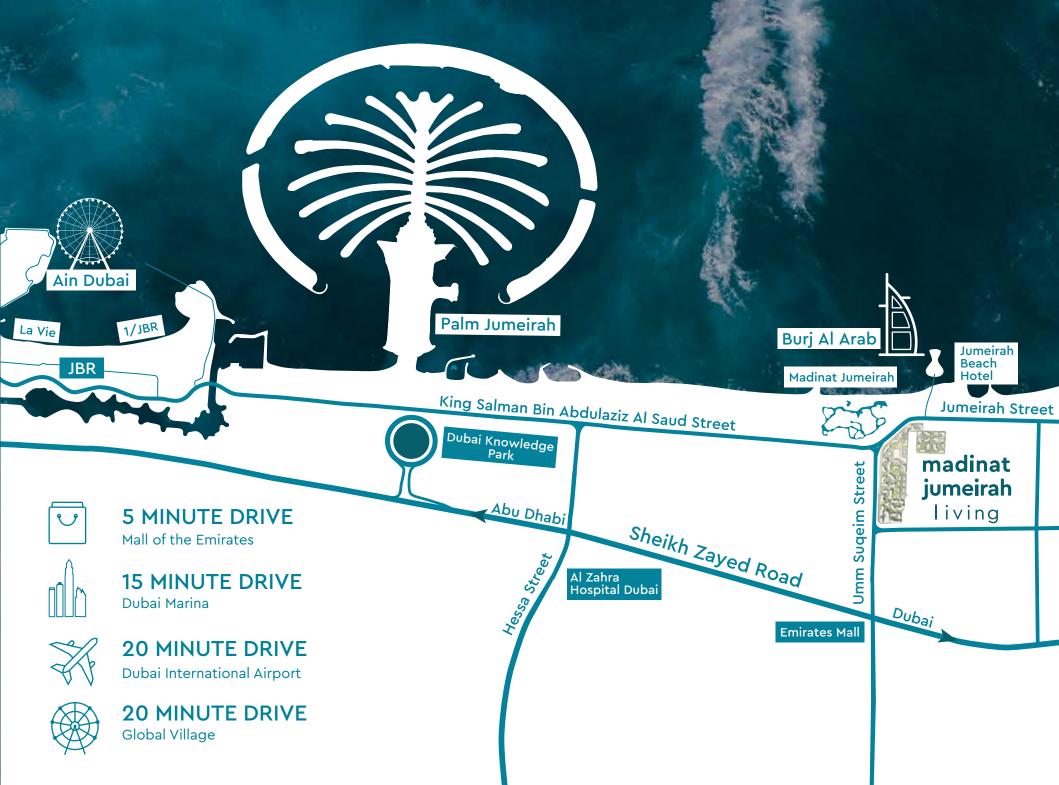

AND EXCITING LIFESTYLE



## JADEEL AT MADINAT JUMEIRAH LIVING

With winding walkways set between the cooling shade of palm trees and classic Arabesque architecture, Jadeel is one of the most desirable residences in Madinat Jumeirah Living. Choose from 1, 2, 3 and 4-bedroom apartments adjacent to the retail centre, with views of Burj Al Arab.



AMENITIES THAT HAVE BEEN CONCEPTUALISED FOR ALL AGES



LIVE BY THE ICONIC BURJ AL ARAB



RETAIL CENTRE TO SERVE THE ENTIRE COMMUNITY

TAROCASH

M ALCONT

AROCASH



MODERN INTERIORS WITH A COMFORTING FEEL



METICULOUSLY DESIGNED INTERIORS WITH SUPERIOR FINISHING LL CLIJANS

\* 14 - 1 - 4 - T T

BARN SHIT



REFINED AND SPACIOUS BEDROOMS FOR ALL



LUXURIOUS DETAILS PROVIDING A SENSE OF CONTENTMENT



2001 F. L I

# A GRAND AND OPULENT LOBBY







Located 20 minutes from Dubai International Airport, and nestled in Madinat Jumeirah, Madinat Jumeirah Living is also just a few minutes from Dubai Media City, Dubai Internet City, Palm Jumeirah and Dubai Marina. It is adjacent to Burj Al Arab, Wild Wadi Waterpark™, Jumeirah Beach Hotel, major shopping malls, public transport links and schools.









### COMMUNITY COME HOME TO A WELCOMING NEIGHBOURHOOD

A central pedestrian walkway meanders through Madinat Jumeirah Living, providing access to private community entrances. Communal roof terraces with BBQ areas also offer magnificent views of Madinat Jumeirah, Burj Al Arab and the sea, while facilities include: DAY CARE CENTRES



PLAY AREAS







SWIMMING POOLS

| ~ | L  |        |
|---|----|--------|
| ( |    | $\neg$ |
|   | E` |