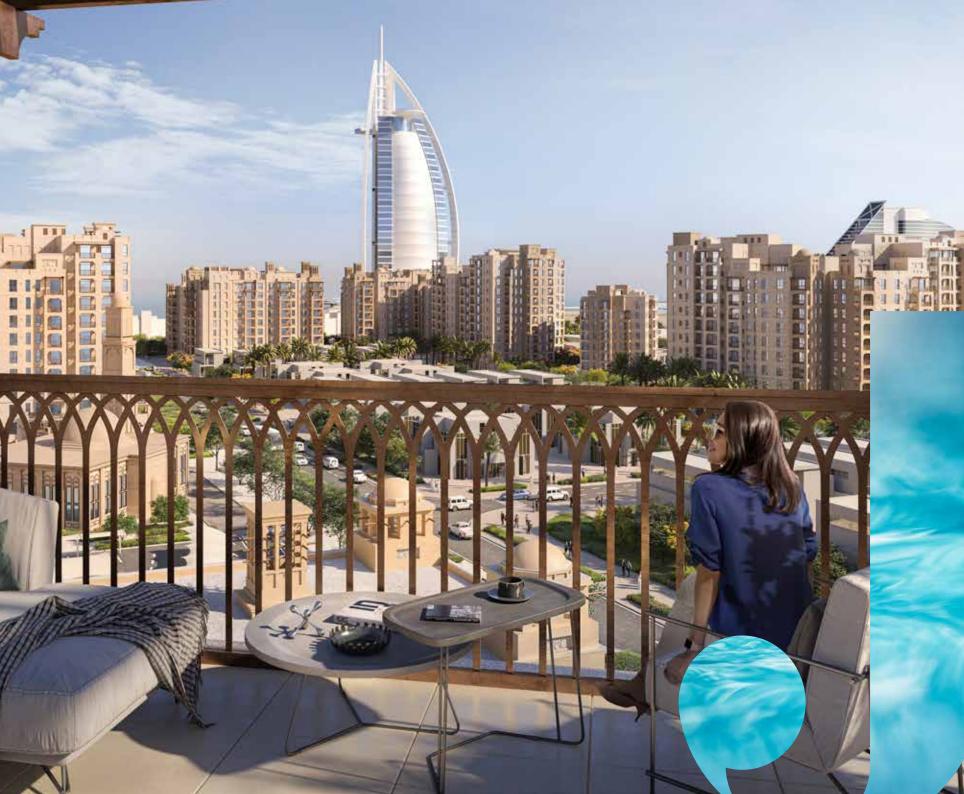

## JADEEL AT MADINAT JUMEIRAH LIVING

With winding walkways set between the cooling shade of palm trees and classic Arabesque architecture, Jadeel is one of the most desirable residences in Madinat Jumeirah Living. Choose from 1, 2, 3 and 4-bedroom apartments adjacent to the retail centre, with views of Burj Al Arab.

AMENITIES THAT HAVE BEEN CONCEPTUALISED FOR ALL AGES

LIVE BY THE ICONIC BURJ AL ARAB

RETAIL CENTRE TO SERVE THE ENTIRE COMMUNITY

TAROCASH

M ALCONT

AROCASH

MODERN INTERIORS WITH A COMFORTING FEEL

METICULOUSLY DESIGNED INTERIORS WITH SUPERIOR FINISHING LL CLIJANS