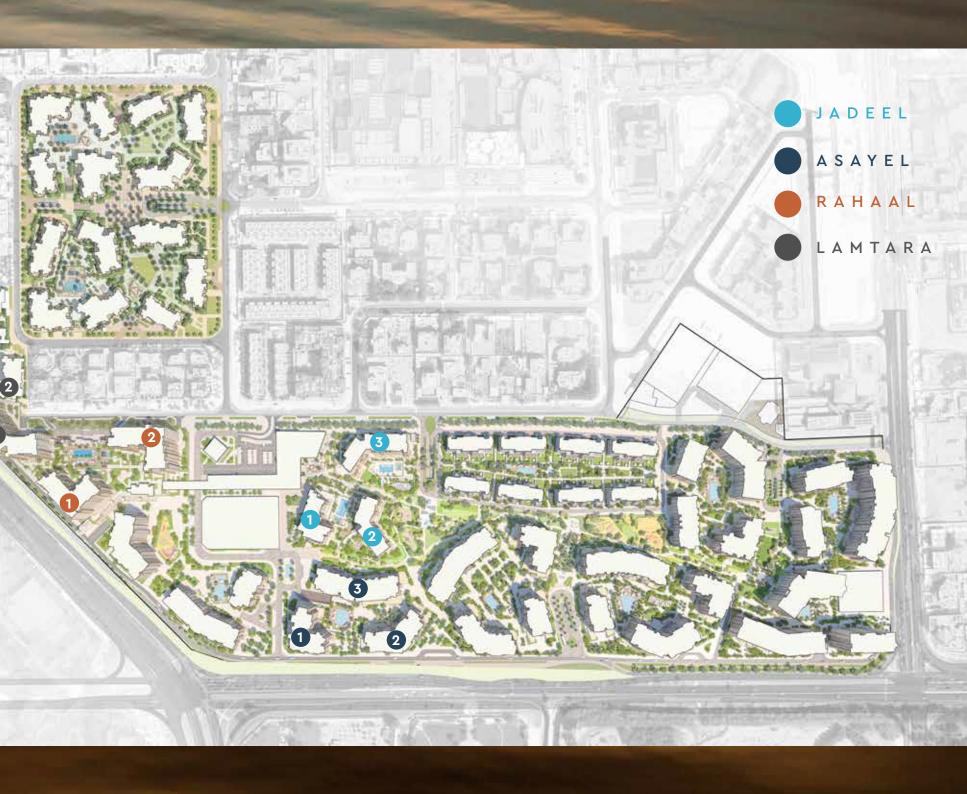

ubai Internet City, Palm Jumeirah and Dubai Marina. It is adjacent to Burj Al Arab, Wild Wadi Waterpark™, Jumeirah Beach Hotel, major shopping malls, public transport links and schools.









### COMMUNITY COME HOME TO A WELCOMING NEIGHBOURHOOD

A central pedestrian walkway meanders through Madinat Jumeirah Living, providing access to private community entrances. Communal roof terraces with BBQ areas also offer magnificent views of Madinat Jumeirah, Burj Al Arab and the sea, while facilities include: DAY CARE CENTRES



PLAY AREAS







SWIMMING POOLS

| ~ | L  |        |
|---|----|--------|
| ( |    | $\neg$ |
|   | E` |        |
|   |    |        |

PARKS AND OPEN SPACES



DIRECT AIRCONDITIONED FOOTBRIDGE CONNECTED TO MADINAT JUMEIRAH RESORT

## MADINAT JUMEIRAH LIVING MASTER PLAN