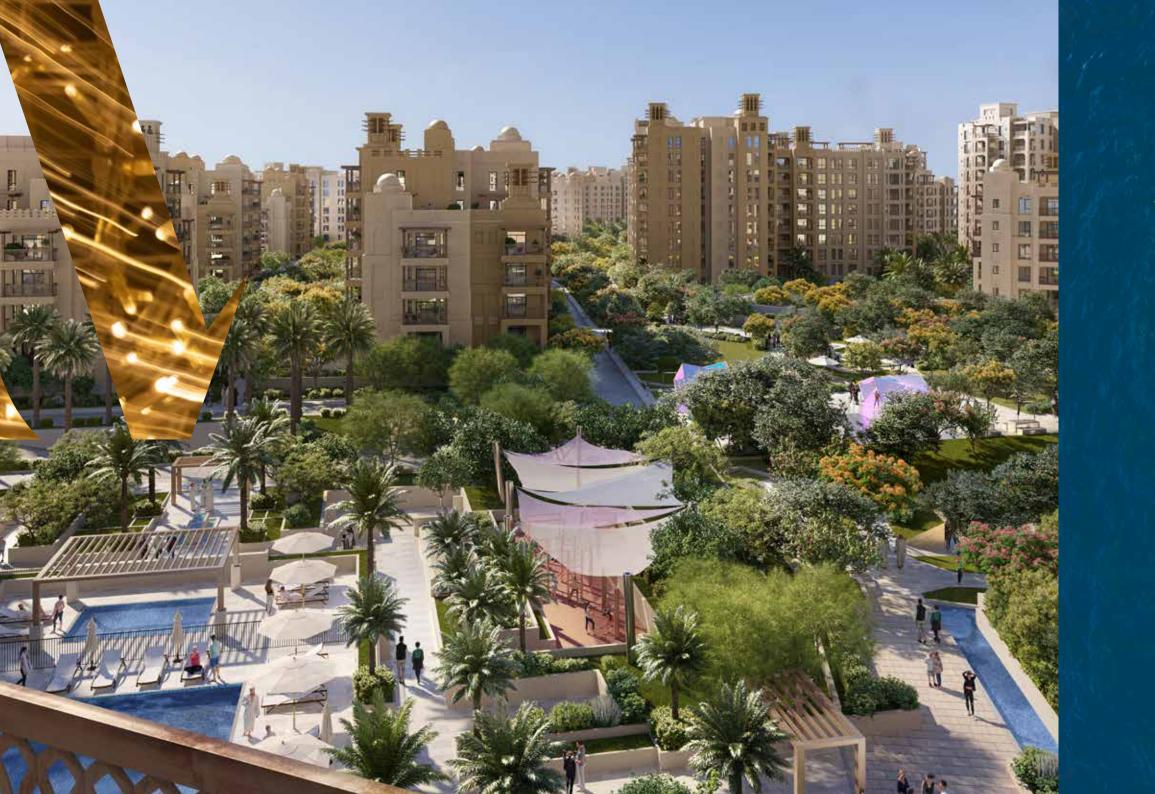

### COMMUNITY COME HOME TO A WELCOMING NEIGHBOURHOOD

A central pedestrian walkway meanders through Madinat Jumeirah Living, providing access to private community entrances. Communal roof terraces with BBQ areas also offer magnificent views of Madinat Jumeirah, Burj Al Arab and the sea, while facilities include: DAY CARE CENTRES

PLAY AREAS

SWIMMING POOLS

| ~ | L  |        |
|---|----|--------|
| ( |    | $\neg$ |
|   | E` |        |
|   |    |        |

PARKS AND OPEN SPACES

DIRECT AIRCONDITIONED FOOTBRIDGE CONNECTED TO MADINAT JUMEIRAH RESORT