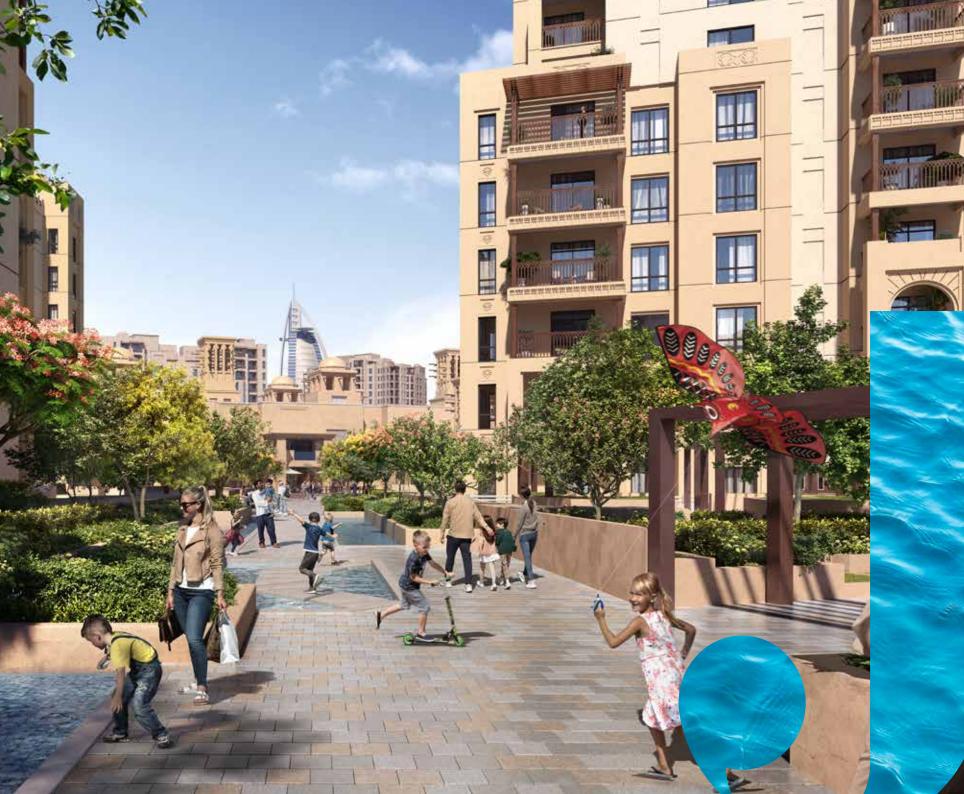

## JADEEL AT MADINAT JUMEIRAH LIVING

With winding walkways set between the cooling shade of palm trees and classic Arabesque architecture, Jadeel is one of the most desirable residences in Madinat Jumeirah Living. Choose from 1, 2, 3 and 4-bedroom apartments adjacent to the retail centre, with views of Burj Al Arab.

### COMMUNITY COME HOME TO A WELCOMING NEIGHBOURHOOD

A central pedestrian walkway meanders through Madinat Jumeirah Living, providing access to private community entrances. Communal roof terraces with BBQ areas also offer magnificent views of Madinat Jumeirah, Burj Al Arab and the sea, while facilities include: DAY CARE CENTRES