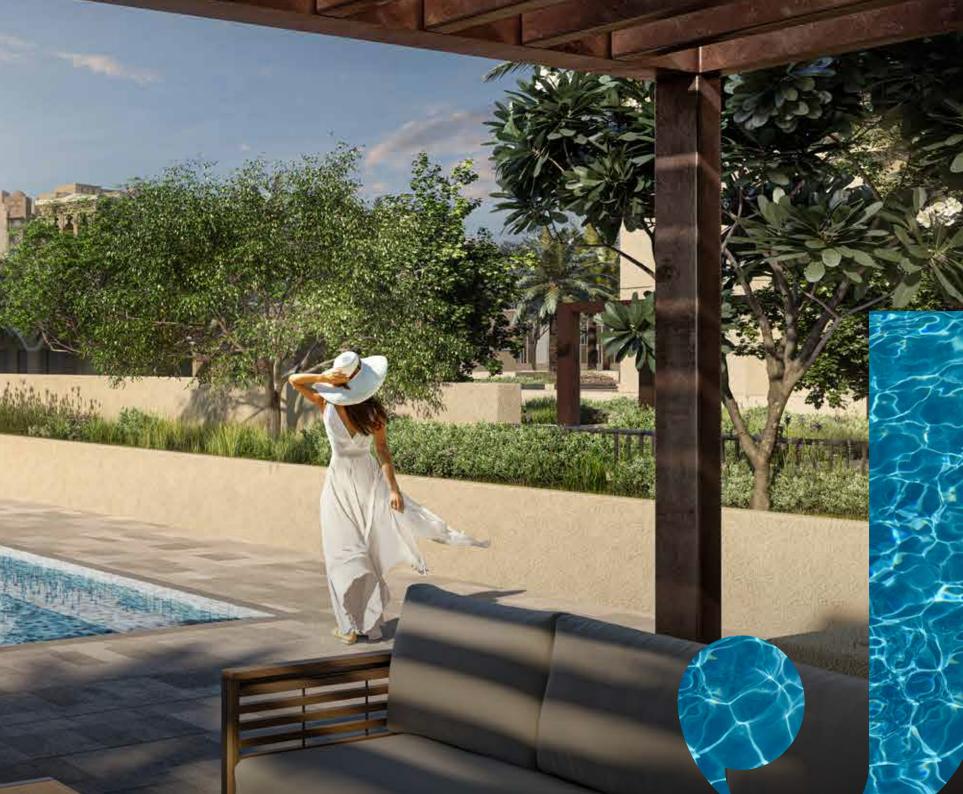

### COMMUNITY COME HOME TO A WELCOMING NEIGHBOURHOOD

A central pedestrian walkway meanders through Madinat Jumeirah Living, providing access to private community entrances. Communal roof terraces with BBQ areas also offer magnificent views of Madinat Jumeirah, Burj Al Arab and the sea, while facilities include: DAY CARE CENTRES

PLAY AREAS

SWIMMING POOLS

| ~ | L  |        |
|---|----|--------|
| ( |    | $\neg$ |
|   | E` |        |
|   |    |        |

PARKS AND OPEN SPACES

DIRECT AIRCONDITIONED FOOTBRIDGE CONNECTED TO MADINAT JUMEIRAH RESORT