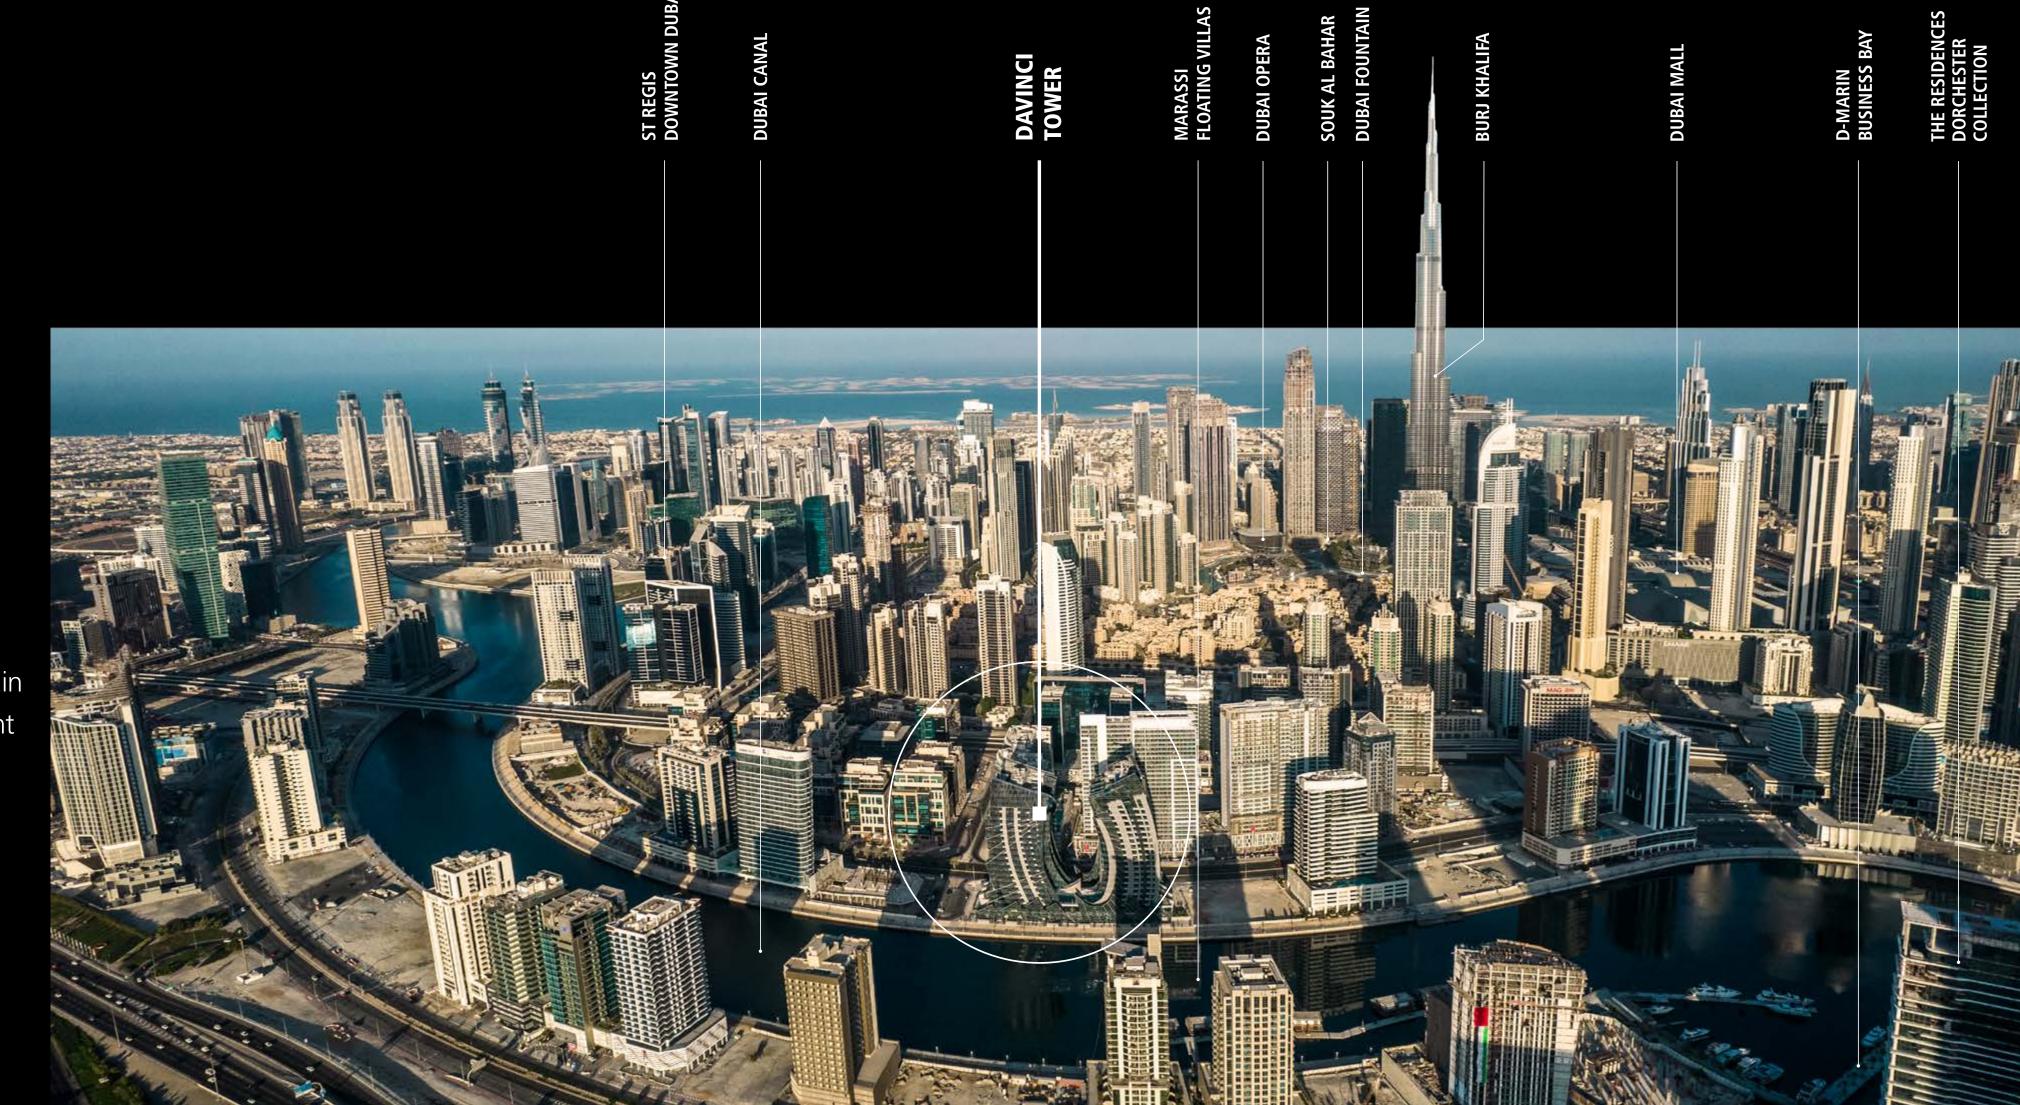

Dubai is likely becoming the art capital of the 21st century. Home to the most prominent exhibitions, fashion shows, arts and cultural events, DaVinci Tower sits at the heart of it all.

The building is directly by the Dubai Canal, overlooking the world's tallest building Burj Khalifa and a stone throw away from Marasi Business Bay. A prime location filled with a unique mix of aesthetic residential and commercial towers, attracting the most affluent people from around the world.

#### LOCATION

DIRECTLY ON

THE DUBAI CANAL

A 3.2 Km-long tourist landmark

5 MINUTES

THE DUBAI MALL

The world's largest retail & entertainment destination

4 MINUTES

#### THE DUBAI FOUNTAIN

The world's tallest performing fountain with a captivating water, music & light spectacle

7 MINUTE

#### **BURJ KHALIFA**

The world's tallest building

7 MINUTES

#### THE DUBAI OPERA

2000 seat multi-format venue

#### BREATHTAKING views

The building sits in a strategic position, letting you enjoy the best of Dubai's panoramas. On the South-East side you can indulge in the soothing view of water, with the Canal, the floating villas and the Business Bay at your feet. On the North side, the Burj Khalifa stands just outside of your window.