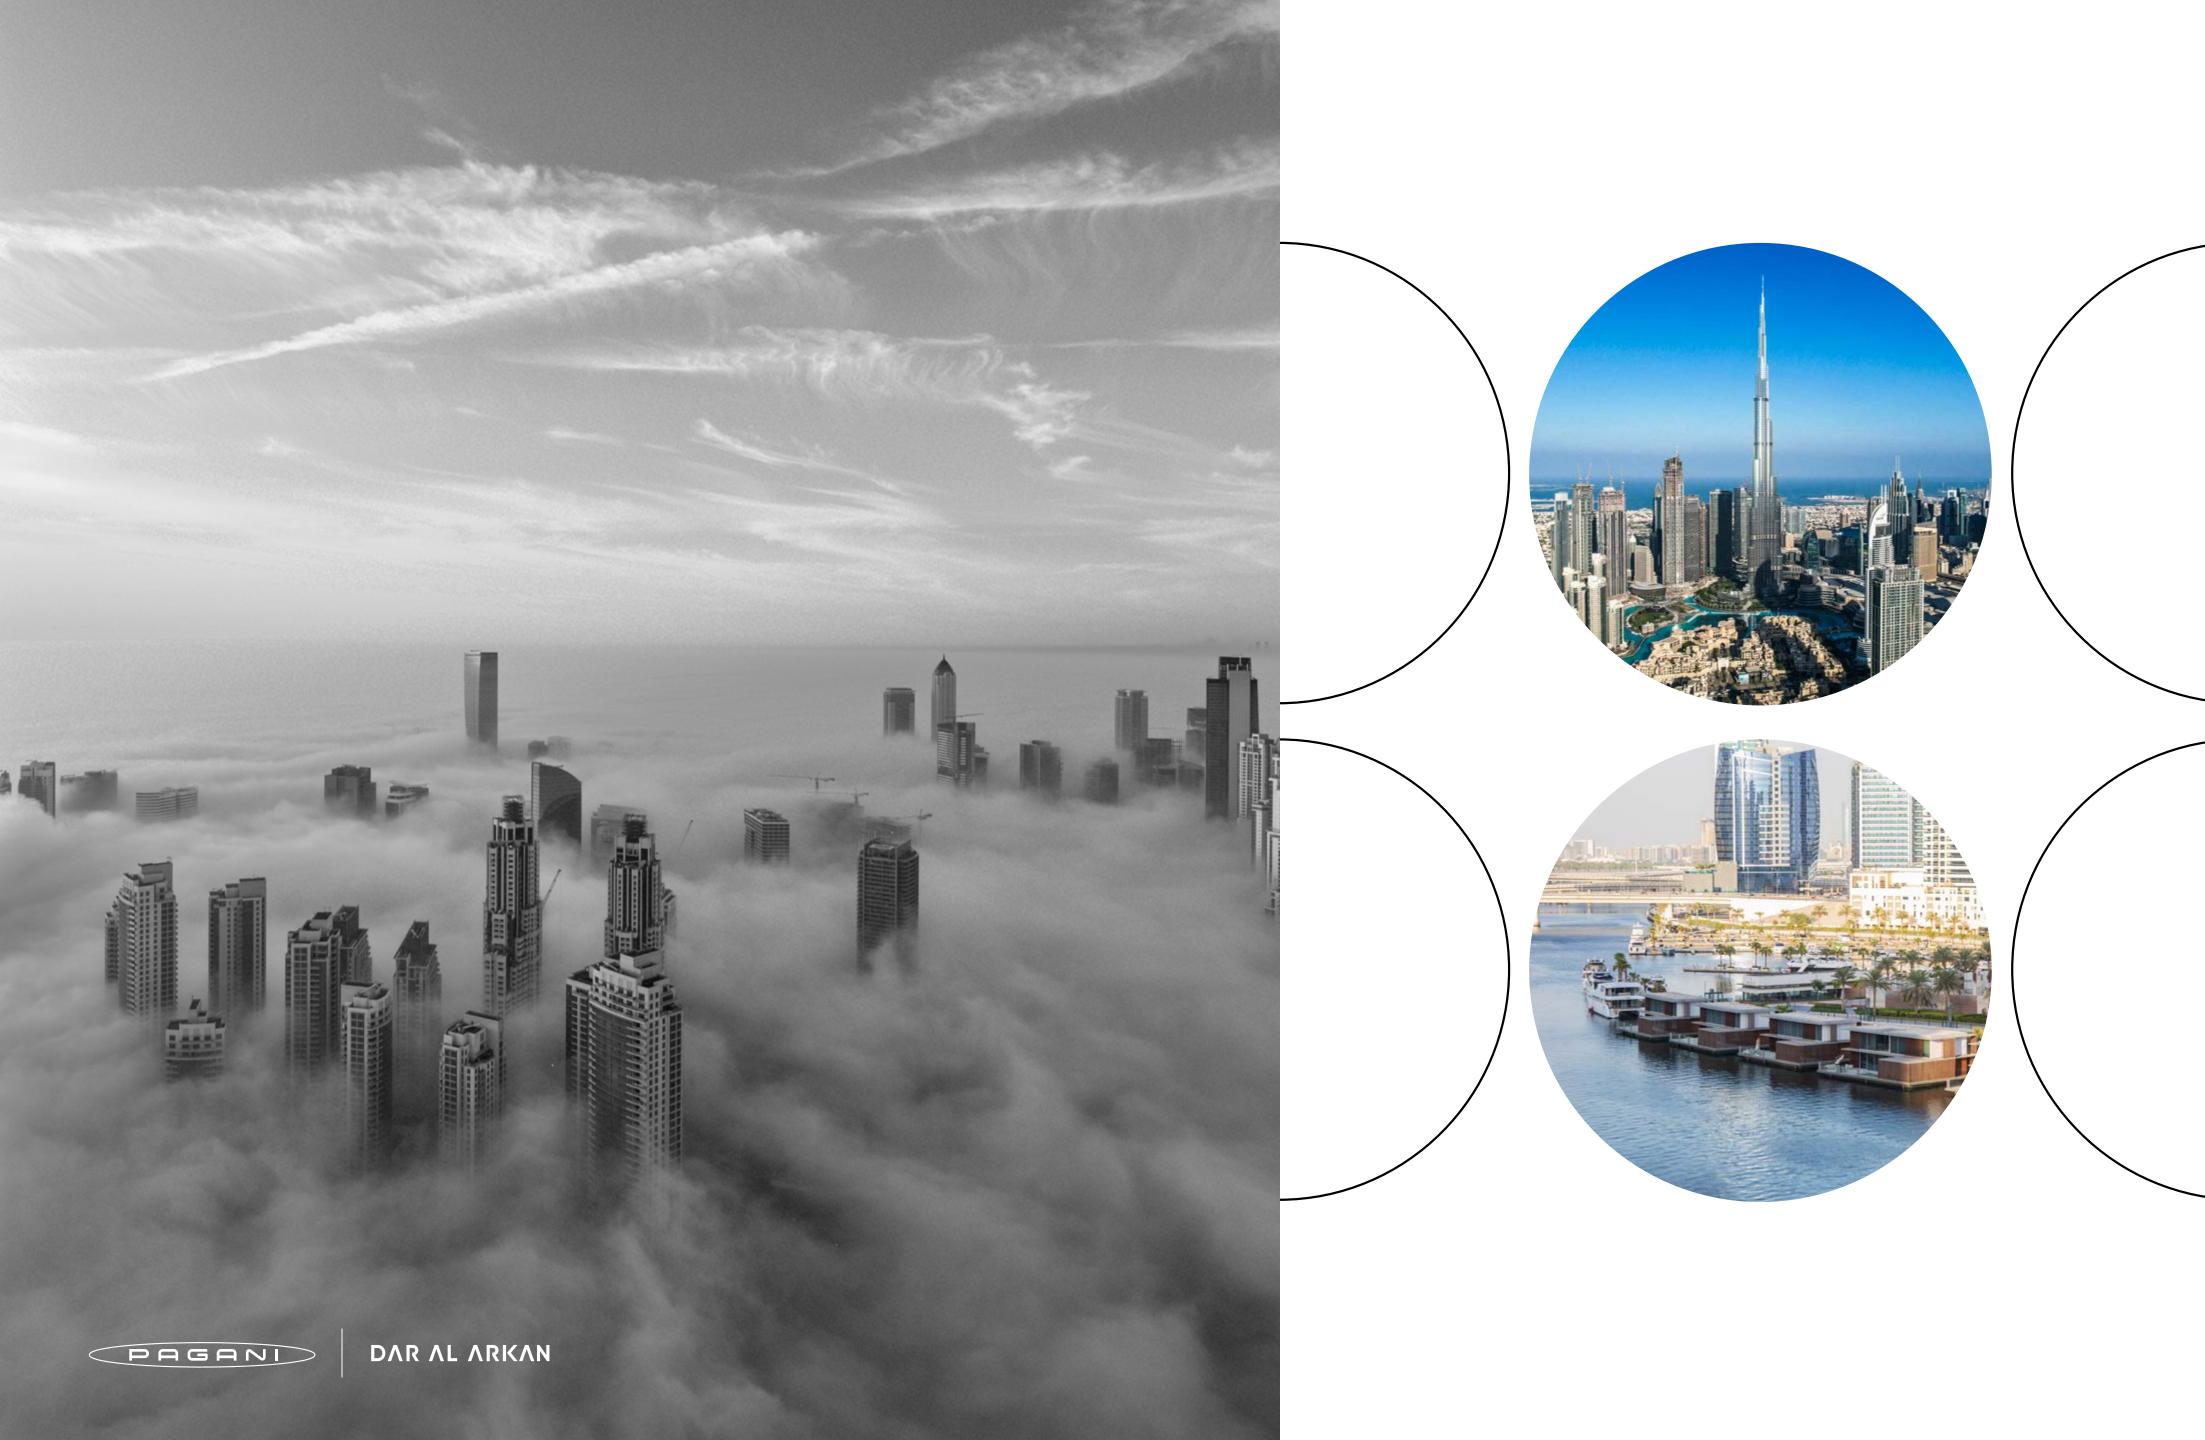

Dubai is likely becoming the art capital of the 21st century. Home to the most prominent exhibitions, fashion shows, arts and cultural events, DaVinci Tower sits at the heart of it all.

The building is directly by the Dubai Canal, overlooking the world's tallest building Burj Khalifa and a stone throw away from Marasi Business Bay. A prime location filled with a unique mix of aesthetic residential and commercial towers, attracting the most affluent people from around the world.

#### LOCATION

DIRECTLY ON

THE DUBAI CANAL

A 3.2 Km-long tourist landmark

5 MINUTES

THE DUBAI MALL

The world's largest retail & entertainment destination

4 MINUTES

#### THE DUBAI FOUNTAIN

The world's tallest performing fountain with a captivating water, music & light spectacle

7 MINUTE

#### **BURJ KHALIFA**

The world's tallest building

7 MINUTES