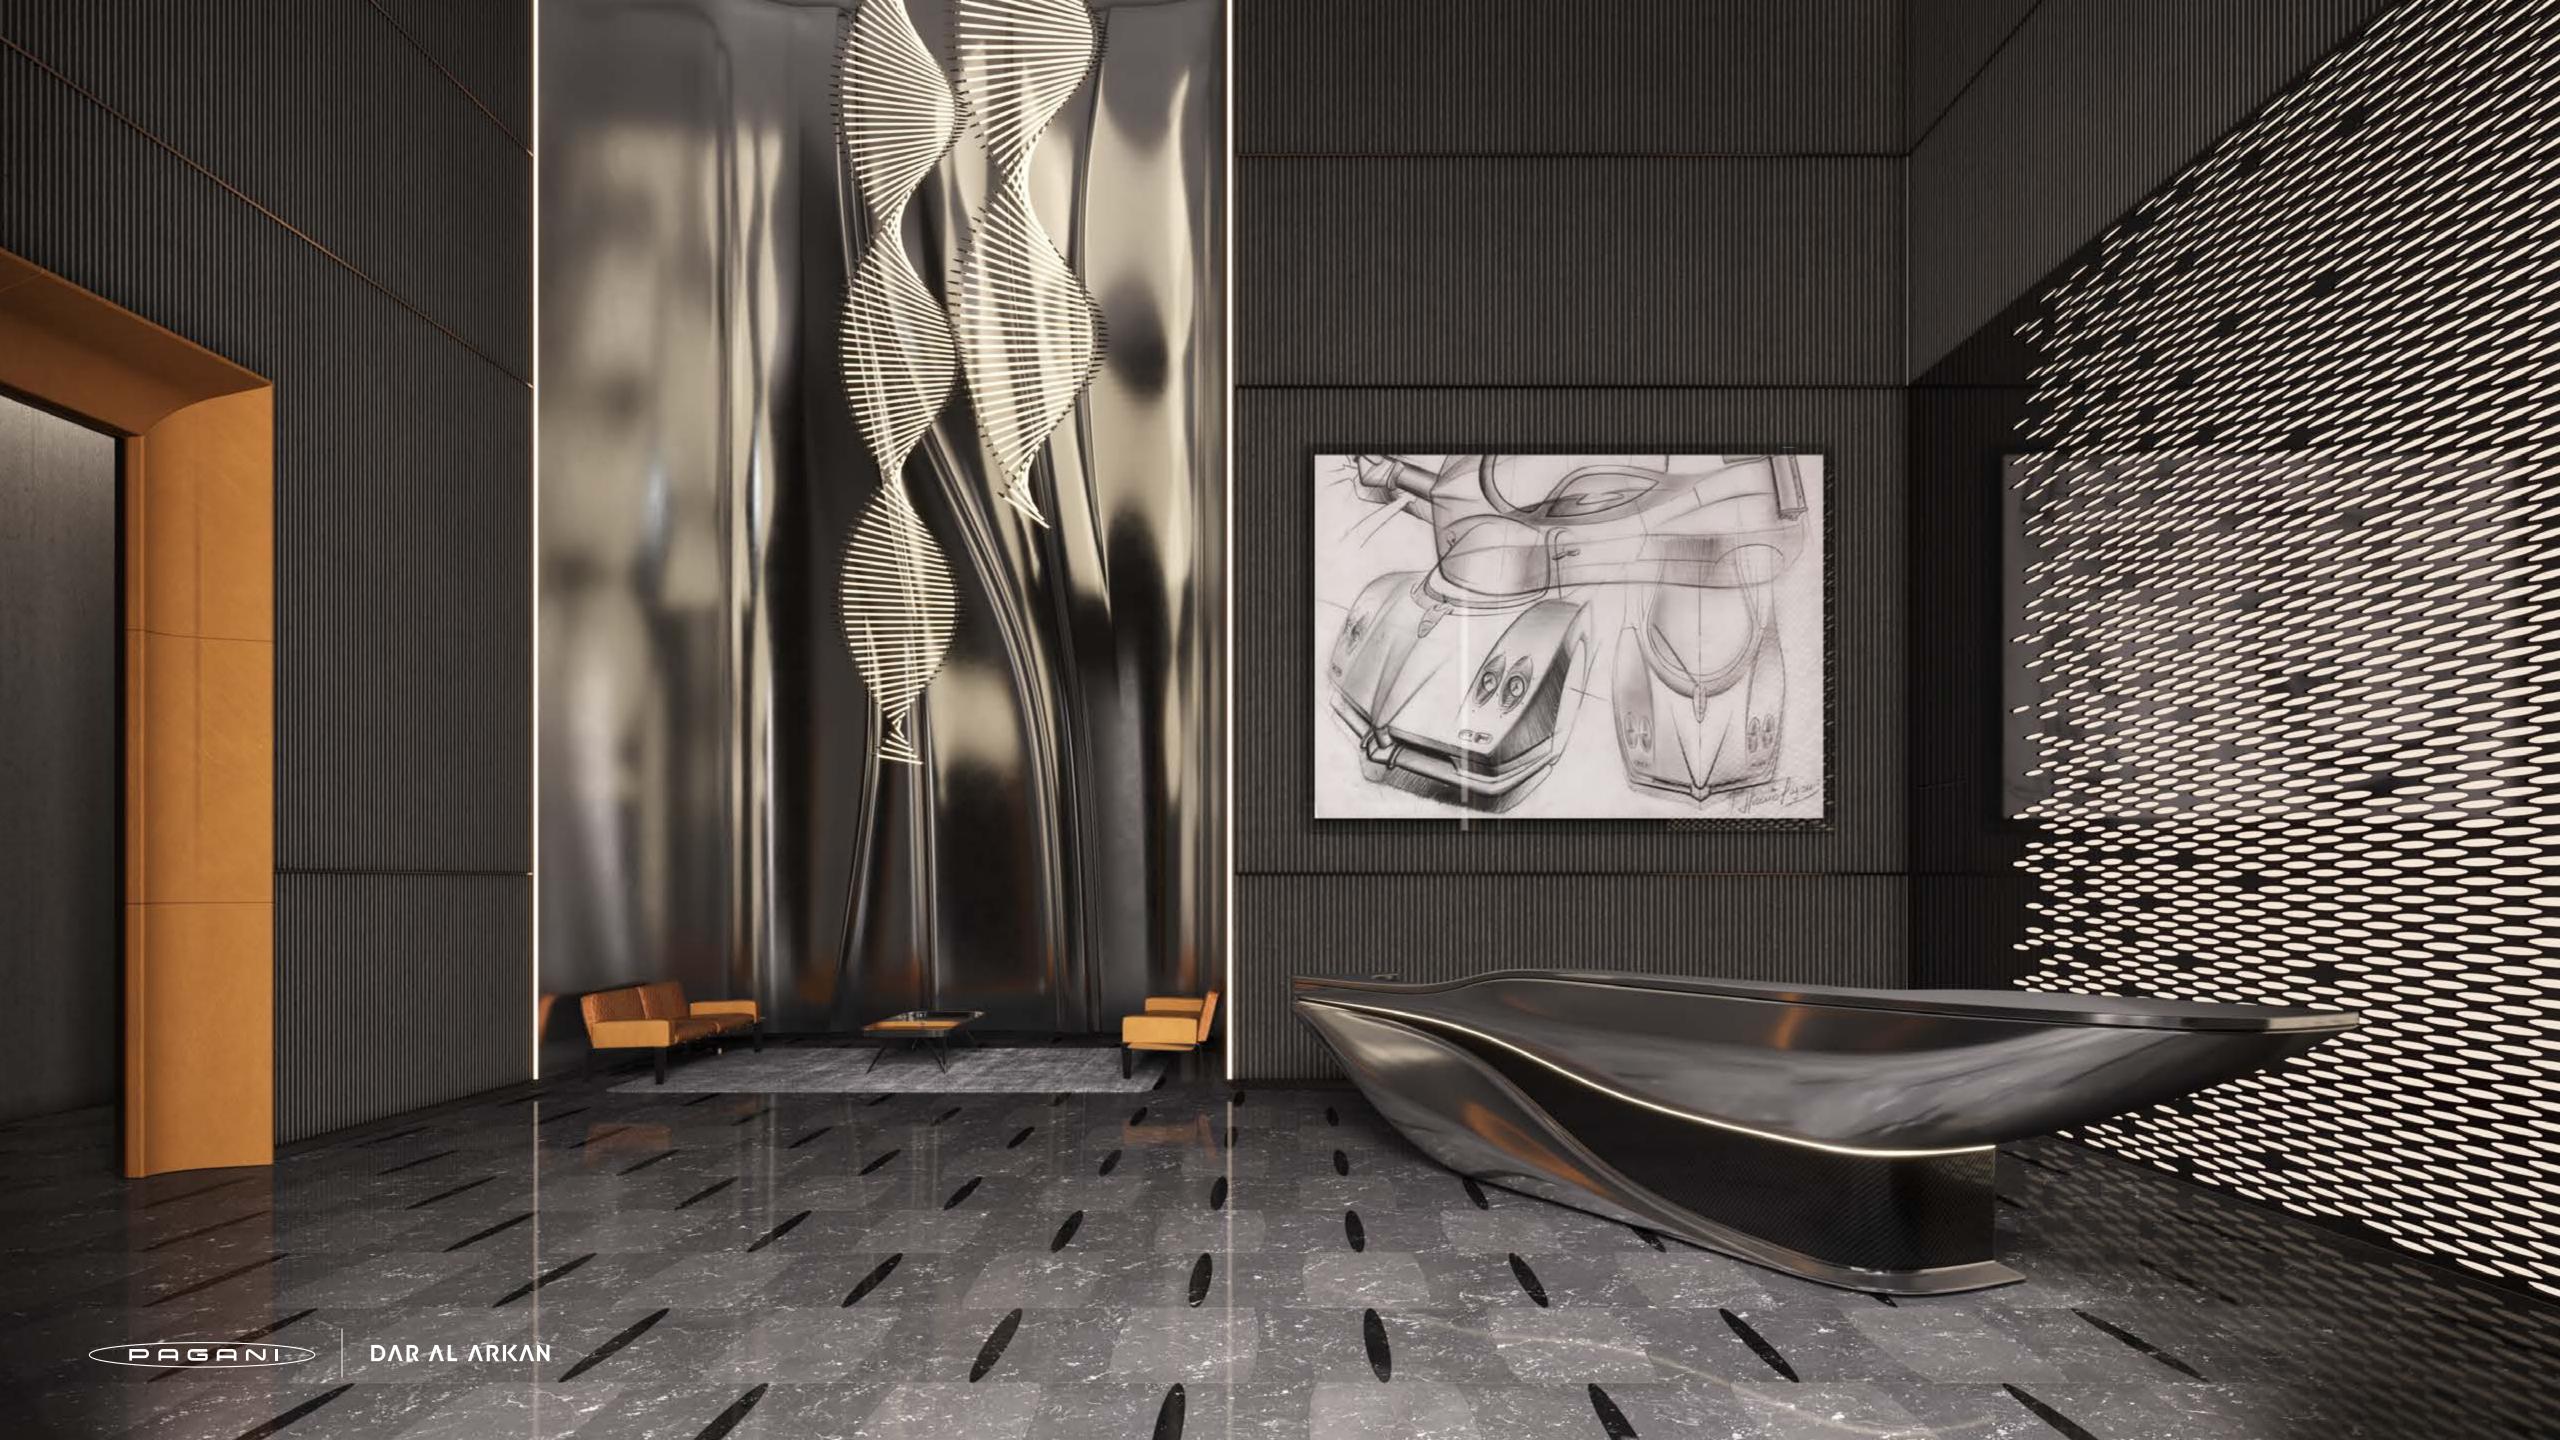

#### THE STEEL ATRIUM

### Beauty IS A SHARP BLADE

Inspired by the sinuous curves of Pagani Design, the Steel Atrium represents the epitome of art and luxury. From the moment you walk in, you are are plunged in a masterpiece made of stainless steel, carbon fibers, lush leather and kinetic chandeliers, where the beauty of engineering evokes the most prestigious lifestyle.