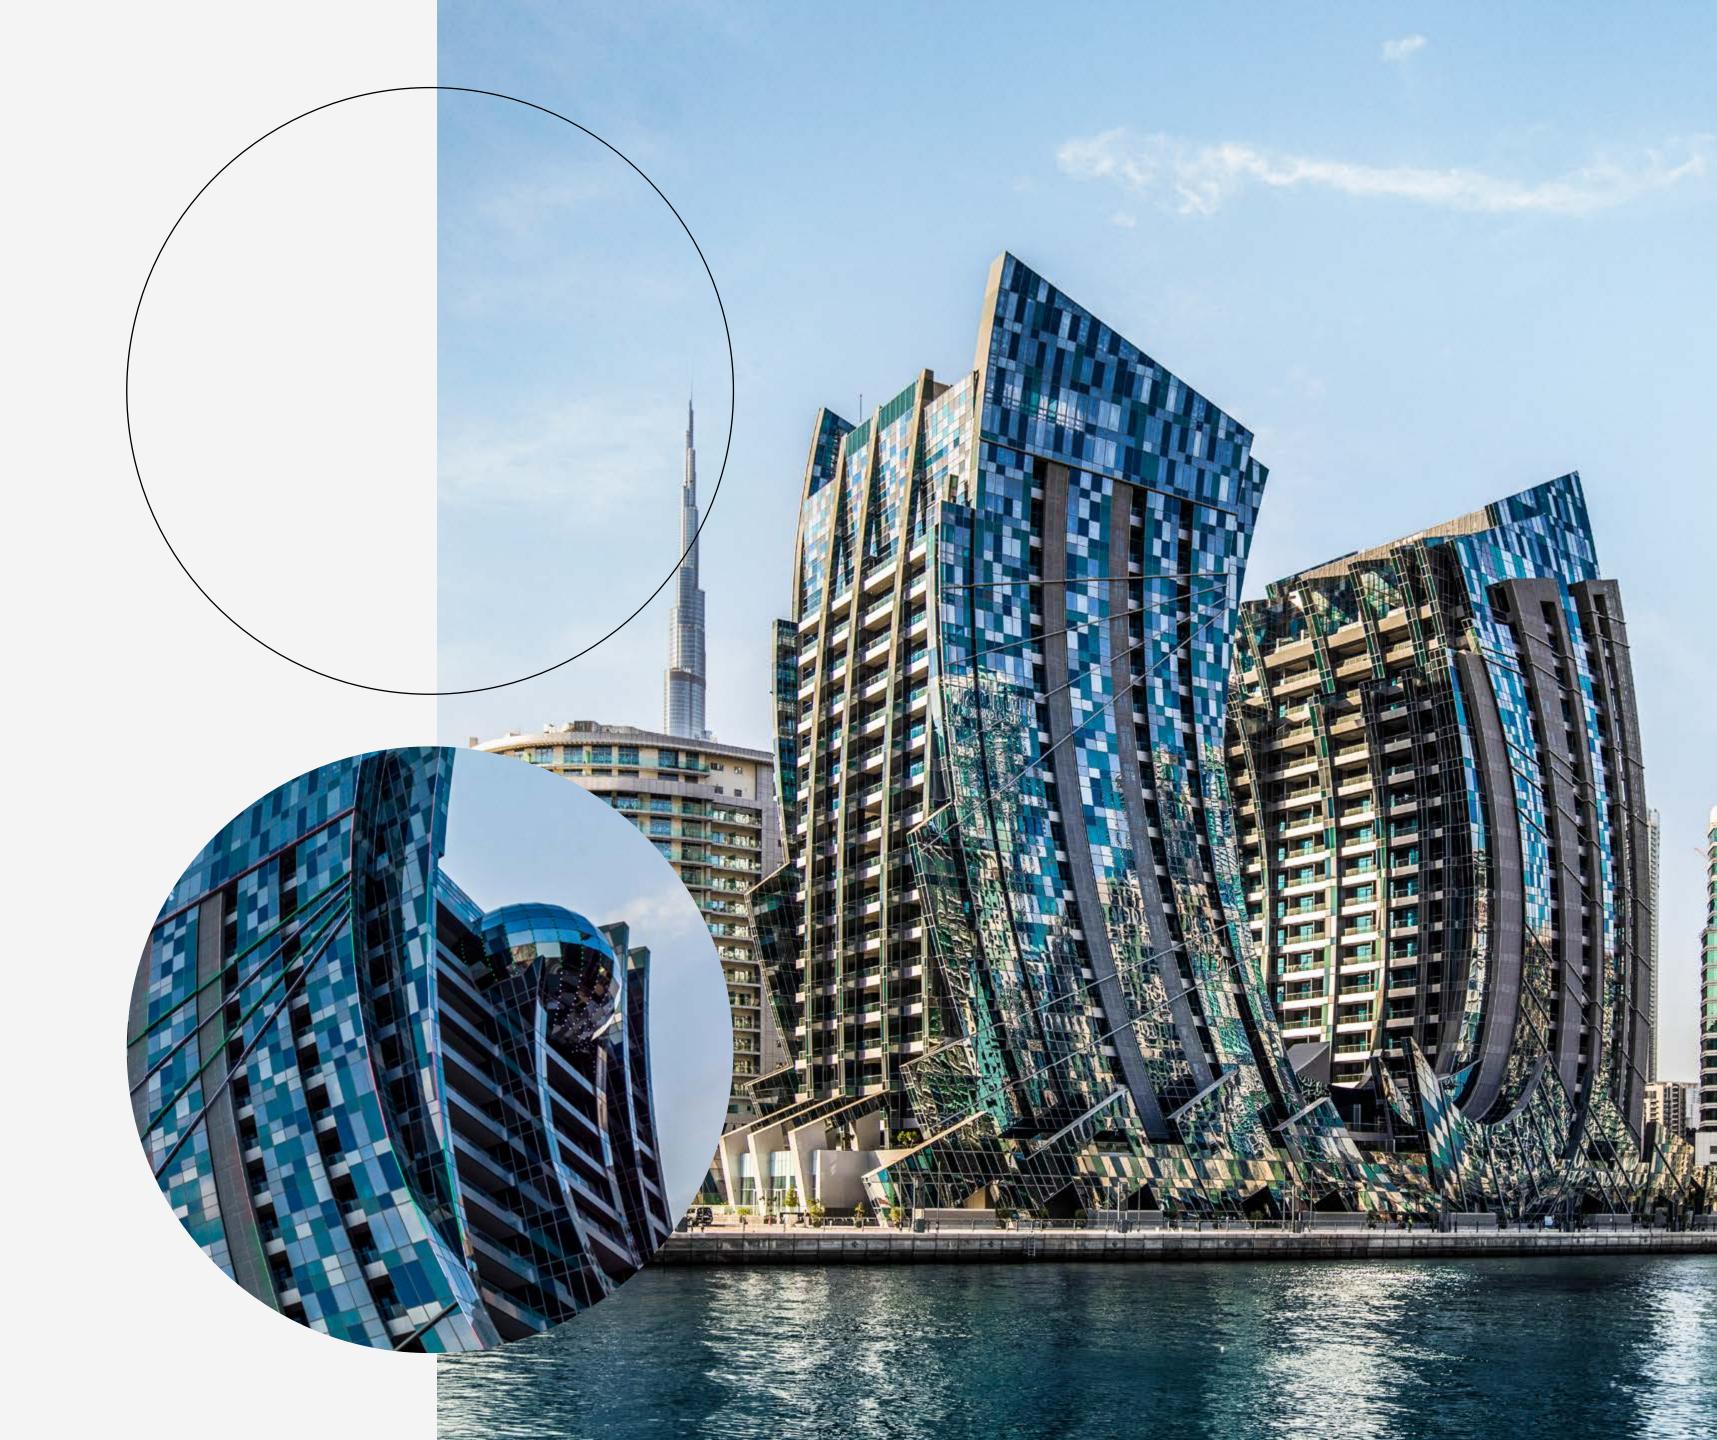

## THE SHAPE OF speed

Pagani's first residences ever are brought to life in a unique tower. The building design is one that makes your head turn: the instability of lines, a strong uneven approach, transparency and hidden balances create a dynamic effect like no other in the surroundings. But it's when you get closer that you discover the pearl, an incredible suspended sphere that defies gravity. The tower is a true geometric symphony of perfection with 19 floors of residential masterpieces, 3 basement levels and a majestic ground floor.

Dubai is likely becoming the art capital of the 21st century. Home to the most prominent exhibitions, fashion shows, arts and cultural events, DaVinci Tower sits at the heart of it all.

The building is directly by the Dubai Canal, overlooking the world's tallest building Burj Khalifa and a stone throw away from Marasi Business Bay. A prime location filled with a unique mix of aesthetic residential and commercial towers, attracting the most affluent people from around the world.

#### BREATHTAKING views

The building sits in a strategic position, letting you enjoy the best of Dubai's panoramas. On the South-East side you can indulge in the soothing view of water, with the Canal, the floating villas and the Business Bay at your feet. On the North side, the Burj Khalifa stands just outside of your window.