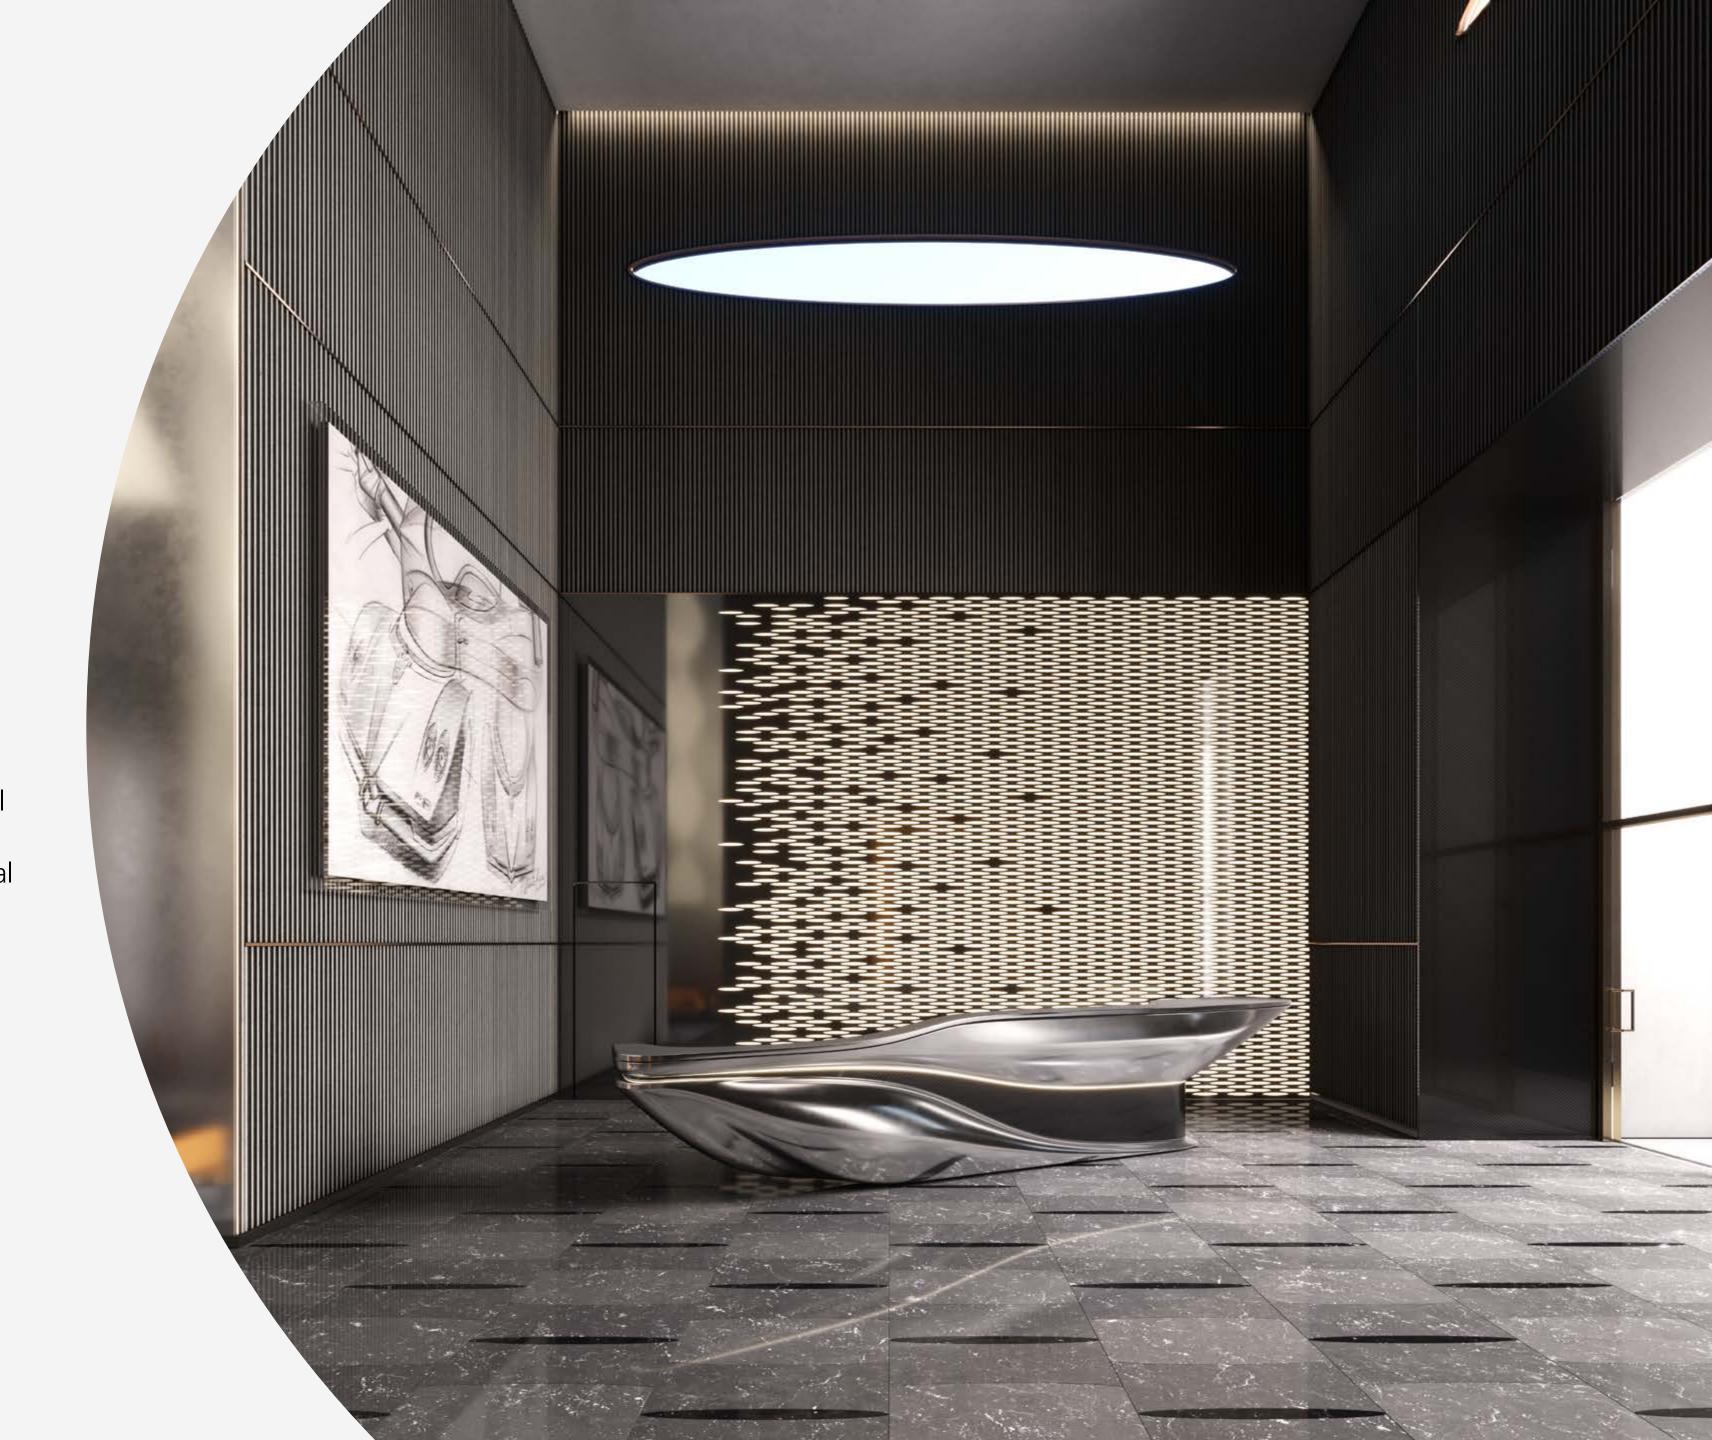

#### THE STEEL ATRIUM

### Beauty IS A SHARP BLADE

Inspired by the sinuous curves of Pagani Design, the Steel Atrium represents the epitome of art and luxury. From the moment you walk in, you are are plunged in a masterpiece made of stainless steel, carbon fibers, lush leather and kinetic chandeliers, where the beauty of engineering evokes the most prestigious lifestyle.