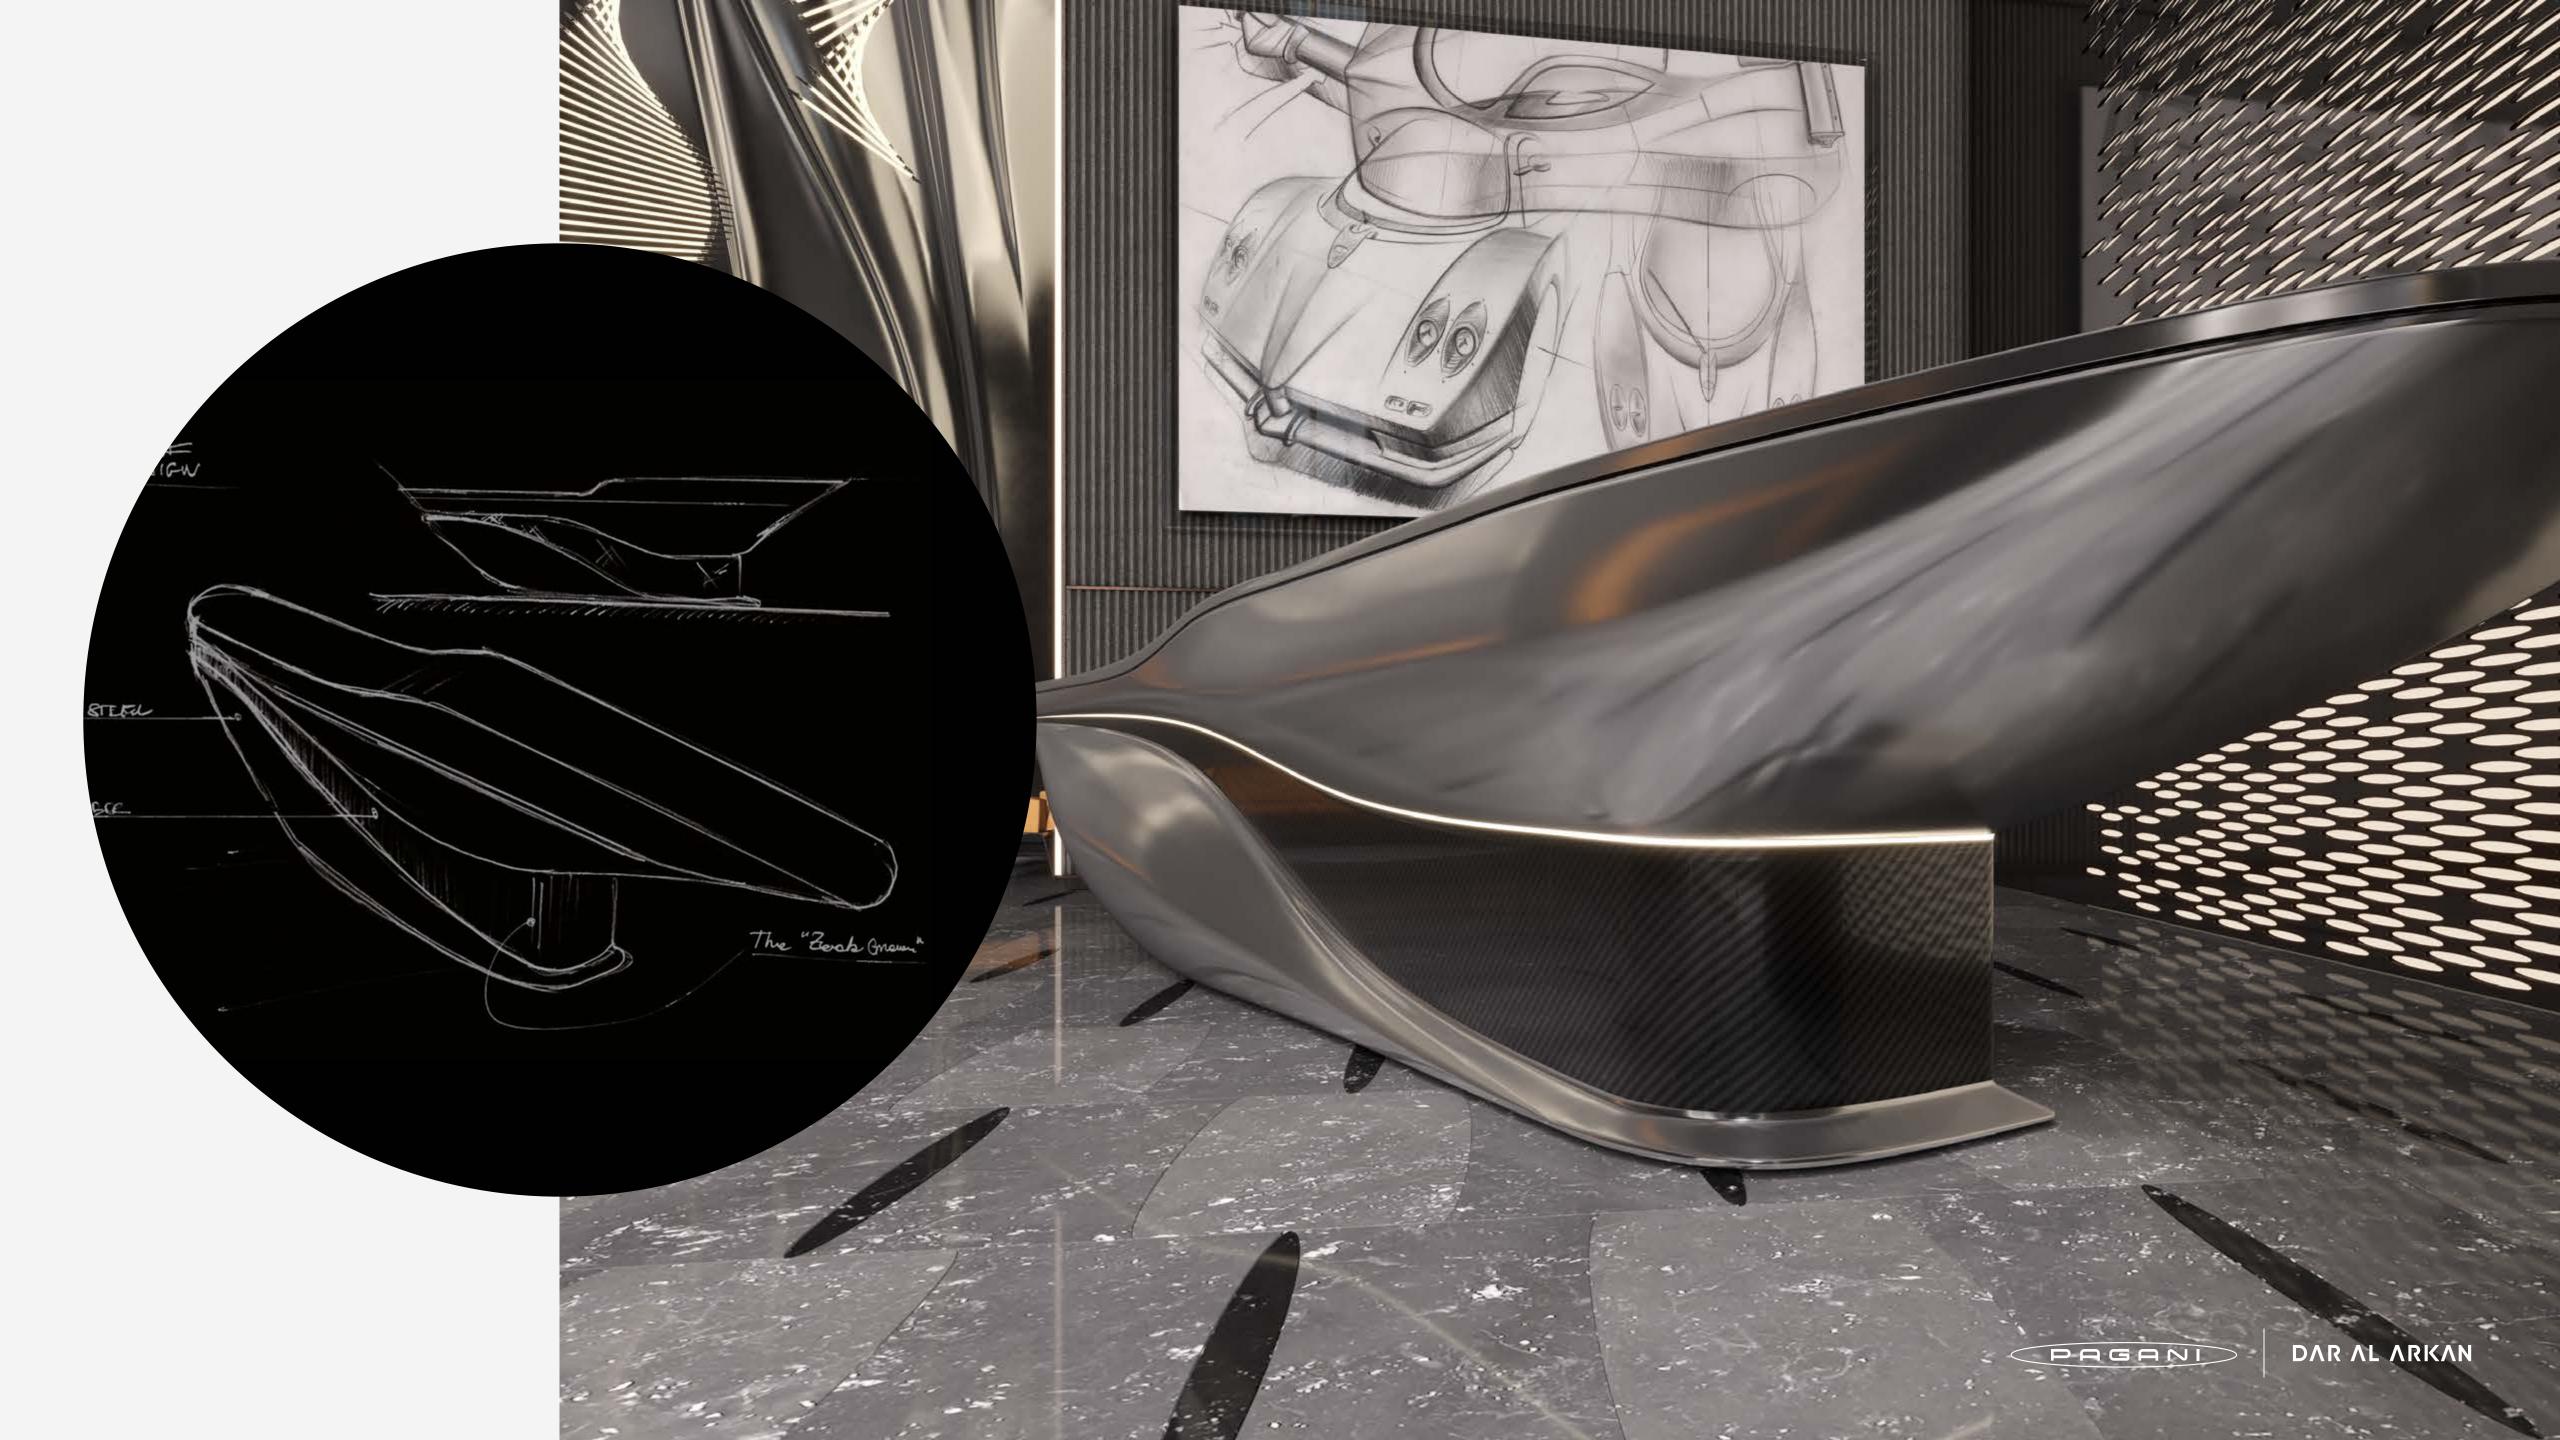

#### THE STEEL ATRIUM

### Beauty IS A SHARP BLADE

Inspired by the sinuous curves of Pagani Design, the Steel Atrium represents the epitome of art and luxury. From the moment you walk in, you are are plunged in a masterpiece made of stainless steel, carbon fibers, lush leather and kinetic chandeliers, where the beauty of engineering evokes the most prestigious lifestyle.