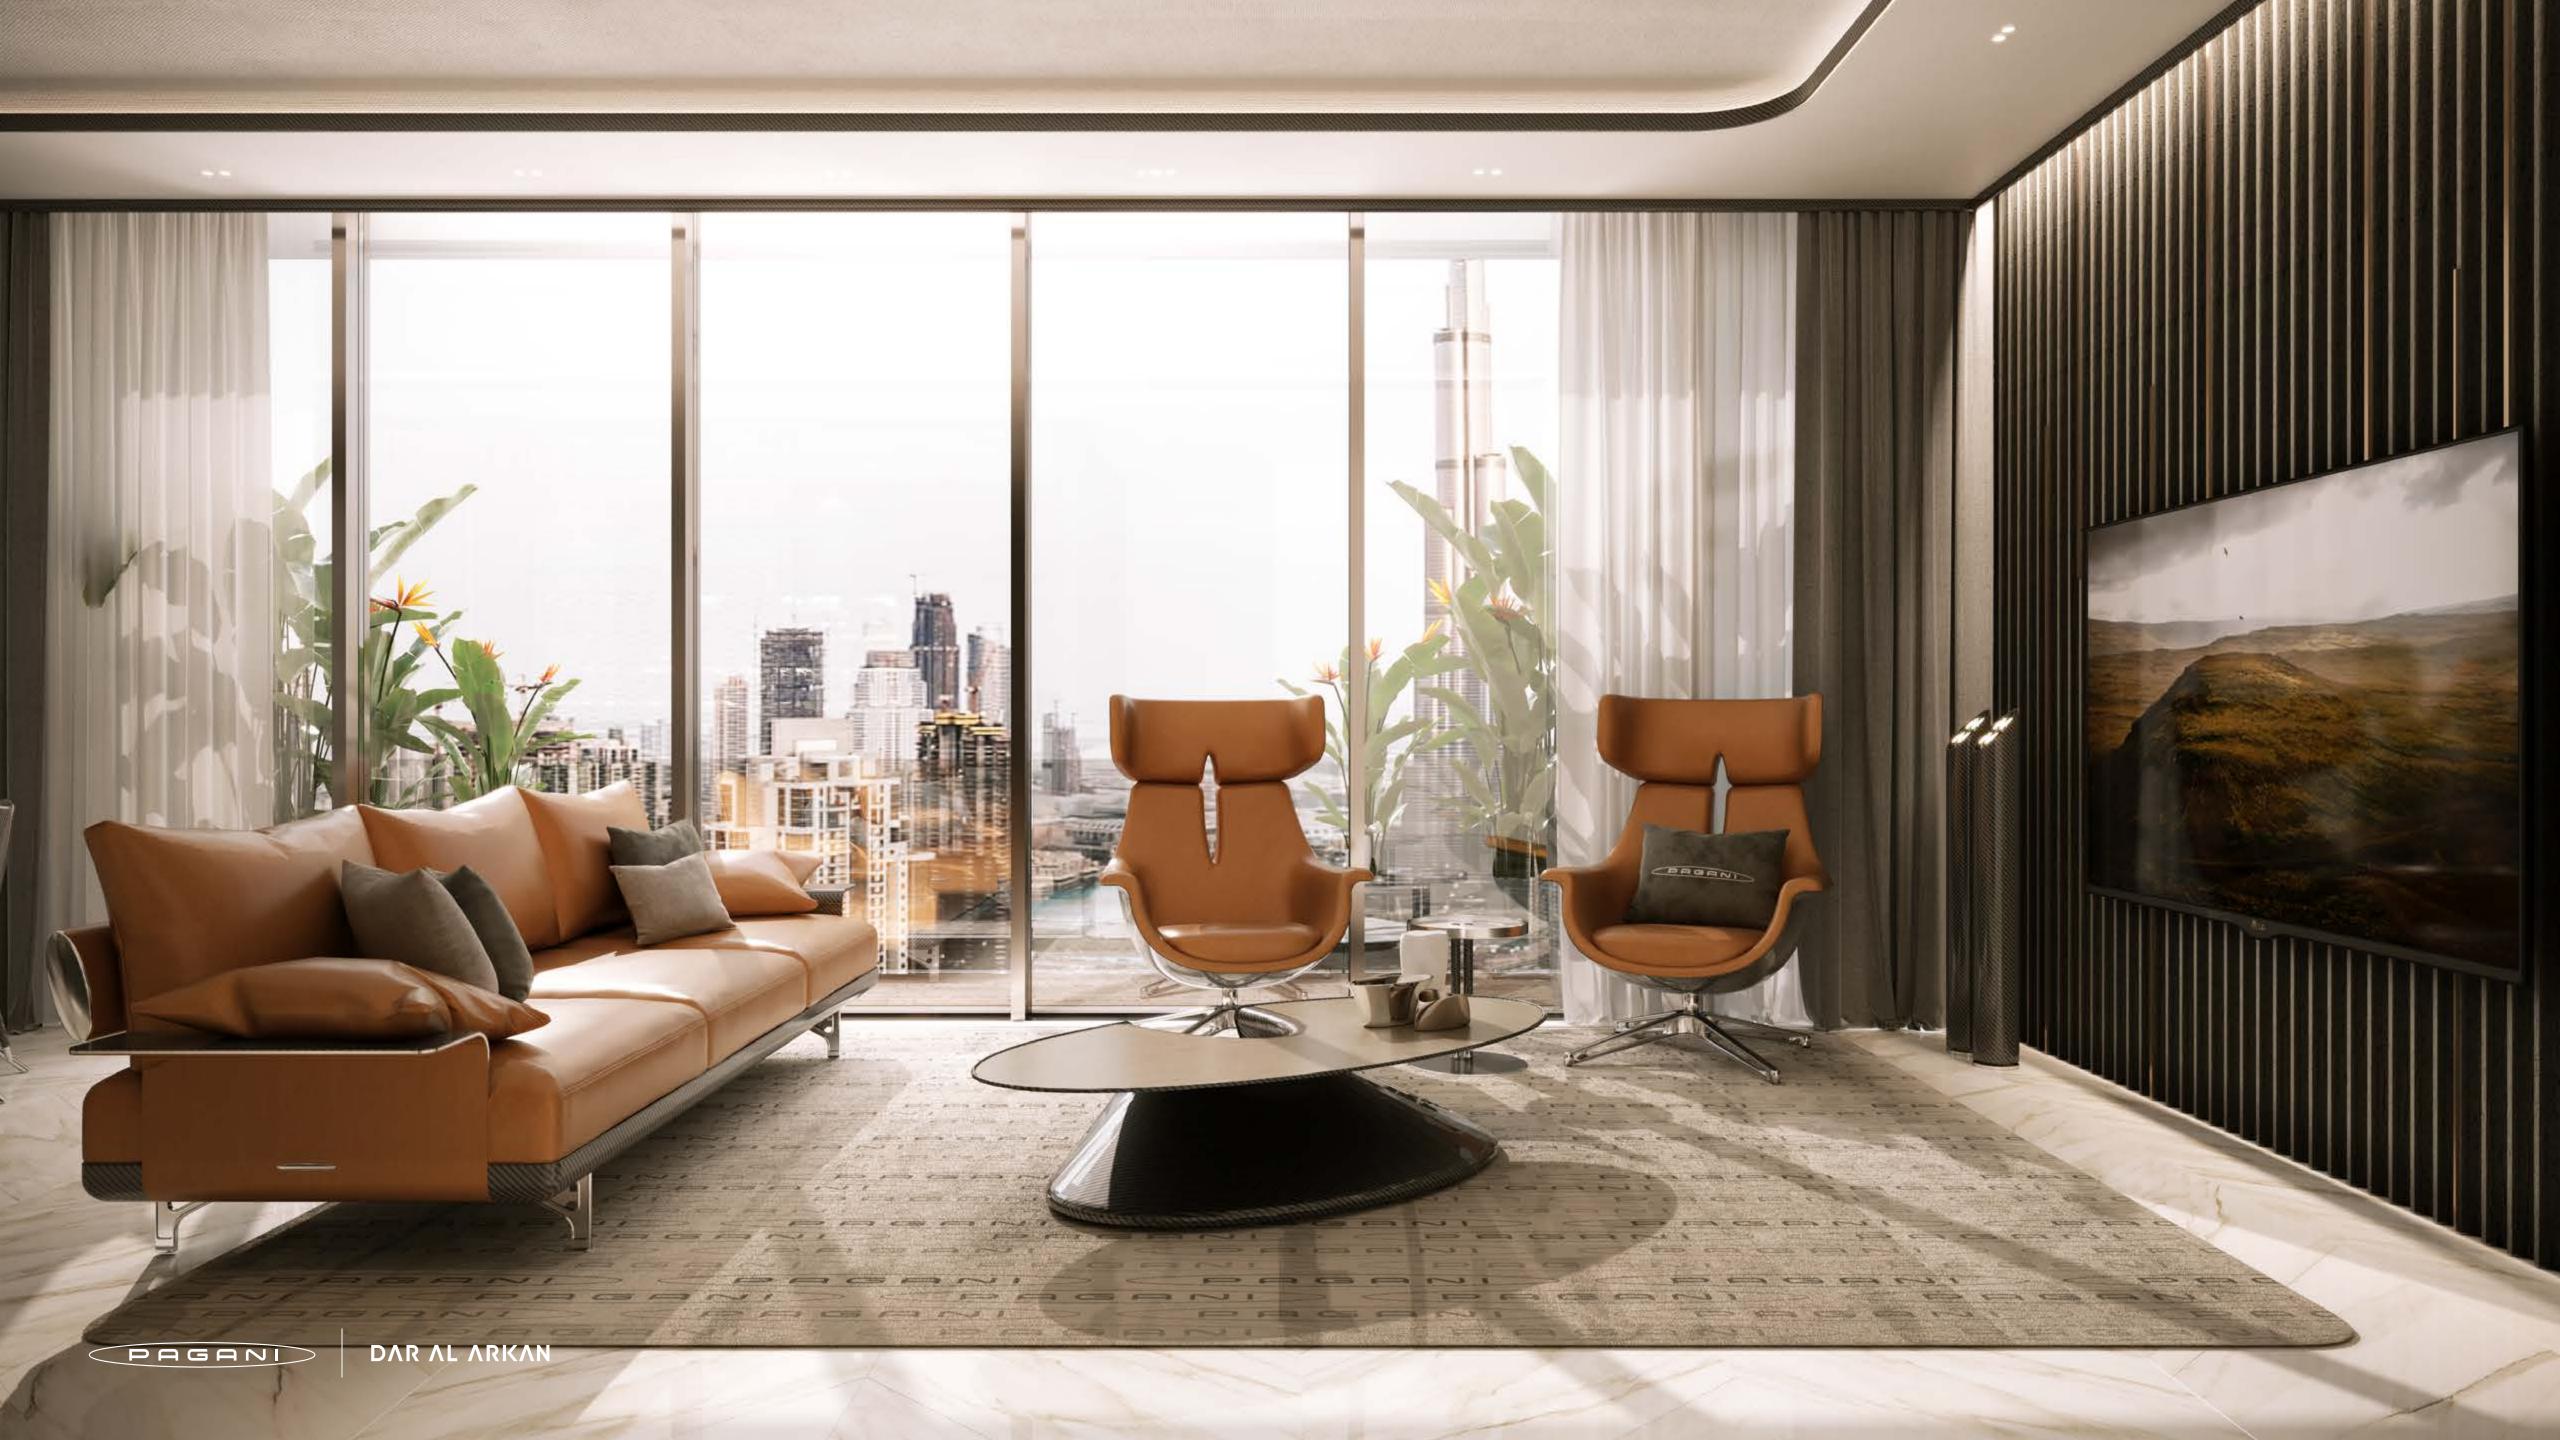

# LIVING above luxury

For the first time in the world, Pagani's essence takes the shape of a living space: DaVinci Tower is a residential building in downtown Dubai with interiors designed by Pagani. Every detail is crafted to obsession, every material is of the finest quality, every line is designed with taste and harmony, resulting in the unique experience of inhabiting a masterpiece.

## ART ELEVATES life

The magnificent residences set new standards for human living. The expansive 2 - 4 bedroom marble homes are designed with private outdoor spaces and open flowing light-filled interiors, with panoramic views of the canal and Downtown Dubai.

### Beauty IS A SHARP BLADE

Inspired by the sinuous curves of Pagani Design, the Steel Atrium represents the epitome of art and luxury. From the moment you walk in, you are are plunged in a masterpiece made of stainless steel, carbon fibers, lush leather and kinetic chandeliers, where the beauty of engineering evokes the most prestigious lifestyle.