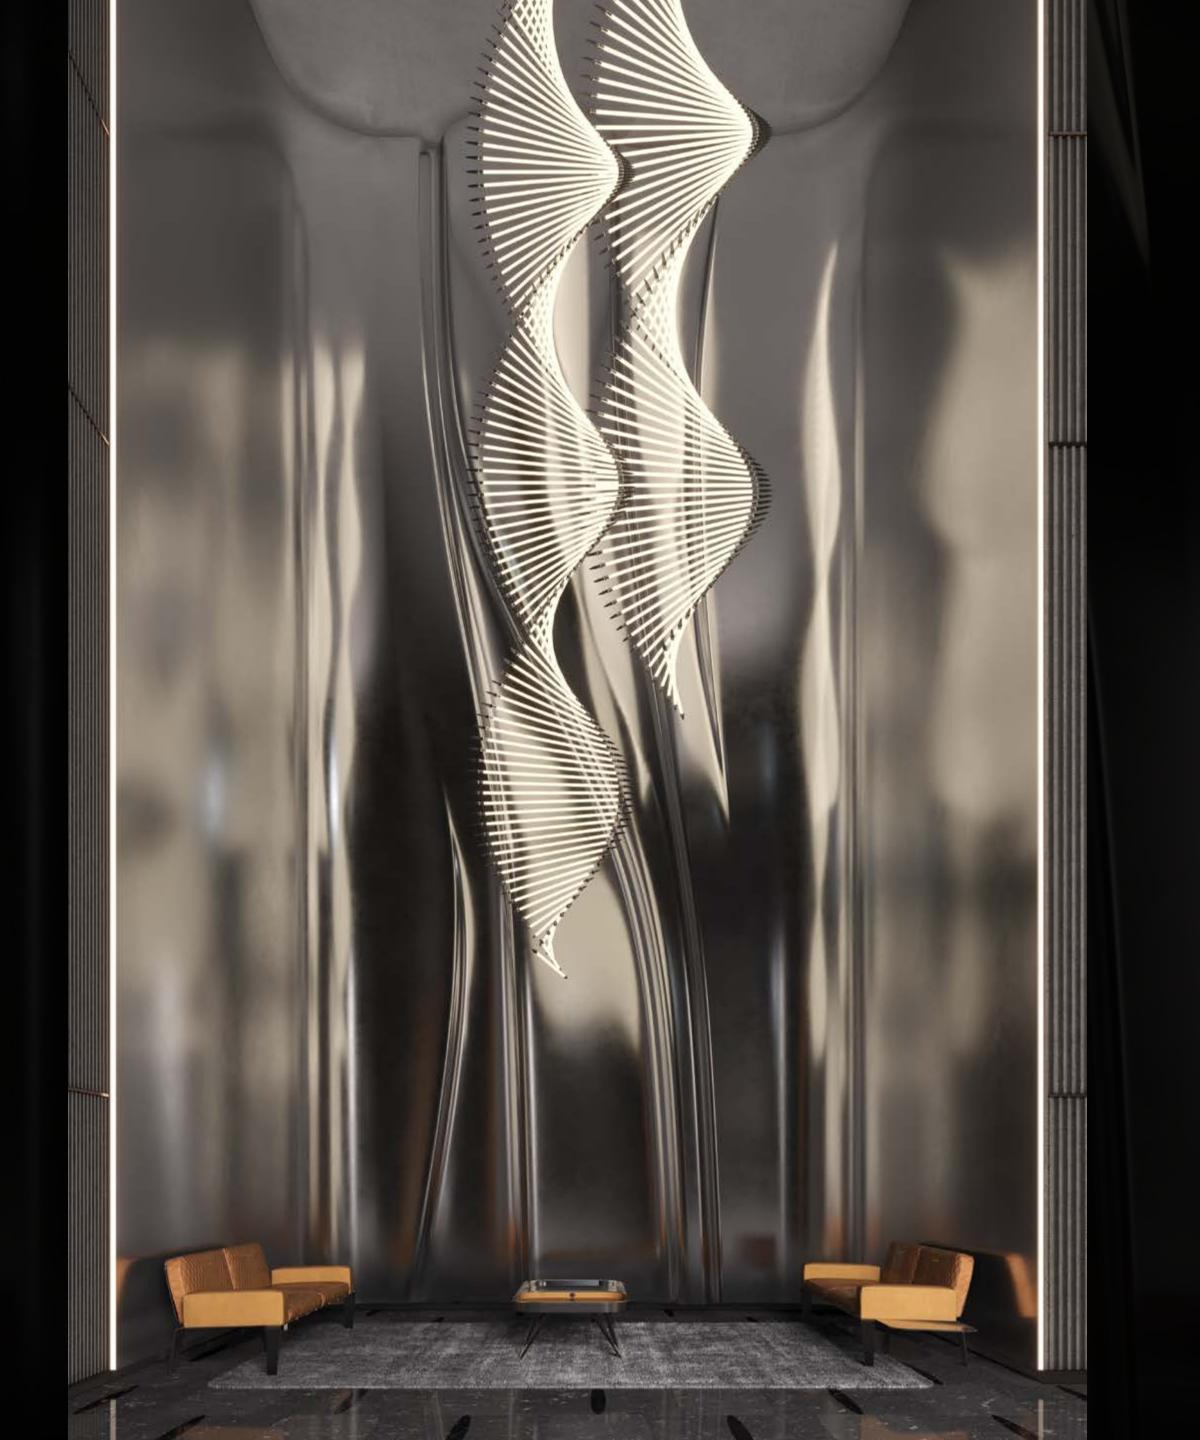

#### THE STEEL ATRIUM

### Beauty IS A SHARP BLADE

Inspired by the sinuous curves of Pagani Design, the Steel Atrium represents the epitome of art and luxury. From the moment you walk in, you are are plunged in a masterpiece made of stainless steel, carbon fibers, lush leather and kinetic chandeliers, where the beauty of engineering evokes the most prestigious lifestyle.