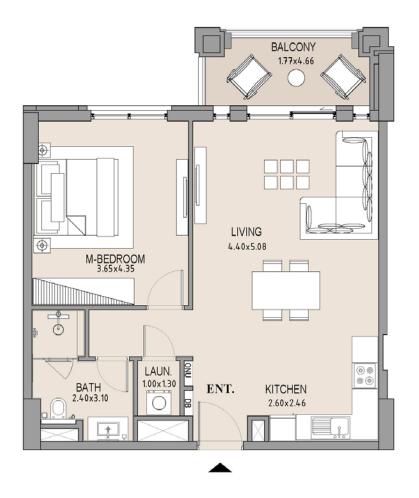

### APARTMENT TYPE A

LEVEL 1

| UNIT<br>NO. |       | SUITE BALCO<br>AREA ARE |      |      | TOTAL<br>AREA |      |
|-------------|-------|-------------------------|------|------|---------------|------|
|             | SQM   | SQFT                    | SQM  | SQFT | SQM           | SQFT |
| 104         | 63.75 | 686                     | 8.19 | 88   | 71.94         | 774  |
|             |       |                         |      |      |               |      |

#### 1 BEDROOM