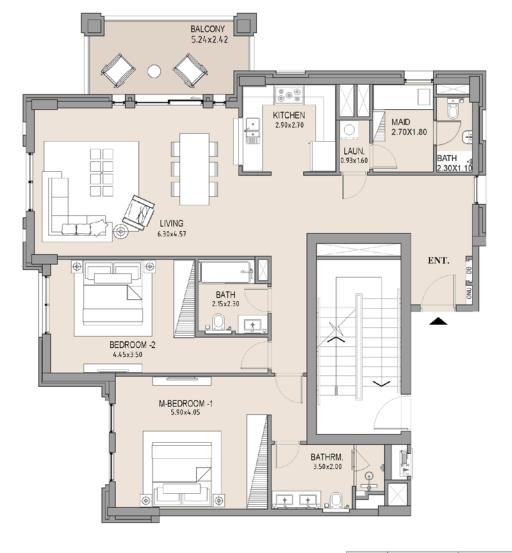

#### APARTMENT TYPE B

LEVEL 5

BALCONY 4.59×2.68

Disclaimer: Plans, details and unit orientation included are indicative only and are subject to change by the developer/seller at its sole discretion without notice and/or liability. All images, including features, finishes, furnishings, view and scale are illustrative only. Final areas, orientation, dimensions, layout and materials may differ from those stated.