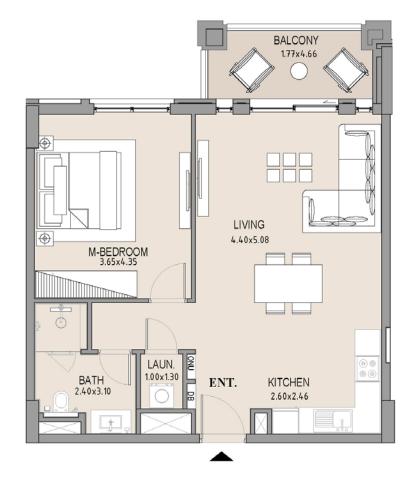

## APARTMENT TYPE A LEVEL 7

| UNIT<br>NO. | SUI<br>AR |      |      | CONY |       | TAL  |
|-------------|-----------|------|------|------|-------|------|
|             | SQM       | SQFT | SQM  | SQFT | SQM   | SQFT |
| 702         | 63.75     | 686  | 8.19 | 88   | 71.94 | 774  |
|             |           |      |      |      |       |      |