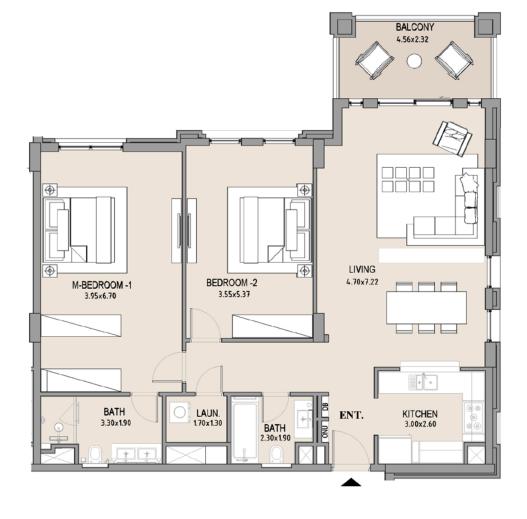

## APARTMENT TYPE A LEVEL 5

| UNIT<br>NO. | SUITE<br>AREA |      | BALCONY<br>AREA |      | TOTAL<br>AREA |      |
|-------------|---------------|------|-----------------|------|---------------|------|
|             | SQM           | SQFT | SQM             | SQFT | SQM           | SQFT |
| 505         | 63.75         | 686  | 8.19            | 88   | 71.94         | 774  |
|             |               |      |                 |      |               |      |

Disclaimer: Plans, details and unit orientation included are indicative only and are subject to change by the developer/seller at its sole discretion without notice and/or liability. All images, including features, finishes, furnishings, view and scale are illustrative only. Final areas, orientation, dimensions, layout and materials may differ from those stated.

#### 1 BEDROOM

## APARTMENT TYPE A LEVEL 5

| UNIT<br>NO. |       | SUITE<br>AREA |      | BALCONY<br>AREA |       | TOTAL<br>AREA |  |
|-------------|-------|---------------|------|-----------------|-------|---------------|--|
|             | SQM   | SQFT          | SQM  | SQFT            | SQM   | SQFT          |  |
| 507         | 63.71 | 686           | 7.38 | 79              | 71.09 | 765           |  |
|             |       |               |      |                 |       |               |  |