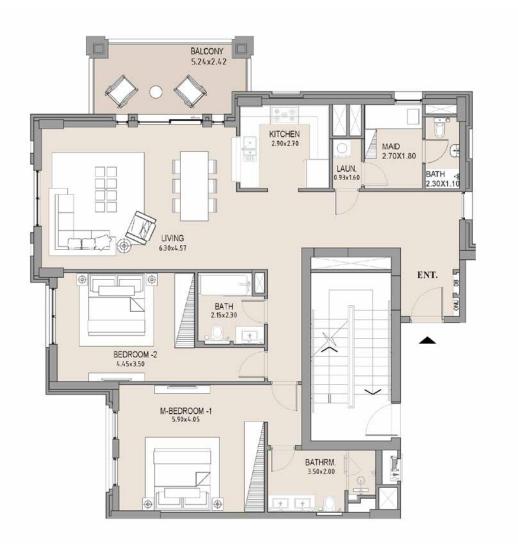

#### 3 BEDROOM

#### APARTMENT TYPE B

LEVEL 1

LEVEL 01

Disclaimer: Plans, details and unit orientation included are indicative only and are subject to change by the developer/seller at its sole discretion without notice and/or liability. All images, including features, finishes, furnishings, view and scale are illustrative only. Final areas, orientation, dimensions, layout and materials may differ from those stated.

### APARTMENT TYPE B

LEVEL 2

| UNIT<br>NO. | SUITE<br>AREA |      | BALCONY<br>AREA |      | TO'    | TAL  |
|-------------|---------------|------|-----------------|------|--------|------|
|             | SQM           | SQFT | SQM             | SQFT | SQM    | SQFT |
| 204         | 151.67        | 1633 | 34.78           | 374  | 186.45 | 2007 |
|             |               |      |                 |      |        |      |