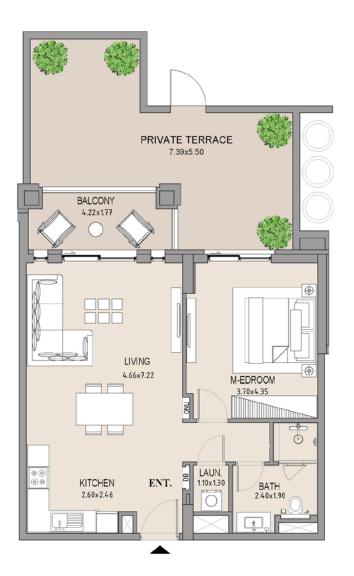

### APARTMENT TYPE A

LEVEL 1

| UNIT<br>NO. |       | SUITE BALCO<br>AREA ARE |      |      | TOTAL<br>AREA |      |
|-------------|-------|-------------------------|------|------|---------------|------|
|             | SQM   | SQFT                    | SQM  | SQFT | SQM           | SQFT |
| 104         | 63.75 | 686                     | 8.19 | 88   | 71.94         | 774  |
|             |       |                         |      |      |               |      |

### APARTMENT TYPE A

LEVEL 1

| UNIT<br>NO. | SUITE<br>AREA |      | BALCONY<br>AREA |      | TOTAL<br>AREA |      |
|-------------|---------------|------|-----------------|------|---------------|------|
|             | SQM           | SQFT | SQM             | SQFT | SQM           | SQFT |
| 105         | 63.75         | 686  | 8.19            | 88   | 71.94         | 774  |
|             |               |      |                 |      |               |      |

# APARTMENT TYPE A LEVEL 1

| UNIT<br>NO. | SUITE<br>AREA |      | BALCONY<br>AREA |      | TOTAL<br>AREA |      |
|-------------|---------------|------|-----------------|------|---------------|------|
|             | SQM           | SQFT | SQM             | SQFT | SQM           | SQFT |
| 106         | 63.71         | 686  | 7.38            | 79   | 71.09         | 765  |
|             |               |      |                 |      |               |      |