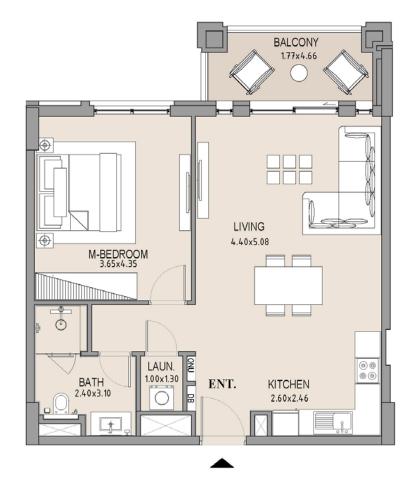

## APARTMENT TYPE A LEVEL 4

| UNIT<br>NO. | SUITE |      | BALCONY<br>AREA |      | TOTAL<br>AREA |      |
|-------------|-------|------|-----------------|------|---------------|------|
| 405         | SQM   | SQFT | SQM             | SQFT | SQM           | SQFT |
|             | 63.75 | 686  | 8.19            | 88   | 71.94         | 774  |
|             |       |      |                 |      |               |      |