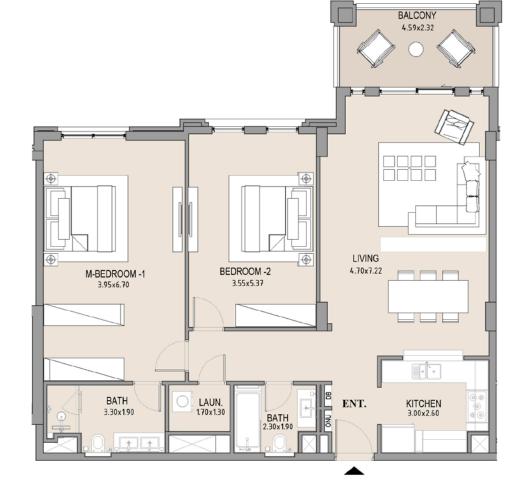

#### APARTMENT TYPE B

LEVEL 5

BALCONY 4.59×2.68

Disclaimer: Plans, details and unit orientation included are indicative only and are subject to change by the developer/seller at its sole discretion without notice and/or liability. All images, including features, finishes, furnishings, view and scale are illustrative only. Final areas, orientation, dimensions, layout and materials may differ from those stated.