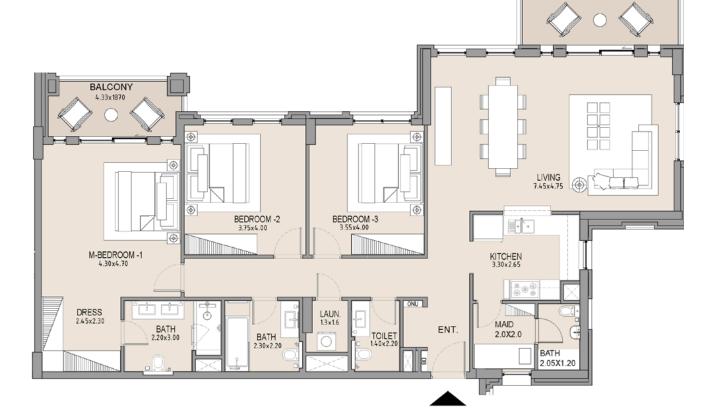

#### 3 BEDROOM

#### APARTMENT TYPE B

LEVEL 5

BALCONY 4.59×2.68

Disclaimer: Plans, details and unit orientation included are indicative only and are subject to change by the developer/seller at its sole discretion without notice and/or liability. All images, including features, finishes, furnishings, view and scale are illustrative only. Final areas, orientation, dimensions, layout and materials may differ from those stated.

#### APARTMENT TYPE B

LEVEL 6

| UNIT<br>NO. | SUITE<br>AREA |      | BALCONY<br>AREA |      |        | TOTAL<br>AREA |  |
|-------------|---------------|------|-----------------|------|--------|---------------|--|
|             | SQM           | SQFT | SQM             | SQFT | SQM    | SQFT          |  |
| 602         | 151.67        | 1633 | 19.65           | 212  | 171.32 | 1844          |  |
|             |               |      |                 |      |        |               |  |