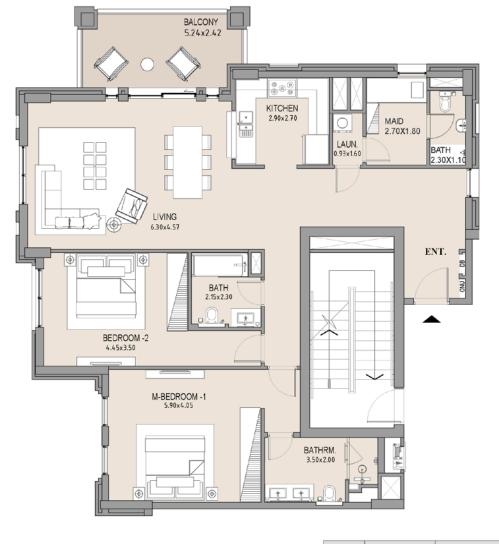

## APARTMENT TYPE C

|   | NIT<br>IO. | SUITE  |      | BALCONY<br>AREA |      | TOTAL<br>AREA |      |
|---|------------|--------|------|-----------------|------|---------------|------|
|   |            | SQM    | SQFT | SQM             | SQFT | SQM           | SQFT |
| 7 | 05         | 130.86 | 1409 | 12.03           | 129  | 142.89        | 1538 |
|   |            |        |      |                 |      |               |      |

#### 3 BEDROOM