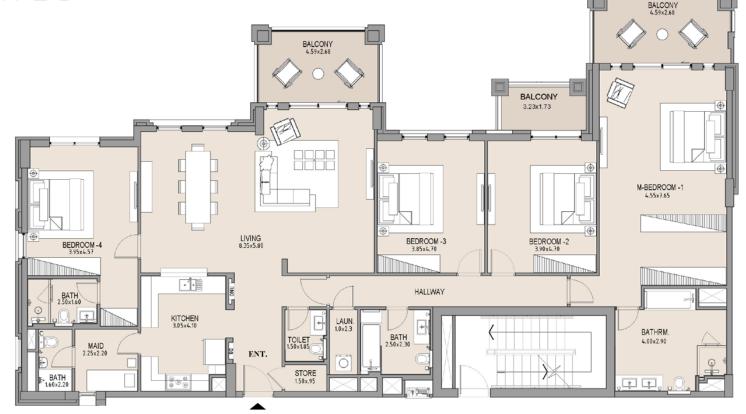

#### APARTMENT TYPE B

LEVEL 7

| UNIT<br>NO. | SUITE<br>AREA |      |       | CONY | TOTAL<br>AREA |      |
|-------------|---------------|------|-------|------|---------------|------|
|             | SQM           | SQFT | SQM   | SQFT | SQM           | SQFT |
| 701         | 151.92        | 1635 | 77.83 | 838  | 229.75        | 2473 |