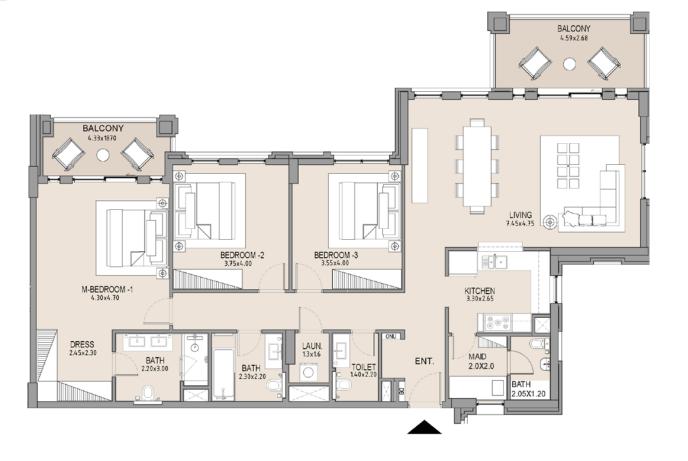

#### 4 BEDROOM

APARTMENT TYPE B

LEVEL 3

| UNIT<br>NO. | SUITE<br>AREA |      | BALCONY<br>AREA |      | TOTAL<br>AREA |      |
|-------------|---------------|------|-----------------|------|---------------|------|
|             | SQM           | SQFT | SQM             | SQFT | SQM           | SQFT |
| 303         | 223.53        | 2406 | 23.66           | 255  | 247.19        | 2661 |
|             |               |      |                 |      |               |      |