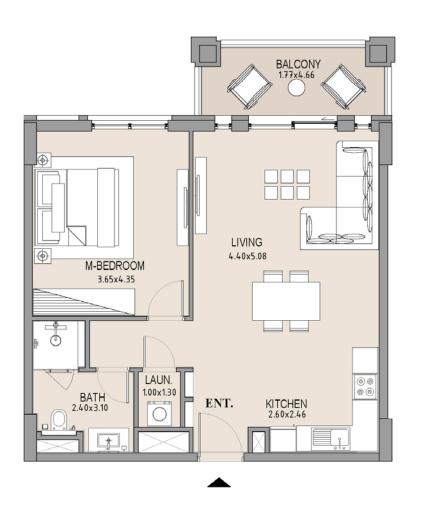

| UNIT<br>NO. | SUITE |      | BALCONY<br>AREA |      | TOTAL<br>AREA |      |
|-------------|-------|------|-----------------|------|---------------|------|
| 405         | SQM   | SQFT | SQM             | SQFT | SQM           | SQFT |
|             | 63.75 | 686  | 8.19            | 88   | 71.94         | 774  |
|             |       |      |                 |      |               |      |

Disclaimer: Plans, details and unit orientation included are indicative only and are subject to change by the developer/seller at its sole discretion without notice and/or liability. All images, including features, finishes, furnishings, view and scale are illustrative only. Final areas, orientation, dimensions, layout and materials may differ from those stated.

#### APARTMENT TYPE A

LEVEL 4









|   | INIT<br>NO. | SUITE<br>AREA |      |      | CONY | TOTAL<br>AREA |      |
|---|-------------|---------------|------|------|------|---------------|------|
|   |             | SQM           | SQFT | SQM  | SQFT | SQM           | SQFT |
| 4 | 406         | 63.75         | 686  | 8.19 | 88   | 71.94         | 774  |
|   |             |               |      |      |      |               |      |

#### 1 BEDROOM

## APARTMENT TYPE A LEVEL 4







| UNIT<br>NO. | SUITE<br>AREA |      | BALCONY<br>AREA |      | TOTAL<br>AREA |      |
|-------------|---------------|------|-----------------|------|---------------|------|
|             | SQM           | SQFT | SQM             | SQFT | SQM           | SQFT |
| 407         | 63.71         | 686  | 7.38            | 79   | 71.09         | 765