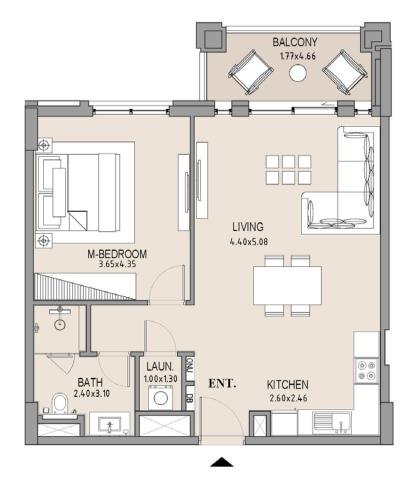

ct to change by the developer/seller at its sole discretion without notice and/or liability. All images, including features, finishes, furnishings, view and scale are illustrative only. Final areas, orientation, dimensions, layout and materials may differ from those stated.

## APARTMENT TYPE A LEVEL 2









| UNIT<br>NO. | SUITE<br>AREA |      | BALCONY<br>AREA |      | TOTAL<br>AREA |      |
|-------------|---------------|------|-----------------|------|---------------|------|
|             | SQM           | SQFT | SQM             | SQFT | SQM           | SQFT |
| 206         | 63.75         | 686  | 8.19            | 88   | 71.94         | 774  |
|             |               |      |                 |      |               |      |

#### 1 BEDROOM

## APARTMENT TYPE A LEVEL 2









|   | UNIT<br>NO. | SUI<br>AR |      |      | CONY |       | TAL  |
|---|-------------|-----------|------|------|------|-------|------|
| ĺ |             | SQM       | SQFT | SQM  | SQFT | SQM   | SQFT |
|   | 207         | 63.71     | 686  | 7.38 | 79   | 71.09 | 765  |
| I |             |           |      |      |      |       |      |

Disclaimer: Plans, details and unit orientation included are indicative only and are subject to change by the developer/seller at its sole discretion without notice and/or liability. All images, including features, finishes, furnishings, view and scale are illustrative only. Final areas, orientation, dimensions, layout and materials may differ from those stated.

### APARTMENT TYPE A

LEVEL 2









| UNIT<br>NO. | SUI<br>AR |      |       | BALCONY<b