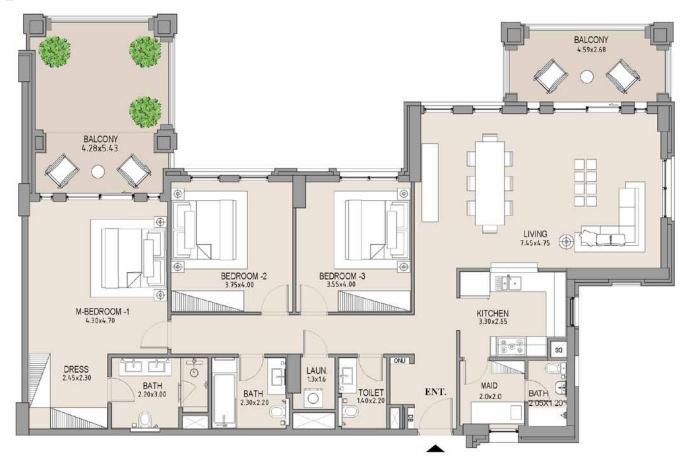

#### 4 BEDROOM

APARTMENT TYPE B

LEVEL 3

| UNIT<br>NO. | SUITE<br>AREA |      | BALCONY<br>AREA |      | TOTAL<br>AREA |      |
|-------------|---------------|------|-----------------|------|---------------|------|
|             | SQM           | SQFT | SQM             | SQFT | SQM           | SQFT |
| 303         | 223.53        | 2406 | 23.66           | 255  | 247.19        | 2661 |
|             |               |      |                 |      |               |      |

Disclaimer: Plans, details and unit orientation included are indicative only and are subject to change by the developer/seller at its sole discretion without notice and/or liability. All images, including features, finishes, furnishings, view and scale are illustrative only. Final areas, orientation, dimensions, layout and materials may differ from those stated.

#### APARTMENT TYPE B

LEVEL 4

|  | UNIT<br>NO. |        |      |       | CONY | TOTAL<br>AREA |      |  |
|--|-------------|--------|------|-------|------|---------------|------|--|
|  |             | SQM    | SQFT | SQM   | SQFT | SQM           | SQFT |  |
|  | 403         | 223.66 | 2407 | 23.63 | 254  | 247.29        | 2662 |  |
|  |             |        |      |       |      |               |      |  |