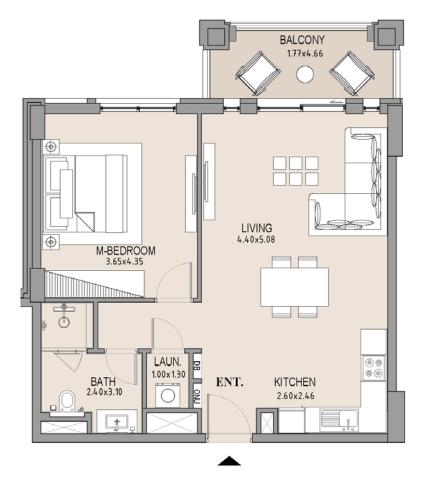

### APARTMENT TYPE A

LEVEL 1

| UNIT<br>NO. |       | SUITE BALCO<br>AREA ARE |      |      | TOTAL<br>AREA |      |
|-------------|-------|-------------------------|------|------|---------------|------|
|             | SQM   | SQFT                    | SQM  | SQFT | SQM           | SQFT |
| 104         | 63.75 | 686                     | 8.19 | 88   | 71.94         | 774  |
|             |       |                         |      |      |               |      |

#### 1 BEDROOM