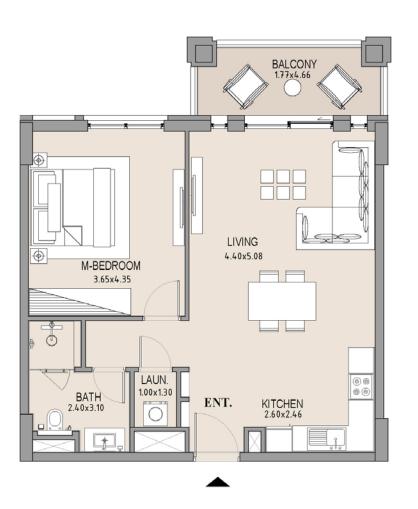

#### 1 BEDROOM

# APARTMENT TYPE A LEVEL 1

| UNIT<br>NO. | SUITE<br>AREA |      | BALCONY<br>AREA |      | TOTAL<br>AREA |      |
|-------------|---------------|------|-----------------|------|---------------|------|
|             | SQM           | SQFT | SQM             | SQFT | SQM           | SQFT |
| 106         | 63.71         | 686  | 7.38            | 79   | 71.09         | 765  |
|             |               |      |                 |      |               |      |