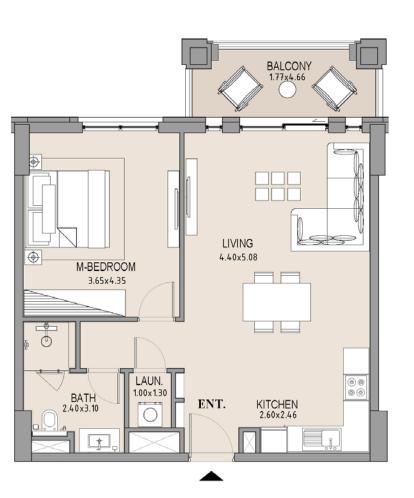

### APARTMENT TYPE A

LEVEL 1

| UNIT<br>NO. | SUITE<br>AREA |      | BALCONY<br>AREA |      | TOTAL<br>AREA |      |
|-------------|---------------|------|-----------------|------|---------------|------|
|             | SQM           | SQFT | SQM             | SQFT | SQM           | SQFT |
| 105         | 63.75         | 686  | 8.19            | 88   | 71.94         | 774  |
|             |               |      |                 |      |               |      |

#### 1 BEDROOM