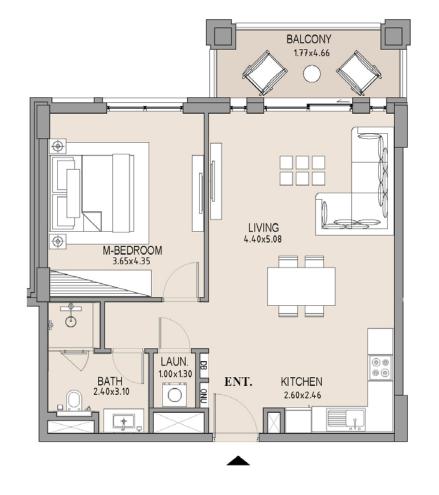

## APARTMENT TYPE A LEVEL 5

| UNIT<br>NO. | SUITE<br>AREA |      | BALCONY<br>AREA |      | TOTAL<br>AREA |      |
|-------------|---------------|------|-----------------|------|---------------|------|
|             | SQM           | SQFT | SQM             | SQFT | SQM           | SQFT |
| 505         | 63.75         | 686  | 8.19            | 88   | 71.94         | 774  |
|             |               |      |                 |      |               |      |