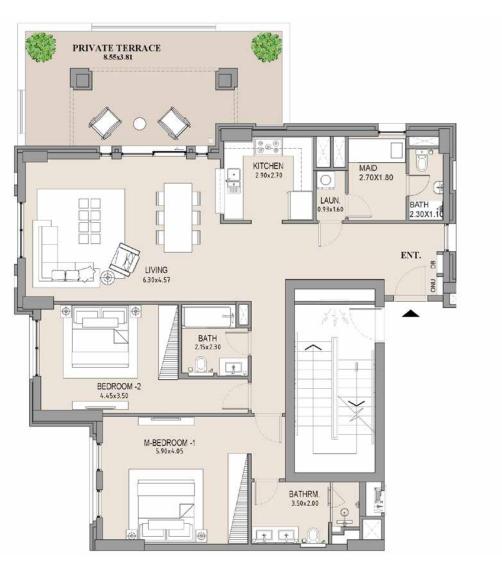

#### APARTMENT TYPE B1

LEVEL 6

| UNIT<br>NO. | SUI<br>AR |      | - 5/1200111 |      |        |      |
|-------------|-----------|------|-------------|------|--------|------|
|             | SQM       | SQFT | SQM         | SQFT | SQM    | SQFT |
| 601         | 247.86    | 2668 | 108.15      | 1164 | 356.01 | 3832 |
|             |           |      |             |      |        |      |