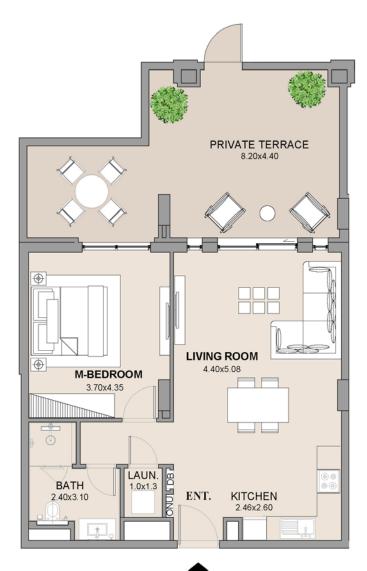

#### 1 BEDROOM

# APARTMENT TYPE A LEVEL 1

| UNIT<br>NO. | SUITE<br>AREA |      | BALCONY<br>AREA |      | TOTAL<br>AREA |      |
|-------------|---------------|------|-----------------|------|---------------|------|
|             | SQM           | SQFT | SQM             | SQFT | SQM           | SQFT |
| 106         | 63.71         | 686  | 7.38            | 79   | 71.09         | 765  |
|             |               |      |                 |      |               |      |