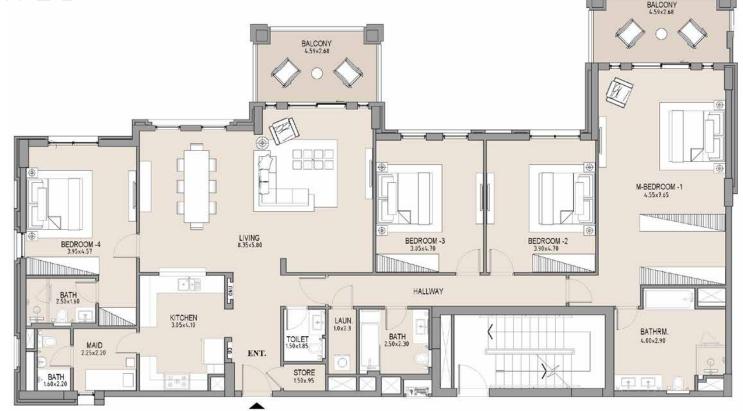

#### APARTMENT TYPE B1

LEVEL 6

| UNIT<br>NO. | SUI<br>AR |      | - 5/1200111 |      |        |      |
|-------------|-----------|------|-------------|------|--------|------|
|             | SQM       | SQFT | SQM         | SQFT | SQM    | SQFT |
| 601         | 247.86    | 2668 | 108.15      | 1164 | 356.01 | 3832 |
|             |           |      |             |      |        |      |