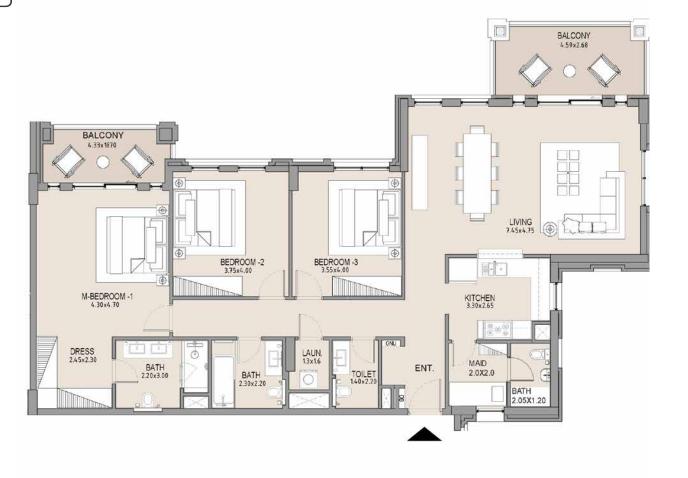

#### 3 BEDROOM

#### APARTMENT TYPE B

LEVEL 5

BALCONY 4.59×2.68

Disclaimer: Plans, details and unit orientation included are indicative only and are subject to change by the developer/seller at its sole discretion without notice and/or liability. All images, including features, finishes, furnishings, view and scale are illustrative only. Final areas, orientation, dimensions, layout and materials may differ from those stated.