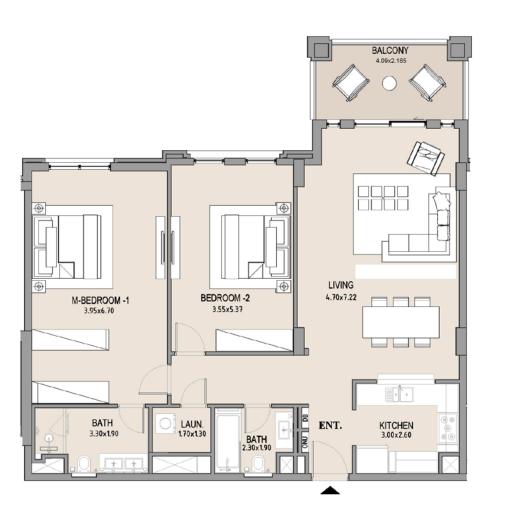

#### APARTMENT TYPE B1

LEVEL 6

| UNIT<br>NO. | SUI<br>AR |      | - 5/1200111 |      |        |      |
|-------------|-----------|------|-------------|------|--------|------|
|             | SQM       | SQFT | SQM         | SQFT | SQM    | SQFT |
| 601         | 247.86    | 2668 | 108.15      | 1164 | 356.01 | 3832 |
|             |           |      |             |      |        |      |