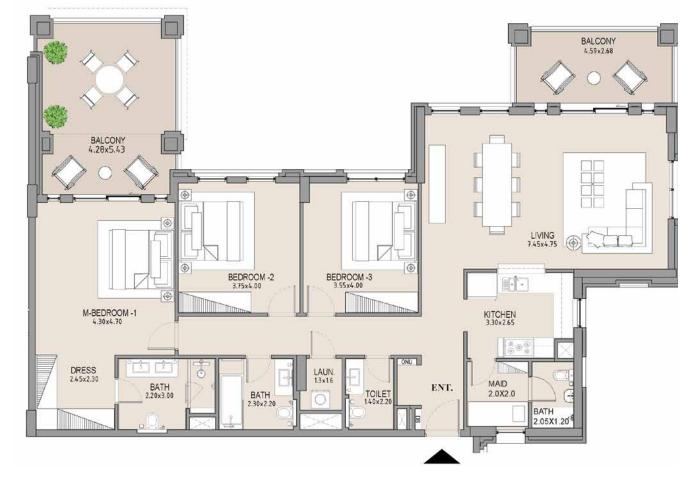

#### APARTMENT TYPE B

LEVEL 5

BALCONY 4.59×2.68

Disclaimer: Plans, details and unit orientation included are indicative only and are subject to change by the developer/seller at its sole discretion without notice and/or liability. All images, including features, finishes, furnishings, view and scale are illustrative only. Final areas, orientation, dimensions, layout and materials may differ from those stated.