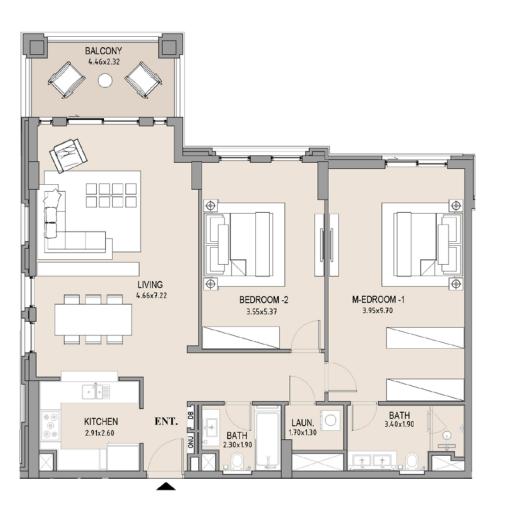

#### APARTMENT TYPE B

LEVEL 5

BALCONY 4.59×2.68

Disclaimer: Plans, details and unit orientation included are indicative only and are subject to change by the developer/seller at its sole discretion without notice and/or liability. All images, including features, finishes, furnishings, view and scale are illustrative only. Final areas, orientation, dimensions, layout and materials may differ from those stated.