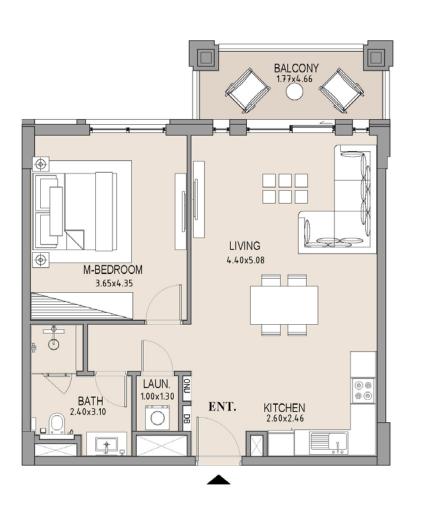

## APARTMENT TYPE A LEVEL 7

| UNIT<br>NO. | SUI<br>AR |      |      | CONY |       | TAL  |
|-------------|-----------|------|------|------|-------|------|
|             | SQM       | SQFT | SQM  | SQFT | SQM   | SQFT |
| 702         | 63.75     | 686  | 8.19 | 88   | 71.94 | 774  |
|             |           |      |      |      |       |      |

Disclaimer: Plans, details and unit orientation included are indicative only and are subject to change by the developer/seller at its sole discretion without notice and/or liability. All images, including features, finishes, furnishings, view and scale are illustrative only. Final areas, orientation, dimensions, layout and materials may differ from those stated.

### APARTMENT TYPE A

LEVEL 7

|  | UNIT<br>NO. | SUITE<br>AREA |      | BALCONY<br>AREA |      | TOTAL<br>AREA |      |
|--|-------------|---------------|------|-----------------|------|---------------|------|
|  |             | SQM           | SQFT | SQM             | SQFT | SQM           | SQFT |
|  | 703         | 63.75         | 686  | 8.19            | 88   | 71.94         | 774  |
|  |             |               |      |                 |      |               |      |