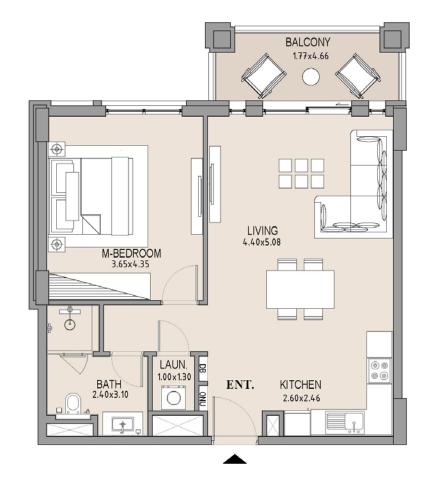

## APARTMENT TYPE A LEVEL 6

| UNIT<br>NO. | SUITE |      | BALCONY<br>AREA |      | TOTAL<br>AREA |      |
|-------------|-------|------|-----------------|------|---------------|------|
|             | SQM   | SQFT | SQM             | SQFT | SQM           | SQFT |
| 603         | 63.75 | 686  | 8.19            | 88   | 71.94         | 774  |
|             |       |      |                 |      |               |      |

### APARTMENT TYPE A

LEVEL 6

| JNIT<br>NO. | SUITE<br>AREA |      |      | CONY | TOTAL<br>AREA |      |
|-------------|---------------|------|------|------|---------------|------|
|             | SQM           | SQFT | SQM  | SQFT | SQM           | SQFT |
| 604         | 63.75         | 686  | 8.19 | 88   | 71.94         | 774  |
|             |               |      |      |      |               |      |

## APARTMENT TYPE A LEVEL 6

| UNIT<br>NO. | SUITE<br>AREA |      | BALCONY<br>AREA |      | TOTAL<br>AREA |      |
|-------------|---------------|------|-----------------|------|---------------|------|
|             | SQM           | SQFT | SQM             | SQFT | SQM           | SQFT |
| 605         | 63.71         | 686  | 7.38            | 79   | 71.09         | 765  |
|             |               |      |                 |      |               |      |

## APARTMENT TYPE A LEVEL 6

|  | UNIT<br>NO. | SUITE<br>AREA |      |      | CONY | TOTAL<br>AREA |      |
|--|-------------|---------------|------|------|------|---------------|------|
|  | 608         | SQM           | SQFT | SQM  | SQFT | SQM           | SQFT |
|  |             | 63.94         | 688  | 7.83 | 84   | 71.77         | 773  |
|  |             |               |      |      |      |               |      |