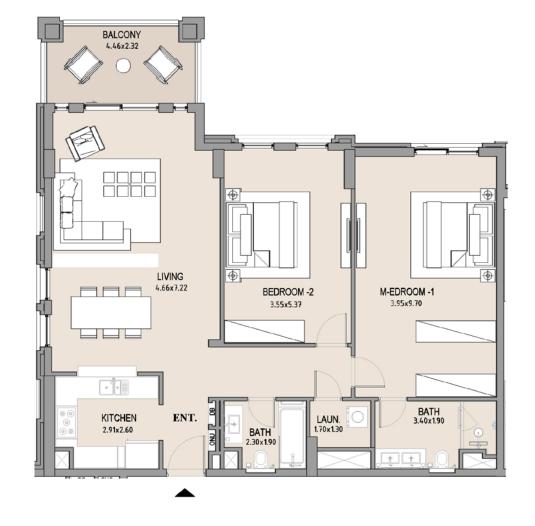

#### APARTMENT TYPE B

LEVEL 7

| UNIT<br>NO. | SUITE<br>AREA |      |       | CONY | TOTAL<br>AREA |      |
|-------------|---------------|------|-------|------|---------------|------|
|             | SQM           | SQFT | SQM   | SQFT | SQM           | SQFT |
| 701         | 151.92        | 1635 | 77.83 | 838  | 229.75        | 2473 |