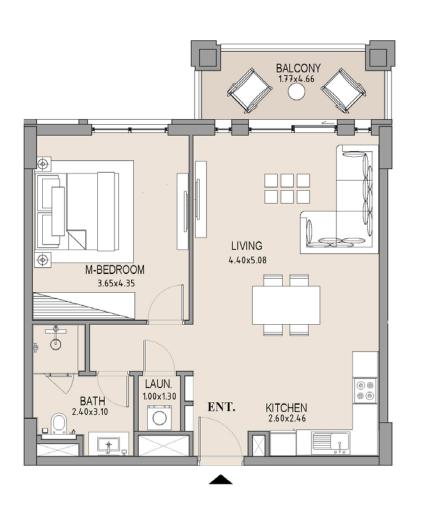

## APARTMENT TYPE A LEVEL 6

| UNIT<br>NO. | SUITE<br>AREA |      | BALCONY<br>AREA |      | TOTAL<br>AREA |      |
|-------------|---------------|------|-----------------|------|---------------|------|
|             | SQM           | SQFT | SQM             | SQFT | SQM           | SQFT |
| 605         | 63.71         | 686  | 7.38            | 79   | 71.09         | 765  |
|             |               |      |                 |      |               |      |