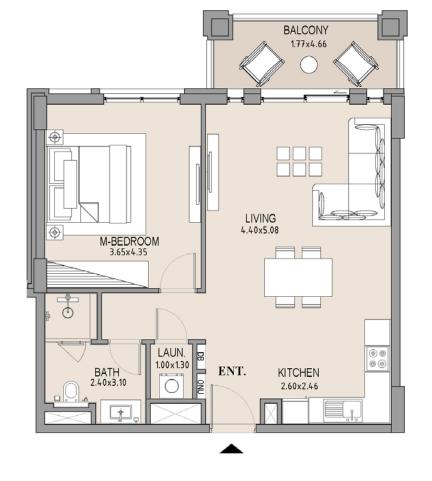

## APARTMENT TYPE A LEVEL 7

| UNIT<br>NO. | SUI<br>AR |      |      | CONY |       | TAL  |
|-------------|-----------|------|------|------|-------|------|
|             | SQM       | SQFT | SQM  | SQFT | SQM   | SQFT |
| 702         | 63.75     | 686  | 8.19 | 88   | 71.94 | 774  |
|             |           |      |      |      |       |      |

Disclaimer: Plans, details and unit orientation included are indicative only and are subject to change by the developer/seller at its sole discretion without notice and/or liability. All images, including features, finishes, furnishings, view and scale are illustrative only. Final areas, orientation, dimensions, layout and materials may differ from those stated.

### APARTMENT TYPE A

LEVEL 7

|  | UNIT<br>NO. | SUITE<br>AREA |      | BALCONY<br>AREA |      | TOTAL<br>AREA |      |
|--|-------------|---------------|------|-----------------|------|---------------|------|
|  |             | SQM           | SQFT | SQM             | SQFT | SQM           | SQFT |
|  | 703         | 63.75         | 686  | 8.19            | 88   | 71.94         | 774  |
|  |             |               |      |                 |      |               |      |