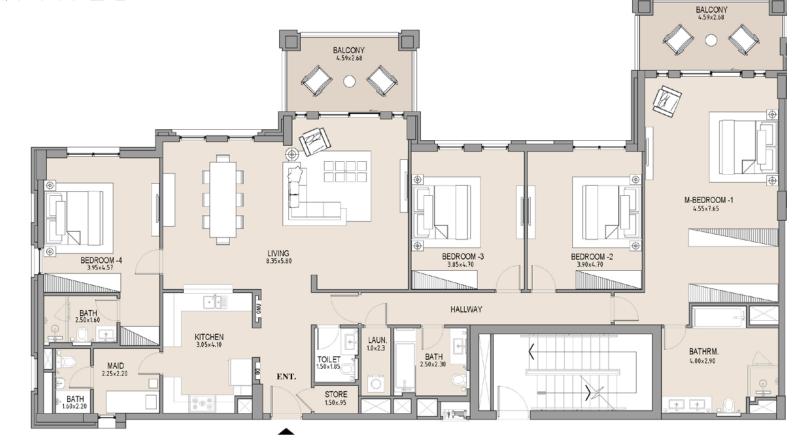

#### 4 BEDROOM

APARTMENT TYPE B

LEVEL 5

| UNIT<br>NO. | SUITE<br>AREA |      | BALCONY<br>AREA |      | TOTAL<br>AREA |      |
|-------------|---------------|------|-----------------|------|---------------|------|
|             | SQM           | SQFT | SQM             | SQFT | SQM           | SQFT |
| 503         | 223.66        | 2407 | 23.63           | 254  | 247.29        | 2662 |
|             |               |      |                 |      |               |      |

#### APARTMENT TYPE B1

LEVEL 6

| UNIT<br>NO. | SUI<br>AR |      | - 5/1200111 |      |        |      |
|-------------|-----------|------|-------------|------|--------|------|
|             | SQM       | SQFT | SQM         | SQFT | SQM    | SQFT |
| 601         | 247.86    | 2668 | 108.15      | 1164 | 356.01 | 3832 |
|             |           |      |             |      |        |      |