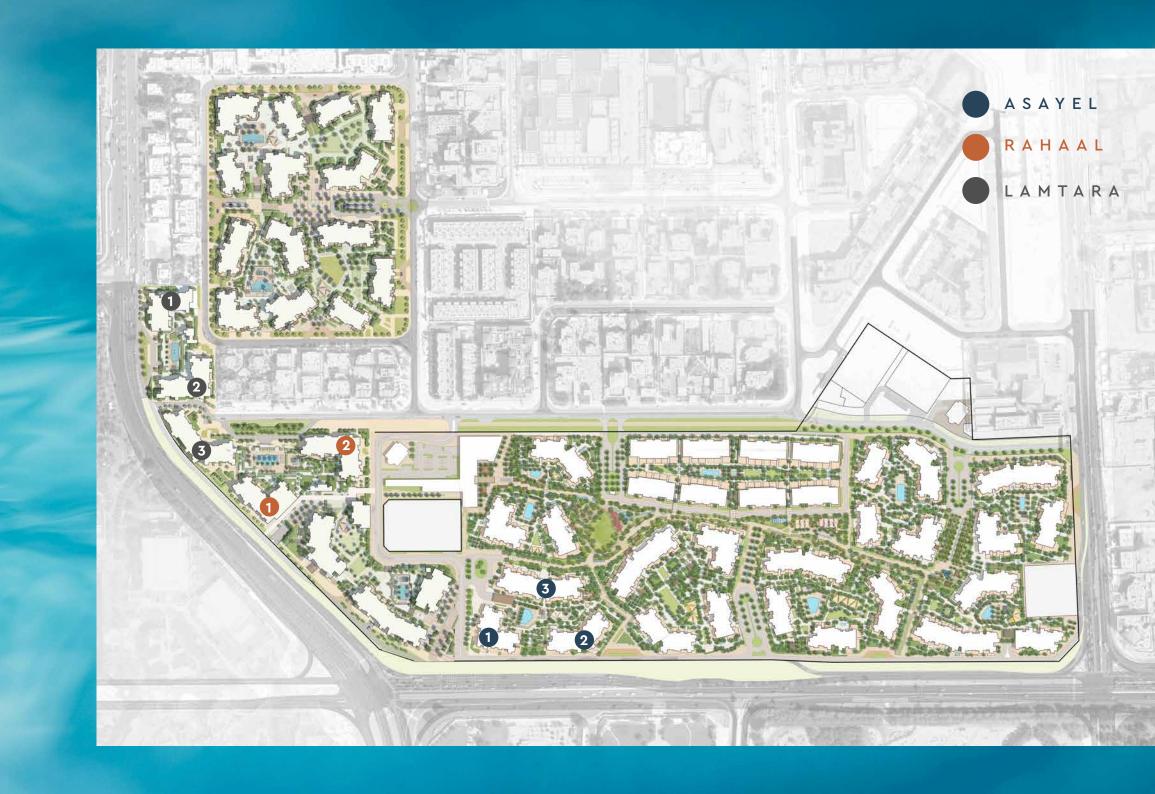

### Madinat Jumeirah living Master Plan





### APARTMENT TYPE A

LEVEL 1









| UNIT<br>NO. |       | SUITE BALCO<br>AREA ARE |      |      | TOTAL<br>AREA |      |
|-------------|-------|-------------------------|------|------|---------------|------|
|             | SQM   | SQFT                    | SQM  | SQFT | SQM           | SQFT |
| 104         | 63.75 | 686                     | 8.19 | 88   | 71.94         | 774  |
|             |       |                         |      |      |               |      |

### APARTMENT TYPE A

LEVEL 1









| UNIT<br>NO. | SUITE<br>AREA |      | BALCONY<br>AREA |      | TOTAL<br>AREA |      |
|-------------|---------------|------|-----------------|------|---------------|------|
|             | SQM           | SQFT | SQM             | SQFT | SQM           | SQFT |
| 105         | 63.75