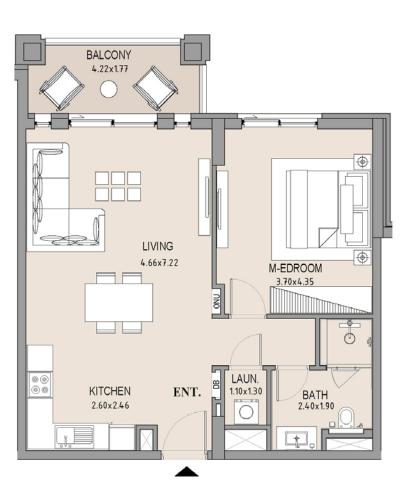

## APARTMENT TYPE A LEVEL 5

| UNIT<br>NO. | SUITE<br>AREA |      | BALCONY<br>AREA |      | TOTAL<br>AREA |      |
|-------------|---------------|------|-----------------|------|---------------|------|
|             | SQM           | SQFT | SQM             | SQFT | SQM           | SQFT |
| 505         | 63.75         | 686  | 8.19            | 88   | 71.94         | 774  |
|             |               |      |                 |      |               |      |

#### 1 BEDROOM