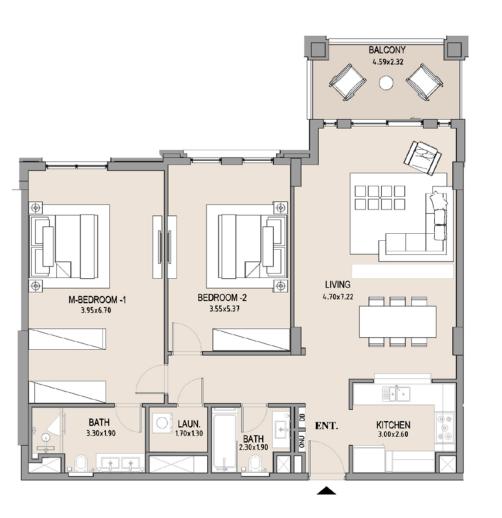

## APARTMENT TYPE A LEVEL 5

| UNIT<br>NO. | SUITE<br>AREA |      | BALCONY<br>AREA |      | TOTAL<br>AREA |      |
|-------------|---------------|------|-----------------|------|---------------|------|
|             | SQM           | SQFT | SQM             | SQFT | SQM           | SQFT |
| 505         | 63.75         | 686  | 8.19            | 88   | 71.94         | 774  |
|             |               |      |                 |      |               |      |

Disclaimer: Plans, details and unit orientation included are indicative only and are subject to change by the developer/seller at its sole discretion without notice and/or liability. All images, including features, finishes, furnishings, view and scale are illustrative only. Final areas, orientation, dimensions, layout and materials may differ from those stated.

#### 1 BEDROOM

## APARTMENT TYPE A LEVEL 5

| UNIT<br>NO. |       | SUITE<br>AREA |      | BALCONY<br>AREA |       | TOTAL<br>AREA |  |
|-------------|-------|---------------|------|-----------------|-------|---------------|--|
|             | SQM   | SQFT          | SQM  | SQFT            | SQM   | SQFT          |  |
| 507         | 63.71 | 686           | 7.38 | 79              | 71.09 | 765           |  |
|             |       |               |      |                 |       |               |  |