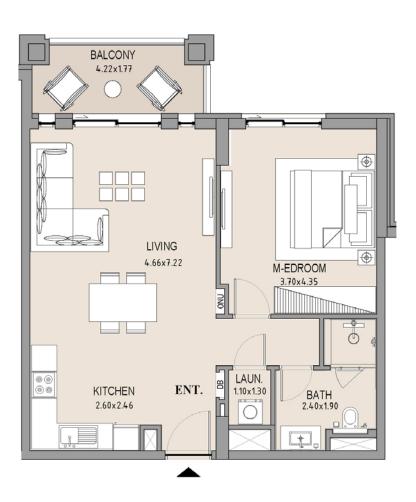

#### APARTMENT TYPE A

LEVEL 4

| UNIT<br>NO. | SUI<br>AR |      |      | CONY | TOTAL<br>AREA |      |
|-------------|-----------|------|------|------|---------------|------|
|             | SQM       | SQFT | SQM  | SQFT | SQM           | SQFT |
| 401         | 116.01    | 1249 | 9.93 | 107  | 125.94        | 1356 |
|             |           |      |      |      |               |      |