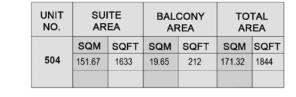

#### APARTMENT TYPE B

LEVEL 4

| UNIT<br>NO. | SUITE<br>AREA |      | BALCONY<br>AREA |      | TO'    | TAL  |
|-------------|---------------|------|-----------------|------|--------|------|
|             | SQM           | SQFT | SQM             | SQFT | SQM    | SQFT |
| 404         | 151.67        | 1633 | 19.65           | 212  | 171.32 | 1844 |
|             |               |      |                 |      |        |      |