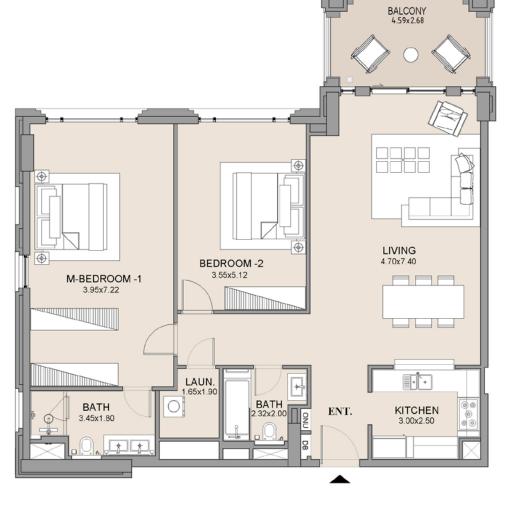

#### APARTMENT TYPE B

LEVEL 5

BALCONY 4.59×2.68

Disclaimer: Plans, details and unit orientation included are indicative only and are subject to change by the developer/seller at its sole discretion without notice and/or liability. All images, including features, finishes, furnishings, view and scale are illustrative only. Final areas, orientation, dimensions, layout and materials may differ from those stated.