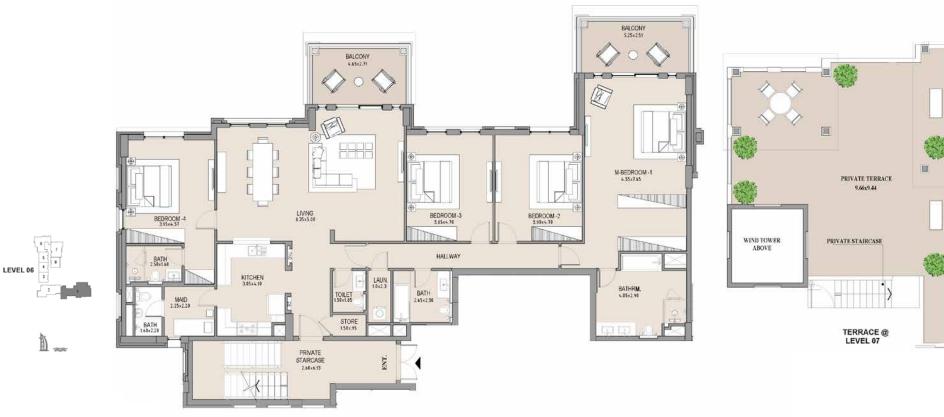

#### APARTMENT TYPE B1

LEVEL 6

| UNIT<br>NO. | SUI<br>AR |      | - 5/1200111 |      |        |      |
|-------------|-----------|------|-------------|------|--------|------|
|             | SQM       | SQFT | SQM         | SQFT | SQM    | SQFT |
| 601         | 247.86    | 2668 | 108.15      | 1164 | 356.01 | 3832 |
|             |           |      |             |      |        |      |