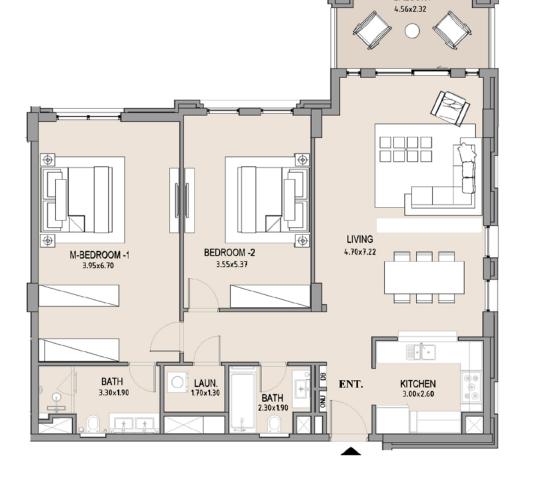

#### APARTMENT TYPE A

LEVEL 3

| UNIT<br>NO. | SUITE<br>AREA |      | BALCONY<br>AREA |      | TOTAL<br>AREA |      |
|-------------|---------------|------|-----------------|------|---------------|------|
|             | SQM           | SQFT | SQM             | SQFT | SQM           | SQFT |
| 301         | 116.00        | 1249 | 9.49            | 102  | 125.49        | 1351 |
|             |               |      |                 |      |               |      |

#### 2 BEDROOM