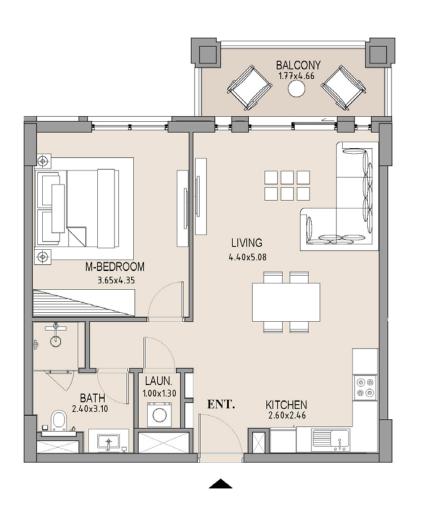

## APARTMENT TYPE A LEVEL 3

|   | UNIT<br>NO. | SUI<br>AR |      |      | CONY |       | TAL<br>EA |
|---|-------------|-----------|------|------|------|-------|-----------|
| ĺ |             | SQM       | SQFT | SQM  | SQFT | SQM   | SQFT      |
|   | 305         | 63.75     | 686  | 8.19 | 88   | 71.94 | 774       |
| l |             |           |      |      |      |       |           |

Disclaimer: Plans, details and unit orientation included are indicative only and are subject to change by the developer/seller at its sole discretion without notice and/or liability. All images, including features, finishes, furnishings, view and scale are illustrative only. Final areas, orientation, dimensions, layout and materials may differ from those stated.