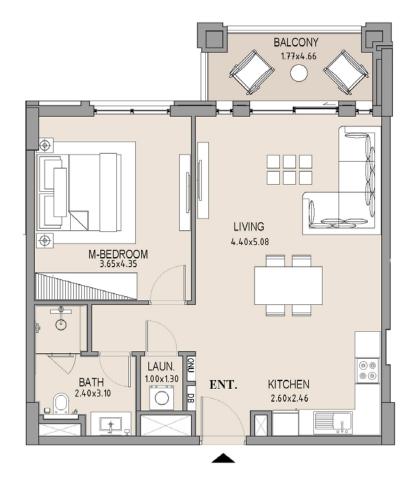

## APARTMENT TYPE A LEVEL 3

|   | UNIT<br>NO. | SUI<br>AR |      |      | CONY |       | TAL<br>EA |
|---|-------------|-----------|------|------|------|-------|-----------|
| ĺ |             | SQM       | SQFT | SQM  | SQFT | SQM   | SQFT      |
|   | 305         | 63.75     | 686  | 8.19 | 88   | 71.94 | 774       |
| l |             |           |      |      |      |       |           |

Disclaimer: Plans, details and unit orientation included are indicative only and are subject to change by the developer/seller at its sole discretion without notice and/or liability. All images, including features, finishes, furnishings, view and scale are illustrative only. Final areas, orientation, dimensions, layout and materials may differ from those stated.