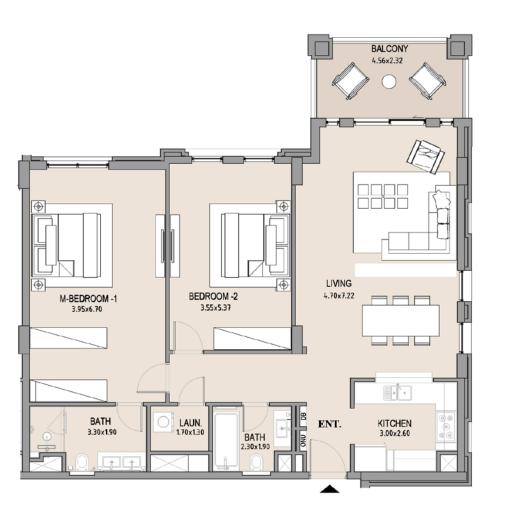

## APARTMENT TYPE A LEVEL 4

| UNIT<br>NO. | SUITE |      | BALCONY<br>AREA |      | TOTAL<br>AREA |      |
|-------------|-------|------|-----------------|------|---------------|------|
| 405         | SQM   | SQFT | SQM             | SQFT | SQM           | SQFT |
|             | 63.75 | 686  | 8.19            | 88   | 71.94         | 774  |
|             |       |      |                 |      |               |      |