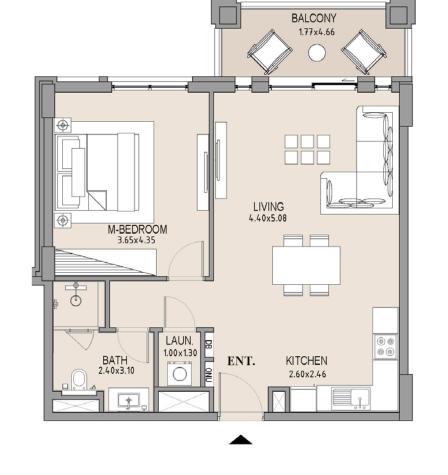

### APARTMENT TYPE A

LEVEL 1

| UNIT<br>NO. |       | SUITE BALCO<br>AREA ARE |      |      | TOTAL<br>AREA |      |
|-------------|-------|-------------------------|------|------|---------------|------|
|             | SQM   | SQFT                    | SQM  | SQFT | SQM           | SQFT |
| 104         | 63.75 | 686                     | 8.19 | 88   | 71.94         | 774  |
|             |       |                         |      |      |               |      |

### APARTMENT TYPE A

LEVEL 1

| UNIT<br>NO. | SUITE<br>AREA |      | BALCONY<br>AREA |      | TOTAL<br>AREA |      |
|-------------|---------------|------|-----------------|------|---------------|------|
|             | SQM           | SQFT | SQM             | SQFT | SQM           | SQFT |
| 105         | 63.75         | 686  | 8.19            | 88   | 71.94         | 774  |
|             |               |      |                 |      |               |      |

# APARTMENT TYPE A LEVEL 1

| UNIT<br>NO. | SUITE<br>AREA |      | BALCONY<br>AREA |      | TOTAL<br>AREA |      |
|-------------|---------------|------|-----------------|------|---------------|------|
|             | SQM           | SQFT | SQM             | SQFT | SQM           | SQFT |
| 106         | 63.71         | 686  | 7.38            | 79   | 71.09         | 765  |
|             |               |      |                 |      |               |      |