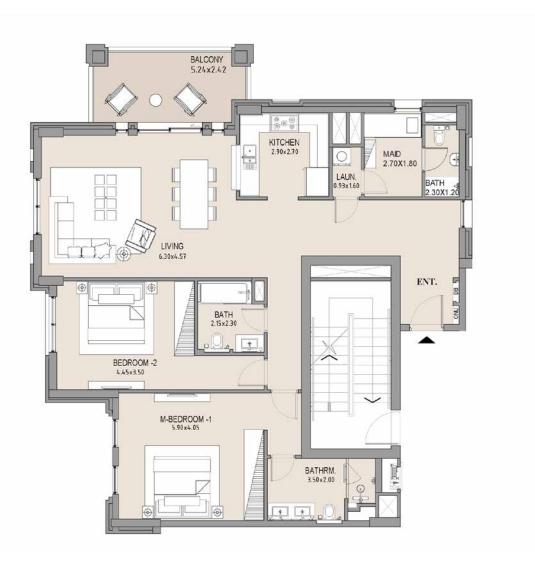

#### APARTMENT TYPE B

LEVEL 4

| UNIT<br>NO. | SUITE<br>AREA |      | BALCONY<br>AREA |      | TO'    | TAL  |
|-------------|---------------|------|-----------------|------|--------|------|
|             | SQM           | SQFT | SQM             | SQFT | SQM    | SQFT |
| 404         | 151.67        | 1633 | 19.65           | 212  | 171.32 | 1844 |
|             |               |      |                 |      |        |      |