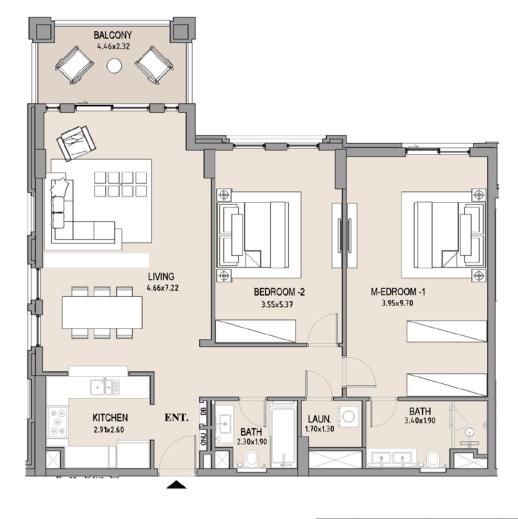

#### APARTMENT TYPE A

LEVEL 5

| UNIT<br>NO. | SUITE<br>AREA |      | BALCONY<br>AREA |      | TOTAL<br>AREA |      |
|-------------|---------------|------|-----------------|------|---------------|------|
|             | SQM           | SQFT | SQM             | SQFT | SQM           | SQFT |
| 501         | 116.01        | 1249 | 9.93            | 107  | 125.94        | 1356 |
|             |               |      |                 |      |               |      |

#### 2 BEDROOM