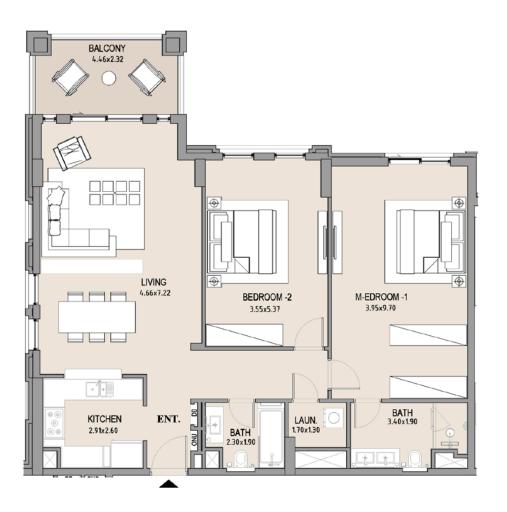

#### APARTMENT TYPE B

LEVEL 5

BALCONY 4.59×2.68

Disclaimer: Plans, details and unit orientation included are indicative only and are subject to change by the developer/seller at its sole discretion without notice and/or liability. All images, including features, finishes, furnishings, view and scale are illustrative only. Final areas, orientation, dimensions, layout and materials may differ from those stated.