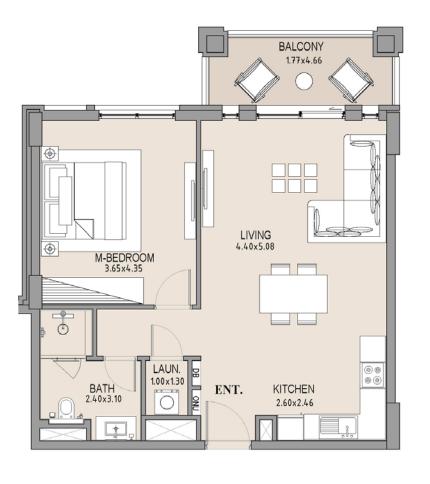

## APARTMENT TYPE A LEVEL 2

| UNIT<br>NO. | SUITE<br>AREA |      | BALCONY<br>AREA |      | TOTAL<br>AREA |      |
|-------------|---------------|------|-----------------|------|---------------|------|
|             | SQM           | SQFT | SQM             | SQFT | SQM           | SQFT |
| 201         | 63.83         | 687  | 33.42           | 360  | 97.25         | 1047 |
|             |               |      |                 |      |               |      |

#### 1 BEDROOM