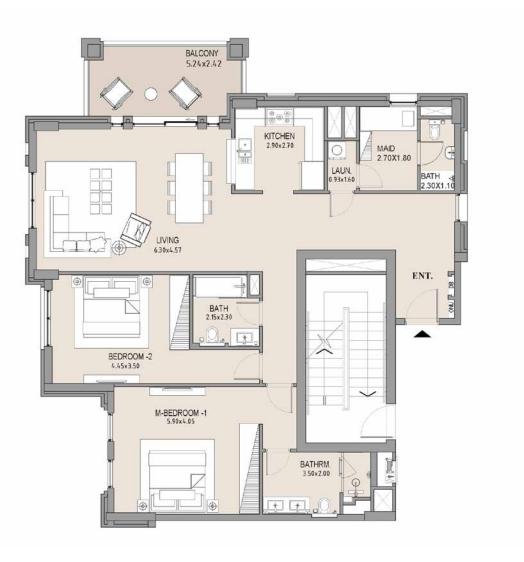

#### APARTMENT TYPE B1

LEVEL 6

| UNIT<br>NO. | SUI<br>AR |      | - 5/1200111 |      |        |      |
|-------------|-----------|------|-------------|------|--------|------|
|             | SQM       | SQFT | SQM         | SQFT | SQM    | SQFT |
| 601         | 247.86    | 2668 | 108.15      | 1164 | 356.01 | 3832 |
|             |           |      |             |      |        |      |