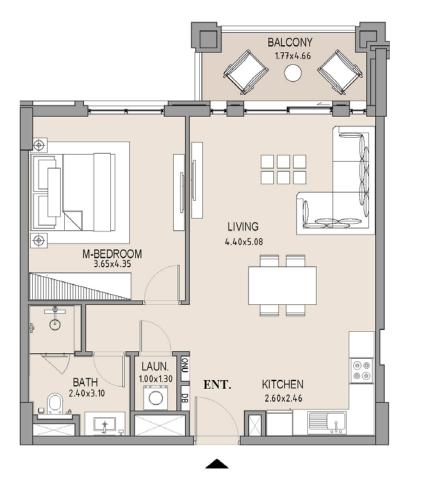

### APARTMENT TYPE A

LEVEL 1

| UNIT<br>NO. |       | SUITE BALCO<br>AREA ARE |      |      | TOTAL<br>AREA |      |
|-------------|-------|-------------------------|------|------|---------------|------|
|             | SQM   | SQFT                    | SQM  | SQFT | SQM           | SQFT |
| 104         | 63.75 | 686                     | 8.19 | 88   | 71.94         | 774  |
|             |       |                         |      |      |               |      |

### APARTMENT TYPE A

LEVEL 1

| UNIT<br>NO. | SUITE<br>AREA |      | BALCONY<br>AREA |      | TOTAL<br>AREA |      |
|-------------|---------------|------|-----------------|------|---------------|------|
|             | SQM           | SQFT | SQM             | SQFT | SQM           | SQFT |
| 105         | 63.75         | 686  | 8.19            | 88   | 71.94         | 774  |
|             |               |      |                 |      |               |      |