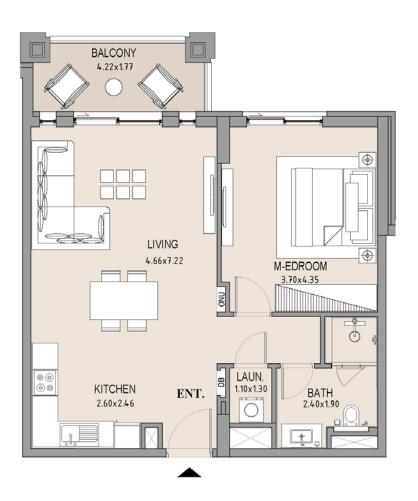

### APARTMENT TYPE A LEVEL 7

|  | UNIT<br>NO. | SUITE<br>AREA |      | BALCONY<br>AREA |      | TO <sup>*</sup> |      |
|--|-------------|---------------|------|-----------------|------|-----------------|------|
|  |             | SQM           | SQFT | SQM             | SQFT | SQM             | SQFT |
|  | 707         | 63.94         | 688  | 7.83            | 84   | 71.77           | 773  |
|  |             |               |      |                 |      |                 |      |