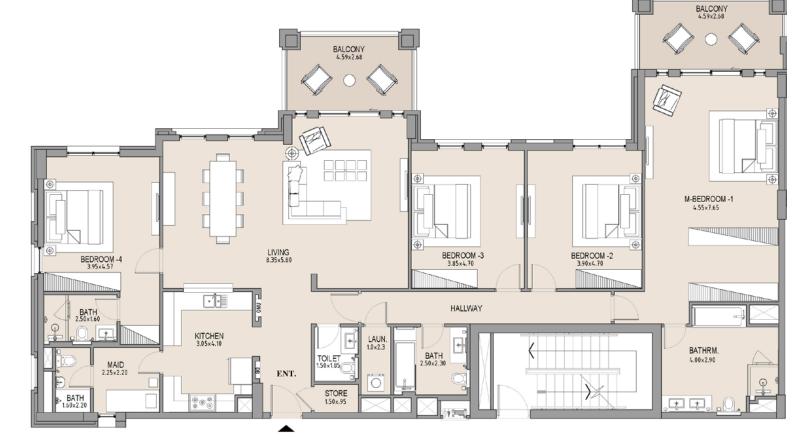

#### APARTMENT TYPE B

LEVEL 7

| UNIT<br>NO. | SUITE<br>AREA |      |       | CONY | TOTAL<br>AREA |      |
|-------------|---------------|------|-------|------|---------------|------|
|             | SQM           | SQFT | SQM   | SQFT | SQM           | SQFT |
| 701         | 151.92        | 1635 | 77.83 | 838  | 229.75        | 2473 |