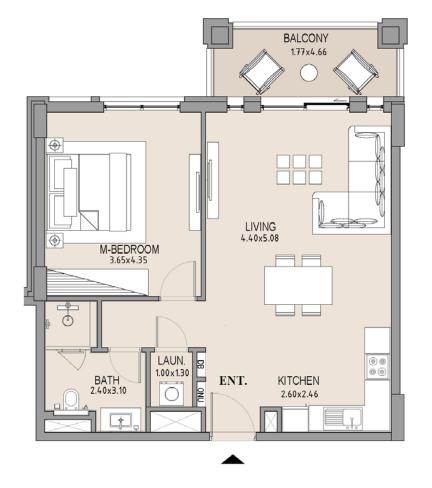

## APARTMENT TYPE A LEVEL 3

|   | UNIT<br>NO. | SUI<br>AR |      |      | CONY |       | TAL<br>EA |
|---|-------------|-----------|------|------|------|-------|-----------|
| ĺ |             | SQM       | SQFT | SQM  | SQFT | SQM   | SQFT      |
|   | 305         | 63.75     | 686  | 8.19 | 88   | 71.94 | 774       |
| l |             |           |      |      |      |       |           |

#### APARTMENT TYPE A

LEVEL 3

|   | UNIT<br>NO. | SUITE<br>AREA |      | BALCONY<br>AREA |      | TOTAL<br>AREA |      |
|---|-------------|---------------|------|-----------------|------|---------------|------|
|   | 306         | SQM           | SQFT | SQM             | SQFT | SQM           | SQFT |
|   |             | 63.75         | 686  | 8.19            | 88   | 71.94         | 774  |
| 1 |             |               |      |                 |      |               |      |

## APARTMENT TYPE A LEVEL 3

| UNIT<br>NO. | SUITE<br>AREA |      | BALCONY<br>AREA |      | TOTAL<br>AREA |      |
|-------------|---------------|------|-----------------|------|---------------|------|
|             | SQM           | SQFT | SQM             | SQFT | SQM           | SQFT |
| 307         | 63.71         | 686  | 7.38            | 79   | 71.09         | 765  |
|             |               |      |                 |      |               |      |