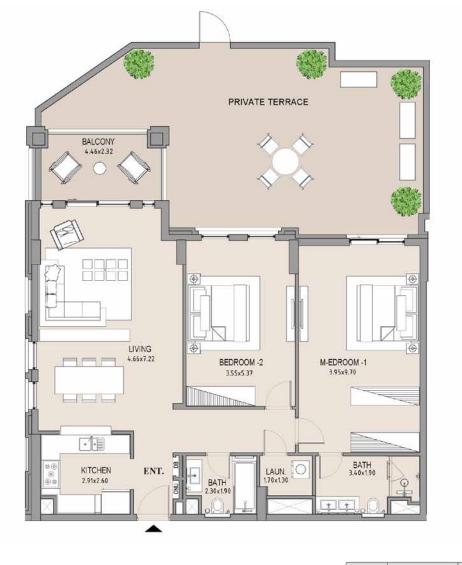

#### APARTMENT TYPE B

LEVEL 7

| UNIT<br>NO. | SUITE<br>AREA |      |       | CONY | TOTAL<br>AREA |      |
|-------------|---------------|------|-------|------|---------------|------|
|             | SQM           | SQFT | SQM   | SQFT | SQM           | SQFT |
| 701         | 151.92        | 1635 | 77.83 | 838  | 229.75        | 2473 |