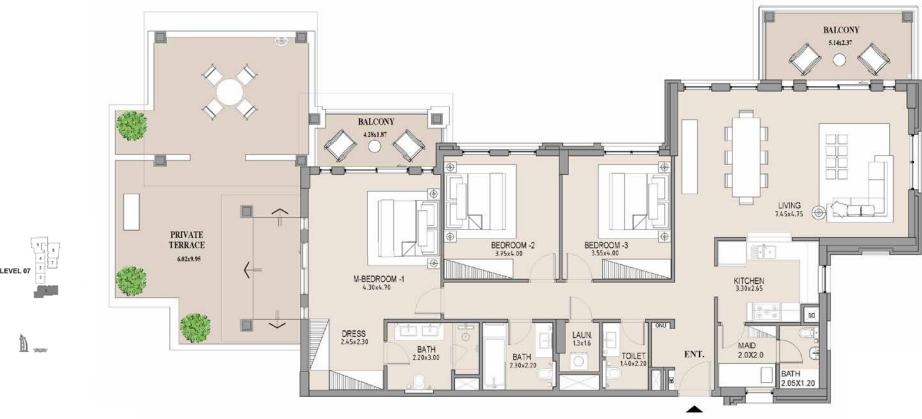

#### APARTMENT TYPE B

LEVEL 7

| UNIT<br>NO. | SUITE<br>AREA |      |       | CONY | TOTAL<br>AREA |      |
|-------------|---------------|------|-------|------|---------------|------|
|             | SQM           | SQFT | SQM   | SQFT | SQM           | SQFT |
| 701         | 151.92        | 1635 | 77.83 | 838  | 229.75        | 2473 |

Disclaimer: Plans, details and unit orientation included are indicative only and are subject to change by the developer/seller at its sole discretion without notice and/or liability. All images, including features, finishes, furnishings, view and scale are illustrative only. Final areas, orientation, dimensions, layout and materials may differ from those stated.