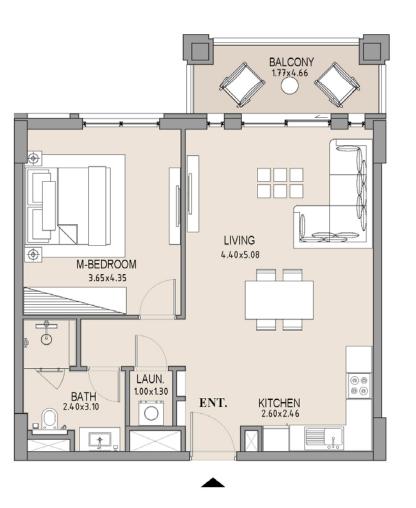

## APARTMENT TYPE A LEVEL 2

| UNIT<br>NO. | SUITE<br>AREA |      | BALCONY<br>AREA |      | TOTAL<br>AREA |      |
|-------------|---------------|------|-----------------|------|---------------|------|
|             | SQM           | SQFT | SQM             | SQFT | SQM           | SQFT |
| 201         | 63.83         | 687  | 33.42           | 360  | 97.25         | 1047 |
|             |               |      |                 |      |               |      |

#### 1 BEDROOM