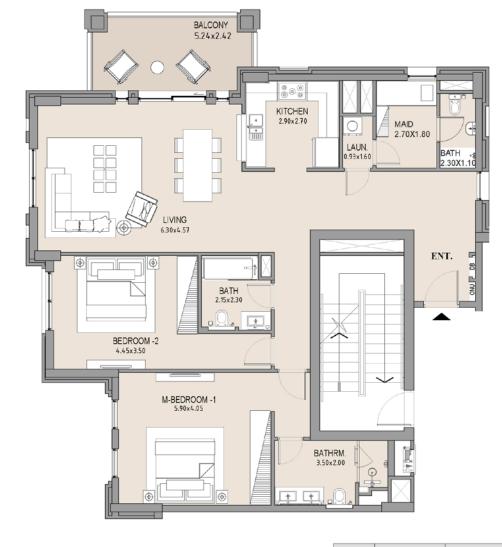

#### APARTMENT TYPE B1

LEVEL 6

| UNIT<br>NO. | SUI<br>AR |      | - 5/1200111 |      |        |      |
|-------------|-----------|------|-------------|------|--------|------|
|             | SQM       | SQFT | SQM         | SQFT | SQM    | SQFT |
| 601         | 247.86    | 2668 | 108.15      | 1164 | 356.01 | 3832 |
|             |           |      |             |      |        |      |