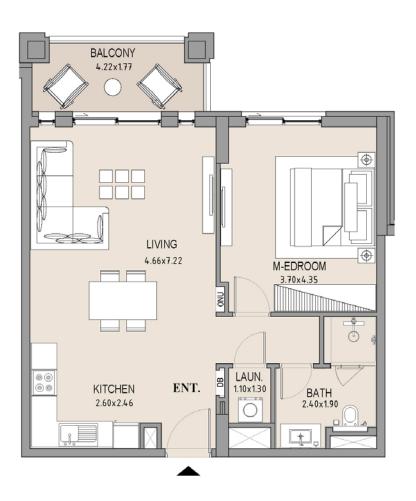

## APARTMENT TYPE A LEVEL 6

| UNIT<br>NO. | SUITE |      | BALCONY<br>AREA |      | TOTAL<br>AREA |      |
|-------------|-------|------|-----------------|------|---------------|------|
|             | SQM   | SQFT | SQM             | SQFT | SQM           | SQFT |
| 603         | 63.75 | 686  | 8.19            | 88   | 71.94         | 774  |
|             |       |      |                 |      |               |      |

### APARTMENT TYPE A

LEVEL 6

| JNIT<br>NO. | SUITE<br>AREA |      |      | CONY | TOTAL<br>AREA |      |
|-------------|---------------|------|------|------|---------------|------|
|             | SQM           | SQFT | SQM  | SQFT | SQM           | SQFT |
| 604         | 63.75         | 686  | 8.19 | 88   | 71.94         | 774  |
|             |               |      |      |      |               |      |

## APARTMENT TYPE A LEVEL 6

| UNIT<br>NO. | SUITE<br>AREA |      | BALCONY<br>AREA |      | TOTAL<br>AREA |      |
|-------------|---------------|------|-----------------|------|---------------|------|
|             | SQM           | SQFT | SQM             | SQFT | SQM           | SQFT |
| 605         | 63.71         | 686  | 7.38            | 79   | 71.09         | 765  |
|             |               |      |                 |      |               |      |

## APARTMENT TYPE A LEVEL 6

|  | UNIT<br>NO. | SUITE<br>AREA |      |      | CONY | TOTAL<br>AREA |      |
|--|-------------|---------------|------|------|------|---------------|------|
|  | 608         | SQM           | SQFT | SQM  | SQFT | SQM           | SQFT |
|  |             | 63.94         | 688  | 7.83 | 84   | 71.77         | 773  |
|  |             |               |      |      |      |               |      |