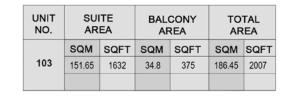

### APARTMENT TYPE B

LEVEL 2

| UNIT<br>NO. | SUITE<br>AREA |      | BALCONY<br>AREA |      | TO'    | TAL  |
|-------------|---------------|------|-----------------|------|--------|------|
|             | SQM           | SQFT | SQM             | SQFT | SQM    | SQFT |
| 204         | 151.67        | 1633 | 34.78           | 374  | 186.45 | 2007 |
|             |               |      |                 |      |        |      |