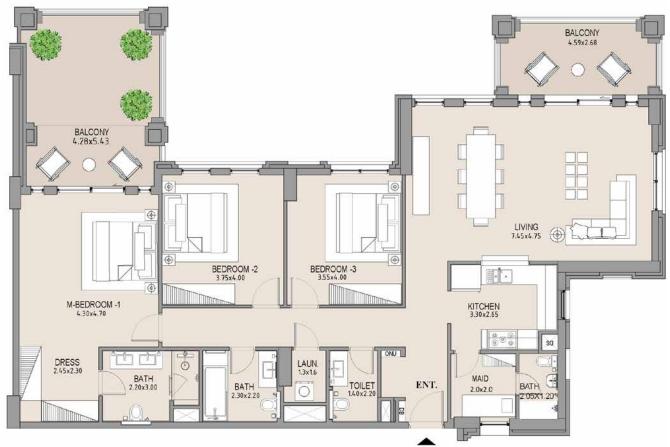

# 2 BEDROOM APARTMENT TYPE C

| UNIT<br>NO. | SUITE<br>AREA |      |       | CONY<br>REA | TOTAL<br>AREA |      |
|-------------|---------------|------|-------|-------------|---------------|------|
|             | SQM           | SQFT | SQM   | SQFT        | SQM           | SQFT |
| 208         | 130.58        | 1406 | 12.03 | 129         | 142.61        | 1535 |
|             |               |      |       |             |               |      |