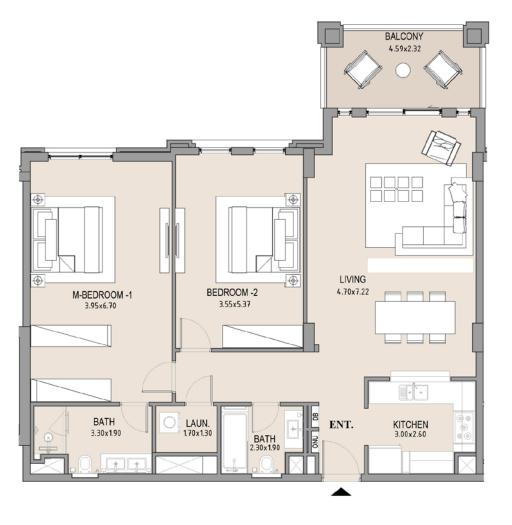

LEVEL 4

B2

|  | UNIT<br>NO. | SUITE<br>AREA |     | BALCONY<br>AREA |     | TOTAL<br>AREA |     |
|--|-------------|---------------|-----|-----------------|-----|---------------|-----|
|  | SQM         | SQFT          | SQM | SQFT            | SQM | SQFT          |     |
|  | 310         | 63.94         | 688 | 7.83            | 84  | 71.77         | 773 |
|  |             |               |     |                 |     |               |     |