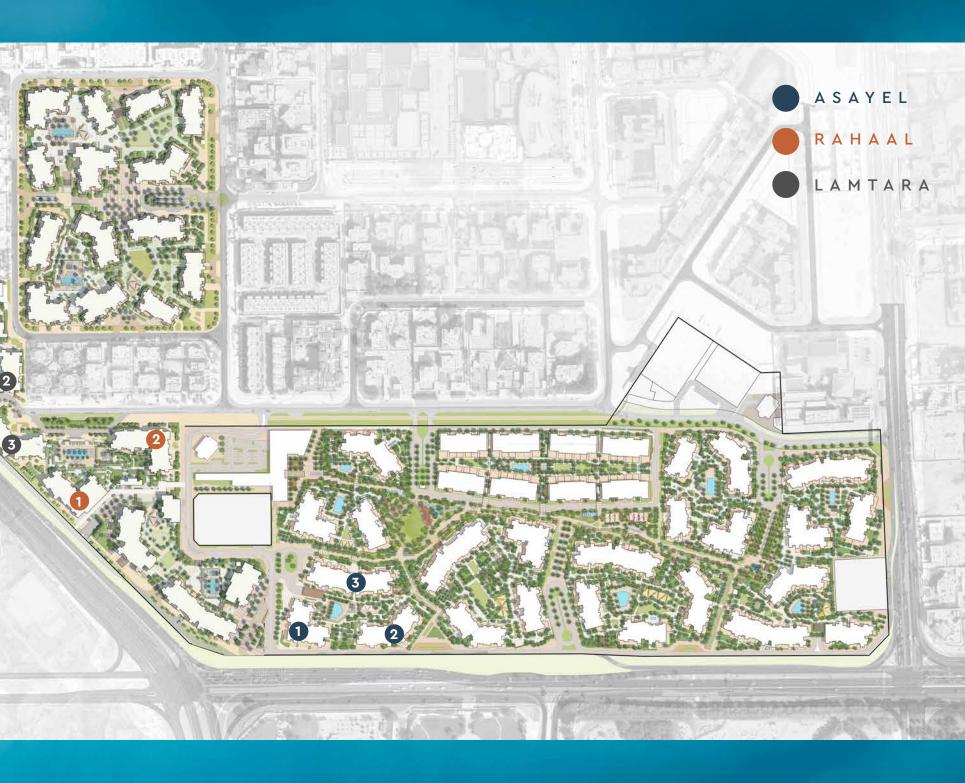

t Jumeirah Living is also just a few minutes from Dubai Media City, Dubai Internet City, Palm Jumeirah and Dubai Marina. It is adjacent to Burj Al Arab, Wild Wadi Waterpark<sup>™</sup>, Jumeirah Beach Hotel, major shopping malls, public transport links and schools.











## Community Come home to a welcoming neighbourhood

A central pedestrian walkway meanders through Madinat Jumeirah Living, providing access to private community entrances. Communal roof terraces with BBQ areas also offer magnificent views of Madinat Jumeirah, Burj Al Arab and the sea, while facilities include:



DAY CARE CENTRES



PLAY AREAS



FITNESS CENTRES



SWIMMING POOLS



PARKS AND OPEN SPACES



DIRECT AIRCONDITIONED FOOTBRIDGE CONNECTED TO MADINAT JUMEIRAH RESORT

## Madinat Jumeirah living Master Plan



## Madinat Jumeirah living Floor Plans

#### 1 BEDROOM APARTMENT TYPE A LEVEL 1





| UNIT<br>NO. | SU<br>AR |      |      | CONY<br>REA | TOTAL<br>AREA |      |
|-------------|----------|------|------|-------------|---------------|------|
|             | SQM      | SQFT | SQM  | SQFT        | SQM           | SQFT |
| 104         | 63.75    | 686  | 8.19 | 88          | 71.94         | 774  |
|             |          |      |      |             |               |      |

3 2 1

LEVEL 01

<u></u>

Disclaimer: Plans, details and unit orientation included are indicative only and are subject to change by the developer/seller at its sole discretion without notice and/or liability. All images, including features, finishes, furnishings, view and scale are illustrative only. Final areas, orienta