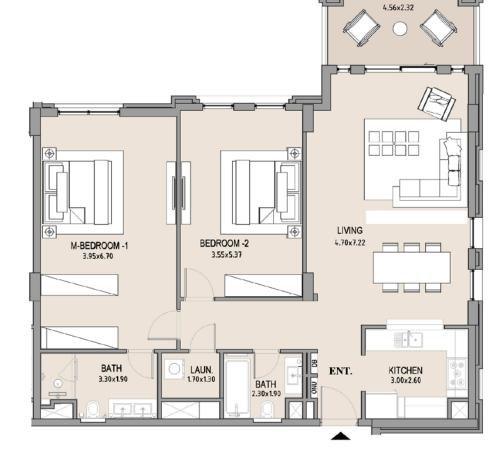

LEVEL 4

B2

|  | UNIT<br>NO. | SUITE<br>AREA |     | BALCONY<br>AREA |     | TOTAL<br>AREA |     |
|--|-------------|---------------|-----|-----------------|-----|---------------|-----|
|  | SQM         | SQFT          | SQM | SQFT            | SQM | SQFT          |     |
|  | 310         | 63.94         | 688 | 7.83            | 84  | 71.77         | 773 |
|  |             |               |     |                 |     |               |     |