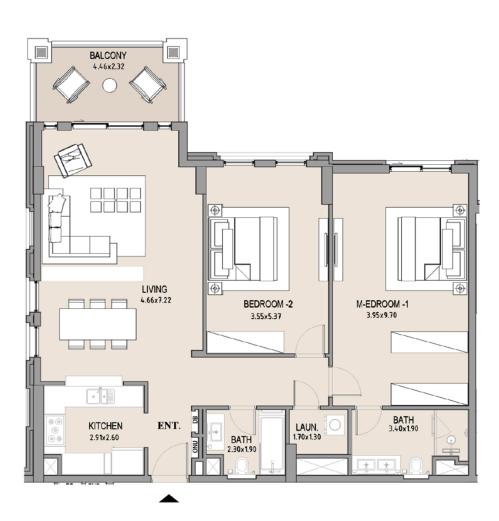

## **1 BEDROOM** APARTMENT TYPE A

| 2 | ٣ĭ | 1 | ٦. |  |
|---|----|---|----|--|
| - | r  | - | -  |  |

B2

LEVEL 01

H ----

100

| UNIT<br>NO. | SUI<br>AR |      | BALCONY<br>AREA |      |       |      |  |
|-------------|-----------|------|-----------------|------|-------|------|--|
|             | SQM       | SQFT | SQM             | SQFT | SQM   | SQFT |  |
| 106         | 63.71     | 686  | 7.38            | 79   | 71.09 | 765  |  |
|             |           |      |                 |      |       |      |  |