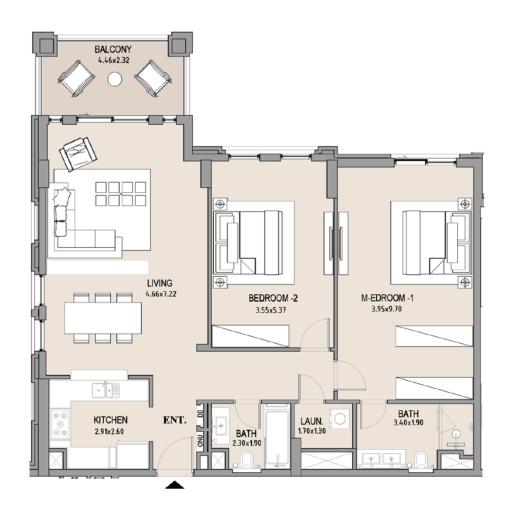

| UNIT<br>NO. | SUITE<br>AREA |      | BALCONY<br>AREA |      | TOTAL<br>AREA |      |
|-------------|---------------|------|-----------------|------|---------------|------|
|             | SQM           | SQFT | SQM             | SQFT | SQM           | SQFT |
| 101         | 119.23        | 1283 | 11.51           | 124  | 130.74        | 1407 |
|             |               |      |                 |      |               |      |