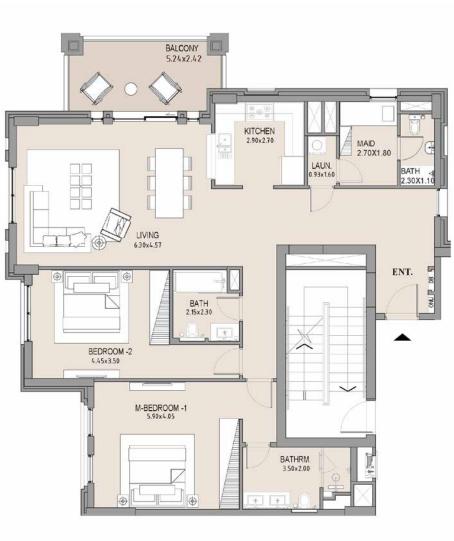

LEVEL 07

的 \_\_\_\_

| UNIT<br>NO. | SUITE<br>AREA |      | BALCONY |      | TOTAL<br>AREA |      |
|-------------|---------------|------|---------|------|---------------|------|
|             | SQM           | SQFT | SQM     | SQFT | SQM           | SQFT |
| 706         | 115.98        | 1248 | 9.64    | 104  | 125.62        | 1352 |
|             |               |      |         |      |               |      |