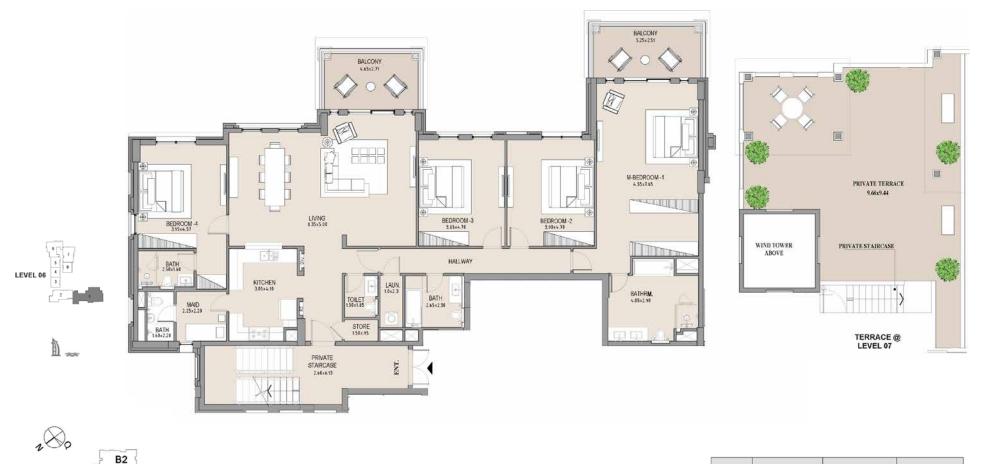

| UNIT<br>NO. | SUITE<br>AREA |      |        | CONY<br>REA | TOTAL<br>AREA |      |
|-------------|---------------|------|--------|-------------|---------------|------|
| 601         | SQM           | SQFT | SQM    | SQFT        | SQM           | SQFT |
|             | 247.86        | 2668 | 108.15 | 1164        | 356.01        | 3832 |
|             |               |      |        |             |               |      |