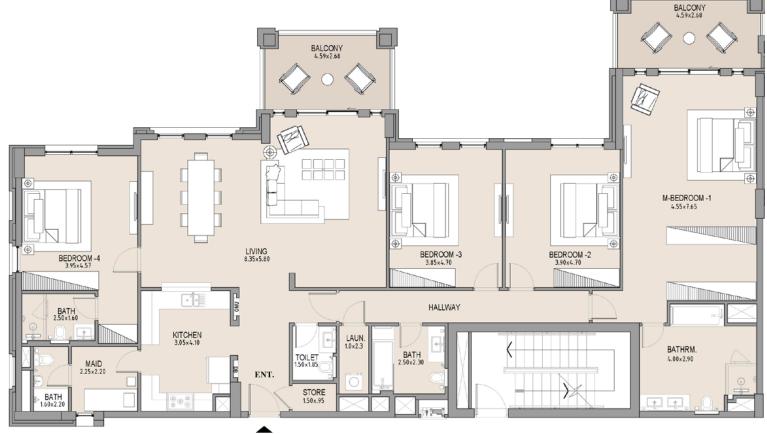

# 4 BEDROOM APARTMENT TYPE B

B2

1 2

۱°Ct ,

100

LEVEL 05

| UNIT<br>NO. | SU<br>AR |      | BALCONY<br>AREA |      | TOTAL<br>AREA |      |
|-------------|----------|------|-----------------|------|---------------|------|
|             | SQM      | SQFT | SQM             | SQFT | SQM           | SQFT |
| 503         | 223.66   | 2407 | 23.63           | 254  | 247.29        | 2662 |
|             |          |      |                 |      |               |      |