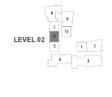

## Madinat Jumeirah living Floor Plans

#### 1 BEDROOM APARTMENT TYPE A LEVEL 2

B2

BL -----

LEVEL 0

| UNIT<br>NO. | SUI<br>AR |      | BALCONY<br>AREA |      |       |      |
|-------------|-----------|------|-----------------|------|-------|------|
|             | SQM       | SQFT | SQM             | SQFT | SQM   | SQFT |
| 205         | 63.75     | 686  | 8.19            | 88   | 71.94 | 774  |
|             |           |      |                 |      |       |      |