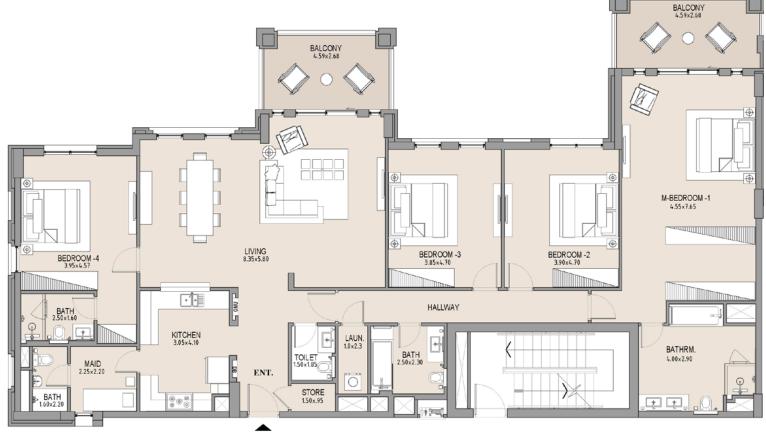

# 4 BEDROOM APARTMENT TYPE B

B2

¦°Ct,

100

LEVEL 03

| UNIT<br>NO. | SU<br>AR |      | BALCONY<br>AREA |      | TOTAL<br>AREA |      |
|-------------|----------|------|-----------------|------|---------------|------|
|             | SQM      | SQFT | SQM             | SQFT | SQM           | SQFT |
| 303         | 223.53   | 2406 | 23.66           | 255  | 247.19        | 2661 |
|             |          |      |                 |      |               |      |