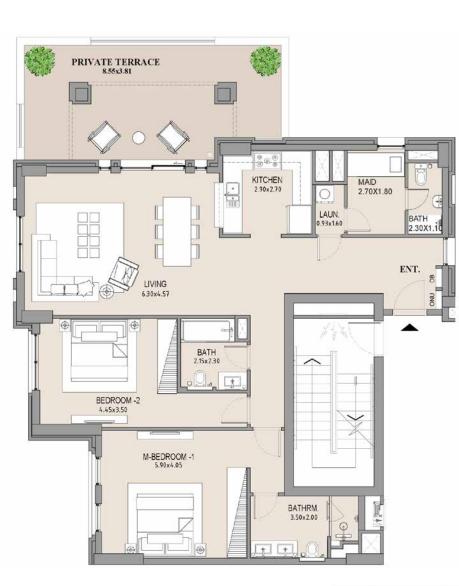

# **3 BEDROOM** APARTMENT TYPE B

| UNIT<br>NO. |        | SUITE |      | BALCONY<br>AREA |        | TOTAL<br>AREA |  |
|-------------|--------|-------|------|-----------------|--------|---------------|--|
|             | SQM    | SQFT  | SQM  | SQFT            | SQM    | SQFT          |  |
| 103         | 151.65 | 1632  | 34.8 | 375             | 186.45 | 2007          |  |
|             |        |       |      |                 |        |               |  |