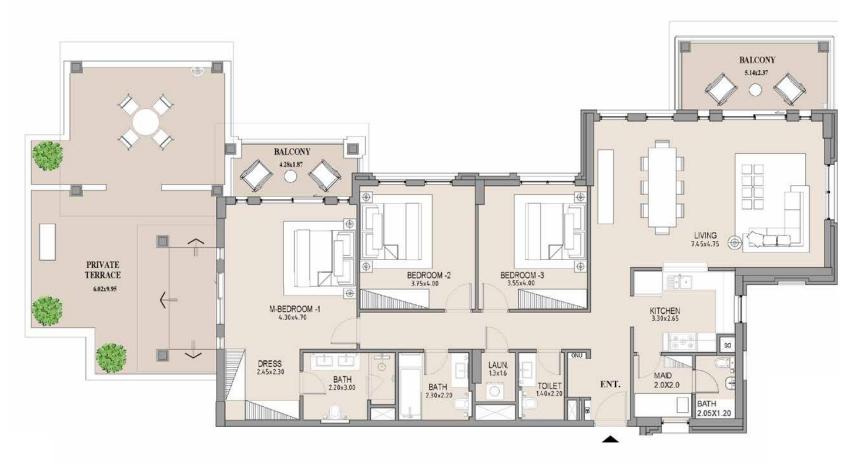

# **3 BEDROOM** APARTMENT TYPE B

| UNIT<br>NO. |        | SUITE |      | BALCONY<br>AREA |        | TOTAL<br>AREA |  |
|-------------|--------|-------|------|-----------------|--------|---------------|--|
|             | SQM    | SQFT  | SQM  | SQFT            | SQM    | SQFT          |  |
| 103         | 151.65 | 1632  | 34.8 | 375             | 186.45 | 2007          |  |
|             |        |       |      |                 |        |               |  |