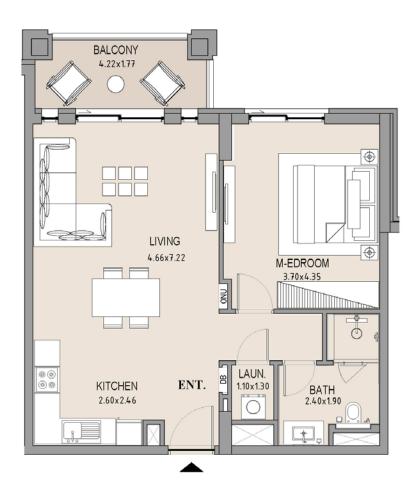

LEVEL 4

B2

|  | UNIT<br>NO. | SUITE<br>AREA |     | BALCONY<br>AREA |     | TOTAL<br>AREA |     |
|--|-------------|---------------|-----|-----------------|-----|---------------|-----|
|  | SQM         | SQFT          | SQM | SQFT            | SQM | SQFT          |     |
|  | 310         | 63.94         | 688 | 7.83            | 84  | 71.77         | 773 |
|  |             |               |     |                 |     |               |     |