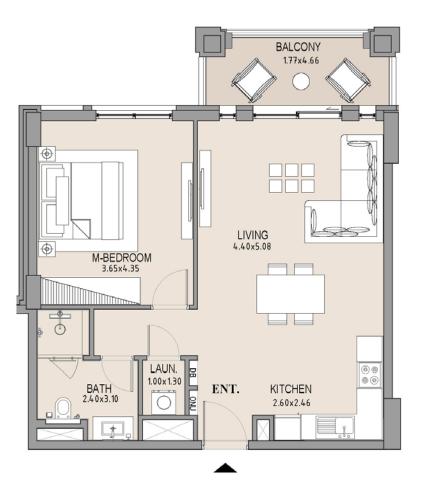

ty, Palm Jumeirah and Dubai Marina. It is adjacent to Burj Al Arab, Wild Wadi Waterpark<sup>™</sup>, Jumeirah Beach Hotel, major shopping malls, public transport links and schools.











## Community Come home to a welcoming neighbourhood

A central pedestrian walkway meanders through Madinat Jumeirah Living, providing access to private community entrances. Communal roof terraces with BBQ areas also offer magnificent views of Madinat Jumeirah, Burj Al Arab and the sea, while facilities include:



DAY CARE CENTRES



PLAY AREAS



FITNESS CENTRES



SWIMMING POOLS



PARKS AND OPEN SPACES



DIRECT AIRCONDITIONED FOOTBRIDGE CONNECTED TO MADINAT JUMEIRAH RESORT

## Madinat Jumeirah living Master Plan



## Madinat Jumeirah living Floor Plans

#### 1 BEDROOM APARTMENT TYPE A LEVEL 1





| UNIT<br>NO. | SU<br>AR |      |      | CONY<br>REA | TOTAL<br>AREA |      |
|-------------|----------|------|------|-------------|---------------|------|
|             | SQM      | SQFT | SQM  | SQFT        | SQM           | SQFT |
| 104         | 63.75    | 686  | 8.19 | 88          | 71.94         | 774  |
|             |          |      |      |             |               |      |

3 2 1

LEVEL 01

<u></u>

Disclaimer: Plans, details and unit orientation included are indicative only and are subject to change by the developer/seller at its sole discretion without notice and/or liability. All images, including features, finishes, furnishings, view and scale are illustrative only. Final areas, orientation, dimensions, layout and materials may differ from those stated.







| UNIT<br