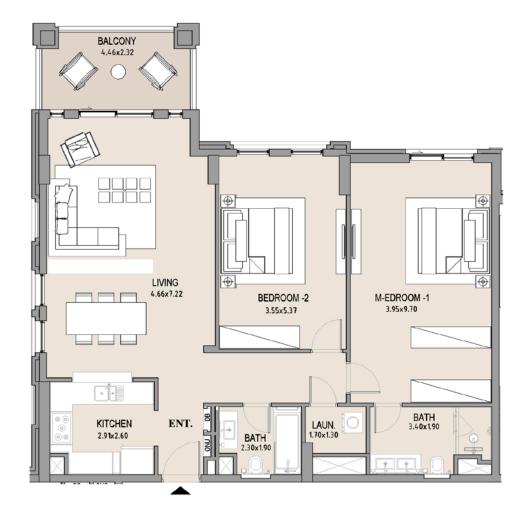

LEVEL 5

LEVEL 05

BL -----

100

B2

| UNIT<br>NO. |       | SUITE<br>AREA |      | BALCONY<br>AREA |       | TOTAL<br>AREA |  |
|-------------|-------|---------------|------|-----------------|-------|---------------|--|
|             | SQM   | SQFT          | SQM  | SQFT            | SQM   | SQFT          |  |
| 410         | 63.94 | 688           | 7.83 | 84              | 71.77 | 773           |  |
|             |       |               |      |                 |       |               |  |