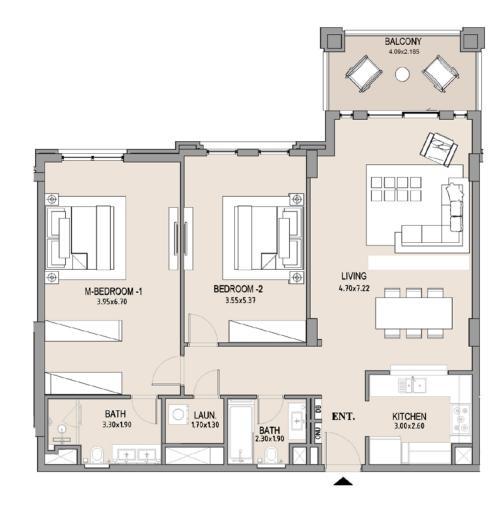

## 2 BEDROOM APARTMENT TYPE A

| UNIT<br>NO. | SUITE<br>AREA |      | BALCONY<br>AREA |      | TOTAL<br>AREA |      |
|-------------|---------------|------|-----------------|------|---------------|------|
|             | SQM           | SQFT | SQM             | SQFT | SQM           | SQFT |
| 302         | 115.94        | 1248 | 9.87            | 106  | 125.81        | 1354 |
|             |               |      |                 |      |               |      |