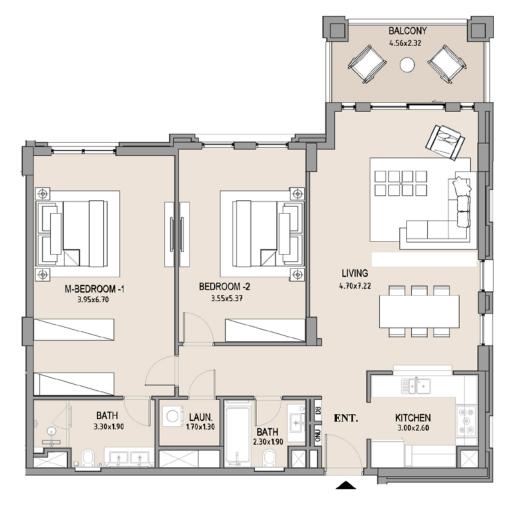

## 1 BEDROOM APARTMENT TYPE A

| UNIT<br>NO. | SUI<br>AR |      | BALCONY<br>AREA |      | TOTAL<br>AREA |      |
|-------------|-----------|------|-----------------|------|---------------|------|
|             | SQM       | SQFT | SQM             | SQFT | SQM           | SQFT |
| 305         | 63.75     | 686  | 8.19            | 88   | 71.94         | 774  |
|             |           |      |                 |      |               |      |