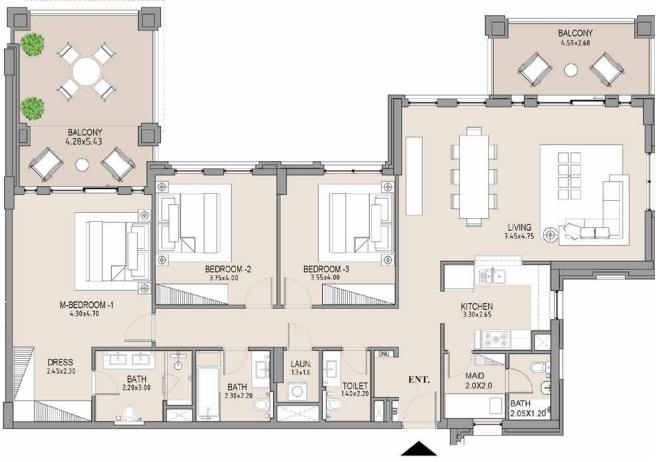

Sant

5 1 2

LEVEL 03

200

| UNIT<br>NO. | SUI<br>AR |      |       |      |        | TAL  |
|-------------|-----------|------|-------|------|--------|------|
|             | SQM       | SQFT | SQM   | SQFT | SQM    | SQFT |
| 304         | 151.67    | 1633 | 34.78 | 374  | 186.45 | 2007 |
|             |           |      |       |      |        |      |