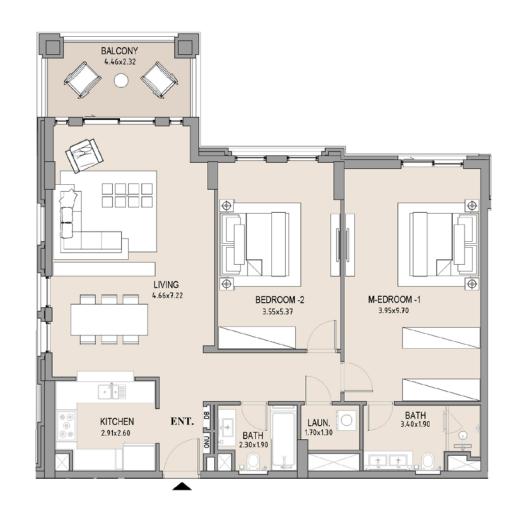

## 1 BEDROOM APARTMENT TYPE A

| UNIT<br>NO. | SUITE<br>AREA |      | BALCONY<br>AREA |      | TOTAL<br>AREA |      |
|-------------|---------------|------|-----------------|------|---------------|------|
|             | SQM           | SQFT | SQM             | SQFT | SQM           | SQFT |
| 405         | 63.75         | 686  | 8.19            | 88   | 71.94         | 774  |
|             |               |      |                 |      |               |      |