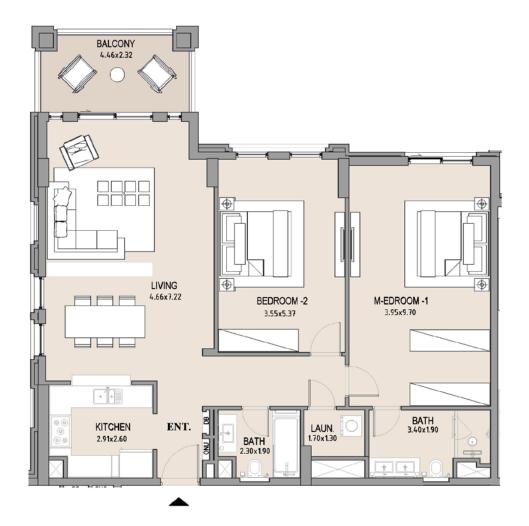

sup> LEVEL 6

LEVEL 06

1

200

Disclaimer: Plans, details and unit orientation included are indicative only and are subject to change by the developer/seller at its sole discretion without notice and/or liability. All images, including features, finishes, furnishings, view and scale are illustrative only. Final areas, orientation, dimensions, layout and materials may differ from those stated.

Disclaimer: Plans, details and unit orientation included are indicative only and are subject to change by the developer/seller at its sole discretion without notice and/or liability. All images, including features, finishes, furnishings, view and scale are illustrative only. Final areas, orientation, dimensions, layout and materials may differ from those stated.

### **2 BEDROOM** APARTMENT TYPE A



| UNIT<br>NO. | SUITE<br>AREA |      |      | CONY<br>REA |        | TAL<br>EA |
|-------------|---------------|------|------|-------------|--------|-----------|
|             | SQM           | SQFT | SQM  | SQFT        | SQM    | SQFT      |
| 607         | 115.98        | 1248 | 9.64 | 104         | 125.62 | 1352      |
|             |               |      |      |             |        |           |

LEVEL 07

的 \_\_\_\_





| UNIT<br>NO. | SUITE<br>AREA |      | BALCONY |      | TOTAL<br>AREA |      |
|-------------|---------------|------|---------|------|---------------|------|
|             | SQM           | SQFT | SQM     | SQFT | SQM           | SQFT |
| 706         | 115.98        | 1248 | 9.64    | 104  | 125.62        | 1352 |
|             |               |      |         |