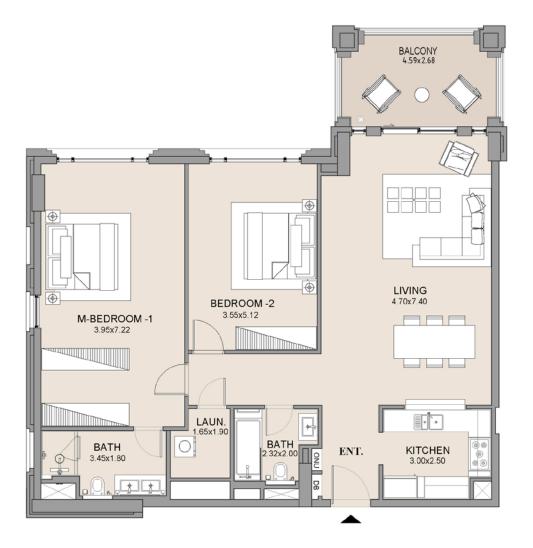

## **1 BEDROOM** APARTMENT TYPE A

| 2 | ٣ĭ | 1 | ٦. |  |
|---|----|---|----|--|
| - | r  | - | -  |  |

B2

LEVEL 01

H ----

100

| UNIT<br>NO. | SUI<br>AR |      | BALCONY<br>AREA |      |       |      |  |
|-------------|-----------|------|-----------------|------|-------|------|--|
|             | SQM       | SQFT | SQM             | SQFT | SQM   | SQFT |  |
| 106         | 63.71     | 686  | 7.38            | 79   | 71.09 | 765  |  |
|             |           |      |                 |      |       |      |  |