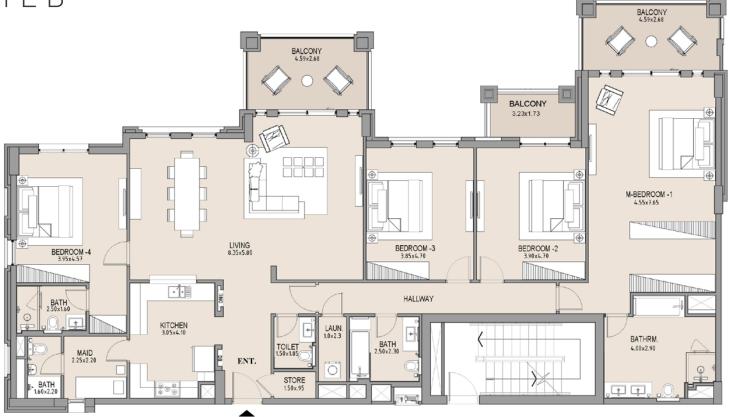

# 4 BEDROOM APARTMENT TYPE B

B2

¦°Ct,

100

LEVEL 03

| UNIT<br>NO. | SU<br>AR |      | BALCONY<br>AREA |      | TOTAL<br>AREA |      |
|-------------|----------|------|-----------------|------|---------------|------|
|             | SQM      | SQFT | SQM             | SQFT | SQM           | SQFT |
| 303         | 223.53   | 2406 | 23.66           | 255  | 247.19        | 2661 |
|             |          |      |                 |      |               |      |