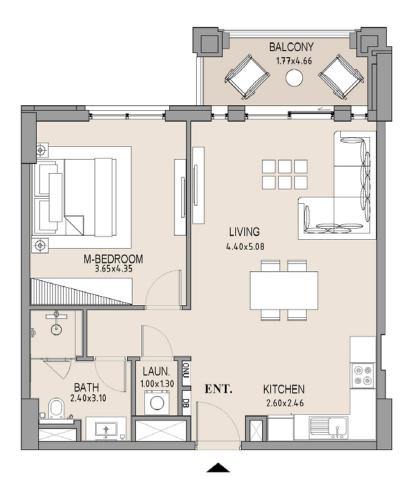

| UNIT<br>NO. |       | SUITE BALCONY TOTAL<br>AREA AREA AREA |      |      |       |      |
|-------------|-------|---------------------------------------|------|------|-------|------|
|             | SQM   | SQFT                                  | SQM  | SQFT | SQM   | SQFT |
| 105         | 63.75 | 686                                   | 8.19 | 88   | 71.94 | 774  |
|             |       |                                       |      |      |       |      |