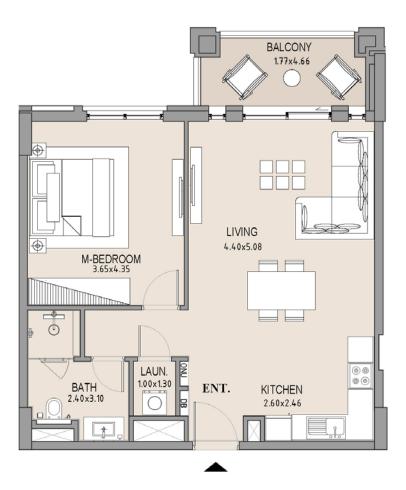

#### 1 BEDROOM APARTMENT TYPE A LEVEL 2

B2

BL -----

LEVEL 0

| UNIT<br>NO. | SUI<br>AR |      | BALCONY<br>AREA |      |       |      |
|-------------|-----------|------|-----------------|------|-------|------|
|             | SQM       | SQFT | SQM             | SQFT | SQM   | SQFT |
| 205         | 63.75     | 686  | 8.19            | 88   | 71.94 | 774  |
|             |           |      |                 |      |       |      |