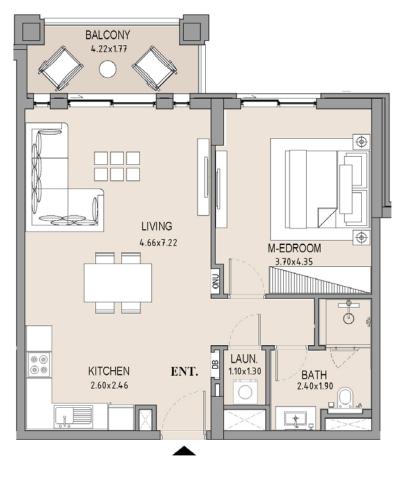

## 1 BEDROOM APARTMENT TYPE A

| UNIT<br>NO. | SUI<br>AR |      | BALCONY<br>AREA |      | TOTAL<br>AREA |      |
|-------------|-----------|------|-----------------|------|---------------|------|
|             | SQM       | SQFT | SQM             | SQFT | SQM           | SQFT |
| 305         | 63.75     | 686  | 8.19            | 88   | 71.94         | 774  |
|             |           |      |                 |      |               |      |