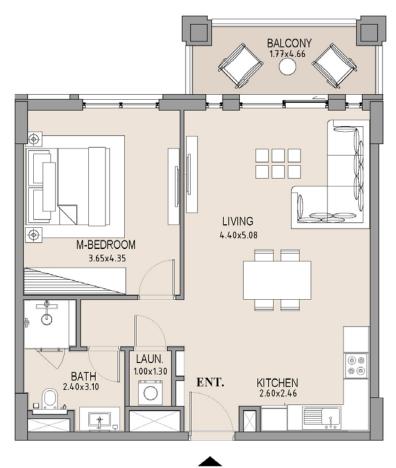

#### 1 BEDROOM APARTMENT TYPE A LEVEL 1

| UNIT<br>NO. | SU<br>AR |      |      | CONY<br>REA | TOTAL<br>AREA |      |
|-------------|----------|------|------|-------------|---------------|------|
|             | SQM      | SQFT | SQM  | SQFT        | SQM           | SQFT |
| 104         | 63.75    | 686  | 8.19 | 88          | 71.94         | 774  |
|             |          |      |      |             |               |      |