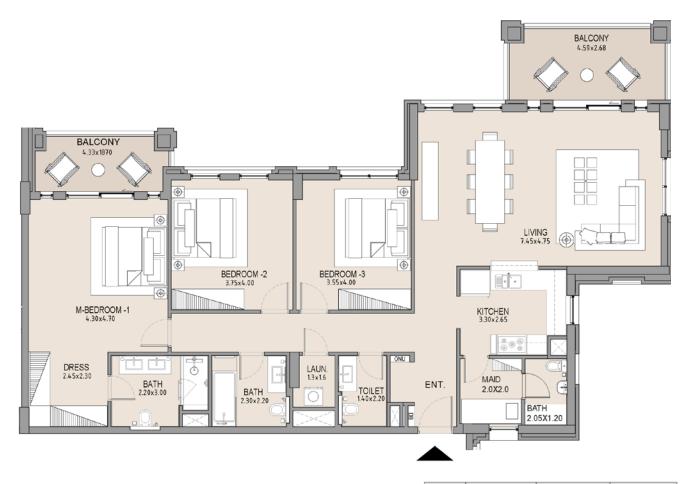

AREA |      | TOTAL<br>AREA |      |
|-------------|-----------|------|-----------------|------|---------------|------|
|             | SQM       | SQFT | SQM             | SQFT | SQM           | SQFT |
| 404         | 151.67    | 1633 | 19.65           | 212  | 171.32        | 1844 |
|             |           |      |                 |      |               |      |



Disclaimer: Plans, details and unit orientation included are indicative only and are subject to change by the developer/seller at its sole discretion without notice and/or liability. All images, including features, finishes, furnishings, view and scale are illustrative only. Final areas, orientation, dimensions, layout and materials may differ from those stated.

1.00

5 1 2

LEVEL 05

200

# **3 BEDROOM** APARTMENT TYPE B



| UNIT<br>NO. | SUI<br>AR |      |       |      |        | TAL<br>EA |
|-------------|-----------|------|-------|------|--------|-----------|
|             | SQM       | SQFT | SQM   | SQFT | SQM    | SQFT      |
| 504         | 151.67    | 1633 | 19.65 | 212  | 171.32 | 1844      |
|             |           |      |       |      |        |           |





| 3  | Bl  | E   |
|----|-----|-----|
| A  | PA  | R   |
| LE | VEL | _ 7 |

۶Ç,

1

100

LEVEL 07



<u>n</u>



| UNIT<br>NO. | SUITE<br>AREA |      | Dittooli |      | TO <sup>-</sup><br>AR | TAL<br>EA |
|-------------|---------------|------|----------|------|-----------------------|-----------|
|             | SQM           | SQFT | SQM      | SQFT | SQM                   | SQFT      |
| 602         | 151.67        | 1633 | 19.65