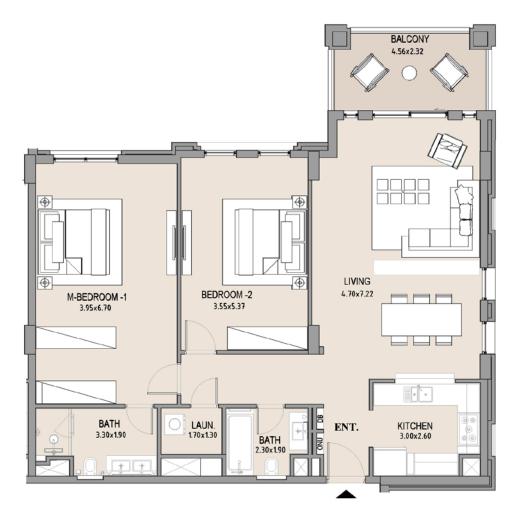

## Madinat Jumeirah living Floor Plans

#### 1 BEDROOM APARTMENT TYPE A LEVEL 1

| UNIT<br>NO. | SU<br>AR |      |      | CONY<br>REA | TOTAL<br>AREA |      |
|-------------|----------|------|------|-------------|---------------|------|
|             | SQM      | SQFT | SQM  | SQFT        | SQM           | SQFT |
| 104         | 63.75    | 686  | 8.19 | 88          | 71.94         | 774  |
|             |          |      |      |             |               |      |