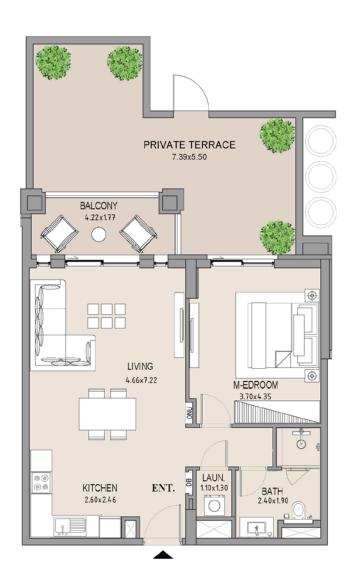

## DROOM RTMENT TYPE B

| 5 | B2 | 7 |
|---|----|---|
|   | 7  | ł |
|   | )  | ſ |

| UNIT<br>NO. |        | SUITE<br>AREA |       | BALCONY<br>AREA |        | TOTAL<br>AREA |  |
|-------------|--------|---------------|-------|-----------------|--------|---------------|--|
|             | SQM    | SQFT          | SQM   | SQFT            | SQM    | SQFT          |  |
| 701         | 151.92 | 1635          | 77.83 | 838             | 229.75 | 2473          |  |
|             |        |               |       |                 |        |               |  |