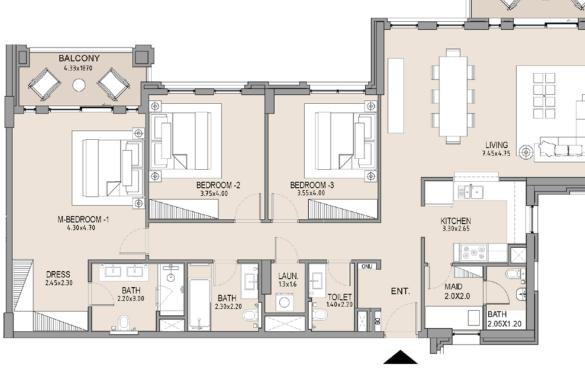

|

### **3 BEDROOM** APARTMENT TYPE B LEVEL 3

Disclaimer: Plans, details and unit orientation included are indicative only and are subject to change by the developer/seller at its sole discretion without notice and/or liability. All images, including features, finishes, furnishings, view and scale are illustrative only. Final areas, orientation, dimensions, layout and materials may differ from those stated.

Sant

5 1 2

LEVEL 03

200



| UNIT<br>NO. | SUI<br>AR |      |       |      |        | TAL  |
|-------------|-----------|------|-------|------|--------|------|
|             | SQM       | SQFT | SQM   | SQFT | SQM    | SQFT |
| 304         | 151.67    | 1633 | 34.78 | 374  | 186.45 | 2007 |
|             |           |      |       |      |        |      |







<u>
</u>

100

B2



| UNIT<br>NO. | SUI<br>AR |      | BALCONY<br>AREA |      | TOTAL<br>AREA |      |
|-------------|-----------|------|-----------------|------|---------------|------|
|             | SQM       | SQFT | SQM             | SQFT | SQM           | SQFT |
| 404         | 151.67    | 1633 | 19.65           | 212  | 171.32        | 1844 |
|             |           |      |                 |      |               |      |



Disclaimer: Plans, details and unit orientation included are indicative only and are subject to change by the developer/seller at its sole discretion without notice and/or liability. All images, including features, finishes, furnishings, view and scale are illustrative only. Final areas, orientation, dimensions, layout and materials may differ from those stated.

1.00

5 1 2

L