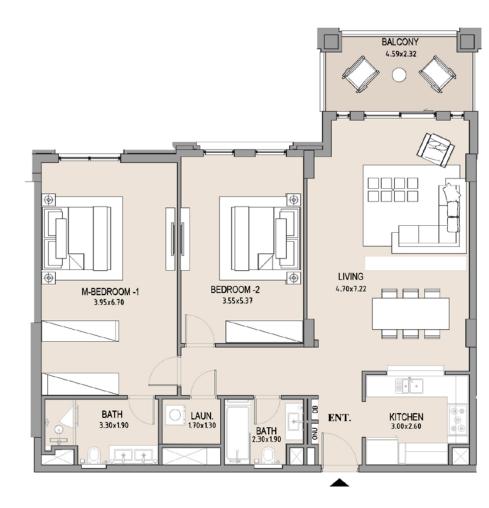

## 2 BEDROOM APARTMENT TYPE A

| UNIT<br>NO. | SUITE<br>AREA |      | BALCONY<br>AREA |      | TOTAL<br>AREA |      |
|-------------|---------------|------|-----------------|------|---------------|------|
| 209         | SQM           | SQFT | SQM             | SQFT | SQM           | SQFT |
|             | 115.99        | 1249 | 69.11           | 744  | 185.10        | 1992 |
|             |               |      |                 |      |               |      |