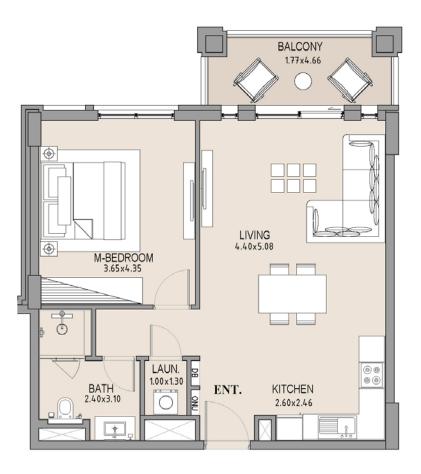

## **1 BEDROOM** APARTMENT TYPE A

B2

. .

LEVEL 02

B .....

100

| UNIT<br>NO. | SUI<br>AR |      | BALCONY<br>AREA |      | TOTAL<br>AREA |      |
|-------------|-----------|------|-----------------|------|---------------|------|
|             | SQM       | SQFT | SQM             | SQFT | SQM           | SQFT |
| 207         | 63.71     | 686  | 7.38            | 79   | 71.09         | 765  |
|             |           |      |                 |      |               |      |