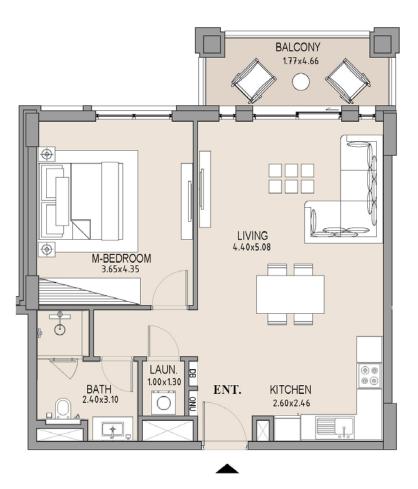

#### 1 BEDROOM APARTMENT TYPE A LEVEL 2

B2

BL -----

LEVEL 0

| UNIT<br>NO. | SUI<br>AR |      | BALCONY<br>AREA |      |       |      |
|-------------|-----------|------|-----------------|------|-------|------|
|             | SQM       | SQFT | SQM             | SQFT | SQM   | SQFT |
| 205         | 63.75     | 686  | 8.19            | 88   | 71.94 | 774  |
|             |           |      |                 |      |       |      |