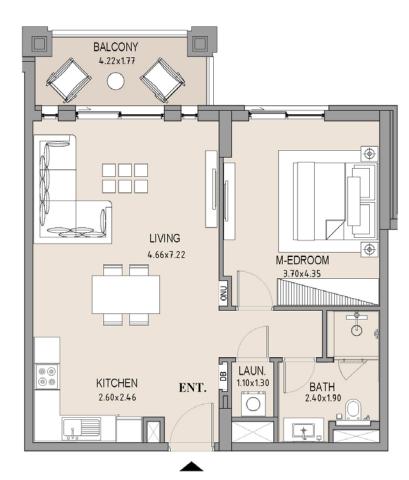

LEVEL 1

| UNIT<br>NO. | B/LEOCITI |      | TOTAL<br>AREA |      |       |      |
|-------------|-----------|------|---------------|------|-------|------|
|             | SQM       | SQFT | SQM           | SQFT | SQM   | SQFT |
| 707         | 63.94     | 688  | 7.83          | 84   | 71.77 | 773  |
|             |           |      |               |      |       |      |

的 🚃

LEVEL 01

Disclaimer: Plans, details and unit orientation included are indicative only and are subject to change by the developer/seller at its sole discretion without notice and/or liability. All images, including features, finishes, furnishings, view and scale are illustrative only. Final areas, orientation, dimensions, layout and materials may differ from those stated.