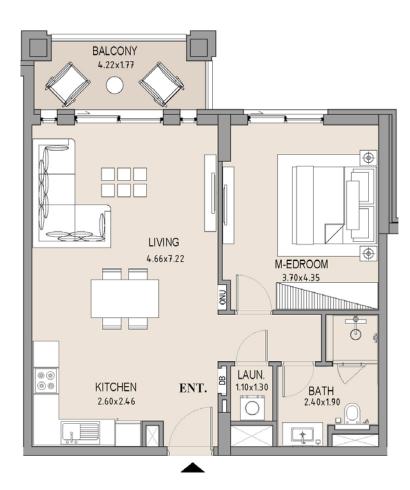

and are subject to change by the developer/seller at its sole discretion without notice and/or liability. All images, including features, finishes, furnishings, view and scale are illustrative only. Final areas, orientation, dimensions, layout and materials may differ from those stated.

#### **1 BEDROOM** APARTMENT TYPE A LEVEL 5



B2

£ ....



| UNIT<br>NO. | SUITE<br>AREA |      | BALCONY<br>AREA |      | TOTAL<br>AREA |      |
|-------------|---------------|------|-----------------|------|---------------|------|
|             | SQM           | SQFT | SQM             | SQFT | SQM           | SQFT |
| 507         | 63.71         | 686  | 7.38            | 79   | 71.09         | 765  |
|             |               |      |                 |      |               |      |

LEVEL 6







| UNIT<br>NO. | SU<br>AR |      | BALCONY<br>AREA |      | TOTAL<br>AREA |      |
|-------------|----------|------|-----------------|------|---------------|------|
|             | SQM      | SQFT | SQM             | SQFT | SQM           | SQFT |
| 510         | 63.94    | 688  | 7.83            | 84   | 71.77         | 773  |
|             |          |      |                 |      |               |      |



100

2014

BL -----

LEVEL 06

Disclaimer: Plans, details and unit orientation included are indicative only and are subject to change by the developer/seller at its sole discretion without notice and/or liability. All images, including features, finishes, furnishings, view and scale are illustrative only. Final areas, orientation, dimensions, layout and materials may differ from tho