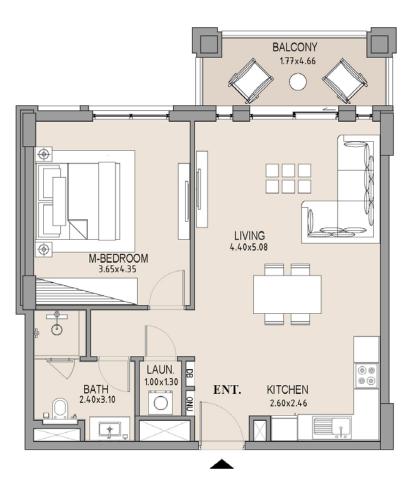

#### 1 BEDROOM APARTMENT TYPE A LEVEL 1

| UNIT<br>NO. | SU<br>AR |      |      | CONY<br>REA | TOTAL<br>AREA |      |
|-------------|----------|------|------|-------------|---------------|------|
|             | SQM      | SQFT | SQM  | SQFT        | SQM           | SQFT |
| 104         | 63.75    | 686  | 8.19 | 88          | 71.94         | 774  |
|             |          |      |      |             |               |      |