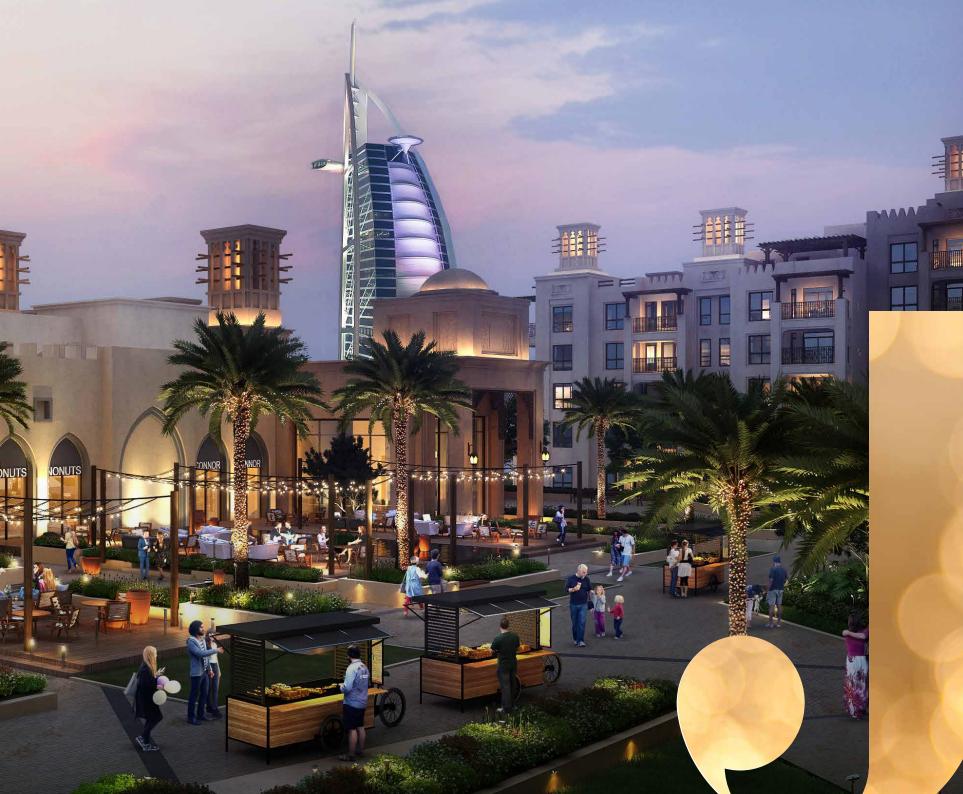

## Connectivity Come home to having everything at your doorstep

Located 20 minutes from Dubai International Airport, and nestled in Madinat Jumeirah, Madinat Jumeirah Living is also just a few minutes from Dubai Media City, Dubai Internet City, Palm Jumeirah and Dubai Marina. It is adjacent to Burj Al Arab, Wild Wadi Waterpark<sup>™</sup>, Jumeirah Beach Hotel, major shopping malls, public transport links and schools.

## Community Come home to a welcoming neighbourhood

A central pedestrian walkway meanders through Madinat Jumeirah Living, providing access to private community entrances. Communal roof terraces with BBQ areas also offer magnificent views of Madinat Jumeirah, Burj Al Arab and the sea, while facilities include: