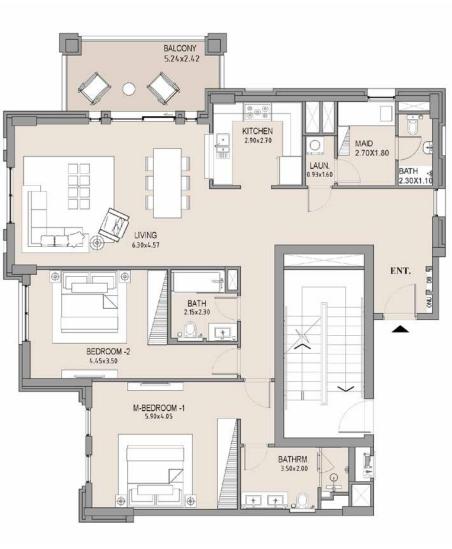

LEVEL 07

的 \_\_\_\_

| UNIT<br>NO. | SUITE<br>AREA |      | BALCONY |      | TOTAL<br>AREA |      |
|-------------|---------------|------|---------|------|---------------|------|
|             | SQM           | SQFT | SQM     | SQFT | SQM           | SQFT |
| 706         | 115.98        | 1248 | 9.64    | 104  | 125.62        | 1352 |
|             |               |      |         |      |               |      |