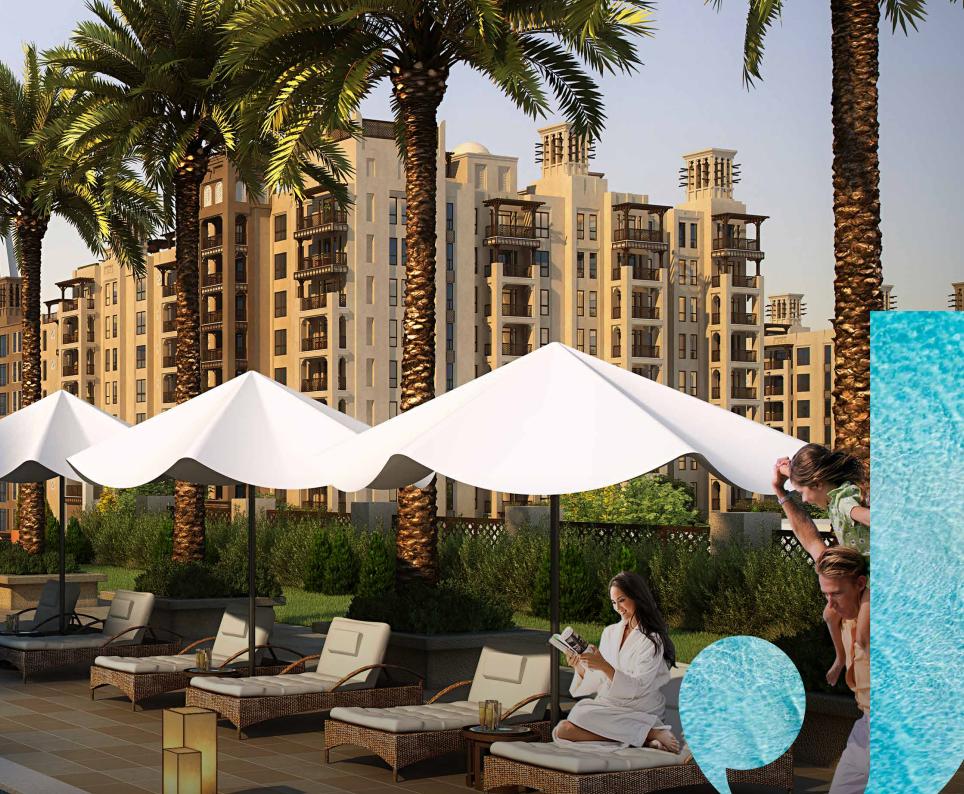

## Community Come home to a welcoming neighbourhood

A central pedestrian walkway meanders through Madinat Jumeirah Living, providing access to private community entrances. Communal roof terraces with BBQ areas also offer magnificent views of Madinat Jumeirah, Burj Al Arab and the sea, while facilities include:

DAY CARE CENTRES

PLAY AREAS

FITNESS CENTRES

SWIMMING POOLS

PARKS AND OPEN SPACES

DIRECT AIRCONDITIONED FOOTBRIDGE CONNECTED TO MADINAT JUMEIRAH RESORT