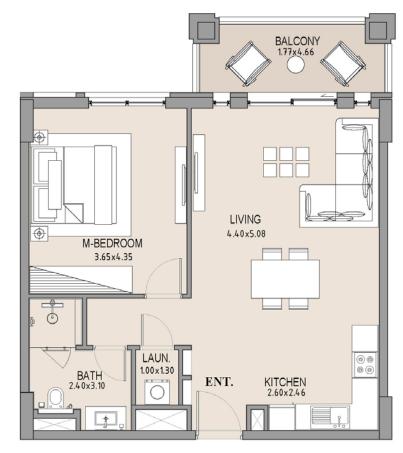

#### 1 BEDROOM APARTMENT TYPE A LEVEL 2

B2

BL -----

LEVEL 0

| UNIT<br>NO. | SUI<br>AR |      | BALCONY<br>AREA |      |       |      |
|-------------|-----------|------|-----------------|------|-------|------|
|             | SQM       | SQFT | SQM             | SQFT | SQM   | SQFT |
| 205         | 63.75     | 686  | 8.19            | 88   | 71.94 | 774  |
|             |           |      |                 |      |       |      |