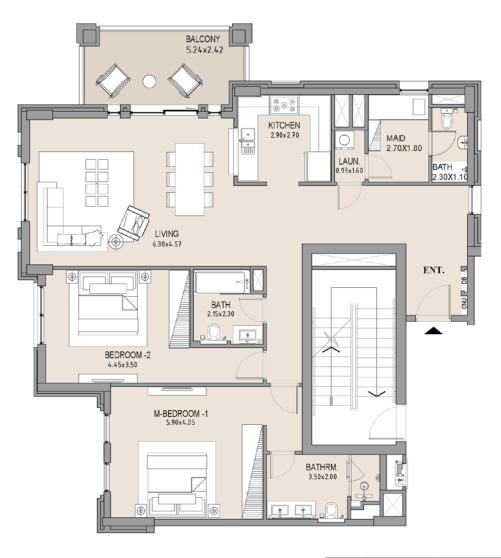

## 1 BEDROOM APARTMENT TYPE A

| UNIT<br>NO. | SUI<br>AR |      | BALCONY<br>AREA |      | TOTAL<br>AREA |      |
|-------------|-----------|------|-----------------|------|---------------|------|
|             | SQM       | SQFT | SQM             | SQFT | SQM           | SQFT |
| 305         | 63.75     | 686  | 8.19            | 88   | 71.94         | 774  |
|             |           |      |                 |      |               |      |

 
 UNIT NO.
 SUITE AREA
 BALCONY AREA
 TOTAL AREA

 306
 SQM
 SQFT
 SQM
 SQFT
 SQM
 SQFT

 306
 68.6
 8.19
 88
 71.94
 774
 2 × 0

EL -----

Į.

LEVEL 03

APAR LEVEL 3

1 ----

| - | B2 | ł |
|---|----|---|
| ~ | 7  | ł |
| _ |    | Ę |

| UNIT<br>NO. | SUITE<br>AREA |      | BALCONY<br>AREA |      | TOTAL<br>AREA |      |
|-------------|---------------|------|-----------------|------|---------------|------|
|             | SQM           | SQFT | SQM             | SQFT | SQM           | SQFT |
| 307         | 63.71         | 686  | 7.38            | 79   | 71.09         | 765  |
|             |               |      |                 |      |               |      |