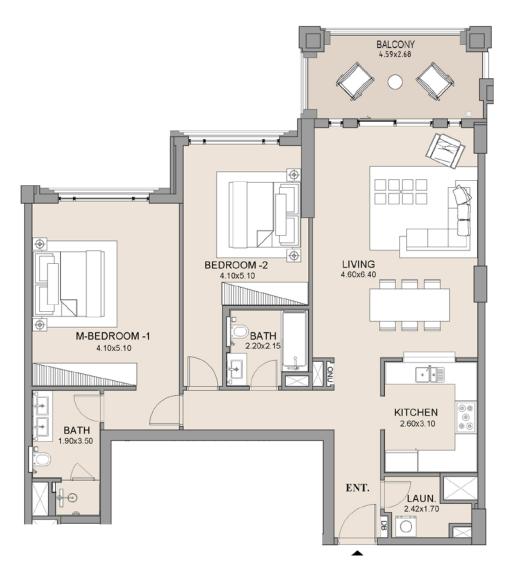

## **1 BEDROOM** APARTMENT TYPE A

B2

. .

LEVEL 02

B .....

100

| UNIT<br>NO. | SUI<br>AR |      | BALCONY<br>AREA |      | TOTAL<br>AREA |      |
|-------------|-----------|------|-----------------|------|---------------|------|
|             | SQM       | SQFT | SQM             | SQFT | SQM           | SQFT |
| 207         | 63.71     | 686  | 7.38            | 79   | 71.09         | 765  |
|             |           |      |                 |      |               |      |