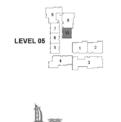

LEVEL 5

LEVEL 05

BL -----

100

B2

| UNIT<br>NO. |       | SUITE<br>AREA |      | BALCONY<br>AREA |       | TOTAL<br>AREA |  |
|-------------|-------|---------------|------|-----------------|-------|---------------|--|
|             | SQM   | SQFT          | SQM  | SQFT            | SQM   | SQFT          |  |
| 410         | 63.94 | 688           | 7.83 | 84              | 71.77 | 773           |  |
|             |       |               |      |                 |       |               |  |