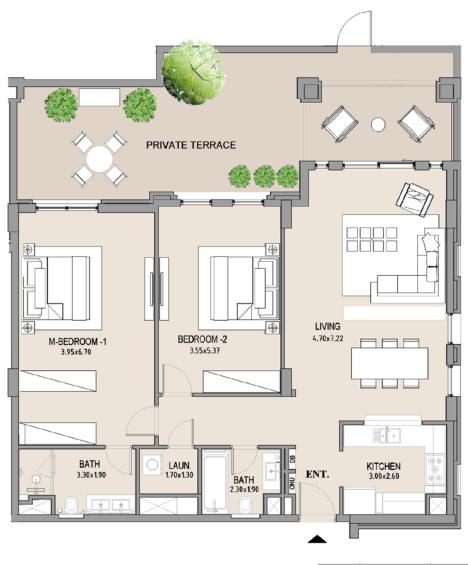

Plans, details and unit orientation included are indicative only and are subject to change by the developer/seller at its sole discretion without notice and/or liability. All images, including features, finishes, furnishings, view and scale are illustrative only. Final areas, orientation, dimensions, layout and materials may differ from those stated.



| UNIT<br>NO. | SUITE<br>AREA |      | BALCONY<br>AREA |      | TOTAL<br>AREA |      |
|-------------|---------------|------|-----------------|------|---------------|------|
|             | SQM           | SQFT | SQM             | SQFT | SQM           | SQFT |
| 101         | 119.23        | 1283 | 11.51           | 124  | 130.74        | 1407 |
|             |               |      |                 |      |               |      |











| UNIT<br>NO. | SUITE<br>AREA |      | BALCONY<br>AREA |      | TOTAL<br>AREA |      |
|-------------|---------------|------|-----------------|------|---------------|------|
|             | SQM           | SQFT | SQM             | SQFT | SQM           | SQFT |
| 202         | 115.97        | 1248 | 47.86           | 515  | 163.83        | 1763 |
|             |               |      |                 |      |               |      |

LEVEL 2



100

Disclaimer: Plans, details and unit orientation included are indicative only and are subject to change by the developer/seller at its sole discretion without notice and/or liability. All images, including features, finishes, furnishings, view and scale are illustrative only. Final areas, orientation, dimensions, layout and materials may differ