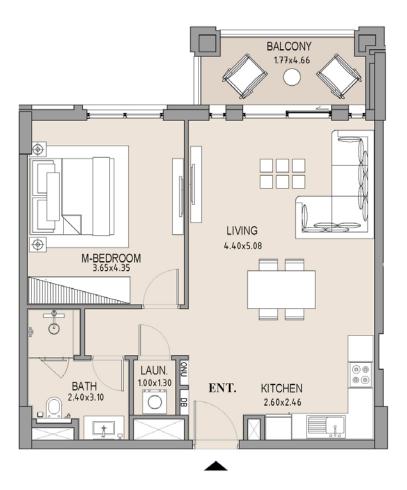

| UNIT<br>NO. |       | SUITE BALCONY TOTAL<br>AREA AREA AREA |      |      |       |      |
|-------------|-------|---------------------------------------|------|------|-------|------|
|             | SQM   | SQFT                                  | SQM  | SQFT | SQM   | SQFT |
| 105         | 63.75 | 686                                   | 8.19 | 88   | 71.94 | 774  |
|             |       |                                       |      |      |       |      |