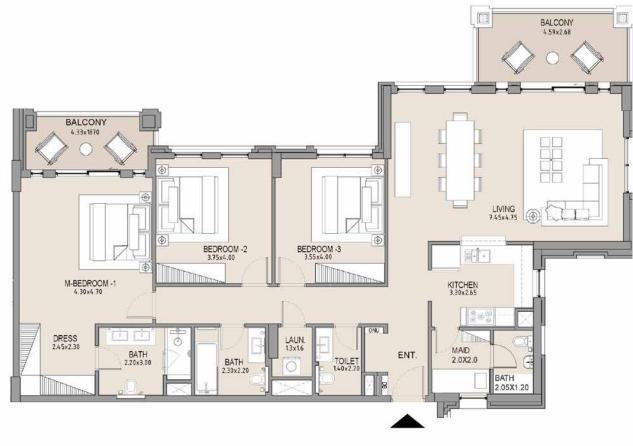

|      |



Disclaimer: Plans, details and unit orientation included are indicative only and are subject to change by the developer/seller at its sole discretion without notice and/or liability. All images, including features, finishes, furnishings, view and scale are illustrative only. Final areas, orientation, dimensions, layout and materials may differ from those stated.

1.00

5 1 2

LEVEL 05

200

# **3 BEDROOM** APARTMENT TYPE B



| UNIT<br>NO. | SUI<br>AR |      |       |      |        | TAL<br>EA |
|-------------|-----------|------|-------|------|--------|-----------|
|             | SQM       | SQFT | SQM   | SQFT | SQM    | SQFT      |
| 504         | 151.67    | 1633 | 19.65 | 212  | 171.32 | 1844      |
|             |           |      |       |      |        |           |





| 3  | Bl  | E   |
|----|-----|-----|
| A  | PA  | R   |
| LE | VEL | _ 7 |

۶Ç,

1

100

LEVEL 07



<u>n</u>



| UNIT<br>NO. | SUITE<br>AREA |      | Dittooli |      | TO <sup>-</sup><br>AR | TAL<br>EA |
|-------------|---------------|------|----------|------|-----------------------|-----------|
|             | SQM           | SQFT | SQM      | SQFT | SQM                   | SQFT      |
| 602         | 151.67        | 1633 | 19.65    | 212  | 171.32                | 1844      |
|             |               |      |          |      |                       |           |



## DROOM RTMENT TYPE B



| 5 | B2 | 7 |
|---|----|---|
|   | 7  | ł |
|   | )  | ſ |

| UNIT<br>NO. |        | SUITE<br>AREA |       | BALCONY<br>AREA |        | TOTAL<br>AREA |  |
|-------------|--------|----------