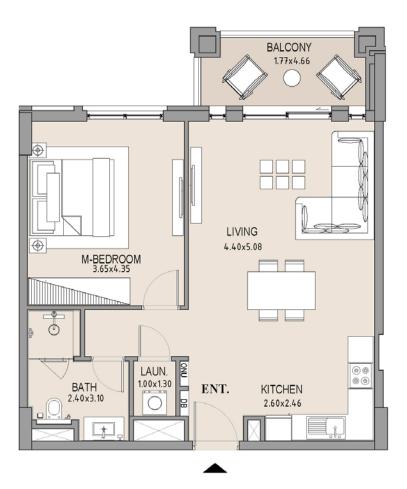

## **1 BEDROOM** APARTMENT TYPE A

| 2 | ٣ĭ | 1 | ٦. |  |
|---|----|---|----|--|
| - | r  | - | -  |  |

B2

LEVEL 01

H ----

100

| UNIT<br>NO. | SUI<br>AR |      | BALCONY<br>AREA |      |       |      |  |
|-------------|-----------|------|-----------------|------|-------|------|--|
|             | SQM       | SQFT | SQM             | SQFT | SQM   | SQFT |  |
| 106         | 63.71     | 686  | 7.38            | 79   | 71.09 | 765  |  |
|             |           |      |                 |      |       |      |  |