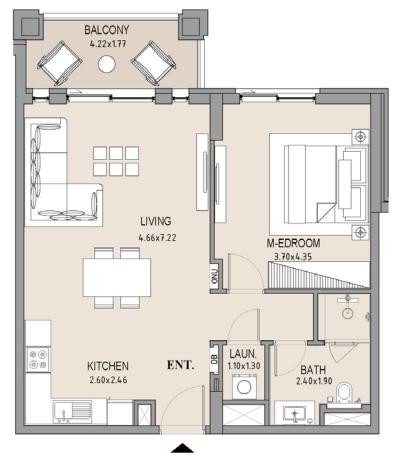

#### 1 BEDROOM APARTMENT TYPE A LEVEL 2

B2

BL -----

LEVEL 0

| UNIT<br>NO. | SUI<br>AR |      | BALCONY<br>AREA |      |       |      |
|-------------|-----------|------|-----------------|------|-------|------|
|             | SQM       | SQFT | SQM             | SQFT | SQM   | SQFT |
| 205         | 63.75     | 686  | 8.19            | 88   | 71.94 | 774  |
|             |           |      |                 |      |       |      |