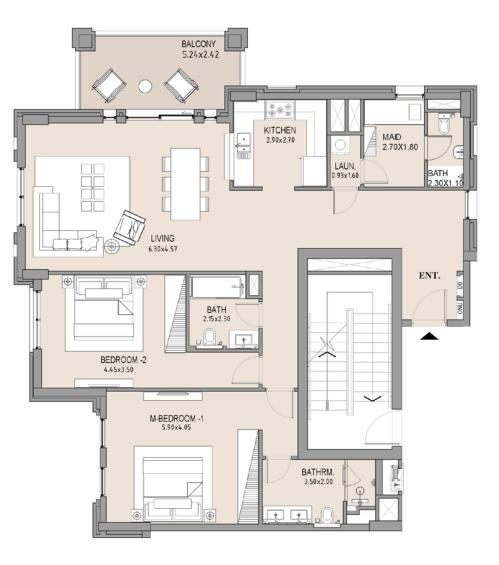

<u>n</u>

| UNIT<br>NO. | SUI<br>AR |      |       |      |        | TAL<br>EA |
|-------------|-----------|------|-------|------|--------|-----------|
|             | SQM       | SQFT | SQM   | SQFT | SQM    | SQFT      |
| 204         | 151.67    | 1633 | 34.78 | 374  | 186.45 | 2007      |
|             |           |      |       |      |        |           |