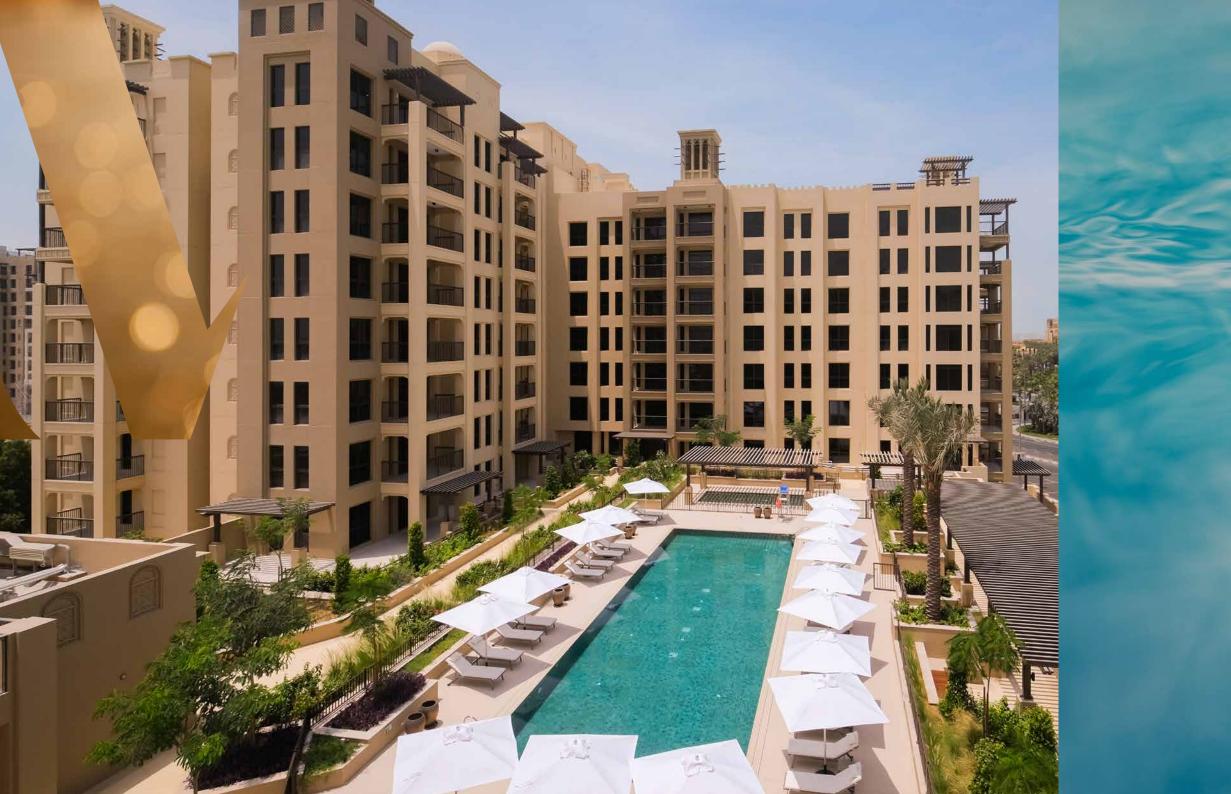

## Community Come home to a welcoming neighbourhood

A central pedestrian walkway meanders through Madinat Jumeirah Living, providing access to private community entrances. Communal roof terraces with BBQ areas also offer magnificent views of Madinat Jumeirah, Burj Al Arab and the sea, while facilities include:

DAY CARE CENTRES

PLAY AREAS

FITNESS CENTRES

SWIMMING POOLS

PARKS AND OPEN SPACES

DIRECT AIRCONDITIONED FOOTBRIDGE CONNECTED TO MADINAT JUMEIRAH RESORT