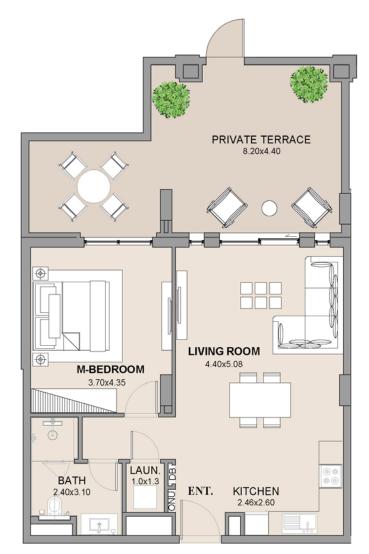

#### 1 BEDROOM APARTMENT TYPE A LEVEL 2

B2

BL -----

LEVEL 0

| UNIT<br>NO. | SUI<br>AR |      | BALCONY<br>AREA |      |       |      |
|-------------|-----------|------|-----------------|------|-------|------|
|             | SQM       | SQFT | SQM             | SQFT | SQM   | SQFT |
| 205         | 63.75     | 686  | 8.19            | 88   | 71.94 | 774  |
|             |           |      |                 |      |       |      |