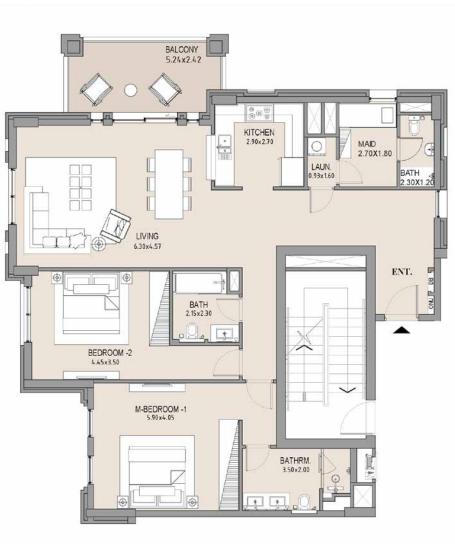

## 1 BEDROOM APARTMENT TYPE A

| UNIT<br>NO. | SUI<br>AR |      | BALCONY<br>AREA |      | TOTAL<br>AREA |      |
|-------------|-----------|------|-----------------|------|---------------|------|
|             | SQM       | SQFT | SQM             | SQFT | SQM           | SQFT |
| 305         | 63.75     | 686  | 8.19            | 88   | 71.94         | 774  |
|             |           |      |                 |      |               |      |

 
 UNIT NO.
 SUITE AREA
 BALCONY AREA
 TOTAL AREA

 306
 SQM
 SQFT
 SQM
 SQFT
 SQM
 SQFT

 306
 68.6
 8.19
 88
 71.94
 774
 2 × 0

EL -----

Į.

LEVEL 03

APAR LEVEL 3

1 ----

| - | B2 | ł |
|---|----|---|
| ~ | 7  | ł |
| _ |    | Ę |

| UNIT<br>NO. | SUITE<br>AREA |      | BALCONY<br>AREA |      | TOTAL<br>AREA |      |
|-------------|---------------|------|-----------------|------|---------------|------|
|             | SQM           | SQFT | SQM             | SQFT | SQM           | SQFT |
| 307         | 63.71         | 686  | 7.38            | 79   | 71.09         | 765  |
|             |               |      |                 |      |               |      |