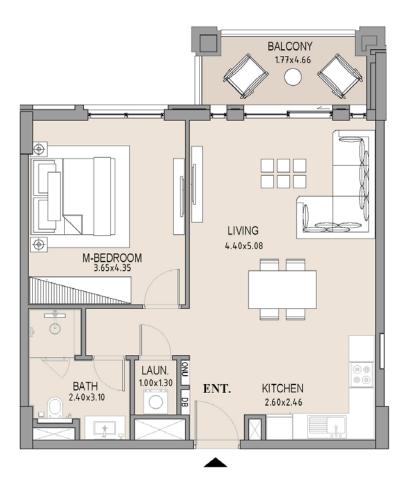

LEVEL 7

B2

| UNIT<br>NO. | SU<br>AR |      | BALCONY<br>AREA |      |       |      |  |
|-------------|----------|------|-----------------|------|-------|------|--|
|             | SQM      | SQFT | SQM             | SQFT | SQM   | SQFT |  |
| 608         | 63.94    | 688  | 7.83            | 84   | 71.77 | 773  |  |
|             |          |      |                 |      |       |      |  |

| 100 |
|-----|
| B1  |

Ł.

EL -----

LEVEL 07

Disclaimer: Plans, details and unit orientation included are indicative only and are subject to change by the developer/seller at its sole discretion without notice and/or liability. All images, including features, finishes, furnishings, view and scale are illustrative only. Final areas, orientation, dimensions, layout and materials may differ from those stated.