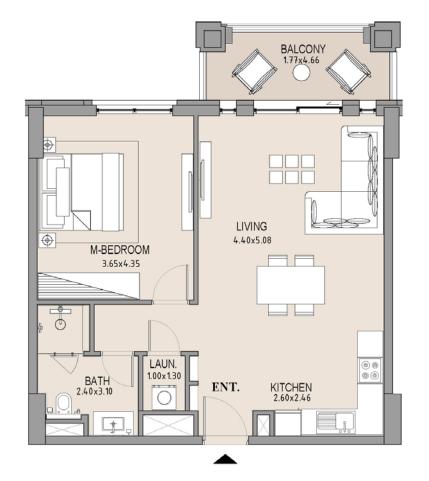

#### 1 BEDROOM APARTMENT TYPE A LEVEL 1

| UNIT<br>NO. | SU<br>AR |      |      | CONY<br>REA | TOTAL<br>AREA |      |
|-------------|----------|------|------|-------------|---------------|------|
|             | SQM      | SQFT | SQM  | SQFT        | SQM           | SQFT |
| 104         | 63.75    | 686  | 8.19 | 88          | 71.94         | 774  |
|             |          |      |      |             |               |      |