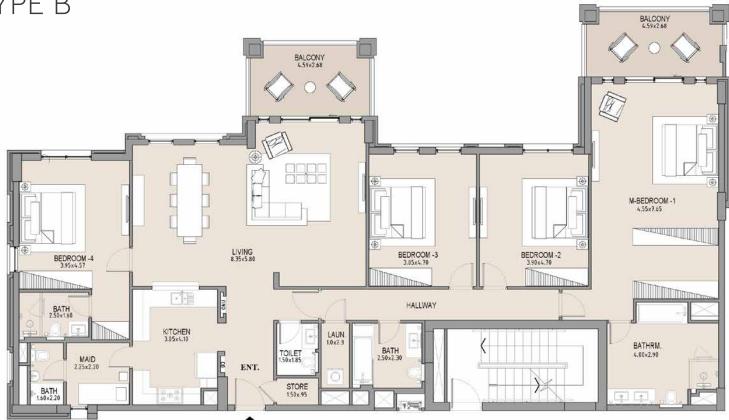

# 4 BEDROOM APARTMENT TYPE B

B2

¦°Ct,

100

LEVEL 03

| UNIT<br>NO. | SU<br>AR |      | BALCONY<br>AREA |      | TOTAL<br>AREA |      |
|-------------|----------|------|-----------------|------|---------------|------|
|             | SQM      | SQFT | SQM             | SQFT | SQM           | SQFT |
| 303         | 223.53   | 2406 | 23.66           | 255  | 247.19        | 2661 |
|             |          |      |                 |      |               |      |