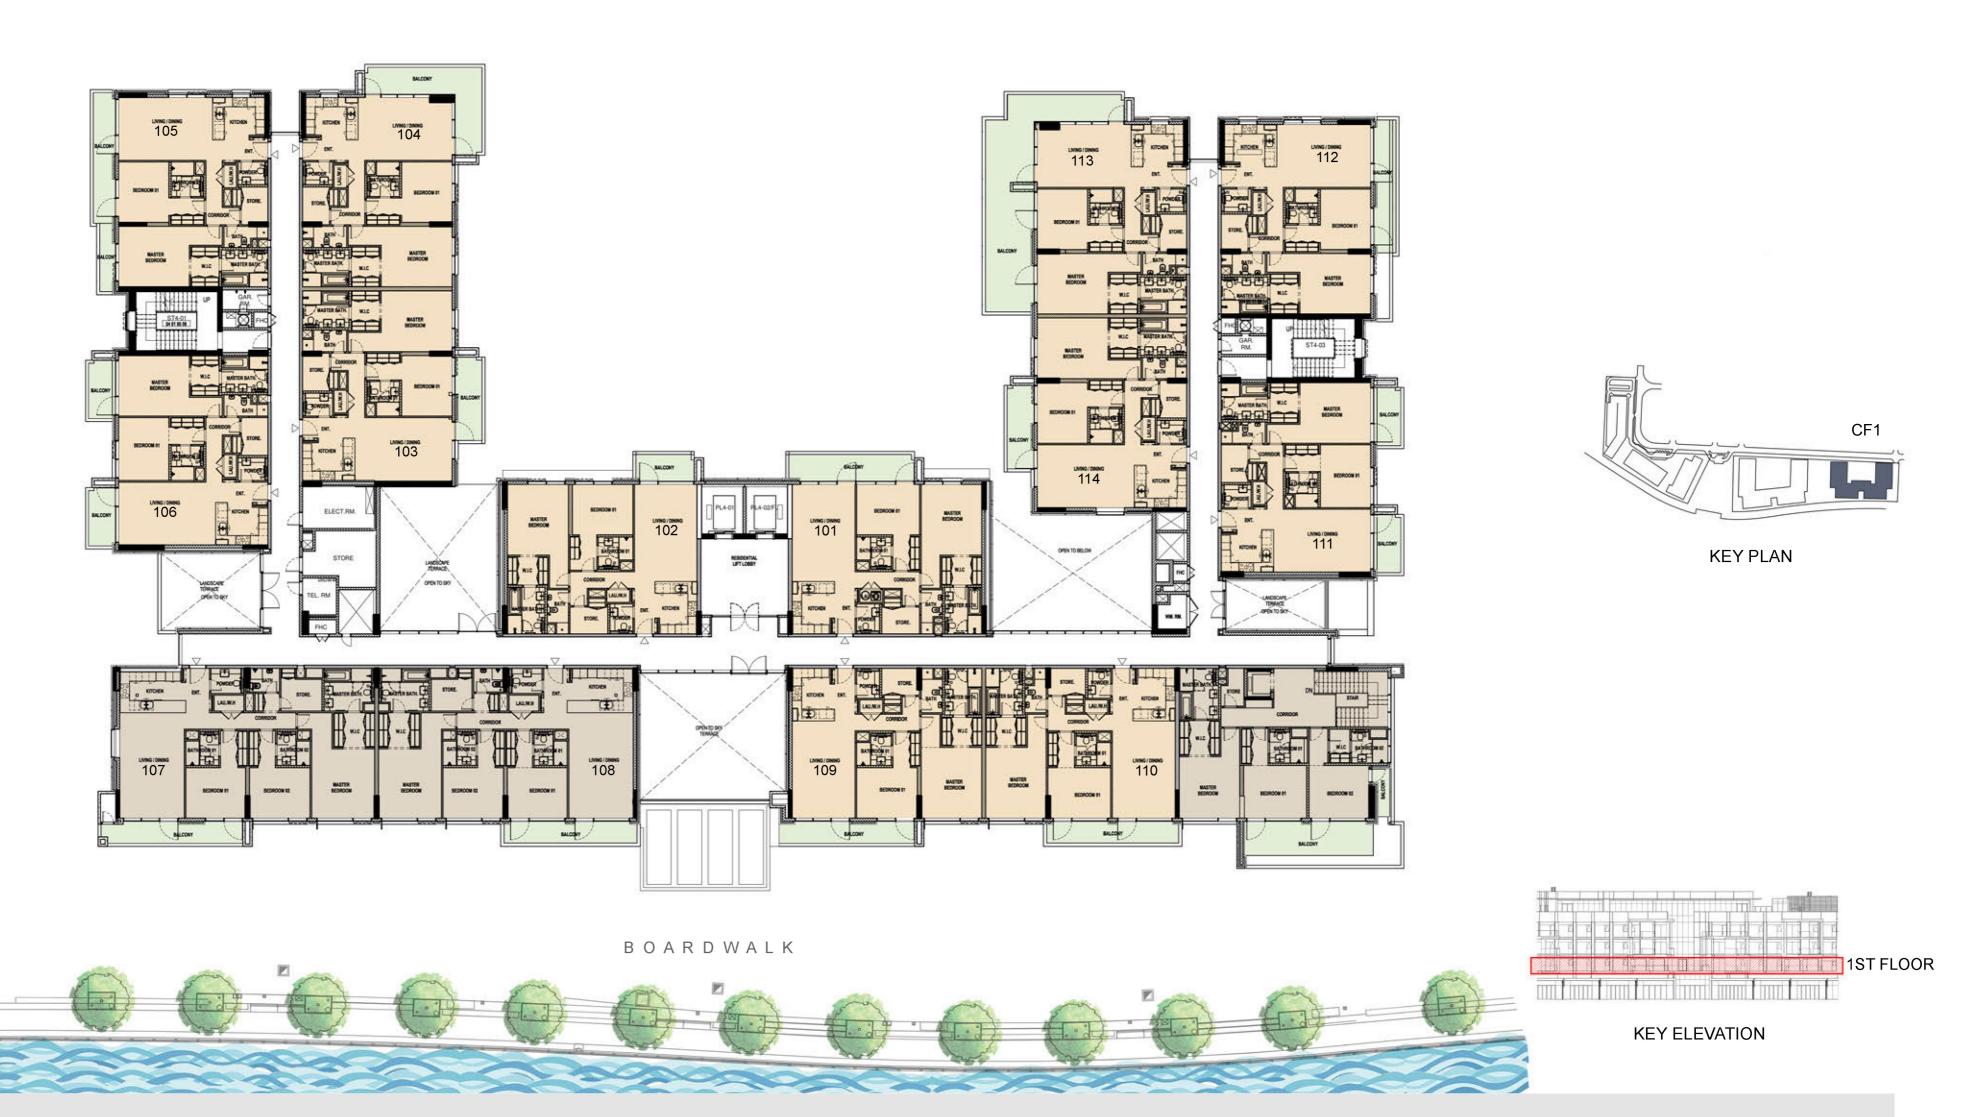

## First Floor

#### UNIT G08 GROUND FLOOR

| Suite Area:   | 1,265 sq. ft |
|---------------|--------------|
| Balcony Area: | 709 sq. ft   |
| Total Area:   | 1,974 sq. ft |

**KEY PLAN** 

| UNIT 101      | FIRST FLOOR  |
|---------------|--------------|
| Suite Area:   | 1,270 sq. ft |
| Balcony Area: | 71 sq. ft    |
| Total Area:   | 1,341 sq. ft |

**KEY PLAN** 

| UNIT 102      | FIRST FLOOR  |
|---------------|--------------|
| Suite Area:   | 1,272 sq. ft |
| Balcony Area: | 102 sq. ft   |
| Total Area:   | 1,374 sq. ft |

**KEY PLAN** 

| UNIT 103      | FIRST FLOOR  |
|---------------|--------------|
| Suite Area:   | 1,271 sq. ft |
| Balcony Area: | 213 sq. ft   |
| Total Area:   | 1,484 sq. ft |

**KEY PLAN** 

#### UNIT 104 SECOND FLOOR

| Suite Area:   | 1,265 sq. ft |
|---------------|--------------|
| Balcony Area: | 132 sq. ft   |
| Total Area:   | 1,397 sq. ft |

**KEY PLAN** 

| UNIT 105      | FIRST FLOOR  |
|---------------|--------------|
| Suite Area:   | 1,269 sq. ft |
| Balcony Area: | 141 sq. ft   |
| Total Area:   | 1,410 sq. ft |

**KEY PLAN** 

| UNIT 106      | FIRST FLOOR  |
|---------------|--------------|
| Suite Area:   | 1,688 sq. ft |
| Balcony Area: | 165 sq. ft   |
| Total Area:   | 1,853 sq. ft |

**KEY PLAN** 

| UNIT 107      | FIRST FLOOR  |
|---------------|--------------|
| Suite Area:   | 1,687 sq. ft |
| Balcony Area: | 131 sq. ft   |
| Total Area:   | 1,818 sq. ft |

**KEY PLAN** 

| UNIT 108      | FIRST FLOOR  |
|---------------|--------------|
| Suite Area:   | 1,271 sq. ft |
| Balcony Area: | 142 sq. ft   |
| Total Area:   | 1,413 sq. ft |

**KEY PLAN** 

| UNIT 109      | FIRST FLOOR  |
|---------------|--------------|
| Suite Area:   | 1,272 sq. ft |
| Balcony Area: | 130 sq. ft   |
| Total Area:   | 1,402 sq. ft |

**KEY PLAN** 

| UNIT 110      | FIRST FLOOR  |
|---------------|--------------|
| Suite Area:   | 1,269 sq. ft |
| Balcony Area: | 141 sq. ft   |
| Total Area:   | 1,410 sq. ft |

**KEY PLAN** 

| UNIT 111      | FIRST FLOOR  |
|---------------|--------------|
| Suite Area:   | 1,272 sq. ft |
| Balcony Area: | 134 sq. ft   |
| Total Area:   | 1,406 sq. ft |

**KEY PLAN** 

| UNIT 112      | FIRST FLOOR  |
|---------------|--------------|
| Suite Area:   | 1,238 sq. ft |
| Balcony Area: | 223 sq. ft   |
| Total Area:   | 1,461 sq. ft |

**KEY PLAN** 

| UNIT 113      | FIRST FLOOR  |
|---------------|--------------|
| Suite Area:   | 1,277 sq. ft |
| Balcony Area: | 102 sq. ft   |
| Total Area:   | 1,379 sq. ft |

**KEY PLAN** 

| UNIT 114      | FIRST FLOOR  |
|---------------|--------------|
| Suite Area:   | 1,269 sq. ft |
| Balcony Area: | 151 sq. ft   |
| Total Area:   | 1,420 sq. ft |

**KEY PLAN** 