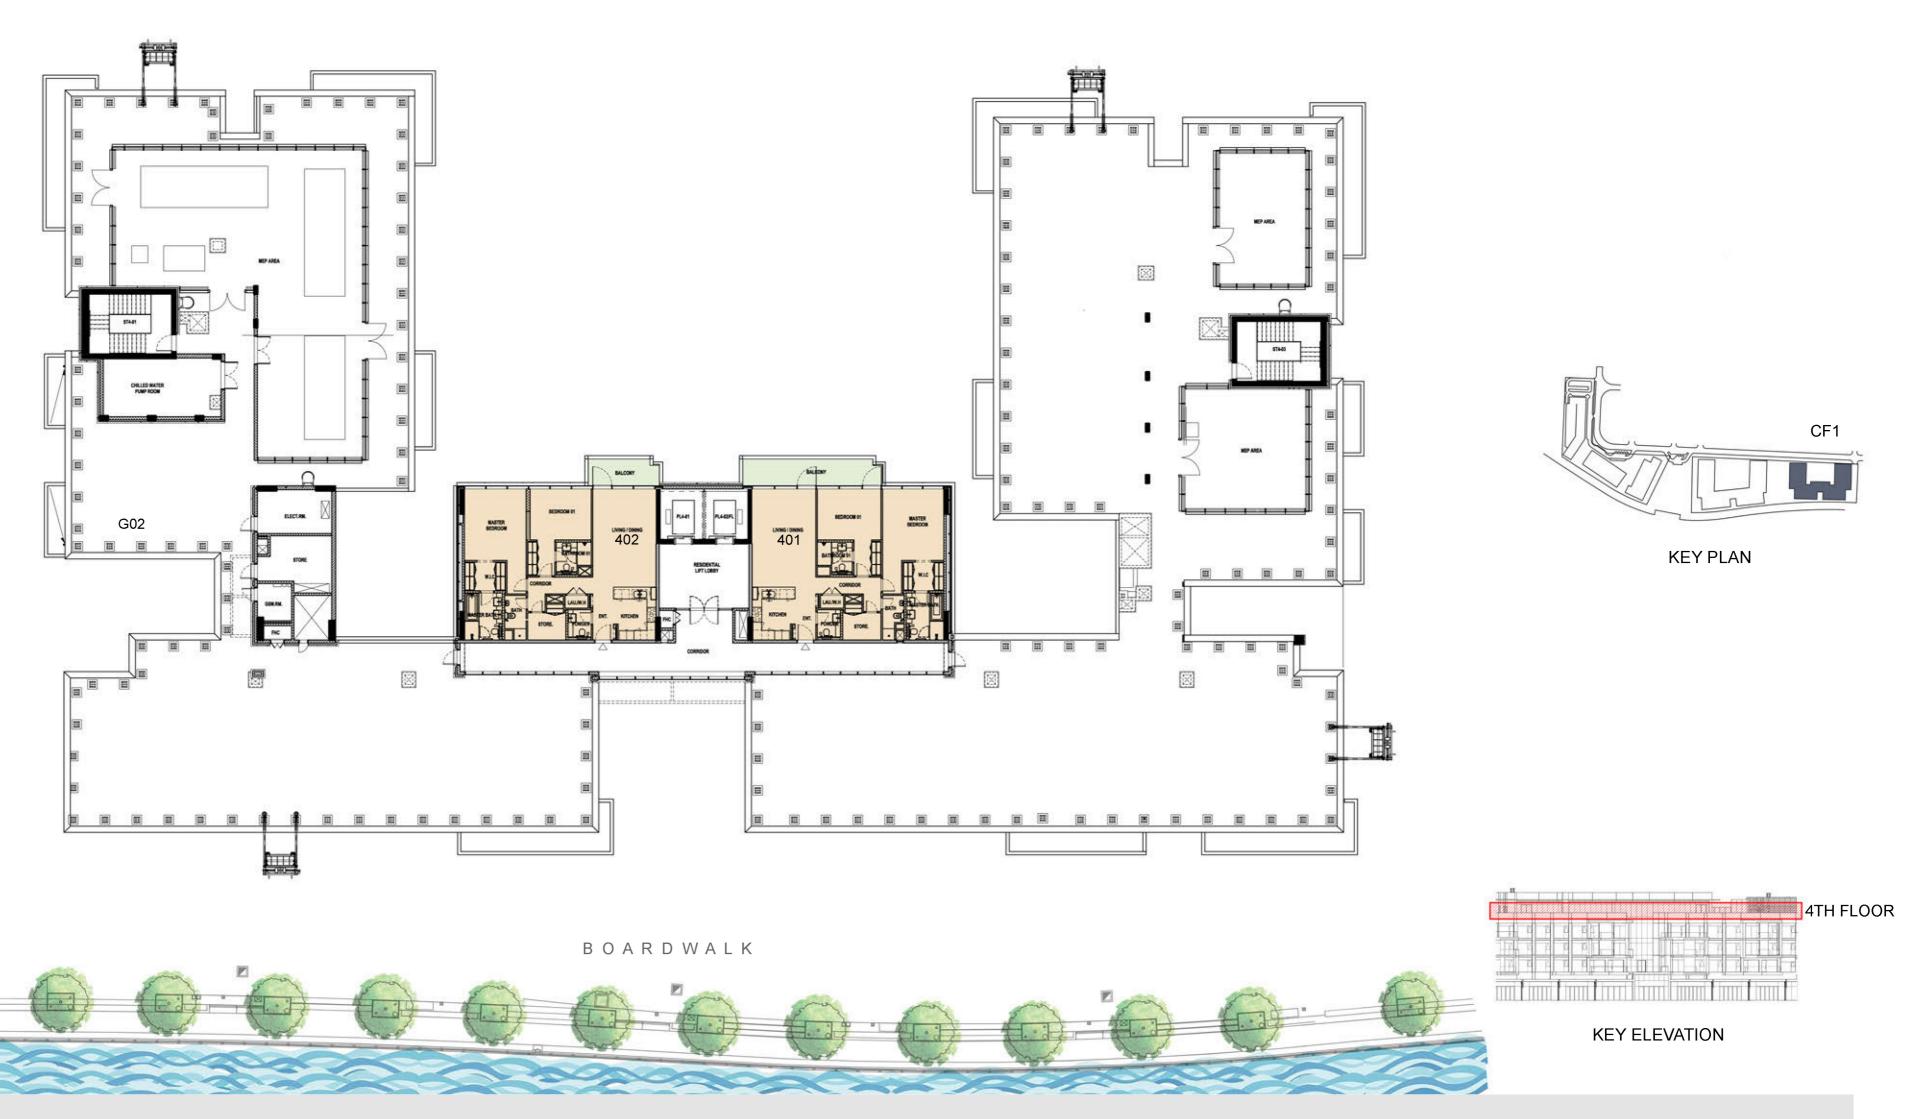

# **Fourth Floor**

# CANAL FRONT RESIDENCES

#### 2 Bedroom Apartments

**KEY PLAN** 

#### UNIT 401 FOURTH FLOOR

| Suite Area:   | 1,270 sq. ft |
|---------------|--------------|
| Balcony Area: | 68 sq. ft    |
| Total Area:   | 1,338 sq. ft |

**KEY PLAN** 

#### UNIT 402 FOURTH FLOOR

| Suite Area:   | 1,272 sq. ft |
|---------------|--------------|
| Balcony Area: | 133 sq. ft   |
| Total Area:   | 1,405 sq. ft |