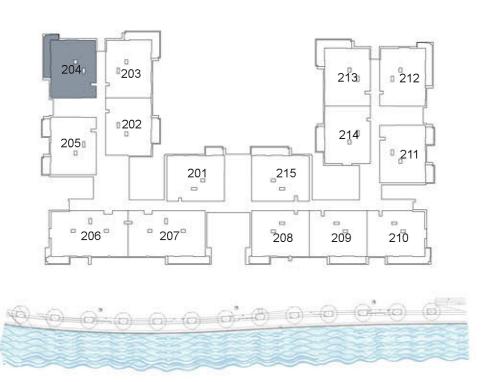

#### UNIT 204 SECOND FLOOR

| Suite Area:   | 1,266 sq. ft |
|---------------|--------------|
| Balcony Area: | 165 sq. ft   |
| Total Area:   | 1,431 sq. ft |

**KEY PLAN** 