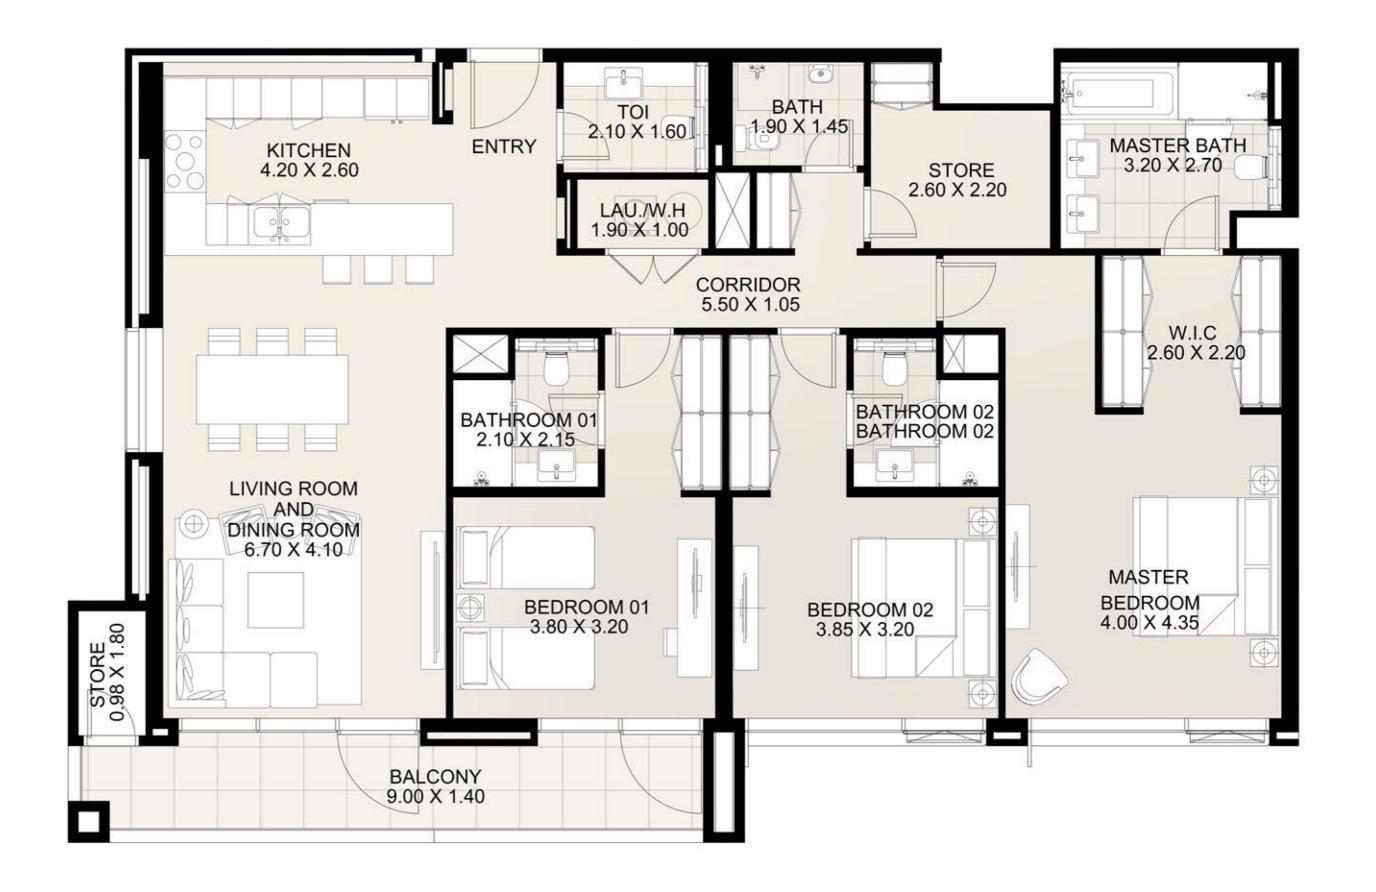

**KEY PLAN** 

| UNIT 106      | FIRST FLOOR  |
|---------------|--------------|
| Suite Area:   | 1,688 sq. ft |
| Balcony Area: | 165 sq. ft   |
| Total Area:   | 1,853 sq. ft |

**KEY PLAN** 

| UNIT 107      | FIRST FLOOR  |
|---------------|--------------|
| Suite Area:   | 1,687 sq. ft |
| Balcony Area: | 131 sq. ft   |
| Total Area:   | 1,818 sq. ft |