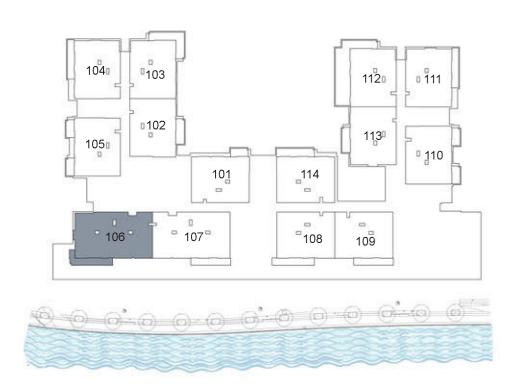

**KEY PLAN** 

| UNIT 106      | FIRST FLOOR  |
|---------------|--------------|
| Suite Area:   | 1,688 sq. ft |
| Balcony Area: | 165 sq. ft   |
| Total Area:   | 1,853 sq. ft |

**KEY PLAN** 

| UNIT 107      | FIRST FLOOR  |
|---------------|--------------|
| Suite Area:   | 1,687 sq. ft |
| Balcony Area: | 131 sq. ft   |
| Total Area:   | 1,818 sq. ft |