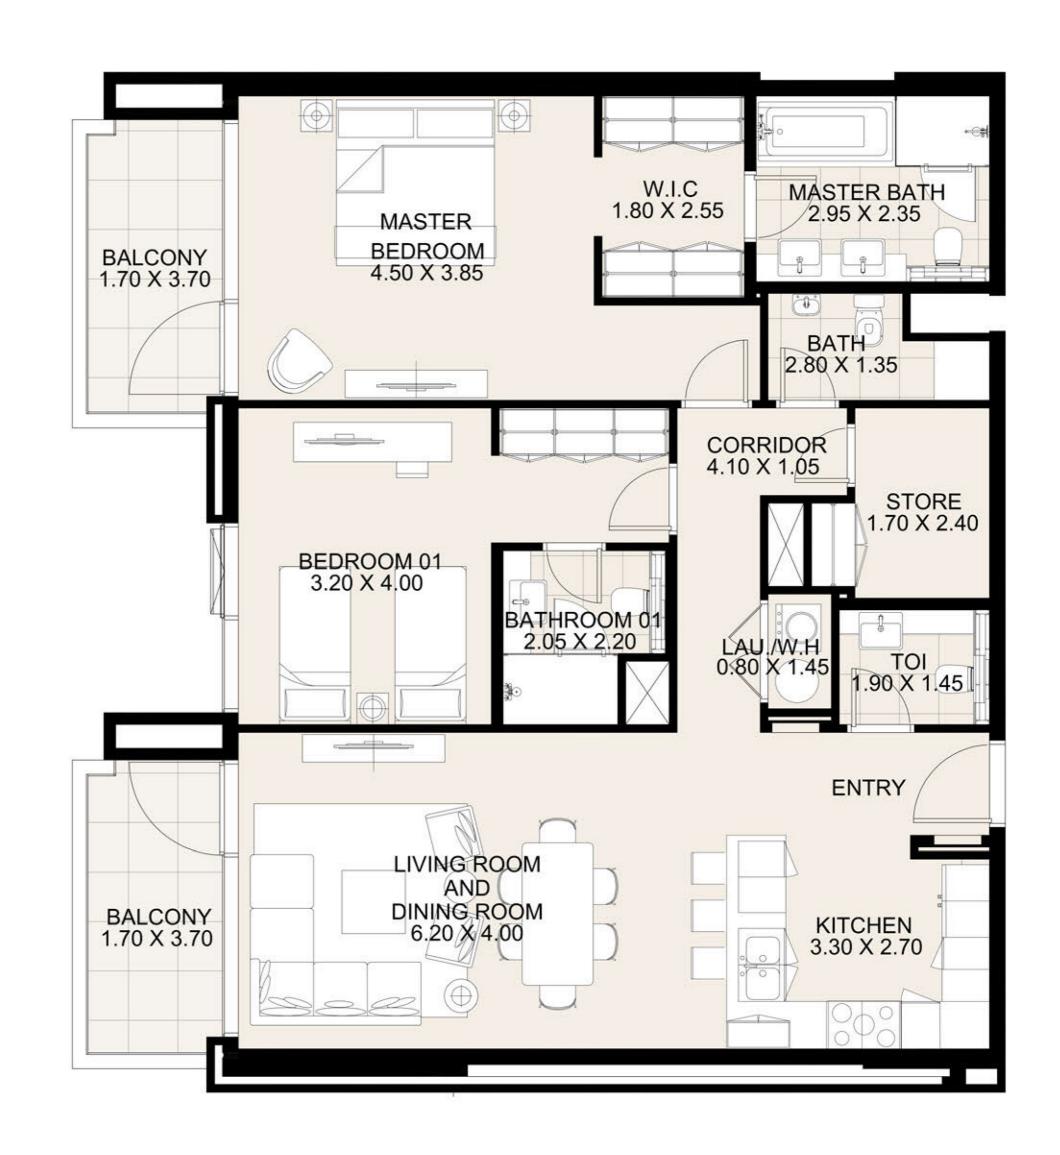

**KEY PLAN** 

| UNIT 304     | THIRD FLOOR  |
|--------------|--------------|
| Suite Area:  | 1,266 sq. ft |
| Balcony Area | 76 sq. ft    |
| Total Area:  | 1,342 sq. ft |

**KEY PLAN** 

| UNIT 305      | THIRD FLOOR  |
|---------------|--------------|
| Suite Area:   | 1,269 sq. ft |
| Balcony Area: | 141 sq. ft   |
| Total Area:   | 1,410 sq. ft |