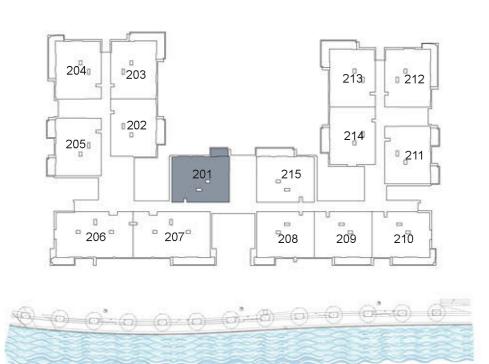

#### UNIT 201 SECOND FLOOR

| Suite Area:   | 1,272 sq. ft |
|---------------|--------------|
| Balcony Area: | 71 sq. ft    |
| Total Area:   | 1,343 sq. ft |

**KEY PLAN** 