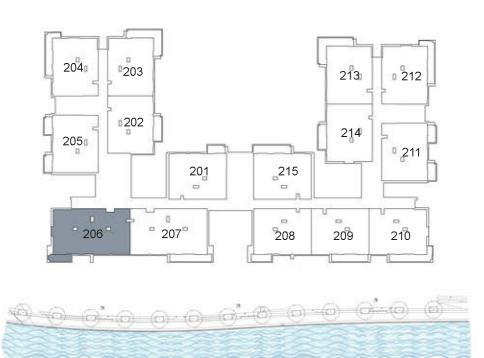

#### UNIT 206 SECOND FLOOR

| Suite Area:   | 1,687 sq. ft |
|---------------|--------------|
| Balcony Area: | 75 sq. ft    |
| Total Area:   | 1,762 sq. ft |

**KEY PLAN** 