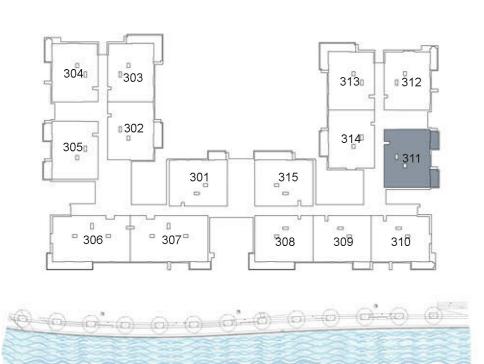

**KEY PLAN** 

| UNIT 310     | THIRD FLOOR  |
|--------------|--------------|
| Suite Area:  | 1,273 sq. ft |
| Balcony Area | : 165 sq. ft |
| Total Area:  | 1,438 sq. ft |

**KEY PLAN** 

| UNIT 311      | THIRD FLOOR  |
|---------------|--------------|
| Suite Area:   | 1,269 sq. ft |
| Balcony Area: | 141 sq. ft   |
| Total Area:   | 1,410 sq. ft |