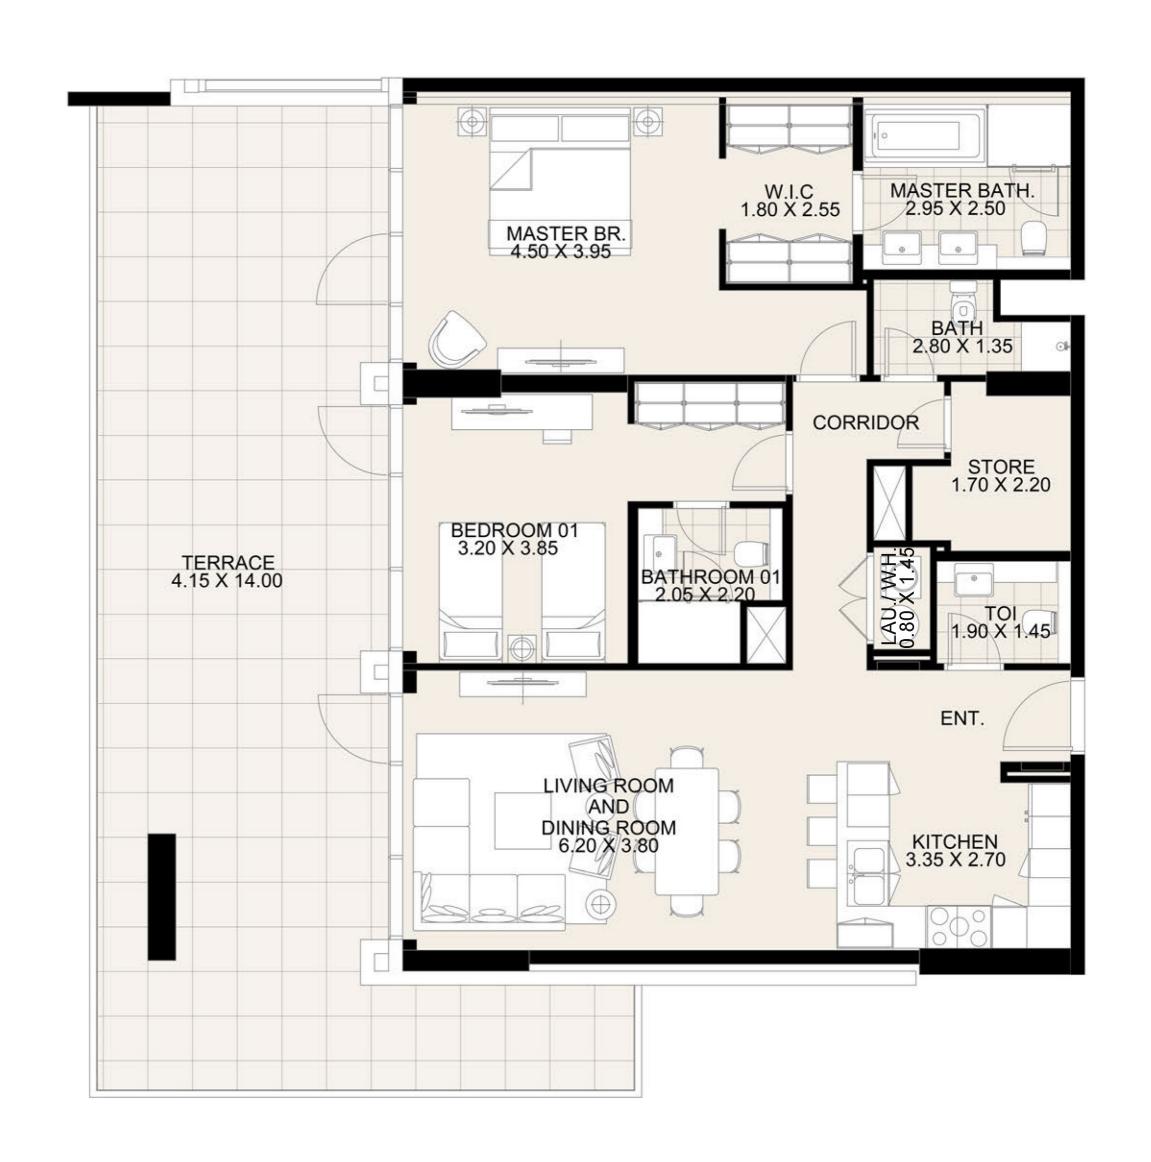

#### UNIT G08 GROUND FLOOR

| Suite Area:   | 1,265 sq. ft |
|---------------|--------------|
| Balcony Area: | 709 sq. ft   |
| Total Area:   | 1,974 sq. ft |

**KEY PLAN** 

| UNIT 101      | FIRST FLOOR  |
|---------------|--------------|
| Suite Area:   | 1,270 sq. ft |
| Balcony Area: | 71 sq. ft    |
| Total Area:   | 1,341 sq. ft |