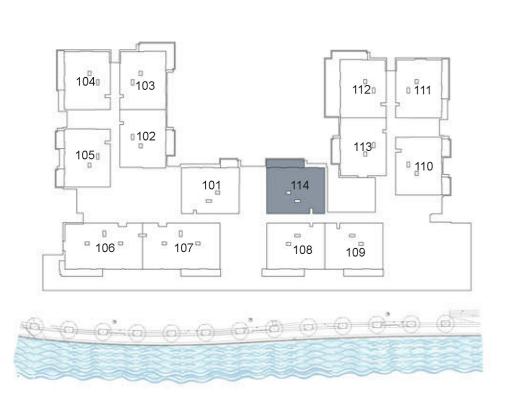

**KEY PLAN** 

| UNIT 114      | FIRST FLOOR  |
|---------------|--------------|
| Suite Area:   | 1,269 sq. ft |
| Balcony Area: | 151 sq. ft   |
| Total Area:   | 1,420 sq. ft |

**KEY PLAN** 