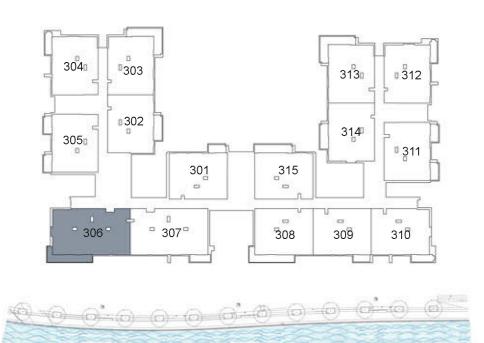

**KEY PLAN** 

| UNIT 306     | THIRD FLOOR  |
|--------------|--------------|
| Suite Area:  | 1,688 sq. ft |
| Balcony Area | 181 sq. ft   |
| Total Area:  | 1,869 sq. ft |

**KEY PLAN** 

| UNIT 307     | THIRD FLOOR  |
|--------------|--------------|
| Suite Area:  | 1,688 sq. ft |
| Balcony Area | 68 sq. ft    |
| Total Area:  | 1,756 sq. ft |