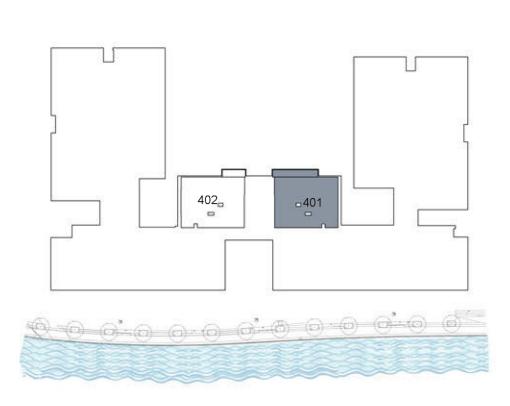

#### UNIT 401 FOURTH FLOOR

| Suite Area:   | 1,270 sq. ft |
|---------------|--------------|
| Balcony Area: | 68 sq. ft    |
| Total Area:   | 1,338 sq. ft |

**KEY PLAN** 

#### UNIT 402 FOURTH FLOOR

| Suite Area:   | 1,272 sq. ft |
|---------------|--------------|
| Balcony Area: | 133 sq. ft   |
| Total Area:   | 1,405 sq. ft |