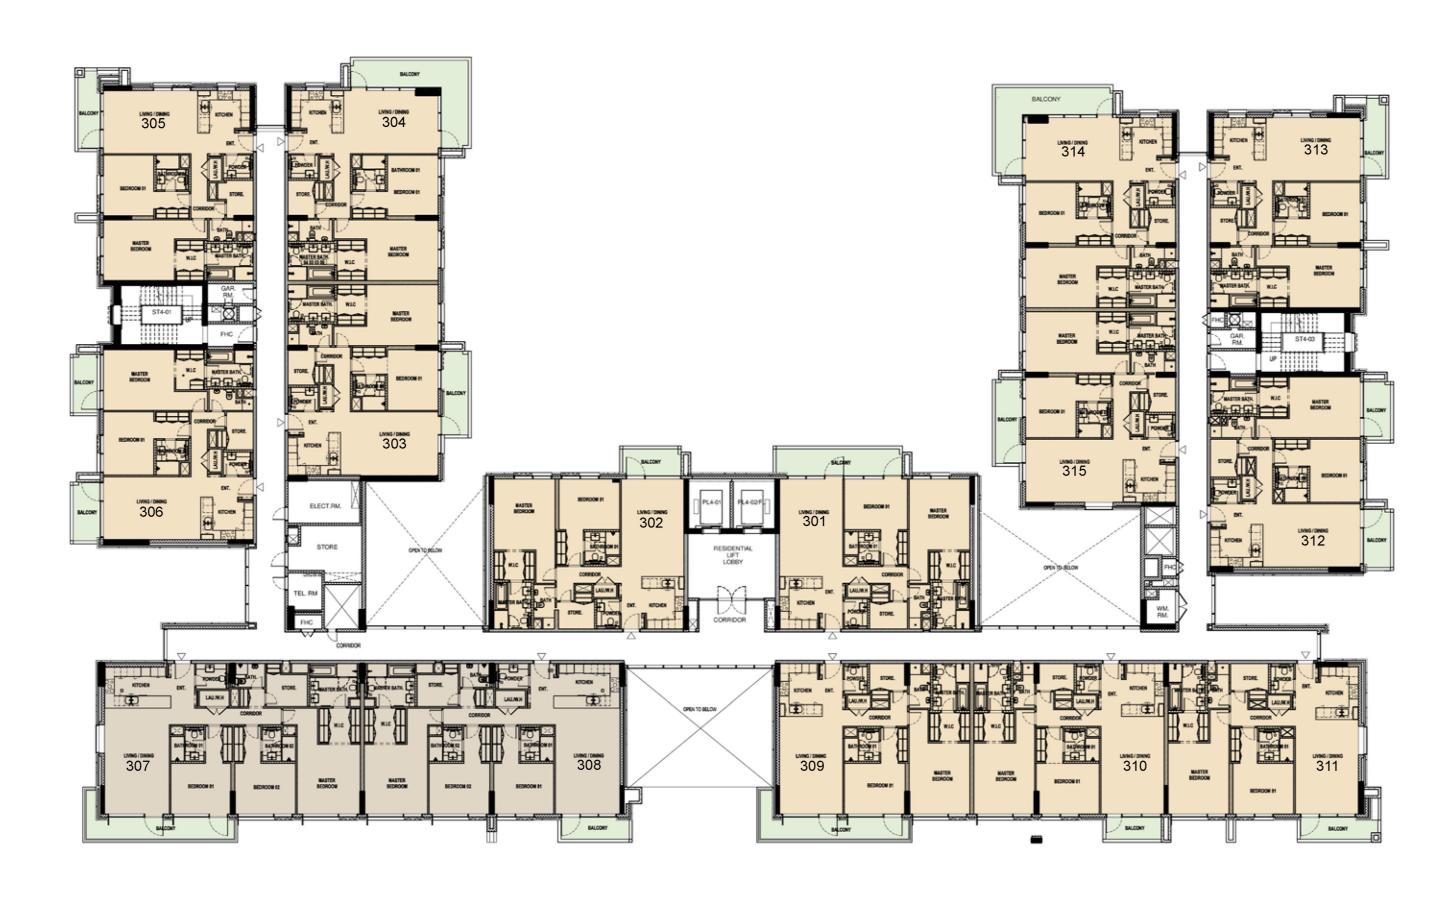

# **Third Floor**

# CANAL FRONT RESIDENCES

2 and 3 Bedroom Apartments

3RD FLOOR

**KEY ELEVATION** 

Balcony Area: 151 sq. ft

Total Area: 1,420 sq. ft

**KEY PLAN** 

| UNIT 301      | THIRD FLOOR  |
|---------------|--------------|
| Suite Area:   | 1,271 sq. ft |
| Balcony Area: | 71 sq. ft    |
| Total Area:   | 1,342 sq. ft |

**KEY PLAN** 

| UNIT 302     | THIRD FLOOR  |
|--------------|--------------|
| Suite Area:  | 1,272 sq. ft |
| Balcony Area | 102 sq. ft   |
| Total Area:  | 1,374 sq. ft |

**KEY PLAN** 

| UNIT 303      | THIRD FLOOR  |
|---------------|--------------|
| Suite Area:   | 1,271 sq. ft |
| Balcony Area: | 213 sq. ft   |
| Total Area:   | 1,484 sq. ft |

**KEY PLAN** 

| UNIT 304     | THIRD FLOOR  |
|--------------|--------------|
| Suite Area:  | 1,266 sq. ft |
| Balcony Area | 76 sq. ft    |
| Total Area:  | 1,342 sq. ft |

**KEY PLAN** 

| UNIT 305      | THIRD FLOOR  |
|---------------|--------------|
| Suite Area:   | 1,269 sq. ft |
| Balcony Area: | 141 sq. ft   |
| Total Area:   | 1,410 sq. ft |

**KEY PLAN** 

| UNIT 306     | THIRD FLOOR  |
|--------------|--------------|
| Suite Area:  | 1,688 sq. ft |
| Balcony Area | 181 sq. ft   |
| Total Area:  | 1,869 sq. ft |

**KEY PLAN** 

| UNIT 307     | THIRD FLOOR  |
|--------------|--------------|
| Suite Area:  | 1,688 sq. ft |
| Balcony Area | 68 sq. ft    |
| Total Area:  | 1,756 sq. ft |

**KEY PLAN** 

| UNIT 308     | THIRD FLOOR  |
|--------------|--------------|
| Suite Area:  | 1,274 sq. ft |
| Balcony Area | 179 sq. ft   |
| Total Area:  | 1,453 sq. ft |

**KEY PLAN** 

| UNIT 309     | THIRD FLOOR  |
|--------------|--------------|
| Suite Area:  | 1,272 sq. ft |
| Balcony Area | 56 sq. ft    |
| Total Area:  | 1,328 sq. ft |

**KEY PLAN** 

| UNIT 310     | THIRD FLOOR  |
|--------------|--------------|
| Suite Area:  | 1,273 sq. ft |
| Balcony Area | : 165 sq. ft |
| Total Area:  | 1,438 sq. ft |

**KEY PLAN** 

| UNIT 311      | THIRD FLOOR  |
|---------------|--------------|
| Suite Area:   | 1,269 sq. ft |
| Balcony Area: | 141 sq. ft   |
| Total Area:   | 1,410 sq. ft |

**KEY PLAN** 

| UNIT 312     | THIRD FLOOR  |
|--------------|--------------|
| Suite Area:  | 1,273 sq. ft |
| Balcony Area | 75 sq. ft    |
| Total Area:  | 1,348 sq. ft |

**KEY PLAN** 

| UNIT 313     | THIRD FLOOR  |
|--------------|--------------|
| Suite Area:  | 1,268 sq. ft |
| Balcony Area | 213 sq. ft   |
| Total Area:  | 1,481 sq. ft |

**KEY PLAN** 

| UNIT 314      | THIRD FLOOR  |
|---------------|--------------|
| Suite Area:   | 1,277 sq. ft |
| Balcony Area: | 102 sq. ft   |
| Total Area:   | 1,379 sq. ft |

**KEY PLAN** 

| UNIT 315      | THIRD FLOOR  |
|---------------|--------------|
| Suite Area:   | 1,270 sq. ft |
| Balcony Area: | 150 sq. ft   |
| Total Area:   | 1,420 sq. ft |