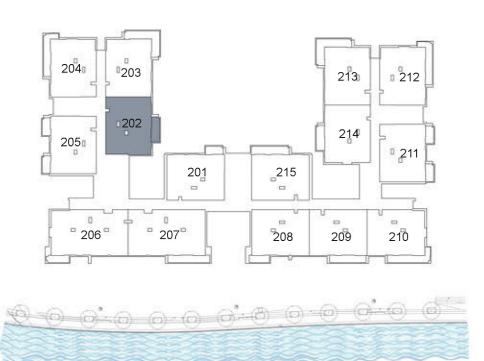

#### UNIT 202 SECOND FLOOR

| Suite Area:   | 1,272 sq. ft |
|---------------|--------------|
| Balcony Area: | 102 sq. ft   |
| Total Area:   | 1,374 sq. ft |

**KEY PLAN** 