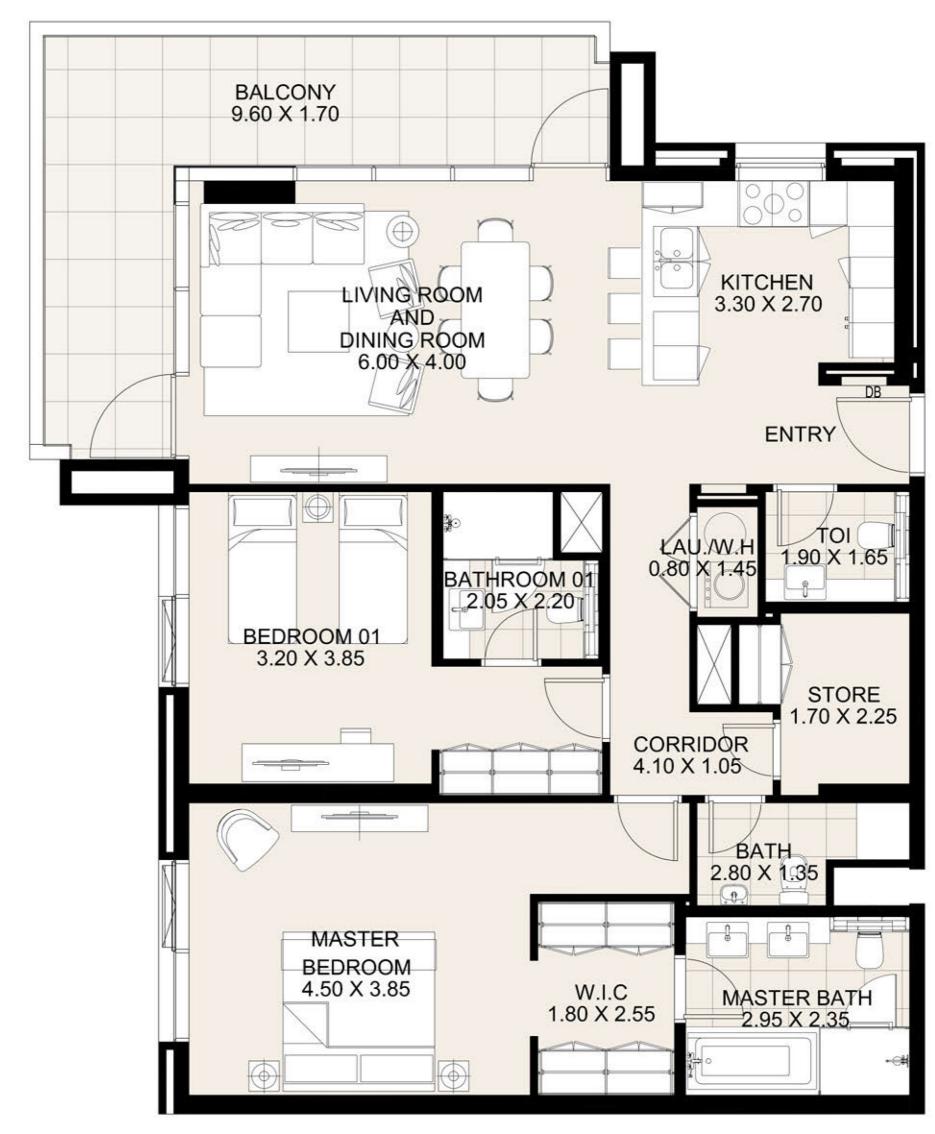

# UNIT 213 SECOND FLOOR

| Suite Area:   | 1,268 sq. ft |
|---------------|--------------|
| Balcony Area: | 213 sq. ft   |
| Total Area:   | 1,481 sq. ft |

**KEY PLAN** 