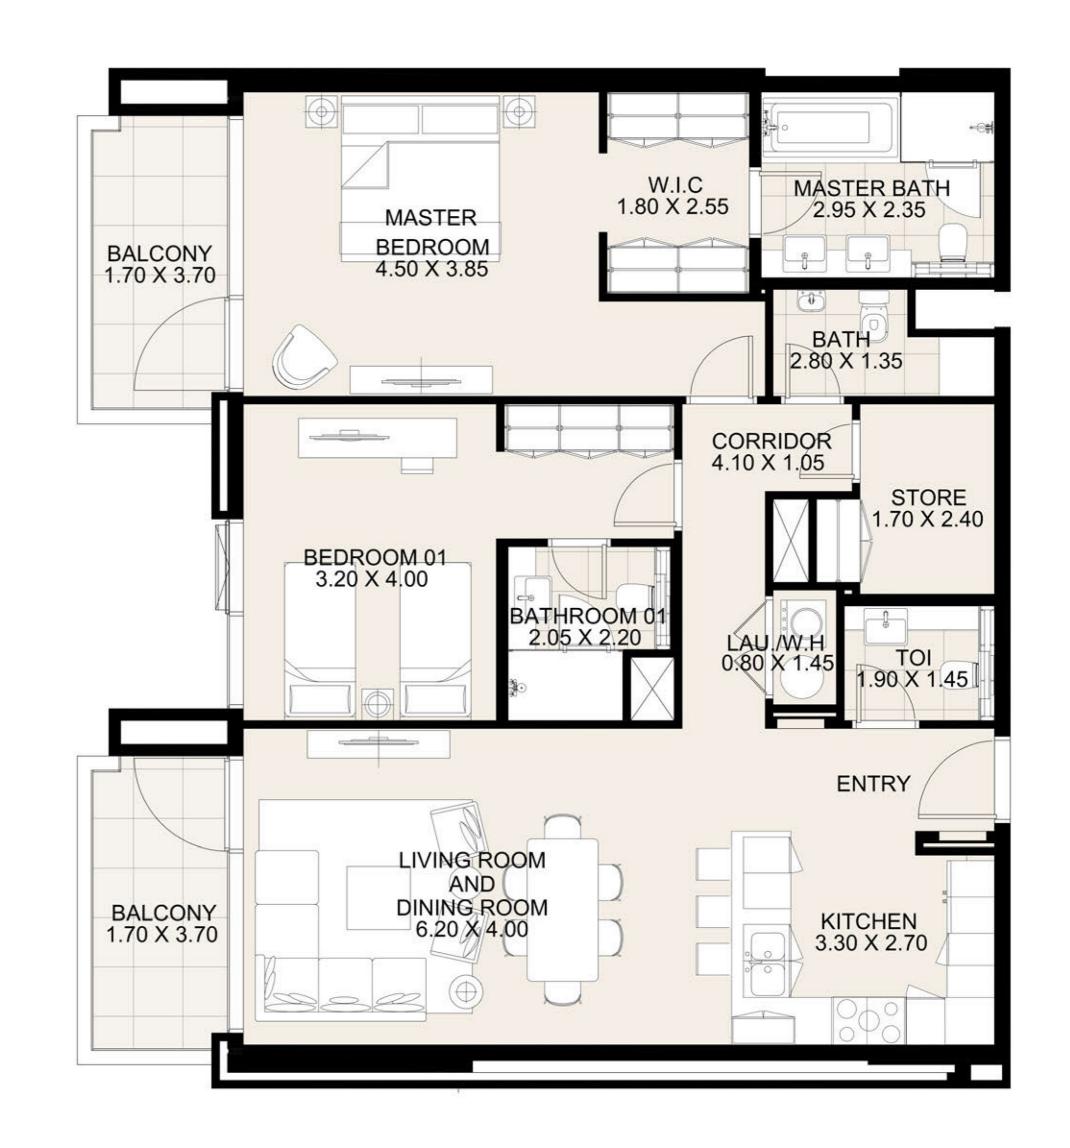

**KEY PLAN** 

| UNIT 106      | FIRST FLOOR  |
|---------------|--------------|
| Suite Area:   | 1,688 sq. ft |
| Balcony Area: | 165 sq. ft   |
| Total Area:   | 1,853 sq. ft |

**KEY PLAN** 

| UNIT 107      | FIRST FLOOR  |
|---------------|--------------|
| Suite Area:   | 1,687 sq. ft |
| Balcony Area: | 131 sq. ft   |
| Total Area:   | 1,818 sq. ft |