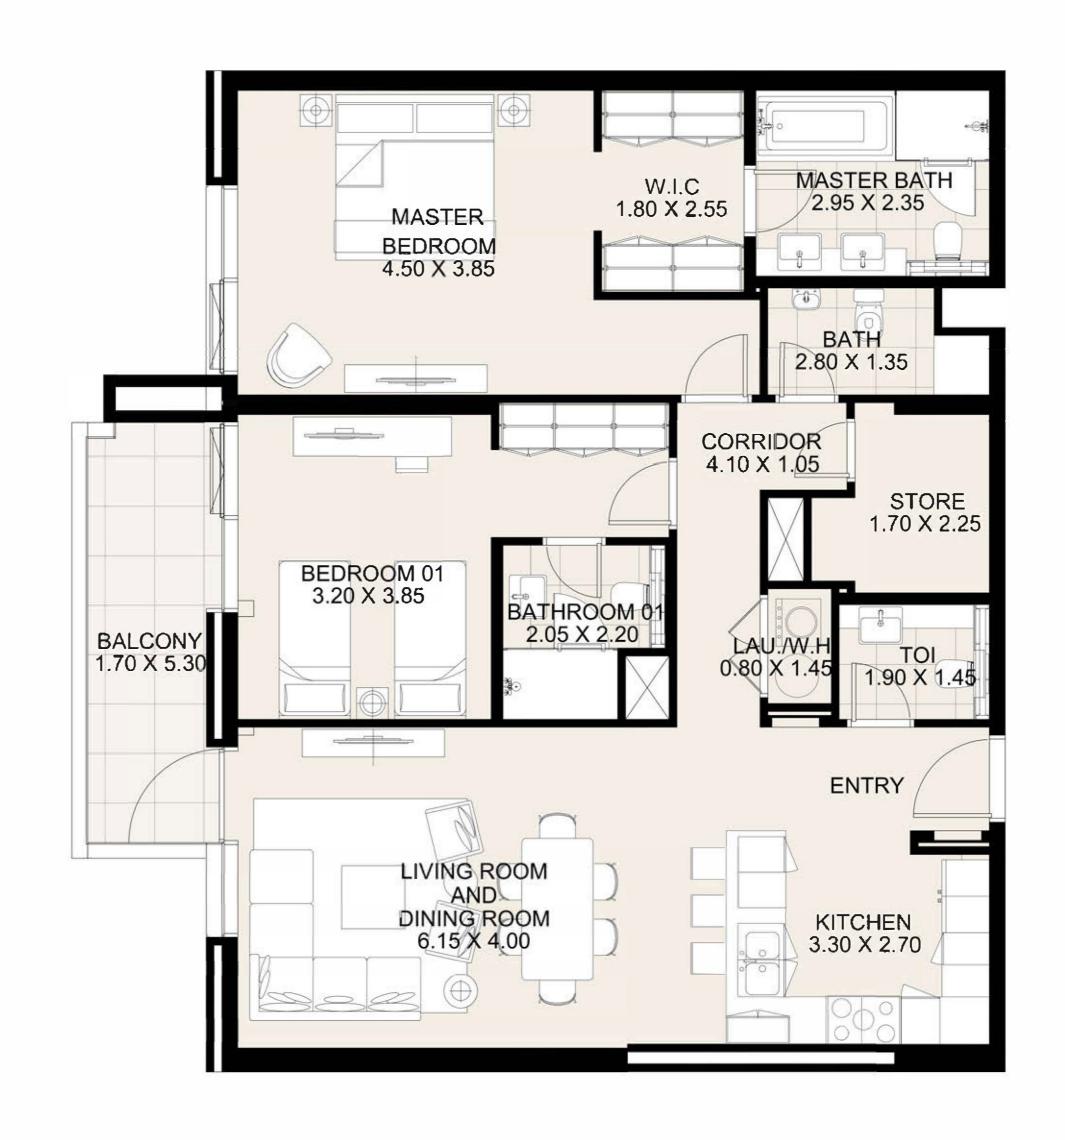

# UNIT 213 SECOND FLOOR

| Suite Area:   | 1,268 sq. ft |
|---------------|--------------|
| Balcony Area: | 213 sq. ft   |
| Total Area:   | 1,481 sq. ft |

**KEY PLAN** 

#### UNIT 214 SECOND FLOOR

| Suite Area:   | 1,277 sq. ft |
|---------------|--------------|
| Balcony Area: | 102 sq. ft   |
| Total Area:   | 1,379 sq. ft |

**KEY PLAN** 

UNIT 215 SECOND FLOOR

Suite Area: 1,269 sq. ft

Balcony Area: 151 sq. ft

Total Area: 1,420 sq. ft

**KEY PLAN** 

| UNIT 301      | THIRD FLOOR  |
|---------------|--------------|
| Suite Area:   | 1,271 sq. ft |
| Balcony Area: | 71 sq. ft    |
| Total Area:   | 1,342 sq. ft |