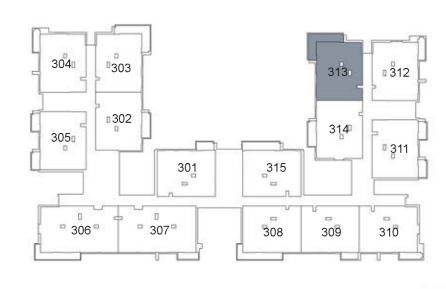

**KEY PLAN** 

| UNIT 312     | THIRD FLOOR  |
|--------------|--------------|
| Suite Area:  | 1,273 sq. ft |
| Balcony Area | 75 sq. ft    |
| Total Area:  | 1,348 sq. ft |

**KEY PLAN** 

| UNIT 313     | THIRD FLOOR  |
|--------------|--------------|
| Suite Area:  | 1,268 sq. ft |
| Balcony Area | 213 sq. ft   |
| Total Area:  | 1,481 sq. ft |

**KEY PLAN** 

| UNIT 314      | THIRD FLOOR  |
|---------------|--------------|
| Suite Area:   | 1,277 sq. ft |
| Balcony Area: | 102 sq. ft   |
| Total Area:   | 1,379 sq. ft |

**KEY PLAN** 

| UNIT 315      | THIRD FLOOR  |
|---------------|--------------|
| Suite Area:   | 1,270 sq. ft |
| Balcony Area: | 150 sq. ft   |
| Total Area:   | 1,420 sq. ft |