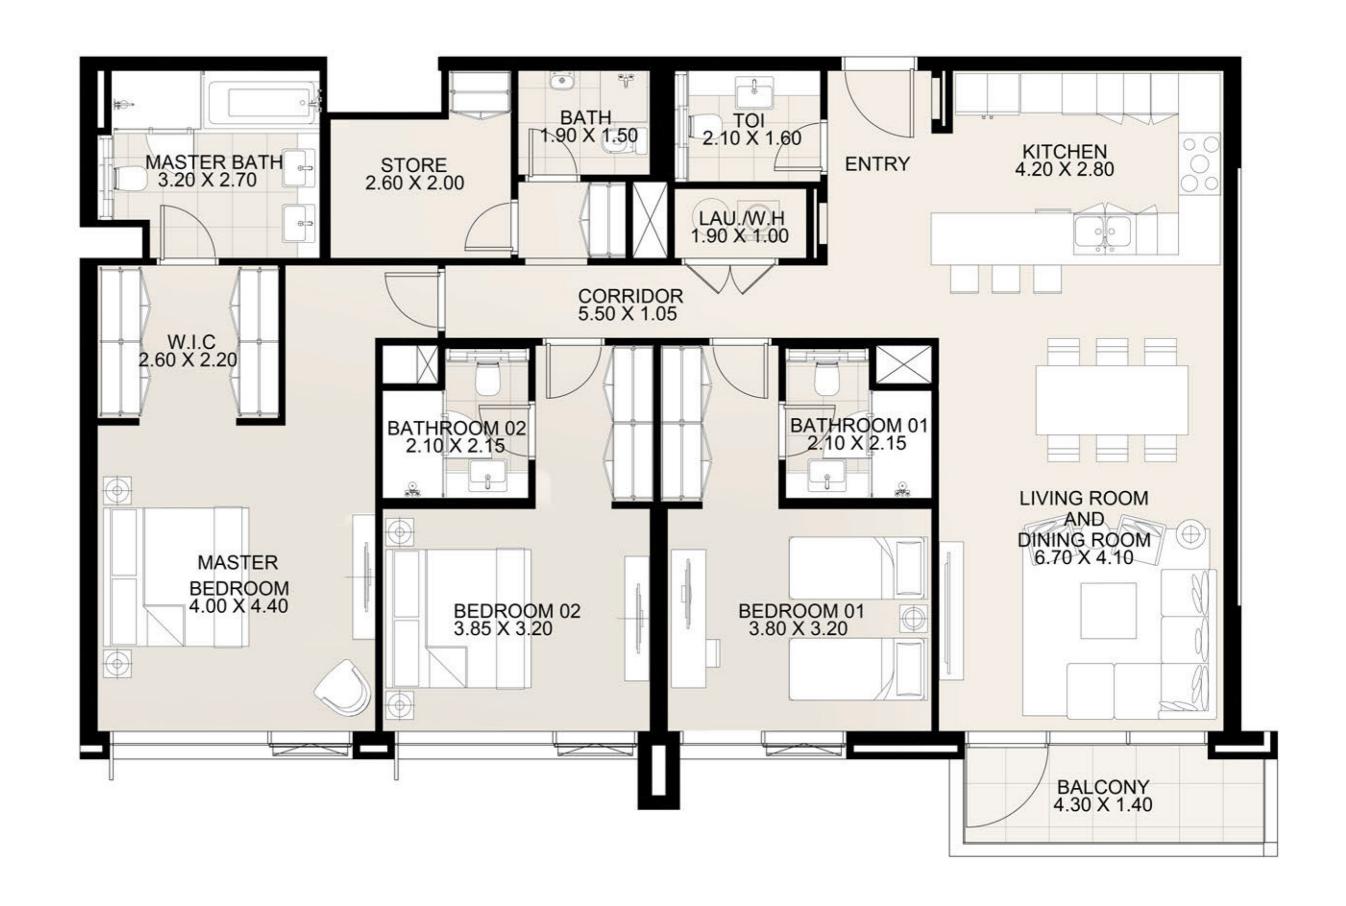

**KEY PLAN** 

| UNIT 306     | THIRD FLOOR  |
|--------------|--------------|
| Suite Area:  | 1,688 sq. ft |
| Balcony Area | 181 sq. ft   |
| Total Area:  | 1,869 sq. ft |

**KEY PLAN** 

| UNIT 307     | THIRD FLOOR  |
|--------------|--------------|
| Suite Area:  | 1,688 sq. ft |
| Balcony Area | 68 sq. ft    |
| Total Area:  | 1,756 sq. ft |