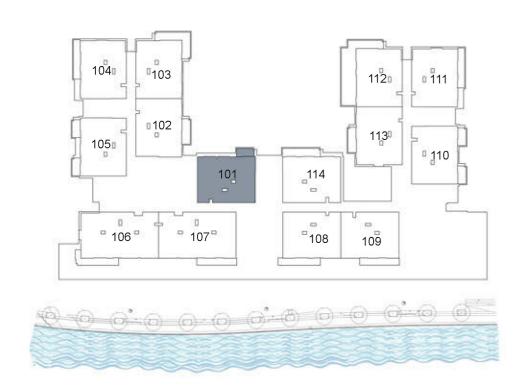

#### UNIT G08 GROUND FLOOR

| Suite Area:   | 1,265 sq. ft |
|---------------|--------------|
| Balcony Area: | 709 sq. ft   |
| Total Area:   | 1,974 sq. ft |

**KEY PLAN** 

| UNIT 101      | FIRST FLOOR  |
|---------------|--------------|
| Suite Area:   | 1,270 sq. ft |
| Balcony Area: | 71 sq. ft    |
| Total Area:   | 1,341 sq. ft |

**KEY PLAN** 

| UNIT 102      | FIRST FLOOR  |
|---------------|--------------|
| Suite Area:   | 1,272 sq. ft |
| Balcony Area: | 102 sq. ft   |
| Total Area:   | 1,374 sq. ft |

**KEY PLAN** 

| UNIT 103      | FIRST FLOOR  |
|---------------|--------------|
| Suite Area:   | 1,271 sq. ft |
| Balcony Area: | 213 sq. ft   |
| Total Area:   | 1,484 sq. ft |

**KEY PLAN** 

#### UNIT 104 SECOND FLOOR

| Suite Area:   | 1,265 sq. ft |
|---------------|--------------|
| Balcony Area: | 132 sq. ft   |
| Total Area:   | 1,397 sq. ft |

**KEY PLAN** 

| UNIT 105      | FIRST FLOOR  |
|---------------|--------------|
| Suite Area:   | 1,269 sq. ft |
| Balcony Area: | 141 sq. ft   |
| Total Area:   | 1,410 sq. ft |

**KEY PLAN** 

| UNIT 106      | FIRST FLOOR  |
|---------------|--------------|
| Suite Area:   | 1,688 sq. ft |
| Balcony Area: | 165 sq. ft   |
| Total Area:   | 1,853 sq. ft |

**KEY PLAN** 

| UNIT 107      | FIRST FLOOR  |
|---------------|--------------|
| Suite Area:   | 1,687 sq. ft |
| Balcony Area: | 131 sq. ft   |
| Total Area:   | 1,818 sq. ft |

**KEY PLAN** 

| UNIT 108      | FIRST FLOOR  |
|---------------|--------------|
| Suite Area:   | 1,271 sq. ft |
| Balcony Area: | 142 sq. ft   |
| Total Area:   | 1,413 sq. ft |

**KEY PLAN** 

| UNIT 109      | FIRST FLOOR  |
|---------------|--------------|
| Suite Area:   | 1,272 sq. ft |
| Balcony Area: | 130 sq. ft   |
| Total Area:   | 1,402 sq. ft |

**KEY PLAN** 

| UNIT 110      | FIRST FLOOR  |
|---------------|--------------|
| Suite Area:   | 1,269 sq. ft |
| Balcony Area: | 141 sq. ft   |
| Total Area:   | 1,410 sq. ft |

**KEY PLAN** 

| UNIT 111      | FIRST FLOOR  |
|---------------|--------------|
| Suite Area:   | 1,272 sq. ft |
| Balcony Area: | 134 sq. ft   |
| Total Area:   | 1,406 sq. ft |

**KEY PLAN** 

| UNIT 112      | FIRST FLOOR  |
|---------------|--------------|
| Suite Area:   | 1,238 sq. ft |
| Balcony Area: | 223 sq. ft   |
| Total Area:   | 1,461 sq. ft |

**KEY PLAN** 

| UNIT 113      | FIRST FLOOR  |
|---------------|--------------|
| Suite Area:   | 1,277 sq. ft |
| Balcony Area: | 102 sq. ft   |
| Total Area:   | 1,379 sq. ft |

**KEY PLAN** 

| UNIT 114      | FIRST FLOOR  |
|---------------|--------------|
| Suite Area:   | 1,269 sq. ft |
| Balcony Area: | 151 sq. ft   |
| Total Area:   | 1,420 sq. ft |

**KEY PLAN** 