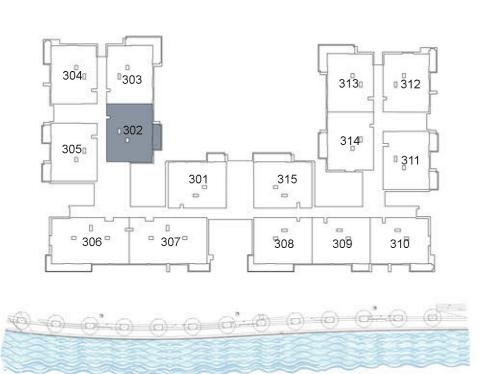

**KEY PLAN** 

| UNIT 302     | THIRD FLOOR  |
|--------------|--------------|
| Suite Area:  | 1,272 sq. ft |
| Balcony Area | 102 sq. ft   |
| Total Area:  | 1,374 sq. ft |

**KEY PLAN** 

| UNIT 303      | THIRD FLOOR  |
|---------------|--------------|
| Suite Area:   | 1,271 sq. ft |
| Balcony Area: | 213 sq. ft   |
| Total Area:   | 1,484 sq. ft |