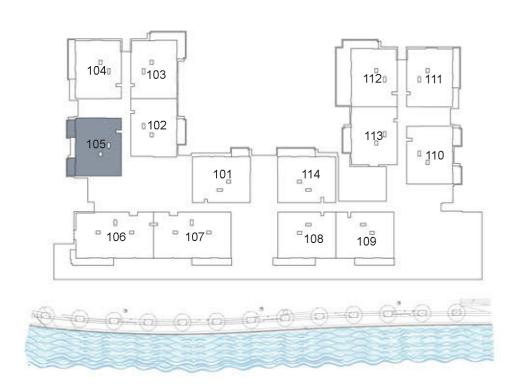

#### UNIT 104 SECOND FLOOR

| Suite Area:   | 1,265 sq. ft |
|---------------|--------------|
| Balcony Area: | 132 sq. ft   |
| Total Area:   | 1,397 sq. ft |

**KEY PLAN** 

| UNIT 105      | FIRST FLOOR  |
|---------------|--------------|
| Suite Area:   | 1,269 sq. ft |
| Balcony Area: | 141 sq. ft   |
| Total Area:   | 1,410 sq. ft |