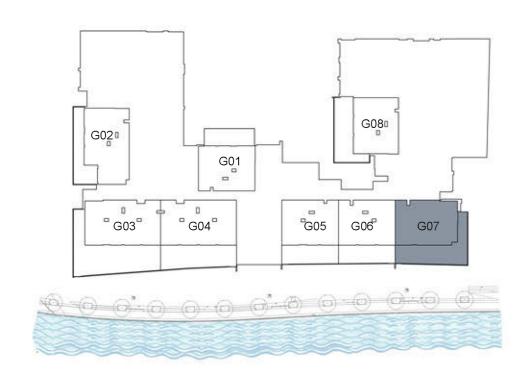

#### UNIT G07 GROUND FLOOR

| Suite Area:   | 2,734 sq. ft |
|---------------|--------------|
| Balcony Area: | 1,095 sq. ft |
| Total Area:   | 3,829 sq. ft |

**GROUND FLOOR** 

FIRST FLOOR

**KEY PLAN** 