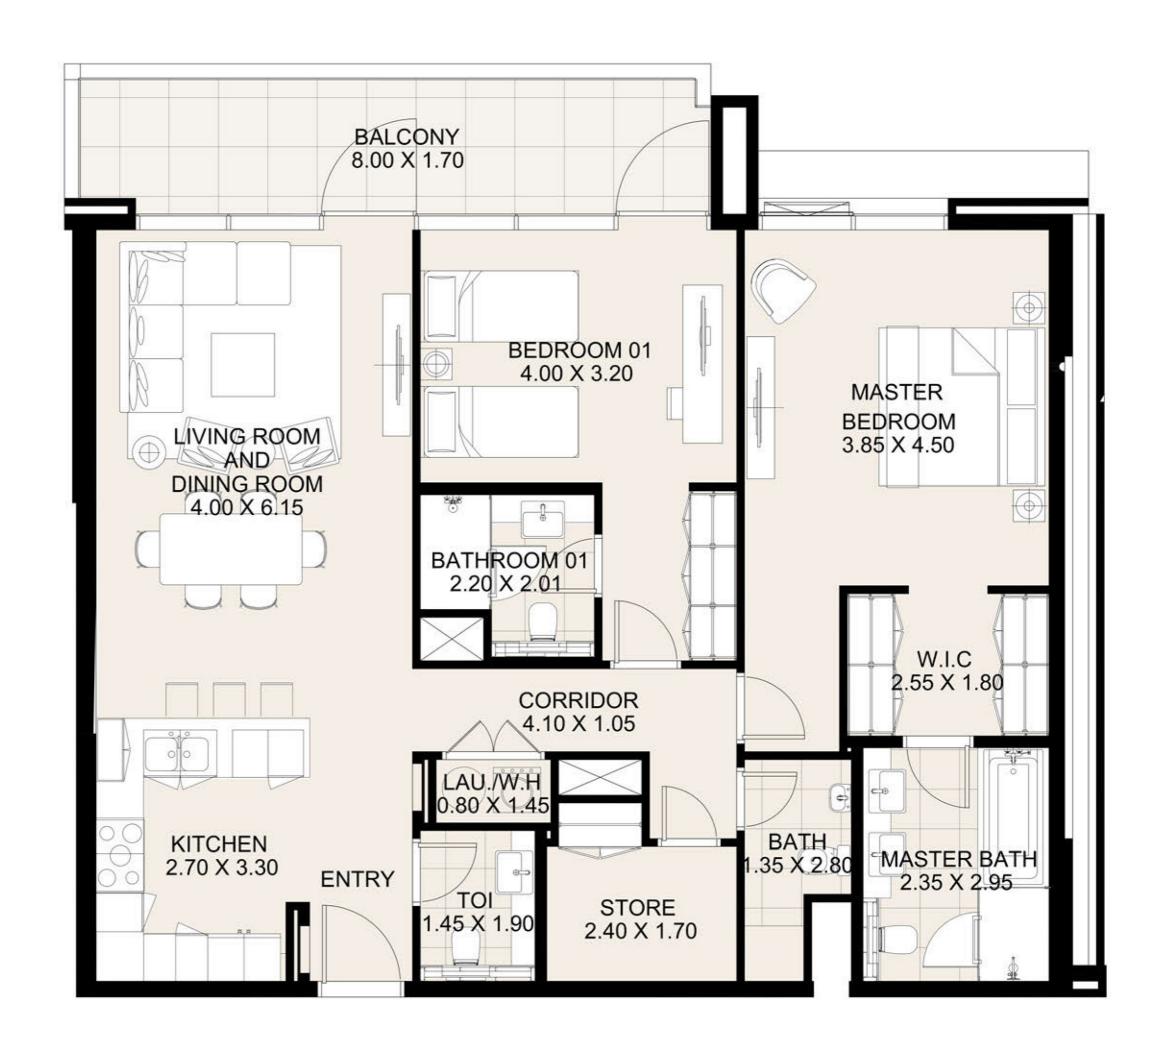

**KEY PLAN** 

| UNIT 314      | THIRD FLOOR  |
|---------------|--------------|
| Suite Area:   | 1,277 sq. ft |
| Balcony Area: | 102 sq. ft   |
| Total Area:   | 1,379 sq. ft |

**KEY PLAN** 

| UNIT 315      | THIRD FLOOR  |
|---------------|--------------|
| Suite Area:   | 1,270 sq. ft |
| Balcony Area: | 150 sq. ft   |
| Total Area:   | 1,420 sq. ft |