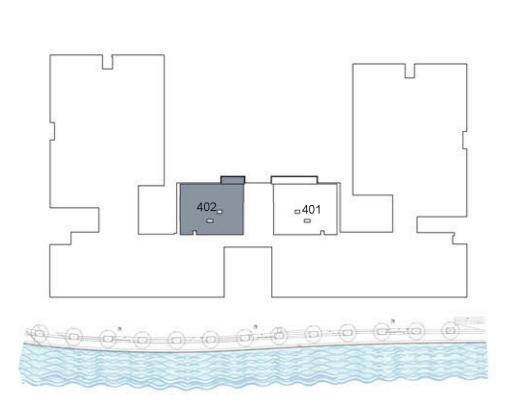

# **KEY PLAN**

#### UNIT 401 FOURTH FLOOR

| Suite Area:   | 1,270 sq. ft |
|---------------|--------------|
| Balcony Area: | 68 sq. ft    |
| Total Area:   | 1,338 sq. ft |

**KEY PLAN** 

#### UNIT 402 FOURTH FLOOR

| Suite Area:   | 1,272 sq. ft |
|---------------|--------------|
| Balcony Area: | 133 sq. ft   |
| Total Area:   | 1,405 sq. ft |