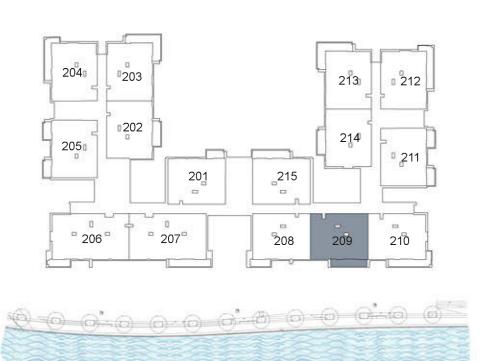

#### UNIT 209 SECOND FLOOR

| Suite Area:   | 1,272 sq. ft |
|---------------|--------------|
| Balcony Area: | 123 sq. ft   |
| Total Area:   | 1,394 sq. ft |

**KEY PLAN** 