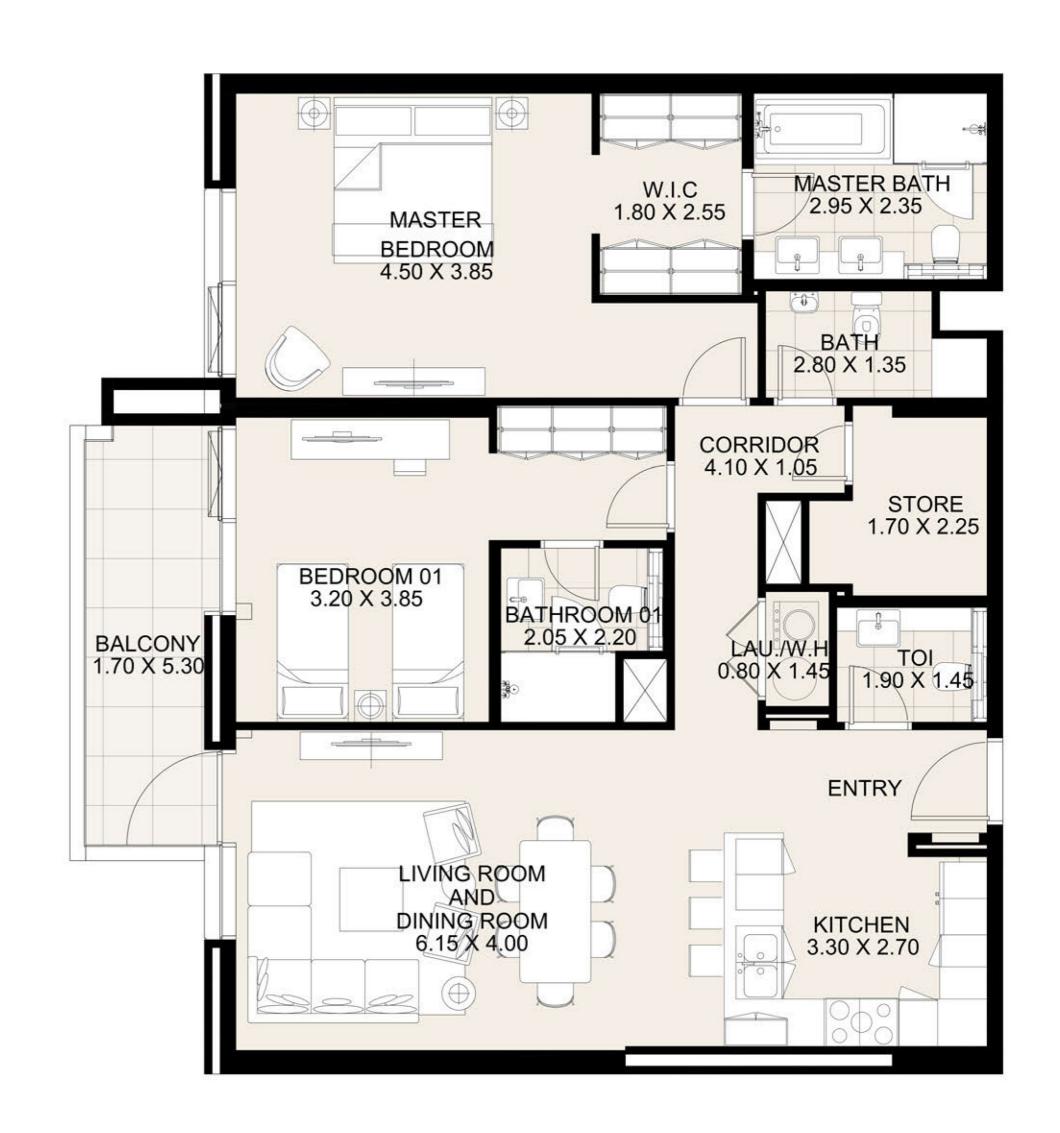

**KEY PLAN** 

| UNIT 314      | THIRD FLOOR  |
|---------------|--------------|
| Suite Area:   | 1,277 sq. ft |
| Balcony Area: | 102 sq. ft   |
| Total Area:   | 1,379 sq. ft |

**KEY PLAN** 

| UNIT 315      | THIRD FLOOR  |
|---------------|--------------|
| Suite Area:   | 1,270 sq. ft |
| Balcony Area: | 150 sq. ft   |
| Total Area:   | 1,420 sq. ft |