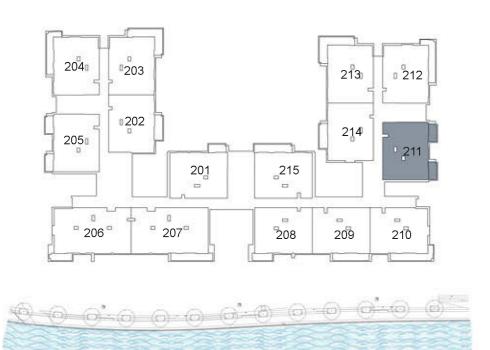

#### UNIT 211 SECOND FLOOR

| Suite Area:   | 1,269 sq. ft |
|---------------|--------------|
| Balcony Area: | 141 sq. ft   |
| Total Area:   | 1,410 sq. ft |

**KEY PLAN** 