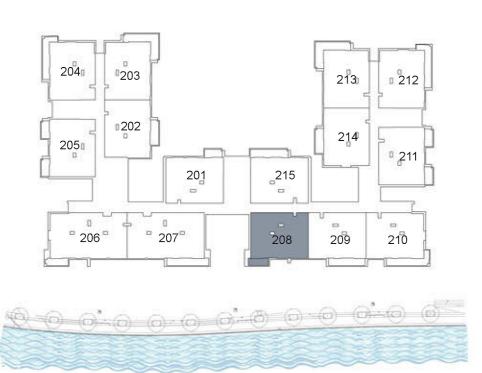

#### UNIT 208 SECOND FLOOR

| Suite Area:   | 1,272 sq. ft |
|---------------|--------------|
| Balcony Area: | 68 sq. ft    |
| Total Area:   | 1,825 sq. ft |

#### **KEY PLAN**