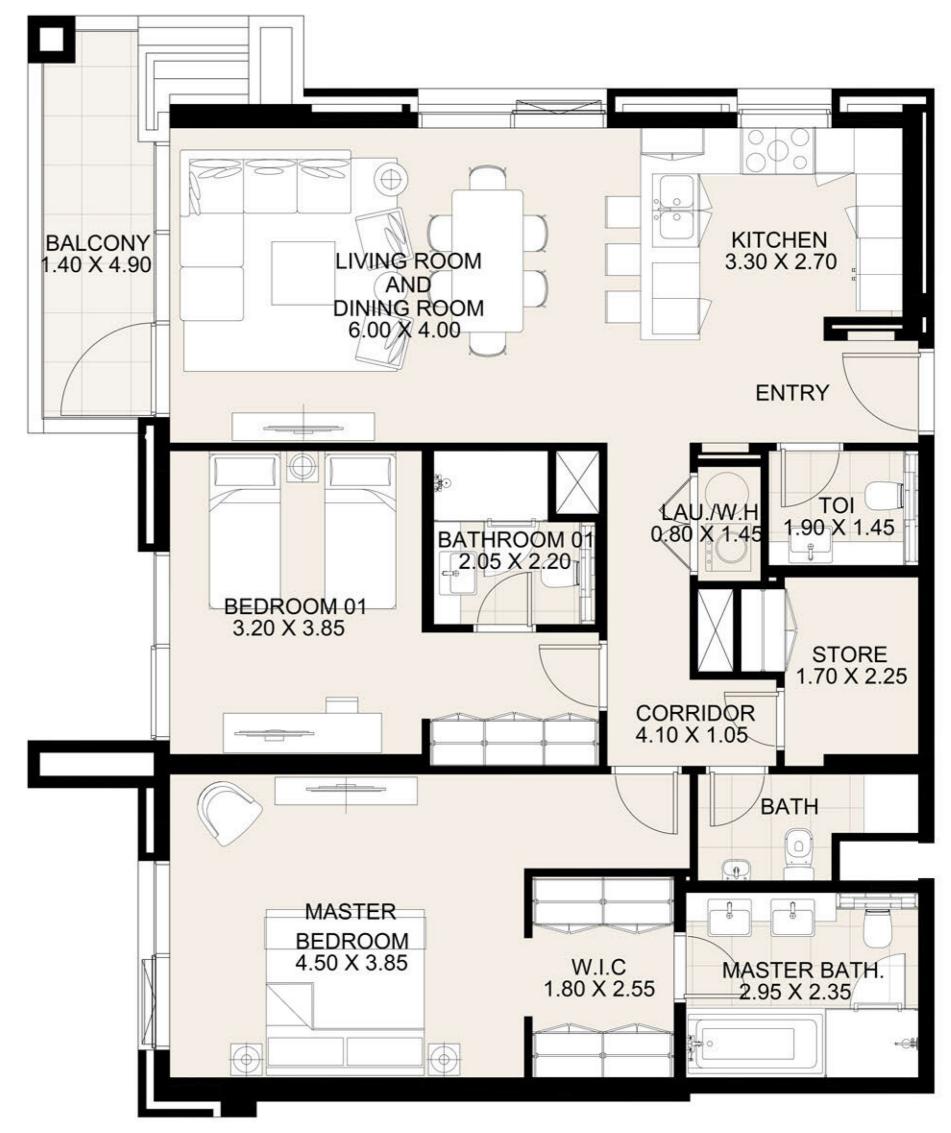

**KEY PLAN** 

| UNIT 304     | THIRD FLOOR  |
|--------------|--------------|
| Suite Area:  | 1,266 sq. ft |
| Balcony Area | 76 sq. ft    |
| Total Area:  | 1,342 sq. ft |

**KEY PLAN** 

| UNIT 305      | THIRD FLOOR  |
|---------------|--------------|
| Suite Area:   | 1,269 sq. ft |
| Balcony Area: | 141 sq. ft   |
| Total Area:   | 1,410 sq. ft |