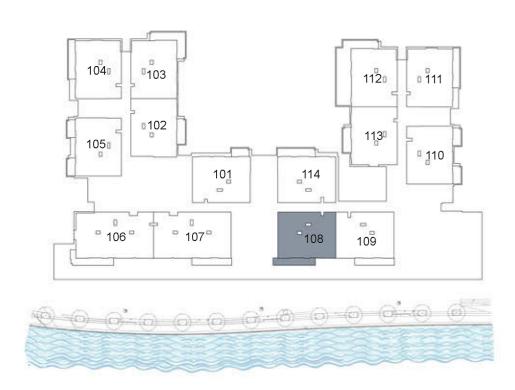

**KEY PLAN** 

| UNIT 108      | FIRST FLOOR  |
|---------------|--------------|
| Suite Area:   | 1,271 sq. ft |
| Balcony Area: | 142 sq. ft   |
| Total Area:   | 1,413 sq. ft |

**KEY PLAN** 

| UNIT 109      | FIRST FLOOR  |
|---------------|--------------|
| Suite Area:   | 1,272 sq. ft |
| Balcony Area: | 130 sq. ft   |
| Total Area:   | 1,402 sq. ft |