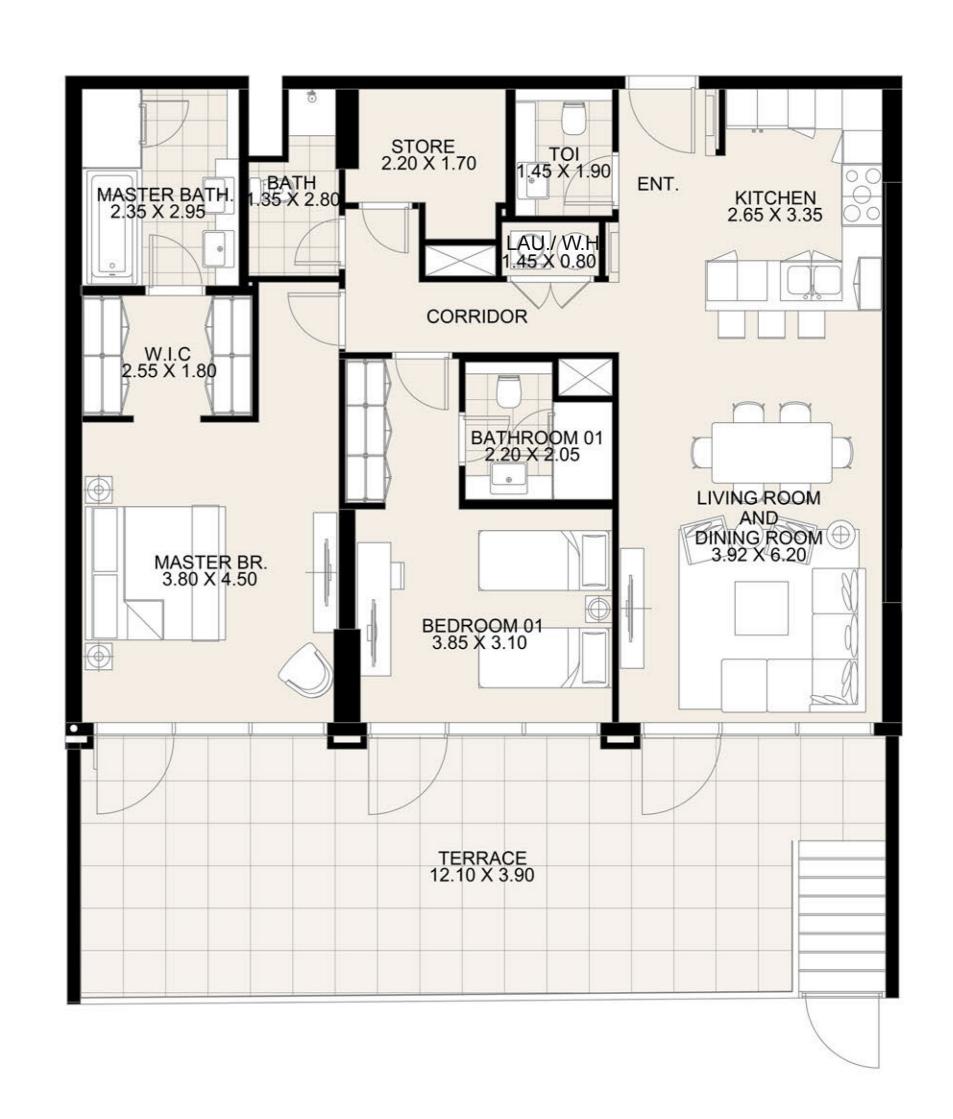

#### UNIT G01 GROUND FLOOR

| Suite Area:   | 1,271 sq. ft |
|---------------|--------------|
| Balcony Area: | 438 sq. ft   |
| Total Area:   | 1,709 sq. ft |

**KEY PLAN** 