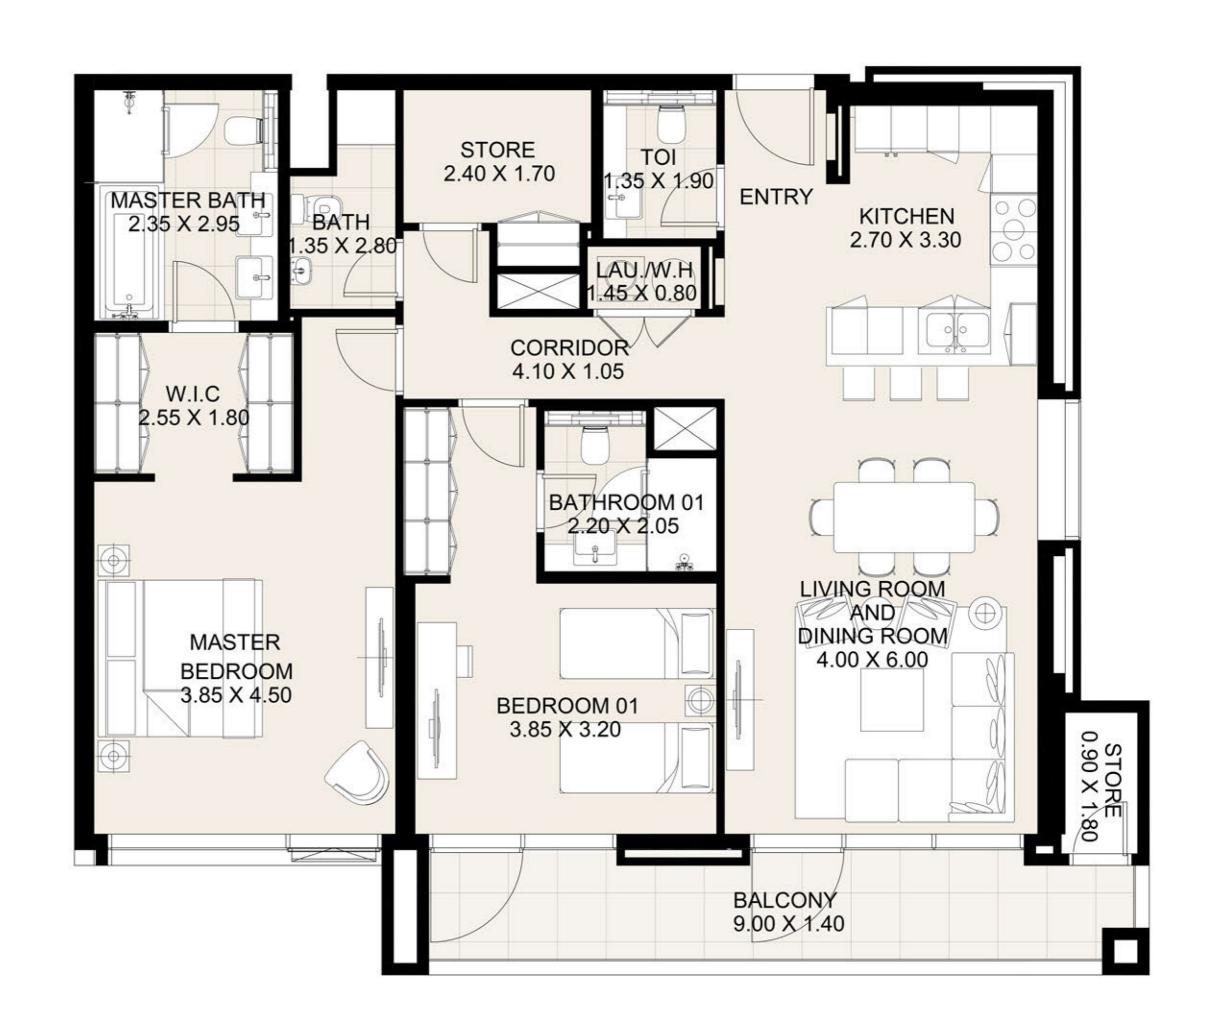

#### UNIT 210 SECOND FLOOR

| Suite Area:   | 1,273 sq. ft |
|---------------|--------------|
| Balcony Area: | 165 sq. ft   |
| Total Area:   | 1,438 sq. ft |

**KEY PLAN** 