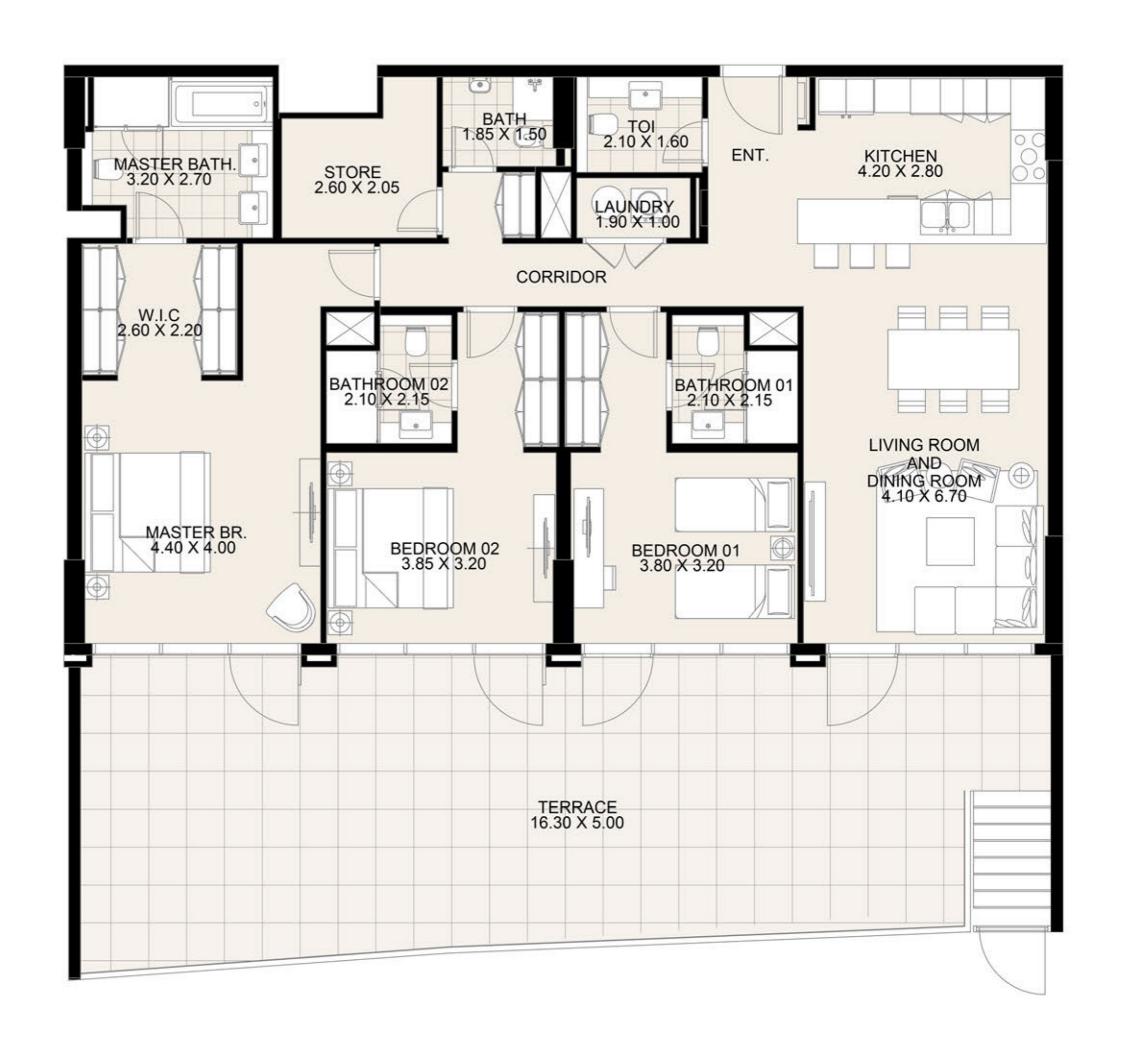

#### UNIT G04 GROUND FLOOR

| Suite Area:   | 1,692 sq. ft |
|---------------|--------------|
| Balcony Area: | 865 sq. ft   |
| Total Area:   | 2,557 sq. ft |

**KEY PLAN** 