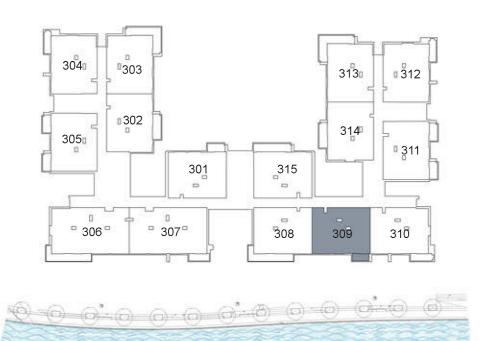

**KEY PLAN** 

| UNIT 308     | THIRD FLOOR  |
|--------------|--------------|
| Suite Area:  | 1,274 sq. ft |
| Balcony Area | 179 sq. ft   |
| Total Area:  | 1,453 sq. ft |

**KEY PLAN** 

| UNIT 309     | THIRD FLOOR  |
|--------------|--------------|
| Suite Area:  | 1,272 sq. ft |
| Balcony Area | 56 sq. ft    |
| Total Area:  | 1,328 sq. ft |