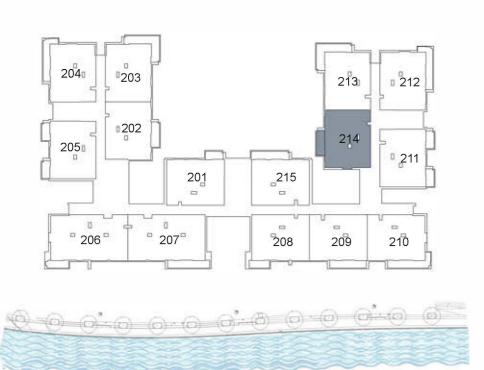

# UNIT 213 SECOND FLOOR

| Suite Area:   | 1,268 sq. ft |
|---------------|--------------|
| Balcony Area: | 213 sq. ft   |
| Total Area:   | 1,481 sq. ft |

**KEY PLAN** 

#### UNIT 214 SECOND FLOOR

| Suite Area:   | 1,277 sq. ft |
|---------------|--------------|
| Balcony Area: | 102 sq. ft   |
| Total Area:   | 1,379 sq. ft |

**KEY PLAN** 

UNIT 215 SECOND FLOOR

Suite Area: 1,269 sq. ft

Balcony Area: 151 sq. ft

Total Area: 1,420 sq. ft

**KEY PLAN** 

| UNIT 301      | THIRD FLOOR  |
|---------------|--------------|
| Suite Area:   | 1,271 sq. ft |
| Balcony Area: | 71 sq. ft    |
| Total Area:   | 1,342 sq. ft |