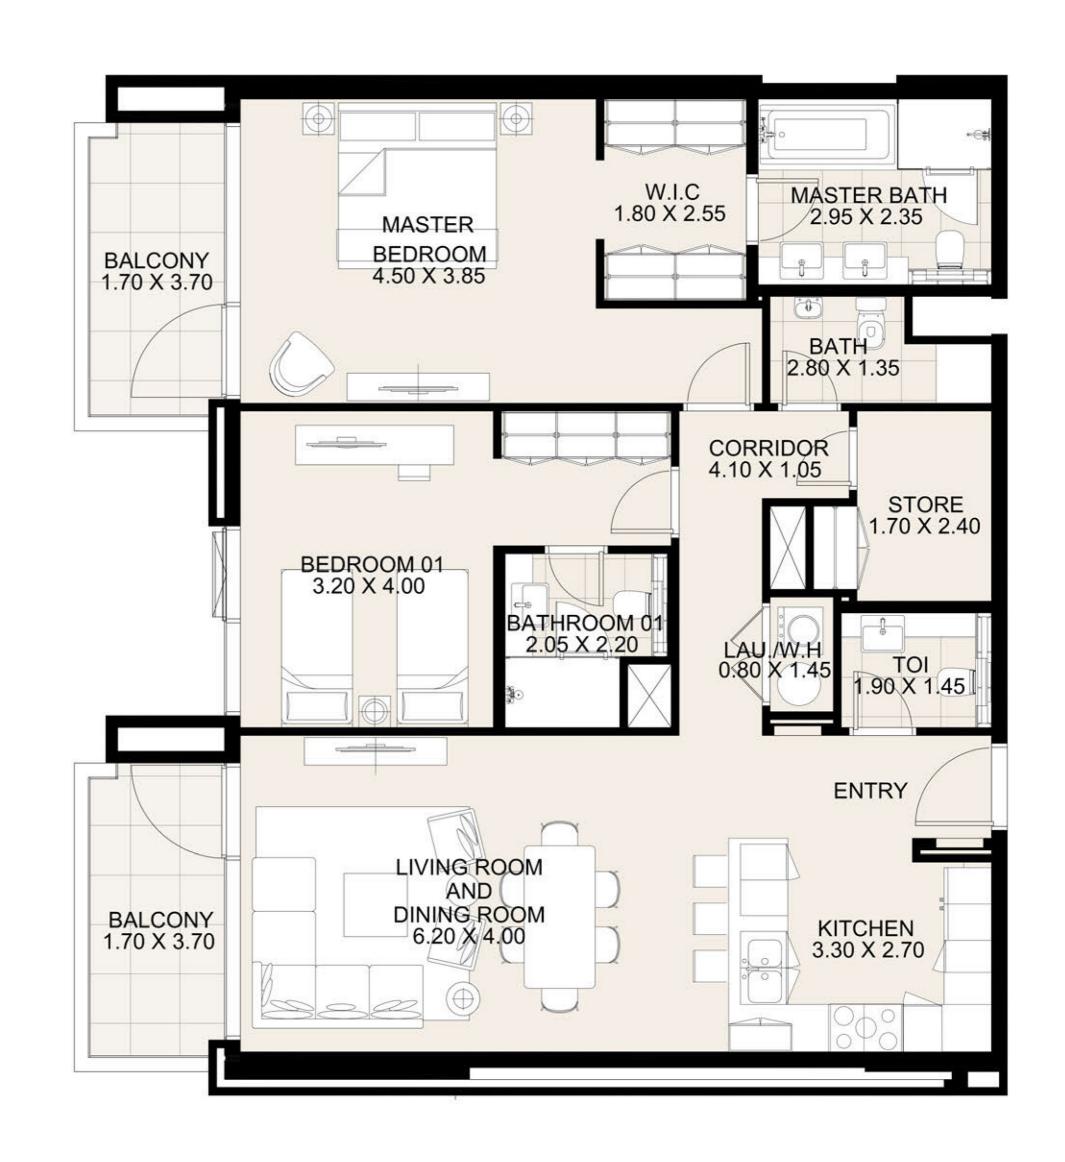

#### UNIT 205 SECOND FLOOR

| Suite Area:   | 1,269 sq. ft |
|---------------|--------------|
| Balcony Area: | 141 sq. ft   |
| Total Area:   | 1,410 sq. ft |

**KEY PLAN** 