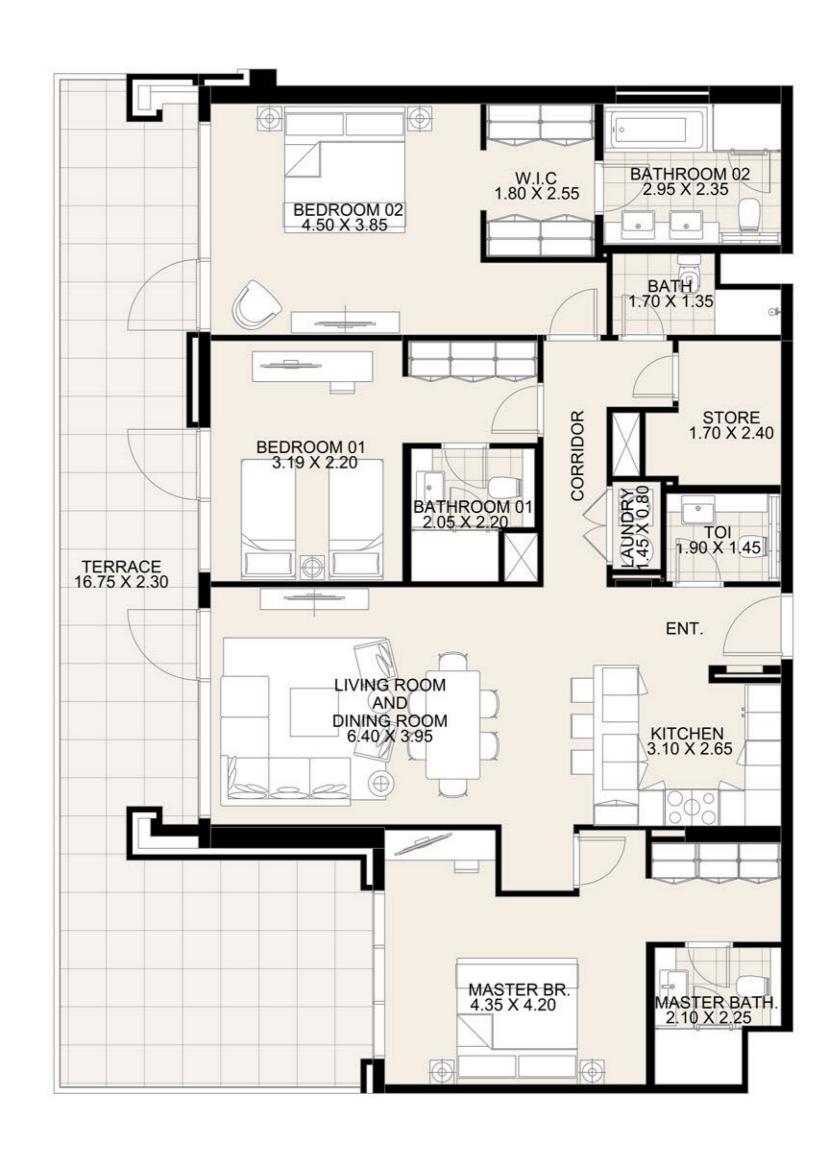

#### UNIT G02 GROUND FLOOR

| Suite Area:   | 1,579 sq. ft |
|---------------|--------------|
| Balcony Area: | 522 sq. ft   |
| Total Area:   | 2,131 sq. ft |