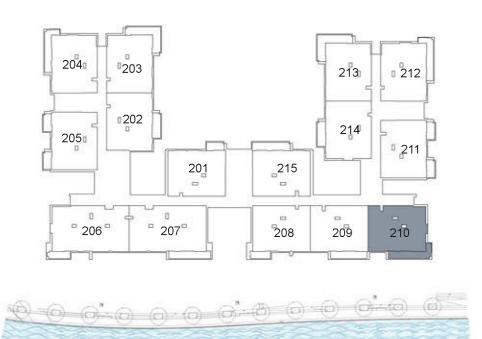

#### UNIT 210 SECOND FLOOR

| Suite Area:   | 1,273 sq. ft |
|---------------|--------------|
| Balcony Area: | 165 sq. ft   |
| Total Area:   | 1,438 sq. ft |

**KEY PLAN** 