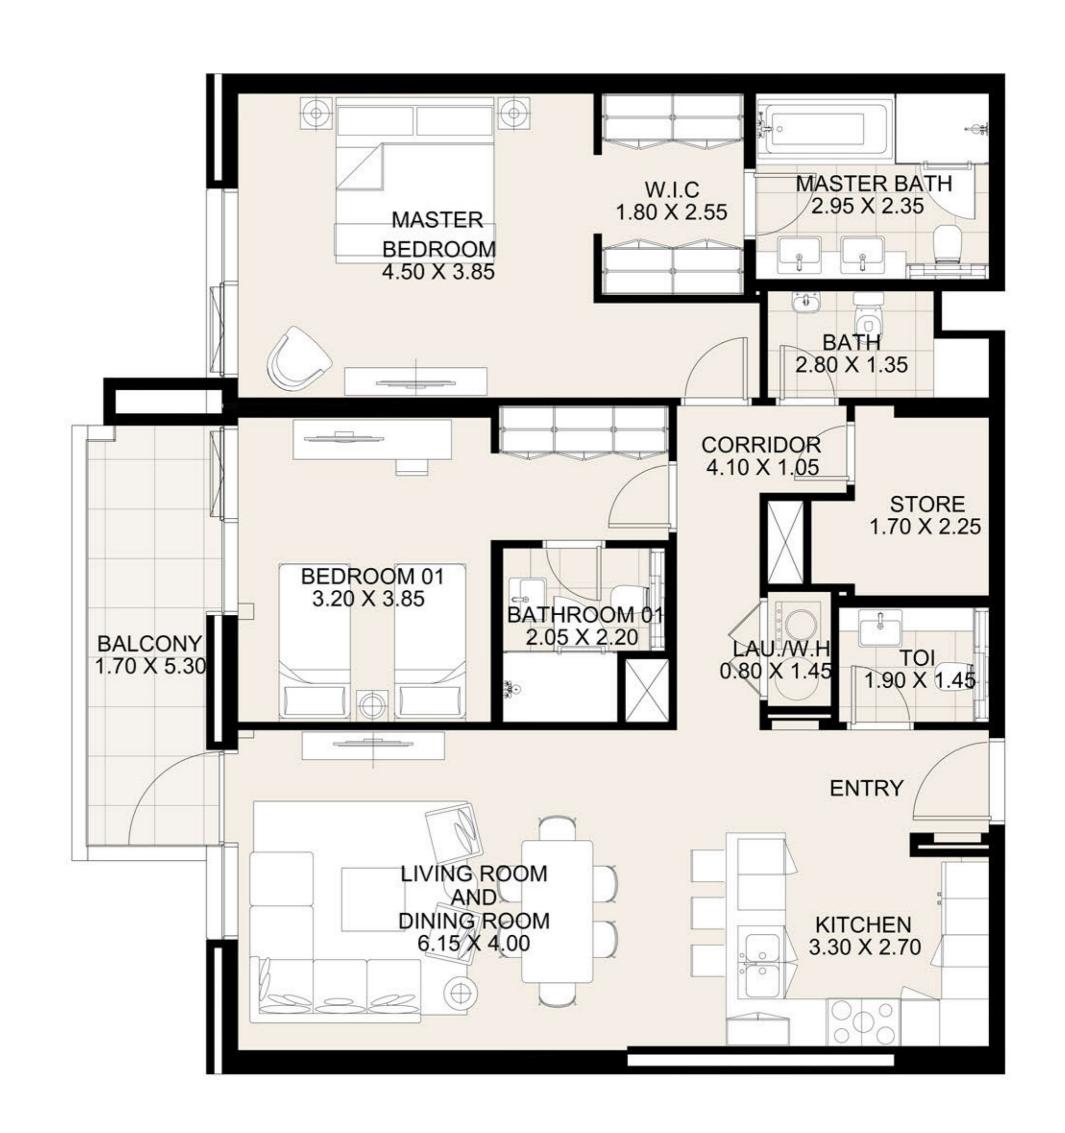

**KEY PLAN** 

| UNIT 114      | FIRST FLOOR  |
|---------------|--------------|
| Suite Area:   | 1,269 sq. ft |
| Balcony Area: | 151 sq. ft   |
| Total Area:   | 1,420 sq. ft |

**KEY PLAN** 