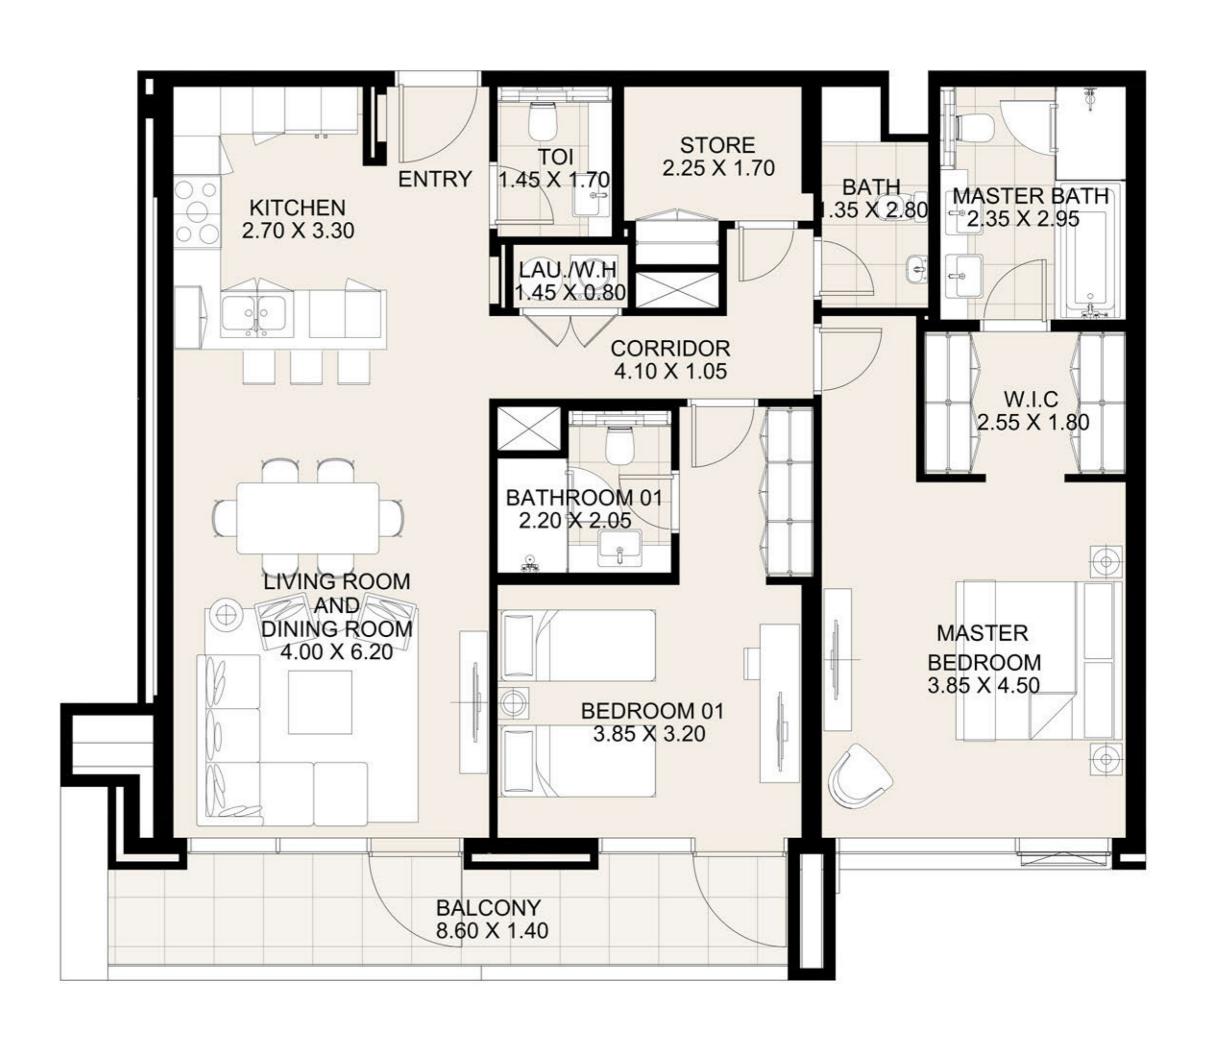

**KEY PLAN** 

| UNIT 108      | FIRST FLOOR  |
|---------------|--------------|
| Suite Area:   | 1,271 sq. ft |
| Balcony Area: | 142 sq. ft   |
| Total Area:   | 1,413 sq. ft |

**KEY PLAN** 

| UNIT 109      | FIRST FLOOR  |
|---------------|--------------|
| Suite Area:   | 1,272 sq. ft |
| Balcony Area: | 130 sq. ft   |
| Total Area:   | 1,402 sq. ft |