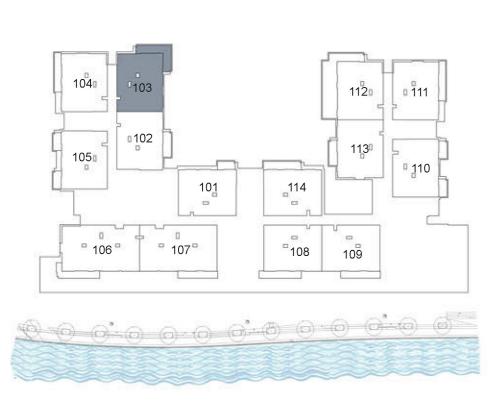

**KEY PLAN** 

| UNIT 102      | FIRST FLOOR  |
|---------------|--------------|
| Suite Area:   | 1,272 sq. ft |
| Balcony Area: | 102 sq. ft   |
| Total Area:   | 1,374 sq. ft |

**KEY PLAN** 

| UNIT 103      | FIRST FLOOR  |
|---------------|--------------|
| Suite Area:   | 1,271 sq. ft |
| Balcony Area: | 213 sq. ft   |
| Total Area:   | 1,484 sq. ft |