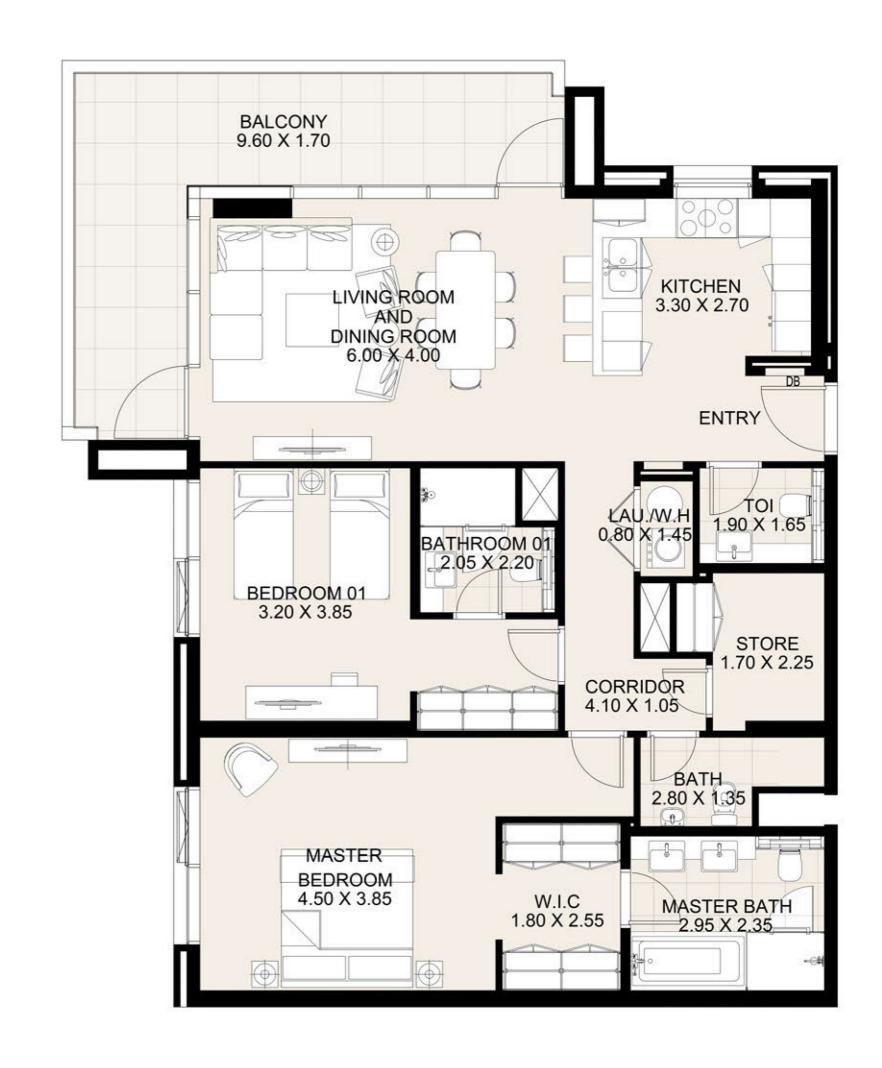

**KEY PLAN** 

| UNIT 314      | THIRD FLOOR  |
|---------------|--------------|
| Suite Area:   | 1,277 sq. ft |
| Balcony Area: | 102 sq. ft   |
| Total Area:   | 1,379 sq. ft |

**KEY PLAN** 

| UNIT 315      | THIRD FLOOR  |
|---------------|--------------|
| Suite Area:   | 1,270 sq. ft |
| Balcony Area: | 150 sq. ft   |
| Total Area:   | 1,420 sq. ft |