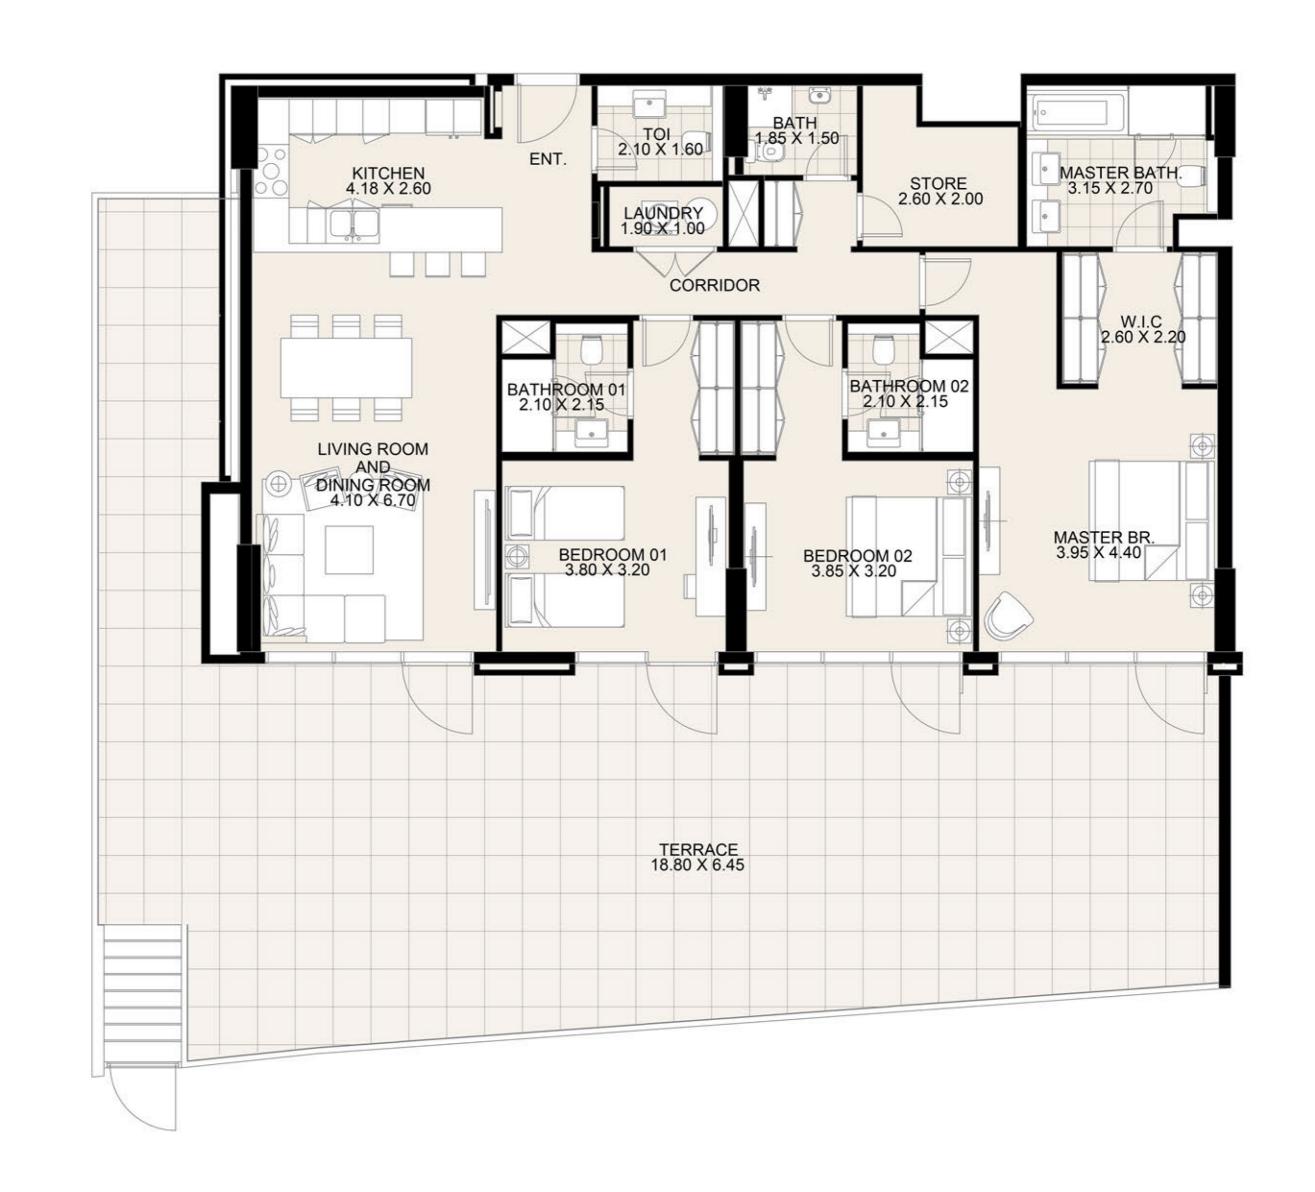

#### UNIT G03 GROUND FLOOR

| Suite Area:   | 1,680 sq. ft |
|---------------|--------------|
| Balcony Area: | 1,441 sq. ft |
| Total Area:   | 3,121 sq. ft |

**KEY PLAN** 