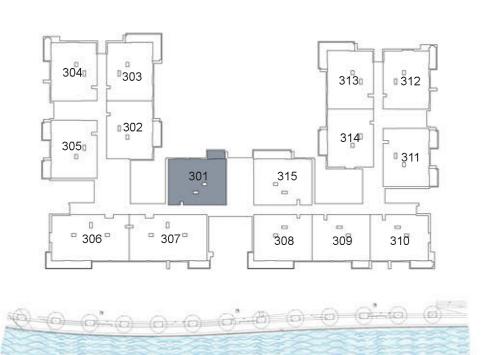

Balcony Area: 151 sq. ft

Total Area: 1,420 sq. ft

**KEY PLAN** 

| UNIT 301      | THIRD FLOOR  |
|---------------|--------------|
| Suite Area:   | 1,271 sq. ft |
| Balcony Area: | 71 sq. ft    |
| Total Area:   | 1,342 sq. ft |