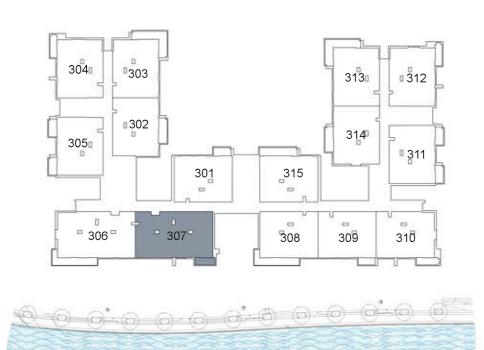

**KEY PLAN** 

| UNIT 306     | THIRD FLOOR  |
|--------------|--------------|
| Suite Area:  | 1,688 sq. ft |
| Balcony Area | 181 sq. ft   |
| Total Area:  | 1,869 sq. ft |

**KEY PLAN** 

| UNIT 307     | THIRD FLOOR  |
|--------------|--------------|
| Suite Area:  | 1,688 sq. ft |
| Balcony Area | 68 sq. ft    |
| Total Area:  | 1,756 sq. ft |