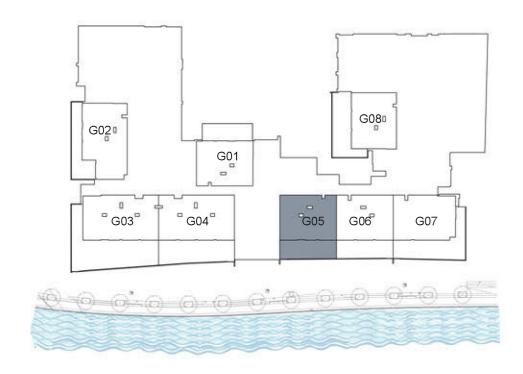

#### UNIT G05 GROUND FLOOR

| Suite Area:   | 1,276 sq. ft |
|---------------|--------------|
| Balcony Area: | 532 sq. ft   |
| Total Area:   | 1,808 sq. ft |

**KEY PLAN** 