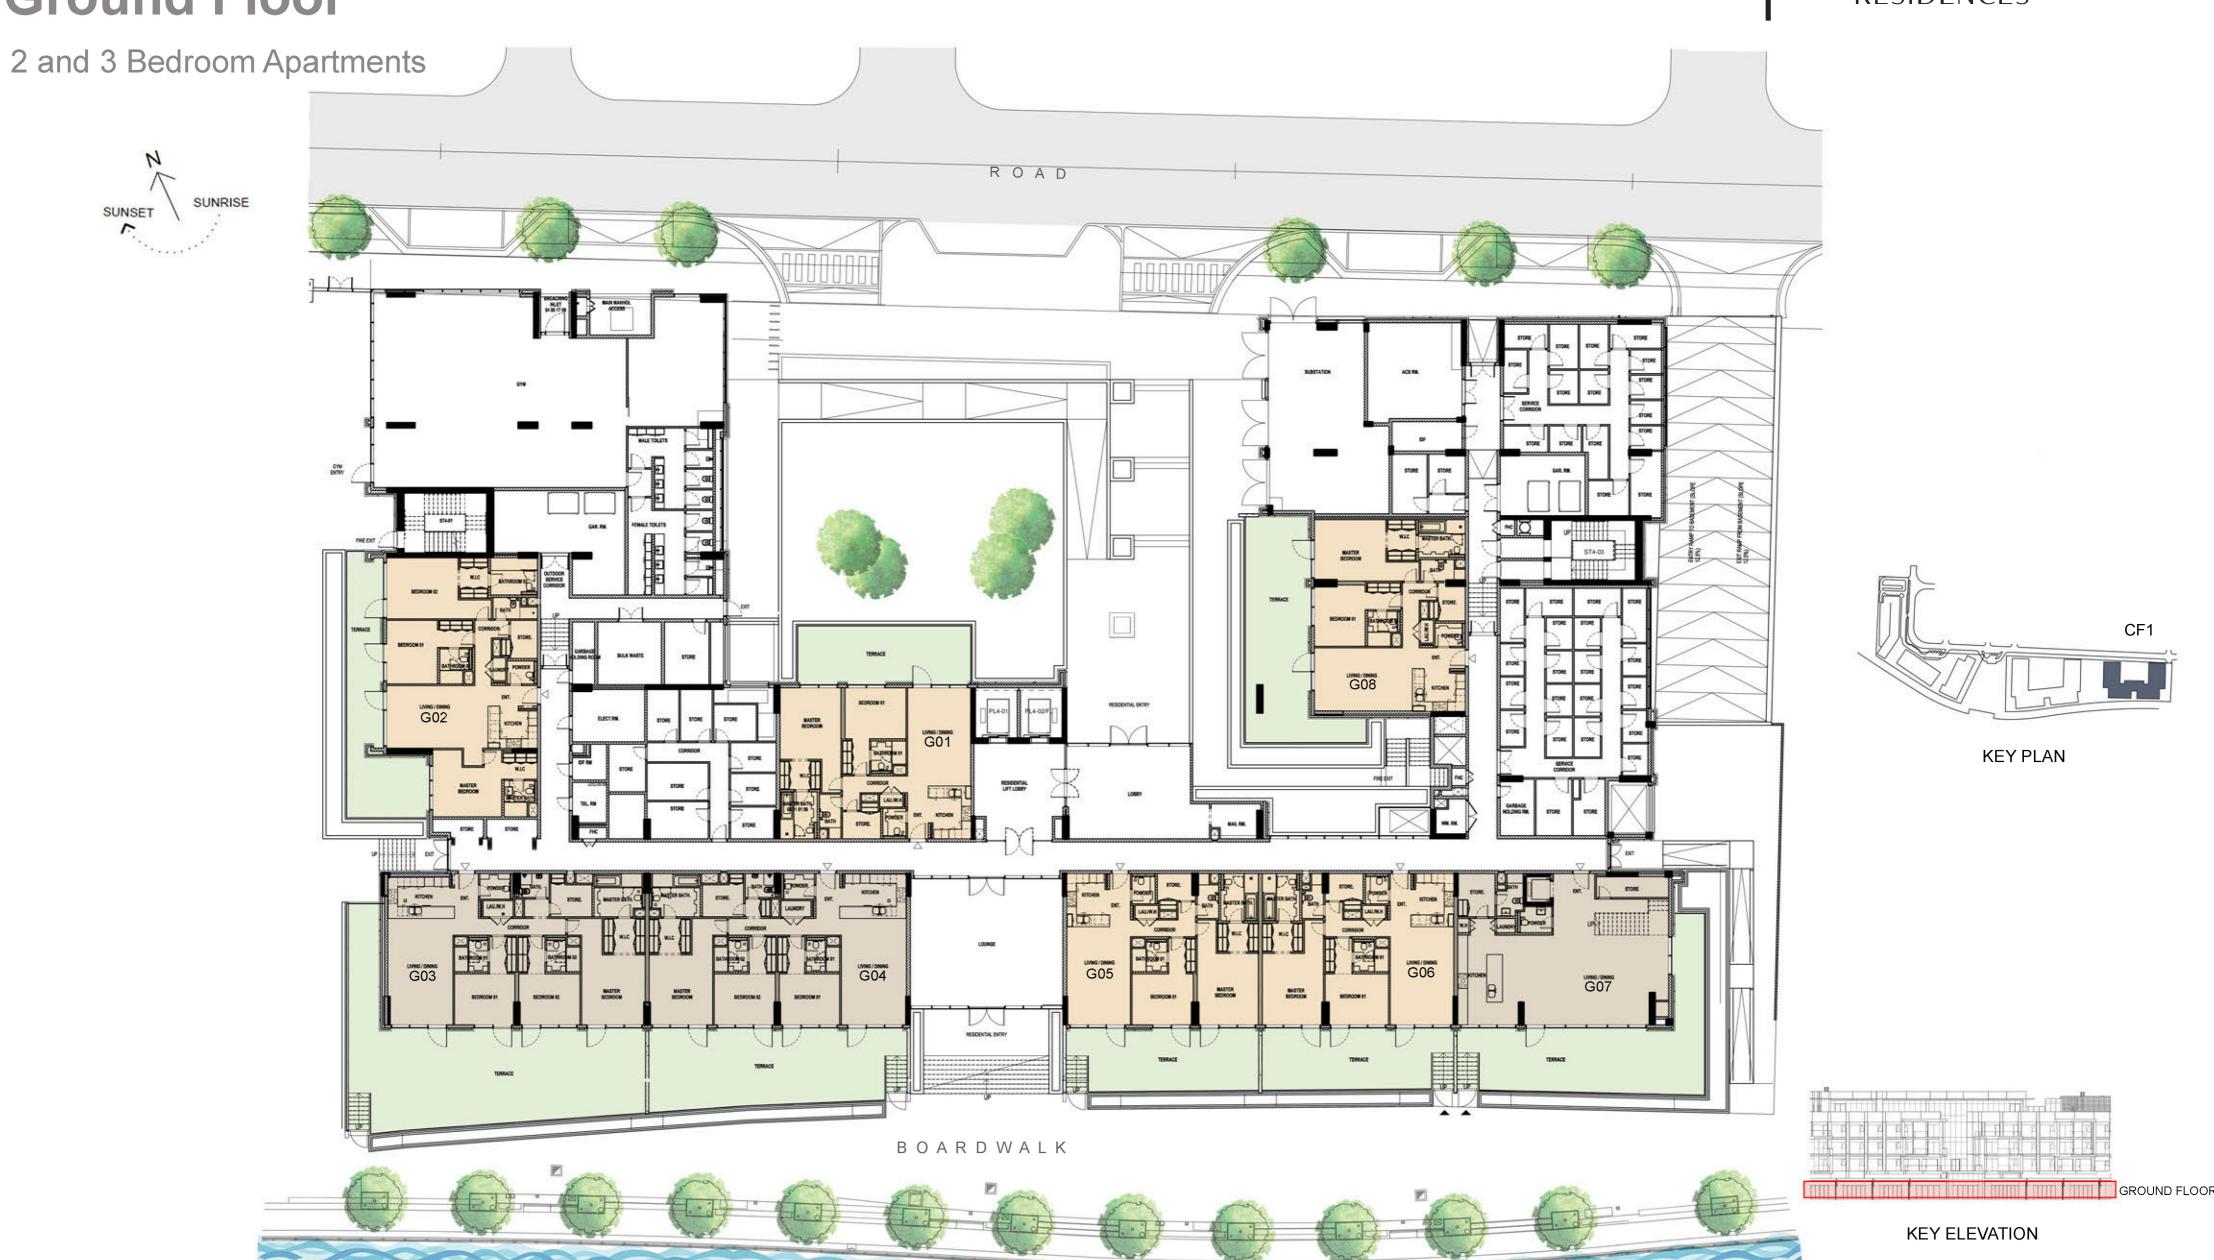

## **Ground Floor**

#### UNIT G01 GROUND FLOOR

| Suite Area:   | 1,271 sq. ft |
|---------------|--------------|
| Balcony Area: | 438 sq. ft   |
| Total Area:   | 1,709 sq. ft |

**KEY PLAN** 

#### UNIT G02 GROUND FLOOR

| Suite Area:   | 1,579 sq. ft |
|---------------|--------------|
| Balcony Area: | 522 sq. ft   |
| Total Area:   | 2,131 sq. ft |

#### UNIT G03 GROUND FLOOR

| Suite Area:   | 1,680 sq. ft |
|---------------|--------------|
| Balcony Area: | 1,441 sq. ft |
| Total Area:   | 3,121 sq. ft |

**KEY PLAN** 

#### UNIT G04 GROUND FLOOR

| Suite Area:   | 1,692 sq. ft |
|---------------|--------------|
| Balcony Area: | 865 sq. ft   |
| Total Area:   | 2,557 sq. ft |

**KEY PLAN** 

#### UNIT G05 GROUND FLOOR

| Suite Area:   | 1,276 sq. ft |
|---------------|--------------|
| Balcony Area: | 532 sq. ft   |
| Total Area:   | 1,808 sq. ft |

**KEY PLAN** 

#### UNIT G06 GROUND FLOOR

| Suite Area:   | 1,274 sq. ft |
|---------------|--------------|
| Balcony Area: | 515 sq. ft   |
| Total Area:   | 1,789 sq. ft |

**KEY PLAN** 

#### UNIT G07 GROUND FLOOR

| Suite Area:   | 2,734 sq. ft |
|---------------|--------------|
| Balcony Area: | 1,095 sq. ft |
| Total Area:   | 3,829 sq. ft |

**GROUND FLOOR** 

FIRST FLOOR

**KEY PLAN** 

#### UNIT G08 GROUND FLOOR

| Suite Area:   | 1,265 sq. ft |
|---------------|--------------|
| Balcony Area: | 709 sq. ft   |
| Total Area:   | 1,974 sq. ft |

**KEY PLAN** 

| UNIT 101      | FIRST FLOOR  |
|---------------|--------------|
| Suite Area:   | 1,270 sq. ft |
| Balcony Area: | 71 sq. ft    |
| Total Area:   | 1,341 sq. ft |