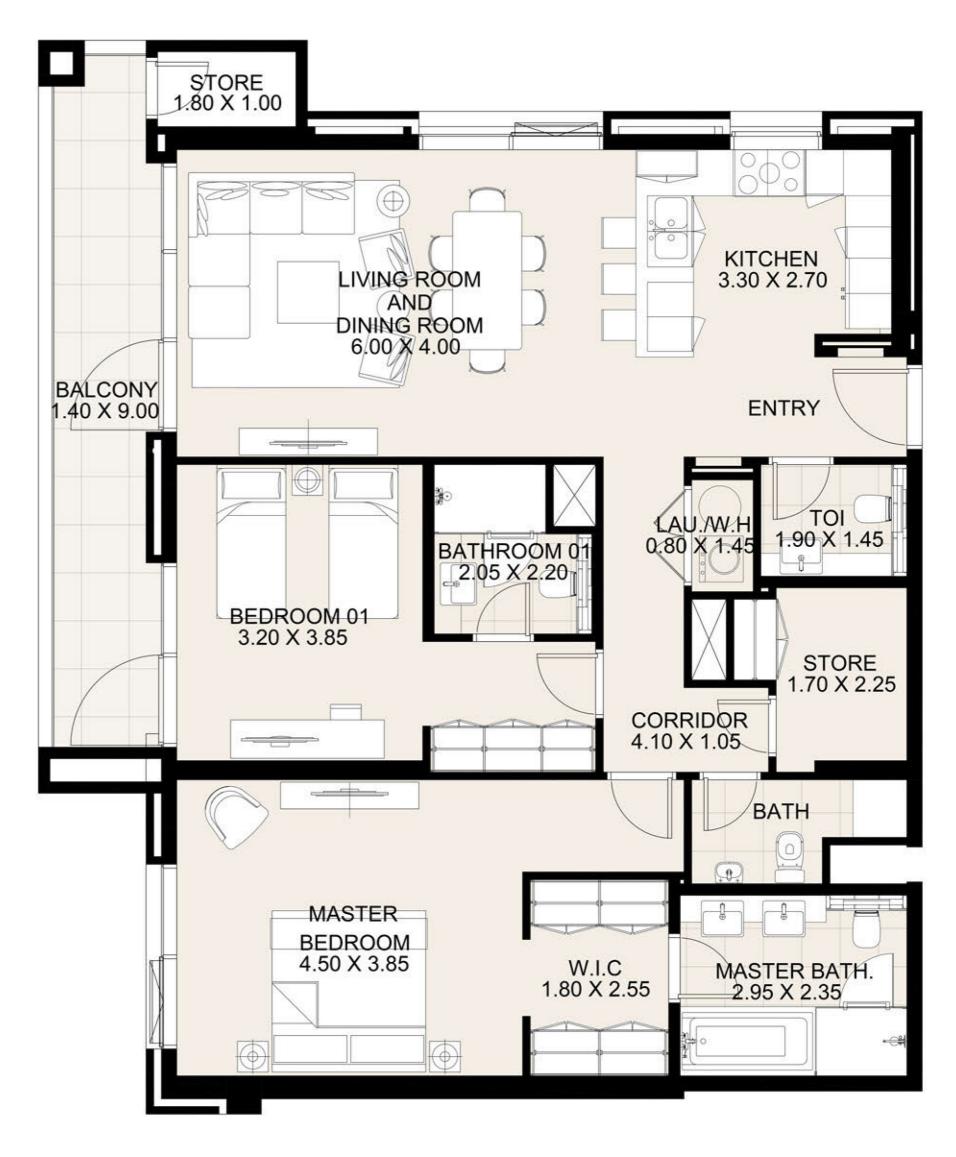

#### UNIT 204 SECOND FLOOR

| Suite Area:   | 1,266 sq. ft |
|---------------|--------------|
| Balcony Area: | 165 sq. ft   |
| Total Area:   | 1,431 sq. ft |

**KEY PLAN** 