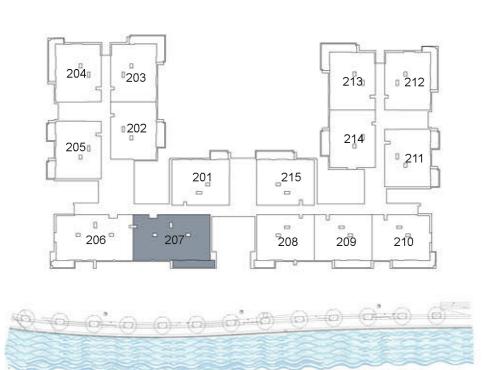

#### UNIT 207 SECOND FLOOR

| Suite Area:   | 1,686 sq. ft |
|---------------|--------------|
| Balcony Area: | 142 sq. ft   |
| Total Area:   | 1,828 sq. ft |

**KEY PLAN** 