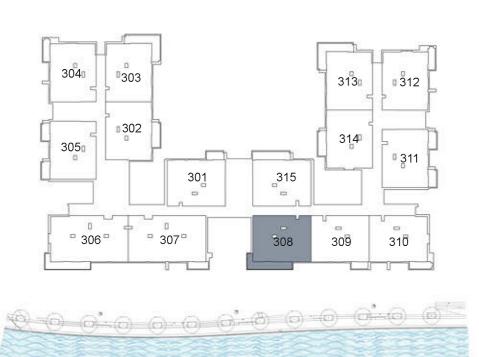

**KEY PLAN** 

| UNIT 308     | THIRD FLOOR  |
|--------------|--------------|
| Suite Area:  | 1,274 sq. ft |
| Balcony Area | 179 sq. ft   |
| Total Area:  | 1,453 sq. ft |

**KEY PLAN** 

| UNIT 309     | THIRD FLOOR  |
|--------------|--------------|
| Suite Area:  | 1,272 sq. ft |
| Balcony Area | 56 sq. ft    |
| Total Area:  | 1,328 sq. ft |