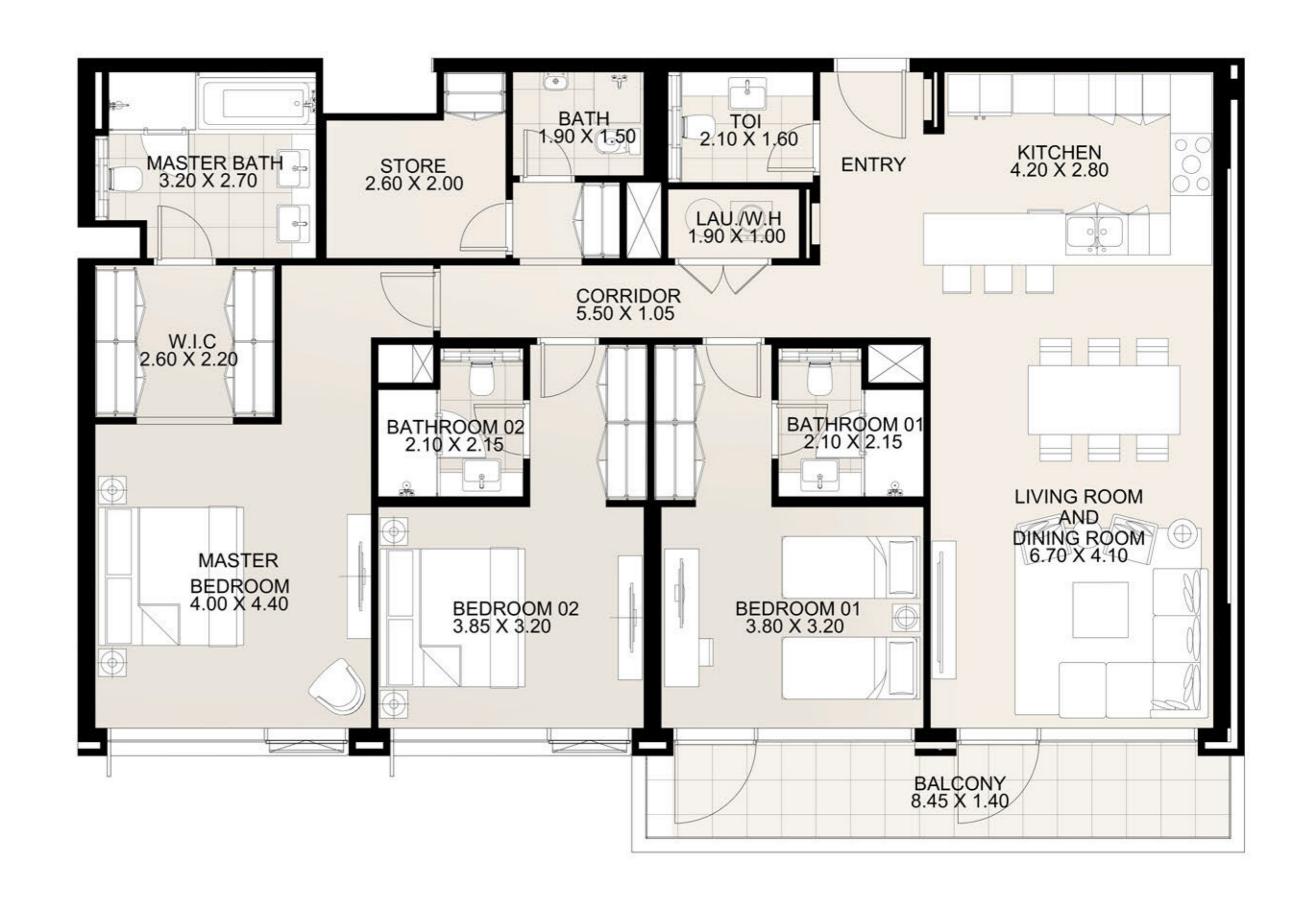

**KEY PLAN** 

| UNIT 108      | FIRST FLOOR  |
|---------------|--------------|
| Suite Area:   | 1,271 sq. ft |
| Balcony Area: | 142 sq. ft   |
| Total Area:   | 1,413 sq. ft |

**KEY PLAN** 

| UNIT 109      | FIRST FLOOR  |
|---------------|--------------|
| Suite Area:   | 1,272 sq. ft |
| Balcony Area: | 130 sq. ft   |
| Total Area:   | 1,402 sq. ft |