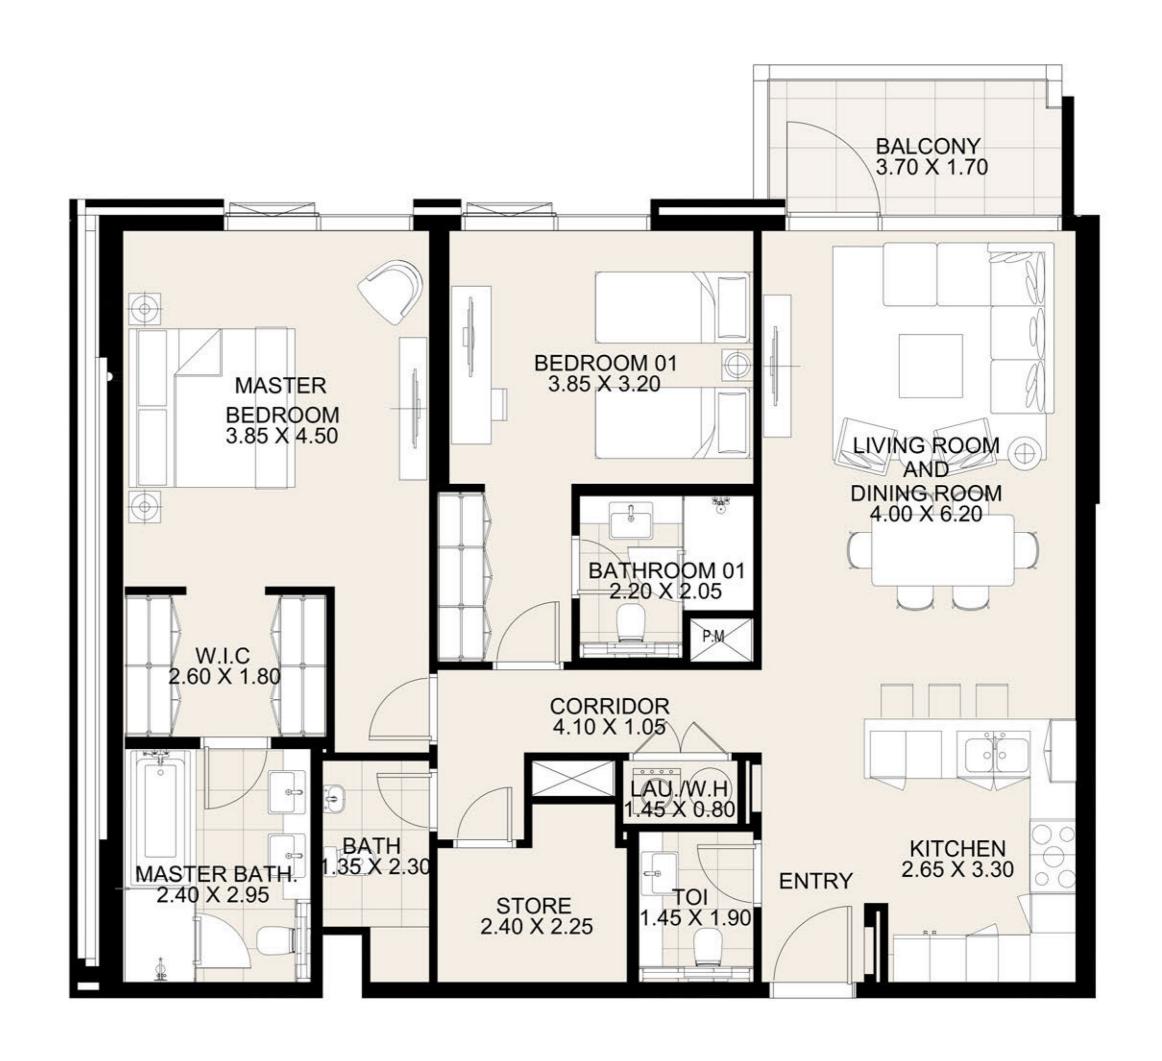

**KEY PLAN** 

| UNIT 102      | FIRST FLOOR  |
|---------------|--------------|
| Suite Area:   | 1,272 sq. ft |
| Balcony Area: | 102 sq. ft   |
| Total Area:   | 1,374 sq. ft |

**KEY PLAN** 

| UNIT 103      | FIRST FLOOR  |
|---------------|--------------|
| Suite Area:   | 1,271 sq. ft |
| Balcony Area: | 213 sq. ft   |
| Total Area:   | 1,484 sq. ft |