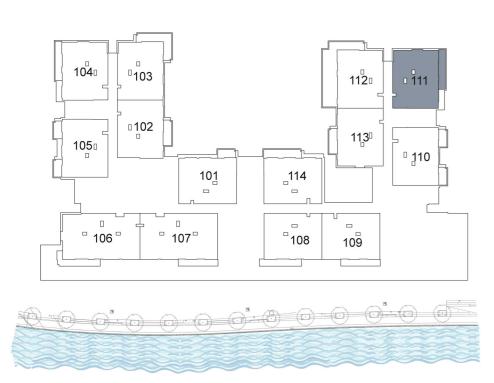

**KEY PLAN** 

| UNIT 112      | FIRST FLOOR  |
|---------------|--------------|
| Suite Area:   | 1,238 sq. ft |
| Balcony Area: | 223 sq. ft   |
| Total Area:   | 1,461 sq. ft |

**KEY PLAN** 

| UNIT 113      | FIRST FLOOR  |
|---------------|--------------|
| Suite Area:   | 1,277 sq. ft |
| Balcony Area: | 102 sq. ft   |
| Total Area:   | 1,379 sq. ft |