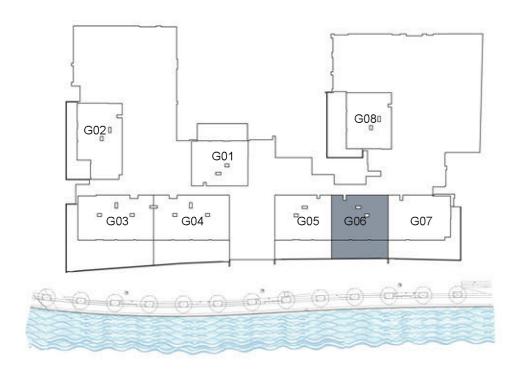

#### UNIT G06 GROUND FLOOR

| Suite Area:   | 1,274 sq. ft |
|---------------|--------------|
| Balcony Area: | 515 sq. ft   |
| Total Area:   | 1,789 sq. ft |

**KEY PLAN** 