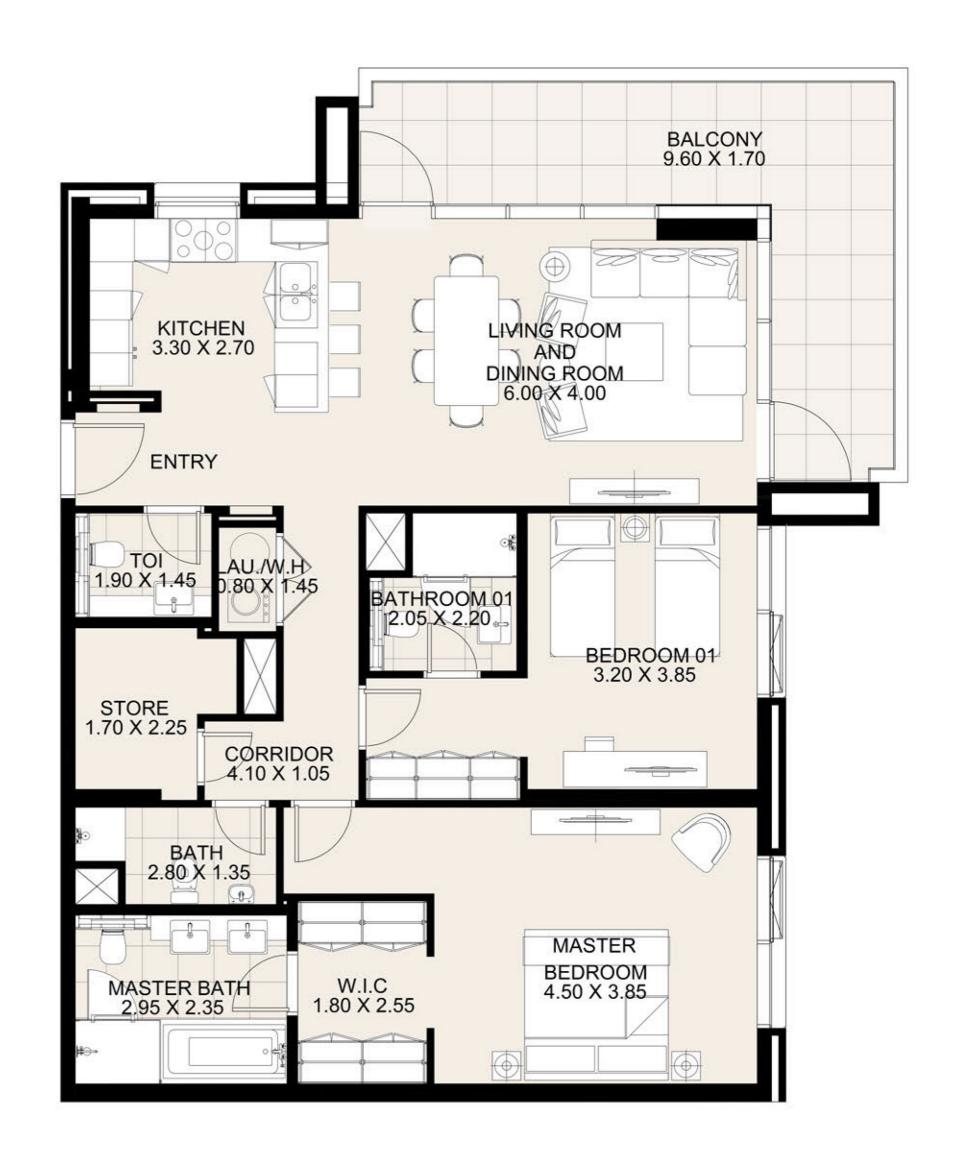

#### UNIT 104 SECOND FLOOR

| Suite Area:   | 1,265 sq. ft |
|---------------|--------------|
| Balcony Area: | 132 sq. ft   |
| Total Area:   | 1,397 sq. ft |

**KEY PLAN** 

| UNIT 105      | FIRST FLOOR  |
|---------------|--------------|
| Suite Area:   | 1,269 sq. ft |
| Balcony Area: | 141 sq. ft   |
| Total Area:   | 1,410 sq. ft |