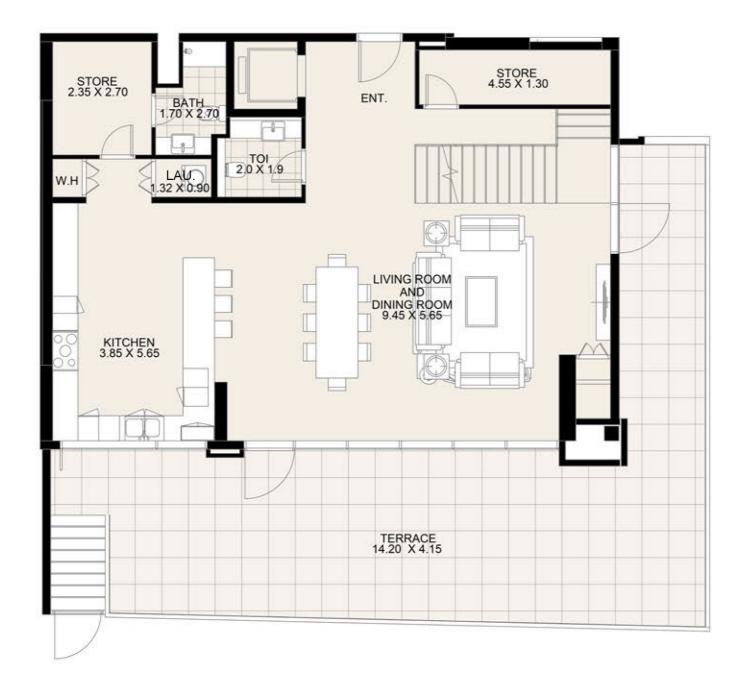

#### UNIT G07 GROUND FLOOR

| Suite Area:   | 2,734 sq. ft |
|---------------|--------------|
| Balcony Area: | 1,095 sq. ft |
| Total Area:   | 3,829 sq. ft |

**GROUND FLOOR** 

FIRST FLOOR

**KEY PLAN** 