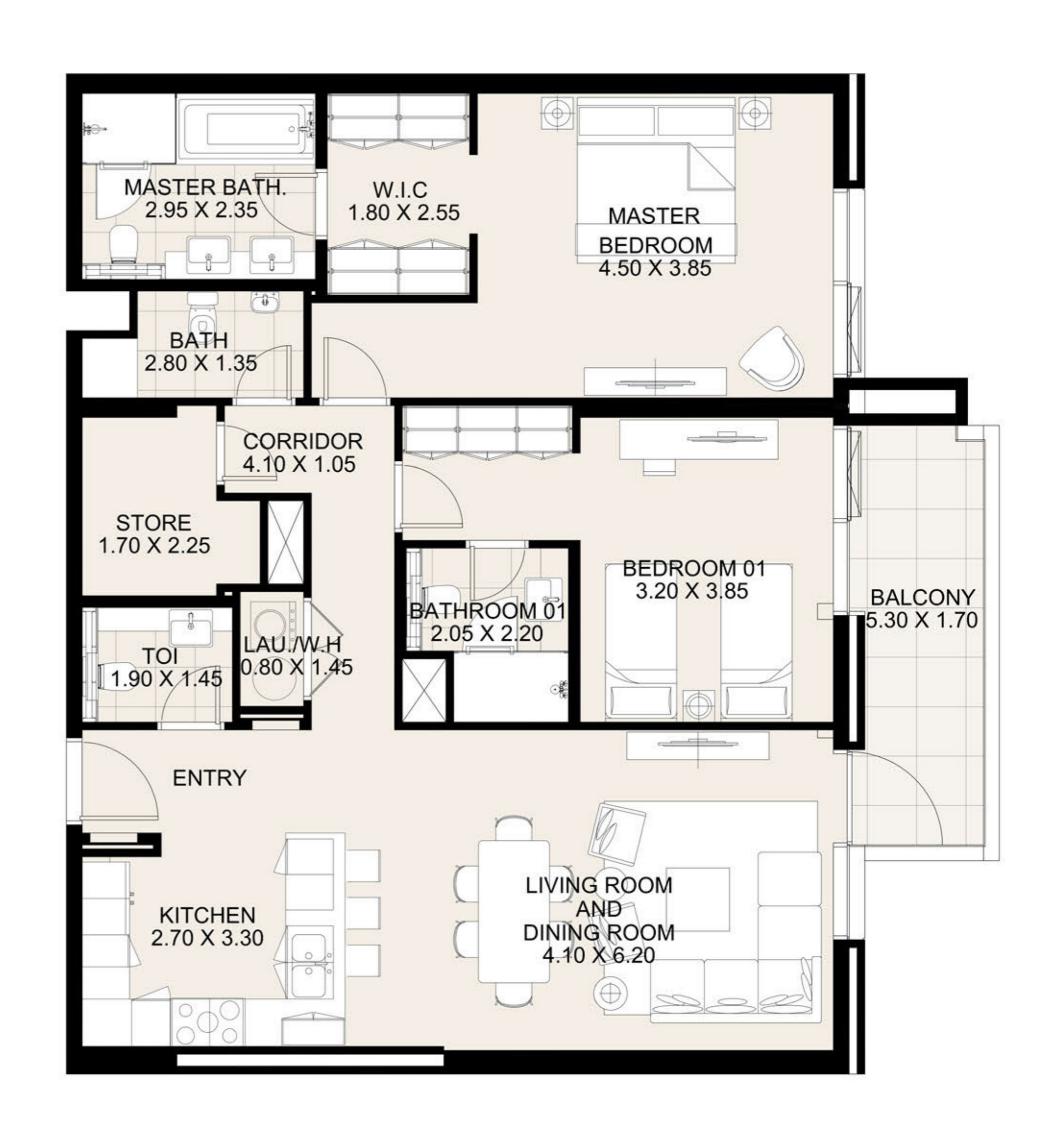

#### UNIT 202 SECOND FLOOR

| Suite Area:   | 1,272 sq. ft |
|---------------|--------------|
| Balcony Area: | 102 sq. ft   |
| Total Area:   | 1,374 sq. ft |

**KEY PLAN** 