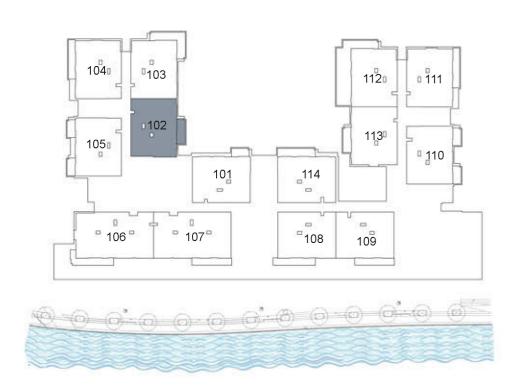

**KEY PLAN** 

| UNIT 102      | FIRST FLOOR  |
|---------------|--------------|
| Suite Area:   | 1,272 sq. ft |
| Balcony Area: | 102 sq. ft   |
| Total Area:   | 1,374 sq. ft |

**KEY PLAN** 

| UNIT 103      | FIRST FLOOR  |
|---------------|--------------|
| Suite Area:   | 1,271 sq. ft |
| Balcony Area: | 213 sq. ft   |
| Total Area:   | 1,484 sq. ft |