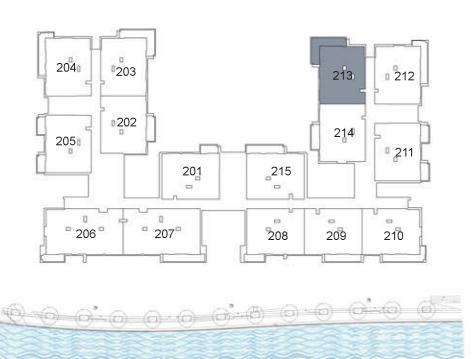

# UNIT 213 SECOND FLOOR

| Suite Area:   | 1,268 sq. ft |
|---------------|--------------|
| Balcony Area: | 213 sq. ft   |
| Total Area:   | 1,481 sq. ft |

**KEY PLAN** 

#### UNIT 214 SECOND FLOOR

| Suite Area:   | 1,277 sq. ft |
|---------------|--------------|
| Balcony Area: | 102 sq. ft   |
| Total Area:   | 1,379 sq. ft |

**KEY PLAN** 

UNIT 215 SECOND FLOOR

Suite Area: 1,269 sq. ft