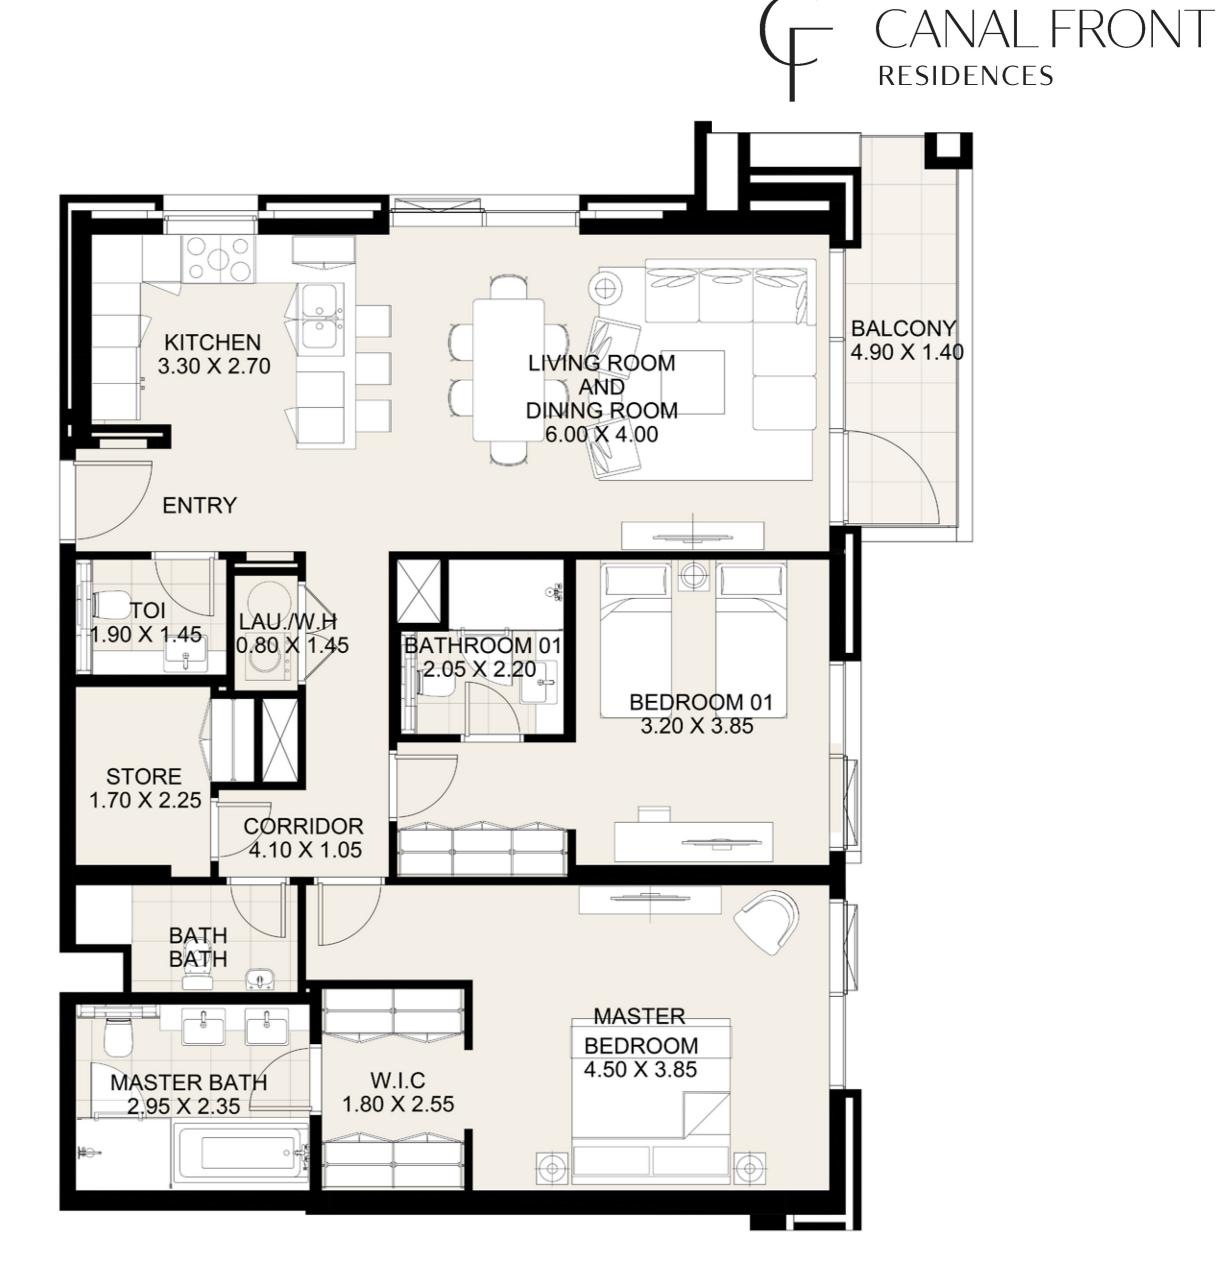

**KEY PLAN** 

| UNIT 312     | THIRD FLOOR  |
|--------------|--------------|
| Suite Area:  | 1,273 sq. ft |
| Balcony Area | 75 sq. ft    |
| Total Area:  | 1,348 sq. ft |

**KEY PLAN** 

| UNIT 313     | THIRD FLOOR  |
|--------------|--------------|
| Suite Area:  | 1,268 sq. ft |
| Balcony Area | 213 sq. ft   |
| Total Area:  | 1,481 sq. ft |