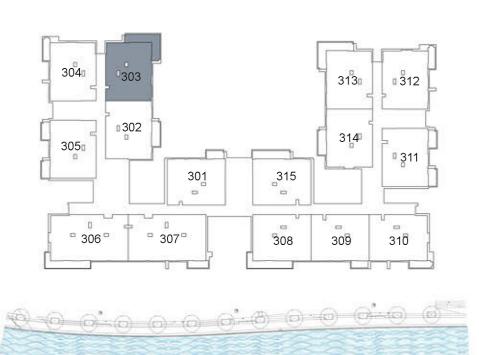

**KEY PLAN** 

| UNIT 302     | THIRD FLOOR  |
|--------------|--------------|
| Suite Area:  | 1,272 sq. ft |
| Balcony Area | 102 sq. ft   |
| Total Area:  | 1,374 sq. ft |

**KEY PLAN** 

| UNIT 303      | THIRD FLOOR  |
|---------------|--------------|
| Suite Area:   | 1,271 sq. ft |
| Balcony Area: | 213 sq. ft   |
| Total Area:   | 1,484 sq. ft |