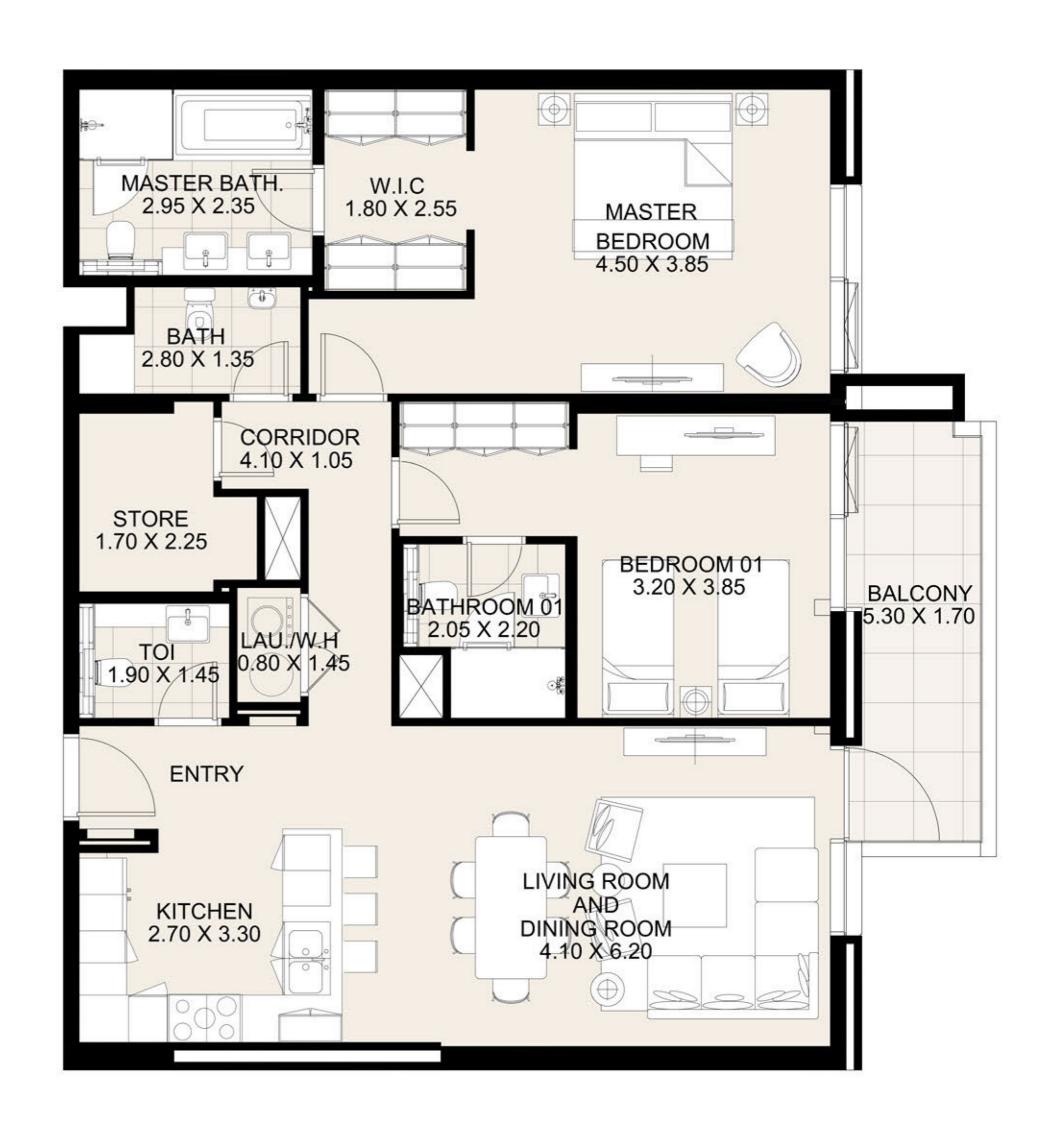

**KEY PLAN** 

| UNIT 102      | FIRST FLOOR  |
|---------------|--------------|
| Suite Area:   | 1,272 sq. ft |
| Balcony Area: | 102 sq. ft   |
| Total Area:   | 1,374 sq. ft |

**KEY PLAN** 

| UNIT 103      | FIRST FLOOR  |
|---------------|--------------|
| Suite Area:   | 1,271 sq. ft |
| Balcony Area: | 213 sq. ft   |
| Total Area:   | 1,484 sq. ft |