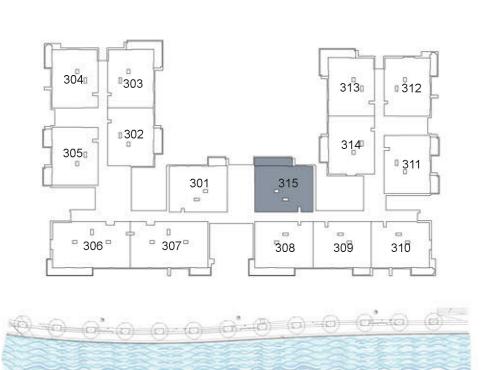

**KEY PLAN** 

| UNIT 314      | THIRD FLOOR  |
|---------------|--------------|
| Suite Area:   | 1,277 sq. ft |
| Balcony Area: | 102 sq. ft   |
| Total Area:   | 1,379 sq. ft |

**KEY PLAN** 

| UNIT 315      | THIRD FLOOR  |
|---------------|--------------|
| Suite Area:   | 1,270 sq. ft |
| Balcony Area: | 150 sq. ft   |
| Total Area:   | 1,420 sq. ft |

# **KEY PLAN**