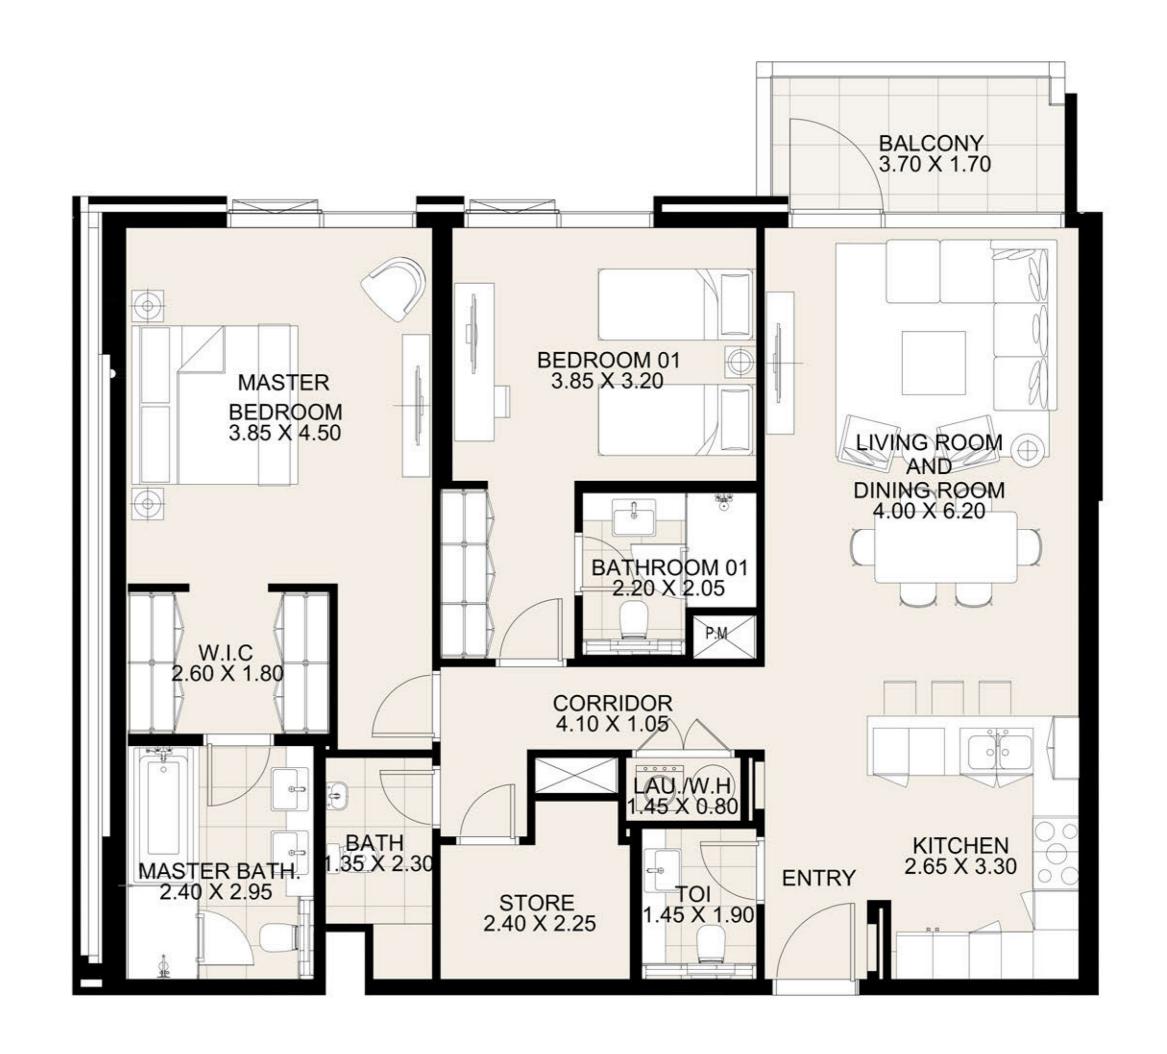

Balcony Area: 151 sq. ft

Total Area: 1,420 sq. ft

**KEY PLAN** 

| UNIT 301      | THIRD FLOOR  |
|---------------|--------------|
| Suite Area:   | 1,271 sq. ft |
| Balcony Area: | 71 sq. ft    |
| Total Area:   | 1,342 sq. ft |