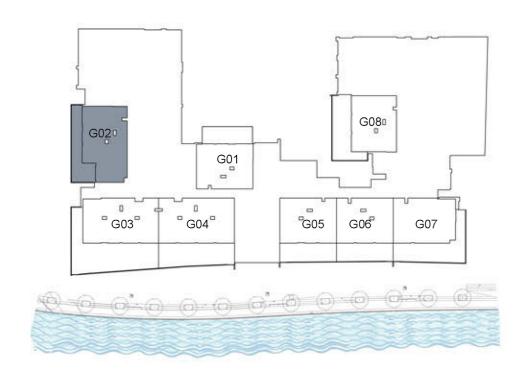

#### UNIT G02 GROUND FLOOR

| Suite Area:   | 1,579 sq. ft |
|---------------|--------------|
| Balcony Area: | 522 sq. ft   |
| Total Area:   | 2,131 sq. ft |