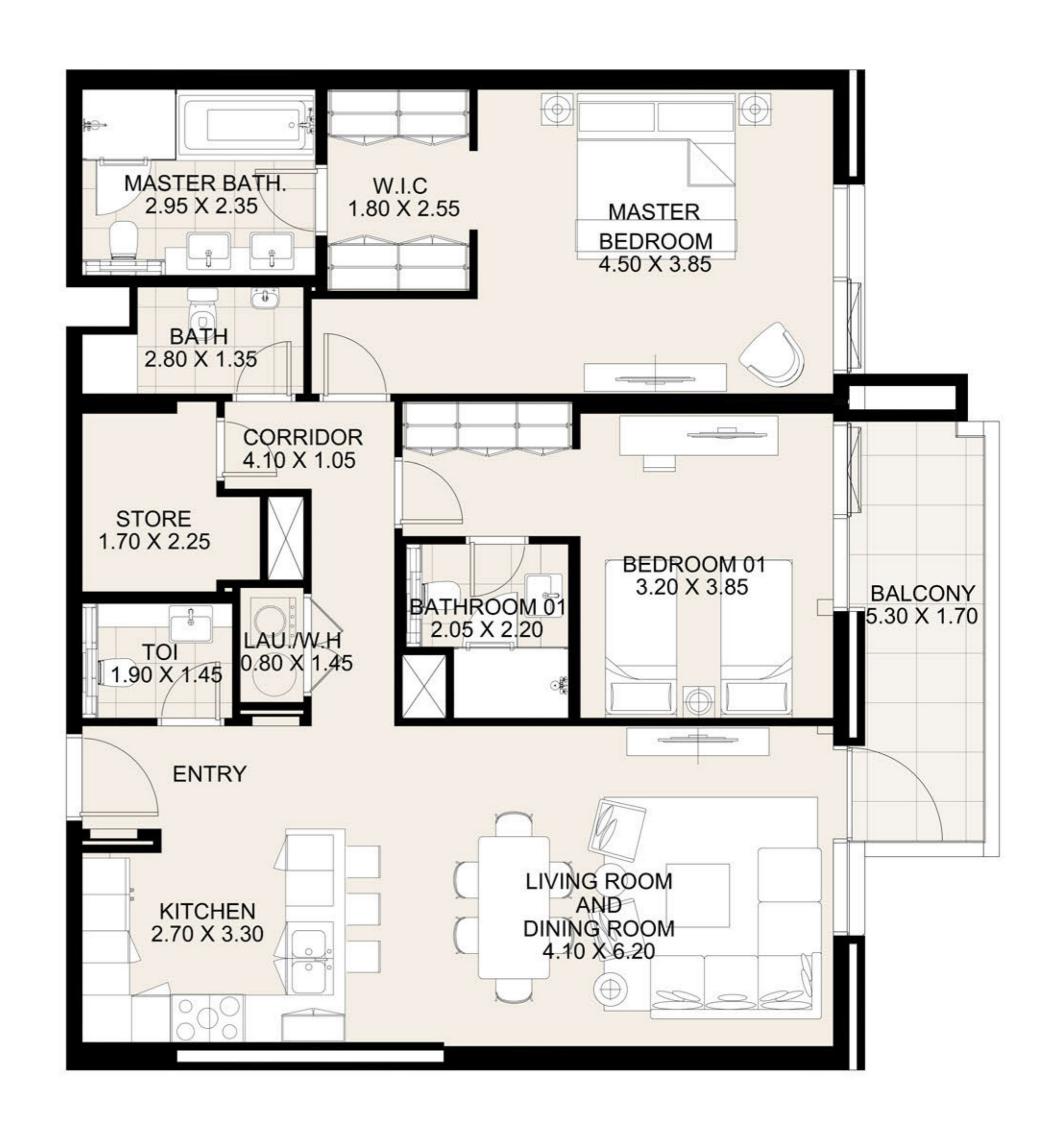

**KEY PLAN** 

| UNIT 302     | THIRD FLOOR  |
|--------------|--------------|
| Suite Area:  | 1,272 sq. ft |
| Balcony Area | 102 sq. ft   |
| Total Area:  | 1,374 sq. ft |

**KEY PLAN** 

| UNIT 303      | THIRD FLOOR  |
|---------------|--------------|
| Suite Area:   | 1,271 sq. ft |
| Balcony Area: | 213 sq. ft   |
| Total Area:   | 1,484 sq. ft |