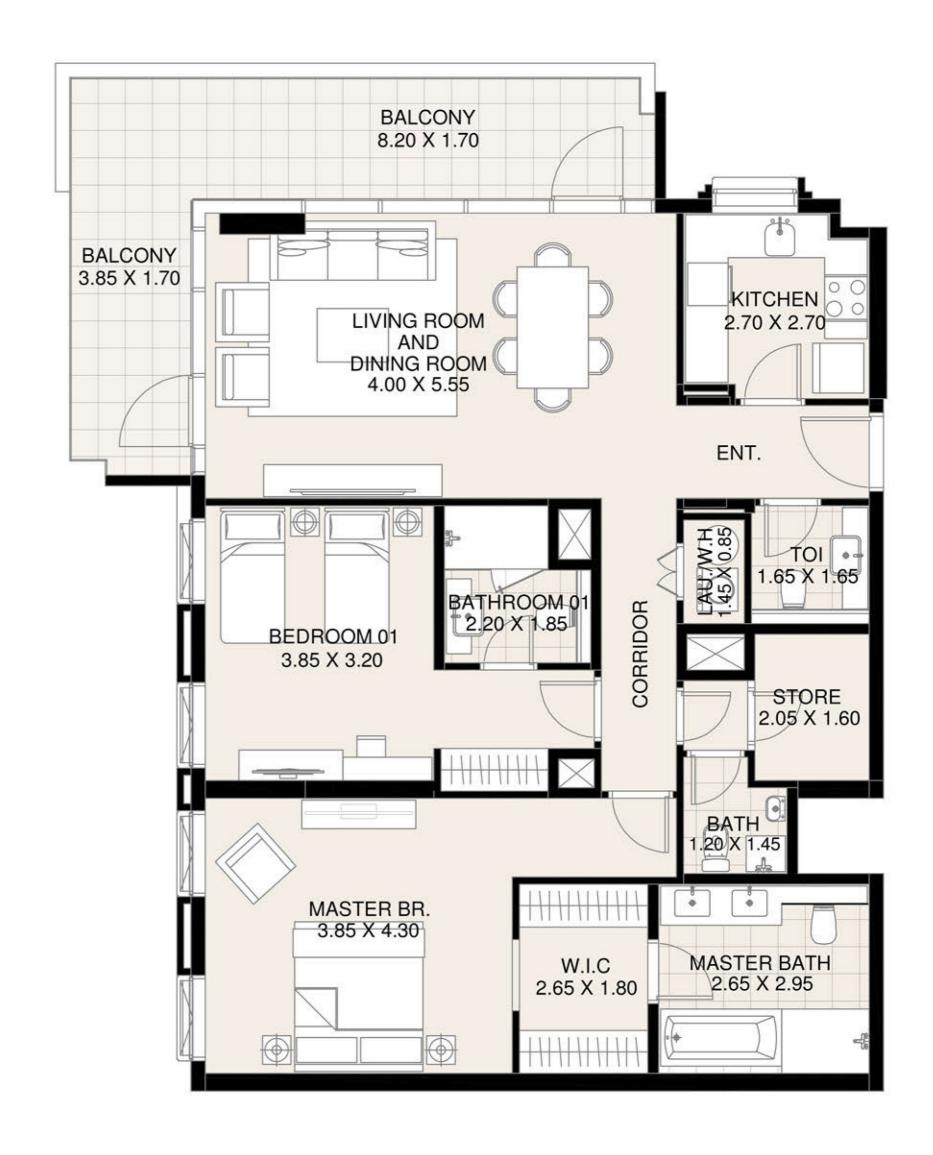

**KEY PLAN** 

| UNIT 112      | FIRST FLOOR  |
|---------------|--------------|
| Suite Area:   | 1,238 sq. ft |
| Balcony Area: | 223 sq. ft   |
| Total Area:   | 1,461 sq. ft |

**KEY PLAN** 

| UNIT 113      | FIRST FLOOR  |
|---------------|--------------|
| Suite Area:   | 1,277 sq. ft |
| Balcony Area: | 102 sq. ft   |
| Total Area:   | 1,379 sq. ft |