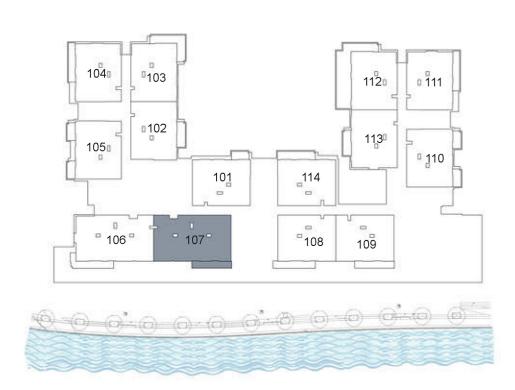

**KEY PLAN** 

| UNIT 106      | FIRST FLOOR  |
|---------------|--------------|
| Suite Area:   | 1,688 sq. ft |
| Balcony Area: | 165 sq. ft   |
| Total Area:   | 1,853 sq. ft |

**KEY PLAN** 

| UNIT 107      | FIRST FLOOR  |
|---------------|--------------|
| Suite Area:   | 1,687 sq. ft |
| Balcony Area: | 131 sq. ft   |
| Total Area:   | 1,818 sq. ft |