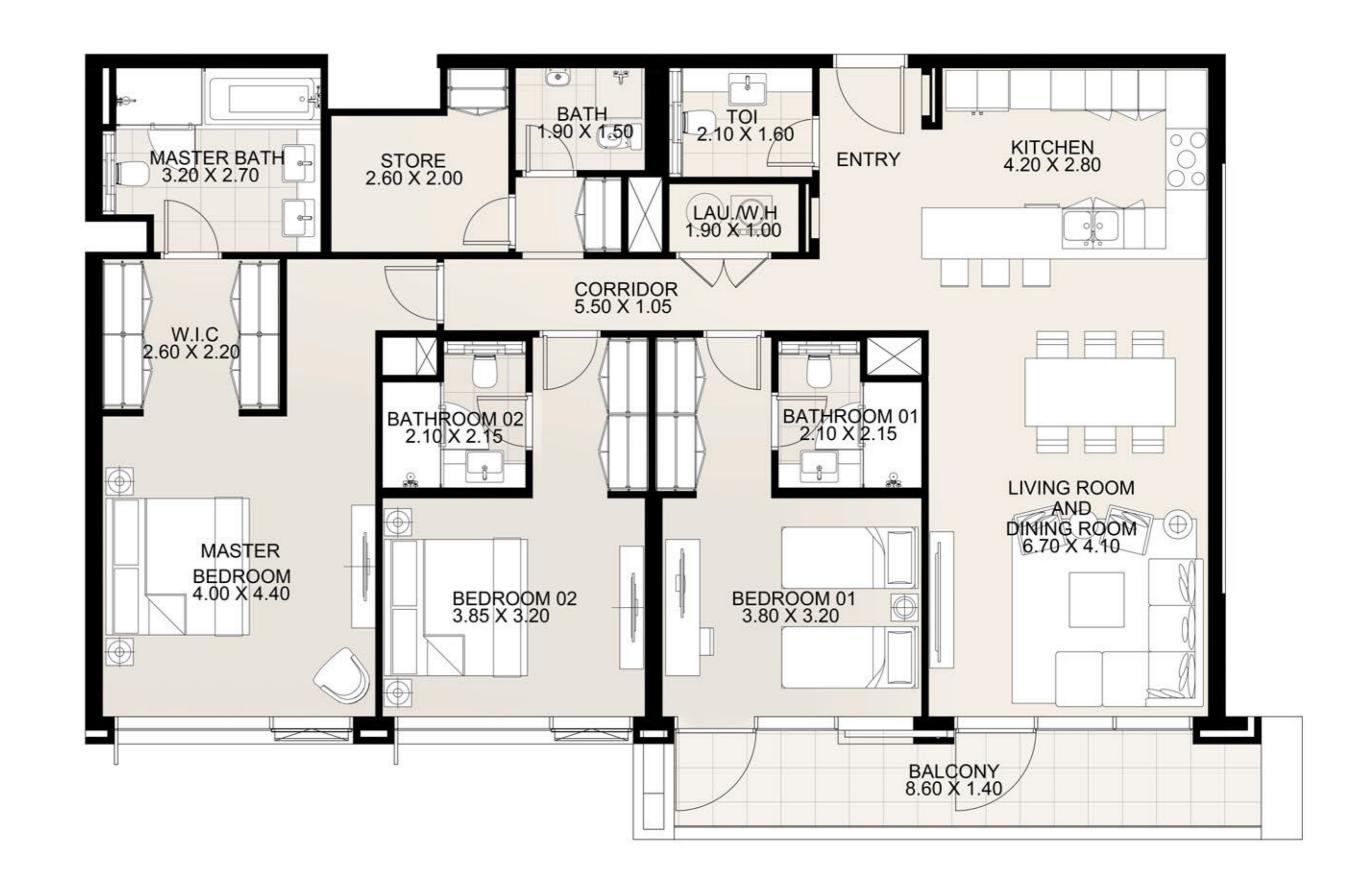

#### UNIT 207 SECOND FLOOR

| Suite Area:   | 1,686 sq. ft |
|---------------|--------------|
| Balcony Area: | 142 sq. ft   |
| Total Area:   | 1,828 sq. ft |

**KEY PLAN** 