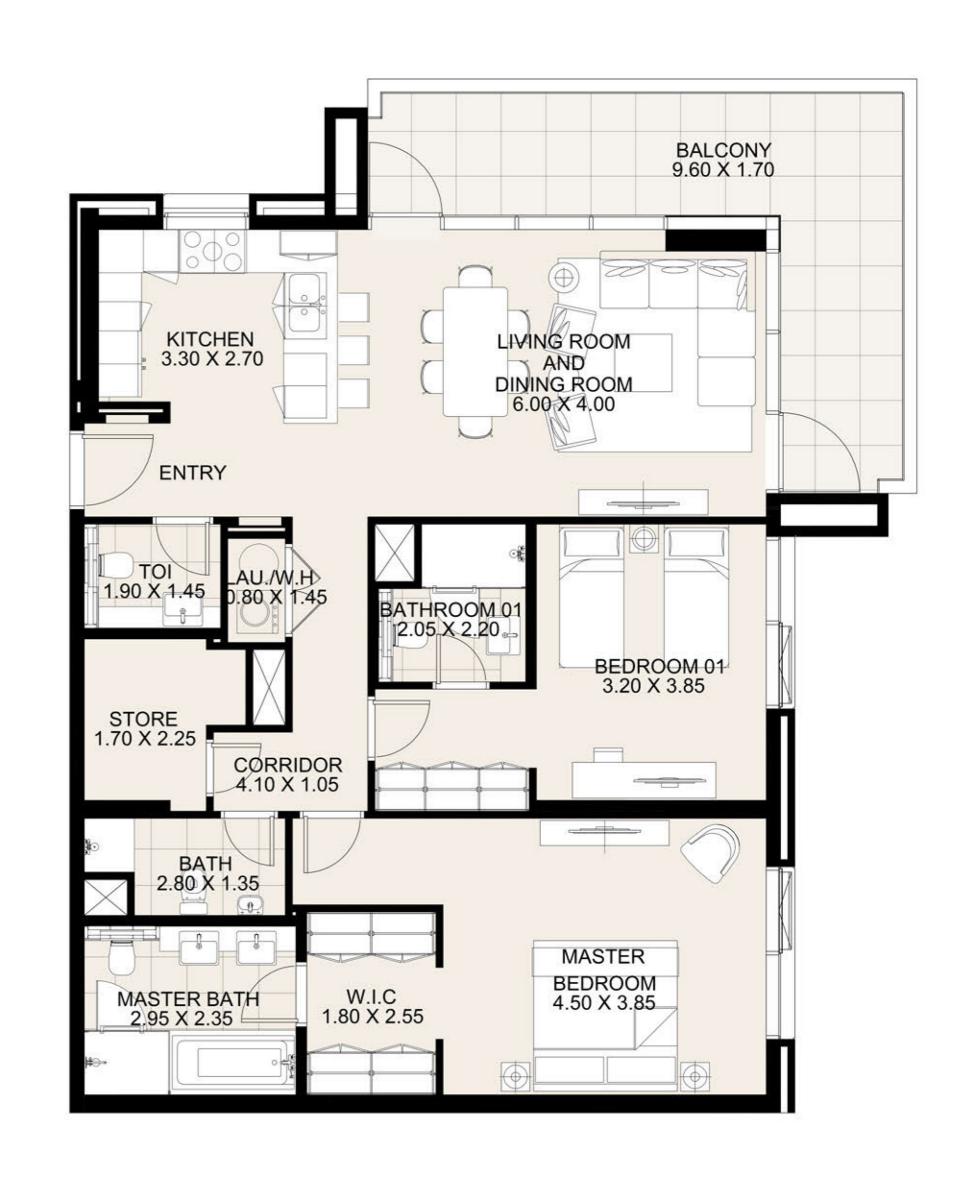

#### UNIT 203 SECOND FLOOR

| Suite Area:   | 1,271 sq. ft |
|---------------|--------------|
| Balcony Area: | 213 sq. ft   |
| Total Area:   | 1,484 sq. ft |

**KEY PLAN** 