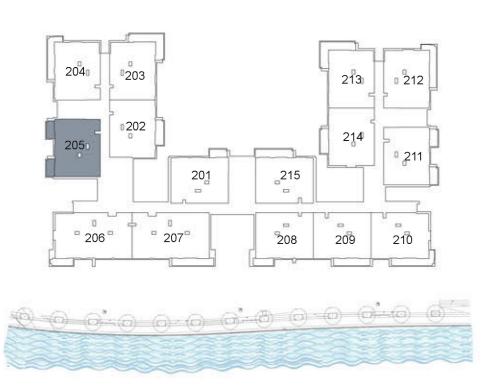

#### UNIT 205 SECOND FLOOR

| Suite Area:   | 1,269 sq. ft |
|---------------|--------------|
| Balcony Area: | 141 sq. ft   |
| Total Area:   | 1,410 sq. ft |

**KEY PLAN** 