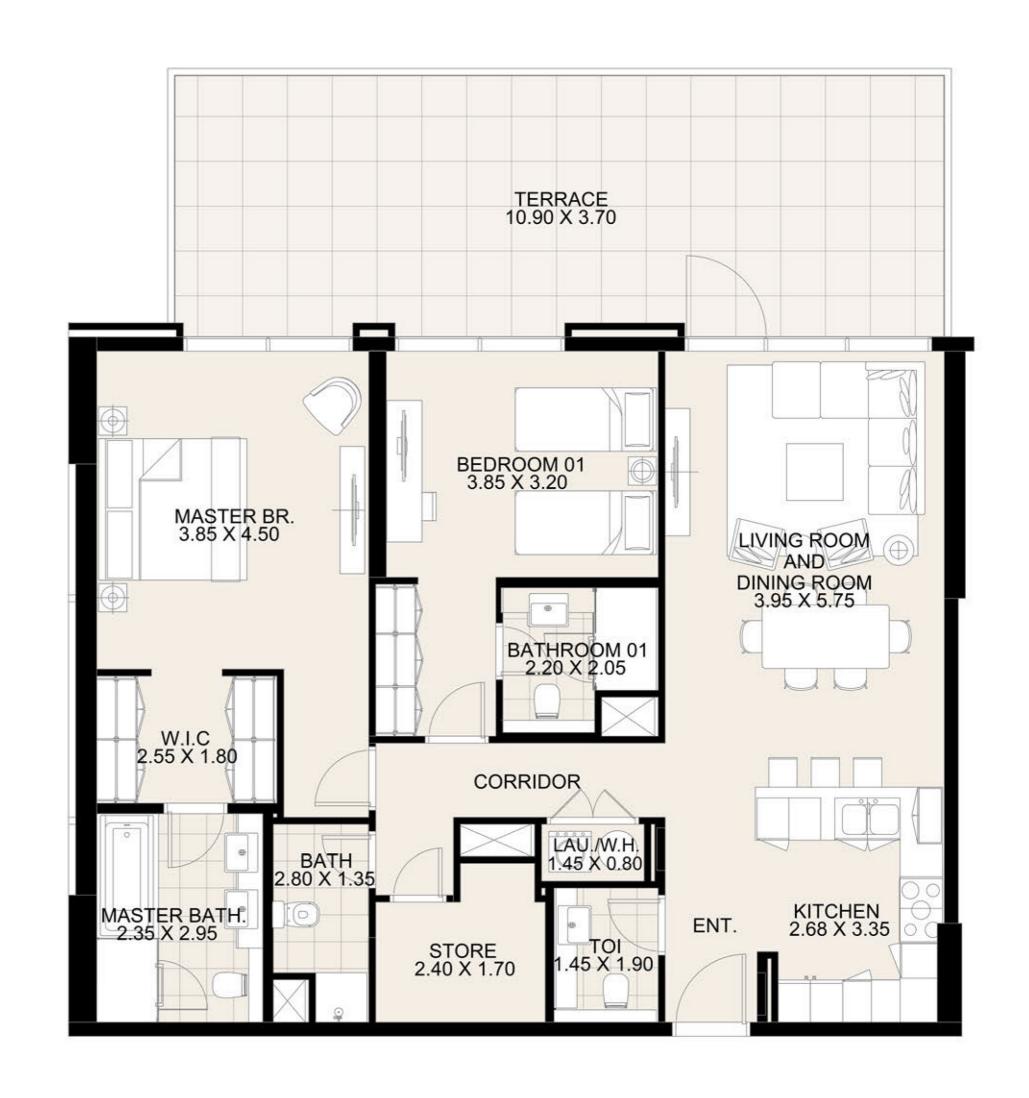

#### UNIT 401 FOURTH FLOOR

| Suite Area:   | 1,270 sq. ft |
|---------------|--------------|
| Balcony Area: | 68 sq. ft    |
| Total Area:   | 1,338 sq. ft |

**KEY PLAN** 

#### UNIT 402 FOURTH FLOOR

| Suite Area:   | 1,272 sq. ft |
|---------------|--------------|
| Balcony Area: | 133 sq. ft   |
| Total Area:   | 1,405 sq. ft |