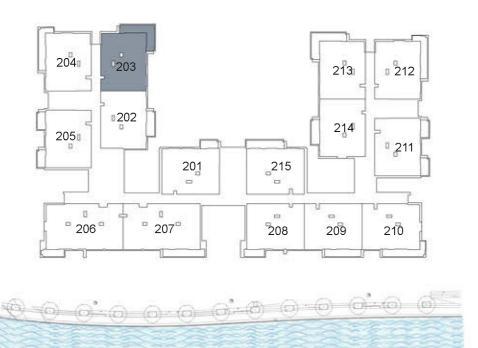

#### UNIT 203 SECOND FLOOR

| Suite Area:   | 1,271 sq. ft |
|---------------|--------------|
| Balcony Area: | 213 sq. ft   |
| Total Area:   | 1,484 sq. ft |

**KEY PLAN** 