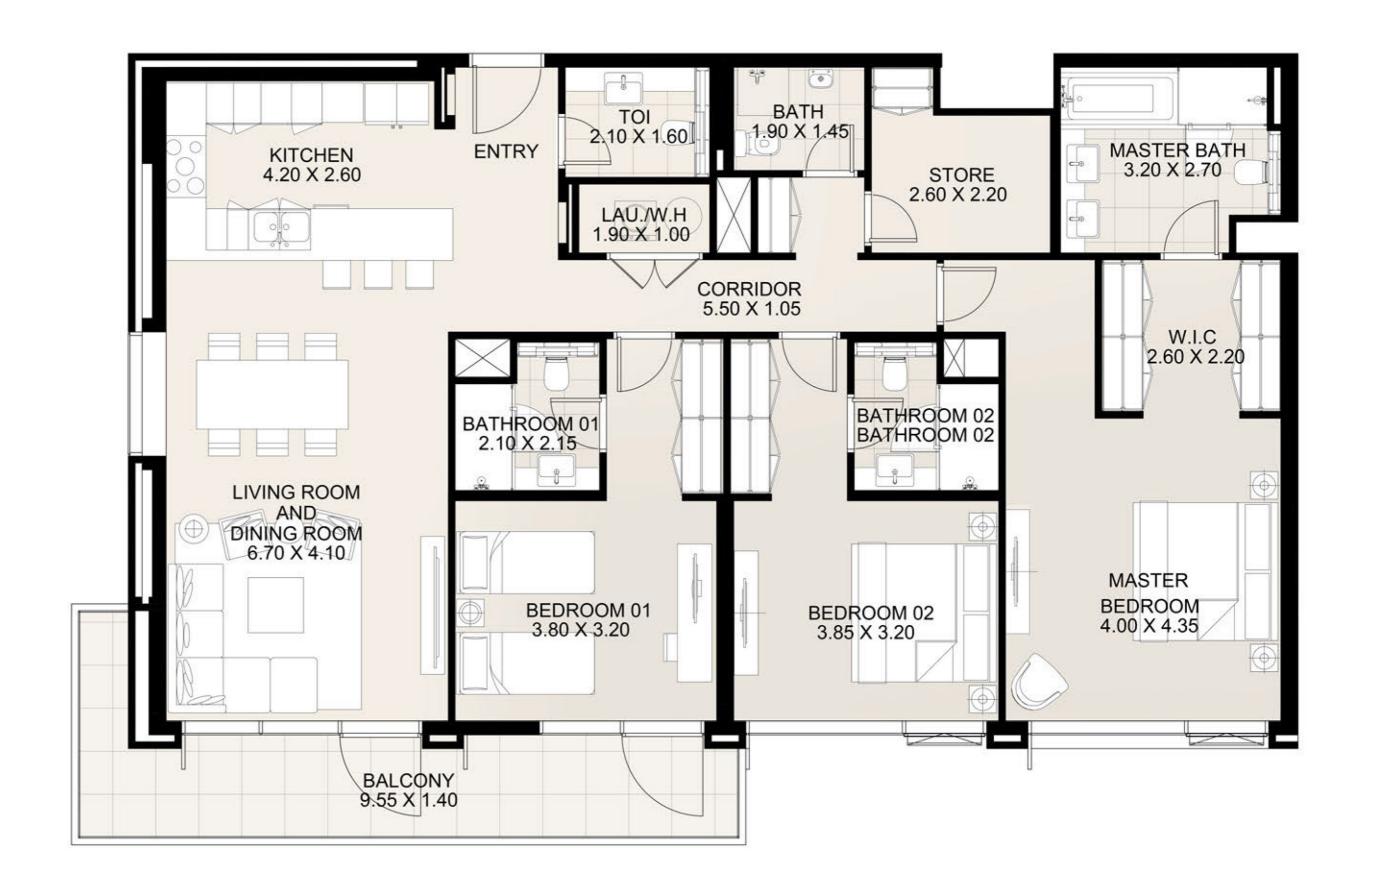

**KEY PLAN** 

| UNIT 306     | THIRD FLOOR  |
|--------------|--------------|
| Suite Area:  | 1,688 sq. ft |
| Balcony Area | 181 sq. ft   |
| Total Area:  | 1,869 sq. ft |

**KEY PLAN** 

| UNIT 307     | THIRD FLOOR  |
|--------------|--------------|
| Suite Area:  | 1,688 sq. ft |
| Balcony Area | 68 sq. ft    |
| Total Area:  | 1,756 sq. ft |