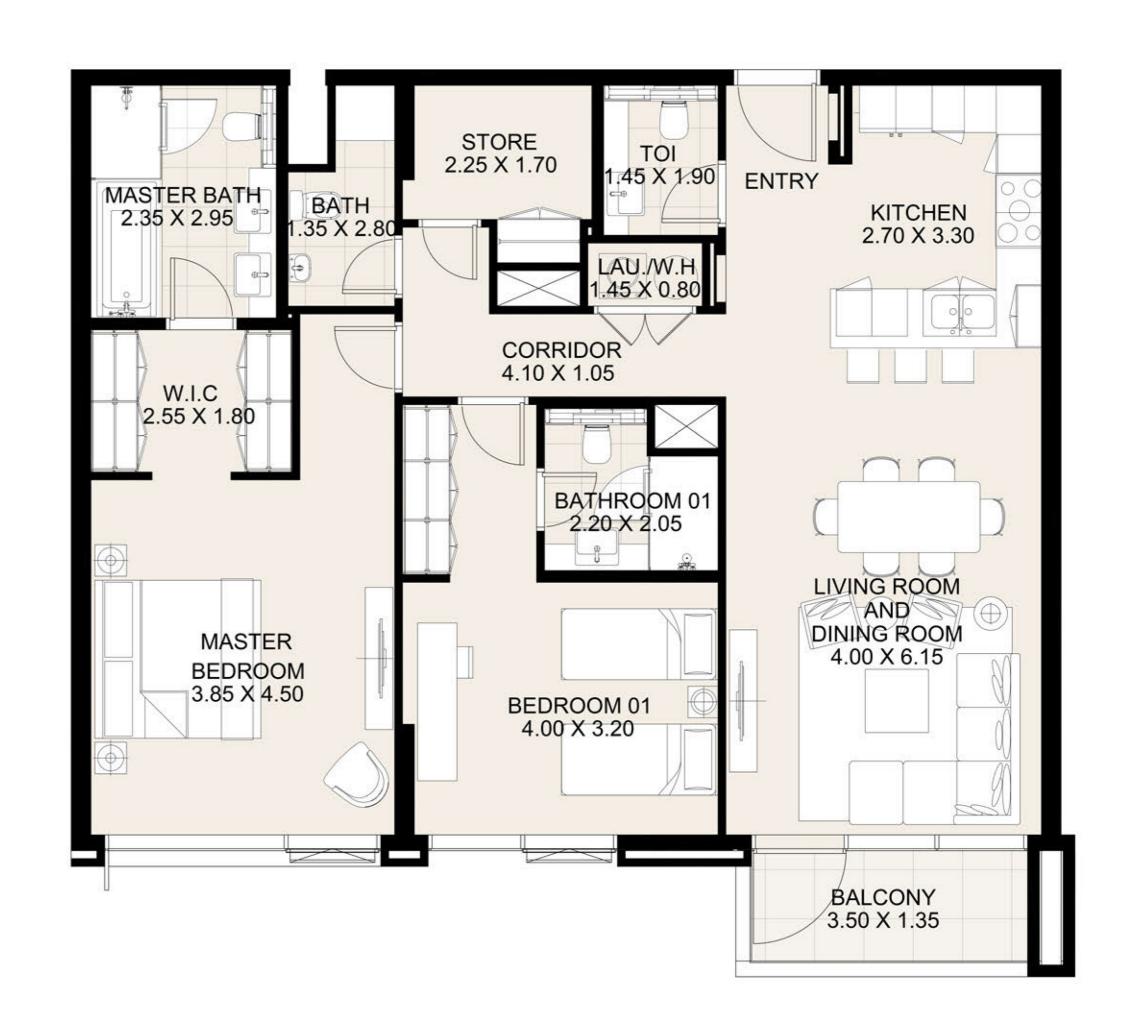

**KEY PLAN** 

| UNIT 308     | THIRD FLOOR  |
|--------------|--------------|
| Suite Area:  | 1,274 sq. ft |
| Balcony Area | 179 sq. ft   |
| Total Area:  | 1,453 sq. ft |

**KEY PLAN** 

| UNIT 309     | THIRD FLOOR  |
|--------------|--------------|
| Suite Area:  | 1,272 sq. ft |
| Balcony Area | 56 sq. ft    |
| Total Area:  | 1,328 sq. ft |