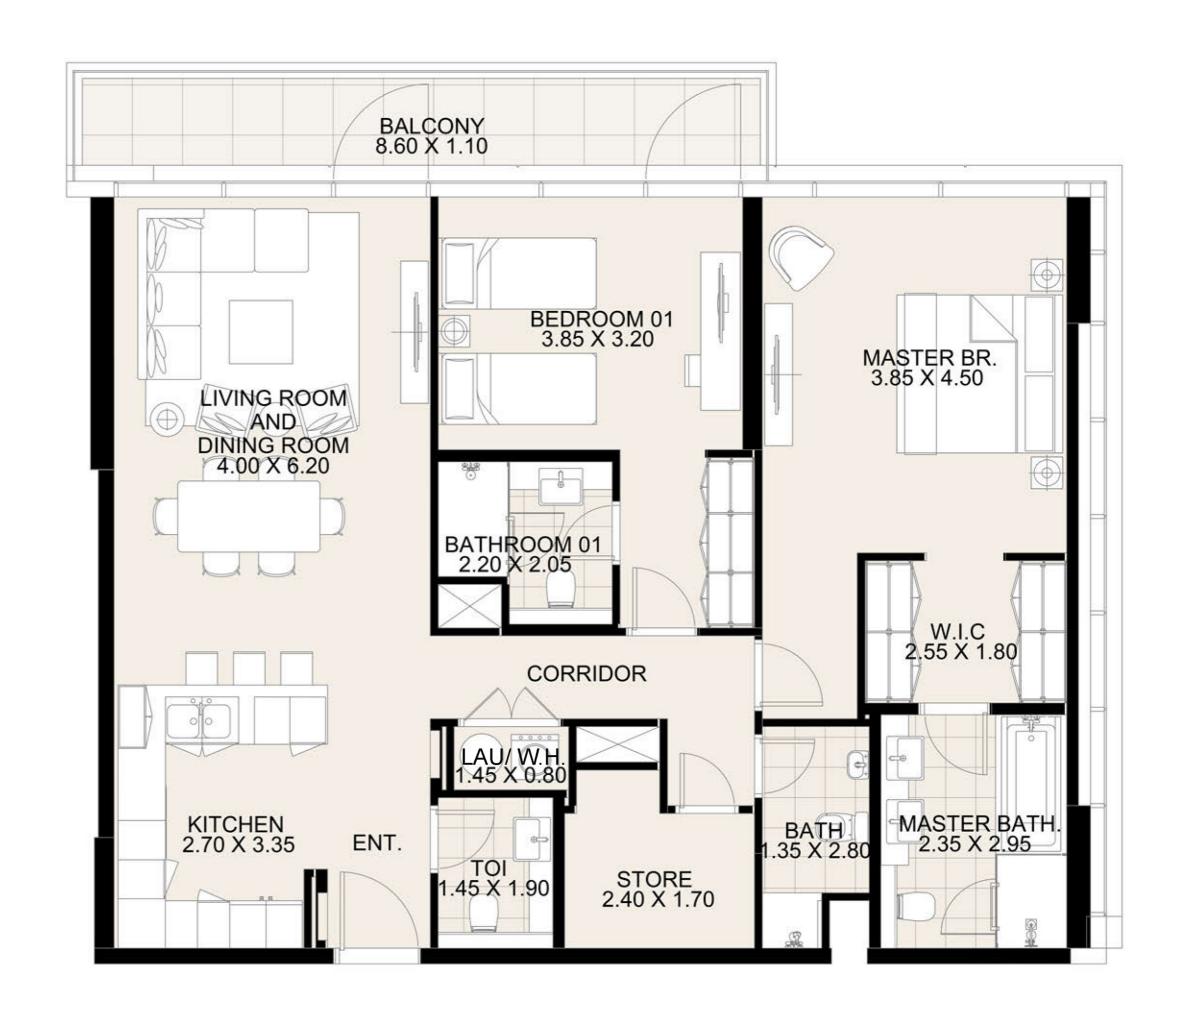

#### UNIT 401 FOURTH FLOOR

| Suite Area:   | 1,270 sq. ft |
|---------------|--------------|
| Balcony Area: | 68 sq. ft    |
| Total Area:   | 1,338 sq. ft |

**KEY PLAN** 