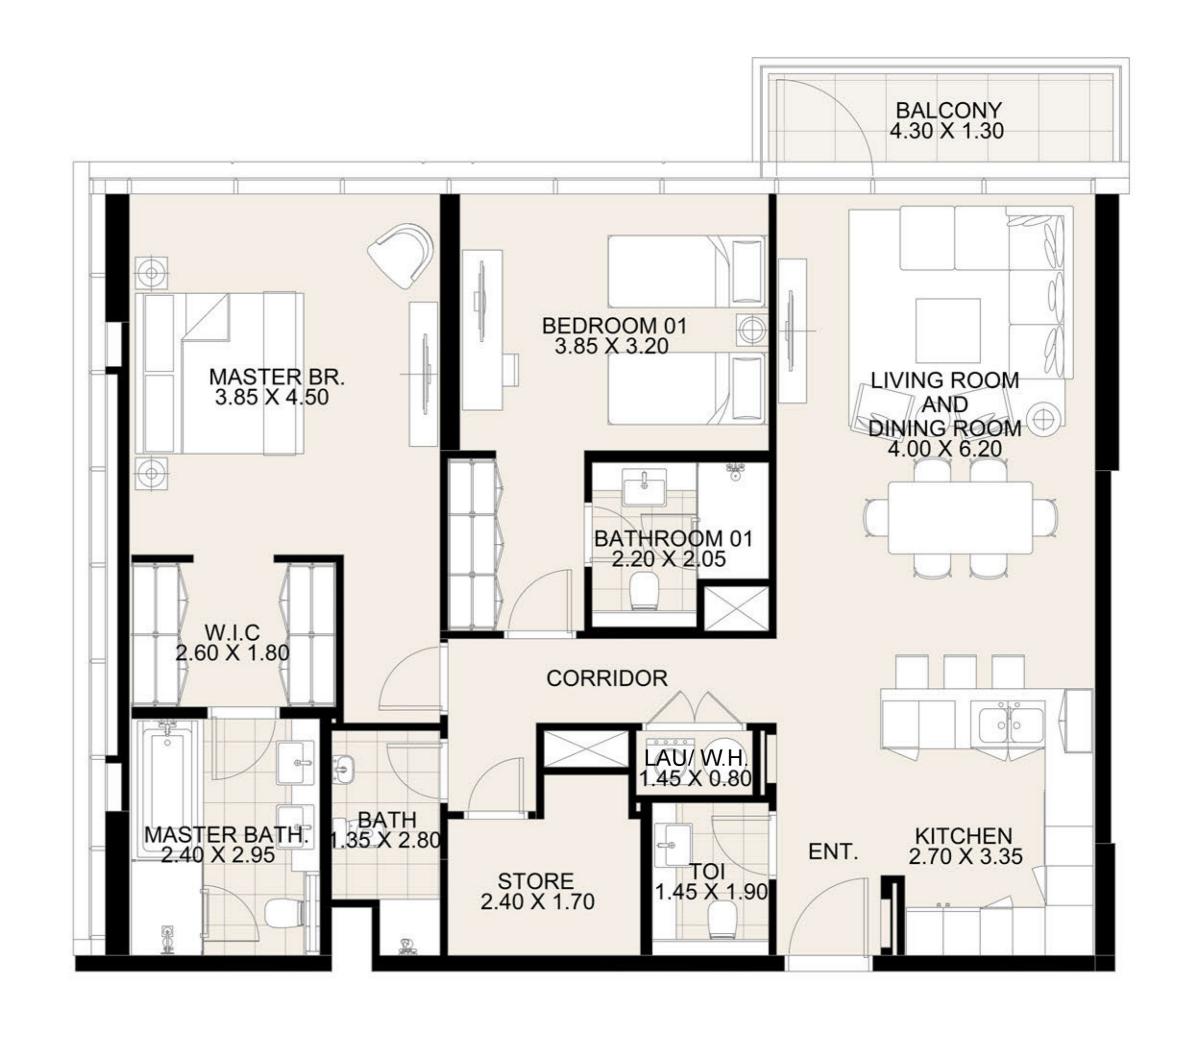

#### UNIT 402 FOURTH FLOOR

| Suite Area:   | 1,272 sq. ft |
|---------------|--------------|
| Balcony Area: | 133 sq. ft   |
| Total Area:   | 1,405 sq. ft |