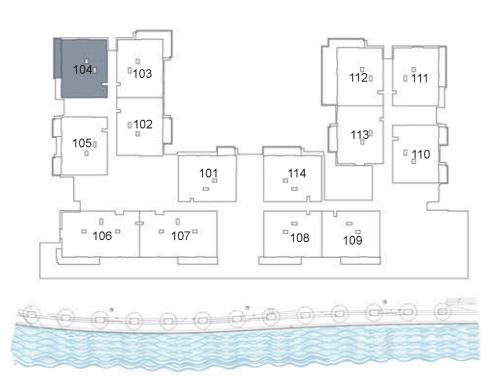

#### UNIT 104 SECOND FLOOR

| Suite Area:   | 1,265 sq. ft |
|---------------|--------------|
| Balcony Area: | 132 sq. ft   |
| Total Area:   | 1,397 sq. ft |

**KEY PLAN** 

| UNIT 105      | FIRST FLOOR  |
|---------------|--------------|
| Suite Area:   | 1,269 sq. ft |
| Balcony Area: | 141 sq. ft   |
| Total Area:   | 1,410 sq. ft |