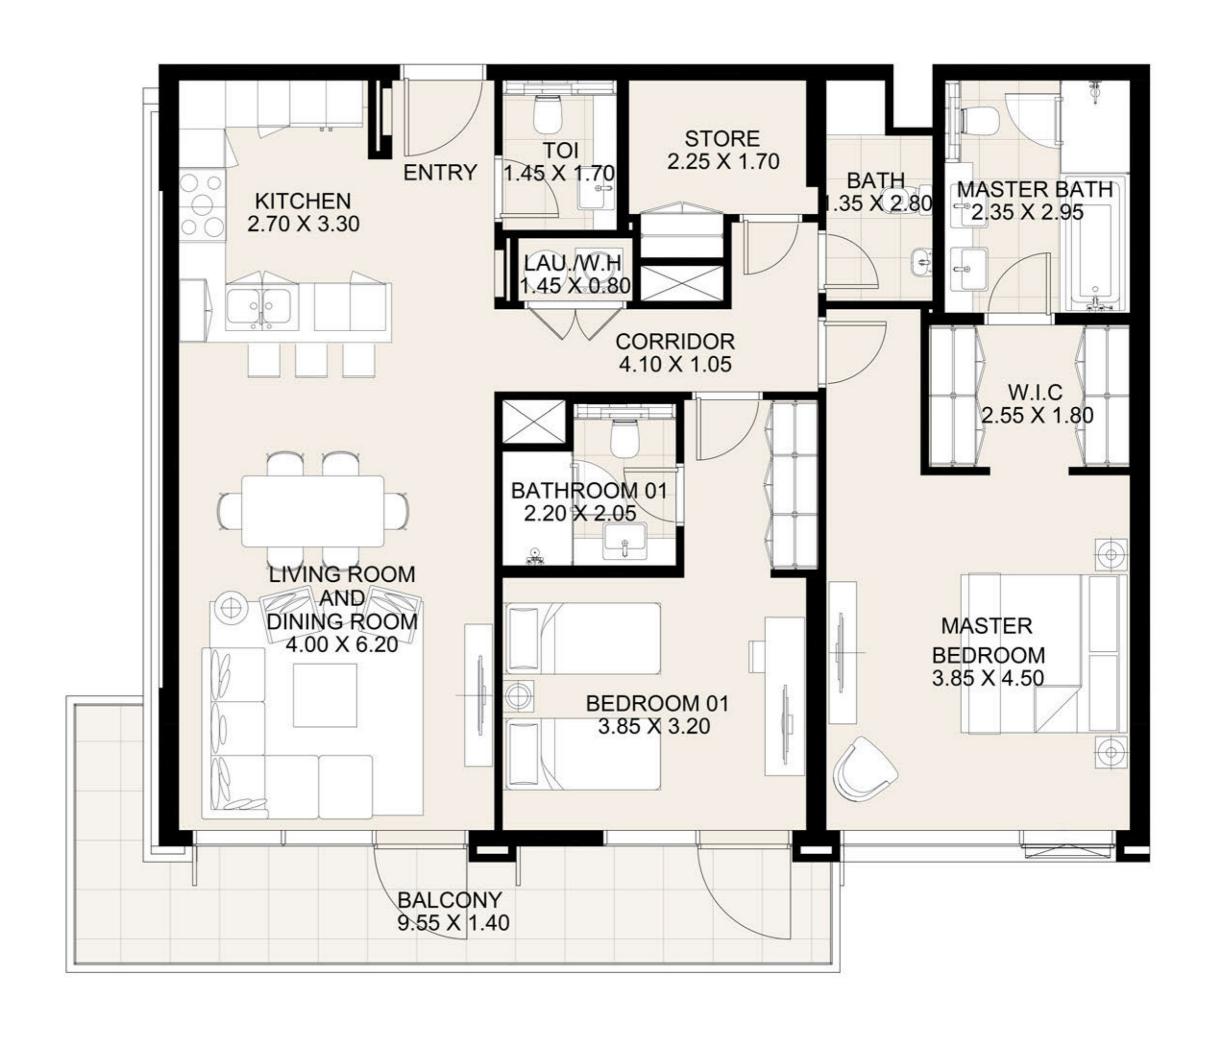

**KEY PLAN** 

| UNIT 308     | THIRD FLOOR  |
|--------------|--------------|
| Suite Area:  | 1,274 sq. ft |
| Balcony Area | 179 sq. ft   |
| Total Area:  | 1,453 sq. ft |

**KEY PLAN** 

| UNIT 309     | THIRD FLOOR  |
|--------------|--------------|
| Suite Area:  | 1,272 sq. ft |
| Balcony Area | 56 sq. ft    |
| Total Area:  | 1,328 sq. ft |