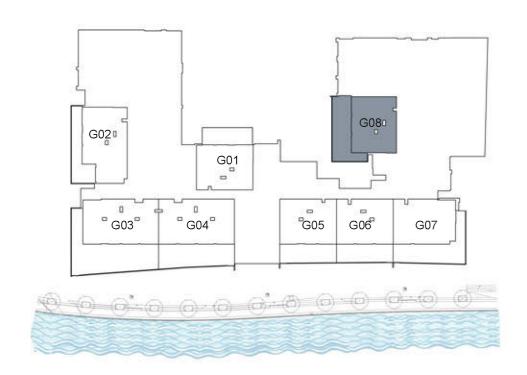

#### UNIT G01 GROUND FLOOR

| Suite Area:   | 1,271 sq. ft |
|---------------|--------------|
| Balcony Area: | 438 sq. ft   |
| Total Area:   | 1,709 sq. ft |

**KEY PLAN** 

#### UNIT G02 GROUND FLOOR

| Suite Area:   | 1,579 sq. ft |
|---------------|--------------|
| Balcony Area: | 522 sq. ft   |
| Total Area:   | 2,131 sq. ft |

#### UNIT G03 GROUND FLOOR

| Suite Area:   | 1,680 sq. ft |
|---------------|--------------|
| Balcony Area: | 1,441 sq. ft |
| Total Area:   | 3,121 sq. ft |

**KEY PLAN** 

#### UNIT G04 GROUND FLOOR

| Suite Area:   | 1,692 sq. ft |
|---------------|--------------|
| Balcony Area: | 865 sq. ft   |
| Total Area:   | 2,557 sq. ft |

**KEY PLAN** 

#### UNIT G05 GROUND FLOOR

| Suite Area:   | 1,276 sq. ft |
|---------------|--------------|
| Balcony Area: | 532 sq. ft   |
| Total Area:   | 1,808 sq. ft |

**KEY PLAN** 

#### UNIT G06 GROUND FLOOR

| Suite Area:   | 1,274 sq. ft |
|---------------|--------------|
| Balcony Area: | 515 sq. ft   |
| Total Area:   | 1,789 sq. ft |

**KEY PLAN** 

#### UNIT G07 GROUND FLOOR

| Suite Area:   | 2,734 sq. ft |
|---------------|--------------|
| Balcony Area: | 1,095 sq. ft |
| Total Area:   | 3,829 sq. ft |

**GROUND FLOOR** 

FIRST FLOOR

**KEY PLAN** 

#### UNIT G08 GROUND FLOOR

| Suite Area:   | 1,265 sq. ft |
|---------------|--------------|
| Balcony Area: | 709 sq. ft   |
| Total Area:   | 1,974 sq. ft |

**KEY PLAN** 

| UNIT 101      | FIRST FLOOR  |
|---------------|--------------|
| Suite Area:   | 1,270 sq. ft |
| Balcony Area: | 71 sq. ft    |
| Total Area:   | 1,341 sq. ft |