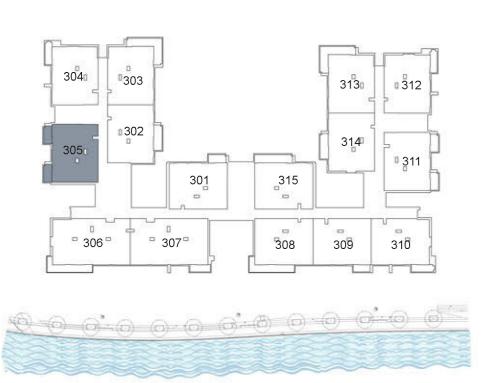

**KEY PLAN** 

| UNIT 304     | THIRD FLOOR  |
|--------------|--------------|
| Suite Area:  | 1,266 sq. ft |
| Balcony Area | 76 sq. ft    |
| Total Area:  | 1,342 sq. ft |

**KEY PLAN** 

| UNIT 305      | THIRD FLOOR  |
|---------------|--------------|
| Suite Area:   | 1,269 sq. ft |
| Balcony Area: | 141 sq. ft   |
| Total Area:   | 1,410 sq. ft |