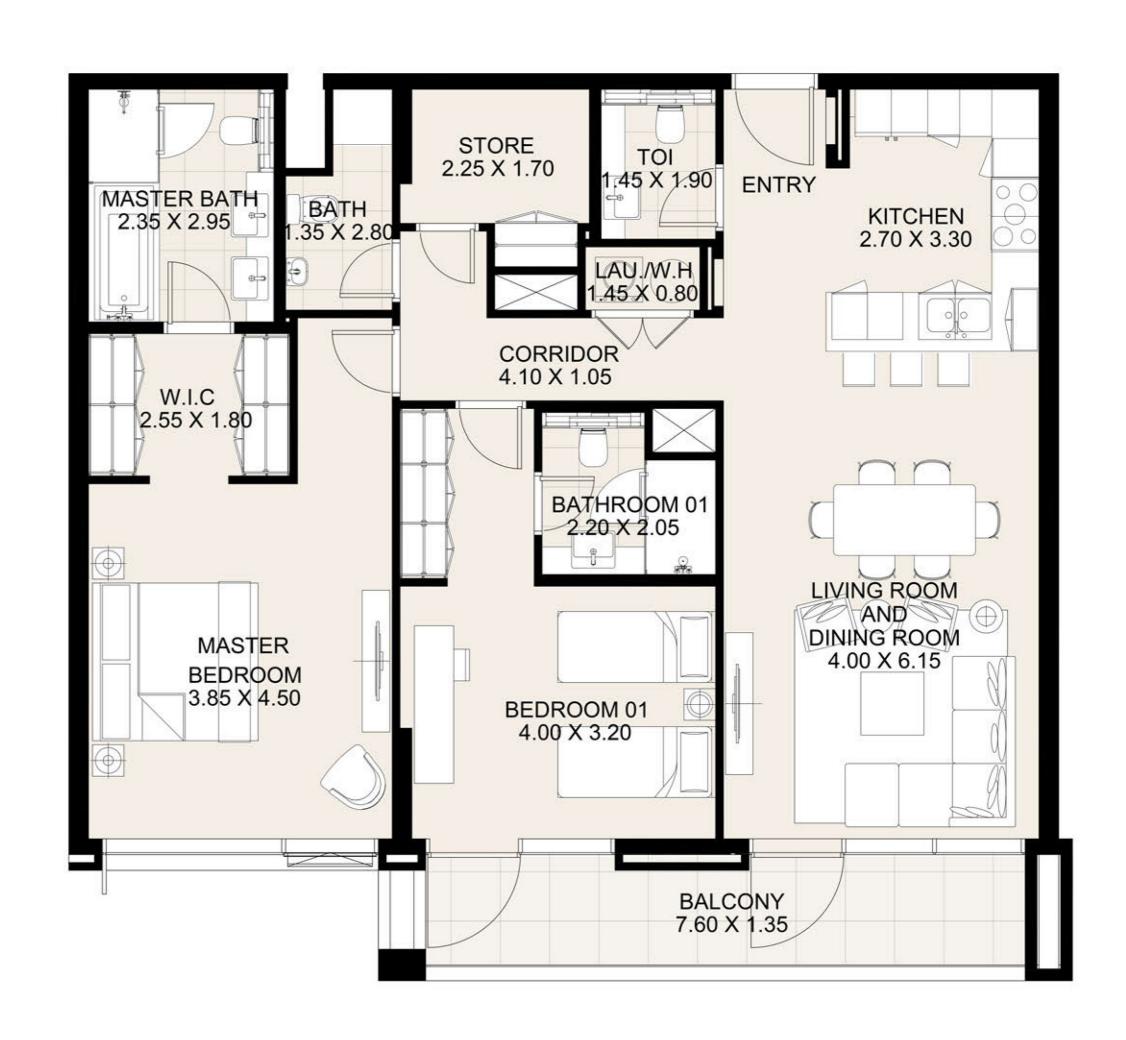

#### UNIT 209 SECOND FLOOR

| Suite Area:   | 1,272 sq. ft |
|---------------|--------------|
| Balcony Area: | 123 sq. ft   |
| Total Area:   | 1,394 sq. ft |

**KEY PLAN** 