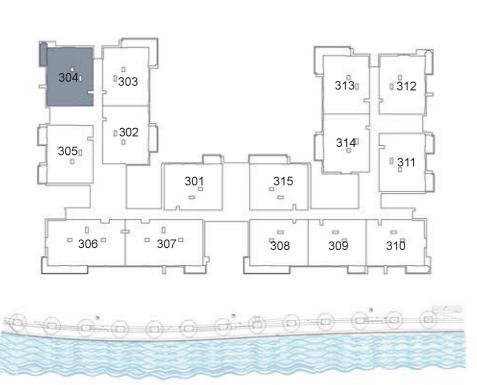

**KEY PLAN** 

| UNIT 304     | THIRD FLOOR  |
|--------------|--------------|
| Suite Area:  | 1,266 sq. ft |
| Balcony Area | 76 sq. ft    |
| Total Area:  | 1,342 sq. ft |

**KEY PLAN** 

| UNIT 305      | THIRD FLOOR  |
|---------------|--------------|
| Suite Area:   | 1,269 sq. ft |
| Balcony Area: | 141 sq. ft   |
| Total Area:   | 1,410 sq. ft |