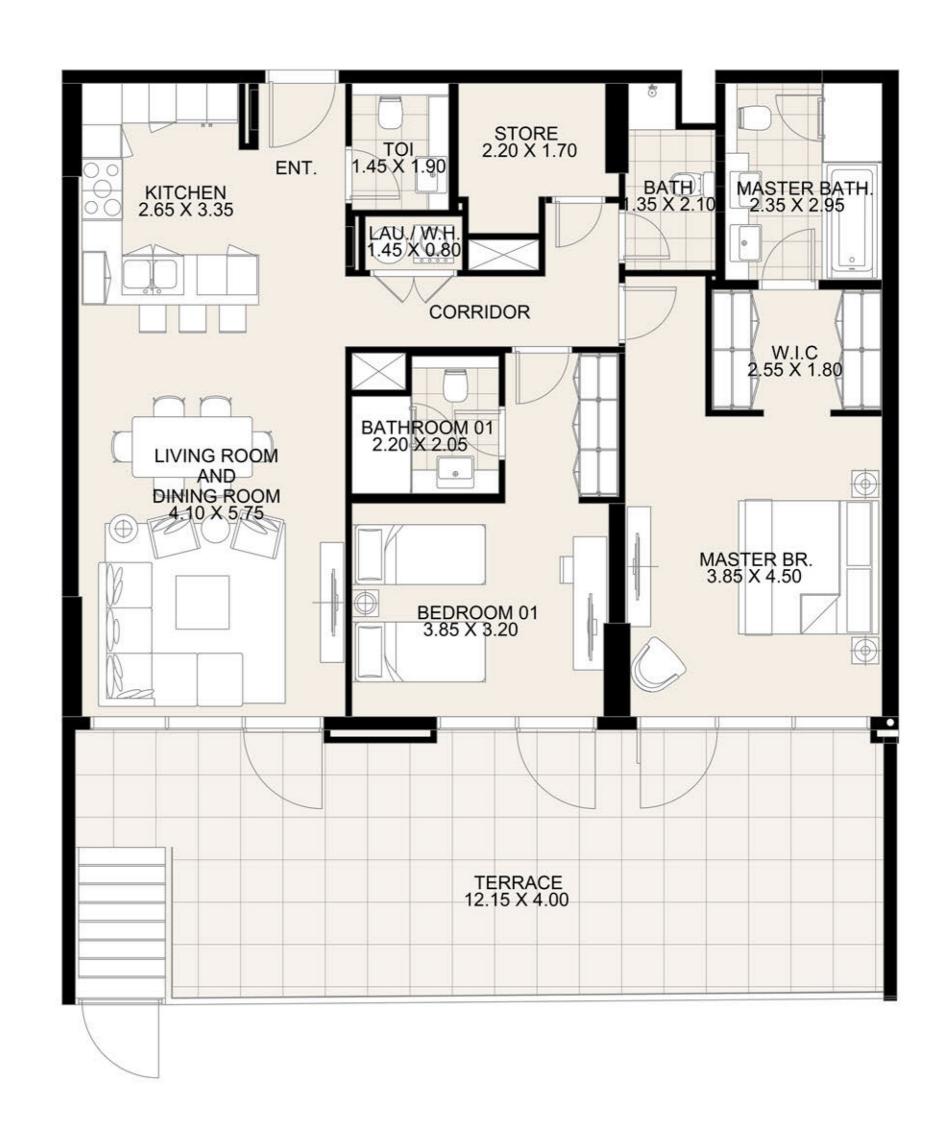

#### UNIT G05 GROUND FLOOR

| Suite Area:   | 1,276 sq. ft |
|---------------|--------------|
| Balcony Area: | 532 sq. ft   |
| Total Area:   | 1,808 sq. ft |

**KEY PLAN** 