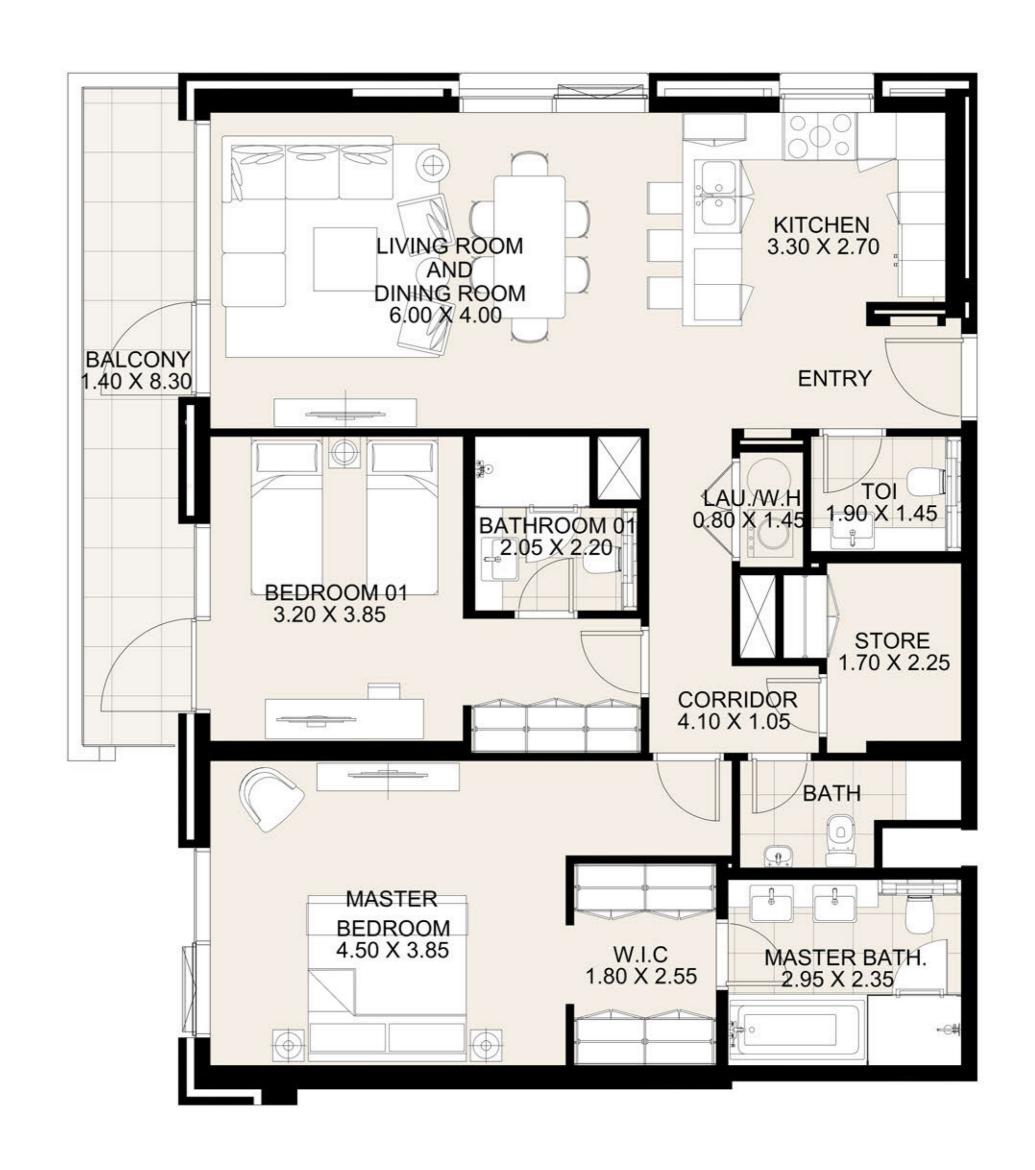

#### UNIT 104 SECOND FLOOR

| Suite Area:   | 1,265 sq. ft |
|---------------|--------------|
| Balcony Area: | 132 sq. ft   |
| Total Area:   | 1,397 sq. ft |

**KEY PLAN** 

| UNIT 105      | FIRST FLOOR  |
|---------------|--------------|
| Suite Area:   | 1,269 sq. ft |
| Balcony Area: | 141 sq. ft   |
| Total Area:   | 1,410 sq. ft |