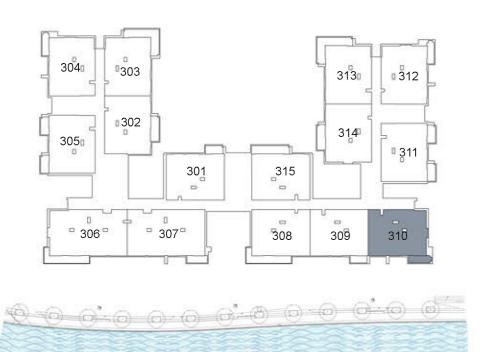

**KEY PLAN** 

| UNIT 310     | THIRD FLOOR  |
|--------------|--------------|
| Suite Area:  | 1,273 sq. ft |
| Balcony Area | : 165 sq. ft |
| Total Area:  | 1,438 sq. ft |

**KEY PLAN** 

| UNIT 311      | THIRD FLOOR  |
|---------------|--------------|
| Suite Area:   | 1,269 sq. ft |
| Balcony Area: | 141 sq. ft   |
| Total Area:   | 1,410 sq. ft |