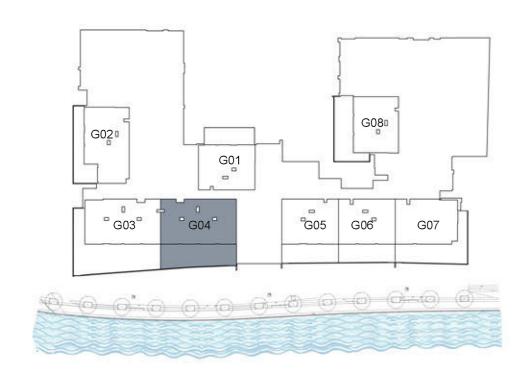

#### UNIT G04 GROUND FLOOR

| Suite Area:   | 1,692 sq. ft |
|---------------|--------------|
| Balcony Area: | 865 sq. ft   |
| Total Area:   | 2,557 sq. ft |

**KEY PLAN** 