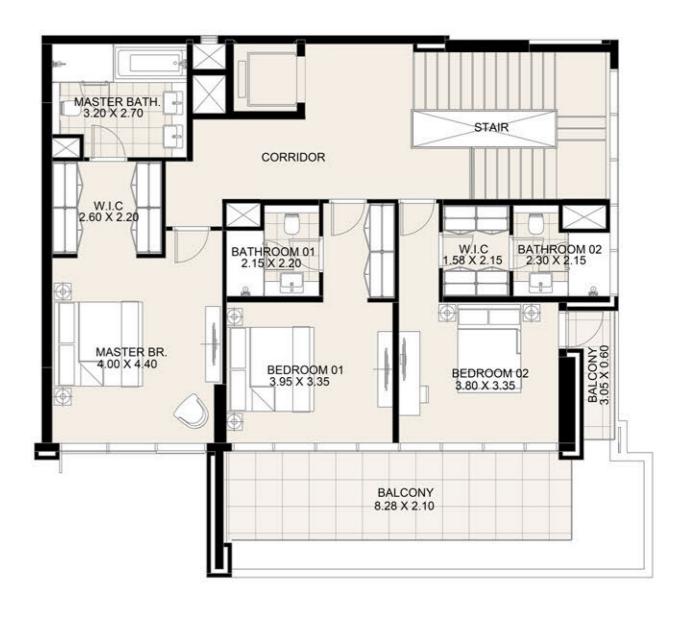

#### UNIT G08 GROUND FLOOR

| Suite Area:   | 1,265 sq. ft |
|---------------|--------------|
| Balcony Area: | 709 sq. ft   |
| Total Area:   | 1,974 sq. ft |

**KEY PLAN** 

| UNIT 101      | FIRST FLOOR  |
|---------------|--------------|
| Suite Area:   | 1,270 sq. ft |
| Balcony Area: | 71 sq. ft    |
| Total Area:   | 1,341 sq. ft |