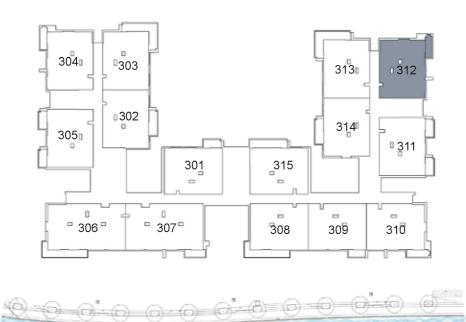

**KEY PLAN** 

| UNIT 312     | THIRD FLOOR  |
|--------------|--------------|
| Suite Area:  | 1,273 sq. ft |
| Balcony Area | 75 sq. ft    |
| Total Area:  | 1,348 sq. ft |

**KEY PLAN** 

| UNIT 313     | THIRD FLOOR  |
|--------------|--------------|
| Suite Area:  | 1,268 sq. ft |
| Balcony Area | 213 sq. ft   |
| Total Area:  | 1,481 sq. ft |