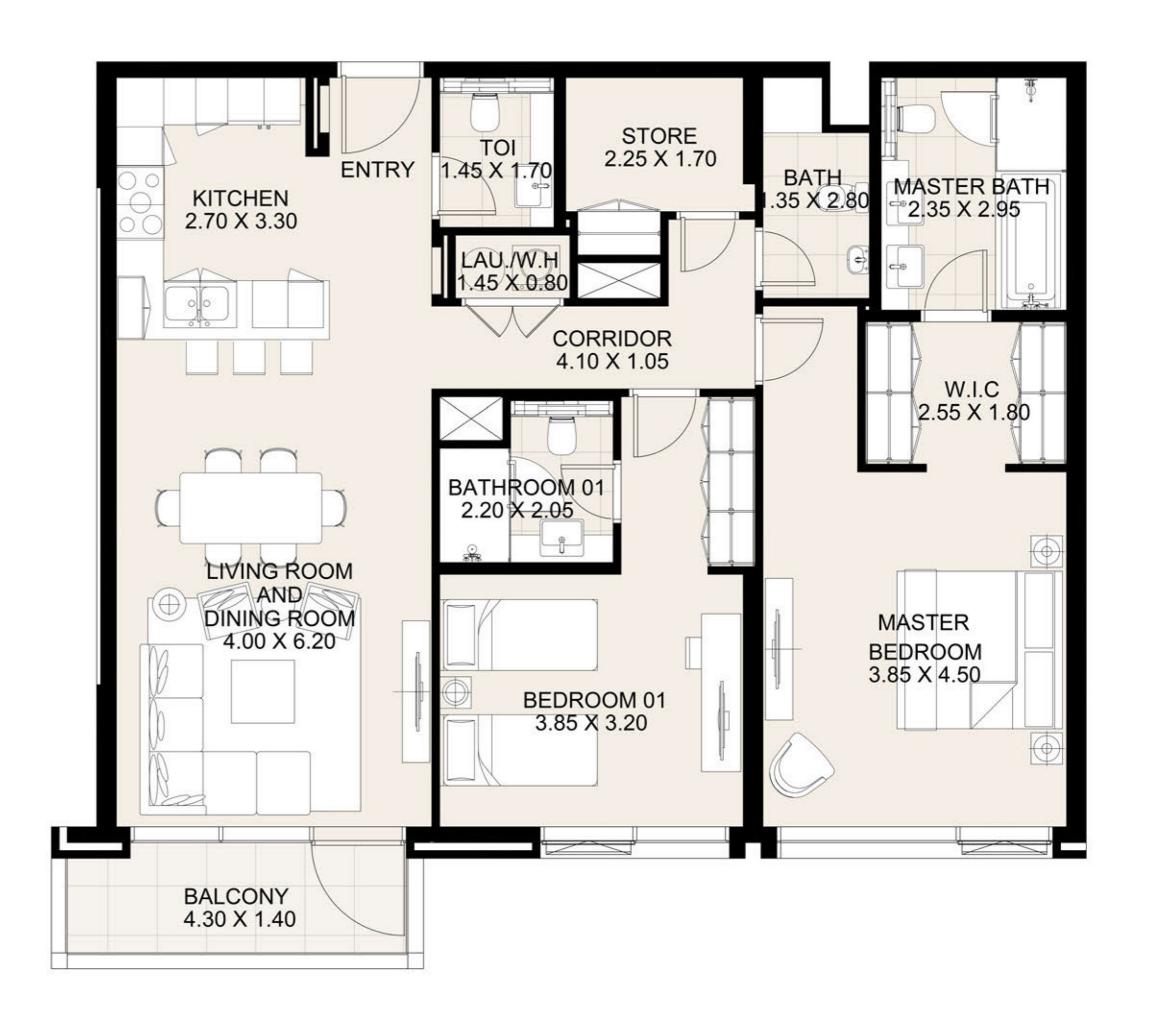

#### UNIT 208 SECOND FLOOR

| Suite Area:   | 1,272 sq. ft |
|---------------|--------------|
| Balcony Area: | 68 sq. ft    |
| Total Area:   | 1,825 sq. ft |

#### **KEY PLAN**