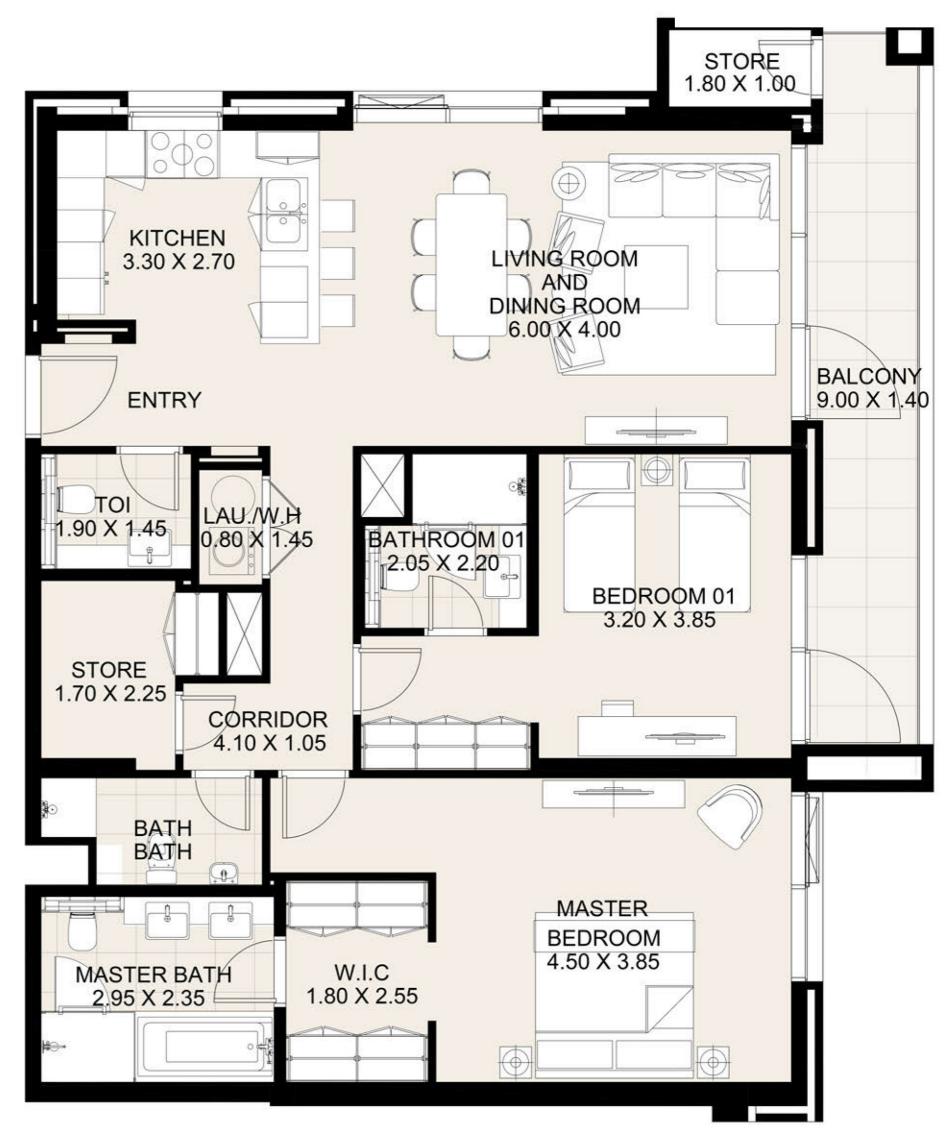

#### UNIT 212 SECOND FLOOR

| Suite Area:   | 1,272 sq. ft |
|---------------|--------------|
| Balcony Area: | 165 sq. ft   |
| Total Area:   | 1,437 sq. ft |