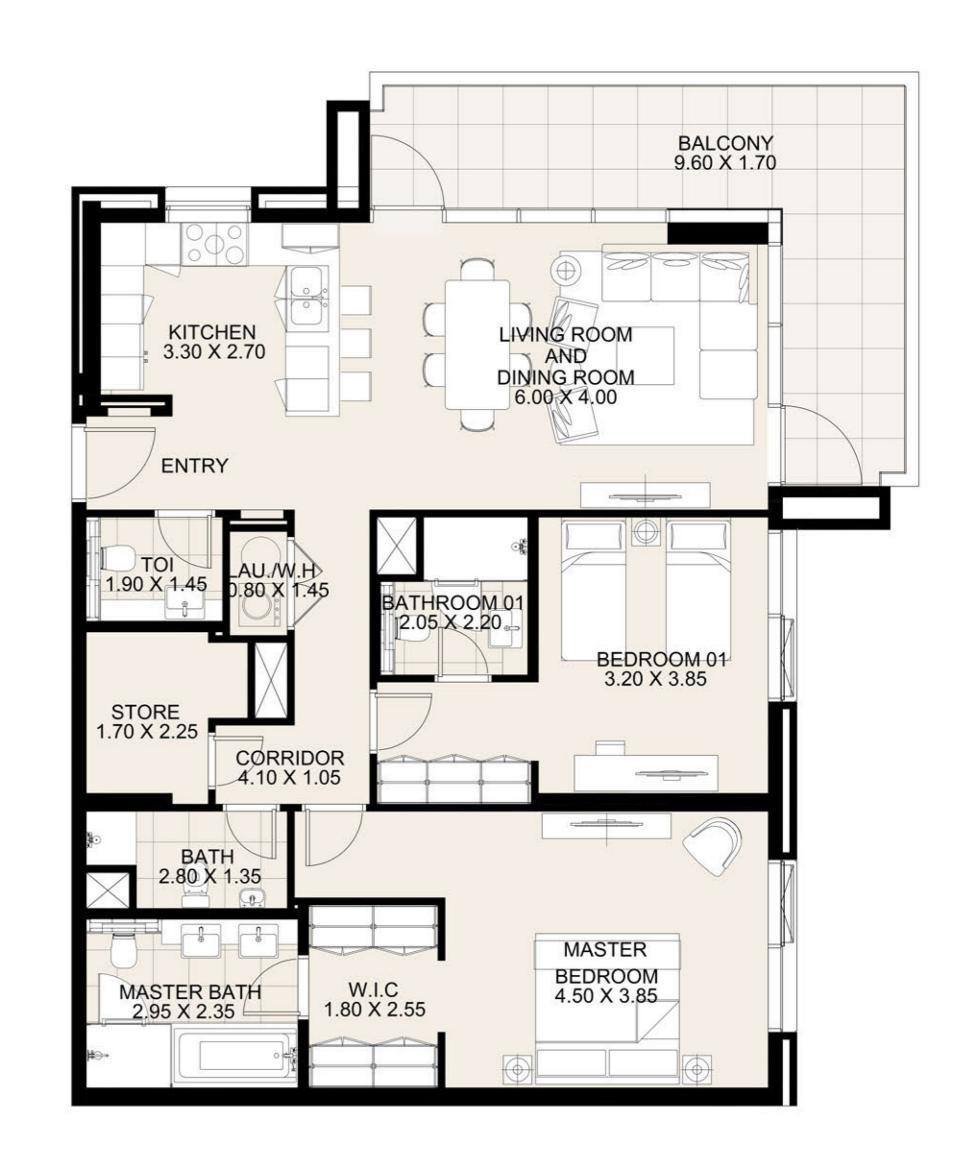

**KEY PLAN** 

| UNIT 302     | THIRD FLOOR  |
|--------------|--------------|
| Suite Area:  | 1,272 sq. ft |
| Balcony Area | 102 sq. ft   |
| Total Area:  | 1,374 sq. ft |

**KEY PLAN** 

| UNIT 303      | THIRD FLOOR  |
|---------------|--------------|
| Suite Area:   | 1,271 sq. ft |
| Balcony Area: | 213 sq. ft   |
| Total Area:   | 1,484 sq. ft |