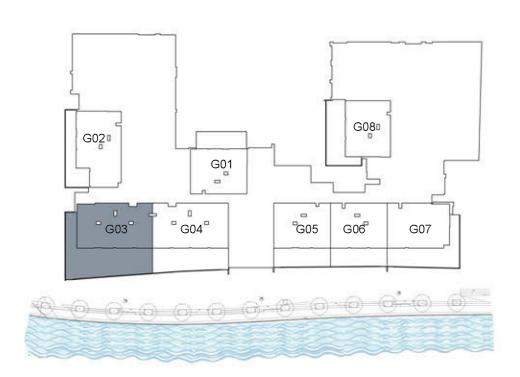

#### UNIT G03 GROUND FLOOR

| Suite Area:   | 1,680 sq. ft |
|---------------|--------------|
| Balcony Area: | 1,441 sq. ft |
| Total Area:   | 3,121 sq. ft |

**KEY PLAN** 