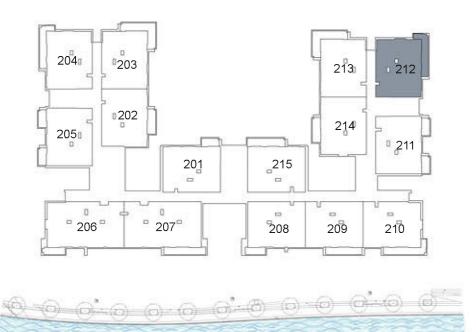

#### UNIT 212 SECOND FLOOR

| Suite Area:   | 1,272 sq. ft |
|---------------|--------------|
| Balcony Area: | 165 sq. ft   |
| Total Area:   | 1,437 sq. ft |

#### **KEY PLAN**

# UNIT 213 SECOND FLOOR

| Suite Area:   | 1,268 sq. ft |
|---------------|--------------|
| Balcony Area: | 213 sq. ft   |
| Total Area:   | 1,481 sq. ft |

**KEY PLAN** 