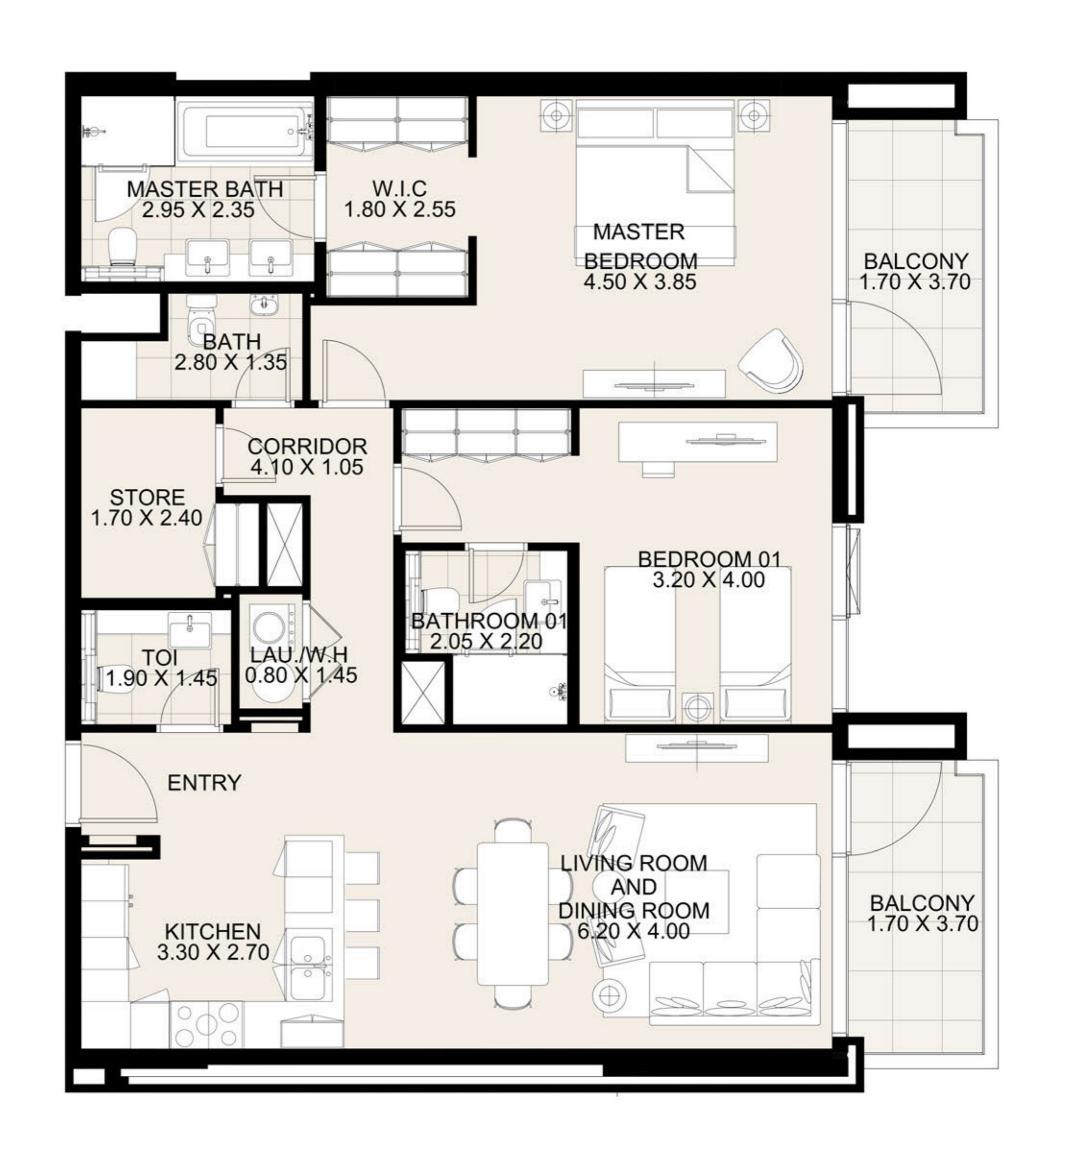

**KEY PLAN** 

| UNIT 310     | THIRD FLOOR  |
|--------------|--------------|
| Suite Area:  | 1,273 sq. ft |
| Balcony Area | : 165 sq. ft |
| Total Area:  | 1,438 sq. ft |

**KEY PLAN** 

| UNIT 311      | THIRD FLOOR  |
|---------------|--------------|
| Suite Area:   | 1,269 sq. ft |
| Balcony Area: | 141 sq. ft   |
| Total Area:   | 1,410 sq. ft |