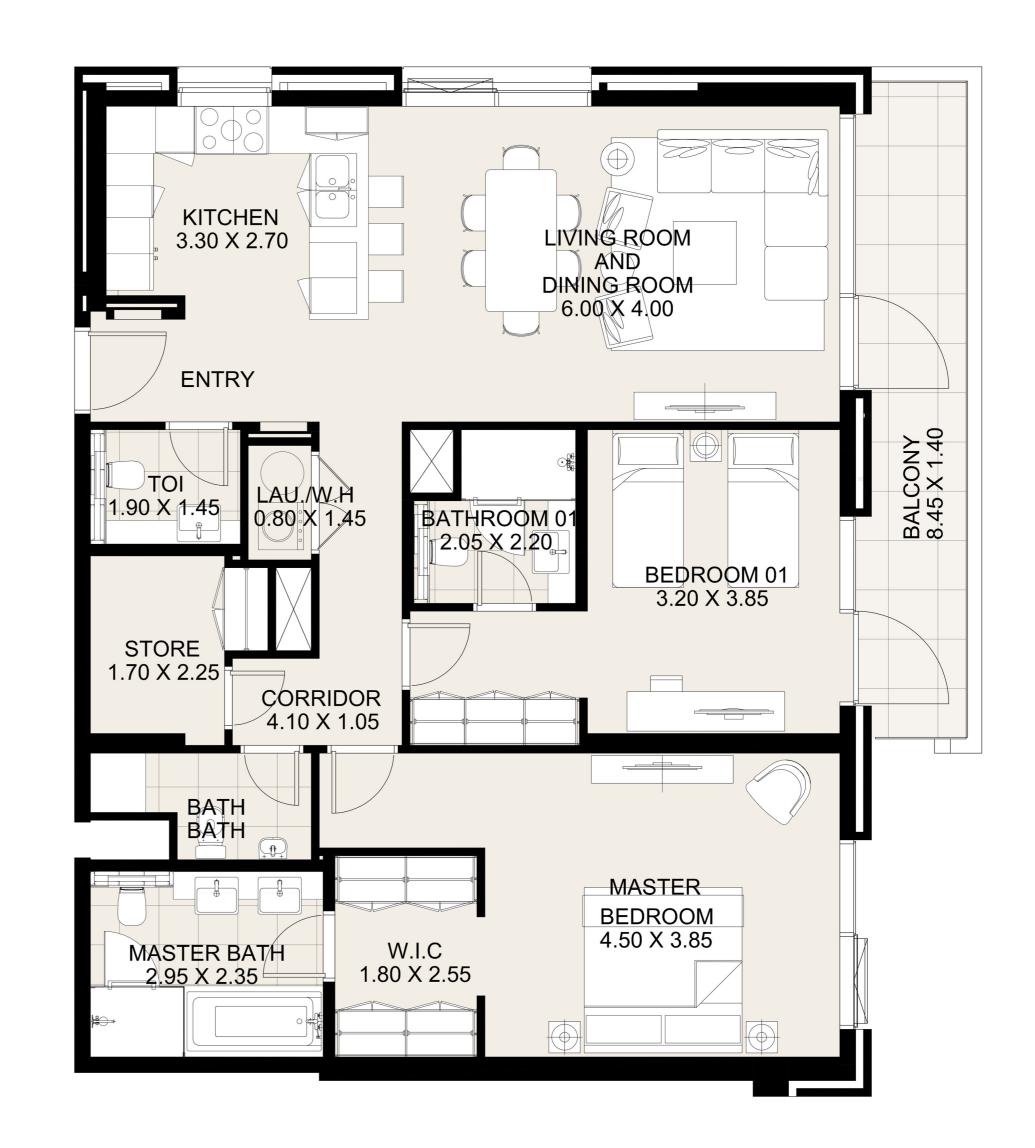

**KEY PLAN** 

| UNIT 112      | FIRST FLOOR  |
|---------------|--------------|
| Suite Area:   | 1,238 sq. ft |
| Balcony Area: | 223 sq. ft   |
| Total Area:   | 1,461 sq. ft |

**KEY PLAN** 

| UNIT 113      | FIRST FLOOR  |
|---------------|--------------|
| Suite Area:   | 1,277 sq. ft |
| Balcony Area: | 102 sq. ft   |
| Total Area:   | 1,379 sq. ft |