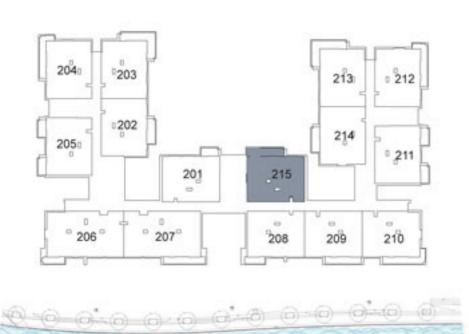

#### UNIT 214 SECOND FLOOR

| Suite Area:   | 1,277 sq. ft |
|---------------|--------------|
| Balcony Area: | 102 sq. ft   |
| Total Area:   | 1,379 sq. ft |

**KEY PLAN** 

UNIT 215 SECOND FLOOR

Suite Area: 1,269 sq. ft

Balcony Area: 151 sq. ft

Total Area: 1,420 sq. ft

**KEY PLAN** 

| UNIT 301      | THIRD FLOOR  |
|---------------|--------------|
| Suite Area:   | 1,271 sq. ft |
| Balcony Area: | 71 sq. ft    |
| Total Area:   | 1,342 sq. ft |