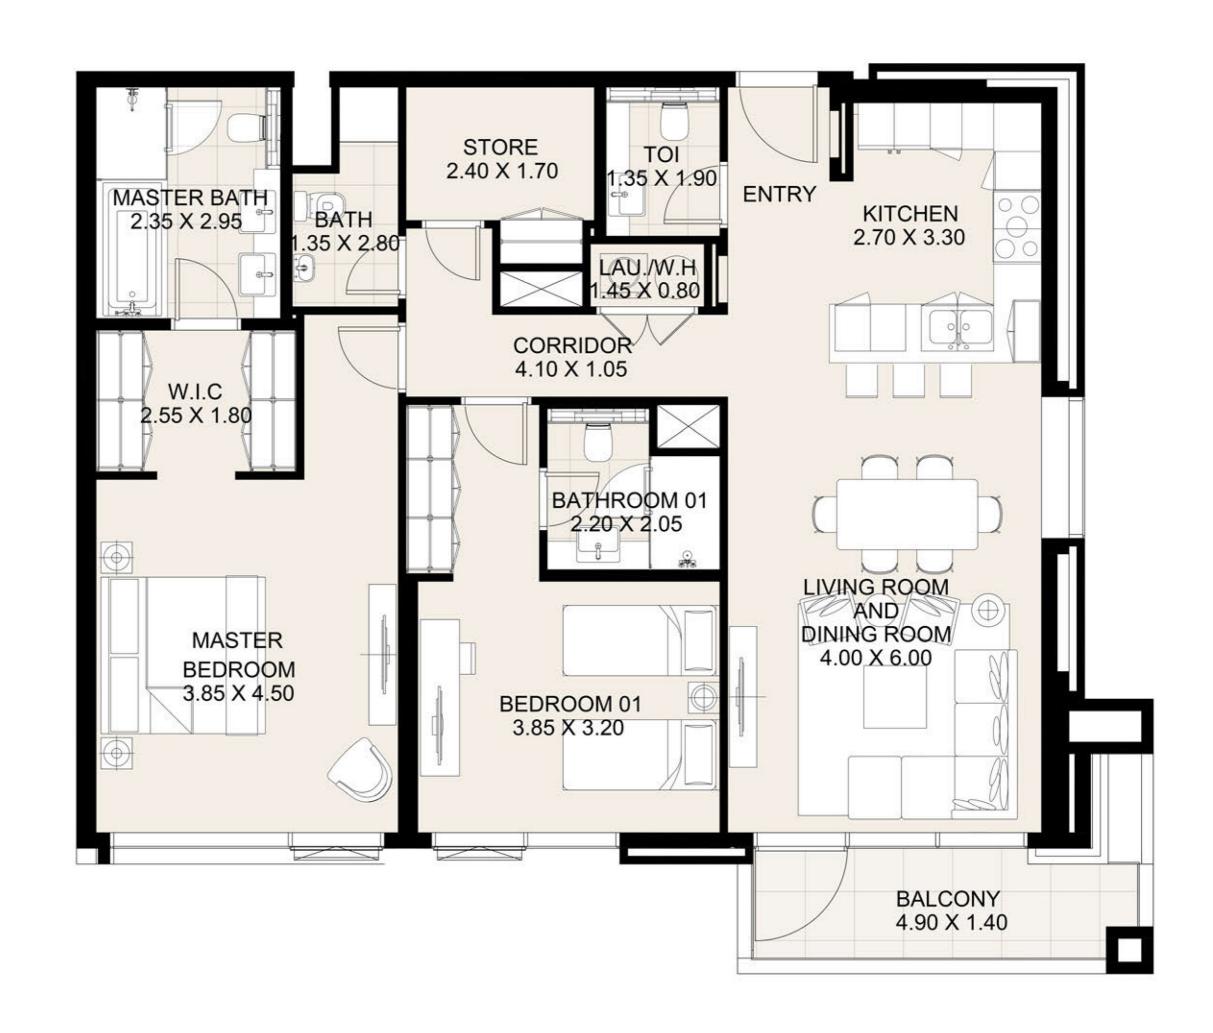

**KEY PLAN** 

| UNIT 310     | THIRD FLOOR  |
|--------------|--------------|
| Suite Area:  | 1,273 sq. ft |
| Balcony Area | : 165 sq. ft |
| Total Area:  | 1,438 sq. ft |

**KEY PLAN** 

| UNIT 311      | THIRD FLOOR  |
|---------------|--------------|
| Suite Area:   | 1,269 sq. ft |
| Balcony Area: | 141 sq. ft   |
| Total Area:   | 1,410 sq. ft |