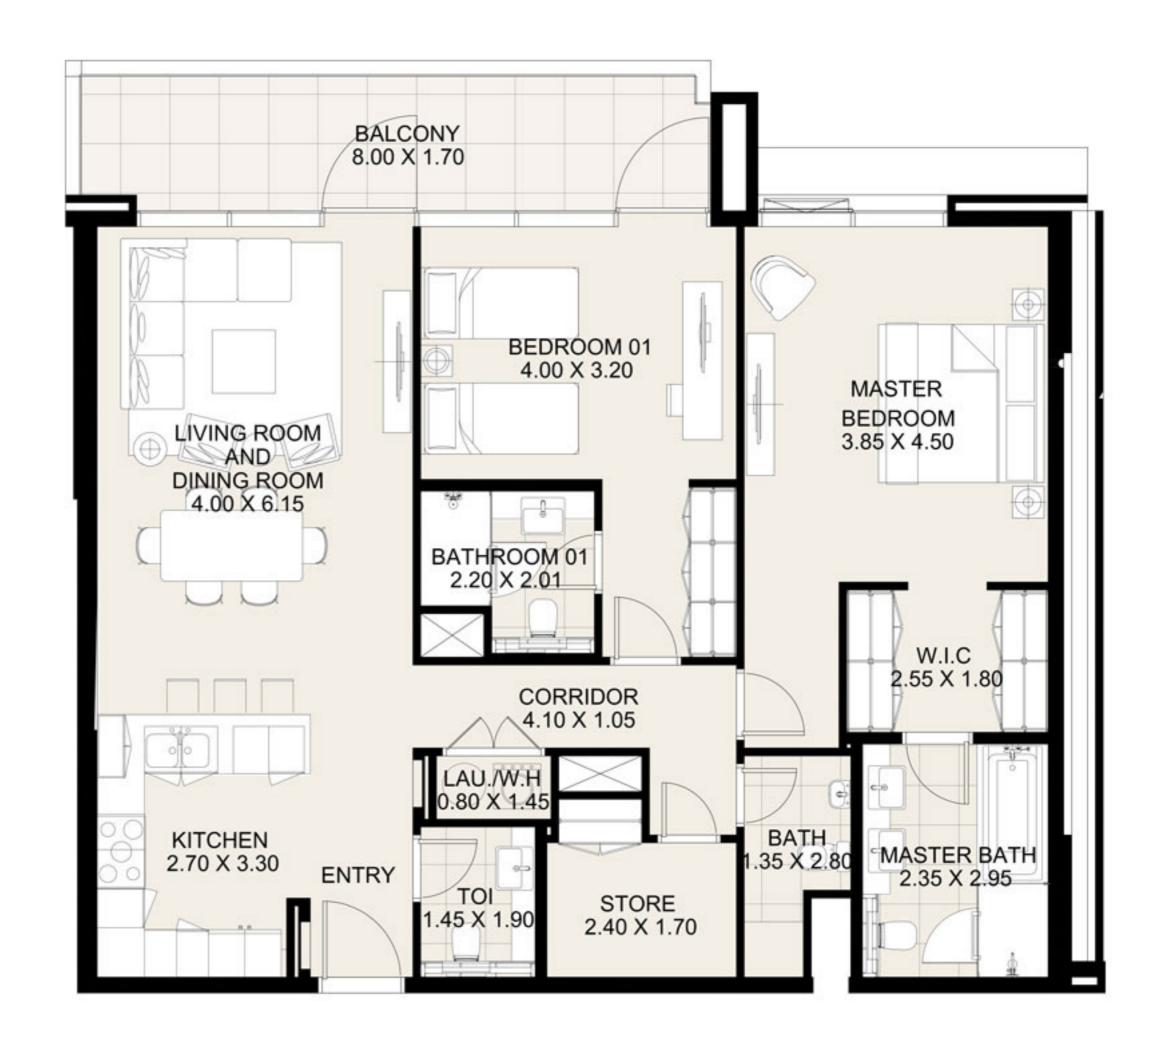

#### UNIT 214 SECOND FLOOR

| Suite Area:   | 1,277 sq. ft |
|---------------|--------------|
| Balcony Area: | 102 sq. ft   |
| Total Area:   | 1,379 sq. ft |

**KEY PLAN** 

UNIT 215 SECOND FLOOR

Suite Area: 1,269 sq. ft

Balcony Area: 151 sq. ft

Total Area: 1,420 sq. ft

**KEY PLAN** 

| UNIT 301      | THIRD FLOOR  |
|---------------|--------------|
| Suite Area:   | 1,271 sq. ft |
| Balcony Area: | 71 sq. ft    |
| Total Area:   | 1,342 sq. ft |