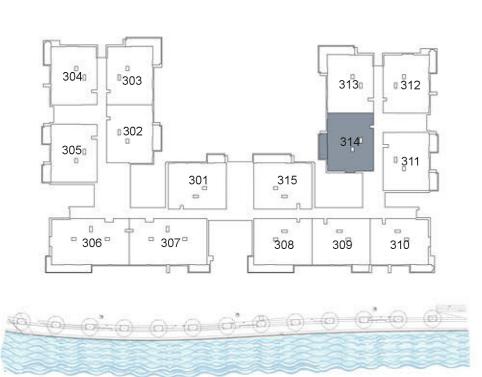

**KEY PLAN** 

| UNIT 314      | THIRD FLOOR  |
|---------------|--------------|
| Suite Area:   | 1,277 sq. ft |
| Balcony Area: | 102 sq. ft   |
| Total Area:   | 1,379 sq. ft |

**KEY PLAN** 

| UNIT 315      | THIRD FLOOR  |
|---------------|--------------|
| Suite Area:   | 1,270 sq. ft |
| Balcony Area: | 150 sq. ft   |
| Total Area:   | 1,420 sq. ft |