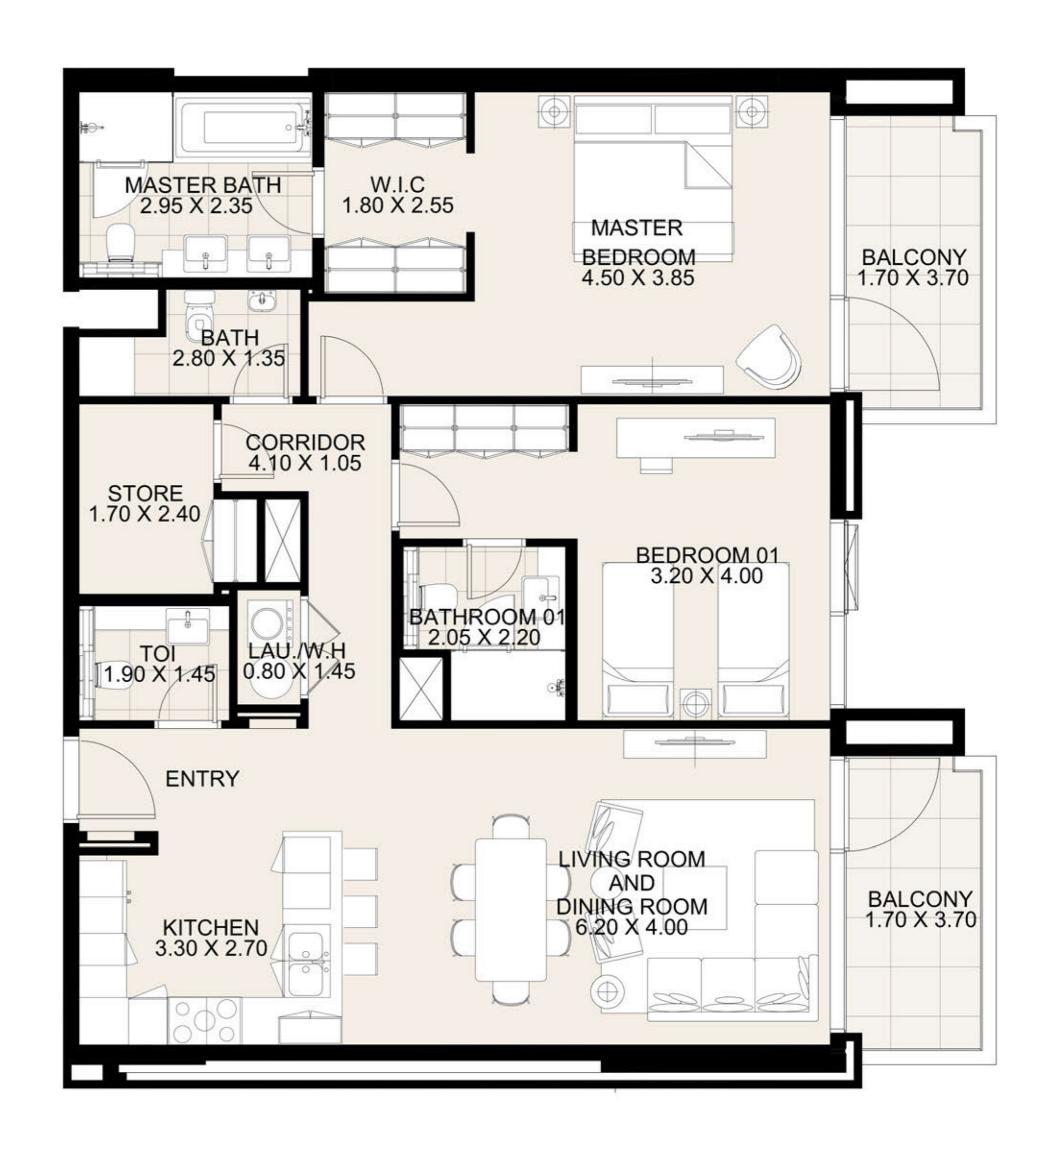

**KEY PLAN** 

| UNIT 112      | FIRST FLOOR  |
|---------------|--------------|
| Suite Area:   | 1,238 sq. ft |
| Balcony Area: | 223 sq. ft   |
| Total Area:   | 1,461 sq. ft |

**KEY PLAN** 

| UNIT 113      | FIRST FLOOR  |
|---------------|--------------|
| Suite Area:   | 1,277 sq. ft |
| Balcony Area: | 102 sq. ft   |
| Total Area:   | 1,379 sq. ft |