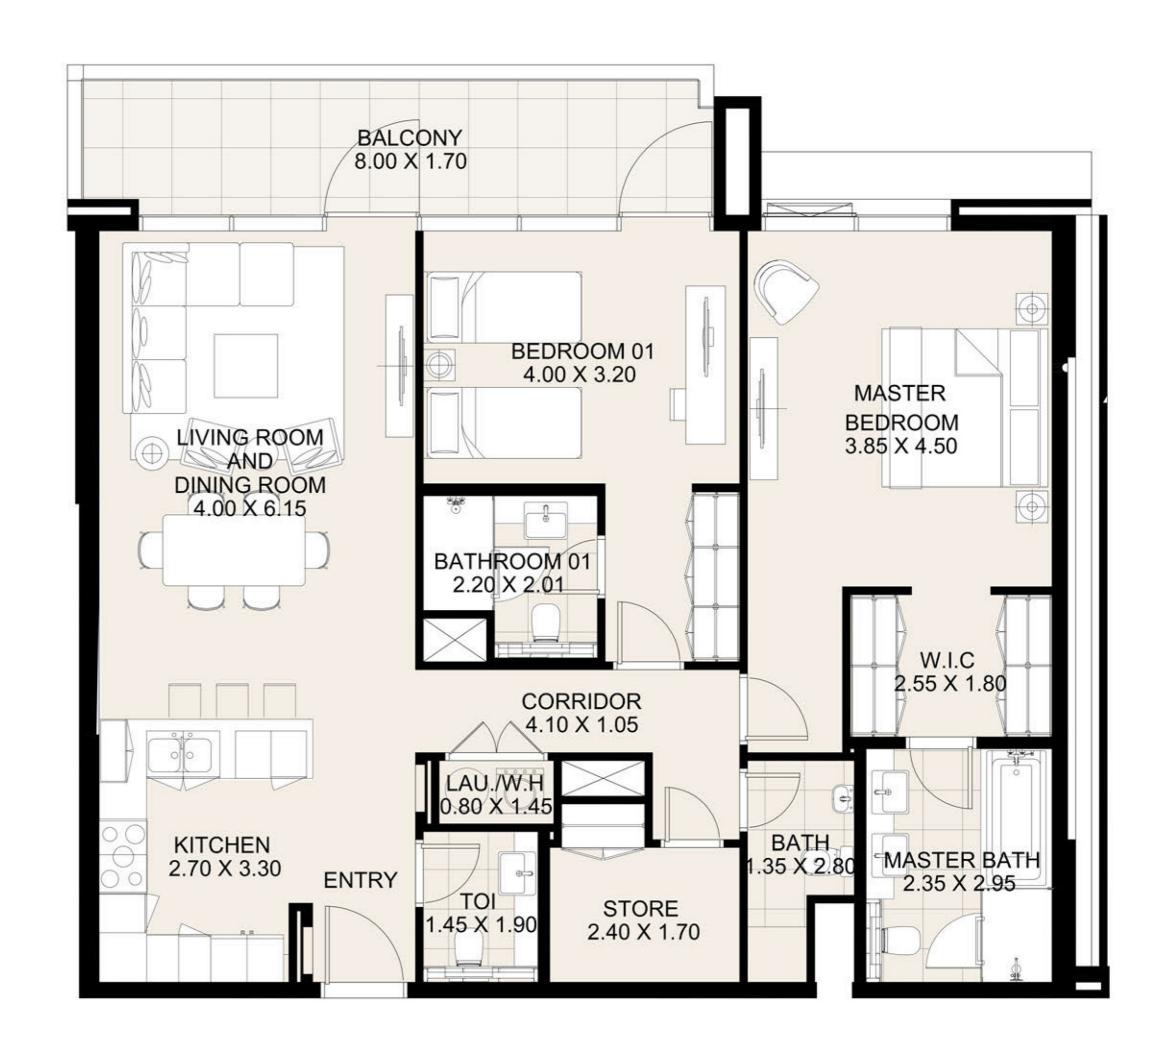

#### UNIT 201 SECOND FLOOR

| Suite Area:   | 1,272 sq. ft |
|---------------|--------------|
| Balcony Area: | 71 sq. ft    |
| Total Area:   | 1,343 sq. ft |

**KEY PLAN** 