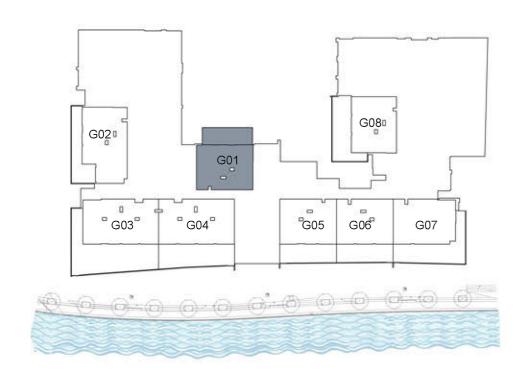

## **Ground Floor**

#### UNIT G01 GROUND FLOOR

| Suite Area:   | 1,271 sq. ft |
|---------------|--------------|
| Balcony Area: | 438 sq. ft   |
| Total Area:   | 1,709 sq. ft |

**KEY PLAN** 

#### UNIT G02 GROUND FLOOR

| Suite Area:   | 1,579 sq. ft |
|---------------|--------------|
| Balcony Area: | 522 sq. ft   |
| Total Area:   | 2,131 sq. ft |

#### UNIT G03 GROUND FLOOR

| Suite Area:   | 1,680 sq. ft |
|---------------|--------------|
| Balcony Area: | 1,441 sq. ft |
| Total Area:   | 3,121 sq. ft |

**KEY PLAN** 

#### UNIT G04 GROUND FLOOR

| Suite Area:   | 1,692 sq. ft |
|---------------|--------------|
| Balcony Area: | 865 sq. ft   |
| Total Area:   | 2,557 sq. ft |

**KEY PLAN** 

#### UNIT G05 GROUND FLOOR

| Suite Area:   | 1,276 sq. ft |
|---------------|--------------|
| Balcony Area: | 532 sq. ft   |
| Total Area:   | 1,808 sq. ft |

**KEY PLAN** 

#### UNIT G06 GROUND FLOOR

| Suite Area:   | 1,274 sq. ft |
|---------------|--------------|
| Balcony Area: | 515 sq. ft   |
| Total Area:   | 1,789 sq. ft |

**KEY PLAN** 

#### UNIT G07 GROUND FLOOR

| Suite Area:   | 2,734 sq. ft |
|---------------|--------------|
| Balcony Area: | 1,095 sq. ft |
| Total Area:   | 3,829 sq. ft |

**GROUND FLOOR** 

FIRST FLOOR

**KEY PLAN** 

#### UNIT G08 GROUND FLOOR

| Suite Area:   | 1,265 sq. ft |
|---------------|--------------|
| Balcony Area: | 709 sq. ft   |
| Total Area:   | 1,974 sq. ft |

**KEY PLAN** 

| UNIT 101      | FIRST FLOOR  |
|---------------|--------------|
| Suite Area:   | 1,270 sq. ft |
| Balcony Area: | 71 sq. ft    |
| Total Area:   | 1,341 sq. ft |