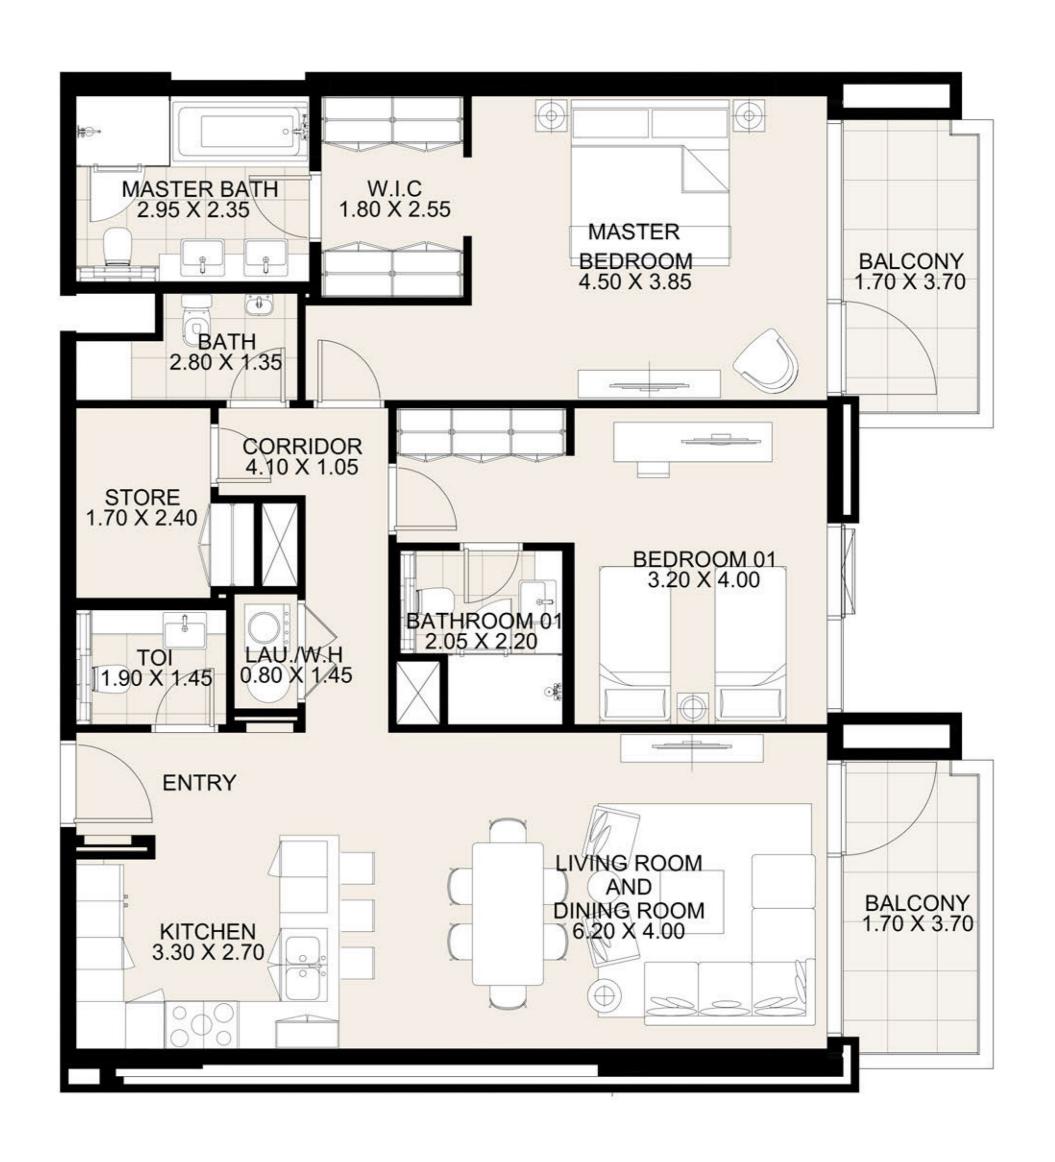

#### UNIT 211 SECOND FLOOR

| Suite Area:   | 1,269 sq. ft |
|---------------|--------------|
| Balcony Area: | 141 sq. ft   |
| Total Area:   | 1,410 sq. ft |

**KEY PLAN** 