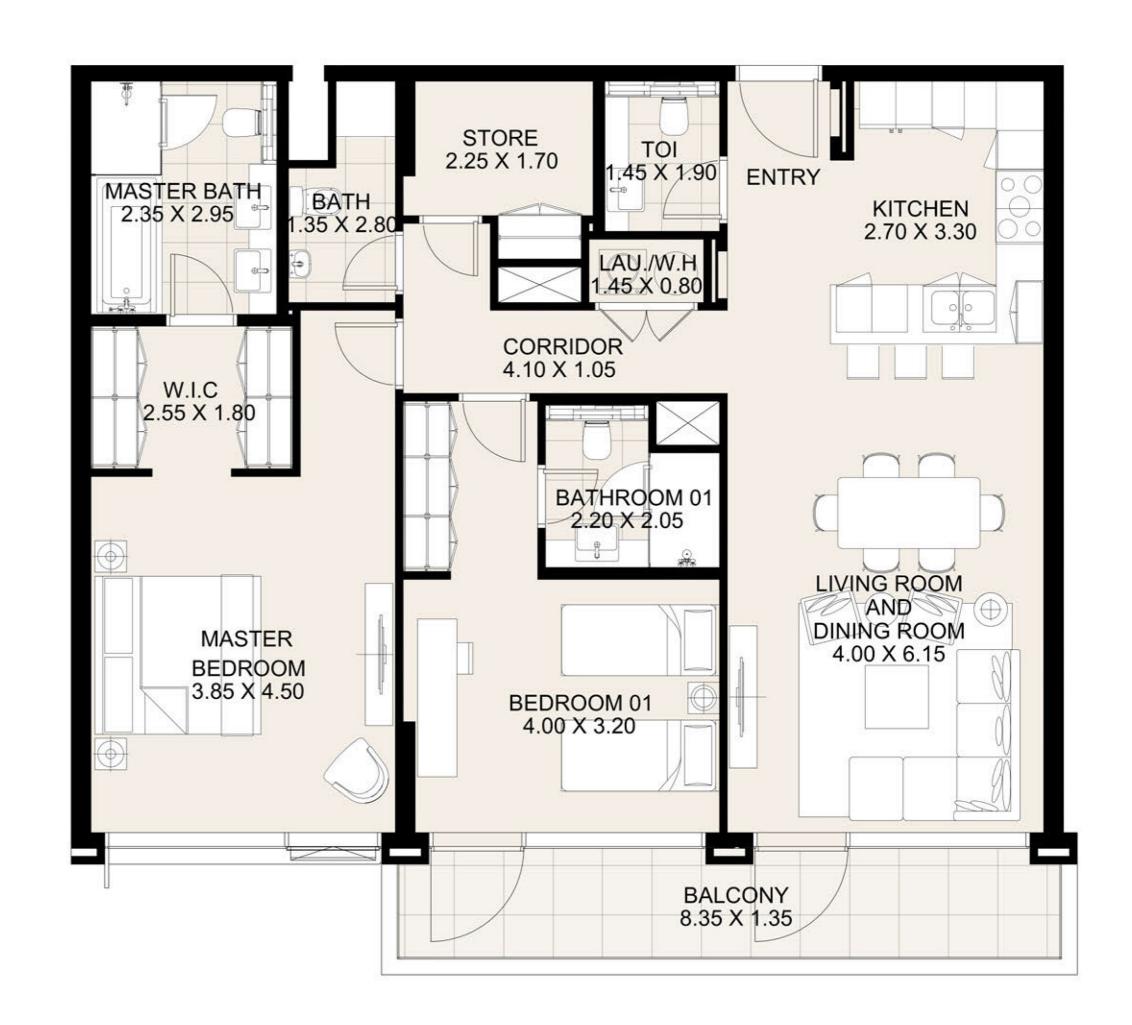

**KEY PLAN** 

| UNIT 110      | FIRST FLOOR  |
|---------------|--------------|
| Suite Area:   | 1,269 sq. ft |
| Balcony Area: | 141 sq. ft   |
| Total Area:   | 1,410 sq. ft |

**KEY PLAN** 

| UNIT 111      | FIRST FLOOR  |
|---------------|--------------|
| Suite Area:   | 1,272 sq. ft |
| Balcony Area: | 134 sq. ft   |
| Total Area:   | 1,406 sq. ft |