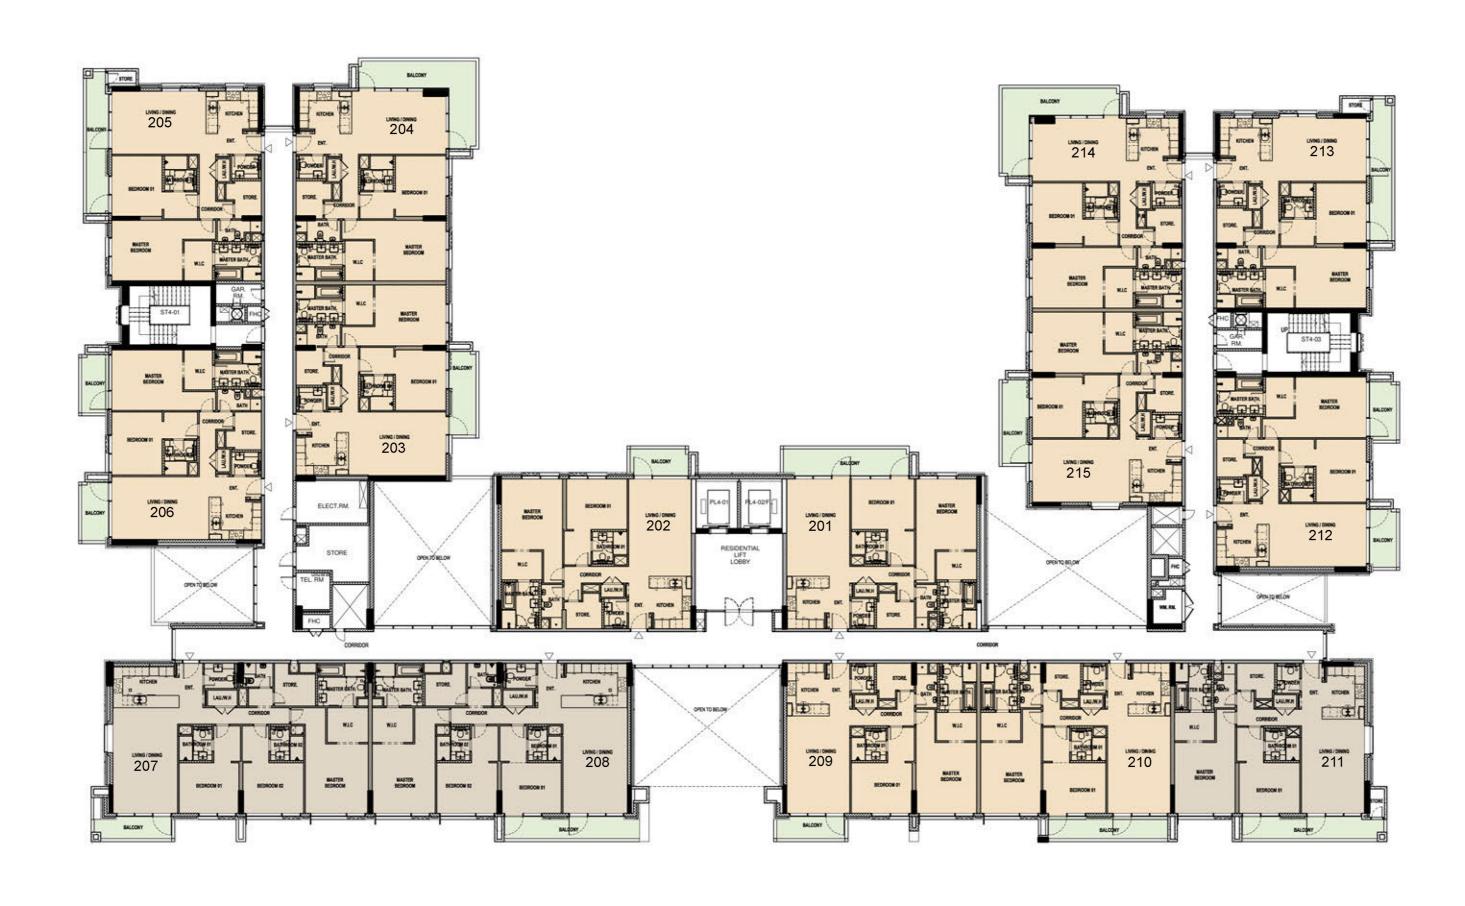

#### UNIT 201 SECOND FLOOR

| Suite Area:   | 1,272 sq. ft |
|---------------|--------------|
| Balcony Area: | 71 sq. ft    |
| Total Area:   | 1,343 sq. ft |

**KEY PLAN** 

#### UNIT 202 SECOND FLOOR

| Suite Area:   | 1,272 sq. ft |
|---------------|--------------|
| Balcony Area: | 102 sq. ft   |
| Total Area:   | 1,374 sq. ft |

**KEY PLAN** 

#### UNIT 203 SECOND FLOOR

| Suite Area:   | 1,271 sq. ft |
|---------------|--------------|
| Balcony Area: | 213 sq. ft   |
| Total Area:   | 1,484 sq. ft |

**KEY PLAN** 

#### UNIT 204 SECOND FLOOR

| Suite Area:   | 1,266 sq. ft |
|---------------|--------------|
| Balcony Area: | 165 sq. ft   |
| Total Area:   | 1,431 sq. ft |

**KEY PLAN** 

#### UNIT 205 SECOND FLOOR

| Suite Area:   | 1,269 sq. ft |
|---------------|--------------|
| Balcony Area: | 141 sq. ft   |
| Total Area:   | 1,410 sq. ft |

**KEY PLAN** 

#### UNIT 206 SECOND FLOOR

| Suite Area:   | 1,687 sq. ft |
|---------------|--------------|
| Balcony Area: | 75 sq. ft    |
| Total Area:   | 1,762 sq. ft |

**KEY PLAN** 

#### UNIT 207 SECOND FLOOR

| Suite Area:   | 1,686 sq. ft |
|---------------|--------------|
| Balcony Area: | 142 sq. ft   |
| Total Area:   | 1,828 sq. ft |

**KEY PLAN** 

#### UNIT 208 SECOND FLOOR

| Suite Area:   | 1,272 sq. ft |
|---------------|--------------|
| Balcony Area: | 68 sq. ft    |
| Total Area:   | 1,825 sq. ft |

#### UNIT 209 SECOND FLOOR

| Suite Area:   | 1,272 sq. ft |
|---------------|--------------|
| Balcony Area: | 123 sq. ft   |
| Total Area:   | 1,394 sq. ft |

**KEY PLAN** 

#### UNIT 210 SECOND FLOOR

| Suite Area:   | 1,273 sq. ft |
|---------------|--------------|
| Balcony Area: | 165 sq. ft   |
| Total Area:   | 1,438 sq. ft |

**KEY PLAN** 

#### UNIT 211 SECOND FLOOR

| Suite Area:   | 1,269 sq. ft |
|---------------|--------------|
| Balcony Area: | 141 sq. ft   |
| Total Area:   | 1,410 sq. ft |

**KEY PLAN** 

#### UNIT 212 SECOND FLOOR

| Suite Area:   | 1,272 sq. ft |
|---------------|--------------|
| Balcony Area: | 165 sq. ft   |
| Total Area:   | 1,437 sq. ft |

# UNIT 213 SECOND FLOOR

| Suite Area:   | 1,268 sq. ft |
|---------------|--------------|
| Balcony Area: | 213 sq. ft   |
| Total Area:   | 1,481 sq. ft |

**KEY PLAN** 

#### UNIT 214 SECOND FLOOR

| Suite Area:   | 1,277 sq. ft |
|---------------|--------------|
| Balcony Area: | 102 sq. ft   |
| Total Area:   | 1,379 sq. ft |

**KEY PLAN** 

UNIT 215 SECOND FLOOR

Suite Area: 1,269 sq. ft

Balcony Area: 151 sq. ft

Total Area: 1,420 sq. ft

**KEY PLAN** 

| UNIT 301      | THIRD FLOOR  |
|---------------|--------------|
| Suite Area:   | 1,271 sq. ft |
| Balcony Area: | 71 sq. ft    |
| Total Area:   | 1,342 sq. ft |