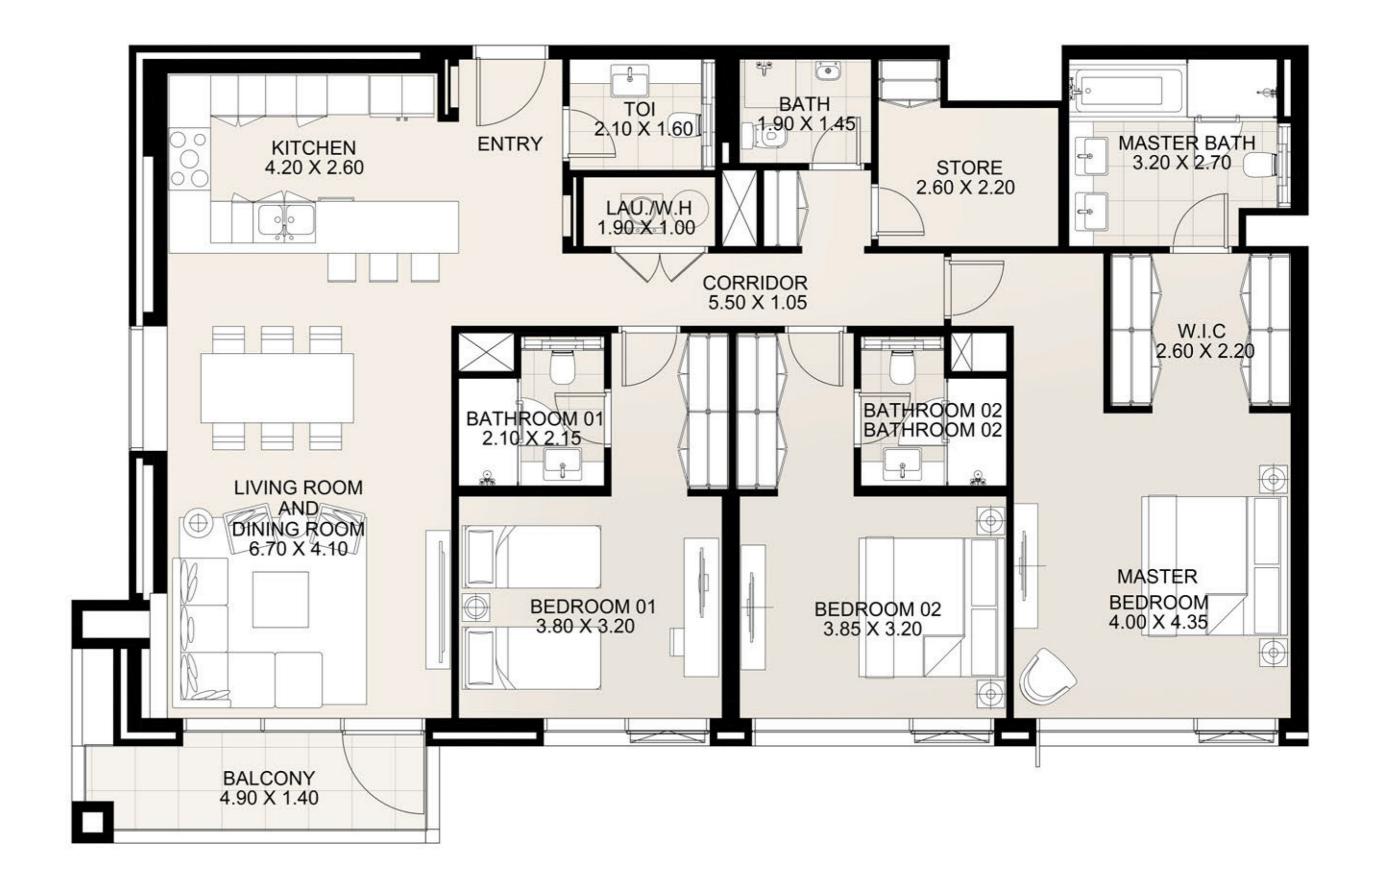

#### UNIT 206 SECOND FLOOR

| Suite Area:   | 1,687 sq. ft |
|---------------|--------------|
| Balcony Area: | 75 sq. ft    |
| Total Area:   | 1,762 sq. ft |

**KEY PLAN** 