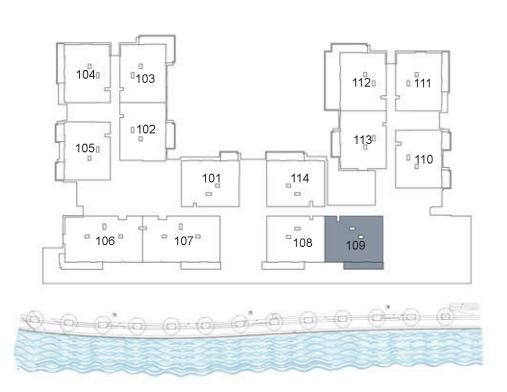

**KEY PLAN** 

| UNIT 108      | FIRST FLOOR  |
|---------------|--------------|
| Suite Area:   | 1,271 sq. ft |
| Balcony Area: | 142 sq. ft   |
| Total Area:   | 1,413 sq. ft |

**KEY PLAN** 

| UNIT 109      | FIRST FLOOR  |
|---------------|--------------|
| Suite Area:   | 1,272 sq. ft |
| Balcony Area: | 130 sq. ft   |
| Total Area:   | 1,402 sq. ft |