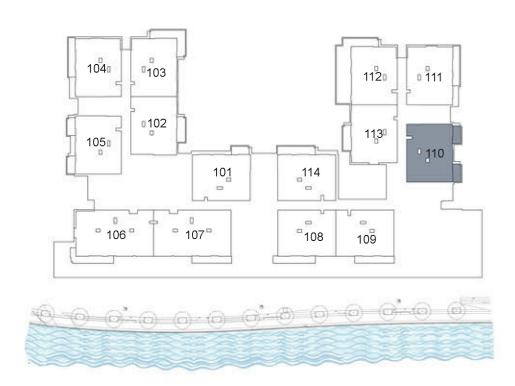

**KEY PLAN** 

| UNIT 110      | FIRST FLOOR  |
|---------------|--------------|
| Suite Area:   | 1,269 sq. ft |
| Balcony Area: | 141 sq. ft   |
| Total Area:   | 1,410 sq. ft |

**KEY PLAN** 

| UNIT 111      | FIRST FLOOR  |
|---------------|--------------|
| Suite Area:   | 1,272 sq. ft |
| Balcony Area: | 134 sq. ft   |
| Total Area:   | 1,406 sq. ft |