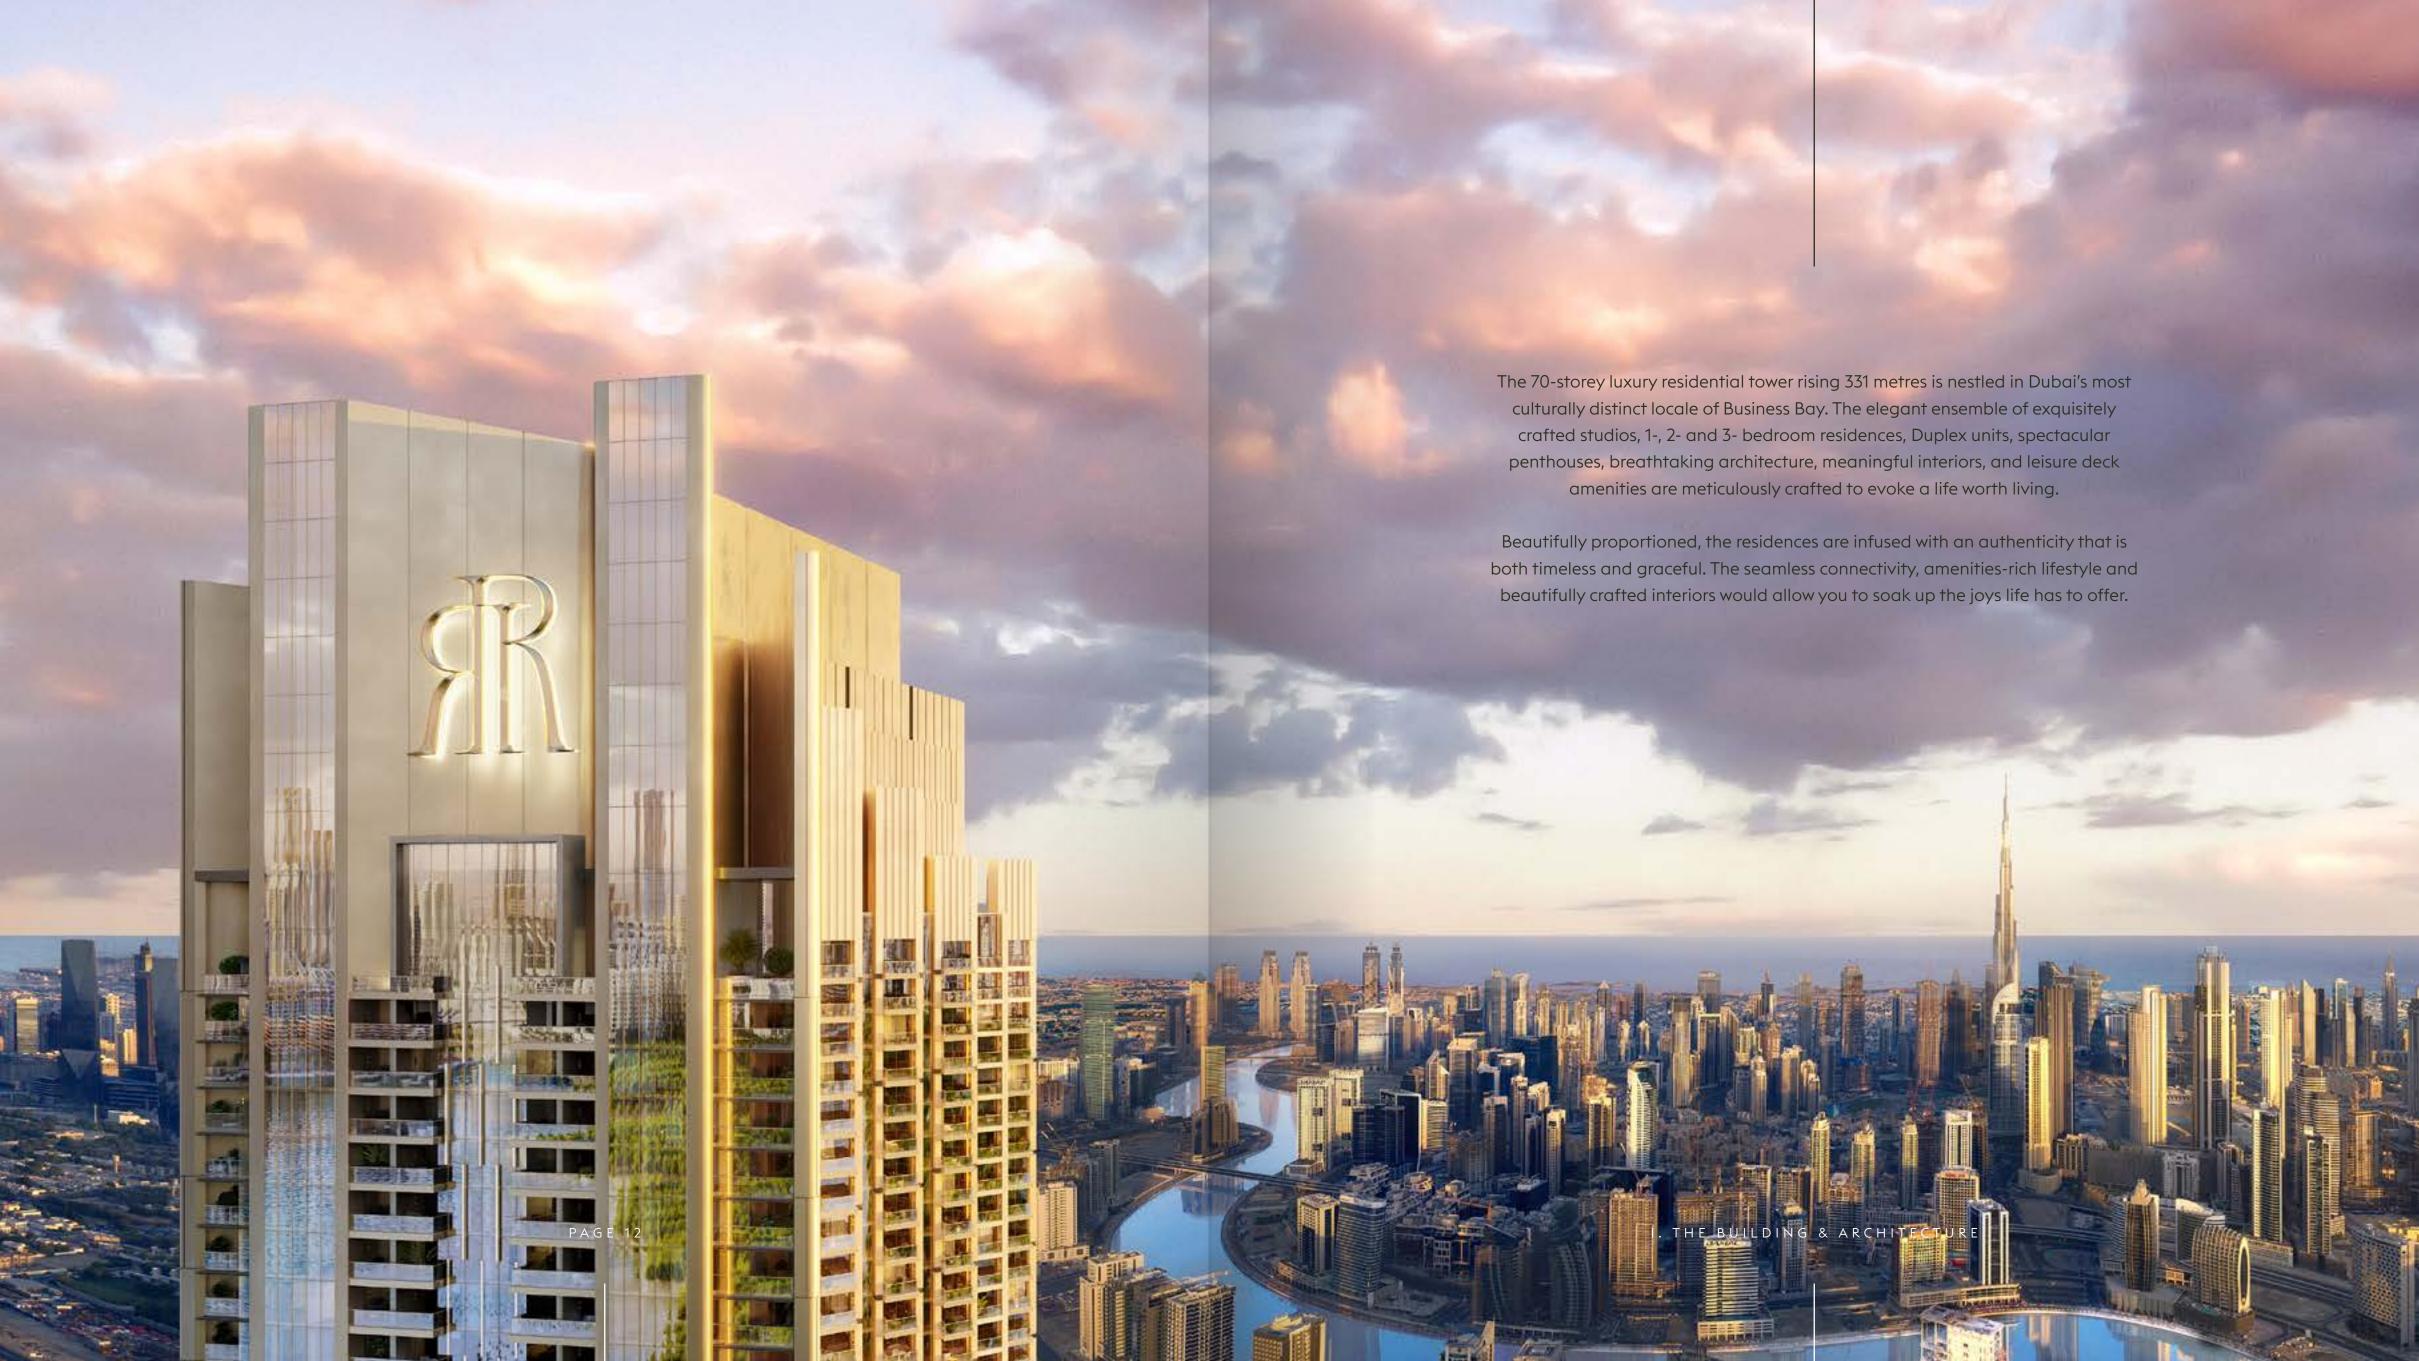

Regalia's architecture gracefully honours time and inextricably whispers class. The facade's textural intrigue and contemporary aesthetic sense make it a stunning landmark amongst its neighbours.

The contemporary linear detailing, grandiose glass windows, and framed crowned apogee make the architecture authentic and timeless. The facade exquisitely balances functionality, materiality and texture.

### ELEGANCE MANIFESTING ITSELF.

Built to the highest specification, the bold and elongated structure running along the centre of the facade precisely showcases exquisite finishes and absolute perfection in details. The interplay of texture and symmetry with the stunning backdrop is indeed a sight to behold.