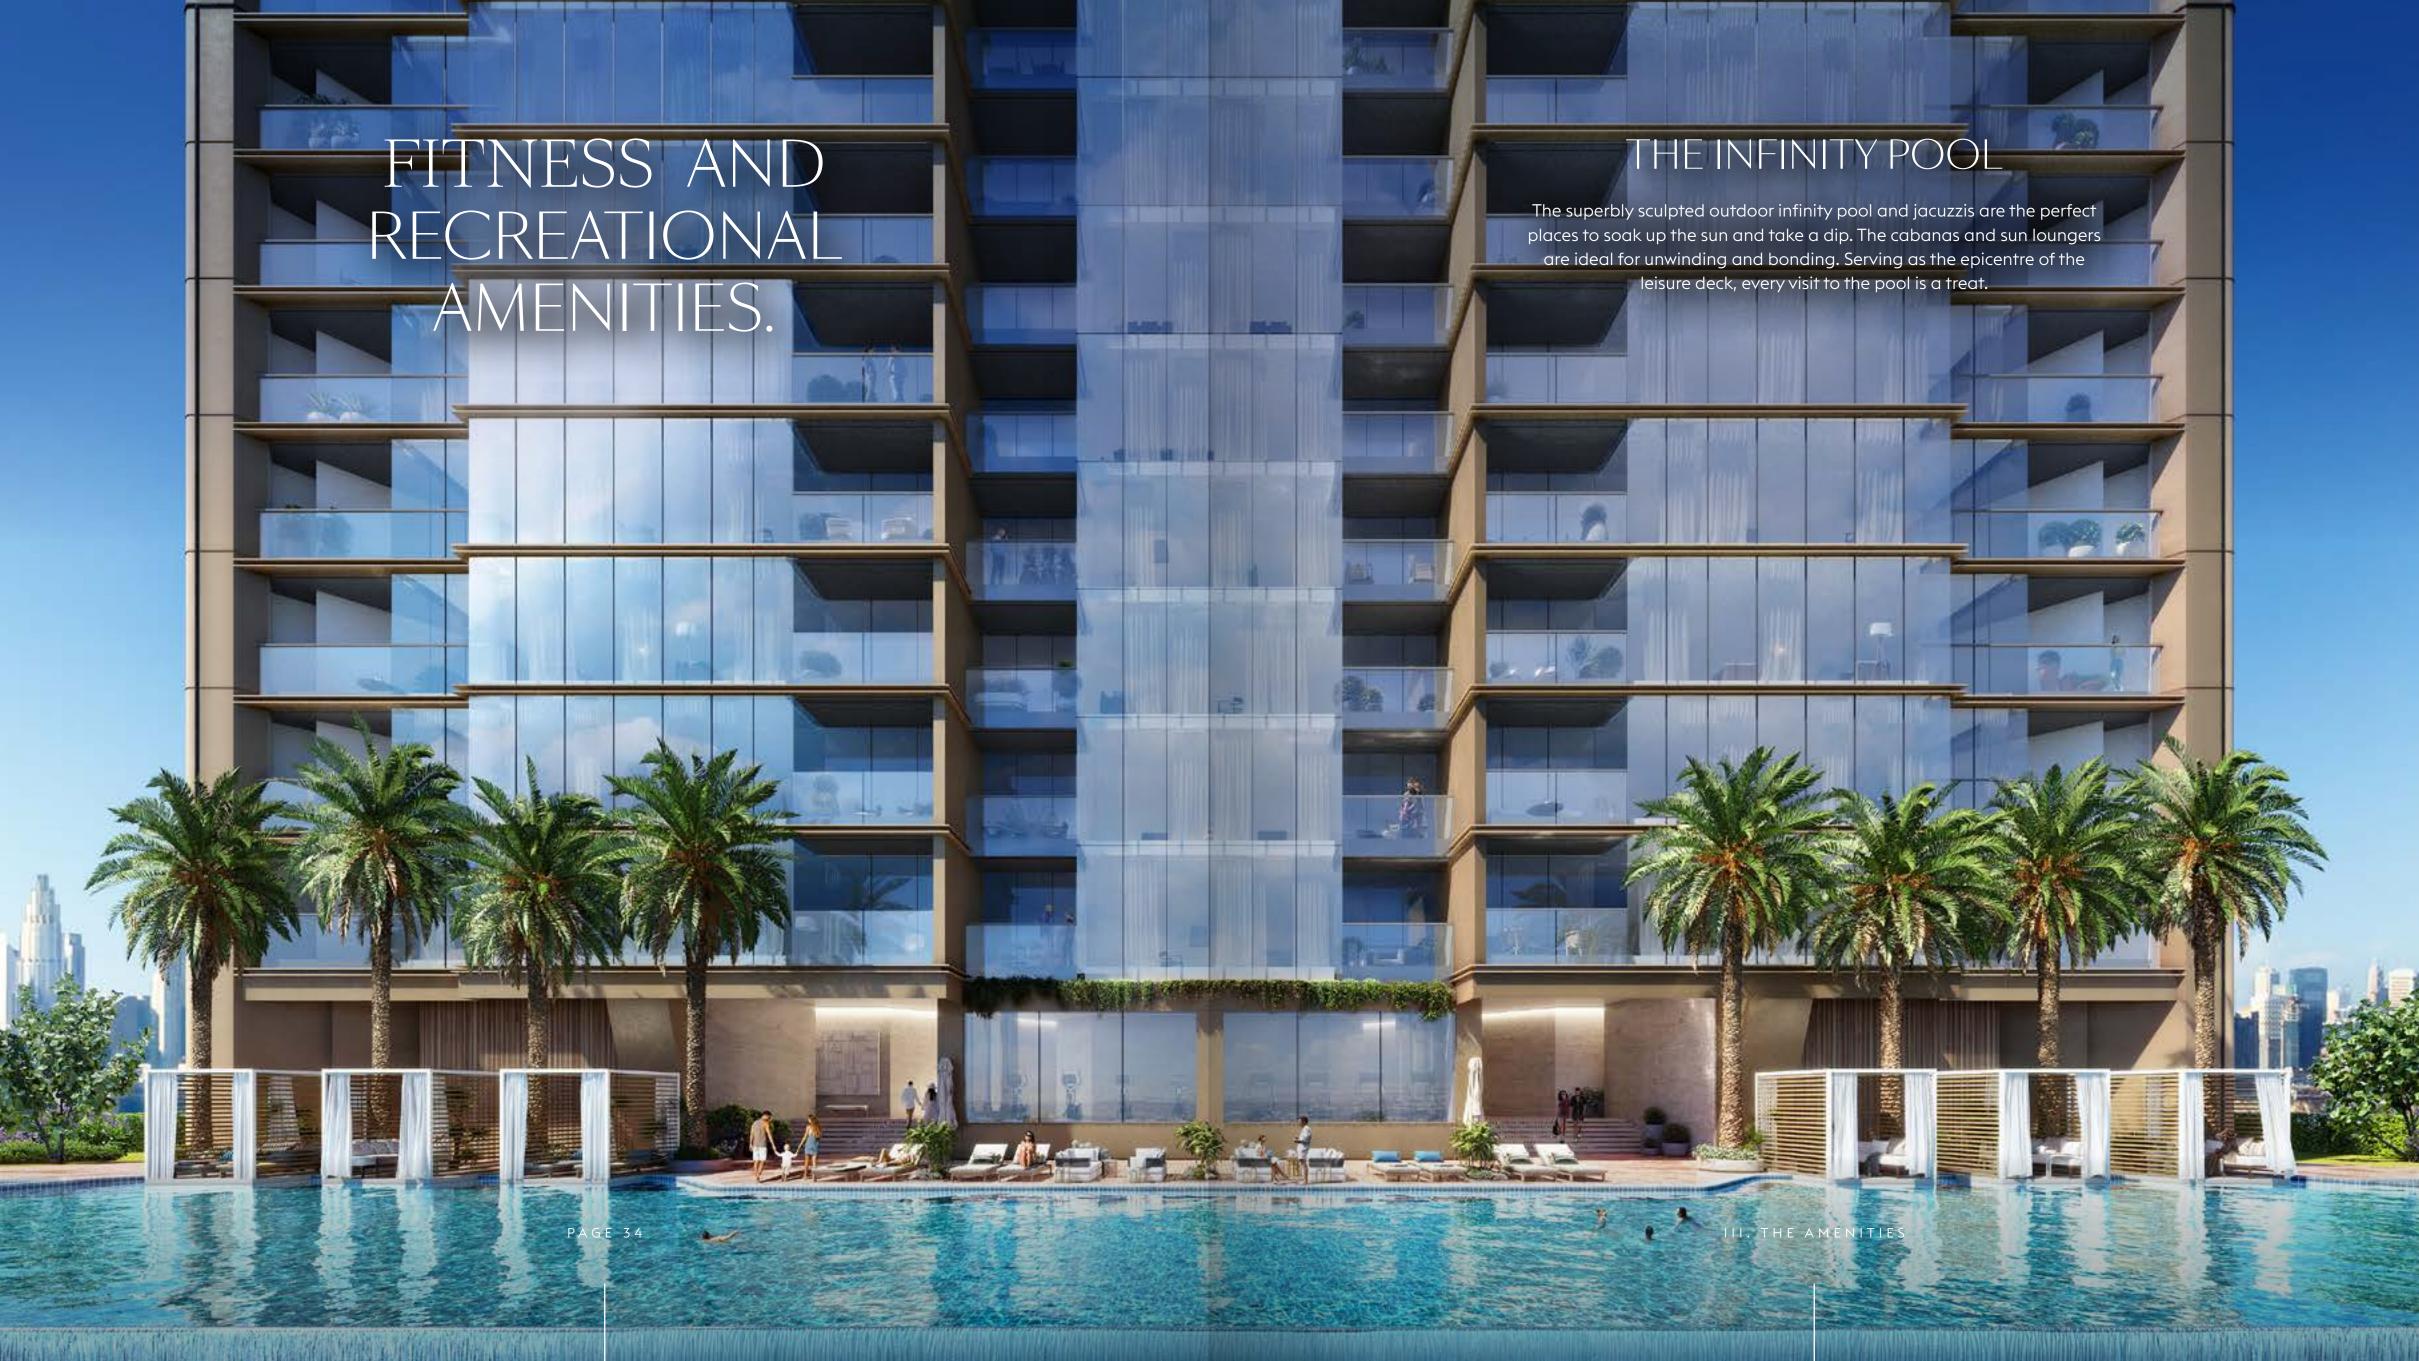

### UNRIVALLED AMENITIES.

That splendid feeling of knowing where you have to be.
Regalia befits those who have mastered the art of living well.

The grandly proportioned leisure deck spread across 14,636 sq. ft. presents an unparalleled depth and breadth of lifestyle amenities, exemplifying modern living for all seasons. The active and recreational amenities are at your disposal and encapsulates an outdoor infinity pool, family gymnasium, resident's lounge, winter kitchen, juice bar, yoga pavilion, private cabanas, great lawn, kids pool, Jacuzzi, and much more. For wellness enthusiasts, the leisure deck is the perfect place to unwind and relax.

#### FITNESS AND RECREATIONAL AMENITIES

1. The Infinity Pool

2. Private Cabanas

3. Juice Bar

4. State-of-the-art Gymnasium

5. Yoga & Aerobics Pavillion