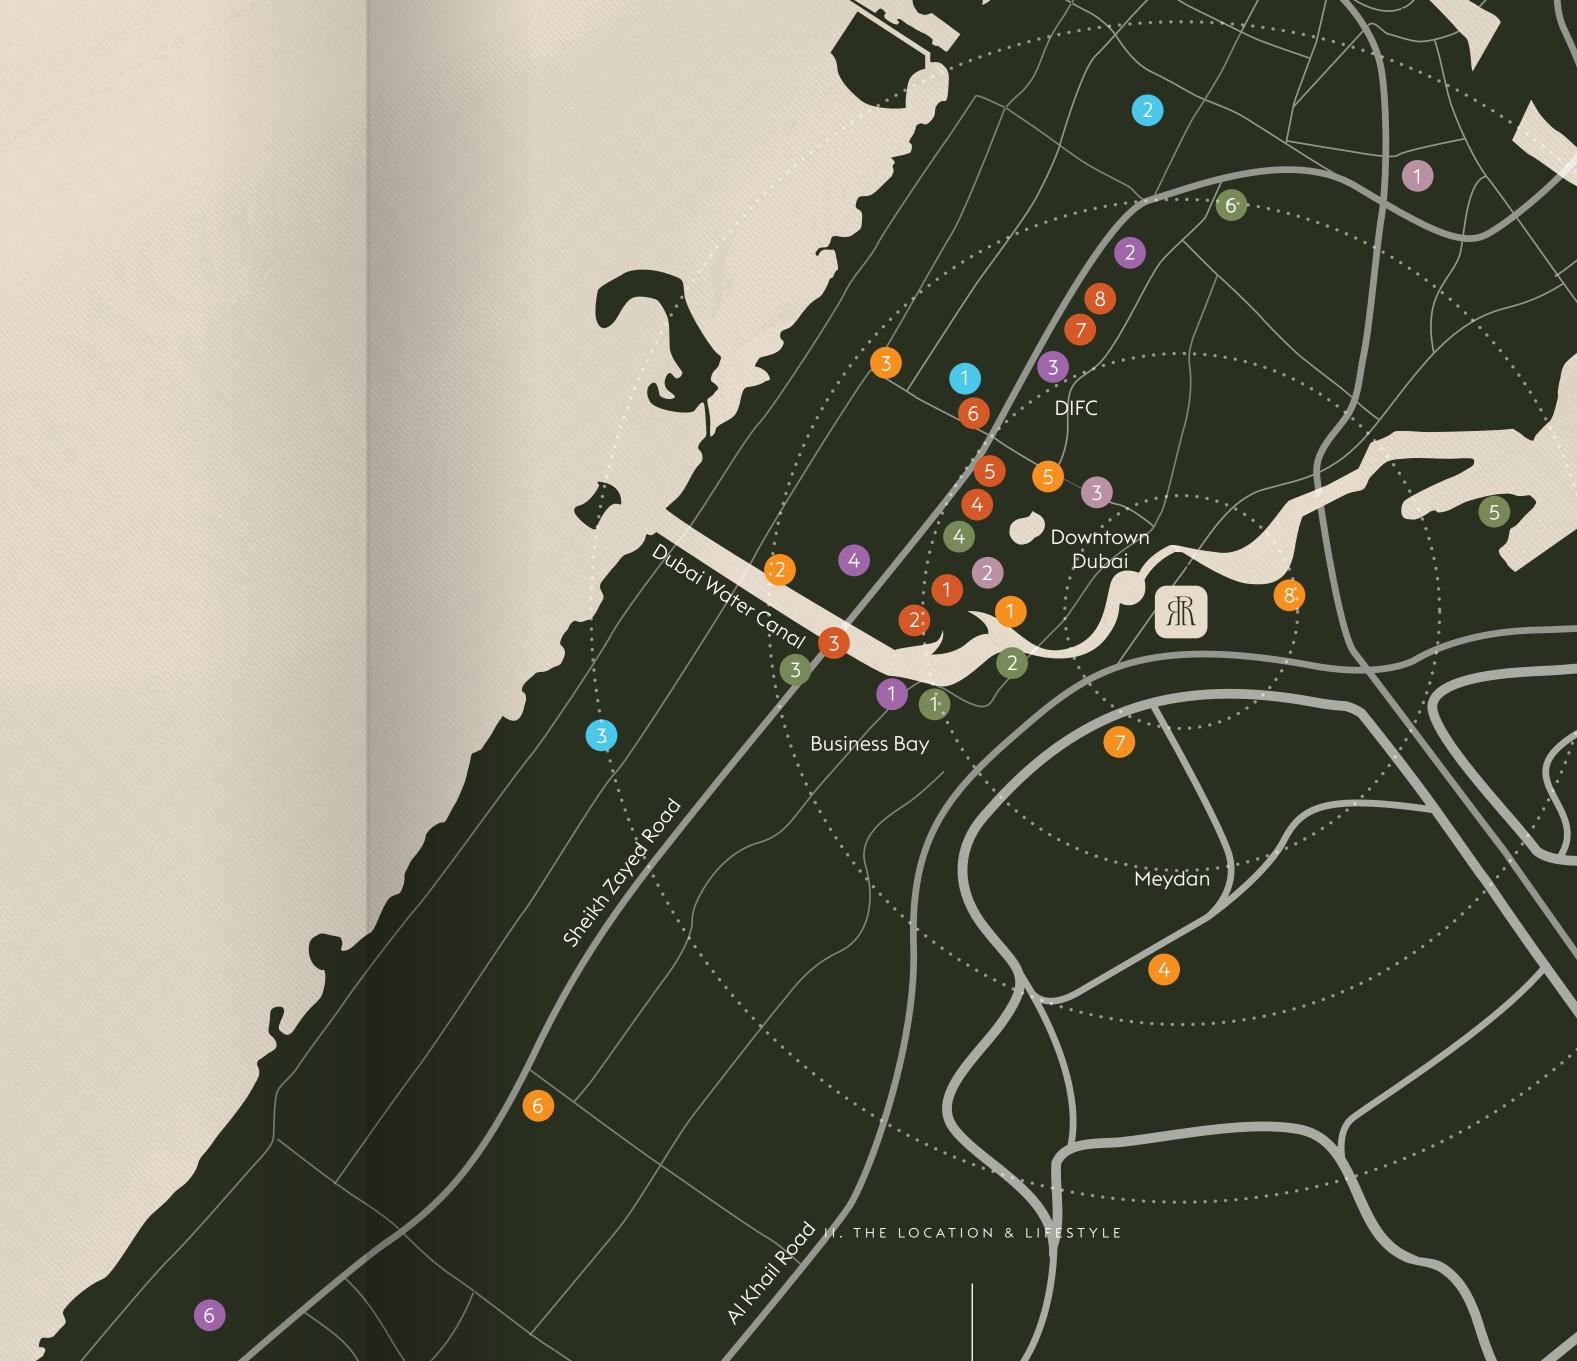

#### SEAMLESSLY CONNECTED.

Brimming with intriguing attractions in Dubai's most celebrated address of Business Bay, Regalia is perfectly positioned to bring the best at your doorstep. Connectivity is immediate with the two major thoroughfares of Al Khalil Road and Sheikh Zayed Road.

Located in Dubai's most talked-about neighbourhood, you would always feel connected to the urbanities of modern life. The world's most trusted entertainment, social and cultural attractions are at your doorstep. Business Bay and its greater enclave of Downtown Dubai, DIFC & City Walk are Dubai's prestigious host to critically acclaimed restaurants, famed hotels, eclectic cafes, diverse retail, premier financial institutions, pristine parks, and a plethora of leisure activities. The incredible connectedness brings the best to your front door.

#### Hotels (in Business Bay)

- 1. The Opus ME by Meliá
- 2. V Hotel
- 3. JW Marriott Marquis Hotel Dubai

#### Leisure, Malls & Art

- 1. Marasi Business Bay
- 2. Dubai Water Canal
- 3. City Walk & Box Park
- 4. Meydan Grand Stand
- 5. Dubai Mall
- 6. Mall of The Emirates
- 7. Meydan One Mall
- 8. D3 (Dubai Design District)

#### Parks

- 1. Marasi Park
- 2. Business Bay Skate Park
- 3. Safa Park
- 4. Burj Park
- 5. Ras Al Khor Wild Life Sanctuary
- 6. Zabeel Park

#### Hotels (in the neighborhood)

- 4. Armani Hotel Dubai
- 5. The Address Hotel Dubai
- 6. Shangri-La Hotel
- 7. Ritz Carlton (DIFC)
- 8. Four Seasons (DIFC)

#### Education

- 1. Canadian University Dubai
- 2. Maktoum Bin Hamdan Dental University College
- 3. Schools on Al Wasl Road

#### Commercial

- 1. Business Bay
- 2. Dubai World Trade Center & Exhibition
- 3. Dubai International Financial Centre
- 4. Sheikh Zayed Road Commercial Towers
- 5. TECOM
- 6. Dubai Internet City & Media City

#### Healthcare

- 1. Dubai Healthcare City
- 2. MediCentres Downtown
- 3. Mediclinic Dubai Mall