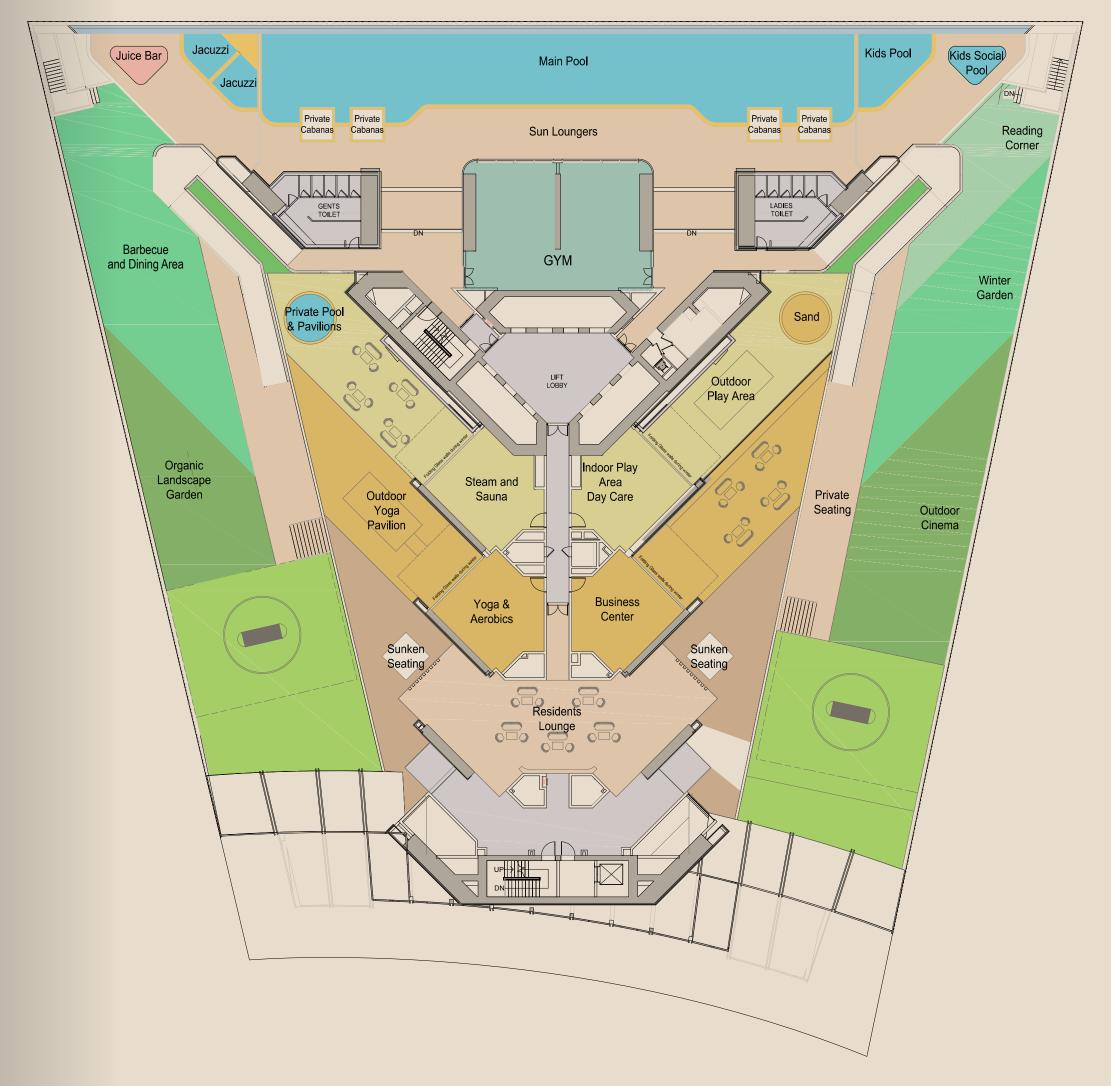

### UNRIVALLED AMENITIES.

That splendid feeling of knowing where you have to be.
Regalia befits those who have mastered the art of living well.

The grandly proportioned leisure deck spread across 14,636 sq. ft. presents an unparalleled depth and breadth of lifestyle amenities, exemplifying modern living for all seasons. The active and recreational amenities are at your disposal and encapsulates an outdoor infinity pool, family gymnasium, resident's lounge, winter kitchen, juice bar, yoga pavilion, private cabanas, great lawn, kids pool, Jacuzzi, and much more. For wellness enthusiasts, the leisure deck is the perfect place to unwind and relax.

#### FITNESS AND RECREATIONAL AMENITIES

1. The Infinity Pool

2. Private Cabanas

3. Juice Bar

4. State-of-the-art Gymnasium

5. Yoga & Aerobics Pavillion

#### WELLNESS AMENITIES

6. Wellness & Hammam

7. Outdoor Great Lawn

8. Landscape Garden with Private Seating

9. The Reading Corner

#### **SOCIAL AMENITIES**

10. The Lobby

11. Residents Lounge

12. BBQ Area & Private Outdoor Dining

13. Outdoor Cinema

14. Business Centre

#### **CHILDREN AMENITIES**

15. Indoor Play Area

16. Children & Social Pool