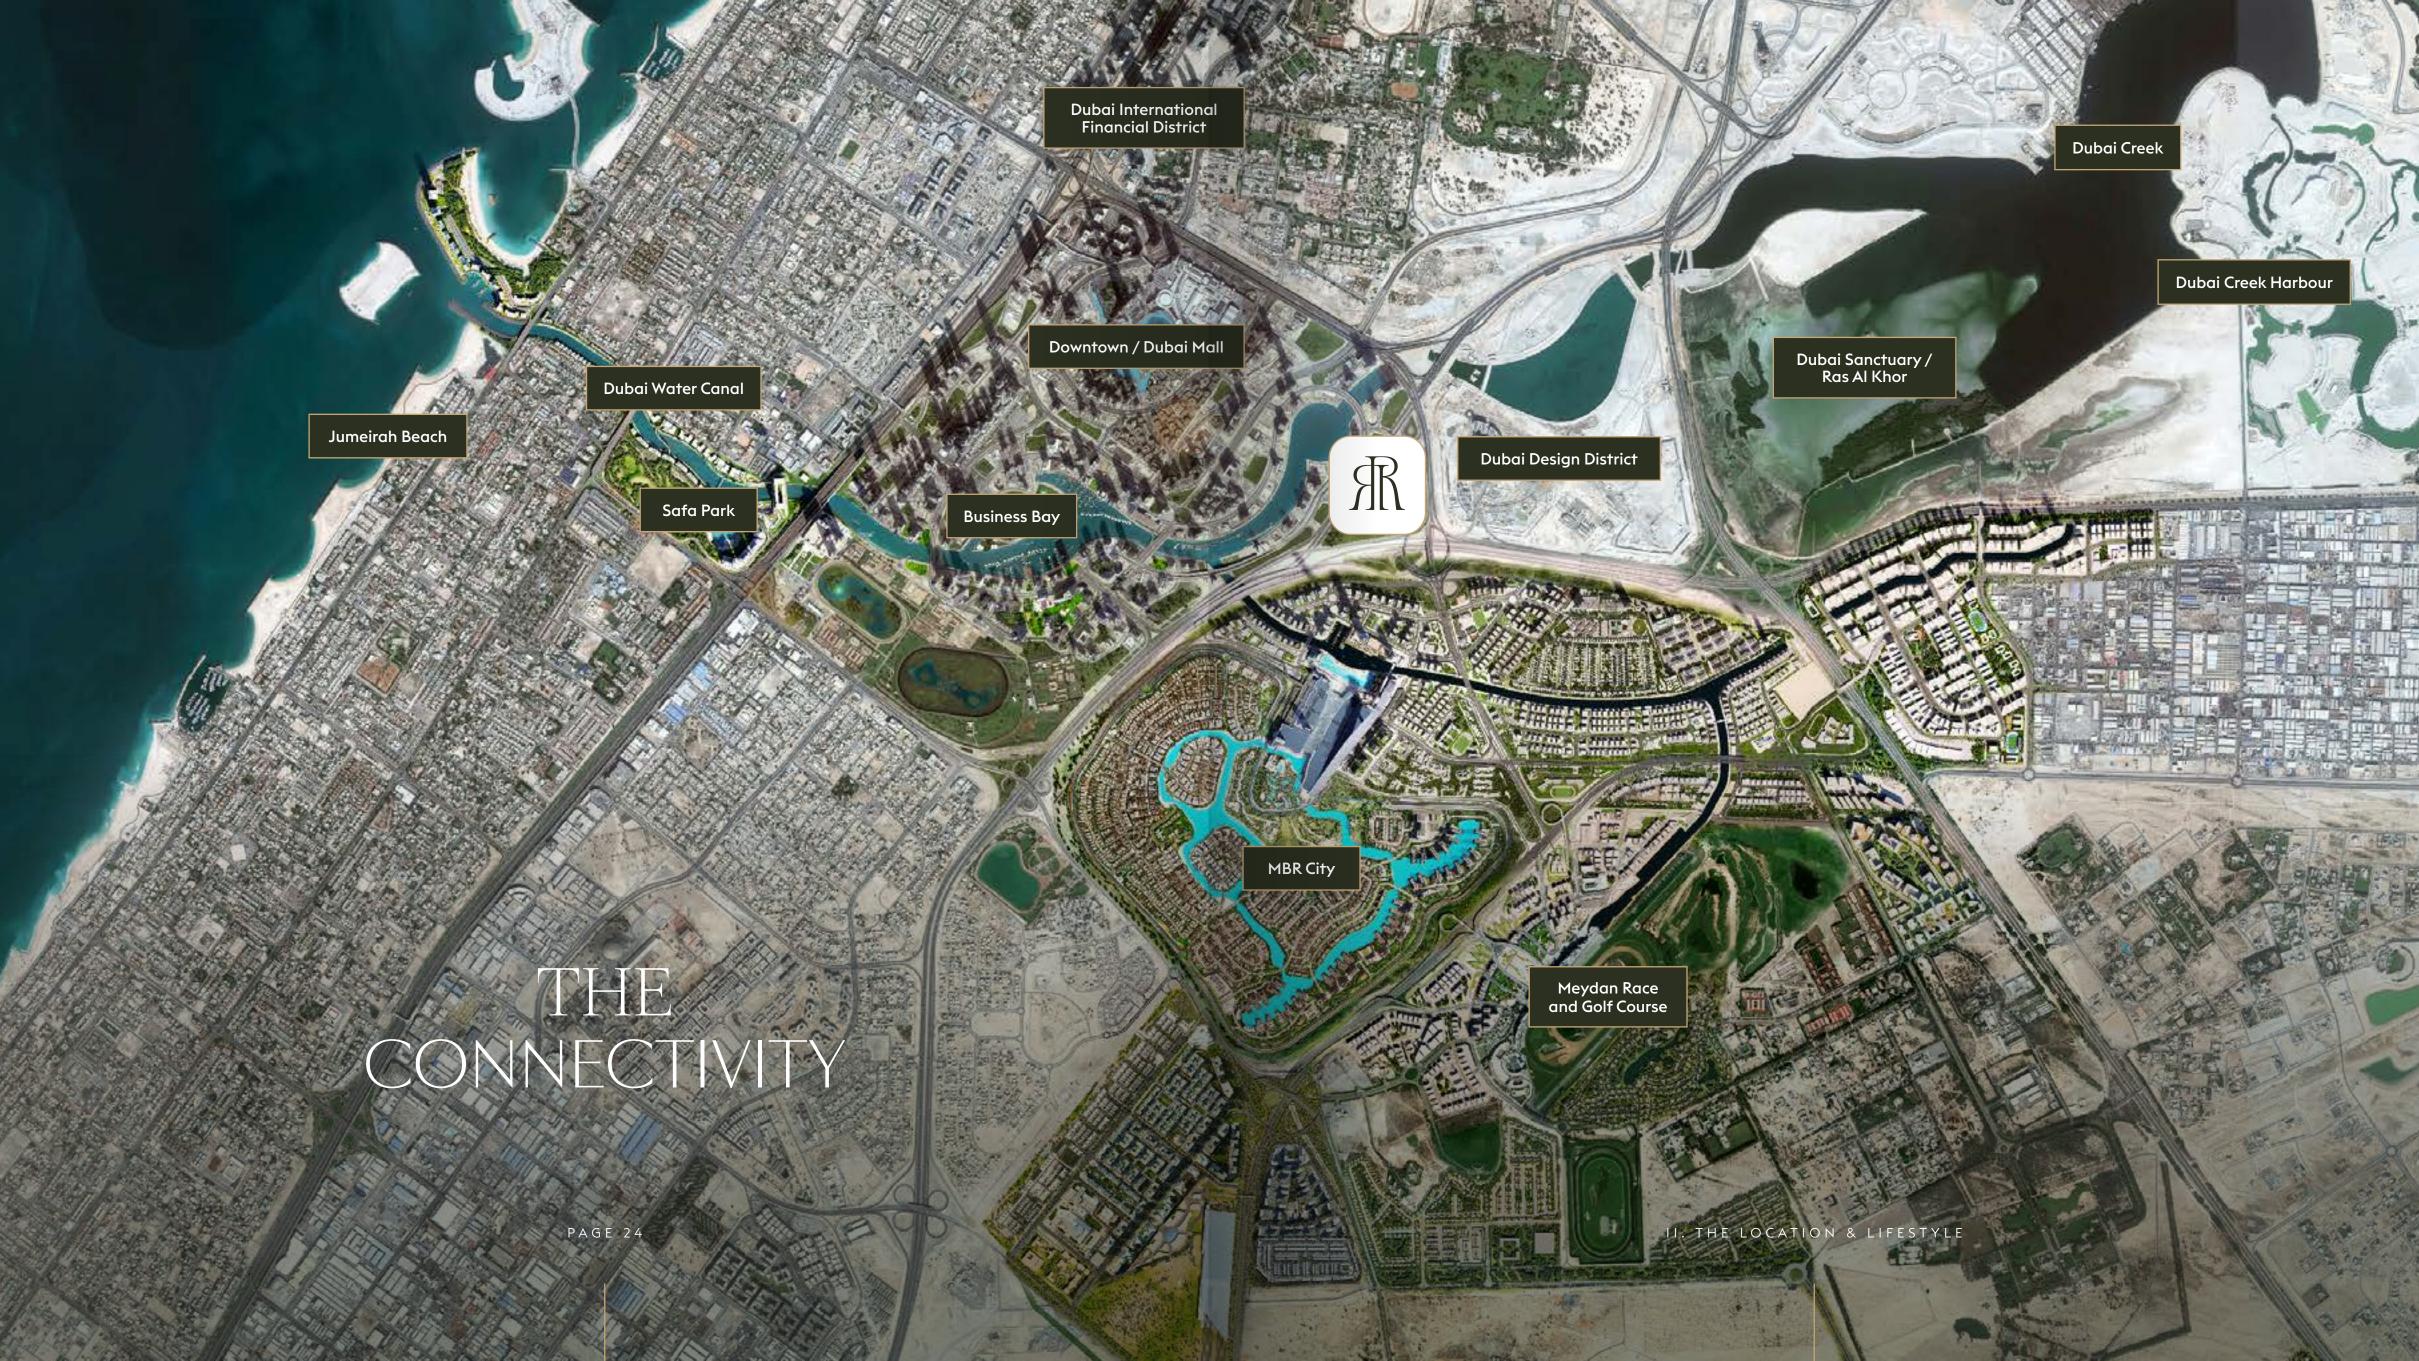

#### SEAMLESSLY CONNECTED.

Brimming with intriguing attractions in Dubai's most celebrated address of Business Bay, Regalia is perfectly positioned to bring the best at your doorstep. Connectivity is immediate with the two major thoroughfares of Al Khalil Road and Sheikh Zayed Road.

Located in Dubai's most talked-about neighbourhood, you would always feel connected to the urbanities of modern life. The world's most trusted entertainment, social and cultural attractions are at your doorstep. Business Bay and its greater enclave of Downtown Dubai, DIFC & City Walk are Dubai's prestigious host to critically acclaimed restaurants, famed hotels, eclectic cafes, diverse retail, premier financial institutions, pristine parks, and a plethora of leisure activities. The incredible connectedness brings the best to your front door.

# REVELINTHE VIBRANCY OF DOWNTOWN LIVING.

Business Bay owes its unique character to the attractions of the neighbourhood. Ideally positioned amid an array of choices, you'll always have something to intrigue you. Shopping, lifestyle, dining and entertainment are never too far away. With excellent transport links and bustling metro stations, commute would never be a problem. Regalia is just 10 minutes away from Dubai Design District and the Dubai Water Canal, and 15 minutes away from the Dubai International Airport.