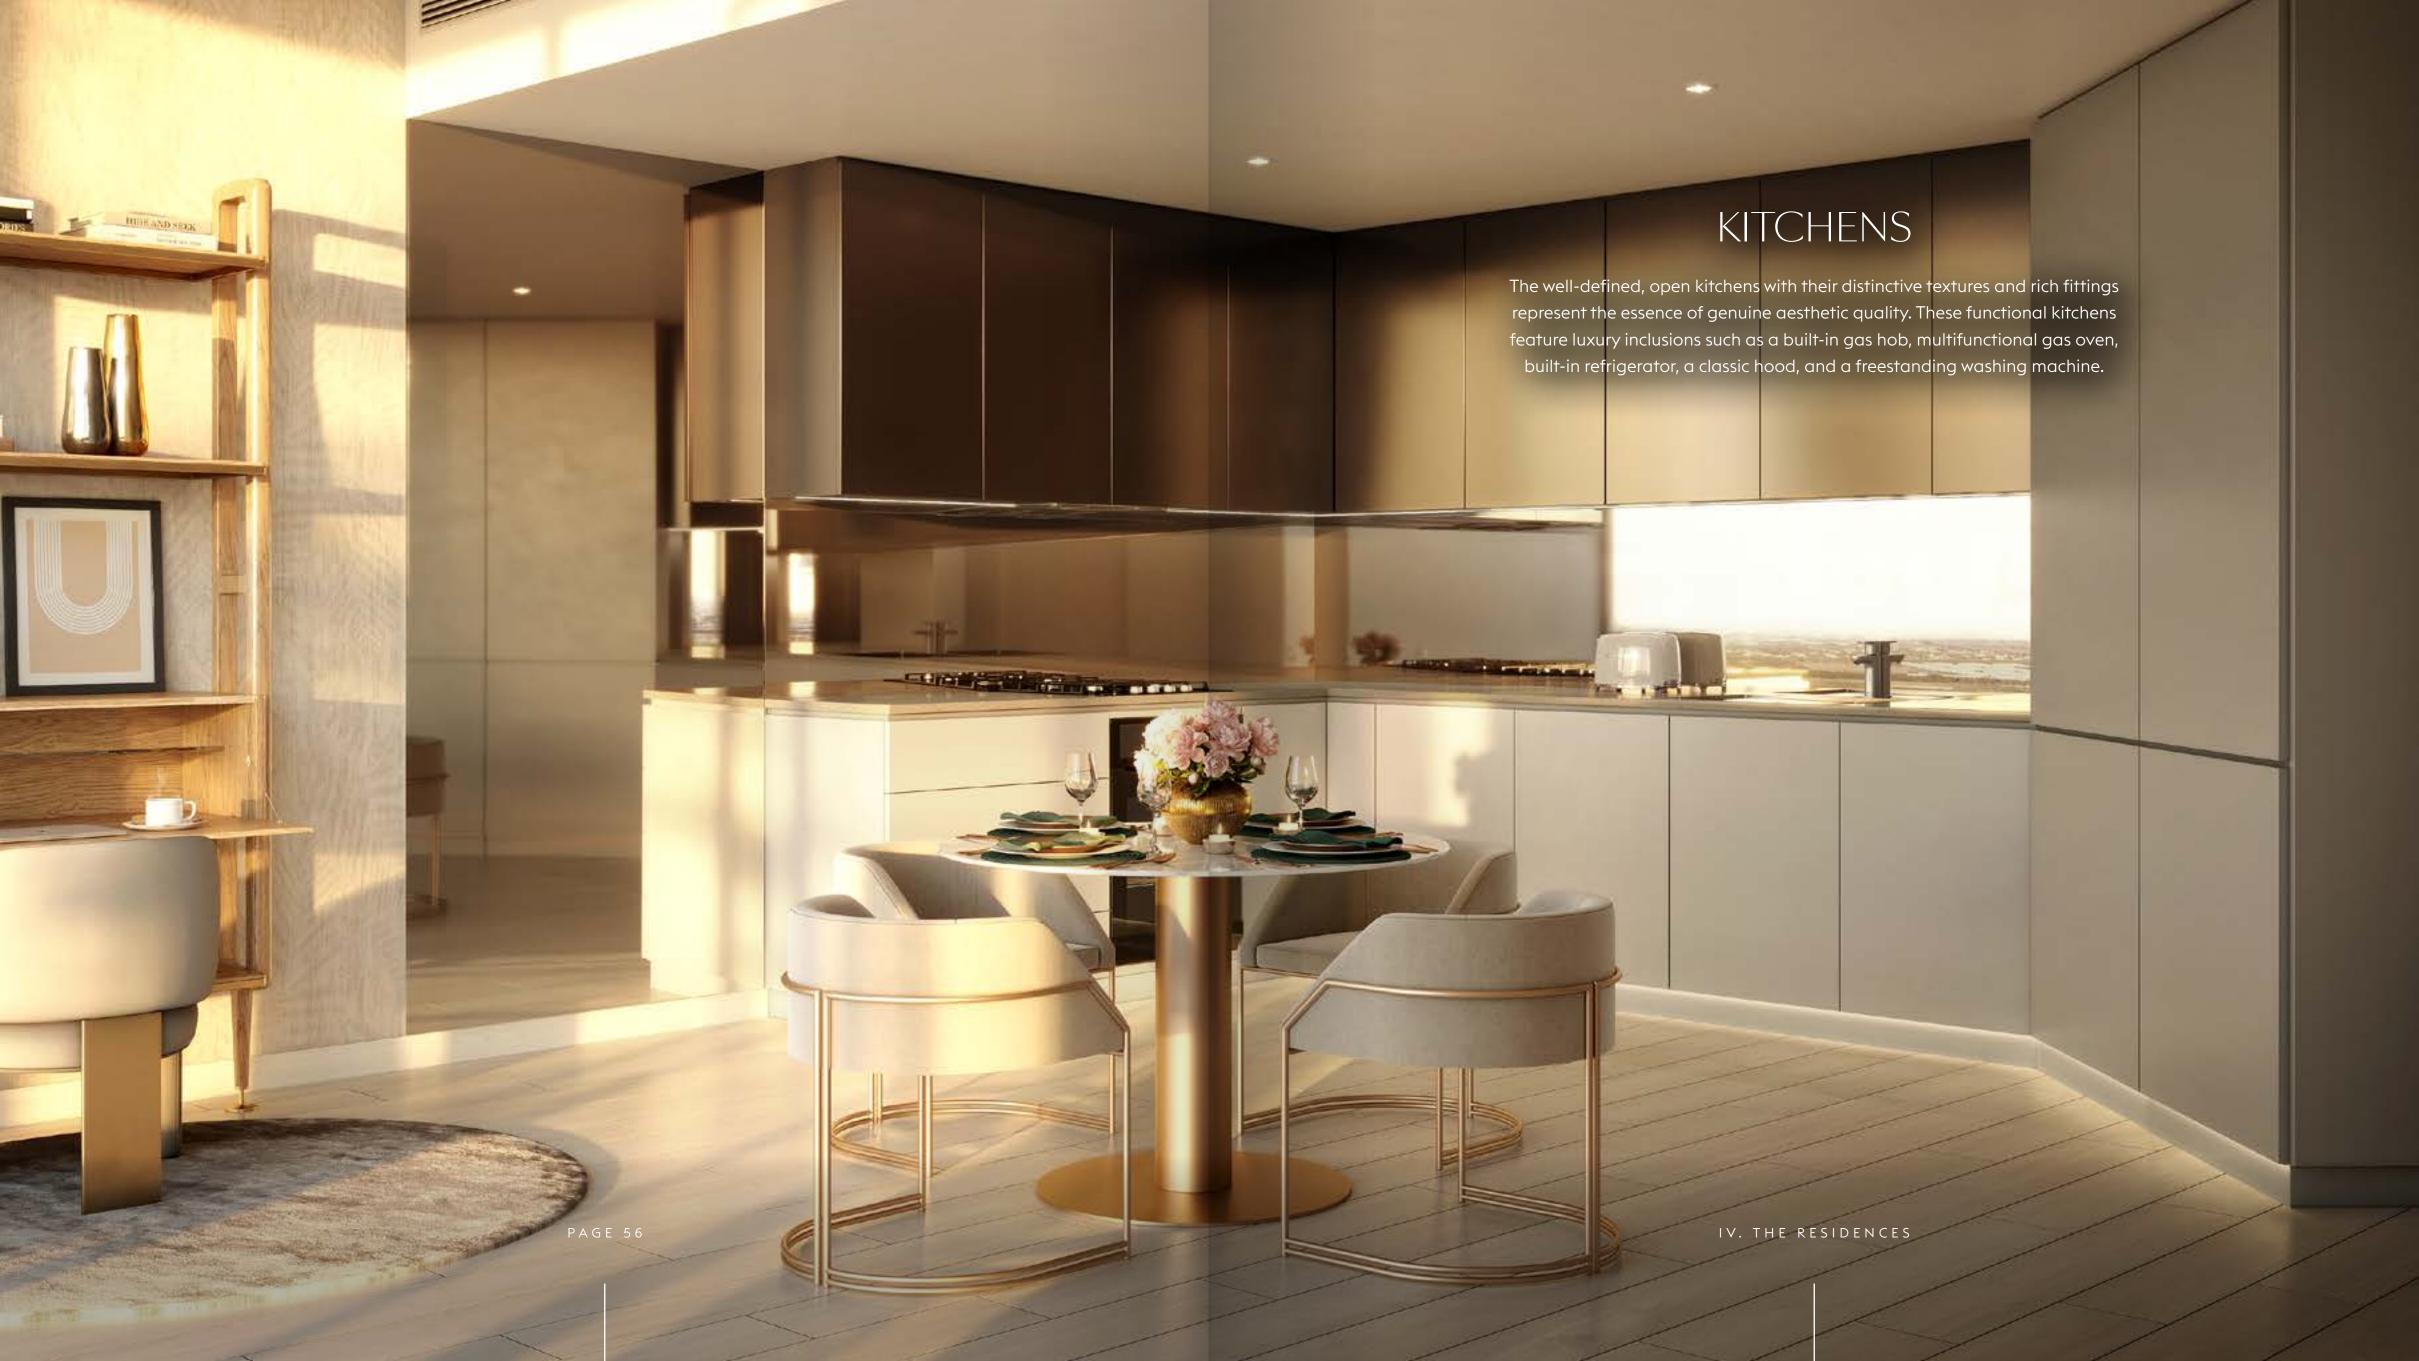

### BEYOND COMPARE.

The light-filled interiors form an intimate engagement with the mesmerising views beyond the glass windows.

The residences carry an air of timeless elegance, where the marvellously crafted interiors and sophisticated textures exceed comfort and class. Every aspect reflects a purist concept anchored on high-level functionality and cultivated beauty. The elegantly appointed living areas boast copious open spaces with high ceilings and large framed windows. They evoke an exclusive sense of privacy, retreat and comfort. The ergonomically designed kitchens have open layouts, and the bedrooms showcase elegant interiors.