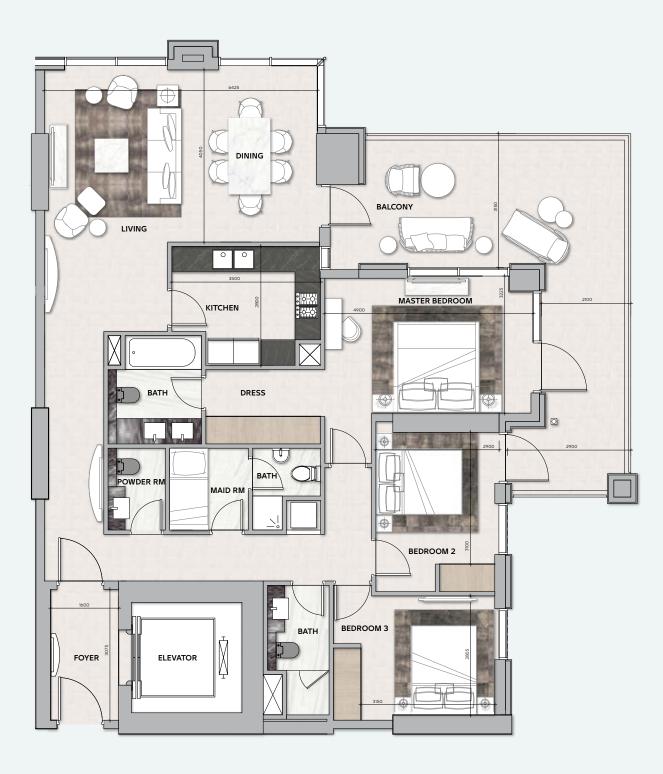

### **LEVELS 25 - 29**

#### **3 BEDROOM**

**TOTAL AREA** 178 sq.m / 1916 sq.ft

**UNIT Nº** 3 & 4