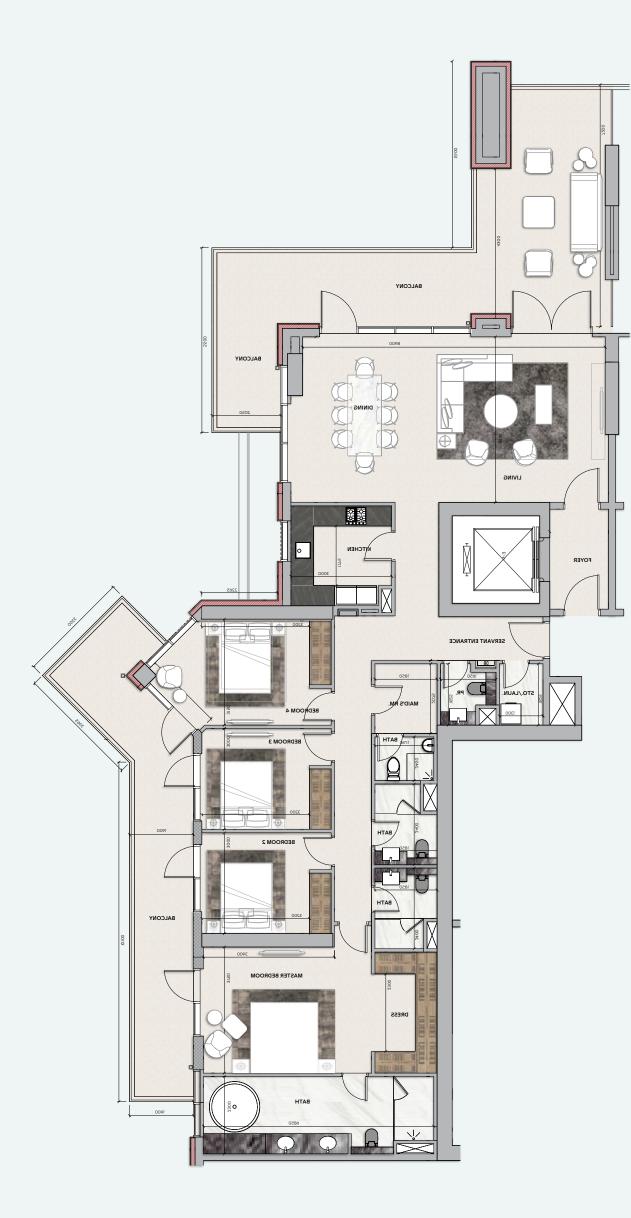

### **3 BEDROOM**

**TOTAL AREA** 178 sq.m / 1916 sq.ft

**UNIT Nº** 3 & 4

#### **3 BEDROOM**

**TOTAL AREA** 178 sq.m / 1916 sq.ft

UNIT Nº 3 & 4

### **3 BEDROOM**

**TOTAL AREA** 178 sq.m / 1916 sq.ft

### UNIT N<sup>0</sup>

1&2