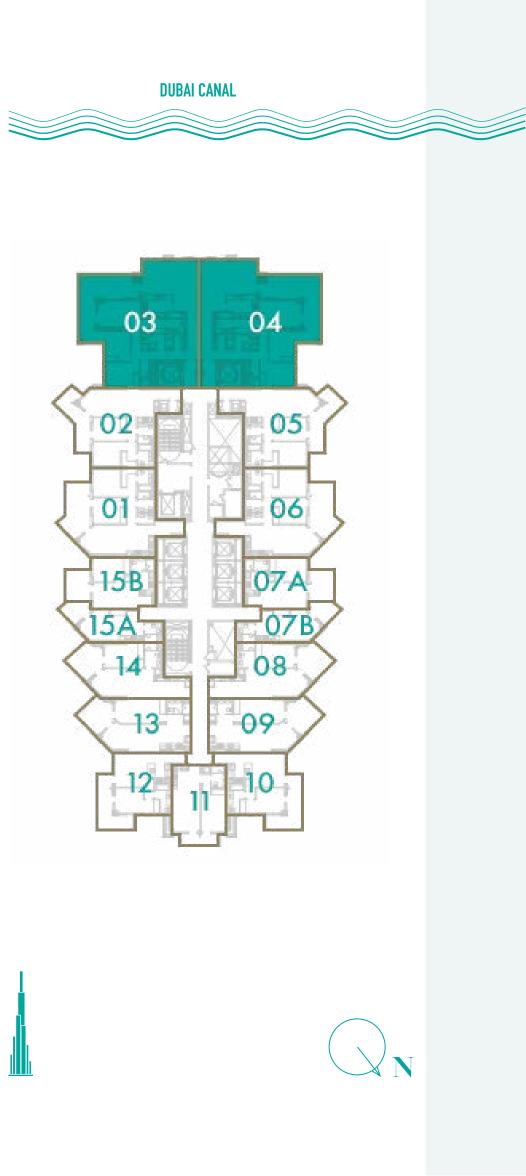

### **3 BEDROOM**

**TOTAL AREA** 178 sq.m / 1916 sq.ft

**UNIT Nº** 3 & 4









### **LEVELS 3 - 14**

#### **3 BEDROOM**

**TOTAL AREA** 178 sq.m / 1916 sq.ft

UNIT Nº 3 & 4









### **3 BEDROOM**

**TOTAL AREA** 178 sq.m / 1916 sq.ft

### UNIT N<sup>0</sup>

1&2









### LEVELS 16 - 23

#### **3 BEDROOM**

**TOTAL AREA** 178 sq.m / 1916 sq.ft

UNIT Nº 3 & 4









#### **3 BEDROOM**

**TOTAL AREA** 178 sq.m / 1916 sq.ft

**UNIT Nº** 3 & 4









### **LEVELS 25 - 29**

#### **3 BEDROOM**

**TOTAL AREA** 178 sq.m / 1916 sq.ft

**UNIT Nº** 3 & 4









#### **4 BEDROOM**

**TOTAL AREA** 686 sq.m / 7385 sq.ft

#### UNIT Nº 2











### **LEVELS 31 - 34**

#### **4 BEDROOM**

**TOTAL AREA** 289 sq.m / 3113 sq.ft

UNIT N<sup>o</sup> 2&3