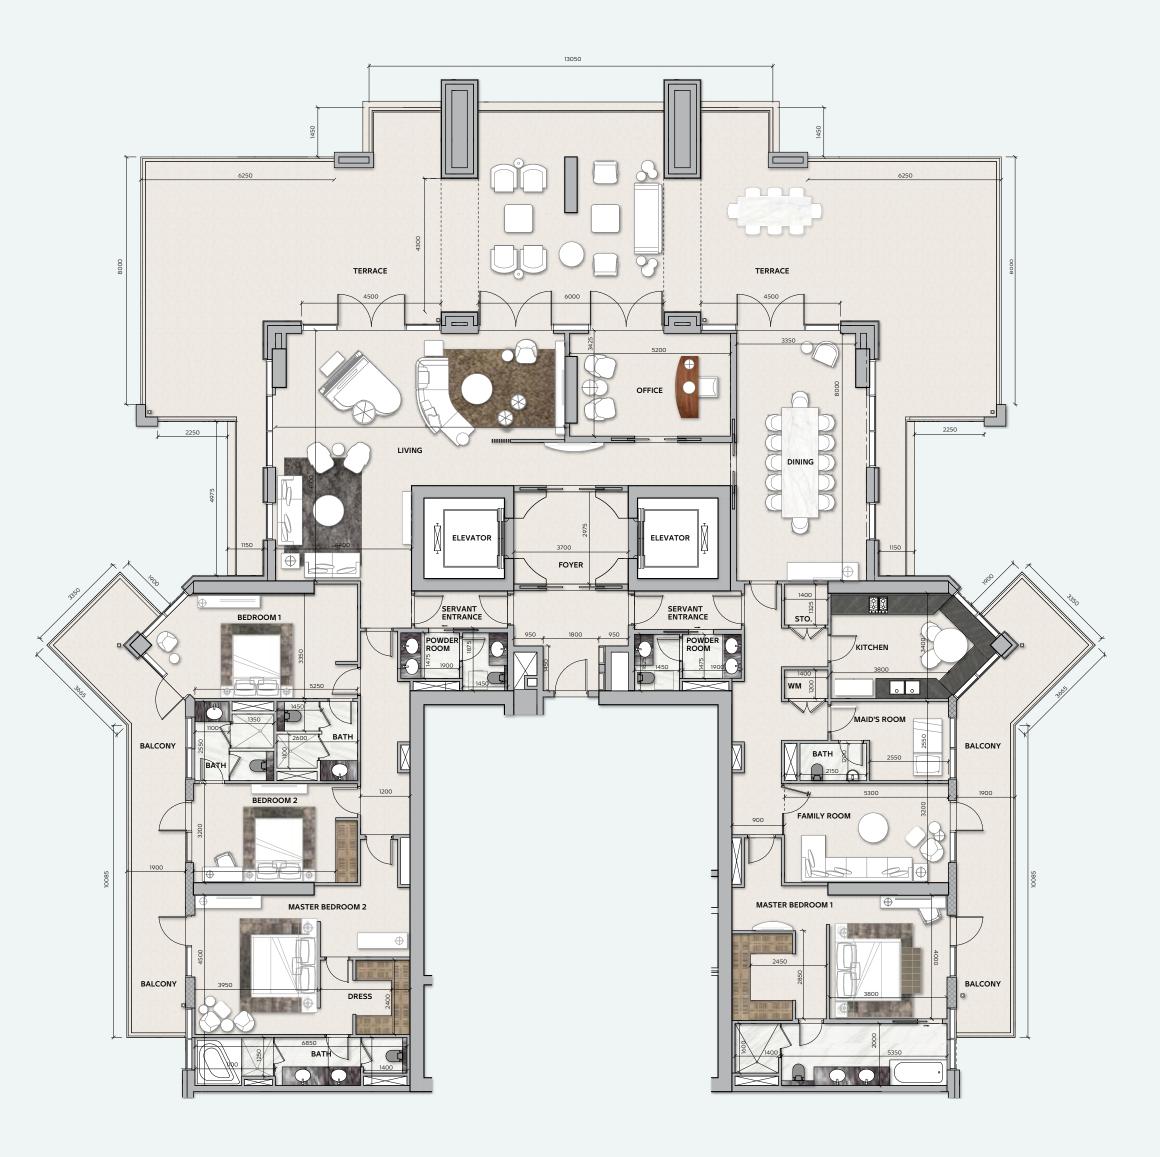

#### **4 BEDROOM**

**TOTAL AREA** 686 sq.m / 7385 sq.ft

#### UNIT Nº 2

### **LEVELS 31 - 34**