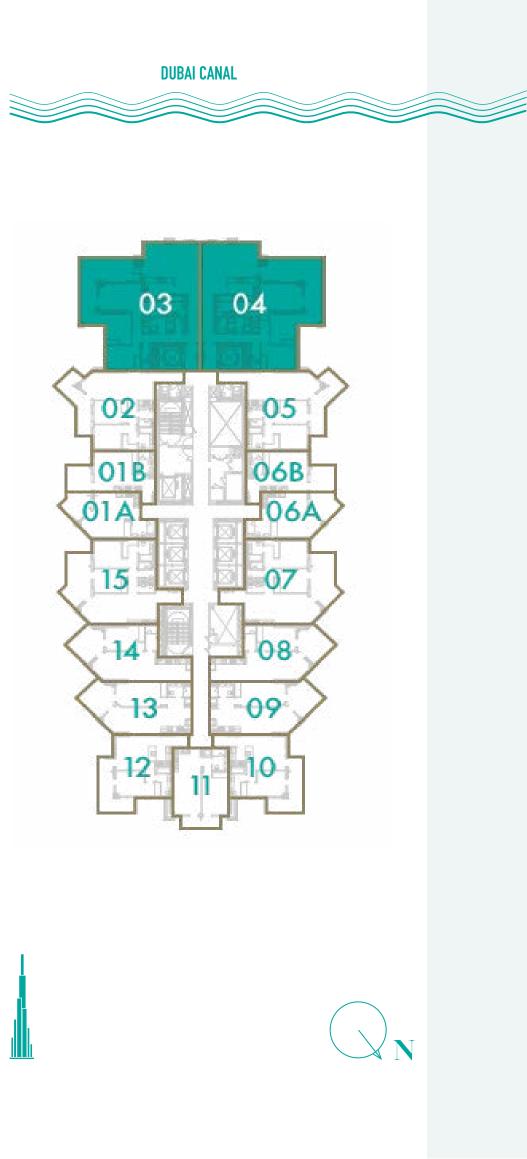

### **3 BEDROOM**

**TOTAL AREA** 178 sq.m / 1916 sq.ft

**UNIT Nº** 3 & 4









### **LEVELS 3 - 14**

#### **3 BEDROOM**

**TOTAL AREA** 178 sq.m / 1916 sq.ft

UNIT Nº 3 & 4









### **3 BEDROOM**

**TOTAL AREA** 178 sq.m / 1916 sq.ft

### UNIT N<sup>0</sup>

1&2









### LEVELS 16 - 23

#### **3 BEDROOM**

**TOTAL AREA** 178 sq.m / 1916 sq.ft

UNIT Nº 3 & 4









#### **3 BEDROOM**

**TOTAL AREA** 178 sq.m / 1916 sq.ft

**UNIT Nº** 3 & 4









### **LEVELS 25 - 29**

#### **3 BEDROOM**

**TOTAL AREA** 178 sq.m / 1916 sq.ft

**UNIT Nº** 3 & 4









#### **4 BEDROOM**

**TOTAL AREA** 686 sq.m / 7385 sq.ft

#### UNIT Nº 2











### **LEVELS 31 - 34**

#### **4 BEDROOM**

**TOTAL AREA** 289 sq.m / 3113 sq.ft

UNIT N<sup>o</sup> 2&3