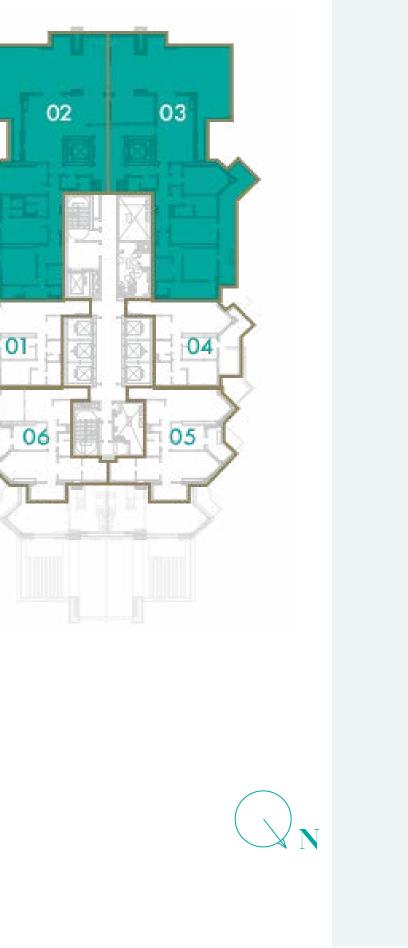

### **LEVELS 3 - 14**

### LEVELS 16 - 23

### **LEVELS 25 - 29**

### **LEVELS 31 - 34**