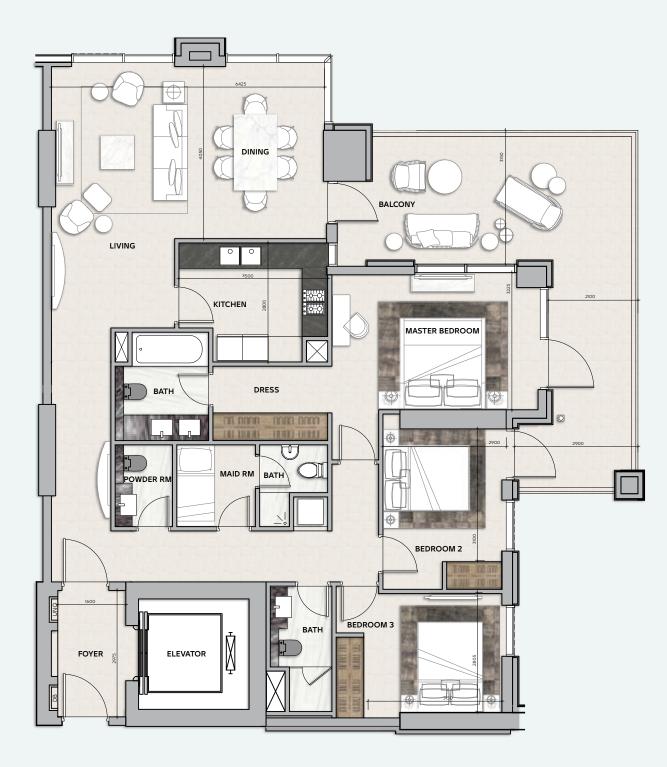

### **3 BEDROOM**

**TOTAL AREA** 178 sq.m / 1916 sq.ft

**UNIT Nº** 3 & 4

### **LEVELS 3 - 14**

#### **3 BEDROOM**

**TOTAL AREA** 178 sq.m / 1916 sq.ft

UNIT Nº 3 & 4

### **3 BEDROOM**

**TOTAL AREA** 178 sq.m / 1916 sq.ft

### UNIT N<sup>0</sup>

1&2