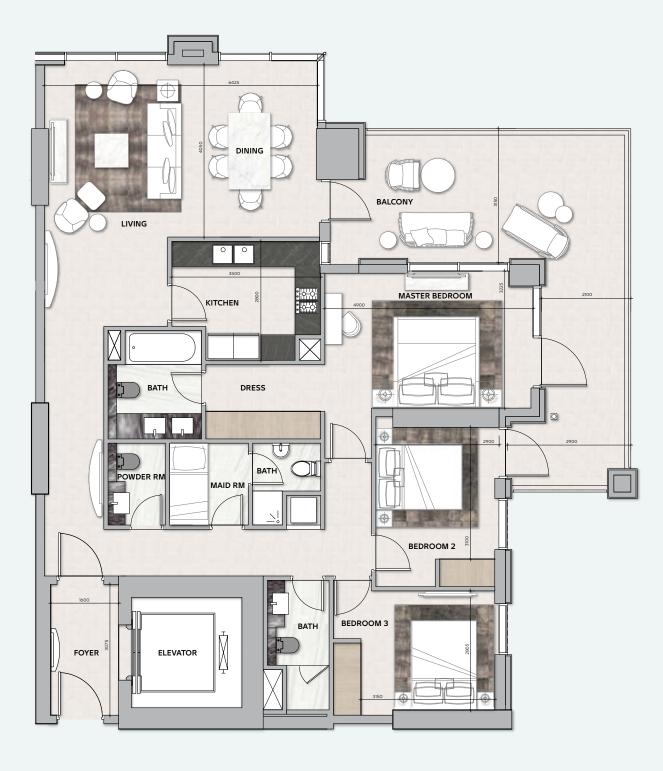

#### **3 BEDROOM**

**TOTAL AREA** 178 sq.m / 1916 sq.ft

UNIT Nº 3 & 4

#### **3 BEDROOM**

**TOTAL AREA** 178 sq.m / 1916 sq.ft

**UNIT Nº** 3 & 4