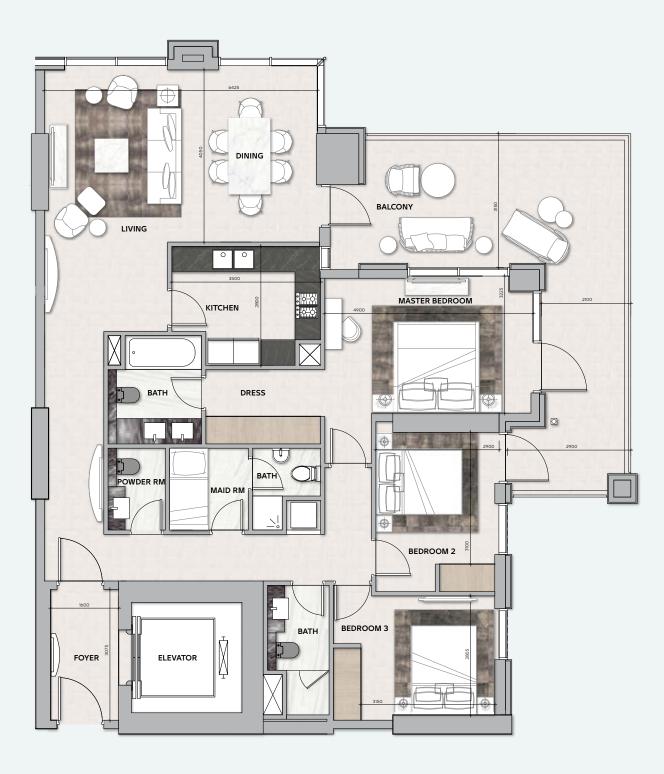

### **3 BEDROOM**

**TOTAL AREA** 178 sq.m / 1916 sq.ft

**UNIT Nº** 3 & 4

#### **3 BEDROOM**

**TOTAL AREA** 178 sq.m / 1916 sq.ft

UNIT Nº 3 & 4

### **3 BEDROOM**

**TOTAL AREA** 178 sq.m / 1916 sq.ft