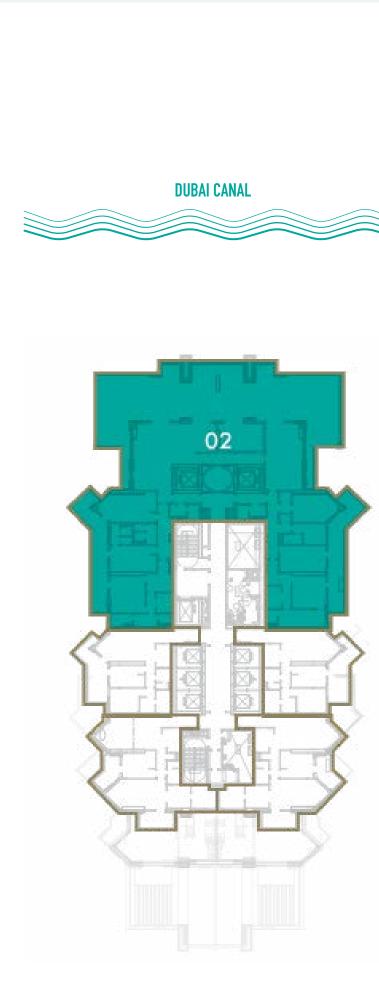

### **3 BEDROOM**

**TOTAL AREA** 178 sq.m / 1916 sq.ft

**UNIT Nº** 3 & 4









### **LEVELS 3 - 14**

#### **3 BEDROOM**

**TOTAL AREA** 178 sq.m / 1916 sq.ft

UNIT Nº 3 & 4









### **3 BEDROOM**

**TOTAL AREA** 178 sq.m / 1916 sq.ft

### UNIT N<sup>0</sup>

1&2









### LEVELS 16 - 23

#### **3 BEDROOM**

**TOTAL AREA** 178 sq.m / 1916 sq.ft

UNIT Nº 3 & 4









#### **3 BEDROOM**

**TOTAL AREA** 178 sq.m / 1916 sq.ft

**UNIT Nº** 3 & 4









### **LEVELS 25 - 29**

#### **3 BEDROOM**

**TOTAL AREA** 178 sq.m / 1916 sq.ft

**UNIT Nº** 3 & 4









#### **4 BEDROOM**

**TOTAL AREA** 686 sq.m / 7385 sq.ft

#### UNIT Nº 2











### **LEVELS 31 - 34**

#### **4 BEDROOM**

**TOTAL AREA** 289 sq.m / 3113 sq.ft

UNIT N<sup>o</sup> 2&3