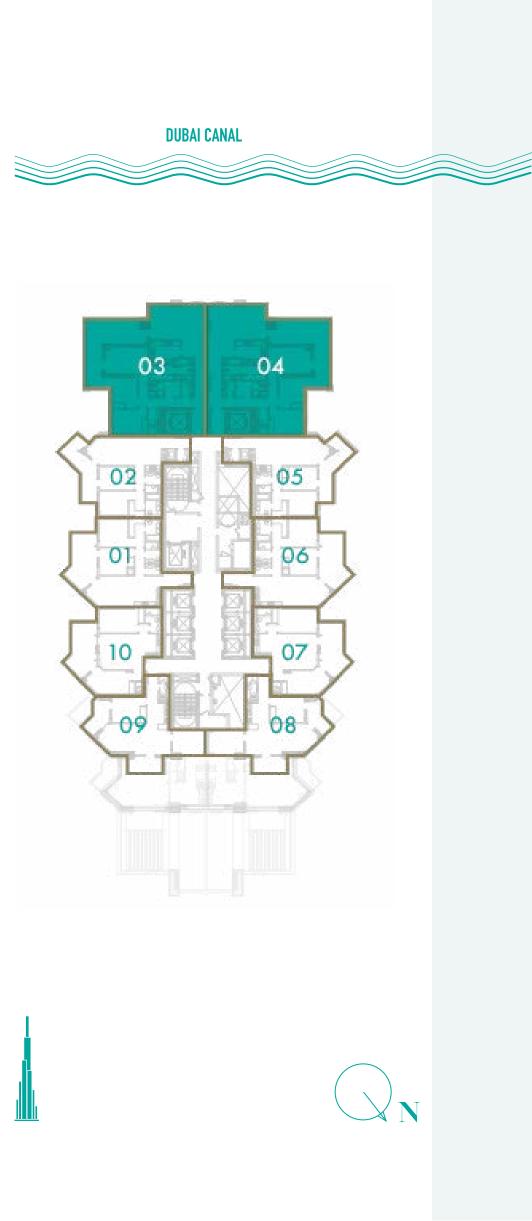

### **LEVELS 25 - 29**

#### **3 BEDROOM**

**TOTAL AREA** 178 sq.m / 1916 sq.ft

**UNIT Nº** 3 & 4