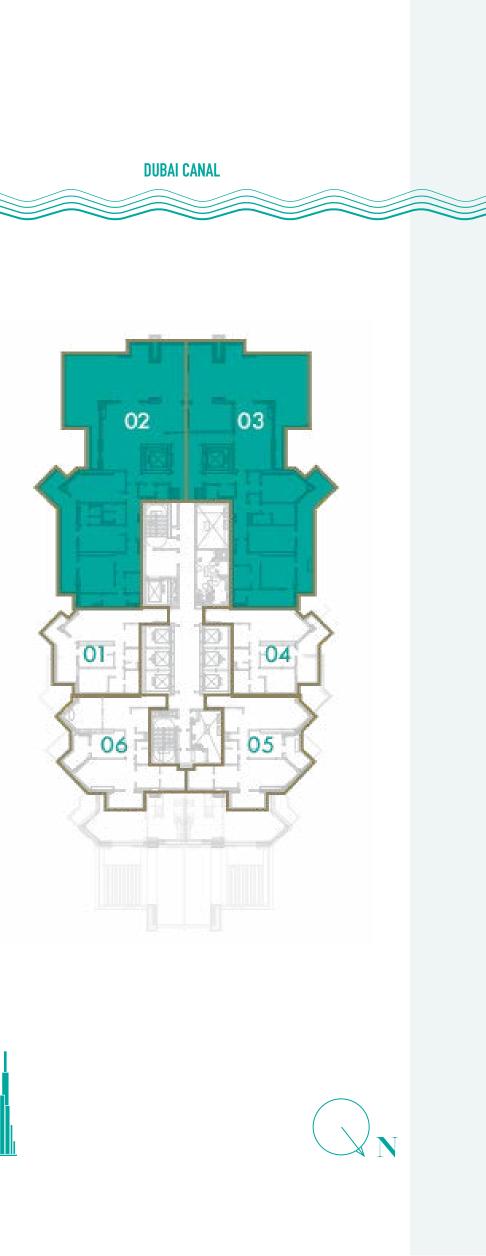

### **LEVELS 3 - 14**

### LEVELS 16 - 23

### **LEVELS 25 - 29**

### **LEVELS 31 - 34**