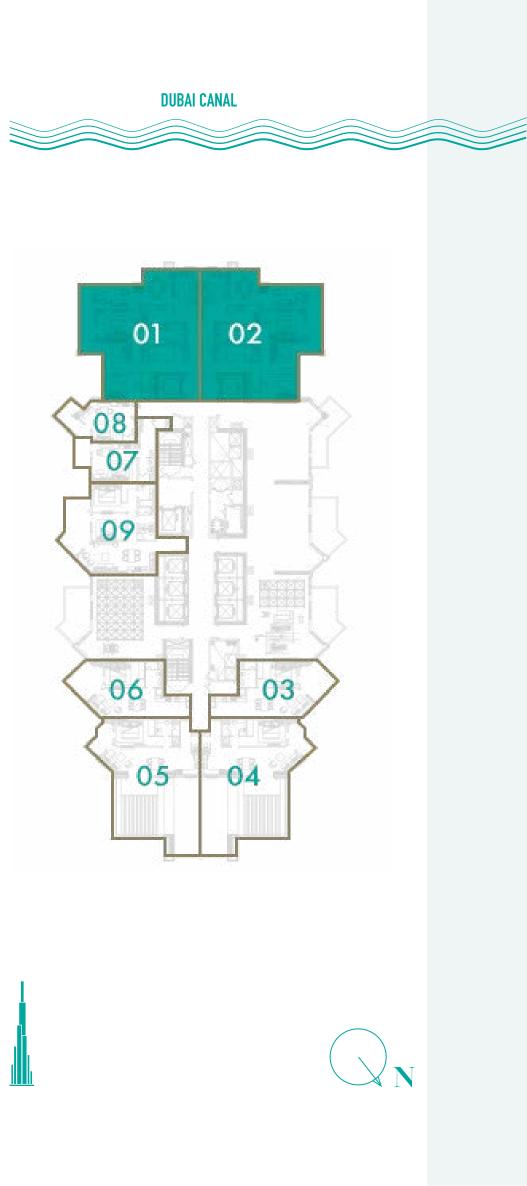

### **3 BEDROOM**

**TOTAL AREA** 178 sq.m / 1916 sq.ft

**UNIT Nº** 3 & 4









### **LEVELS 3 - 14**

#### **3 BEDROOM**

**TOTAL AREA** 178 sq.m / 1916 sq.ft

UNIT Nº 3 & 4









### **3 BEDROOM**

**TOTAL AREA** 178 sq.m / 1916 sq.ft

### UNIT N<sup>0</sup>

1&2









### LEVELS 16 - 23

#### **3 BEDROOM**

**TOTAL AREA** 178 sq.m / 1916 sq.ft

UNIT Nº 3 & 4









#### **3 BEDROOM**

**TOTAL AREA** 178 sq.m / 1916 sq.ft

**UNIT Nº** 3 & 4









### **LEVELS 25 - 29**

#### **3 BEDROOM**

**TOTAL AREA** 178 sq.m / 1916 sq.ft

**UNIT Nº** 3 & 4









#### **4 BEDROOM**

**TOTAL AREA** 686 sq.m / 7385 sq.ft

#### UNIT Nº 2











### **LEVELS 31 - 34**

#### **4 BEDROOM**

**TOTAL AREA** 289 sq.m / 3113 sq.ft

UNIT N<sup>o</sup> 2&3