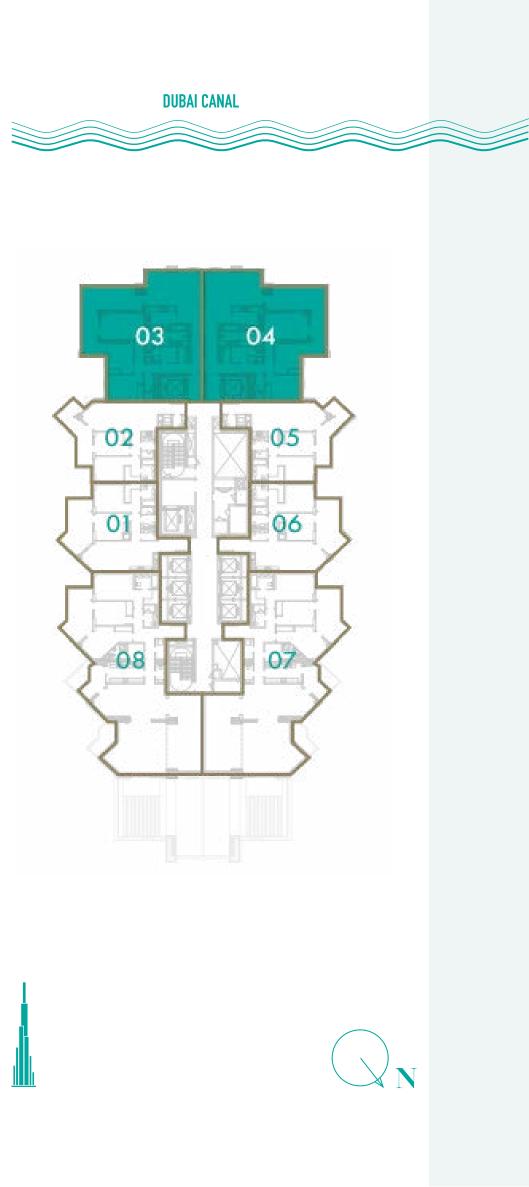

### **LEVELS 3 - 14**

#### **3 BEDROOM**

**TOTAL AREA** 178 sq.m / 1916 sq.ft

UNIT Nº 3 & 4

#### **3 BEDROOM**

**TOTAL AREA** 178 sq.m / 1916 sq.ft

**UNIT Nº** 3 & 4