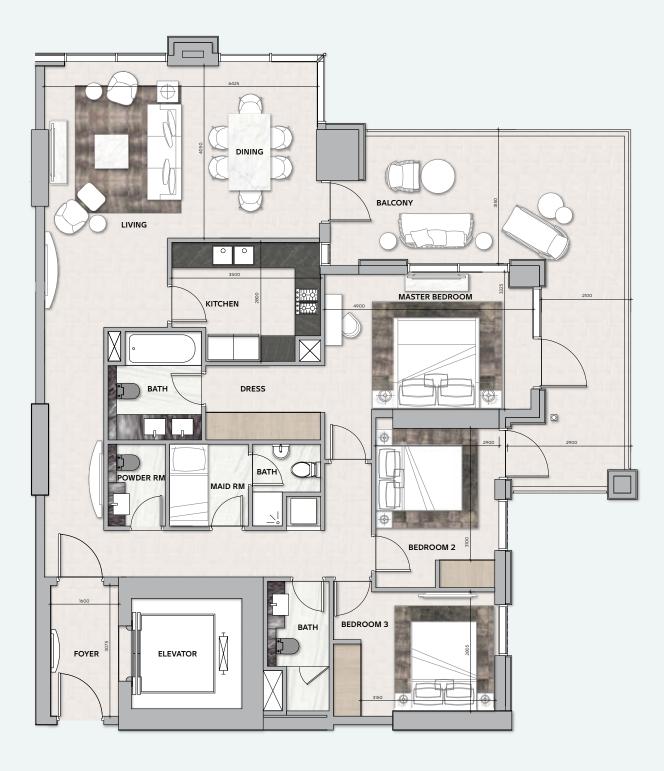

#### **3 BEDROOM**

**TOTAL AREA** 178 sq.m / 1916 sq.ft

UNIT Nº 3 & 4

#### **3 BEDROOM**

**TOTAL AREA** 178 sq.m / 1916 sq.ft

**UNIT Nº** 3 & 4