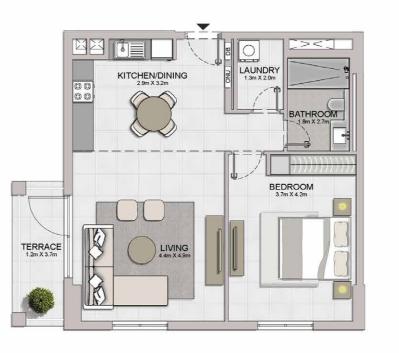

#### PORT DE LA MER La Sirène

1 BEDROOM APARTMENT TYPE 1
BUILDING 2 - LEVEL 1, 2, 3, 4, 5, 6

| ι   | JNIT NO | i.  |           | JITE<br>REA    |           | CONY<br>REA |                                                                                                                                                                                                                                                                                                                                                                                                                                                                                                                                                                                                                                                                                                                                                                                                                                                                                                                                                                                                                                                                                                                                                                                                                                                                                                                                                                                                                                                                                                                                                                                                                                                                                                                                                                                                                                                                                                                                                                                                                                                                                                                                | OTAL<br>REA |
|-----|---------|-----|-----------|----------------|-----------|-------------|--------------------------------------------------------------------------------------------------------------------------------------------------------------------------------------------------------------------------------------------------------------------------------------------------------------------------------------------------------------------------------------------------------------------------------------------------------------------------------------------------------------------------------------------------------------------------------------------------------------------------------------------------------------------------------------------------------------------------------------------------------------------------------------------------------------------------------------------------------------------------------------------------------------------------------------------------------------------------------------------------------------------------------------------------------------------------------------------------------------------------------------------------------------------------------------------------------------------------------------------------------------------------------------------------------------------------------------------------------------------------------------------------------------------------------------------------------------------------------------------------------------------------------------------------------------------------------------------------------------------------------------------------------------------------------------------------------------------------------------------------------------------------------------------------------------------------------------------------------------------------------------------------------------------------------------------------------------------------------------------------------------------------------------------------------------------------------------------------------------------------------|-------------|
|     |         |     | SQM       | SQFT           | SQM       | SQFT        | SQM                                                                                                                                                                                                                                                                                                                                                                                                                                                                                                                                                                                                                                                                                                                                                                                                                                                                                                                                                                                                                                                                                                                                                                                                                                                                                                                                                                                                                                                                                                                                                                                                                                                                                                                                                                                                                                                                                                                                                                                                                                                                                                                            | SQFT        |
|     | 103     |     | COMPANION | MARKENT TARGET | 1 8400000 |             | 1811 (C. 1770 (C. 177 |             |
| 205 | 305     | 405 | 68.53     | 737.65         | 5.55      | 59.74       | 74.08                                                                                                                                                                                                                                                                                                                                                                                                                                                                                                                                                                                                                                                                                                                                                                                                                                                                                                                                                                                                                                                                                                                                                                                                                                                                                                                                                                                                                                                                                                                                                                                                                                                                                                                                                                                                                                                                                                                                                                                                                                                                                                                          | 797.39      |
| 504 | 604     |     |           |                |           |             |                                                                                                                                                                                                                                                                                                                                                                                                                                                                                                                                                                                                                                                                                                                                                                                                                                                                                                                                                                                                                                                                                                                                                                                                                                                                                                                                                                                                                                                                                                                                                                                                                                                                                                                                                                                                                                                                                                                                                                                                                                                                                                                                |             |