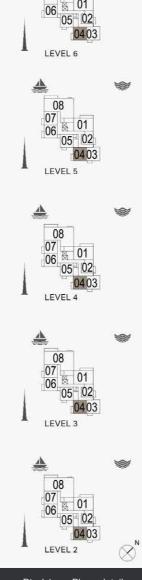

# **FLOOR PLANS**

**BUILDING 1** 

#### PORT DE LA MER La Sirène

| ì   | JNIT NO | i.  | 1977  | JITE<br>REA |      | CONY  | 100.00 | TAL<br>REA |
|-----|---------|-----|-------|-------------|------|-------|--------|------------|
|     |         |     | SQM   | SQFT        | SQM  | SQFT  | SQM    | SQFT       |
| 203 | 303     | 403 | 69.05 | 743.25      | 4.52 | 48.65 | 73.57  | 791.90     |
| 503 | 603     |     | 09.03 | 143.23      | 4.52 | 40.03 | 13.51  | 131.30     |