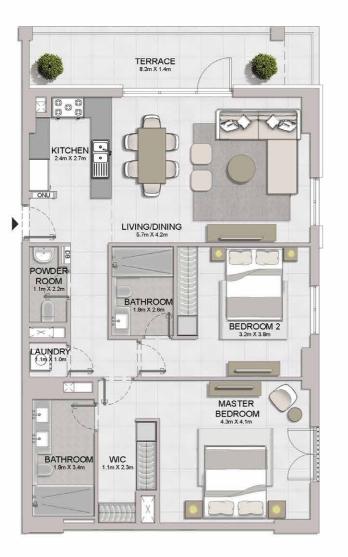

KITCHEN/DINING 3.2m X 2.9m

BEDROOM 4.1m X 3.7m

1 BEDROOM APARTMENT TYPE 5A

PORT DE LA MER

La Sirène

SUITE

SQM SQFT SQM SQFT 68.61 738.51 13.75 148.00

BALCONY AREA

BEDROOM 3.7m X 4.2m LIVING/DINING 4.3m X 6.0m KITCHEN 4.1m X 2.1m LAUNDRY 1.7m X 2.0m

| UNIT NO. | 1000  | JITE<br>REA | BALCONY<br>AREA |        | TOTAL<br>AREA |        |
|----------|-------|-------------|-----------------|--------|---------------|--------|
|          | SQM   | SQFT        | SQM             | SQFT   | SQM           | SQFT   |
| 107      | 68.88 | 741.42      | 14.80           | 159.31 | 83.68         | 900.73 |