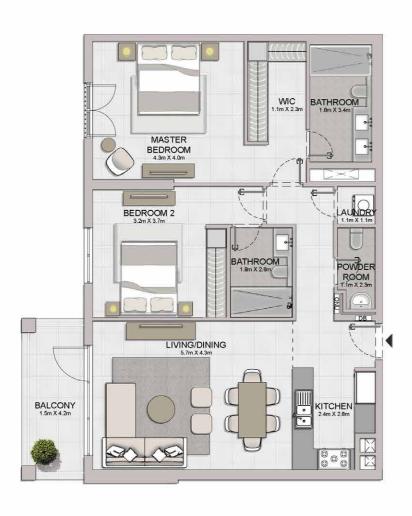

1 BEDROOM APARTMENT TYPE 7
BUILDING 1 - LEVEL 2, 3, 4, 5, 6

| UNIT NO. |     | 1 200 | UITE<br>REA | BALCONY<br>AREA |      | TOTAL<br>AREA |       |        |
|----------|-----|-------|-------------|-----------------|------|---------------|-------|--------|
|          |     | SQM   | SQFT        | SQM             | SQFT | SQM SQF       | SQFT  |        |
| 202      | 302 | 402   | 58.31       | 627.65          | 6.37 | 68.57         | 64.68 | 696 21 |
| 502      | 602 |       | 30.31       | 027,03          | 0.57 | 00.57         | 04.00 | 090.21 |