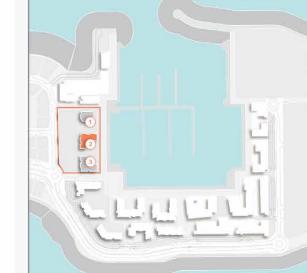

# **MASTER PLAN**

#### **LEGEND**

- C LA COTE
- R LA RIVI
- LE PONT
- V LA VOILE
- S LA SIRENI
- HOTEL:
- LA MER & PDLM ENTRIES
- ▲ BEACH ACCES
- 1 BEACH
- 2 MARINA
- 3 YACHT CLUB

- 4 SUR LA MER
- 5 LAGUNA WATER PARK
- 6 LA MER BEACH
- **7** RESTAURANTS & RETAIL
- 8 DUBAI MARINE RESORT
- 9 PALM STRIP MALL
- **10** JUMEIRAH MOSQUE
- **11** JUMEIRAH CENTRE
- 12 THE VILLAGE MALL
- **13** JUMEIRAH PLAZA
- 14 CENTURY PLAZA