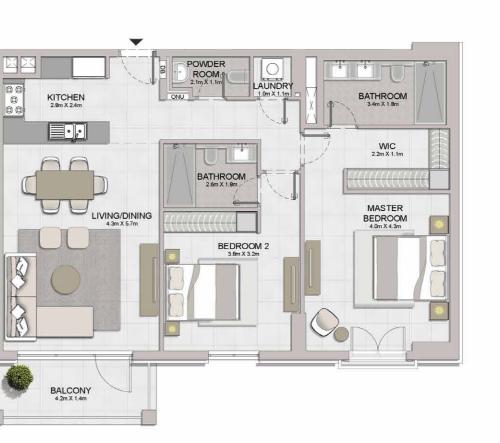

PORT DE LA MER La Sirène

2 BEDROOM APARTMENT TYPE 3
BUILDING 1 - LEVEL 2, 3, 4, 5, 6

| UNIT NO. |            |        |              | BALCONY<br>AREA |         | TOTAL<br>AREA |         |        |         |
|----------|------------|--------|--------------|-----------------|---------|---------------|---------|--------|---------|
|          |            |        | SQM          | SQFT            | SQM     | SQFT          | SQM     | SQFT   |         |
| 201      | 301        | 401    | 104.53       | 104 53          | 1125.16 | 14.15         | 152 31  | 118 68 | 1277 47 |
| 501      | 1 601 104. | 104.55 | 4.55 1125.10 | 17.13           | 132.31  | 110.00        | 1211.71 |        |         |