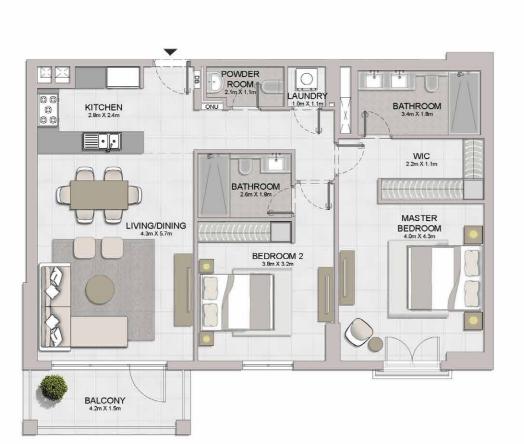

PORT DE LA MER La Sirène

2 BEDROOM APARTMENT TYPE 3
BUILDING 1 - LEVEL 2, 3, 4, 5, 6

| UNIT NO. |            |        |              | BALCONY<br>AREA |         | TOTAL<br>AREA |         |        |         |
|----------|------------|--------|--------------|-----------------|---------|---------------|---------|--------|---------|
|          |            |        | SQM          | SQFT            | SQM     | SQFT          | SQM     | SQFT   |         |
| 201      | 301        | 401    | 104.53       | 104 53          | 1125.16 | 14.15         | 152 31  | 118 68 | 1277 47 |
| 501      | 1 601 104. | 104.55 | 4.55 1125.10 | 17.13           | 132.31  | 110.00        | 1211.71 |        |         |