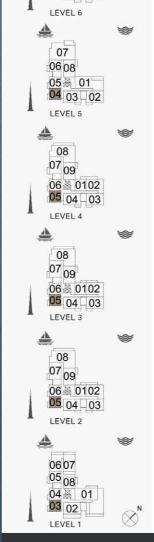

BUILDING 1 | - | LEVEL     | RO  |







| UNIT NO. | 1 200  | JITE<br>REA | 1177.0 | CONY<br>REA | 150.5  | TAL<br>REA |
|----------|--------|-------------|--------|-------------|--------|------------|
|          | SQM    | SQFT        | SQM    | SQFT        | SQM    | SQFT       |
| 607      | 543.08 | 5845.69     | 208.09 | 2239.87     | 751.17 | 8085.56    |

Disclaimer: Plans, details and unit orientation included are indicative only and are subject to change by the developer/seller at its sole discretion without notice and/or liability. All images, including features, finishes, furnishings, view and scale are illustrative only. Final areas, orientation, dimensions, layout and materials may differ from those stated.

# **FLOOR PLANS**

**BUILDING 2** 

#### PORT DE LA MER La Sirène





1 BEDROOM APARTMENT TYPE 1
BUILDING 2 - LEVEL 1, 2, 3, 4, 5, 6



| ι   | JNIT NO | i.  |           | JITE<br>REA    |           | CONY<br>REA |