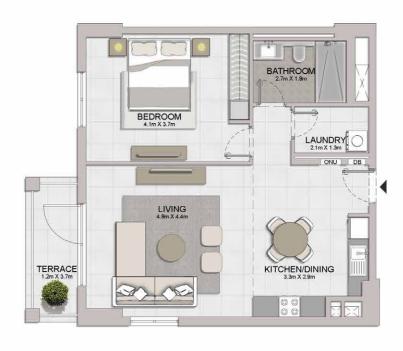

KITCHEN/DINING 3.2m X 2.9m

BEDROOM 4.1m X 3.7m

1 BEDROOM APARTMENT TYPE 5A

PORT DE LA MER

La Sirène

SUITE

SQM SQFT SQM SQFT 68.61 738.51 13.75 148.00

BALCONY AREA

| 150.65 | TAL<br>REA |
|--------|------------|
| SQM    | SQFT       |
| 82.36  | 886.52     |

|   | TAL<br>REA |  |  |  |
|---|------------|--|--|--|
|   | SQFT       |  |  |  |
| ; | 886.52     |  |  |  |
| - |            |  |  |  |