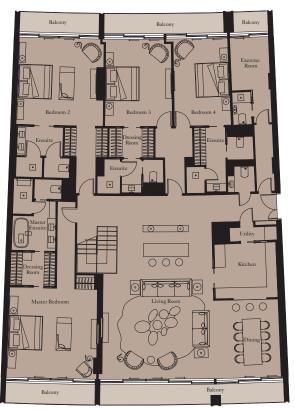

## 4 BEDROOM PENTHOUSE | TYPE 1

**Unit:** 2901

View towards the ocean

| Kitchen        | 6.0m x 2.6m  | 19'8" x 8'6"  |
|----------------|--------------|---------------|
| Living/Dining  | 18.0m x 8.3m | 59'1" x 27'3" |
| Master Bedroom | 5.0m x 6.5m  | 16'5" x 21'4" |
| Bedroom 2      | 5.0m x 3.7m  | 16'5" x 12'2" |
| Bedroom 3      | 4.4m x 4.5m  | 14'5" x 14'9" |
| Bedroom 4      | 4.4m x 5.0m  | 14'5" x 16'5" |
| Library        | 6.4m x 2.5m  | 21'0" x 8'2"  |
| Exercise Room  | 2.1m x 3.4m  | 6'11" x 11'2" |
|                |              |               |

| Total Area | 521 sq m | 5,611 sq ft |
|------------|----------|-------------|
| Balcony    | 132 sq m | 1,424 sq ft |
| Terrace    | 358 sq m | 3,856 sq ft |