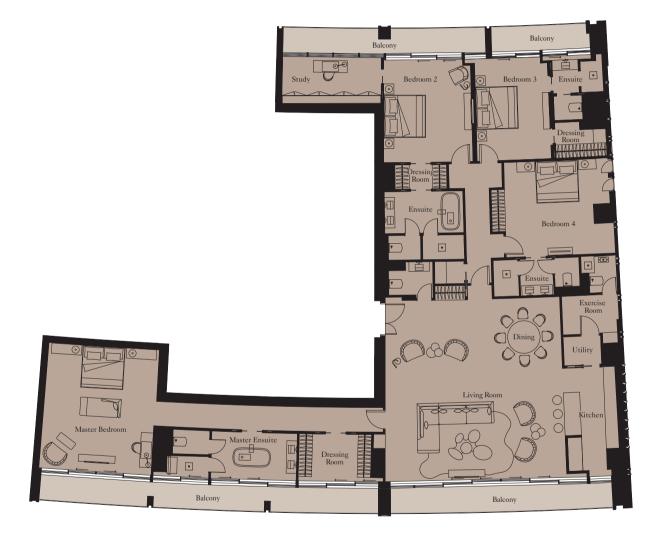

### Lower Level

View towards The Palm

Upper Level

View towards the ocean

View towards The Palm

| Kitchen        | 6.2m x 2.6m | 20'4" x 8'6"  |
|----------------|-------------|---------------|
| Living/Dining  | 7.5m x 8.4m | 24'7" x 27'7" |
| Master Bedroom | 5.3m x 4.7m | 17'5" x 15'5" |
| Bedroom 2      | 5.0m x 4.3m | 16'5" x 14'1" |
| Bedroom 3      | 5.0m x 3.5m | 16'5" x 11'6" |
| Bedroom 4      | 5.0m x 4.0m | 16'5" x 13'1" |
| Exercise Room  | 2.0m x 3.4m | 6'7" x 11'2"  |
|                |             |               |

| Total Area | 397 sq m | 4,271 sq ft |
|------------|----------|-------------|
| Balcony    | 62 sq m  | 662 sq ft   |
| Теггасе    | 314 sq m | 3,377 sq ft |

**Units:** 2505

Lower Level Upper Level

View towards the ocean