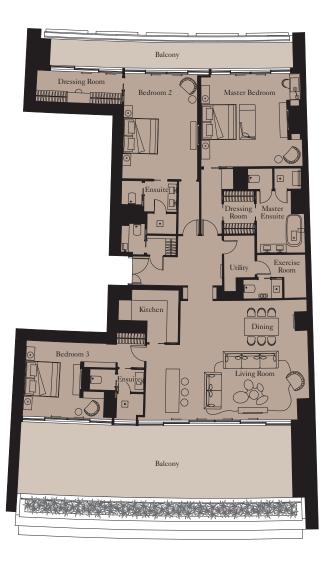

-------|
| Balcony    | 97 sq m  | 1,047 sq ft |





**Units:** 1610, 2405



| Kitchen        | 1.7m x 4.6m | 5'7" x 15'1'   |
|----------------|-------------|----------------|
| Living/Dining  | 5.0m x 9.3m | 16'5" x 30'6'  |
| Master Bedroom | 3.8m x 5.0m | 12'6" x 16'5'  |
| Bedroom 2      | 5.3m x 3.4m | 17'5" x 11'2'  |
| Bedroom 3      | 3.3m x 4.8m | 10'10" x 15'9' |
| Exercise Room  | 1.7m x 6.2m | 5'7" x 20'4'   |
|                |             |                |

| Total Area | 260 sq m | 2,800 sq ft |
|------------|----------|-------------|
| Balcony    | 42 sq m  | 447 sq ft   |







**Units:** 1510, 2305





| Total Area | 260 sq m | 2,803 sq ft |
|------------|----------|-------------|
| Balcony    | 41 sq m  | 442 sq ft   |







**Unit:** 103

View towards the ocean







| Kitchen        | 3.0m x 3.4m | 9'10" x 11'2"  |
|----------------|-------------|----------------|
| Living/Dining  | 7.3m x 6.8m | 23'11" x 22'4" |
| Master Bedroom | 4.8m x 5.2m | 15'9" x 17'1"  |
| Bedroom 2      | 5.9m x 4.2m | 19'4" x 13'9"  |
| Bedroom 3      | 3.1m x 4.3m | 10'2" x 14'1"  |
| Exercise room  | 2.7m x 1.3m | 8'10" x 4'3"   |
|                |             |                |

| Total Area | 269 sq m | 2,892 sq ft |
|------------|----------|-------------|
| Balcony    | 98 sq m  | 1,050 sq ft |





Units: 608, 708, 808, 1508, 1608, 2303, 2403, 3001, 3101, 3201

View towards the ocean







| Kitchen        | 4.0m x 3.0m | 13'1" x 9'10' |
|----------------|-------------|---------------|
| Living/Dining  | 8.3m x 8.0m | 27'3" x 26'3' |
| Master Bedroom | 5.2m x 5