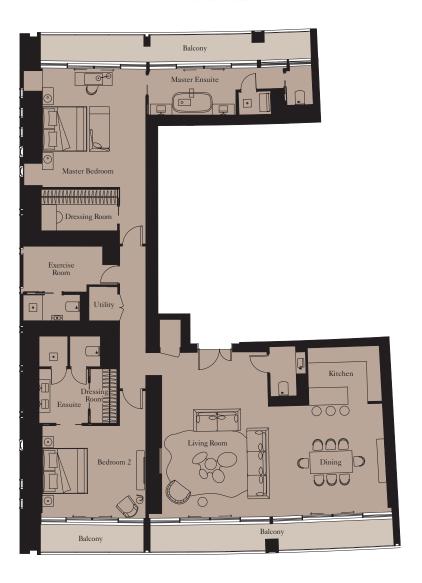

**Unit:** 1101

View towards the ocean

View towards The Palm

Exercise Room

| Total Area | 232 sq m | 2,498 sq ft |
|------------|----------|-------------|
| Balcony    | 41 sq m  | 445 sq ft   |

2.0m x 2.7m