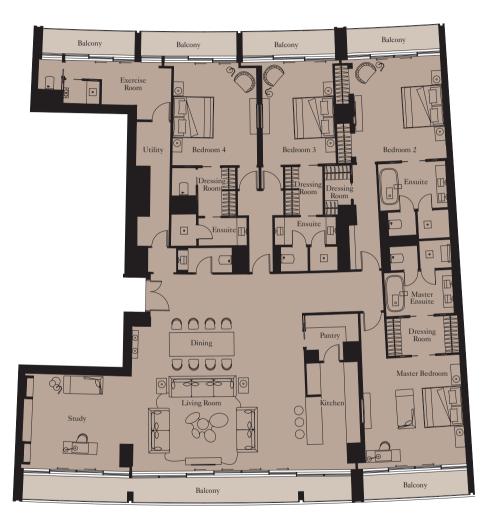

Area | 302 sq m | 3,251 sq ft |
|------------|----------|-------------|
| Balcony    | 49 sq m  | 527 sq ft   |







# SIGNATURE RESIDENCE FLOOR PLANS

#### 4 BEDROOM SIGNATURE RESIDENCE | TYPE 1

Units: 1003, 1105, 1205, 1803, 1904, 2003, 2602, 2703

View towards the ocean



View towards The Palm





Exercise Room

| Total Area | 337 sq m | 3,629 sq f |
|------------|----------|------------|
| Balcony    | 46 sq m  | 498 sq ft  |

3.0m x 2.3m

9'10" x 7'7"



Levels 26, 27



Levels 18, 19, 20





## 4 BEDROOM SIGNATURE RESIDENCE | TYPE 2

**Unit:** 3402

View towards the ocean







| Total Area | 338 sq m | 3,638 sq ft |
|------------|----------|-------------|
| Balcony    | 63 sq m  | 675 sq ft   |



Units: 1002, 1104, 1204, 1802, 1903, 2002, 2601, 2702

View towards the ocean



View towards The Palm





Exercise Room

| Total Area | 378 sq m | 4,066 sq f |
|------------|----------|------------|
| Balcony    | 62 sq m  | 662 sq ft  |

2.0m x 3.4m

6'7" x 11'2"





Levels 18, 19, 20







**Unit:** 3401

View towards the ocean







| Total Area | 444 sq m | 4,783 sq ft |
|------------|----------|-------------|
| Balcony    | 62 sq m  | 668 sq ft   |





**Unit:** 1901

View towards the ocean







| Total Area | 446 sq m | 4,805 sq ft |
|------------|----------|-------------|
| Balcony    | 62 sq m  | 664 sq ft   |





**Units:** 3002, 3102\*, 3202\*

View towards the ocean





| Kitchen        | 6.0m x 2.4m   | 19'8" x 7'10 |
|----------------|---------------|--------------|
| Living Room    | 10.4m x 10.2m | 34'1" x 33'6 |
| Dining         | 5.3m x 4.7