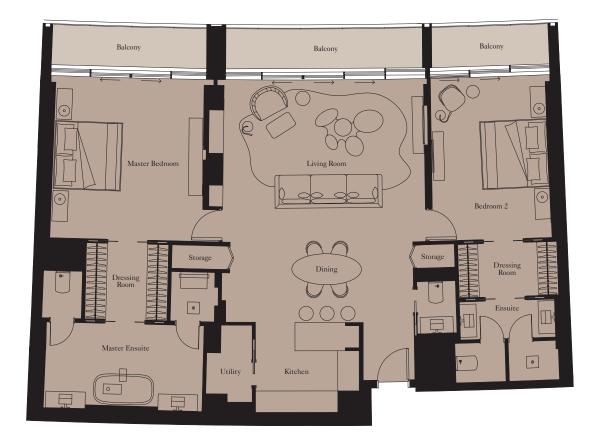

## RESIDENCE FLOOR PLANS

**Units:** 901, 1701

| Kitchen        | 2.6m x 2.6m | 8'6" x 8'6"    |
|----------------|-------------|----------------|
| Living/Dining  | 6.3m x 3.9m | 20'8" x 12'10" |
| Master Bedroom | 4.5m x 4.0m | 14'9" x 13'1"  |
| Bedroom 2      | 4.5m x 3.5m | 14'9" x 11'6"  |

| Total Area | 133 sq m | 1,434 sq ft |
|------------|----------|-------------|
| Balcony    | 53 sq m  | 565 sq ft   |

View towards The Palm

**Units:** 1301

View towards the ocean

| Kitchen        | 2.6m x 2.6m | 8'6" x 8'6"    |
|----------------|-------------|----------------|
| Living/Dining  | 6.3m x 3.9m | 20'8" x 12'10' |
| Master Bedroom | 4.5m x 4.0m | 14'9" x 13'1"  |
| Bedroom 2      | 4.5m x 3.5m | 14'9" x 11'6"  |