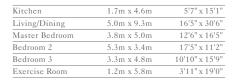

## 4 BEDROOM PENTHOUSE | TYPE 1

**Unit:** 2901

View towards the ocean

| Kitchen        | 6.0m x 2.6m  | 19'8" x 8'6"  |
|----------------|--------------|---------------|
| Living/Dining  | 18.0m x 8.3m | 59'1" x 27'3" |
| Master Bedroom | 5.0m x 6.5m  | 16'5" x 21'4" |
| Bedroom 2      | 5.0m x 3.7m  | 16'5" x 12'2" |
| Bedroom 3      | 4.4m x 4.5m  | 14'5" x 14'9" |
| Bedroom 4      | 4.4m x 5.0m  | 14'5" x 16'5" |
| Library        | 6.4m x 2.5m  | 21'0" x 8'2"  |
| Exercise Room  | 2.1m x 3.4m  | 6'11" x 11'2" |
|                |              |               |