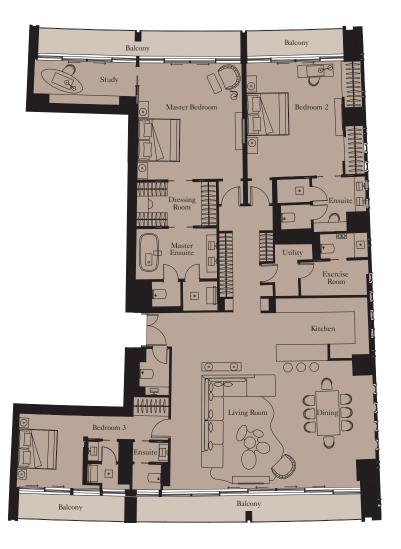

## 4 BEDROOM PENTHOUSE | TYPE 1

**Unit:** 2901

View towards the ocean

| Kitchen        | 6.0m x 2.6m  | 19'8" x 8'6"  |
|----------------|--------------|---------------|
| Living/Dining  | 18.0m x 8.3m | 59'1" x 27'3" |
| Master Bedroom | 5.0m x 6.5m  | 16'5" x 21'4" |
| Bedroom 2      | 5.0m x 3.7m  | 16'5" x 12'2" |
| Bedroom 3      | 4.4m x 4.5m  | 14'5" x 14'9" |
| Bedroom 4      | 4.4m x 5.0m  | 14'5" x 16'5" |
| Library        | 6.4m x 2.5m  | 21'0" x 8'2"  |
| Exercise Room  | 2.1m x 3.4m  | 6'11" x 11'2" |
|                |              |               |

| Total Area | 521 sq m | 5,611 sq ft |
|------------|----------|-------------|
| Balcony    | 132 sq m | 1,424 sq ft |
| Terrace    | 358 sq m | 3,856 sq ft |