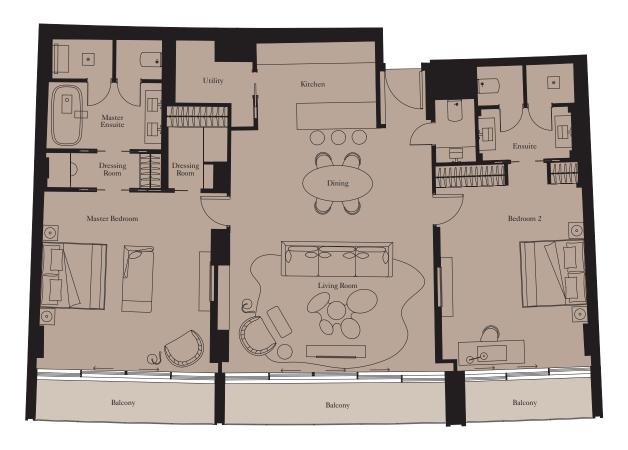

| 2.6m x 3.6m | 8'6" x 11'10  |
|----------------|-------------|---------------|
| Living/Dining  | 6.1m x 5.1m | 20'0" x 16'9' |
| Master Bedroom | 4.8m x 4.1m | 15'9" x 13'5' |
| Bedroom 2      | 4.8m x 3.9m | 15'9" x 12'10 |
|                |             |               |

| Total Area | 161 sq m | 1,732 sq ft |
|------------|----------|-------------|
| Balcony    | 29 sq m  | 311 sq ft   |









**Units:** 209, 309



| Kitchen        | 2.5m x 3.5m | 8'2" x 11'6  |
|----------------|-------------|--------------|
| Living/Dining  | 7.0m x 6.0m | 23'0" x 19'8 |
| Master Bedroom | 5.2m x 4.8m | 17'1" x 15'9 |
| Bedroom 2      | 5.2m x 4.0m | 17'1" x 13'1 |

| Total Area | 166 sq m | 1,790 sq ft |
|------------|----------|-------------|
| Balcony    | 25 sq m  | 265 sq ft   |



View towards The Palm





Units: 508







| Total Area | 165 sq m | 1,779 sq ft |
|------------|----------|-------------|
| Balcony    | 23 sq m  | 246 sq ft   |





Units: 710







| Total Area | 165 sq m | 1,779 sq ft |
|------------|----------|-------------|
| Balcony    | 23 sq m  | 247 sq ft   |





Units: 610







| Total Area | 165 sq m | 1,781 sq ft |
|------------|----------|-------------|
| Balcony    | 23 sq m  | 247 sq ft   |





**Units:** 1801



| Kitchen        | 3.5m x 2.3m | 11'6" x 7'7"  |
|----------------|-------------|---------------|
| Living/Dining  | 6.0m x 6.5m | 19'8" x 21'4" |
| Master Bedroom | 6.0m x 4.3m | 19'8" x 14'1" |
| Bedroom 2      | 6.0m x 3.5m | 19'8" x 11'6" |

| Total Area | 172 sq m | 1,847 sq ft |
|------------|----------|------------