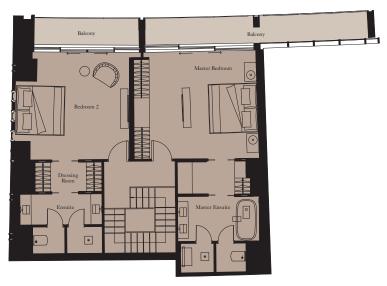

#### 4 BEDROOM SIGNATURE RESIDENCE | TYPE 1

Units: 1003, 1105, 1205, 1803, 1904, 2003, 2602, 2703

View towards the ocean

View towards The Palm

Exercise Room

| Total Area | 337 sq m | 3,629 sq f |
|------------|----------|------------|
| Balcony    | 46 sq m  | 498 sq ft  |

3.0m x 2.3m

9'10" x 7'7"

Levels 26, 27

Levels 18, 19, 20