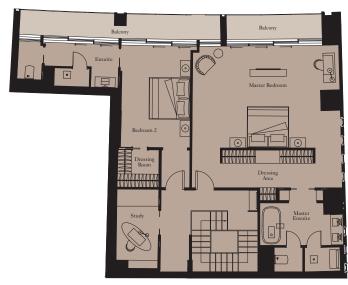

## 4 BEDROOM PENTHOUSE | TYPE 1

**Unit:** 2901

View towards the ocean

| Kitchen        | 6.0m x 2.6m  | 19'8" x 8'6"  |
|----------------|--------------|---------------|
| Living/Dining  | 18.0m x 8.3m | 59'1" x 27'3" |
| Master Bedroom | 5.0m x 6.5m  | 16'5" x 21'4" |
| Bedroom 2      | 5.0m x 3.7m  | 16'5" x 12'2" |
| Bedroom 3      | 4.4m x 4.5m  | 14'5" x 14'9" |
| Bedroom 4      | 4.4m x 5.0m  | 14'5" x 16'5" |
| Library        | 6.4m x 2.5m  | 21'0" x 8'2"  |
| Exercise Room  | 2.1m x 3.4m  | 6'11" x 11'2" |
|                |              |               |

| Total Area | 521 sq m | 5,611 sq ft |
|------------|----------|-------------|
| Balcony    | 132 sq m | 1,424 sq ft |
| Terrace    | 358 sq m | 3,856 sq ft |