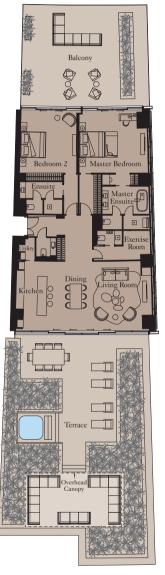

### Ground Floor

| Ground Floor   |             |               |
|----------------|-------------|---------------|
| Kitchen        | 5.4m x 2.7m | 17'9" x 8'10" |
| Living Room    | 9.9m x 6.3m | 32'6" x 20'8" |
| Dining         | 9.9m x 6.4m | 32'6" x 21'1" |
| Exercise Room  | 3.4m x 2.5m | 11'2" x 8'2"  |
| Lower Ground   |             |               |
| Family Room    | 6.5m x 4.6m | 21'4" x 15'1" |
| Master Bedroom | 6.1m x 5.6m | 20'0" x 18'4" |
| Bedroom 2      | 6.5m x 3.8m | 21'4" x 12'6" |
| Bedroom 3      | 6.5m x 4.0m | 21'4" x 13'1" |
| Guest Bedroom  | 7.0m x 3.0m | 23'0" x 9'10" |
| Total Area     | 553 sq m    | 5,957 sq f    |
| Balcony        | 29 sq m     | 311 sq f      |
| Gardens        | 696 sq m    | 7,496 sq f    |