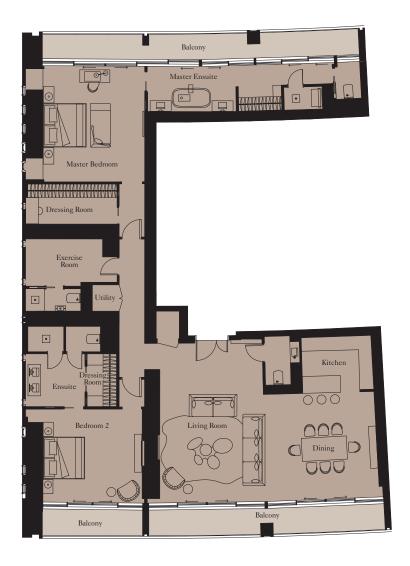

l Area | 236 sq m | 2,535 sq ft |
|------------|----------|-------------|
| Balcony    | 32 sq m  | 344 sq ft   |







**Unit:** 306



View towards the ocean





| Total Area | 239 sq m | 2,570 sq ft |
|------------|----------|-------------|
| Balcony    | 37 sq m  | 394 sq ft   |





**Unit:** 102



View towards the ocean



| Kitchen        | 6.0m x 2.5m | 19'8" x 8'2"   |
|----------------|-------------|----------------|
| Living/Dining  | 6.0m x 9.1m | 19'8" x 29'10" |
| Master Bedroom | 5.1m x 4.6m | 16'9" x 15'1"  |
| Bedroom 2      | 5.1m x 3.5m | 16'9" x 11'6"  |
| Exercise Room  | 2.8m x 2.3m | 9'2" x 7'7"    |

| Total Area | 241 sq m | 2,592 sq ft |
|------------|----------|-------------|
| Balcony    | 99 sq m  | 1,068 sq ft |





**Unit:** 1001

View towards the ocean







| Kitchen        | 2.5m x 3.2m  | 8'2" x 10'6"   |
|----------------|--------------|----------------|
| Living/Dining  | 4.8m x 10.0m | 15'9" x 32'10' |
| Master Bedroom | 5.2m x 4.5m  | 17'1" x 14'9"  |
| Bedroom 2      | 4.0m x 4.5m  | 13'1" x 14'9"  |
| Exercise Room  | 1.7m x 3.4m  | 5'7" x 11'2"   |
|                |              |                |

| Total | Area | 239 sq m | 2,567 sq f |
|-------|------|----------|------------|
| Balco | ny   | 45 sq m  | 485 sq f   |





**Unit:** 108



| Kitchen        | 3.1m x 3.1m | 10'2" x 10'2"  |
|----------------|-------------|----------------|
| Living         | 6.9m x 6.1m | 22'8" x 20'0"  |
| Dining         | 3.0m x 3.3m | 9'10" x 10'10' |
| Master Bedroom | 5.5m x 4.3m | 18'1" x 14'1"  |
| Bedroom 2      | 4.3m x 3.4m | 14'1" x