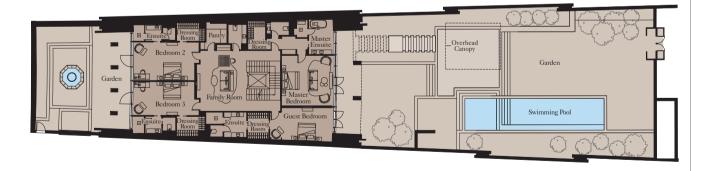

### Ground Floor

### Lower Ground

| Ground Floor   |             |               |
|----------------|-------------|---------------|
| Kitchen        | 5.5m x 2.8m | 18'1" x 9'2"  |
| Living Room    | 9.9m x 6.3m | 32'6" x 20'8" |
| Dining         | 9.9m x 6.5m | 32'6" x 21'4" |
| Study          | 3.2m x 2.6m | 10'6" x 8'6"  |
| Exercise Room  | 3.4m x 2.4m | 11'2" x 7'10" |
| Lower Ground   |             |               |
| Family Room    | 6.4m x 4.8m | 21'0" x 15'9" |
| Master Bedroom | 5.4m x 5.3m | 17'9" x 17'5" |
| Bedroom 2      | 6.4m x 3.5m | 21'0" x 11'6" |
| Bedroom 3      | 6.4m x 4.0m | 21'0" x 13'1" |
| Guest Bedroom  | 6.7m x 3.5m | 22'0" x 11'6" |
| Total Area     | 554 sq m    | 5,966 sq ft   |
| Balcony        | 29 sq m     | 316 sq ft     |

696 sq m

7,490 sq ft

Unit: TH7