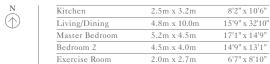

**Unit:** 1101

View towards the ocean

View towards The Palm

Exercise Room

| Total Area | 232 sq m | 2,498 sq ft |
|------------|----------|-------------|
| Balcony    | 41 sq m  | 445 sq ft   |

2.0m x 2.7m

6'7" x 8'10"

**Unit:** 307

| Kitchen        | 2.5m x 5.4m | 8'2" x 17'9"   |
|----------------|-------------|----------------|
| Living/Dining  | 7.1m x 8.8m | 23'4" x 28'10' |
| Master Bedroom | 6.3m x 4.4m | 20'8" x 14'5"  |
| Bedroom 2      | 5.1m x 3.5m | 16'9" x 11'6"  |
| Exercise Room  | 2.8m x 1.4m | 9'2" x 4'7"    |