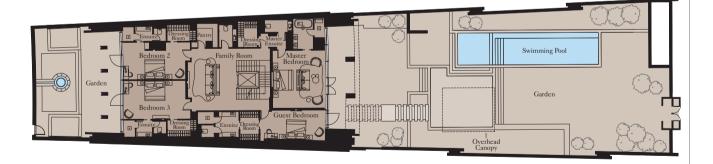

# GARDEN SUITE FLOOR PLANS

Unit: TH5

### Ground Floor

| Ground Floor  |              |                |
|---------------|--------------|----------------|
| Kitchen       | 4.2m x 2.4m  | 13'9" x 7'10"  |
| Living/Dining | 10.0m x 5.9m | 32'10" x 19'4" |
| Exercise Room | 2.5m x 1.7m  | 8'2" x 5'7"    |

| Lower Ground   |             |               |
|----------------|-------------|---------------|
| Master Bedroom | 5.8m x 3.8m | 19'0" x 12'6' |
| Bedroom 2      | 4.5m x 3.5m | 14'9" x 11'6' |

| Total Area | 334 sq m | 3,598 sq ft |
|------------|----------|-------------|
| Balcony    | 38 sq m  | 405 sq ft   |
| Garden     | 496 sq m | 5,335 sq ft |