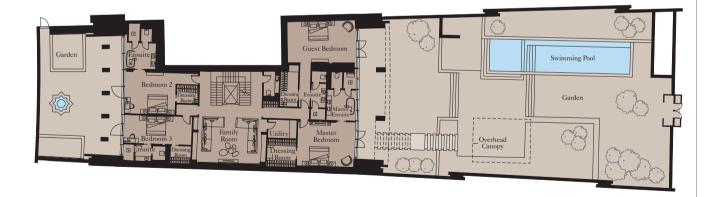

# GARDEN SUITE FLOOR PLANS

Unit: TH5

### Ground Floor

| Ground Floor  |              |                |
|---------------|--------------|----------------|
| Kitchen       | 4.2m x 2.4m  | 13'9" x 7'10"  |
| Living/Dining | 10.0m x 5.9m | 32'10" x 19'4" |
| Exercise Room | 2.5m x 1.7m  | 8'2" x 5'7"    |

| Lower Ground   |             |               |
|----------------|-------------|---------------|
| Master Bedroom | 5.8m x 3.8m | 19'0" x 12'6' |
| Bedroom 2      | 4.5m x 3.5m | 14'9" x 11'6' |

| Total Area | 334 sq m | 3,598 sq ft |
|------------|----------|-------------|
| Balcony    | 38 sq m  | 405 sq ft   |
| Garden     | 496 sq m | 5,335 sq ft |