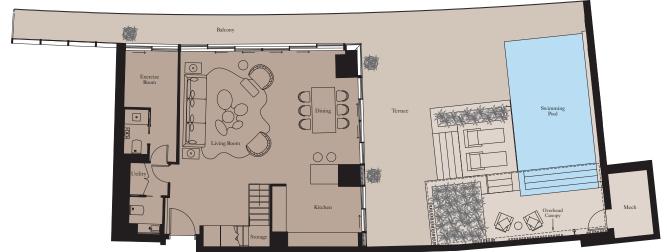

# GARDEN SUITE FLOOR PLANS

Unit: TH5

### Ground Floor

| Ground Floor  |              |                |
|---------------|--------------|----------------|
| Kitchen       | 4.2m x 2.4m  | 13'9" x 7'10"  |
| Living/Dining | 10.0m x 5.9m | 32'10" x 19'4" |
| Exercise Room | 2.5m x 1.7m  | 8'2" x 5'7"    |

| Lower Ground   |             |               |
|----------------|-------------|---------------|
| Master Bedroom | 5.8m x 3.8m | 19'0" x 12'6' |
| Bedroom 2      | 4.5m x 3.5m | 14'9" x 11'6' |

| Total Area | 334 sq m | 3,598 sq ft |
|------------|----------|-------------|
| Balcony    | 38 sq m  | 405 sq ft   |
| Garden     | 496 sq m | 5,335 sq ft |