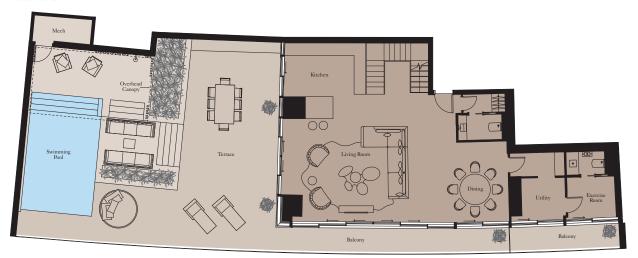

## 4 BEDROOM PENTHOUSE | TYPE 1

**Unit:** 2901

View towards the ocean

| Kitchen        | 6.0m x 2.6m  | 19'8" x 8'6"  |
|----------------|--------------|---------------|
| Living/Dining  | 18.0m x 8.3m | 59'1" x 27'3" |
| Master Bedroom | 5.0m x 6.5m  | 16'5" x 21'4" |
| Bedroom 2      | 5.0m x 3.7m  | 16'5" x 12'2" |
| Bedroom 3      | 4.4m x 4.5m  | 14'5" x 14'9" |
| Bedroom 4      | 4.4m x 5.0m  | 14'5" x 16'5" |
| Library        | 6.4m x 2.5m  | 21'0" x 8'2"  |
| Exercise Room  | 2.1m x 3.4m  | 6'11" x 11'2" |
|                |              |               |

| Total Area | 521 sq m | 5,611 sq ft |
|------------|----------|-------------|
| Balcony    | 132 sq m | 1,424 sq ft |
| Terrace    | 358 sq m | 3,856 sq ft |