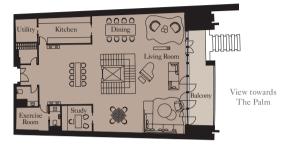

## 4 BEDROOM PENTHOUSE | TYPE 1

**Unit:** 2901

View towards the ocean

| Kitchen        | 6.0m x 2.6m  | 19'8" x 8'6"  |
|----------------|--------------|---------------|
| Living/Dining  | 18.0m x 8.3m | 59'1" x 27'3" |
| Master Bedroom | 5.0m x 6.5m  | 16'5" x 21'4" |
| Bedroom 2      | 5.0m x 3.7m  | 16'5" x 12'2" |
| Bedroom 3      | 4.4m x 4.5m  | 14'5" x 14'9" |
| Bedroom 4      | 4.4m x 5.0m  | 14'5" x 16'5" |
| Library        | 6.4m x 2.5m  | 21'0" x 8'2"  |
| Exercise Room  | 2.1m x 3.4m  | 6'11" x 11'2" |
|                |              |               |

| Total Area | 521 sq m | 5,611 sq ft |
|------------|----------|-------------|
| Balcony    | 132 sq m | 1,424 sq ft |
| Terrace    | 358 sq m | 3,856 sq ft |