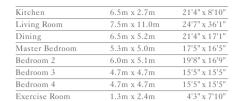

#### 4 BEDROOM SIGNATURE RESIDENCE | TYPE 1

Units: 1003, 1105, 1205, 1803, 1904, 2003, 2602, 2703

View towards the ocean

View towards The Palm

Exercise Room

| Total Area | 337 sq m | 3,629 sq f |
|------------|----------|------------|
| Balcony    | 46 sq m  | 498 sq ft  |