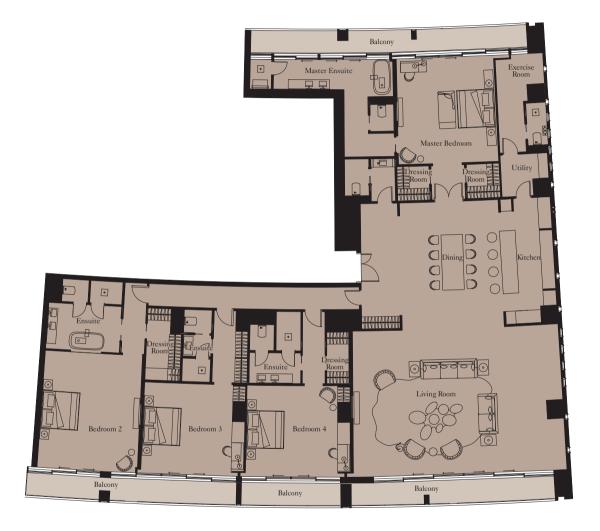

#### 4 BEDROOM SIGNATURE RESIDENCE | TYPE 1

Units: 1003, 1105, 1205, 1803, 1904, 2003, 2602, 2703

View towards the ocean

View towards The Palm

Exercise Room

| Total Area | 337 sq m | 3,629 sq f |
|------------|----------|------------|
| Balcony    | 46 sq m  | 498 sq ft  |

3.0m x 2.3m

9'10" x 7'7"

Levels 26, 27

Levels 18, 19, 20