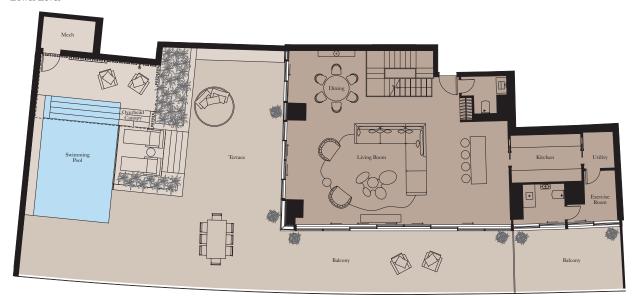

## 4 BEDROOM PENTHOUSE | TYPE 1

**Unit:** 2901

View towards the ocean

| Kitchen        | 6.0m x 2.6m  | 19'8" x 8'6"  |
|----------------|--------------|---------------|
| Living/Dining  | 18.0m x 8.3m | 59'1" x 27'3" |
| Master Bedroom | 5.0m x 6.5m  | 16'5" x 21'4" |
| Bedroom 2      | 5.0m x 3.7m  | 16'5" x 12'2" |
| Bedroom 3      | 4.4m x 4.5m  | 14'5" x 14'9" |
| Bedroom 4      | 4.4m x 5.0m  | 14'5" x 16'5" |
| Library        | 6.4m x 2.5m  | 21'0" x 8'2"  |
| Exercise Room  | 2.1m x 3.4m  | 6'11" x 11'2" |
|                |              |               |

| Total Area | 521 sq m | 5,611 sq ft |
|------------|----------|-------------|
| Balcony    | 132 sq m | 1,424 sq ft |
| Terrace    | 358 sq m | 3,856 sq ft |