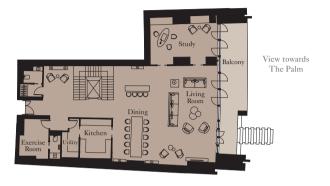

## 4 BEDROOM PENTHOUSE | TYPE 1

**Unit:** 2901

View towards the ocean

| Kitchen        | 6.0m x 2.6m  | 19'8" x 8'6"  |
|----------------|--------------|---------------|
| Living/Dining  | 18.0m x 8.3m | 59'1" x 27'3" |
| Master Bedroom | 5.0m x 6.5m  | 16'5" x 21'4" |
| Bedroom 2      | 5.0m x 3.7m  | 16'5" x 12'2" |
| Bedroom 3      | 4.4m x 4.5m  | 14'5" x 14'9" |
| Bedroom 4      | 4.4m x 5.0m  | 14'5" x 16'5" |
| Library        | 6.4m x 2.5m  | 21'0" x 8'2"  |
| Exercise Room  | 2.1m x 3.4m  | 6'11" x 11'2" |
|                |              |               |

| Total Area | 521 sq m | 5,611 sq ft |
|------------|----------|-------------|
| Balcony    | 132 sq m | 1,424 sq ft |
| Terrace    | 358 sq m | 3,856 sq ft |