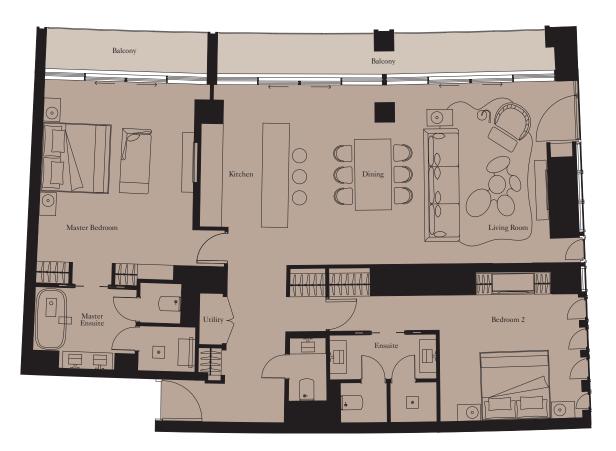

| Total Area | 280 sq m | 3,016 sq ft |
|------------|----------|-------------|
| Balcony    | 45 sq m  | 484 sq ft   |

① Levels 6, 7, 8

**Units:** 1102, 1202

View towards the ocean

| Kitchen        | 2.5m x 5.1m | 8'2" x 16'9'  |
|----------------|-------------|---------------|
| Living Room    | 6.2m x 8.5m | 20'4" x 27'11 |
| Dining         | 4.8m x 3.7m | 15'9" x 12'2  |
| Master Bedroom | 5.0m x 4.3m | 16'5" x 14'1' |
| Bedroom 2      | 4.8m x 5.3m | 15'9" x 17'5  |
| Bedroom 3      | 3.7m x 4.4m | 12'2" x 14'5  |
| Exercise Room  | 1.1m x 3.3m | 3'7" x 10'10  |
|                |             |               |

| Total Area | 302 sq m | 3,251 sq ft |
|------------|----------|-------------|
| Balcony    | 49 sq m  | 527 sq ft   |