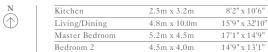

| Kitchen        | 2.9m x 4.3m | 9'6" x 14'1   |
|----------------|-------------|---------------|
| Living/Dining  | 6.0m x 9.5m | 19'8" x 31'2" |
| Master Bedroom | 5.4m x 4.8m | 17'9" x 15'9  |
| Bedroom 2      | 5.3m x 4.4m | 17'5" x 14'5  |
| Bedroom 3      | 3.0m x 3.4m | 9'10" x 11'2  |
| Exercise Room  | 2.0m x 4.8m | 6'7" x 15'9   |
|                |             |               |