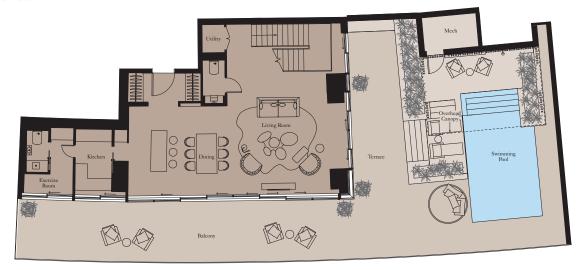

## 4 BEDROOM PENTHOUSE | TYPE 1

**Unit:** 2901

View towards the ocean

| Kitchen        | 6.0m x 2.6m  | 19'8" x 8'6"  |
|----------------|--------------|---------------|
| Living/Dining  | 18.0m x 8.3m | 59'1" x 27'3" |
| Master Bedroom | 5.0m x 6.5m  | 16'5" x 21'4" |
| Bedroom 2      | 5.0m x 3.7m  | 16'5" x 12'2" |
| Bedroom 3      | 4.4m x 4.5m  | 14'5" x 14'9" |
| Bedroom 4      | 4.4m x 5.0m  | 14'5" x 16'5" |
| Library        | 6.4m x 2.5m  | 21'0" x 8'2"  |
| Exercise Room  | 2.1m x 3.4m  | 6'11" x 11'2" |
|                |              |               |

| Total Area | 521 sq m | 5,611 sq ft |
|------------|----------|-------------|
| Balcony    | 132 sq m | 1,424 sq ft |
| Terrace    | 358 sq m | 3,856 sq ft |