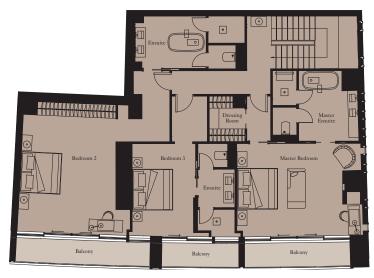

## 4 BEDROOM PENTHOUSE | TYPE 1

**Unit:** 2901

View towards the ocean

| Kitchen        | 6.0m x 2.6m  | 19'8" x 8'6"  |
|----------------|--------------|---------------|
| Living/Dining  | 18.0m x 8.3m | 59'1" x 27'3" |
| Master Bedroom | 5.0m x 6.5m  | 16'5" x 21'4" |
| Bedroom 2      | 5.0m x 3.7m  | 16'5" x 12'2" |
| Bedroom 3      | 4.4m x 4.5m  | 14'5" x 14'9" |
| Bedroom 4      | 4.4m x 5.0m  | 14'5" x 16'5" |
| Library        | 6.4m x 2.5m  | 21'0" x 8'2"  |
| Exercise Room  | 2.1m x 3.4m  | 6'11" x 11'2" |
|                |              |               |

| Total Area | 521 sq m | 5,611 sq ft |
|------------|----------|-------------|
| Balcony    | 132 sq m | 1,424 sq ft |
| Terrace    | 358 sq m | 3,856 sq ft |