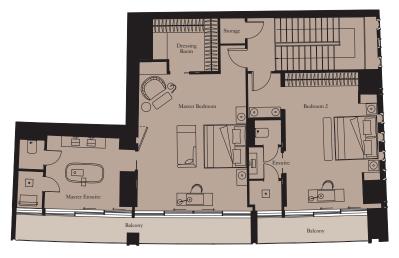

## 4 BEDROOM PENTHOUSE | TYPE 1

**Unit:** 2901

View towards the ocean

| Kitchen        | 6.0m x 2.6m  | 19'8" x 8'6"  |
|----------------|--------------|---------------|
| Living/Dining  | 18.0m x 8.3m | 59'1" x 27'3" |
| Master Bedroom | 5.0m x 6.5m  | 16'5" x 21'4" |
| Bedroom 2      | 5.0m x 3.7m  | 16'5" x 12'2" |
| Bedroom 3      | 4.4m x 4.5m  | 14'5" x 14'9" |
| Bedroom 4      | 4.4m x 5.0m  | 14'5" x 16'5" |
| Library        | 6.4m x 2.5m  | 21'0" x 8'2"  |
| Exercise Room  | 2.1m x 3.4m  | 6'11" x 11'2" |
|                |              |               |

| Total Area | 521 sq m | 5,611 sq ft |
|------------|----------|-------------|
| Balcony    | 132 sq m | 1,424 sq ft |
| Terrace    | 358 sq m | 3,856 sq ft |