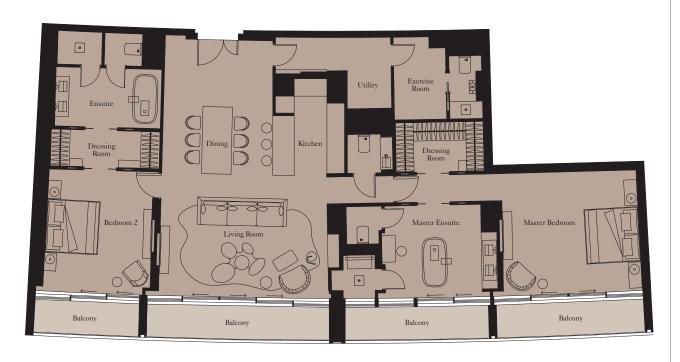

# SKY COURT FLOOR PLANS

**Unit:** 401

| Total Area | 133 sq m | 1,432 sq ft |
|------------|----------|-------------|
| Теггасе    | 308 sq m | 3,320 sq ft |

**Unit:** 402

View towards the ocean

View towards The Palm

Exercise Room

| Total Area | 219 sq m | 2,355 sq ft |
|------------|----------|-------------|
| Balcony    | 94 sq m  | 1,014 sq ft |
| Теггасе    | 229 sq m | 2,462 sq ft |

2.2m x 1.8m

7'3" x 5'11"

Units: 404, 1304