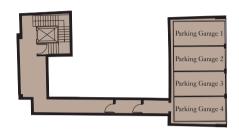

# GARDEN SUITE FLOOR PLANS

Unit: TH5

### Ground Floor

| Ground Floor  |              |                |
|---------------|--------------|----------------|
| Kitchen       | 4.2m x 2.4m  | 13'9" x 7'10"  |
| Living/Dining | 10.0m x 5.9m | 32'10" x 19'4" |
| Exercise Room | 2.5m x 1.7m  | 8'2" x 5'7"    |

| Lower Ground   |             |               |
|----------------|-------------|---------------|
| Master Bedroom | 5.8m x 3.8m | 19'0" x 12'6' |
| Bedroom 2      | 4.5m x 3.5m | 14'9" x 11'6' |

| Total Area | 334 sq m | 3,598 sq ft |
|------------|----------|-------------|
| Balcony    | 38 sq m  | 405 sq ft   |
| Garden     | 496 sq m | 5,335 sq ft |

Ground Floor

Lower Ground

 $_{N}$ 

Unit: TH4