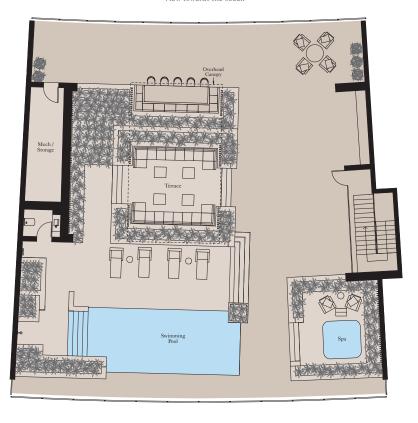

er Level Kitchen

Terrace

| Living/Dining  | 5.2m x 8.8m | 17'1" x 28'10' |
|----------------|-------------|----------------|
| Exercise Room  | 2.6m x 1.9m | 8'6" x 6'3"    |
| Upper Level    |             |                |
| Master Bedroom | 4.4m x 6.0m | 14'5" x 19'8"  |
| Bedroom 2      | 5.7m x 4.6m | 18'8" x 15'1"  |
| Bedroom 3      | 4.5m x 3.0m | 14'9" x 9'10"  |
|                |             |                |
| Total Area     | 311 sq m    | 3,348 sq ft    |
| Balcony        | 45 sq m     | 481 sa ft      |

2.5m x 3.4m

140 sq m

8'2" x 11'2"

1,514 sq ft



1305 Upper Level 14



1305 Lower Level 13



405 Upper Level 5



N 405 Dower Level 4



**Units:** 2803



### Lower Level

### View towards the ocean



View towards The Palm

### Upper Level

View towards the ocean



View towards The Palm

| Kitchen        | 3.6m x 3.2m  | 11'10" x 10'6" |
|----------------|--------------|----------------|
| Living Room    | 4.5m x 10.4m | 14'9" x 34'1"  |
| Dining         | 2.2m x 6.4m  | 7'3" x 21'0"   |
| Master Bedroom | 5.3m x 5.0m  | 17'5" x 16'5"  |
| Bedroom 2      | 5.1m x 4.5m  | 16'9" x 14'9"  |
| Bedroom 3      | 5.1m x 3.7m  | 16'9" x 12'2"  |
| Bedroom 4      | 5.1m x 3.0m  | 16'9" x 9'10"  |
| Exercise Room  | 3.0m x 2.3m  | 9'10" x 7'7"   |
|                |              |                |

| Total Area | 355 sq m | 3,819 sq ft |
|------------|----------|-------------|
| Balcony    | 46 sq m  | 498 sq ft   |
| Теггасе    | 491 sq m | 5,289 sq ft |









**Units:** 810

## N C

### Lower Level

View towards the ocean



View towards The Palm

### U