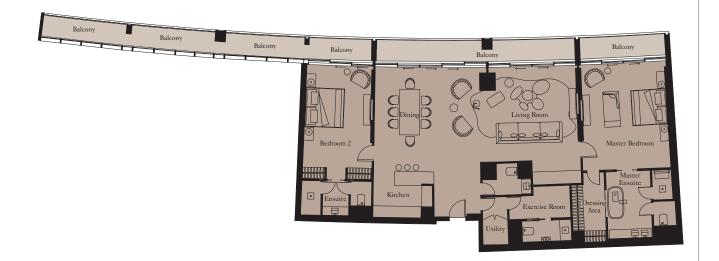

## 4 BEDROOM SIGNATURE RESIDENCE | TYPE 2

**Unit:** 3402

View towards the ocean

| Total Area | 338 sq m | 3,638 sq ft |
|------------|----------|-------------|
| Balcony    | 63 sq m  | 675 sq ft   |

Units: 1002, 1104, 1204, 1802, 1903, 2002, 2601, 2702

View towards the ocean

View towards The Palm

Exercise Room

| Total Area | 378 sq m | 4,066 sq f |
|------------|----------|------------|
| Balcony    | 62 sq m  | 662 sq ft  |

2.0m x 3.4m

6'7" x 11'2"

Levels 18, 19, 20