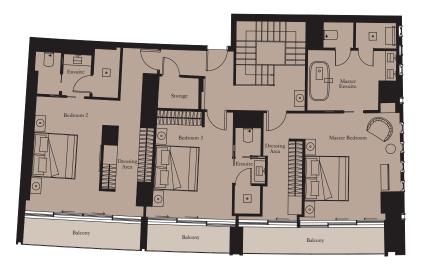

## 4 BEDROOM PENTHOUSE | TYPE 1

**Unit:** 2901

View towards the ocean

| Kitchen        | 6.0m x 2.6m  | 19'8" x 8'6"  |
|----------------|--------------|---------------|
| Living/Dining  | 18.0m x 8.3m | 59'1" x 27'3" |
| Master Bedroom | 5.0m x 6.5m  | 16'5" x 21'4" |
| Bedroom 2      | 5.0m x 3.7m  | 16'5" x 12'2" |
| Bedroom 3      | 4.4m x 4.5m  | 14'5" x 14'9" |
| Bedroom 4      | 4.4m x 5.0m  | 14'5" x 16'5" |
| Library        | 6.4m x 2.5m  | 21'0" x 8'2"  |
| Exercise Room  | 2.1m x 3.4m  | 6'11" x 11'2" |
|                |              |               |

| Total Area | 521 sq m | 5,611 sq ft |
|------------|----------|-------------|
| Balcony    | 132 sq m | 1,424 sq ft |
| Terrace    | 358 sq m | 3,856 sq ft |