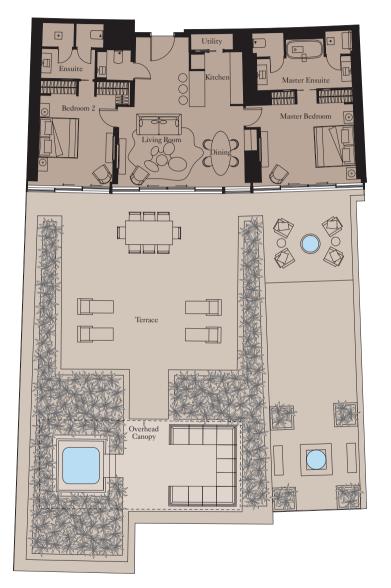

## RESIDENCE FLOOR PLANS

**Units:** 901, 1701

| Kitchen        | 2.6m x 2.6m | 8'6" x 8'6"    |
|----------------|-------------|----------------|
| Living/Dining  | 6.3m x 3.9m | 20'8" x 12'10" |
| Master Bedroom | 4.5m x 4.0m | 14'9" x 13'1"  |
| Bedroom 2      | 4.5m x 3.5m | 14'9" x 11'6"  |

| Total Area | 133 sq m | 1,434 sq ft |
|------------|----------|-------------|
| Balcony    | 53 sq m  | 565 sq ft   |

View towards The Palm

**Units:** 1301

View towards the ocean

| Kitchen        | 2.6m x 2.6m | 8'6" x 8'6"    |
|----------------|-------------|----------------|
| Living/Dining  | 6.3m x 3.9m | 20'8" x 12'10' |
| Master Bedroom | 4.5m x 4.0m | 14'9" x 13'1"  |
| Bedroom 2      | 4.5m x 3.5m | 14'9" x 11'6"  |