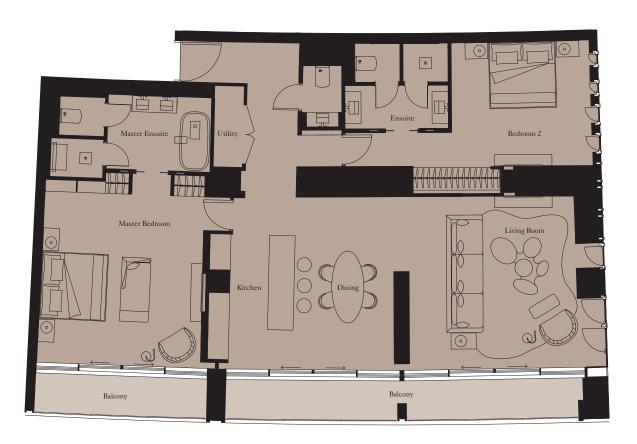

#### 4 BEDROOM SIGNATURE RESIDENCE | TYPE 1

Units: 1003, 1105, 1205, 1803, 1904, 2003, 2602, 2703

View towards the ocean

View towards The Palm

Exercise Room

| Total Area | 337 sq m | 3,629 sq f |
|------------|----------|------------|
| Balcony    | 46 sq m  | 498 sq ft  |

3.0m x 2.3m

9'10" x 7'7"

Levels 26, 27

Levels 18, 19, 20