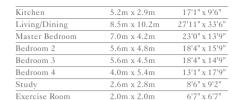

Units: 2201, 2301, 2401

View towards the ocean

| Kitchen        | 2.5m x 4.0m | 8'2" x 13'1'  |
|----------------|-------------|---------------|
| Living/Dining  | 6.3m x 8.6m | 20'8" x 28'3' |
| Master Bedroom | 5.2m x 5.4m | 17'1" x 17'9" |
| Bedroom 2      | 5.2m x 4.8m | 17'1" x 15'9' |
| Bedroom 3      | 6.4m x 3.3m | 21'0" x 10'10 |
| Exercise Room  | 2.2m x 1.7m | 7'3" x 5'7"   |
|                |             |               |

| Total Area | 282 sq m | 3,032 sq ft |
|------------|----------|-------------|
| Balcony    | 45 sq m  | 486 sq ft   |

Units: 606, 706, 806, 1506, 1606, 2202, 2302, 2402

View towards the ocean

| Kitchen        | 2.5m x 4.0m | 8'2" x 13'1'  |
|----------------|-------------|---------------|
| Living/Dining  | 6.3m x 8.6m | 20'8" x 28'3' |
| Master Bedroom | 5.2m x 5.4m | 17'1" x 17'9" |
| Bedroom 2      | 5.2m x 4.8m | 17'1" x 15'9' |
| Bedroom 3      | 6.4m x 3.3m | 21'0" x 10'10 |
| Exercise Room  | 2.2m x 1.7m | 7'3" x 5'7"   |
|                |             |               |