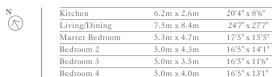

| Total Area | 277 sq m | 2,981 sq ft |
|------------|----------|-------------|
| Balcony    | 65 sq m  | 694 sq ft   |

**Units:** 301, 1103, 1203, 1902, 2001, 2701, 2801

View towards the ocean

| Kitchen        | 3.0m x 3.4m | 9'10" x 11'2"  |
|----------------|-------------|----------------|
| Living/Dining  | 7.5m x 7.0m | 24'7" x 23'0"  |
| Master Bedroom | 4.8m x 5.5m | 15'9" x 18'1"  |
| Bedroom 2      | 6.1m x 4.1m | 20'0" x 13'5"  |
| Bedroom 3      | 3.3m x 4.4m | 10'10" x 14'5" |
| Exercise Room  | 2.4m x 1.4m | 7'10" x 4'7"   |