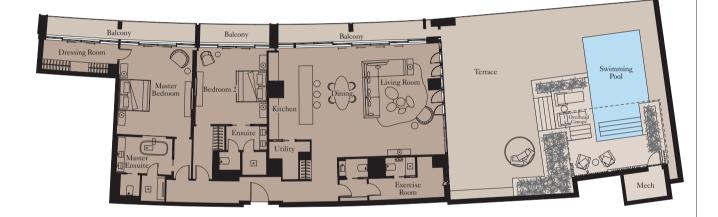

# SKY COURT FLOOR PLANS

**Unit:** 401

| Total Area | 133 sq m | 1,432 sq ft |
|------------|----------|-------------|
| Теггасе    | 308 sq m | 3,320 sq ft |

**Unit:** 402

View towards the ocean

View towards The Palm

Exercise Room

| Total Area | 219 sq m | 2,355 sq ft |
|------------|----------|-------------|
| Balcony    | 94 sq m  | 1,014 sq ft |
| Теггасе    | 229 sq m | 2,462 sq ft |

2.2m x 1.8m

7'3" x 5'11"

Units: 404, 1304