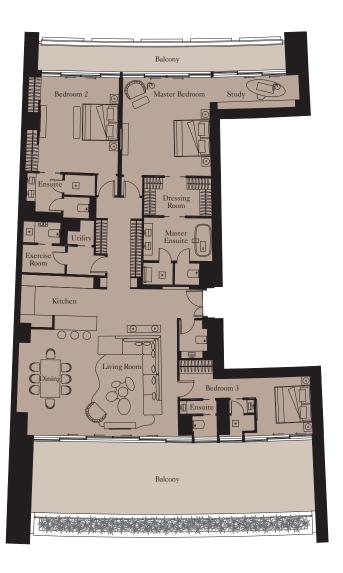

## 4 BEDROOM PENTHOUSE | TYPE 1

**Unit:** 2901

View towards the ocean

| Kitchen        | 6.0m x 2.6m  | 19'8" x 8'6"  |
|----------------|--------------|---------------|
| Living/Dining  | 18.0m x 8.3m | 59'1" x 27'3" |
| Master Bedroom | 5.0m x 6.5m  | 16'5" x 21'4" |
| Bedroom 2      | 5.0m x 3.7m  | 16'5" x 12'2" |
| Bedroom 3      | 4.4m x 4.5m  | 14'5" x 14'9" |
| Bedroom 4      | 4.4m x 5.0m  | 14'5" x 16'5" |
| Library        | 6.4m x 2.5m  | 21'0" x 8'2"  |
| Exercise Room  | 2.1m x 3.4m  | 6'11" x 11'2" |
|                |              |               |

| Total Area | 521 sq m | 5,611 sq ft |
|------------|----------|-------------|
| Balcony    | 132 sq m | 1,424 sq ft |
| Terrace    | 358 sq m | 3,856 sq ft |