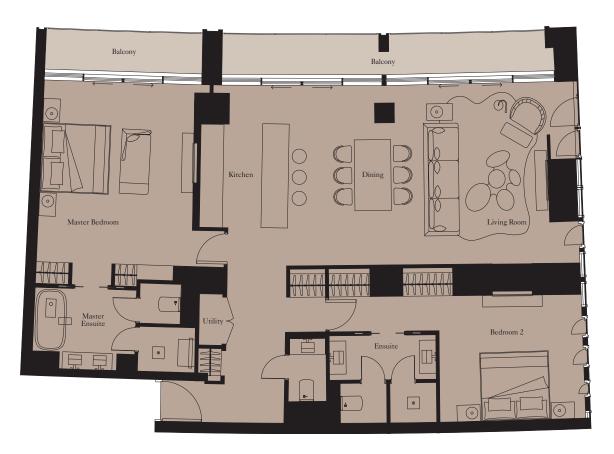

| Total Area | 189 sq m | 2,039 sq ft |
|------------|----------|-------------|
| Balcony    | 33 sq m  | 352 sq ft   |

**Units:** 506, 607, 707, 807, 1406, 1507, 1607

| Kitchen        | 3.0m x 2.8m | 9'10" x 9'2"  |
|----------------|-------------|---------------|
| Living/Dining  | 6.3m x 5.6m | 20'8" x 18'4" |
| Master Bedroom | 4.5m x 4.6m | 14'9" x 15'1" |
| Bedroom 2      | 5.7m x 3.4m | 18'8" x 11'2" |
| Exercise Room  | 3.1m x 1.8m | 10'2" x 5'11" |