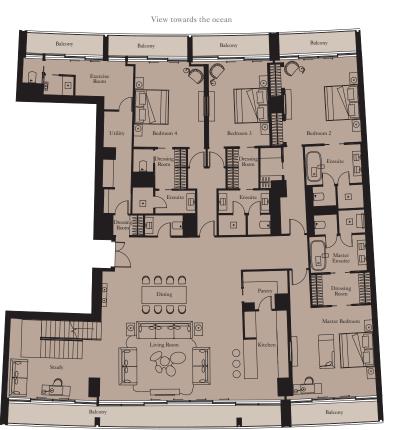

## 4 BEDROOM PENTHOUSE | TYPE 1

**Unit:** 2901

View towards the ocean

| Kitchen        | 6.0m x 2.6m  | 19'8" x 8'6"  |
|----------------|--------------|---------------|
| Living/Dining  | 18.0m x 8.3m | 59'1" x 27'3" |
| Master Bedroom | 5.0m x 6.5m  | 16'5" x 21'4" |
| Bedroom 2      | 5.0m x 3.7m  | 16'5" x 12'2" |
| Bedroom 3      | 4.4m x 4.5m  | 14'5" x 14'9" |
| Bedroom 4      | 4.4m x 5.0m  | 14'5" x 16'5" |
| Library        | 6.4m x 2.5m  | 21'0" x 8'2"  |
| Exercise Room  | 2.1m x 3.4m  | 6'11" x 11'2" |
|                |              |               |

| Total Area | 521 sq m | 5,611 sq ft |
|------------|----------|-------------|
| Balcony    | 132 sq m | 1,424 sq ft |
| Terrace    | 358 sq m | 3,856 sq ft |