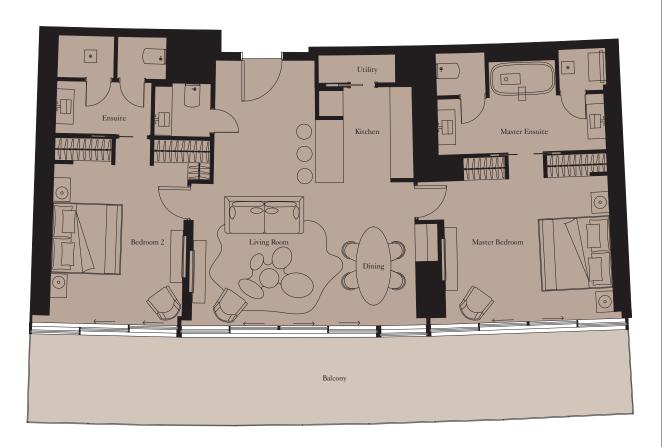

## RESIDENCE FLOOR PLANS

**Units:** 901, 1701

| Kitchen        | 2.6m x 2.6m | 8'6" x 8'6"    |
|----------------|-------------|----------------|
| Living/Dining  | 6.3m x 3.9m | 20'8" x 12'10" |
| Master Bedroom | 4.5m x 4.0m | 14'9" x 13'1"  |
| Bedroom 2      | 4.5m x 3.5m | 14'9" x 11'6"  |

| Total Area | 133 sq m | 1,434 sq ft |
|------------|----------|-------------|
| Balcony    | 53 sq m  | 565 sq ft   |

View towards The Palm

**Units:** 1301

View towards the ocean

| Kitchen        | 2.6m x 2.6m | 8'6" x 8'6"    |
|----------------|-------------|----------------|
| Living/Dining  | 6.3m x 3.9m | 20'8" x 12'10' |
| Master Bedroom | 4.5m x 4.0m | 14'9" x 13'1"  |
| Bedroom 2      | 4.5m x 3.5m | 14'9" x 11'6"  |