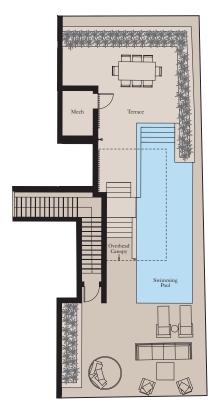

# Lower Level Mech Overhead Canopy Ritchen Dining Dining Pod Balcony

View towards The Palm

Lower Level Kitchen

Terrace

| Living/Dining  | 5.2m x 8.8m | 17'1" x 28'10' |
|----------------|-------------|----------------|
| Exercise Room  | 2.6m x 1.9m | 8'6" x 6'3"    |
| Upper Level    |             |                |
| Master Bedroom | 4.4m x 6.0m | 14'5" x 19'8"  |
| Bedroom 2      | 5.7m x 4.6m | 18'8" x 15'1"  |
| Bedroom 3      | 4.5m x 3.0m | 14'9" x 9'10"  |
|                |             |                |
| Total Area     | 311 sq m    | 3,348 sq ft    |
| Balcony        | 45 sq m     | 481 sa ft      |