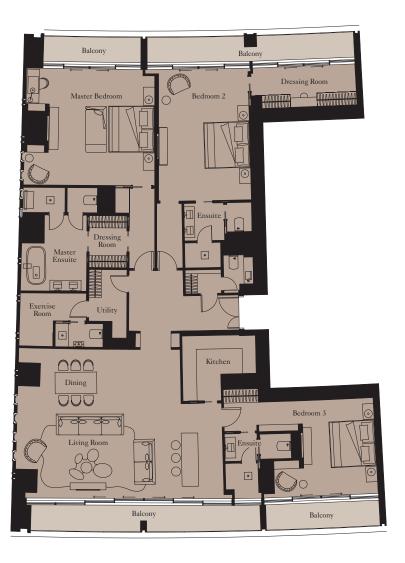

## 4 BEDROOM PENTHOUSE | TYPE 1

**Unit:** 2901

View towards the ocean

| Kitchen        | 6.0m x 2.6m  | 19'8" x 8'6"  |
|----------------|--------------|---------------|
| Living/Dining  | 18.0m x 8.3m | 59'1" x 27'3" |
| Master Bedroom | 5.0m x 6.5m  | 16'5" x 21'4" |
| Bedroom 2      | 5.0m x 3.7m  | 16'5" x 12'2" |
| Bedroom 3      | 4.4m x 4.5m  | 14'5" x 14'9" |
| Bedroom 4      | 4.4m x 5.0m  | 14'5" x 16'5" |
| Library        | 6.4m x 2.5m  | 21'0" x 8'2"  |
| Exercise Room  | 2.1m x 3.4m  | 6'11" x 11'2" |
|                |              |               |

| Total Area | 521 sq m | 5,611 sq ft |
|------------|----------|-------------|
| Balcony    | 132 sq m | 1,424 sq ft |
| Terrace    | 358 sq m | 3,856 sq ft |