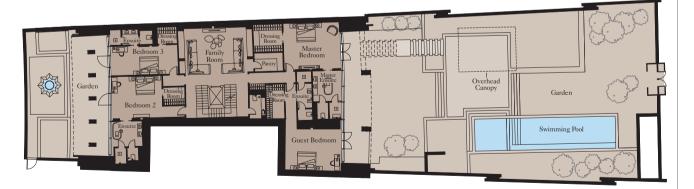

# GARDEN SUITE FLOOR PLANS

Unit: TH5

### Ground Floor

| Ground Floor  |              |                |
|---------------|--------------|----------------|
| Kitchen       | 4.2m x 2.4m  | 13'9" x 7'10"  |
| Living/Dining | 10.0m x 5.9m | 32'10" x 19'4" |
| Exercise Room | 2.5m x 1.7m  | 8'2" x 5'7"    |

| Lower Ground   |             |               |
|----------------|-------------|---------------|
| Master Bedroom | 5.8m x 3.8m | 19'0" x 12'6' |
| Bedroom 2      | 4.5m x 3.5m | 14'9" x 11'6' |

| Total Area | 334 sq m | 3,598 sq ft |
|------------|----------|-------------|
| Balcony    | 38 sq m  | 405 sq ft   |
| Garden     | 496 sq m | 5,335 sq ft |

Ground Floor

Lower Ground

 $_{N}$ 

Unit: TH4