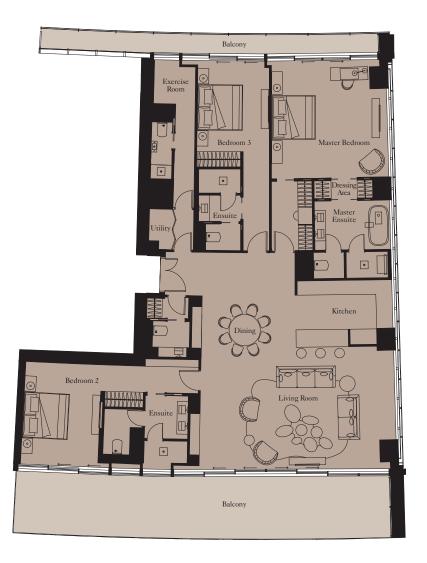

# SIGNATURE RESIDENCE FLOOR PLANS

#### 4 BEDROOM SIGNATURE RESIDENCE | TYPE 1

Units: 1003, 1105, 1205, 1803, 1904, 2003, 2602, 2703

View towards the ocean

View towards The Palm

Exercise Room

| Total Area | 337 sq m | 3,629 sq f |
|------------|----------|------------|
| Balcony    | 46 sq m  | 498 sq ft  |