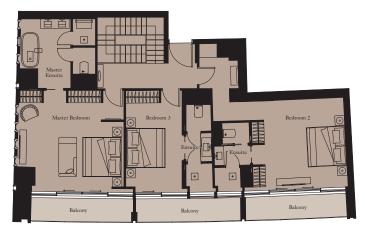

## 4 BEDROOM PENTHOUSE | TYPE 1

**Unit:** 2901

View towards the ocean

| Kitchen        | 6.0m x 2.6m  | 19'8" x 8'6"  |
|----------------|--------------|---------------|
| Living/Dining  | 18.0m x 8.3m | 59'1" x 27'3" |
| Master Bedroom | 5.0m x 6.5m  | 16'5" x 21'4" |
| Bedroom 2      | 5.0m x 3.7m  | 16'5" x 12'2" |
| Bedroom 3      | 4.4m x 4.5m  | 14'5" x 14'9" |
| Bedroom 4      | 4.4m x 5.0m  | 14'5" x 16'5" |
| Library        | 6.4m x 2.5m  | 21'0" x 8'2"  |
| Exercise Room  | 2.1m x 3.4m  | 6'11" x 11'2" |
|                |              |               |

| Total Area | 521 sq m | 5,611 sq ft |
|------------|----------|-------------|
| Balcony    | 132 sq m | 1,424 sq ft |
| Terrace    | 358 sq m | 3,856 sq ft |