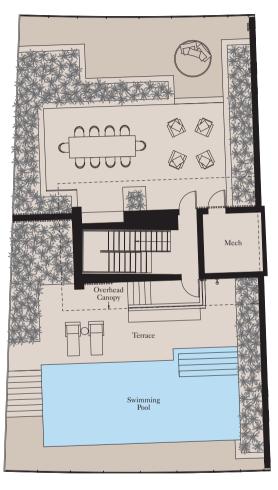

# Lower Level Mech Overhead Canopy Ritchen Dining Dining Pod Balcony

View towards The Palm

Lower Level Kitchen

Terrace

| Living/Dining  | 5.2m x 8.8m | 17'1" x 28'10' |
|----------------|-------------|----------------|
| Exercise Room  | 2.6m x 1.9m | 8'6" x 6'3"    |
| Upper Level    |             |                |
| Master Bedroom | 4.4m x 6.0m | 14'5" x 19'8"  |
| Bedroom 2      | 5.7m x 4.6m | 18'8" x 15'1"  |
| Bedroom 3      | 4.5m x 3.0m | 14'9" x 9'10"  |
|                |             |                |
| Total Area     | 311 sq m    | 3,348 sq ft    |
| Balcony        | 45 sq m     | 481 sa ft      |