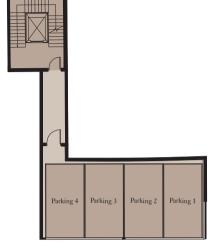

## RESIDENCE FLOOR PLANS

**Units:** 901, 1701

| Kitchen        | 2.6m x 2.6m | 8'6" x 8'6"    |
|----------------|-------------|----------------|
| Living/Dining  | 6.3m x 3.9m | 20'8" x 12'10" |
| Master Bedroom | 4.5m x 4.0m | 14'9" x 13'1"  |
| Bedroom 2      | 4.5m x 3.5m | 14'9" x 11'6"  |

| Total Area | 133 sq m | 1,434 sq ft |
|------------|----------|-------------|
| Balcony    | 53 sq m  | 565 sq ft   |

View towards The Palm

**Units:** 1301

View towards the ocean

| Kitchen        | 2.6m x 2.6m | 8'6" x 8'6"    |
|----------------|-------------|----------------|
| Living/Dining  | 6.3m x 3.9m | 20'8" x 12'10' |
| Master Bedroom | 4.5m x 4.0m | 14'9" x 13'1"  |
| Bedroom 2      | 4.5m x 3.5m | 14'9" x 11'6"  |