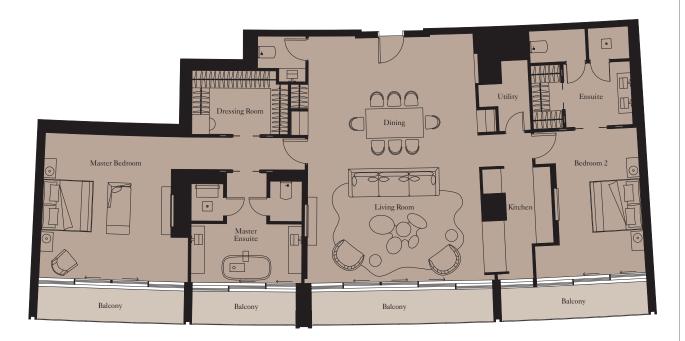

## RESIDENCE FLOOR PLANS

**Units:** 901, 1701

| Kitchen        | 2.6m x 2.6m | 8'6" x 8'6"    |
|----------------|-------------|----------------|
| Living/Dining  | 6.3m x 3.9m | 20'8" x 12'10" |
| Master Bedroom | 4.5m x 4.0m | 14'9" x 13'1"  |
| Bedroom 2      | 4.5m x 3.5m | 14'9" x 11'6"  |

| Total Area | 133 sq m | 1,434 sq ft |
|------------|----------|-------------|
| Balcony    | 53 sq m  | 565 sq ft   |

View towards The Palm

**Units:** 1301

View towards the ocean

| Kitchen        | 2.6m x 2.6m | 8'6" x 8'6"    |
|----------------|-------------|----------------|
| Living/Dining  | 6.3m x 3.9m | 20'8" x 12'10' |
| Master Bedroom | 4.5m x 4.0m | 14'9" x 13'1"  |
| Bedroom 2      | 4.5m x 3.5m | 14'9" x 11'6"  |