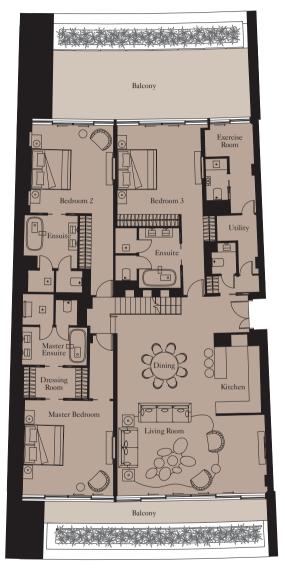

## RESIDENCE FLOOR PLANS

**Units:** 901, 1701

| Kitchen        | 2.6m x 2.6m | 8'6" x 8'6"    |
|----------------|-------------|----------------|
| Living/Dining  | 6.3m x 3.9m | 20'8" x 12'10" |
| Master Bedroom | 4.5m x 4.0m | 14'9" x 13'1"  |
| Bedroom 2      | 4.5m x 3.5m | 14'9" x 11'6"  |

| Total Area | 133 sq m | 1,434 sq ft |
|------------|----------|-------------|
| Balcony    | 53 sq m  | 565 sq ft   |

View towards The Palm

**Units:** 1301

View towards the ocean

| Kitchen        | 2.6m x 2.6m | 8'6" x 8'6"    |
|----------------|-------------|----------------|
| Living/Dining  | 6.3m x 3.9m | 20'8" x 12'10' |
| Master Bedroom | 4.5m x 4.0m | 14'9" x 13'1"  |
| Bedroom 2      | 4.5m x 3.5m | 14'9" x 11'6"  |