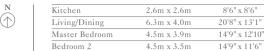

## RESIDENCE FLOOR PLANS

**Units:** 901, 1701

| Kitchen        | 2.6m x 2.6m | 8'6" x 8'6"    |
|----------------|-------------|----------------|
| Living/Dining  | 6.3m x 3.9m | 20'8" x 12'10" |
| Master Bedroom | 4.5m x 4.0m | 14'9" x 13'1"  |
| Bedroom 2      | 4.5m x 3.5m | 14'9" x 11'6"  |