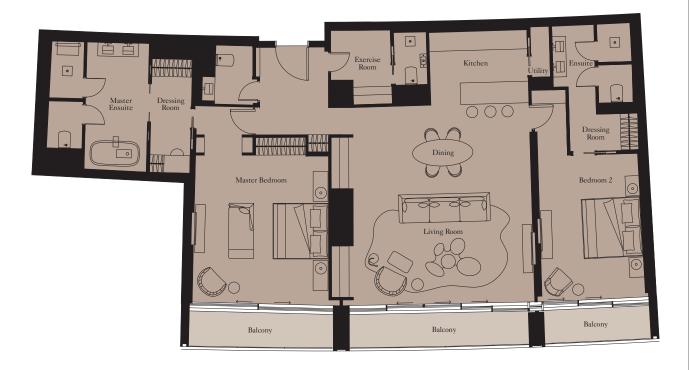

# SIGNATURE RESIDENCE FLOOR PLANS

#### 4 BEDROOM SIGNATURE RESIDENCE | TYPE 1

Units: 1003, 1105, 1205, 1803, 1904, 2003, 2602, 2703

View towards the ocean

View towards The Palm

Exercise Room

| Total Area | 337 sq m | 3,629 sq f |
|------------|----------|------------|
| Balcony    | 46 sq m  | 498 sq ft  |