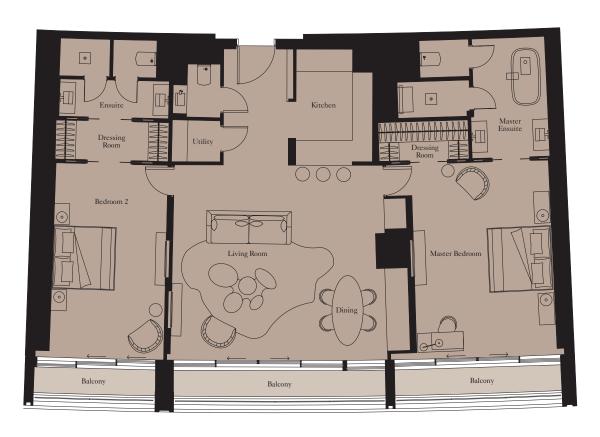

#### 4 BEDROOM SIGNATURE RESIDENCE | TYPE 1

Units: 1003, 1105, 1205, 1803, 1904, 2003, 2602, 2703

View towards the ocean

View towards The Palm

Exercise Room

| Total Area | 337 sq m | 3,629 sq f |
|------------|----------|------------|
| Balcony    | 46 sq m  | 498 sq ft  |

3.0m x 2.3m

9'10" x 7'7"

Levels 26, 27

Levels 18, 19, 20