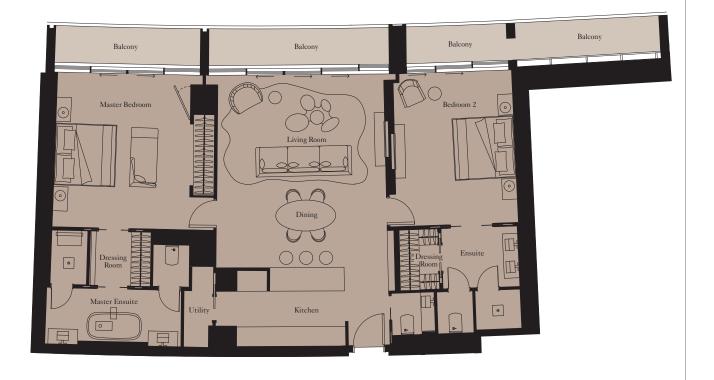

## 4 BEDROOM PENTHOUSE | TYPE 1

**Unit:** 2901

View towards the ocean

| Kitchen        | 6.0m x 2.6m  | 19'8" x 8'6"  |
|----------------|--------------|---------------|
| Living/Dining  | 18.0m x 8.3m | 59'1" x 27'3" |
| Master Bedroom | 5.0m x 6.5m  | 16'5" x 21'4" |
| Bedroom 2      | 5.0m x 3.7m  | 16'5" x 12'2" |
| Bedroom 3      | 4.4m x 4.5m  | 14'5" x 14'9" |
| Bedroom 4      | 4.4m x 5.0m  | 14'5" x 16'5" |
| Library        | 6.4m x 2.5m  | 21'0" x 8'2"  |
| Exercise Room  | 2.1m x 3.4m  | 6'11" x 11'2" |
|                |              |               |

| Total Area | 521 sq m | 5,611 sq ft |
|------------|----------|-------------|
| Balcony    | 132 sq m | 1,424 sq ft |
| Terrace    | 358 sq m | 3,856 sq ft |