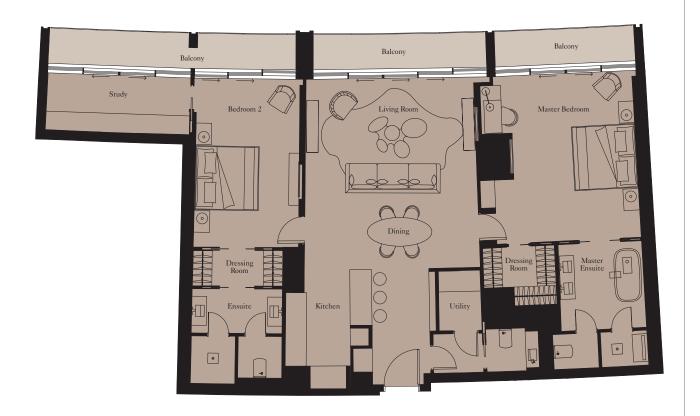

## 4 BEDROOM PENTHOUSE | TYPE 2

**Unit:** 3301

View towards the ocean

| Kitchen        | 6.1m x 2.6m  | 20'0" x 8'6"   |
|----------------|--------------|----------------|
| Living/Dining  | 18.2m x 8.2m | 59'9" x 26'11" |
| Master Bedroom | 6.5m x 4.9m  | 21'4" x 16'1"  |
| Bedroom 2      | 4.9m x 3.6m  | 16'1" x 11'10" |
| Bedroom 3      | 4.5m x 4.4m  | 14'9" x 14'5"  |
| Bedroom 4      | 4.9m x 4.5m  | 16'1" x 14'9"  |
| Library        | 6.4m x 2.3m  | 21'0" x 7'7"   |
| Exercise Room  | 3.5m x 2.1m  | 11'6" x 6'11"  |
|                |              |                |

| Total Area | 521 sq m | 5,607 sq ft |
|------------|----------|-------------|
| Balcony    | 140 sq m | 1,508 sq ft |
| Теггасе    | 252 sq m | 2,717 sq ft |