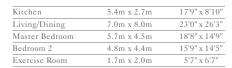

## 4 BEDROOM PENTHOUSE | TYPE 1

**Unit:** 2901

View towards the ocean

| Kitchen        | 6.0m x 2.6m  | 19'8" x 8'6"  |
|----------------|--------------|---------------|
| Living/Dining  | 18.0m x 8.3m | 59'1" x 27'3" |
| Master Bedroom | 5.0m x 6.5m  | 16'5" x 21'4" |
| Bedroom 2      | 5.0m x 3.7m  | 16'5" x 12'2" |
| Bedroom 3      | 4.4m x 4.5m  | 14'5" x 14'9" |
| Bedroom 4      | 4.4m x 5.0m  | 14'5" x 16'5" |
| Library        | 6.4m x 2.5m  | 21'0" x 8'2"  |
| Exercise Room  | 2.1m x 3.4m  | 6'11" x 11'2" |
|                |              |               |

| Total Area | 521 sq m | 5,611 sq ft |
|------------|----------|-------------|
| Balcony    | 132 sq m | 1,424 sq ft |
| Terrace    | 358 sq m | 3,856 sq ft |