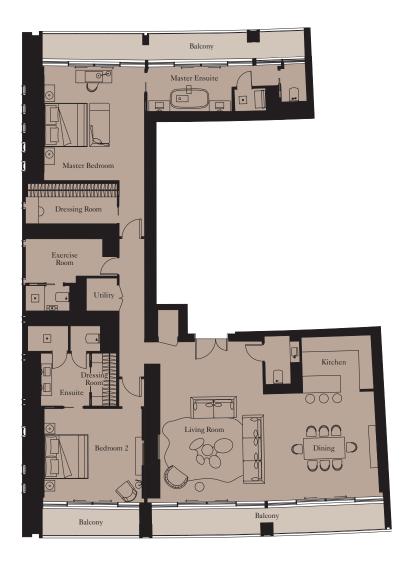

| Kitchen        | 2.9m x 4.3m | 9'6" x 14'1   |
|----------------|-------------|---------------|
| Living/Dining  | 6.0m x 9.5m | 19'8" x 31'2" |
| Master Bedroom | 5.4m x 4.8m | 17'9" x 15'9  |
| Bedroom 2      | 5.3m x 4.4m | 17'5" x 14'5  |
| Bedroom 3      | 3.0m x 3.4m | 9'10" x 11'2  |
| Exercise Room  | 2.0m x 4.8m | 6'7" x 15'9   |
|                |             |               |