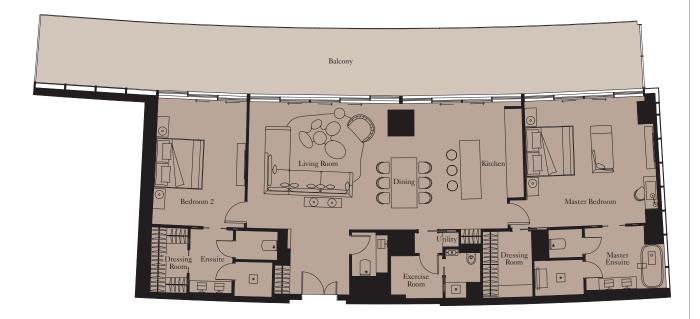

## 4 BEDROOM PENTHOUSE | TYPE 1

**Unit:** 2901

View towards the ocean

| Kitchen        | 6.0m x 2.6m  | 19'8" x 8'6"  |
|----------------|--------------|---------------|
| Living/Dining  | 18.0m x 8.3m | 59'1" x 27'3" |
| Master Bedroom | 5.0m x 6.5m  | 16'5" x 21'4" |
| Bedroom 2      | 5.0m x 3.7m  | 16'5" x 12'2" |
| Bedroom 3      | 4.4m x 4.5m  | 14'5" x 14'9" |
| Bedroom 4      | 4.4m x 5.0m  | 14'5" x 16'5" |
| Library        | 6.4m x 2.5m  | 21'0" x 8'2"  |
| Exercise Room  | 2.1m x 3.4m  | 6'11" x 11'2" |
|                |              |               |

| Total Area | 521 sq m | 5,611 sq ft |
|------------|----------|-------------|
| Balcony    | 132 sq m | 1,424 sq ft |
| Terrace    | 358 sq m | 3,856 sq ft |