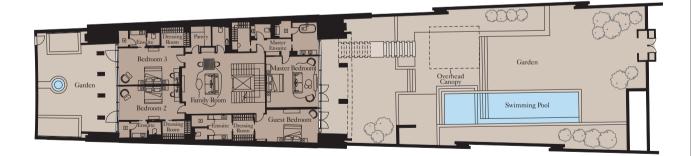

# GARDEN SUITE FLOOR PLANS

Unit: TH5

### Ground Floor

| Ground Floor  |              |                |
|---------------|--------------|----------------|
| Kitchen       | 4.2m x 2.4m  | 13'9" x 7'10"  |
| Living/Dining | 10.0m x 5.9m | 32'10" x 19'4" |
| Exercise Room | 2.5m x 1.7m  | 8'2" x 5'7"    |

| Lower Ground   |             |               |
|----------------|-------------|---------------|
| Master Bedroom | 5.8m x 3.8m | 19'0" x 12'6' |
| Bedroom 2      | 4.5m x 3.5m | 14'9" x 11'6' |

| Total Area | 334 sq m | 3,598 sq ft |
|------------|----------|-------------|
| Balcony    | 38 sq m  | 405 sq ft   |
| Garden     | 496 sq m | 5,335 sq ft |

Ground Floor

Lower Ground

 $_{N}$ 

Unit: TH4