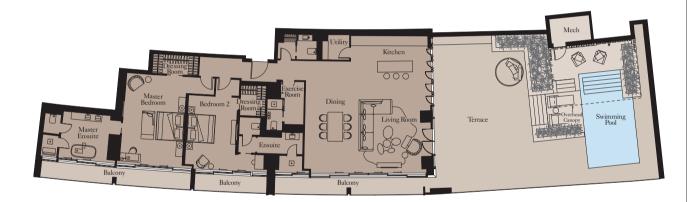

# Lower Level Mech Overhead Canopy Ritchen Dining Dining Pod Balcony

View towards The Palm

Lower Level Kitchen

Terrace

| Living/Dining  | 5.2m x 8.8m | 17'1" x 28'10' |
|----------------|-------------|----------------|
| Exercise Room  | 2.6m x 1.9m | 8'6" x 6'3"    |
| Upper Level    |             |                |
| Master Bedroom | 4.4m x 6.0m | 14'5" x 19'8"  |
| Bedroom 2      | 5.7m x 4.6m | 18'8" x 15'1"  |
| Bedroom 3      | 4.5m x 3.0m | 14'9" x 9'10"  |
|                |             |                |
| Total Area     | 311 sq m    | 3,348 sq ft    |
| Balcony        | 45 sq m     | 481 sa ft      |