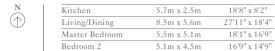

### Ground Floor

| Ground Floor   |             |               |
|----------------|-------------|---------------|
| Kitchen        | 5.4m x 2.7m | 17'9" x 8'10" |
| Living Room    | 9.9m x 6.3m | 32'6" x 20'8" |
| Dining         | 9.9m x 6.4m | 32'6" x 21'1" |
| Exercise Room  | 3.4m x 2.5m | 11'2" x 8'2"  |
| Lower Ground   |             |               |
| Family Room    | 6.5m x 4.6m | 21'4" x 15'1" |
| Master Bedroom | 6.1m x 5.6m | 20'0" x 18'4" |
| Bedroom 2      | 6.5m x 3.8m | 21'4" x 12'6" |
| Bedroom 3      | 6.5m x 4.0m | 21'4" x 13'1" |
| Guest Bedroom  | 7.0m x 3.0m | 23'0" x 9'10" |
| Total Area     | 553 sq m    | 5,957 sq f    |
| Balcony        | 29 sq m     | 311 sq f      |
| Gardens        | 696 sq m    | 7,496 sq f    |