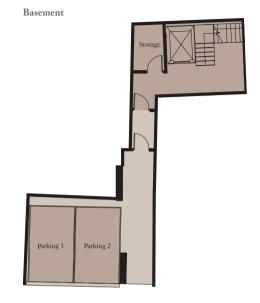

#### Basement

| Total Area     | 364 sq m     | 3,921 sq ft   |
|----------------|--------------|---------------|
|                |              |               |
| Bedroom 3      | 3.8m x 3.4m  | 12'6" x 11'2" |
| Bedroom 2      | 4.5m x 2.9m  | 14'9" x 9'6"  |
| Master Bedroom | 5.4m x 4.5m  | 17'9" x 14'9" |
| Lower Ground   |              |               |
|                |              |               |
| Exercise Room  | 2.5m x 2.1m  | 8'2" x 6'11"  |
| Study          | 2.4m x 2.4m  | 7'10" x 7'10" |
| Living/Dining  | 10.2m x 5.2m | 33'6" x 17'1" |
| Kitchen        | 4.4m x 2.5m  | 14'5" x 8'2"  |
| Ground Floor   |              |               |