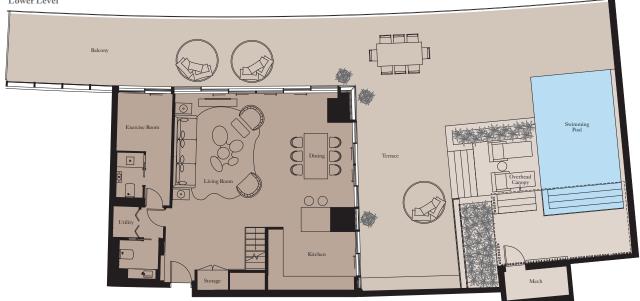

## 4 BEDROOM PENTHOUSE | TYPE 1

**Unit:** 2901

View towards the ocean

| Kitchen        | 6.0m x 2.6m  | 19'8" x 8'6"  |
|----------------|--------------|---------------|
| Living/Dining  | 18.0m x 8.3m | 59'1" x 27'3" |
| Master Bedroom | 5.0m x 6.5m  | 16'5" x 21'4" |
| Bedroom 2      | 5.0m x 3.7m  | 16'5" x 12'2" |
| Bedroom 3      | 4.4m x 4.5m  | 14'5" x 14'9" |
| Bedroom 4      | 4.4m x 5.0m  | 14'5" x 16'5" |
| Library        | 6.4m x 2.5m  | 21'0" x 8'2"  |
| Exercise Room  | 2.1m x 3.4m  | 6'11" x 11'2" |
|                |              |               |

| Total Area | 521 sq m | 5,611 sq ft |
|------------|----------|-------------|
| Balcony    | 132 sq m | 1,424 sq ft |
| Terrace    | 358 sq m | 3,856 sq ft |