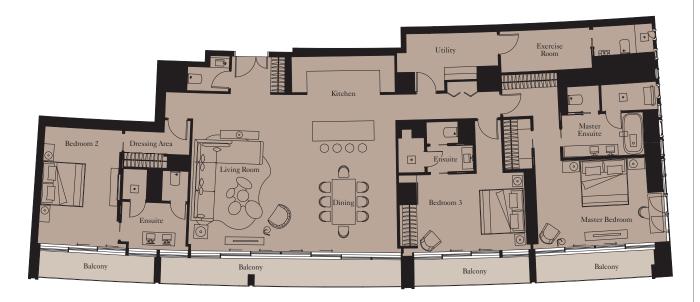

## 4 BEDROOM PENTHOUSE | TYPE 2

**Unit:** 3301

View towards the ocean

| Kitchen        | 6.1m x 2.6m  | 20'0" x 8'6"   |
|----------------|--------------|----------------|
| Living/Dining  | 18.2m x 8.2m | 59'9" x 26'11" |
| Master Bedroom | 6.5m x 4.9m  | 21'4" x 16'1"  |
| Bedroom 2      | 4.9m x 3.6m  | 16'1" x 11'10" |
| Bedroom 3      | 4.5m x 4.4m  | 14'9" x 14'5"  |
| Bedroom 4      | 4.9m x 4.5m  | 16'1" x 14'9"  |
| Library        | 6.4m x 2.3m  | 21'0" x 7'7"   |
| Exercise Room  | 3.5m x 2.1m  | 11'6" x 6'11"  |
|                |              |                |

| Total Area | 521 sq m | 5,607 sq ft |
|------------|----------|-------------|
| Balcony    | 140 sq m | 1,508 sq ft |
| Теггасе    | 252 sq m | 2,717 sq ft |