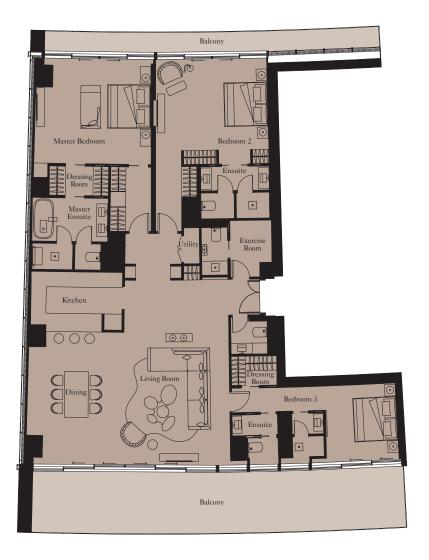

**Unit:** 1101

View towards the ocean

View towards The Palm

Exercise Room

| Total Area | 232 sq m | 2,498 sq ft |
|------------|----------|-------------|
| Balcony    | 41 sq m  | 445 sq ft   |

2.0m x 2.7m

6'7" x 8'10"

**Unit:** 307

| Kitchen        | 2.5m x 5.4m | 8'2" x 17'9"   |
|----------------|-------------|----------------|
| Living/Dining  | 7.1m x 8.8m | 23'4" x 28'10' |
| Master Bedroom | 6.3m x 4.4m | 20'8" x 14'5"  |
| Bedroom 2      | 5.1m x 3.5m | 16'9" x 11'6"  |
| Exercise Room  | 2.8m x 1.4m | 9'2" x 4'7"    |

| Total Area | 234 sq m | 2,519 sq ft |
|------------|----------|-------------|
| Balcony    | 41 sq m  | 443 sq ft   |

**Unit:** 408

| Kitchen        | 2.5m x 5.4m | 8'2" x 17'9'  |
|----------------|-------------|---------------|
| Living/Dining  | 7.1m x 8.8m | 23'4" x 28'10 |
| Master Bedroom | 6.3m x 4.4m | 20'8" x 14'5' |
| Bedroom 2      | 5.1m x 3.5m | 16'9" x 11'6' |
| Exercise Room  | 2.8m x 1.4m | 9'2" x 4'7"   |
|                |             |               |

| Total Area | 236 sq m | 2,535 sq ft |
|------------|----------|-------------|
| Balcony    | 32 sq m  | 344 sq ft   |

**Unit:** 306

View towards the ocean

| Total Area | 239 sq m | 2,570 sq ft |
|------------|----------|-------------|
| Balcony    | 37 sq m  | 394 sq ft   |

**Unit:** 102

View towards the ocean

| Kitchen        | 6.0m x 2.5m | 19'8" x 8'2"   |
|----------------|-------------|----------------|
| Living/Dining  | 6.0m x 9.1m | 19'8" x 29'10" |
| Master Bedroom | 5.1m x 4.6m | 16'9" x 15'1"  |
| Bedroom 2      | 5.1m x 3.5m | 16'9" x 11'6"  |
| Exercise Room  | 2.8m x 2.3m | 9'2" x 7'7"    |

| Total Area | 241 sq m | 2,592 sq ft |
|------------|----------|-------------|
| Balcony    | 99 sq m  | 1,068 sq ft |

**Unit:** 1001

View towards the ocean

| Kitchen        | 2.5m x 3.2m  | 8'2" x 10'6"   |
|----------------|--------------|----------------|
| Living/Dining  | 4.8m x 10.0m | 15'9" x 32'10' |
| Master Bedroom | 5.2m x 4.5m  | 17'1" x 14'9"  |
| Bedroom 2      | 4.0m x 4.5m  | 13'1" x 14'9"  |
| Exercise Room  | 1.7m x 3.4m  | 5'7" x 11'2"   |
|                |              |                |