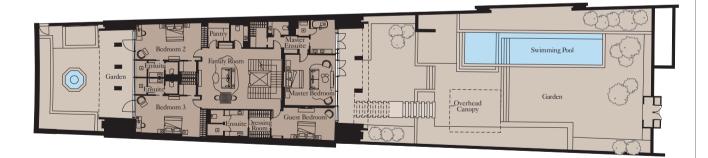

# GARDEN SUITE FLOOR PLANS

Unit: TH5

### Ground Floor

| Ground Floor  |              |                |
|---------------|--------------|----------------|
| Kitchen       | 4.2m x 2.4m  | 13'9" x 7'10"  |
| Living/Dining | 10.0m x 5.9m | 32'10" x 19'4" |
| Exercise Room | 2.5m x 1.7m  | 8'2" x 5'7"    |

| Lower Ground   |             |               |
|----------------|-------------|---------------|
| Master Bedroom | 5.8m x 3.8m | 19'0" x 12'6' |
| Bedroom 2      | 4.5m x 3.5m | 14'9" x 11'6' |

| Total Area | 334 sq m | 3,598 sq ft |
|------------|----------|-------------|
| Balcony    | 38 sq m  | 405 sq ft   |
| Garden     | 496 sq m | 5,335 sq ft |