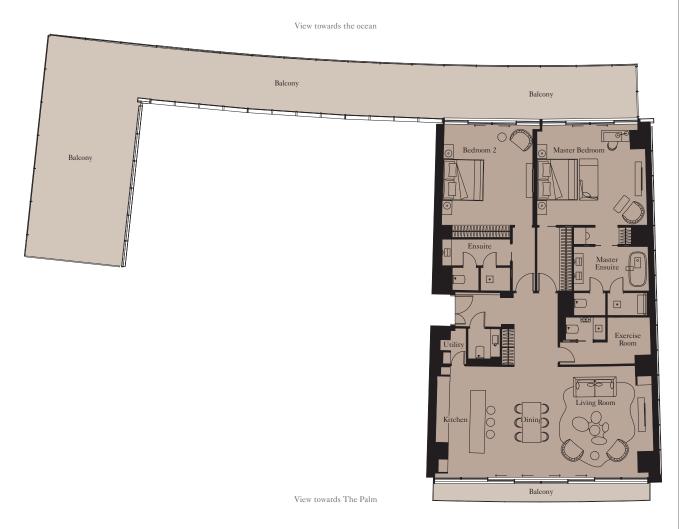

## 4 BEDROOM PENTHOUSE | TYPE 1

**Unit:** 2901

View towards the ocean

| Kitchen        | 6.0m x 2.6m  | 19'8" x 8'6"  |
|----------------|--------------|---------------|
| Living/Dining  | 18.0m x 8.3m | 59'1" x 27'3" |
| Master Bedroom | 5.0m x 6.5m  | 16'5" x 21'4" |
| Bedroom 2      | 5.0m x 3.7m  | 16'5" x 12'2" |
| Bedroom 3      | 4.4m x 4.5m  | 14'5" x 14'9" |
| Bedroom 4      | 4.4m x 5.0m  | 14'5" x 16'5" |
| Library        | 6.4m x 2.5m  | 21'0" x 8'2"  |
| Exercise Room  | 2.1m x 3.4m  | 6'11" x 11'2" |
|                |              |               |

| Total Area | 521 sq m | 5,611 sq ft |
|------------|----------|-------------|
| Balcony    | 132 sq m | 1,424 sq ft |
| Terrace    | 358 sq m | 3,856 sq ft |