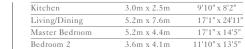

**Units:** 205, 305, 1004, 1106, 1206, 1804, 1905, 2004, 2603, 2704, 2804

| Kitchen        | 2.6m x 3.6m | 8'6" x 11'10  |
|----------------|-------------|---------------|
| Living/Dining  | 6.1m x 5.1m | 20'0" x 16'9' |
| Master Bedroom | 4.8m x 4.1m | 15'9" x 13'5' |
| Bedroom 2      | 4.8m x 3.9m | 15'9" x 12'10 |
|                |             |               |

| Total Area | 161 sq m | 1,732 sq ft |
|------------|----------|-------------|
| Balcony    | 29 sq m  | 311 sq ft   |

**Units:** 209, 309

| Kitchen        | 2.5m x 3.5m | 8'2" x 11'6  |
|----------------|-------------|--------------|
| Living/Dining  | 7.0m x 6.0m | 23'0" x 19'8 |
| Master Bedroom | 5.2m x 4.8m | 17'1" x 15'9 |
| Bedroom 2      | 5.2m x 4.0m | 17'1" x 13'1 |