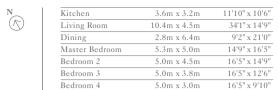

### Ground Floor

### Lower Ground

| Ground Floor   |             |               |
|----------------|-------------|---------------|
| Kitchen        | 5.5m x 2.8m | 18'1" x 9'2"  |
| Living Room    | 9.9m x 6.3m | 32'6" x 20'8" |
| Dining         | 9.9m x 6.5m | 32'6" x 21'4" |
| Study          | 3.2m x 2.6m | 10'6" x 8'6"  |
| Exercise Room  | 3.4m x 2.4m | 11'2" x 7'10" |
| Lower Ground   |             |               |
| Family Room    | 6.4m x 4.8m | 21'0" x 15'9" |
| Master Bedroom | 5.4m x 5.3m | 17'9" x 17'5" |
| Bedroom 2      | 6.4m x 3.5m | 21'0" x 11'6" |
| Bedroom 3      | 6.4m x 4.0m | 21'0" x 13'1" |
| Guest Bedroom  | 6.7m x 3.5m | 22'0" x 11'6" |
| Total Area     | 554 sq m    | 5,966 sq ft   |
| Balcony        | 29 sq m     | 316 sq ft     |