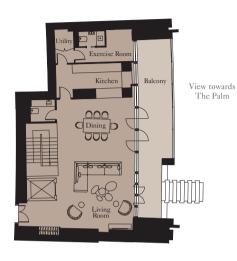

## 4 BEDROOM PENTHOUSE | TYPE 1

**Unit:** 2901

View towards the ocean

| Kitchen        | 6.0m x 2.6m  | 19'8" x 8'6"  |
|----------------|--------------|---------------|
| Living/Dining  | 18.0m x 8.3m | 59'1" x 27'3" |
| Master Bedroom | 5.0m x 6.5m  | 16'5" x 21'4" |
| Bedroom 2      | 5.0m x 3.7m  | 16'5" x 12'2" |
| Bedroom 3      | 4.4m x 4.5m  | 14'5" x 14'9" |
| Bedroom 4      | 4.4m x 5.0m  | 14'5" x 16'5" |
| Library        | 6.4m x 2.5m  | 21'0" x 8'2"  |
| Exercise Room  | 2.1m x 3.4m  | 6'11" x 11'2" |
|                |              |               |

| Total Area | 521 sq m | 5,611 sq ft |
|------------|----------|-------------|
| Balcony    | 132 sq m | 1,424 sq ft |
| Terrace    | 358 sq m | 3,856 sq ft |