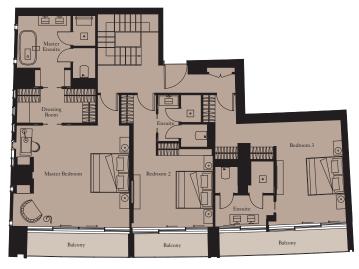

## 4 BEDROOM PENTHOUSE | TYPE 1

**Unit:** 2901

View towards the ocean

| Kitchen        | 6.0m x 2.6m  | 19'8" x 8'6"  |
|----------------|--------------|---------------|
| Living/Dining  | 18.0m x 8.3m | 59'1" x 27'3" |
| Master Bedroom | 5.0m x 6.5m  | 16'5" x 21'4" |
| Bedroom 2      | 5.0m x 3.7m  | 16'5" x 12'2" |
| Bedroom 3      | 4.4m x 4.5m  | 14'5" x 14'9" |
| Bedroom 4      | 4.4m x 5.0m  | 14'5" x 16'5" |
| Library        | 6.4m x 2.5m  | 21'0" x 8'2"  |
| Exercise Room  | 2.1m x 3.4m  | 6'11" x 11'2" |
|                |              |               |