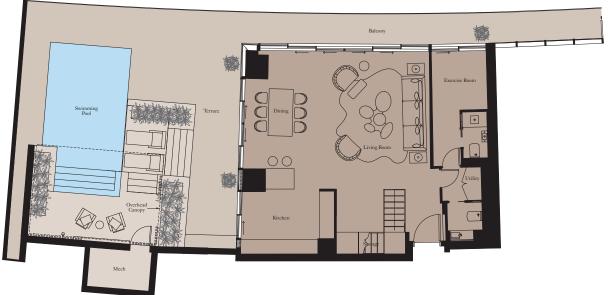

## 4 BEDROOM PENTHOUSE | TYPE 1

**Unit:** 2901

View towards the ocean

| Kitchen        | 6.0m x 2.6m  | 19'8" x 8'6"  |
|----------------|--------------|---------------|
| Living/Dining  | 18.0m x 8.3m | 59'1" x 27'3" |
| Master Bedroom | 5.0m x 6.5m  | 16'5" x 21'4" |
| Bedroom 2      | 5.0m x 3.7m  | 16'5" x 12'2" |
| Bedroom 3      | 4.4m x 4.5m  | 14'5" x 14'9" |
| Bedroom 4      | 4.4m x 5.0m  | 14'5" x 16'5" |
| Library        | 6.4m x 2.5m  | 21'0" x 8'2"  |
| Exercise Room  | 2.1m x 3.4m  | 6'11" x 11'2" |
|                |              |               |

| Total Area | 521 sq m | 5,611 sq ft |
|------------|----------|-------------|
| Balcony    | 132 sq m | 1,424 sq ft |
| Terrace    | 358 sq m | 3,856 sq ft |