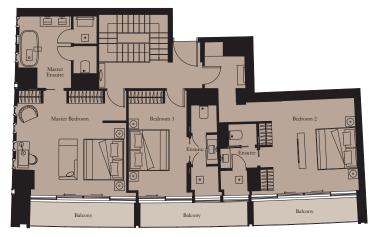

## 4 BEDROOM PENTHOUSE | TYPE 1

**Unit:** 2901

View towards the ocean

| Kitchen        | 6.0m x 2.6m  | 19'8" x 8'6"  |
|----------------|--------------|---------------|
| Living/Dining  | 18.0m x 8.3m | 59'1" x 27'3" |
| Master Bedroom | 5.0m x 6.5m  | 16'5" x 21'4" |
| Bedroom 2      | 5.0m x 3.7m  | 16'5" x 12'2" |
| Bedroom 3      | 4.4m x 4.5m  | 14'5" x 14'9" |
| Bedroom 4      | 4.4m x 5.0m  | 14'5" x 16'5" |
| Library        | 6.4m x 2.5m  | 21'0" x 8'2"  |
| Exercise Room  | 2.1m x 3.4m  | 6'11" x 11'2" |
|                |              |               |

| Total Area | 521 sq m | 5,611 sq ft |
|------------|----------|-------------|
| Balcony    | 132 sq m | 1,424 sq ft |
| Terrace    | 358 sq m | 3,856 sq ft |