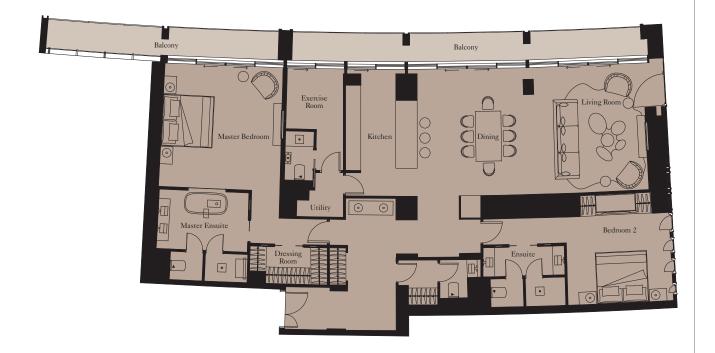

4

View towards the ocean







| Total Area | 223 sq m | 2,404 sq ft |
|------------|----------|-------------|
| Balcony    | 31 sq m  | 336 sq ft   |





**Unit:** 1201

View towards the ocean







| Total Area | 232 sq m | 2,501 sq f |
|------------|----------|------------|
| Balcony    | 41 sq m  | 446 sq f   |





**Units:** 1407, 2203





| Total Area | 228 sq m | 2,454 sq ft |
|------------|----------|-------------|
| Balcony    | 37 sq m  | 398 sq ft   |









Units: 1509, 2304



Kitchen

Living/Dining

 Master Bedroom
 5.0m x 4.8m
 16'5" x 15'9"

 Bedroom 2
 3.5m x 4.2m
 11'6" x 13'9"

 Exercise Room
 2.3m x 2.4m
 7'7" x 7'10"

5.1m x 2.8m

5.1m x 9.5m

16'9" x 9'2"

16'9" x 31'2"

 Total Area
 228 sq m
 2,453 sq ft

 Balcony
 37 sq m
 397 sq ft

View towards the ocean







Units: 1609, 2404



View towards the ocean





| Total Area | 228 sq m | 2,456 sq ft |
|------------|----------|-------------|
| Balcony    | 37 sq m  | 397 sq ft   |







**Unit:** 1101

View towards the ocean



View towards The Palm





Exercise Room

| Total Area | 232 sq m | 2,498 sq ft |
|------------|----------|-------------|
| Balcony    | 41 sq m  | 445 sq ft   |

2.0m x 2.7m

6'7" x 8'10"





**Unit:** 307



| Kitchen        | 2.5m x 5.4m | 8'2" x 17'9"   |
|----------------|-------------|----------------|
| Living/Dining  | 7.1m x 8.8m | 23'4" x 28'10' |
| Master Bedroom | 6.3m x 4.4m | 20'8" x 14'5"  |
| Bedroom 2      | 5.1m x 3.5m | 16'9" x 11'6"  |
| Exercise Room  | 2.8m x 1.4m | 9'2" x 4'7"    |

| Total Area | 234 sq m | 2,519 sq ft |
|------------|----------