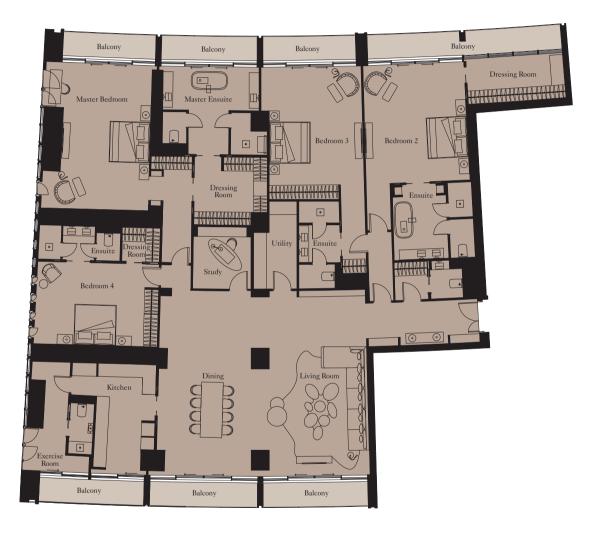

Units: 2201, 2301, 2401

View towards the ocean

| Kitchen        | 2.5m x 4.0m | 8'2" x 13'1'  |
|----------------|-------------|---------------|
| Living/Dining  | 6.3m x 8.6m | 20'8" x 28'3' |
| Master Bedroom | 5.2m x 5.4m | 17'1" x 17'9" |
| Bedroom 2      | 5.2m x 4.8m | 17'1" x 15'9' |
| Bedroom 3      | 6.4m x 3.3m | 21'0" x 10'10 |
| Exercise Room  | 2.2m x 1.7m | 7'3" x 5'7"   |
|                |             |               |

| Total Area | 282 sq m | 3,032 sq ft |
|------------|----------|-------------|
| Balcony    | 45 sq m  | 486 sq ft   |

Units: 606, 706, 806, 1506, 1606, 2202, 2302, 2402

View towards the ocean

| Kitchen        | 2.5m x 4.0m | 8'2" x 13'1'  |
|----------------|-------------|---------------|
| Living/Dining  | 6.3m x 8.6m | 20'8" x 28'3' |
| Master Bedroom | 5.2m x 5.4m | 17'1" x 17'9" |
| Bedroom 2      | 5.2m x 4.8m | 17'1" x 15'9' |
| Bedroom 3      | 6.4m x 3.3m | 21'0" x 10'10 |
| Exercise Room  | 2.2m x 1.7m | 7'3" x 5'7"   |
|                |             |               |