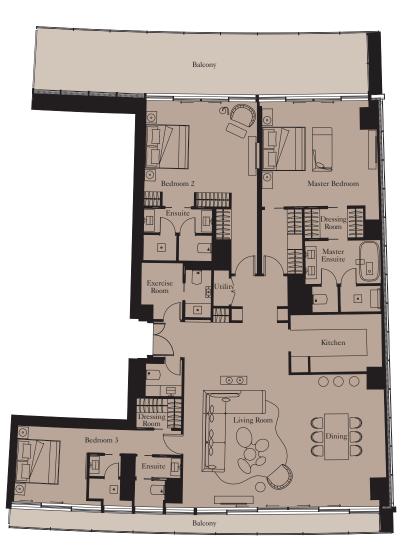

|







**Unit:** 106



View towards the ocean





| Total Area | 241 sq m | 2,596 sq ft |
|------------|----------|-------------|
| Balcony    | 99 sq m  | 1,069 sq ft |





Units: 907,1707, 2504

View towards the ocean







| Kitchen        | 2.6m x 4.4m | 8'6" x 14'5'  |
|----------------|-------------|---------------|
| Living/Dining  | 5.9m x 9.3m | 19'4" x 30'6' |
| Master Bedroom | 5.3m x 4.6m | 17'5" x 15'1  |
| Bedroom 2      | 5.1m x 4.1m | 16'9" x 13'5  |
| Bedroom 3      | 3.1m x 3.4m | 10'2" x 11'2  |
| Exercise Room  | 1.9m x 1.8m | 6'3" x 5'11   |
|                |             |               |

| Total Area | 241 sq m | 2,597 sq ft |
|------------|----------|-------------|
| Balcony    | 68 sq m  | 735 sq ft   |





**Units:** 1307, 2103\*

View towards the ocean







| Kitchen        | 2.6m x 4.4m | 8'6" x 14'5'  |
|----------------|-------------|---------------|
| Living/Dining  | 5.9m x 9.3m | 19'4" x 30'6' |
| Master Bedroom | 5.3m x 4.6m | 17'5" x 15'1' |
| Bedroom 2      | 5.1m x 4.1m | 16'9" x 13'5' |
| Bedroom 3      | 3.1m x 3.4m | 10'2" x 11'2' |
| Exercise Room  | 1.9m x 1.8m | 6'3" x 5'11'  |

| 1307       |          |             |
|------------|----------|-------------|
| Total Area | 243 sq m | 2,618 sq ft |
| Balcony    | 65 sq m  | 697 sq ft   |
| 2103       |          |             |
| Total Area | 245 sq m | 2,632 sq ft |
| Balcony    | 79 sq m  | 850 sq ft   |
|            |          |             |









Units: 403, 1303

View towards the ocean







| Kitchen        | 3.0m x 4.3m | 9'10" x 14'1"  |
|----------------|-----