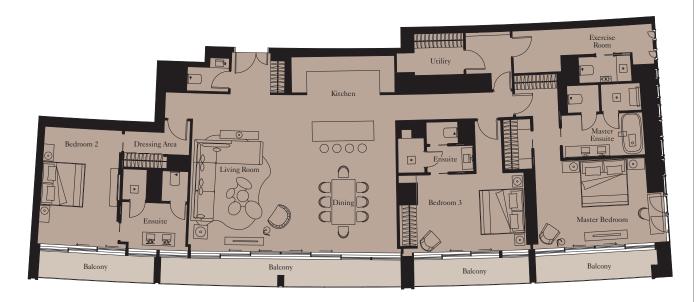

## 4 BEDROOM PENTHOUSE | TYPE 1

**Unit:** 2901

View towards the ocean

| Kitchen        | 6.0m x 2.6m  | 19'8" x 8'6"  |
|----------------|--------------|---------------|
| Living/Dining  | 18.0m x 8.3m | 59'1" x 27'3" |
| Master Bedroom | 5.0m x 6.5m  | 16'5" x 21'4" |
| Bedroom 2      | 5.0m x 3.7m  | 16'5" x 12'2" |
| Bedroom 3      | 4.4m x 4.5m  | 14'5" x 14'9" |
| Bedroom 4      | 4.4m x 5.0m  | 14'5" x 16'5" |
| Library        | 6.4m x 2.5m  | 21'0" x 8'2"  |
| Exercise Room  | 2.1m x 3.4m  | 6'11" x 11'2" |
|                |              |               |

| Total Area | 521 sq m | 5,611 sq ft |
|------------|----------|-------------|
| Balcony    | 132 sq m | 1,424 sq ft |
| Terrace    | 358 sq m | 3,856 sq ft |