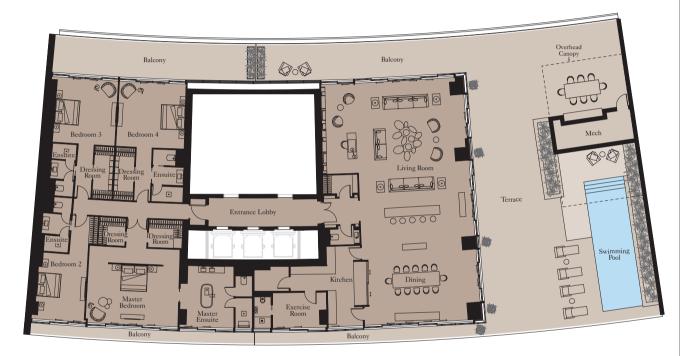

## 4 BEDROOM PENTHOUSE | TYPE 2

**Unit:** 3301

View towards the ocean

| Kitchen        | 6.1m x 2.6m  | 20'0" x 8'6"   |
|----------------|--------------|----------------|
| Living/Dining  | 18.2m x 8.2m | 59'9" x 26'11" |
| Master Bedroom | 6.5m x 4.9m  | 21'4" x 16'1"  |
| Bedroom 2      | 4.9m x 3.6m  | 16'1" x 11'10" |
| Bedroom 3      | 4.5m x 4.4m  | 14'9" x 14'5"  |
| Bedroom 4      | 4.9m x 4.5m  | 16'1" x 14'9"  |
| Library        | 6.4m x 2.3m  | 21'0" x 7'7"   |
| Exercise Room  | 3.5m x 2.1m  | 11'6" x 6'11"  |
|                |              |                |

| Total Area | 521 sq m | 5,607 sq ft |
|------------|----------|-------------|
| Balcony    | 140 sq m | 1,508 sq ft |
| Теггасе    | 252 sq m | 2,717 sq ft |