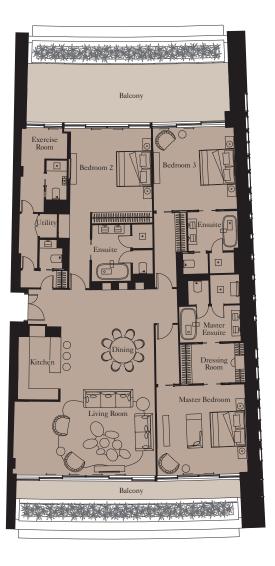

#### 4 BEDROOM SIGNATURE RESIDENCE | TYPE 1

Units: 1003, 1105, 1205, 1803, 1904, 2003, 2602, 2703

View towards the ocean

View towards The Palm

Exercise Room

| Total Area | 337 sq m | 3,629 sq f |
|------------|----------|------------|
| Balcony    | 46 sq m  | 498 sq ft  |

3.0m x 2.3m

9'10" x 7'7"

Levels 26, 27

Levels 18, 19, 20