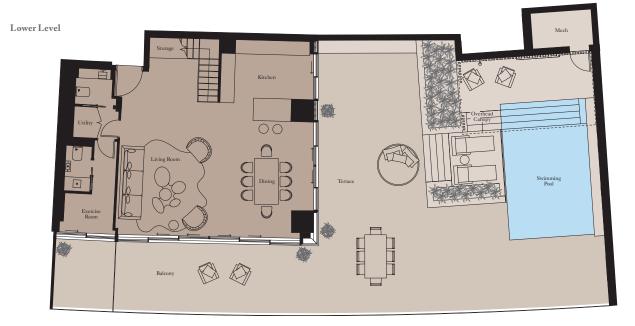

# Lower Level Mech Overhead Canopy Ritchen Dining Dining Pod Balcony

View towards The Palm

Lower Level Kitchen

Terrace

| Living/Dining  | 5.2m x 8.8m | 17'1" x 28'10' |
|----------------|-------------|----------------|
| Exercise Room  | 2.6m x 1.9m | 8'6" x 6'3"    |
| Upper Level    |             |                |
| Master Bedroom | 4.4m x 6.0m | 14'5" x 19'8"  |
| Bedroom 2      | 5.7m x 4.6m | 18'8" x 15'1"  |
| Bedroom 3      | 4.5m x 3.0m | 14'9" x 9'10"  |
|                |             |                |
| Total Area     | 311 sq m    | 3,348 sq ft    |
| Balcony        | 45 sq m     | 481 sa ft      |