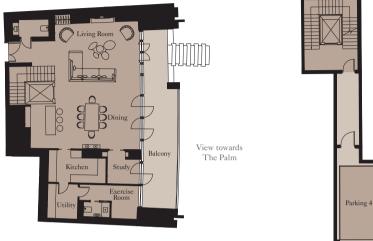

## RESIDENCE FLOOR PLANS

**Units:** 901, 1701

| Kitchen        | 2.6m x 2.6m | 8'6" x 8'6"    |
|----------------|-------------|----------------|
| Living/Dining  | 6.3m x 3.9m | 20'8" x 12'10" |
| Master Bedroom | 4.5m x 4.0m | 14'9" x 13'1"  |
| Bedroom 2      | 4.5m x 3.5m | 14'9" x 11'6"  |

| Total Area | 133 sq m | 1,434 sq ft |
|------------|----------|-------------|
| Balcony    | 53 sq m  | 565 sq ft   |

View towards The Palm

**Units:** 1301

View towards the ocean

| Kitchen        | 2.6m x 2.6m | 8'6" x 8'6"    |
|----------------|-------------|----------------|
| Living/Dining  | 6.3m x 3.9m | 20'8" x 12'10' |
| Master Bedroom | 4.5m x 4.0m | 14'9" x 13'1"  |
| Bedroom 2      | 4.5m x 3.5m | 14'9" x 11'6"  |