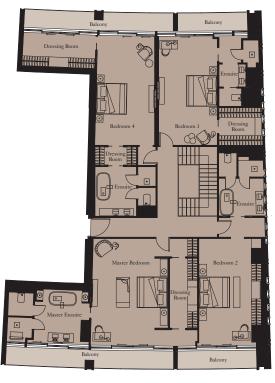

## 4 BEDROOM PENTHOUSE | TYPE 1

**Unit:** 2901

View towards the ocean

| Kitchen        | 6.0m x 2.6m  | 19'8" x 8'6"  |
|----------------|--------------|---------------|
| Living/Dining  | 18.0m x 8.3m | 59'1" x 27'3" |
| Master Bedroom | 5.0m x 6.5m  | 16'5" x 21'4" |
| Bedroom 2      | 5.0m x 3.7m  | 16'5" x 12'2" |
| Bedroom 3      | 4.4m x 4.5m  | 14'5" x 14'9" |
| Bedroom 4      | 4.4m x 5.0m  | 14'5" x 16'5" |
| Library        | 6.4m x 2.5m  | 21'0" x 8'2"  |
| Exercise Room  | 2.1m x 3.4m  | 6'11" x 11'2" |
|                |              |               |

| Total Area | 521 sq m | 5,611 sq ft |
|------------|----------|-------------|
| Balcony    | 132 sq m | 1,424 sq ft |
| Terrace    | 358 sq m | 3,856 sq ft |