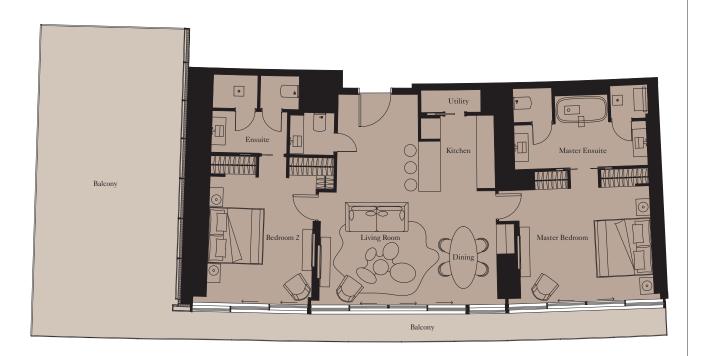

## 4 BEDROOM PENTHOUSE | TYPE 1

**Unit:** 2901

View towards the ocean

| Kitchen        | 6.0m x 2.6m  | 19'8" x 8'6"  |
|----------------|--------------|---------------|
| Living/Dining  | 18.0m x 8.3m | 59'1" x 27'3" |
| Master Bedroom | 5.0m x 6.5m  | 16'5" x 21'4" |
| Bedroom 2      | 5.0m x 3.7m  | 16'5" x 12'2" |
| Bedroom 3      | 4.4m x 4.5m  | 14'5" x 14'9" |
| Bedroom 4      | 4.4m x 5.0m  | 14'5" x 16'5" |
| Library        | 6.4m x 2.5m  | 21'0" x 8'2"  |
| Exercise Room  | 2.1m x 3.4m  | 6'11" x 11'2" |
|                |              |               |

| Total Area | 521 sq m | 5,611 sq ft |
|------------|----------|-------------|
| Balcony    | 132 sq m | 1,424 sq ft |
| Terrace    | 358 sq m | 3,856 sq ft |