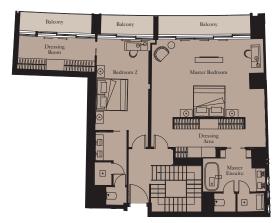

### Lower Level

Lower Level Kitchen

Living/Dining

Exercise Room

Terrace

| Upper Level    |             |               |
|----------------|-------------|---------------|
| Master Bedroom | 6.7m x 7.1m | 22'0" x 23'4" |
| Bedroom 2      | 4.8m x 3.1m | 15'9" x 10'2" |
| 902            |             |               |
| Total Area     | 246 sq m    | 2,650 sq f    |
| Balcony        | 48 sq m     | 517 sq f      |
| Terrace        | 136 sq m    | 1,462 sq f    |
| 1702           |             |               |
| Total Area     | 238 sq m    | 2,557 sq f    |
| Balcony        | 44 sq m     | 477 sq f      |