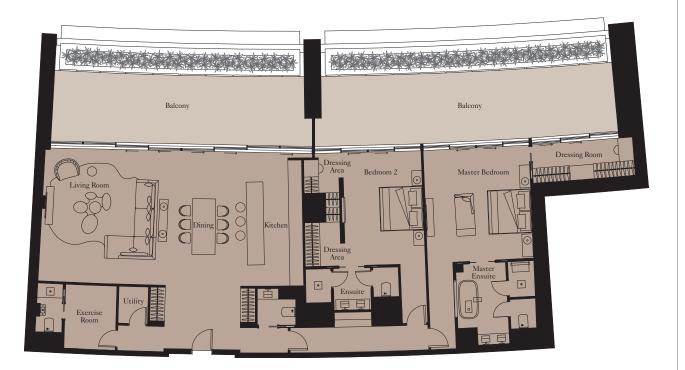

## 4 BEDROOM PENTHOUSE | TYPE 1

**Unit:** 2901

View towards the ocean

| Kitchen        | 6.0m x 2.6m  | 19'8" x 8'6"  |
|----------------|--------------|---------------|
| Living/Dining  | 18.0m x 8.3m | 59'1" x 27'3" |
| Master Bedroom | 5.0m x 6.5m  | 16'5" x 21'4" |
| Bedroom 2      | 5.0m x 3.7m  | 16'5" x 12'2" |
| Bedroom 3      | 4.4m x 4.5m  | 14'5" x 14'9" |
| Bedroom 4      | 4.4m x 5.0m  | 14'5" x 16'5" |
| Library        | 6.4m x 2.5m  | 21'0" x 8'2"  |
| Exercise Room  | 2.1m x 3.4m  | 6'11" x 11'2" |
|                |              |               |

| Total Area | 521 sq m | 5,611 sq ft |
|------------|----------|-------------|
| Balcony    | 132 sq m | 1,424 sq ft |
| Terrace    | 358 sq m | 3,856 sq ft |