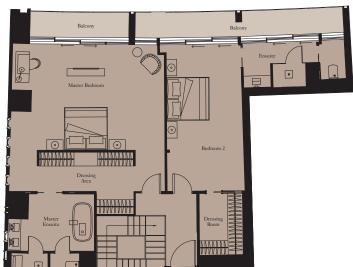

## 4 BEDROOM PENTHOUSE | TYPE 1

**Unit:** 2901

View towards the ocean

| Kitchen        | 6.0m x 2.6m  | 19'8" x 8'6"  |
|----------------|--------------|---------------|
| Living/Dining  | 18.0m x 8.3m | 59'1" x 27'3" |
| Master Bedroom | 5.0m x 6.5m  | 16'5" x 21'4" |
| Bedroom 2      | 5.0m x 3.7m  | 16'5" x 12'2" |
| Bedroom 3      | 4.4m x 4.5m  | 14'5" x 14'9" |
| Bedroom 4      | 4.4m x 5.0m  | 14'5" x 16'5" |
| Library        | 6.4m x 2.5m  | 21'0" x 8'2"  |
| Exercise Room  | 2.1m x 3.4m  | 6'11" x 11'2" |
|                |              |               |

| Total Area | 521 sq m | 5,611 sq ft |
|------------|----------|-------------|
| Balcony    | 132 sq m | 1,424 sq ft |
| Terrace    | 358 sq m | 3,856 sq ft |