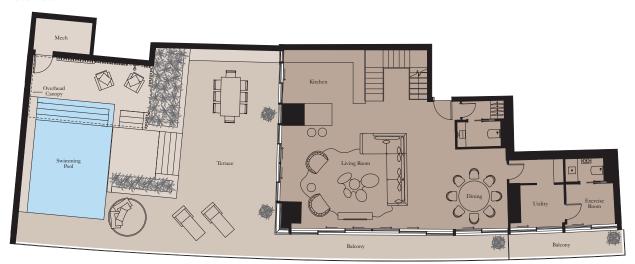

# Lower Level Mech Overhead Canopy Ritchen Dining Dining Pod Balcony

View towards The Palm

Lower Level Kitchen

Terrace

| Living/Dining  | 5.2m x 8.8m | 17'1" x 28'10' |
|----------------|-------------|----------------|
| Exercise Room  | 2.6m x 1.9m | 8'6" x 6'3"    |
| Upper Level    |             |                |
| Master Bedroom | 4.4m x 6.0m | 14'5" x 19'8"  |
| Bedroom 2      | 5.7m x 4.6m | 18'8" x 15'1"  |
| Bedroom 3      | 4.5m x 3.0m | 14'9" x 9'10"  |
|                |             |                |
| Total Area     | 311 sq m    | 3,348 sq ft    |
| Balcony        | 45 sq m     | 481 sa ft      |