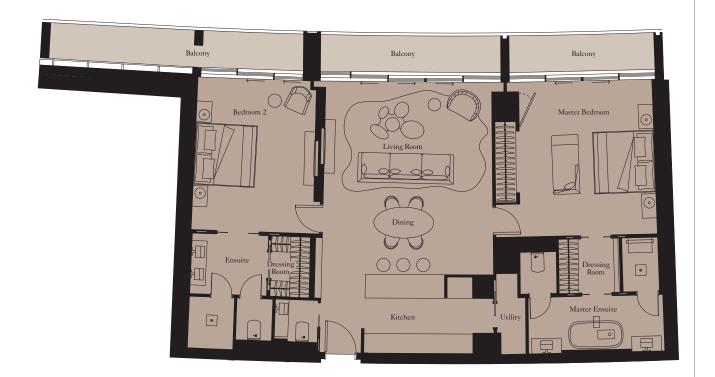

#### 4 BEDROOM SIGNATURE RESIDENCE | TYPE 1

Units: 1003, 1105, 1205, 1803, 1904, 2003, 2602, 2703

View towards the ocean

View towards The Palm

Exercise Room

| Total Area | 337 sq m | 3,629 sq f |
|------------|----------|------------|
| Balcony    | 46 sq m  | 498 sq ft  |