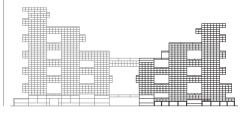

x 15'9" |
| Exercise Room  | 1.8m x 4.1m | 5'11" x 13'5"  |
|                |             |                |

| Total Area | 261 sq m | 2,808 sq ft |
|------------|----------|-------------|
| Balcony    | 41 sq m  | 443 sq ft   |







**Unit:** 105

View towards the ocean







| Kitchen        | 3.0m x 4.0m | 9'10" x 13'1' |
|----------------|-------------|---------------|
| Living/Dining  | 5.7m x 8.8m | 18'8" x 28'10 |
| Master Bedroom | 5.4m x 4.7m | 17'9" x 15'5' |
| Bedroom 2      | 5.3m x 4.3m | 17'5" x 14'1' |
| Bedroom 3      | 2.8m x 3.2m | 9'2" x 10'6'  |
| Exercise Room  | 1.7m x 4.9m | 5'7" x 16'1'  |
|                |             |               |

| Total Area | 260 sq m | 2,798 sq ft |
|------------|----------|-------------|
| Balcony    | 97 sq m  | 1,047 sq ft |





**Units:** 1610, 2405



| Kitchen        | 1.7m x 4.6m | 5'7" x 15'1'   |
|----------------|-------------|----------------|
| Living/Dining  | 5.0m x 9.3m | 16'5" x 30'6'  |
| Master Bedroom | 3.8m x 5.0m | 12'6" x 16'5'  |
| Bedroom 2      | 5.3m x 3.4m | 17'5" x 11'2'  |
| Bedroom 3      | 3.3m x 4.8m | 10'10" x 15'9' |
| Exercise Room  | 1.7m x 6.2m | 5'7" x 20'4'   |
|                |             |                |

| Total Area | 260 sq m | 2,800 sq ft |
|------------|----------|-------------|
| Balcony    | 42 sq m  | 447 sq ft   |







**Units:** 1510, 2305





| Total Area | 260 sq m | 2,803 sq ft |
|------------|----------|-------------|
| Balcony    | 41 sq m  | 442 sq ft   |







**Unit:** 103

View towards the ocean







| Kitchen        | 3.0m x 3.4m | 9'10" x 11'2"