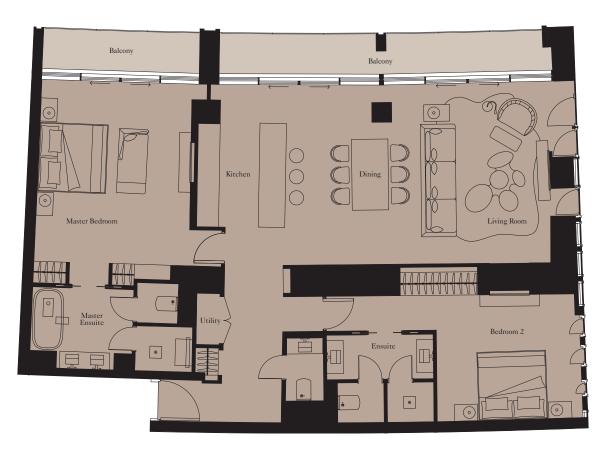

**Units:** 205, 305, 1004, 1106, 1206, 1804, 1905, 2004, 2603, 2704, 2804

| Kitchen        | 2.6m x 3.6m | 8'6" x 11'10  |
|----------------|-------------|---------------|
| Living/Dining  | 6.1m x 5.1m | 20'0" x 16'9' |
| Master Bedroom | 4.8m x 4.1m | 15'9" x 13'5' |
| Bedroom 2      | 4.8m x 3.9m | 15'9" x 12'10 |
|                |             |               |

| Total Area | 161 sq m | 1,732 sq ft |
|------------|----------|-------------|
| Balcony    | 29 sq m  | 311 sq ft   |

**Units:** 209, 309

| Kitchen        | 2.5m x 3.5m | 8'2" x 11'6  |
|----------------|-------------|--------------|
| Living/Dining  | 7.0m x 6.0m | 23'0" x 19'8 |
| Master Bedroom | 5.2m x 4.8m | 17'1" x 15'9 |
| Bedroom 2      | 5.2m x 4.0m | 17'1" x 13'1 |