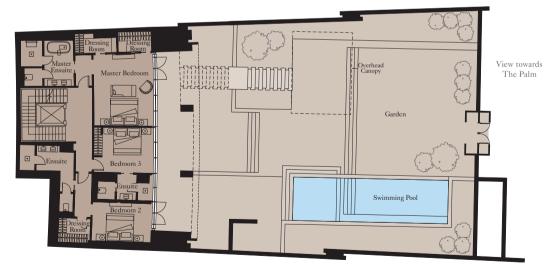

# GARDEN SUITE FLOOR PLANS

Unit: TH5

### Ground Floor

| Ground Floor  |              |                |
|---------------|--------------|----------------|
| Kitchen       | 4.2m x 2.4m  | 13'9" x 7'10"  |
| Living/Dining | 10.0m x 5.9m | 32'10" x 19'4" |
| Exercise Room | 2.5m x 1.7m  | 8'2" x 5'7"    |

| Lower Ground   |             |               |
|----------------|-------------|---------------|
| Master Bedroom | 5.8m x 3.8m | 19'0" x 12'6' |
| Bedroom 2      | 4.5m x 3.5m | 14'9" x 11'6' |

| Total Area | 334 sq m | 3,598 sq ft |
|------------|----------|-------------|
| Balcony    | 38 sq m  | 405 sq ft   |
| Garden     | 496 sq m | 5,335 sq ft |

Ground Floor

Lower Ground

 $_{N}$ 

Unit: TH4