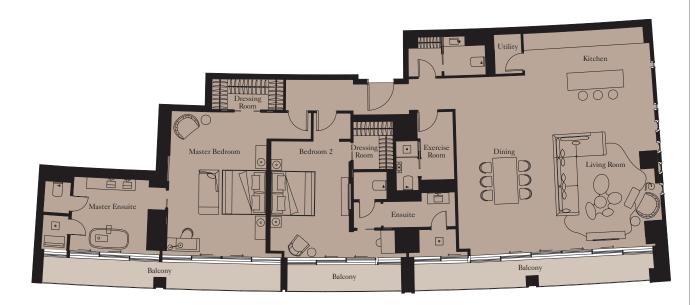

## 4 BEDROOM PENTHOUSE | TYPE 1

**Unit:** 2901

View towards the ocean

| Kitchen        | 6.0m x 2.6m  | 19'8" x 8'6"  |
|----------------|--------------|---------------|
| Living/Dining  | 18.0m x 8.3m | 59'1" x 27'3" |
| Master Bedroom | 5.0m x 6.5m  | 16'5" x 21'4" |
| Bedroom 2      | 5.0m x 3.7m  | 16'5" x 12'2" |
| Bedroom 3      | 4.4m x 4.5m  | 14'5" x 14'9" |
| Bedroom 4      | 4.4m x 5.0m  | 14'5" x 16'5" |
| Library        | 6.4m x 2.5m  | 21'0" x 8'2"  |
| Exercise Room  | 2.1m x 3.4m  | 6'11" x 11'2" |
|                |              |               |

| Total Area | 521 sq m | 5,611 sq ft |
|------------|----------|-------------|
| Balcony    | 132 sq m | 1,424 sq ft |
| Terrace    | 358 sq m | 3,856 sq ft |