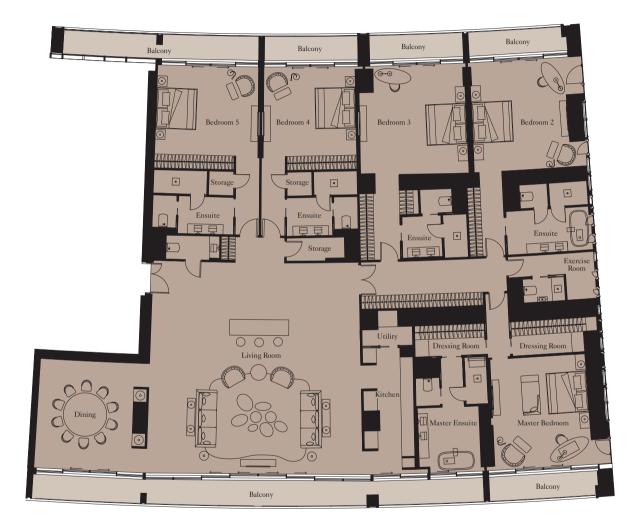

**Units:** 3002, 3102\*, 3202\*

View towards the ocean

| Kitchen        | 6.0m x 2.4m   | 19'8" x 7'10 |
|----------------|---------------|--------------|
| Living Room    | 10.4m x 10.2m | 34'1" x 33'6 |
| Dining         | 5.3m x 4.7m   | 17'5" x 15'5 |
| Master Bedroom | 5.4m x 4.7m   | 17'9" x 15'5 |
| Bedroom 2      | 5.3m x 4.5m   | 17'5" x 14'9 |
| Bedroom 3      | 5.1m x 5.1m   | 16'9" x 16'9 |
| Bedroom 4      | 4.3m x 4.5m   | 14'1" x 14'9 |
| Bedroom 5      | 4.3m x 5.0m   | 14'1" x 16'5 |
| Exercise Room  | 2.2m x 1.3m   | 7'3" x 4'3"  |

| Total Area | 504 sq m | 5,428 sq f |
|------------|----------|------------|
| Balcony    | 79 sq m  | 851 sq ft  |