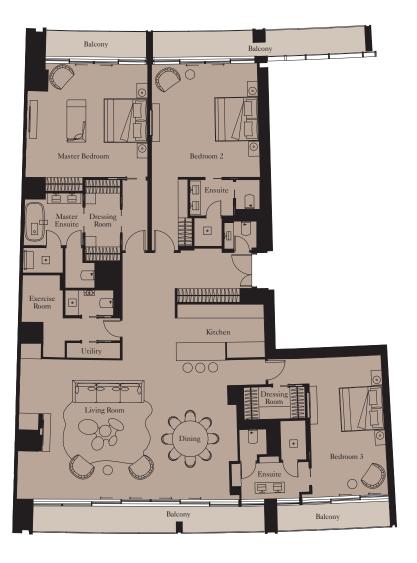

| Total Area | 280 sq m | 3,016 sq ft |
|------------|----------|-------------|
| Balcony    | 45 sq m  | 484 sq ft   |

① Levels 6, 7, 8

**Units:** 1102, 1202

View towards the ocean

| Kitchen        | 2.5m x 5.1m | 8'2" x 16'9'  |
|----------------|-------------|---------------|
| Living Room    | 6.2m x 8.5m | 20'4" x 27'11 |
| Dining         | 4.8m x 3.7m | 15'9" x 12'2  |
| Master Bedroom | 5.0m x 4.3m | 16'5" x 14'1' |
| Bedroom 2      | 4.8m x 5.3m | 15'9" x 17'5  |
| Bedroom 3      | 3.7m x 4.4m | 12'2" x 14'5  |
| Exercise Room  | 1.1m x 3.3m | 3'7" x 10'10  |
|                |             |               |

| Total Area | 302 sq m | 3,251 sq ft |
|------------|----------|-------------|
| Balcony    | 49 sq m  | 527 sq ft   |