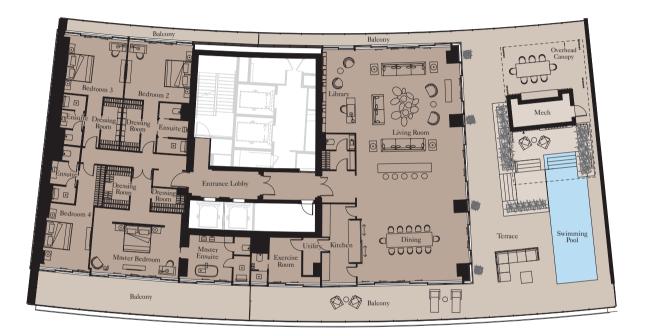

## 4 BEDROOM PENTHOUSE | TYPE 1

**Unit:** 2901

View towards the ocean

| Kitchen        | 6.0m x 2.6m  | 19'8" x 8'6"  |
|----------------|--------------|---------------|
| Living/Dining  | 18.0m x 8.3m | 59'1" x 27'3" |
| Master Bedroom | 5.0m x 6.5m  | 16'5" x 21'4" |
| Bedroom 2      | 5.0m x 3.7m  | 16'5" x 12'2" |
| Bedroom 3      | 4.4m x 4.5m  | 14'5" x 14'9" |
| Bedroom 4      | 4.4m x 5.0m  | 14'5" x 16'5" |
| Library        | 6.4m x 2.5m  | 21'0" x 8'2"  |
| Exercise Room  | 2.1m x 3.4m  | 6'11" x 11'2" |
|                |              |               |

| Total Area | 521 sq m | 5,611 sq ft |
|------------|----------|-------------|
| Balcony    | 132 sq m | 1,424 sq ft |
| Terrace    | 358 sq m | 3,856 sq ft |