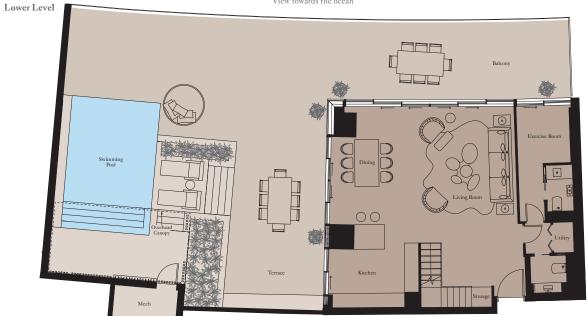

#### 4 BEDROOM SIGNATURE RESIDENCE | TYPE 1

Units: 1003, 1105, 1205, 1803, 1904, 2003, 2602, 2703

View towards the ocean

View towards The Palm

Exercise Room

| Total Area | 337 sq m | 3,629 sq f |
|------------|----------|------------|
| Balcony    | 46 sq m  | 498 sq ft  |

3.0m x 2.3m

9'10" x 7'7"

Levels 26, 27

Levels 18, 19, 20