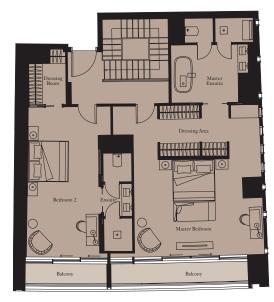

#### 4 BEDROOM SIGNATURE RESIDENCE | TYPE 1

Units: 1003, 1105, 1205, 1803, 1904, 2003, 2602, 2703

View towards the ocean

View towards The Palm

Exercise Room

| Total Area | 337 sq m | 3,629 sq f |
|------------|----------|------------|
| Balcony    | 46 sq m  | 498 sq ft  |

3.0m x 2.3m

9'10" x 7'7"

Levels 26, 27

Levels 18, 19, 20