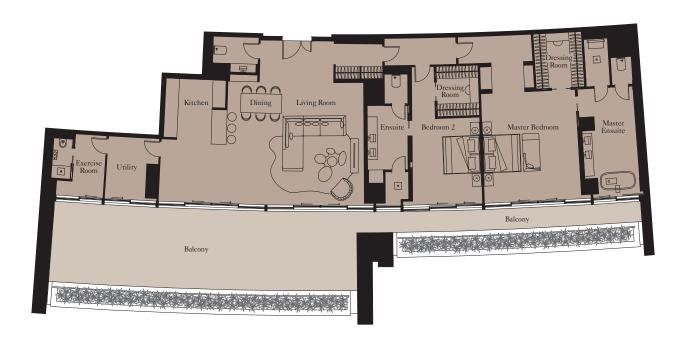

## 4 BEDROOM PENTHOUSE | TYPE 1

**Unit:** 2901

View towards the ocean

| Kitchen        | 6.0m x 2.6m  | 19'8" x 8'6"  |
|----------------|--------------|---------------|
| Living/Dining  | 18.0m x 8.3m | 59'1" x 27'3" |
| Master Bedroom | 5.0m x 6.5m  | 16'5" x 21'4" |
| Bedroom 2      | 5.0m x 3.7m  | 16'5" x 12'2" |
| Bedroom 3      | 4.4m x 4.5m  | 14'5" x 14'9" |
| Bedroom 4      | 4.4m x 5.0m  | 14'5" x 16'5" |
| Library        | 6.4m x 2.5m  | 21'0" x 8'2"  |
| Exercise Room  | 2.1m x 3.4m  | 6'11" x 11'2" |
|                |              |               |

| Total Area | 521 sq m | 5,611 sq ft |
|------------|----------|-------------|
| Balcony    | 132 sq m | 1,424 sq ft |
| Terrace    | 358 sq m | 3,856 sq ft |