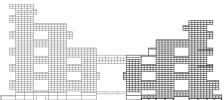

x 3.2m | 9'2" x 10'6'  |
| Exercise Room  | 1.7m x 4.9m | 5'7" x 16'1'  |
|                |             |               |

| Total Area | 260 sq m | 2,798 sq ft |
|------------|----------|-------------|
| Balcony    | 97 sq m  | 1,047 sq ft |





**Units:** 1610, 2405



| Kitchen        | 1.7m x 4.6m | 5'7" x 15'1'   |
|----------------|-------------|----------------|
| Living/Dining  | 5.0m x 9.3m | 16'5" x 30'6'  |
| Master Bedroom | 3.8m x 5.0m | 12'6" x 16'5'  |
| Bedroom 2      | 5.3m x 3.4m | 17'5" x 11'2'  |
| Bedroom 3      | 3.3m x 4.8m | 10'10" x 15'9' |
| Exercise Room  | 1.7m x 6.2m | 5'7" x 20'4'   |
|                |             |                |

| Total Area | 260 sq m | 2,800 sq ft |
|------------|----------|-------------|
| Balcony    | 42 sq m  | 447 sq ft   |







**Units:** 1510, 2305





| Total Area | 260 sq m | 2,803 sq ft |
|------------|----------|-------------|
| Balcony    | 41 sq m  | 442 sq ft   |







**Unit:** 103

View towards the ocean







| Kitchen        | 3.0m x 3.4m | 9'10" x 11'2"  |
|----------------|-------------|----------------|
| Living/Dining  | 7.3m x 6.8m | 23'11" x 22'4" |
| Master Bedroom | 4.8m x 5.2m | 15'9" x 17'1"  |
| Bedroom 2      | 5.9m x 4.2m | 19'4" x 13'9"  |
| Bedroom 3      | 3.1m x 4.3m | 10'2" x 14'1"  |
| Exercise room  | 2.7m x 1.3m | 8'10" x 4'3"   |
|                |             |                |

| Total Area | 269 sq m | 2,892 sq ft |
|------------|----------|-------------|
| Balcony    | 98 sq m  | 1,050 sq ft |





Units: 608, 708, 808, 1508, 1608, 2303, 2403, 3001, 3101, 3201

View towa