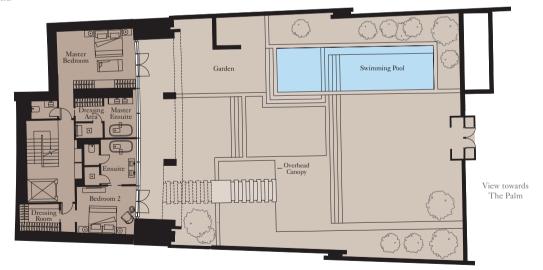

## 4 BEDROOM PENTHOUSE | TYPE 1

**Unit:** 2901

View towards the ocean

| Kitchen        | 6.0m x 2.6m  | 19'8" x 8'6"  |
|----------------|--------------|---------------|
| Living/Dining  | 18.0m x 8.3m | 59'1" x 27'3" |
| Master Bedroom | 5.0m x 6.5m  | 16'5" x 21'4" |
| Bedroom 2      | 5.0m x 3.7m  | 16'5" x 12'2" |
| Bedroom 3      | 4.4m x 4.5m  | 14'5" x 14'9" |
| Bedroom 4      | 4.4m x 5.0m  | 14'5" x 16'5" |
| Library        | 6.4m x 2.5m  | 21'0" x 8'2"  |
| Exercise Room  | 2.1m x 3.4m  | 6'11" x 11'2" |
|                |              |               |

| Total Area | 521 sq m | 5,611 sq ft |
|------------|----------|-------------|
| Balcony    | 132 sq m | 1,424 sq ft |
| Terrace    | 358 sq m | 3,856 sq ft |