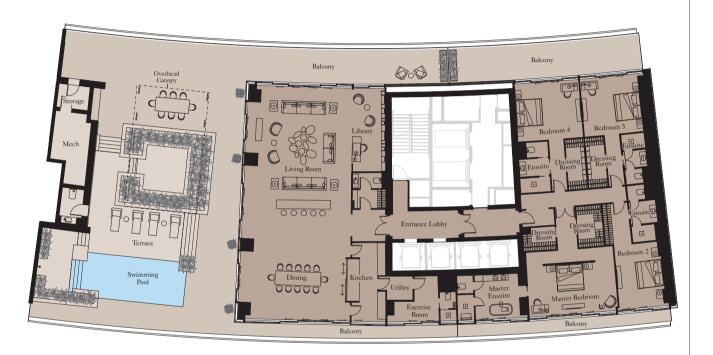

## PENT HOUSE FLOOR PLANS

## 4 BEDROOM PENTHOUSE | TYPE 1

**Unit:** 2901

View towards the ocean

| Kitchen        | 6.0m x 2.6m  | 19'8" x 8'6"  |
|----------------|--------------|---------------|
| Living/Dining  | 18.0m x 8.3m | 59'1" x 27'3" |
| Master Bedroom | 5.0m x 6.5m  | 16'5" x 21'4" |
| Bedroom 2      | 5.0m x 3.7m  | 16'5" x 12'2" |
| Bedroom 3      | 4.4m x 4.5m  | 14'5" x 14'9" |
| Bedroom 4      | 4.4m x 5.0m  | 14'5" x 16'5" |
| Library        | 6.4m x 2.5m  | 21'0" x 8'2"  |
| Exercise Room  | 2.1m x 3.4m  | 6'11" x 11'2" |
|                |              |               |

| Total Area | 521 sq m | 5,611 sq ft |
|------------|----------|-------------|
| Balcony    | 132 sq m | 1,424 sq ft |
| Terrace    | 358 sq m | 3,856 sq ft |