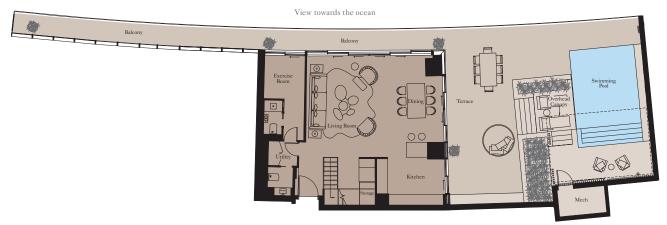

### Lower Level

Lower Level Kitchen

Living/Dining

Exercise Room

Terrace

| Upper Level    |             |               |
|----------------|-------------|---------------|
| Master Bedroom | 6.7m x 7.1m | 22'0" x 23'4" |
| Bedroom 2      | 4.8m x 3.1m | 15'9" x 10'2" |
| 902            |             |               |
| Total Area     | 246 sq m    | 2,650 sq f    |
| Balcony        | 48 sq m     | 517 sq f      |
| Terrace        | 136 sq m    | 1,462 sq f    |
| 1702           |             |               |
| Total Area     | 238 sq m    | 2,557 sq f    |
| Balcony        | 44 sq m     | 477 sq f      |