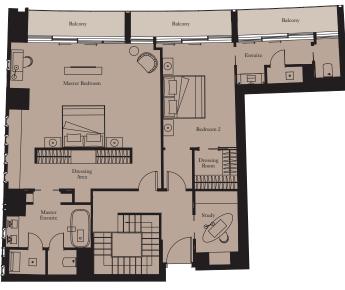

## 4 BEDROOM PENTHOUSE | TYPE 1

**Unit:** 2901

View towards the ocean

| Kitchen        | 6.0m x 2.6m  | 19'8" x 8'6"  |
|----------------|--------------|---------------|
| Living/Dining  | 18.0m x 8.3m | 59'1" x 27'3" |
| Master Bedroom | 5.0m x 6.5m  | 16'5" x 21'4" |
| Bedroom 2      | 5.0m x 3.7m  | 16'5" x 12'2" |
| Bedroom 3      | 4.4m x 4.5m  | 14'5" x 14'9" |
| Bedroom 4      | 4.4m x 5.0m  | 14'5" x 16'5" |
| Library        | 6.4m x 2.5m  | 21'0" x 8'2"  |
| Exercise Room  | 2.1m x 3.4m  | 6'11" x 11'2" |
|                |              |               |

| Total Area | 521 sq m | 5,611 sq ft |
|------------|----------|-------------|
| Balcony    | 132 sq m | 1,424 sq ft |
| Terrace    | 358 sq m | 3,856 sq ft |