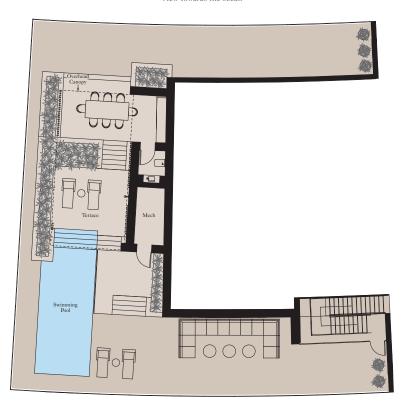

# GARDEN SUITE FLOOR PLANS

Unit: TH5

### Ground Floor

| Ground Floor  |              |                |
|---------------|--------------|----------------|
| Kitchen       | 4.2m x 2.4m  | 13'9" x 7'10"  |
| Living/Dining | 10.0m x 5.9m | 32'10" x 19'4" |
| Exercise Room | 2.5m x 1.7m  | 8'2" x 5'7"    |

| Lower Ground   |             |               |
|----------------|-------------|---------------|
| Master Bedroom | 5.8m x 3.8m | 19'0" x 12'6' |
| Bedroom 2      | 4.5m x 3.5m | 14'9" x 11'6' |

| Total Area | 334 sq m | 3,598 sq ft |
|------------|----------|-------------|
| Balcony    | 38 sq m  | 405 sq ft   |
| Garden     | 496 sq m | 5,335 sq ft |

Ground Floor

Lower Ground

 $_{N}$ 

Unit: TH4