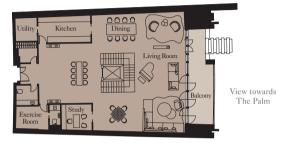

## RESIDENCE FLOOR PLANS

**Units:** 901, 1701

| Kitchen        | 2.6m x 2.6m | 8'6" x 8'6"    |
|----------------|-------------|----------------|
| Living/Dining  | 6.3m x 3.9m | 20'8" x 12'10" |
| Master Bedroom | 4.5m x 4.0m | 14'9" x 13'1"  |
| Bedroom 2      | 4.5m x 3.5m | 14'9" x 11'6"  |

| Total Area | 133 sq m | 1,434 sq ft |
|------------|----------|-------------|
| Balcony    | 53 sq m  | 565 sq ft   |

View towards The Palm

**Units:** 1301

View towards the ocean

| Kitchen        | 2.6m x 2.6m | 8'6" x 8'6"    |
|----------------|-------------|----------------|
| Living/Dining  | 6.3m x 3.9m | 20'8" x 12'10' |
| Master Bedroom | 4.5m x 4.0m | 14'9" x 13'1"  |
| Bedroom 2      | 4.5m x 3.5m | 14'9" x 11'6"  |