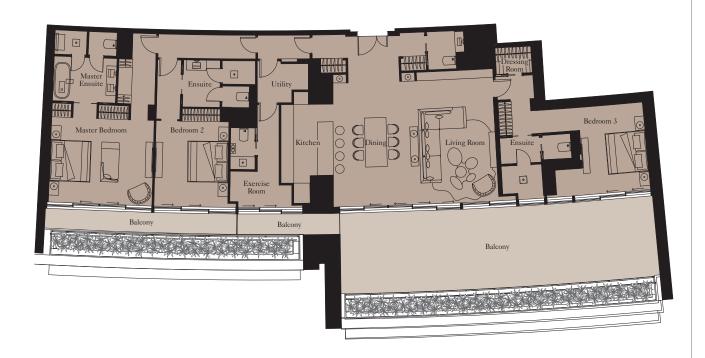

## 4 BEDROOM PENTHOUSE | TYPE 1

**Unit:** 2901

View towards the ocean

| Kitchen        | 6.0m x 2.6m  | 19'8" x 8'6"  |
|----------------|--------------|---------------|
| Living/Dining  | 18.0m x 8.3m | 59'1" x 27'3" |
| Master Bedroom | 5.0m x 6.5m  | 16'5" x 21'4" |
| Bedroom 2      | 5.0m x 3.7m  | 16'5" x 12'2" |
| Bedroom 3      | 4.4m x 4.5m  | 14'5" x 14'9" |
| Bedroom 4      | 4.4m x 5.0m  | 14'5" x 16'5" |
| Library        | 6.4m x 2.5m  | 21'0" x 8'2"  |
| Exercise Room  | 2.1m x 3.4m  | 6'11" x 11'2" |
|                |              |               |

| Total Area | 521 sq m | 5,611 sq ft |
|------------|----------|-------------|
| Balcony    | 132 sq m | 1,424 sq ft |
| Terrace    | 358 sq m | 3,856 sq ft |