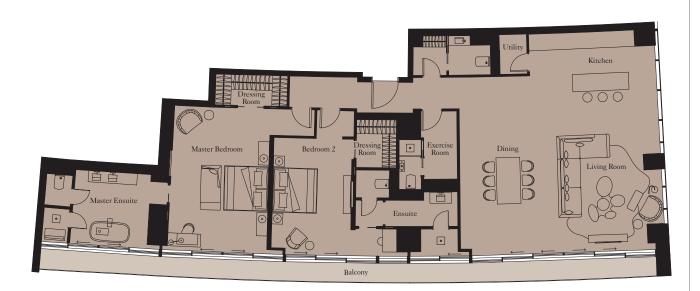

## 4 BEDROOM PENTHOUSE | TYPE 1

**Unit:** 2901

View towards the ocean

| Kitchen        | 6.0m x 2.6m  | 19'8" x 8'6"  |
|----------------|--------------|---------------|
| Living/Dining  | 18.0m x 8.3m | 59'1" x 27'3" |
| Master Bedroom | 5.0m x 6.5m  | 16'5" x 21'4" |
| Bedroom 2      | 5.0m x 3.7m  | 16'5" x 12'2" |
| Bedroom 3      | 4.4m x 4.5m  | 14'5" x 14'9" |
| Bedroom 4      | 4.4m x 5.0m  | 14'5" x 16'5" |
| Library        | 6.4m x 2.5m  | 21'0" x 8'2"  |
| Exercise Room  | 2.1m x 3.4m  | 6'11" x 11'2" |
|                |              |               |

| Total Area | 521 sq m | 5,611 sq ft |
|------------|----------|-------------|
| Balcony    | 132 sq m | 1,424 sq ft |
| Terrace    | 358 sq m | 3,856 sq ft |