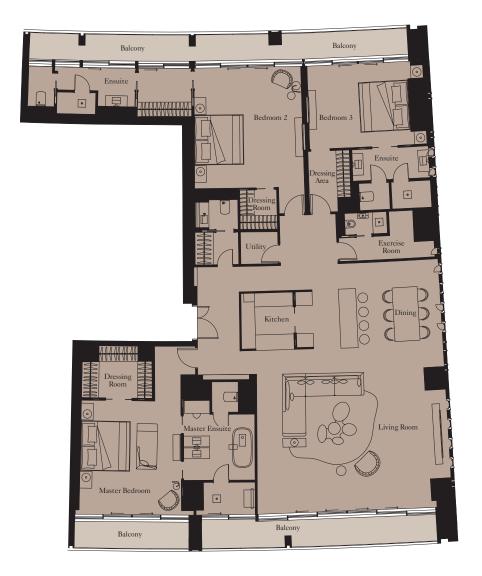

|

| Total Area | 282 sq m | 3,032 sq ft |
|------------|----------|-------------|
| Balcony    | 45 sq m  | 486 sq ft   |





Units: 606, 706, 806, 1506, 1606, 2202, 2302, 2402

View towards the ocean







| Kitchen        | 2.5m x 4.0m | 8'2" x 13'1'  |
|----------------|-------------|---------------|
| Living/Dining  | 6.3m x 8.6m | 20'8" x 28'3' |
| Master Bedroom | 5.2m x 5.4m | 17'1" x 17'9" |
| Bedroom 2      | 5.2m x 4.8m | 17'1" x 15'9' |
| Bedroom 3      | 6.4m x 3.3m | 21'0" x 10'10 |
| Exercise Room  | 2.2m x 1.7m | 7'3" x 5'7"   |
|                |             |               |

| Total Area | 280 sq m | 3,016 sq ft |
|------------|----------|-------------|
| Balcony    | 45 sq m  | 484 sq ft   |





① Levels 6, 7, 8



**Units:** 1102, 1202

View towards the ocean







| Kitchen        | 2.5m x 5.1m | 8'2" x 16'9'  |
|----------------|-------------|---------------|
| Living Room    | 6.2m x 8.5m | 20'4" x 27'11 |
| Dining         | 4.8m x 3.7m | 15'9" x 12'2  |
| Master Bedroom | 5.0m x 4.3m | 16'5" x 14'1' |
| Bedroom 2      | 4.8m x 5.3m | 15'9" x 17'5  |
| Bedroom 3      | 3.7m x 4.4m | 12'2" x 14'5  |
| Exercise Room  | 1.1m x 3.3m | 3'7" x 10'10  |
|                |             |               |

| Total Area | 302 sq m | 3,251 sq ft |
|------------|----------|-------------|
| Balcony    | 49 sq m  | 527 sq ft   |







# SIGNATURE RESIDENCE FLOOR PLANS

#### 4 BEDROOM SIGNATURE RESIDENCE | TYPE 1

Units: 1003, 1105, 1205, 1803, 1904, 2003, 2602, 2703

View towards the ocean



View towards The Palm





Exercise Room

| Total Area | 337 sq