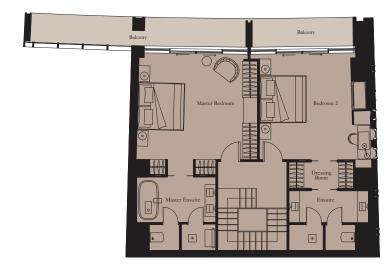

## 4 BEDROOM PENTHOUSE | TYPE 1

**Unit:** 2901

View towards the ocean

| Kitchen        | 6.0m x 2.6m  | 19'8" x 8'6"  |
|----------------|--------------|---------------|
| Living/Dining  | 18.0m x 8.3m | 59'1" x 27'3" |
| Master Bedroom | 5.0m x 6.5m  | 16'5" x 21'4" |
| Bedroom 2      | 5.0m x 3.7m  | 16'5" x 12'2" |
| Bedroom 3      | 4.4m x 4.5m  | 14'5" x 14'9" |
| Bedroom 4      | 4.4m x 5.0m  | 14'5" x 16'5" |
| Library        | 6.4m x 2.5m  | 21'0" x 8'2"  |
| Exercise Room  | 2.1m x 3.4m  | 6'11" x 11'2" |
|                |              |               |

| Total Area | 521 sq m | 5,611 sq ft |
|------------|----------|-------------|
| Balcony    | 132 sq m | 1,424 sq ft |
| Terrace    | 358 sq m | 3,856 sq ft |