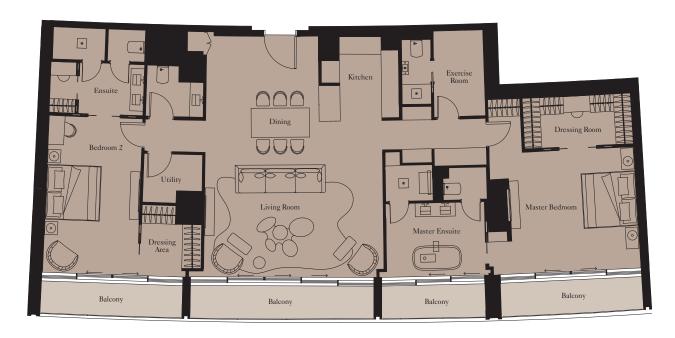

## 4 BEDROOM PENTHOUSE | TYPE 1

**Unit:** 2901

View towards the ocean

| Kitchen        | 6.0m x 2.6m  | 19'8" x 8'6"  |
|----------------|--------------|---------------|
| Living/Dining  | 18.0m x 8.3m | 59'1" x 27'3" |
| Master Bedroom | 5.0m x 6.5m  | 16'5" x 21'4" |
| Bedroom 2      | 5.0m x 3.7m  | 16'5" x 12'2" |
| Bedroom 3      | 4.4m x 4.5m  | 14'5" x 14'9" |
| Bedroom 4      | 4.4m x 5.0m  | 14'5" x 16'5" |
| Library        | 6.4m x 2.5m  | 21'0" x 8'2"  |
| Exercise Room  | 2.1m x 3.4m  | 6'11" x 11'2" |
|                |              |               |

| Total Area | 521 sq m | 5,611 sq ft |
|------------|----------|-------------|
| Balcony    | 132 sq m | 1,424 sq ft |
| Terrace    | 358 sq m | 3,856 sq ft |