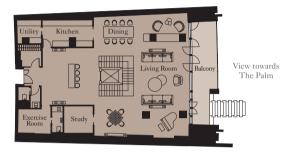

## 4 BEDROOM PENTHOUSE | TYPE 1

**Unit:** 2901

View towards the ocean

| Kitchen        | 6.0m x 2.6m  | 19'8" x 8'6"  |
|----------------|--------------|---------------|
| Living/Dining  | 18.0m x 8.3m | 59'1" x 27'3" |
| Master Bedroom | 5.0m x 6.5m  | 16'5" x 21'4" |
| Bedroom 2      | 5.0m x 3.7m  | 16'5" x 12'2" |
| Bedroom 3      | 4.4m x 4.5m  | 14'5" x 14'9" |
| Bedroom 4      | 4.4m x 5.0m  | 14'5" x 16'5" |
| Library        | 6.4m x 2.5m  | 21'0" x 8'2"  |
| Exercise Room  | 2.1m x 3.4m  | 6'11" x 11'2" |
|                |              |               |

| Total Area | 521 sq m | 5,611 sq ft |
|------------|----------|-------------|
| Balcony    | 132 sq m | 1,424 sq ft |
| Terrace    | 358 sq m | 3,856 sq ft |