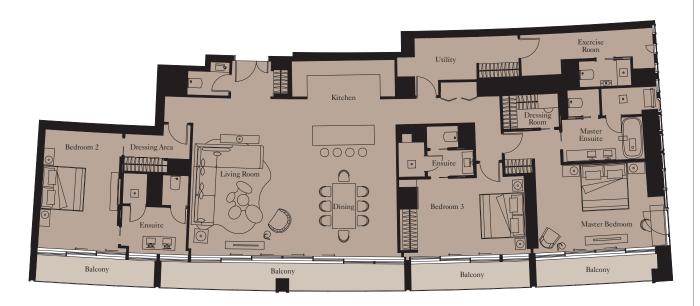

# GARDEN SUITE FLOOR PLANS

Unit: TH5

### Ground Floor

| Ground Floor  |              |                |
|---------------|--------------|----------------|
| Kitchen       | 4.2m x 2.4m  | 13'9" x 7'10"  |
| Living/Dining | 10.0m x 5.9m | 32'10" x 19'4" |
| Exercise Room | 2.5m x 1.7m  | 8'2" x 5'7"    |

| Lower Ground   |             |               |
|----------------|-------------|---------------|
| Master Bedroom | 5.8m x 3.8m | 19'0" x 12'6' |
| Bedroom 2      | 4.5m x 3.5m | 14'9" x 11'6' |

| Total Area | 334 sq m | 3,598 sq ft |
|------------|----------|-------------|
| Balcony    | 38 sq m  | 405 sq ft   |
| Garden     | 496 sq m | 5,335 sq ft |

Ground Floor

Lower Ground

 $_{N}$ 

Unit: TH4