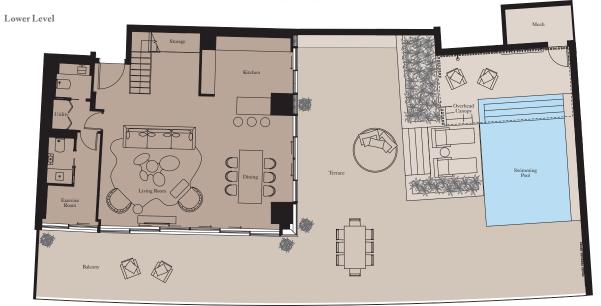

# Lower Level Mech Overhead Canopy Ritchen Dining Dining Pod Balcony

View towards The Palm

Lower Level Kitchen

Terrace

| Living/Dining  | 5.2m x 8.8m | 17'1" x 28'10' |
|----------------|-------------|----------------|
| Exercise Room  | 2.6m x 1.9m | 8'6" x 6'3"    |
| Upper Level    |             |                |
| Master Bedroom | 4.4m x 6.0m | 14'5" x 19'8"  |
| Bedroom 2      | 5.7m x 4.6m | 18'8" x 15'1"  |
| Bedroom 3      | 4.5m x 3.0m | 14'9" x 9'10"  |
|                |             |                |
| Total Area     | 311 sq m    | 3,348 sq ft    |
| Balcony        | 45 sq m     | 481 sa ft      |