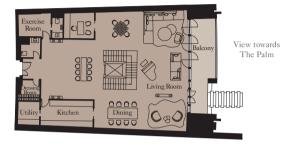

## 4 BEDROOM PENTHOUSE | TYPE 1

**Unit:** 2901

View towards the ocean

| Kitchen        | 6.0m x 2.6m  | 19'8" x 8'6"  |
|----------------|--------------|---------------|
| Living/Dining  | 18.0m x 8.3m | 59'1" x 27'3" |
| Master Bedroom | 5.0m x 6.5m  | 16'5" x 21'4" |
| Bedroom 2      | 5.0m x 3.7m  | 16'5" x 12'2" |
| Bedroom 3      | 4.4m x 4.5m  | 14'5" x 14'9" |
| Bedroom 4      | 4.4m x 5.0m  | 14'5" x 16'5" |
| Library        | 6.4m x 2.5m  | 21'0" x 8'2"  |
| Exercise Room  | 2.1m x 3.4m  | 6'11" x 11'2" |
|                |              |               |

| Total Area | 521 sq m | 5,611 sq ft |
|------------|----------|-------------|
| Balcony    | 132 sq m | 1,424 sq ft |
| Terrace    | 358 sq m | 3,856 sq ft |