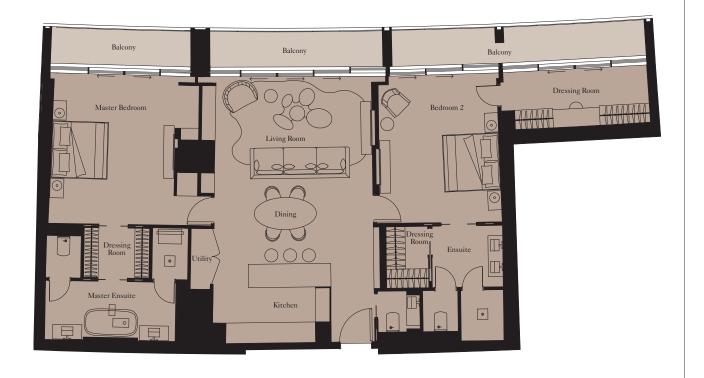

## RESIDENCE FLOOR PLANS

**Units:** 901, 1701

| Kitchen        | 2.6m x 2.6m | 8'6" x 8'6"    |
|----------------|-------------|----------------|
| Living/Dining  | 6.3m x 3.9m | 20'8" x 12'10" |
| Master Bedroom | 4.5m x 4.0m | 14'9" x 13'1"  |
| Bedroom 2      | 4.5m x 3.5m | 14'9" x 11'6"  |

| Total Area | 133 sq m | 1,434 sq ft |
|------------|----------|-------------|
| Balcony    | 53 sq m  | 565 sq ft   |

View towards The Palm

**Units:** 1301

View towards the ocean

| Kitchen        | 2.6m x 2.6m | 8'6" x 8'6"    |
|----------------|-------------|----------------|
| Living/Dining  | 6.3m x 3.9m | 20'8" x 12'10' |
| Master Bedroom | 4.5m x 4.0m | 14'9" x 13'1"  |
| Bedroom 2      | 4.5m x 3.5m | 14'9" x 11'6"  |