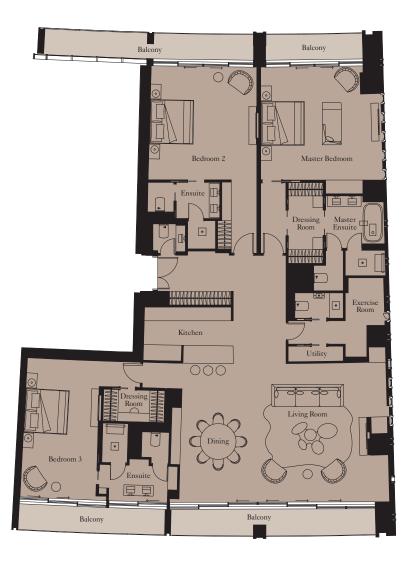

| Total Area | 280 sq m | 3,016 sq ft |
|------------|----------|-------------|
| Balcony    | 45 sq m  | 484 sq ft   |

① Levels 6, 7, 8

**Units:** 1102, 1202

View towards the ocean

| Kitchen        | 2.5m x 5.1m | 8'2" x 16'9'  |
|----------------|-------------|---------------|
| Living Room    | 6.2m x 8.5m | 20'4" x 27'11 |
| Dining         | 4.8m x 3.7m | 15'9" x 12'2  |
| Master Bedroom | 5.0m x 4.3m | 16'5" x 14'1' |
| Bedroom 2      | 4.8m x 5.3m | 15'9" x 17'5  |
| Bedroom 3      | 3.7m x 4.4m | 12'2" x 14'5  |
| Exercise Room  | 1.1m x 3.3m | 3'7" x 10'10  |
|                |             |               |

| Total Area | 302 sq m | 3,251 sq ft |
|------------|----------|-------------|
| Balcony    | 49 sq m  | 527 sq ft   |