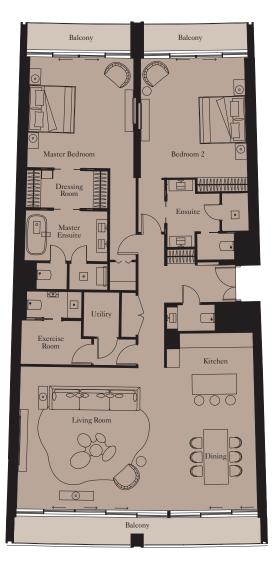

## RESIDENCE FLOOR PLANS

**Units:** 901, 1701

| Kitchen        | 2.6m x 2.6m | 8'6" x 8'6"    |
|----------------|-------------|----------------|
| Living/Dining  | 6.3m x 3.9m | 20'8" x 12'10" |
| Master Bedroom | 4.5m x 4.0m | 14'9" x 13'1"  |
| Bedroom 2      | 4.5m x 3.5m | 14'9" x 11'6"  |