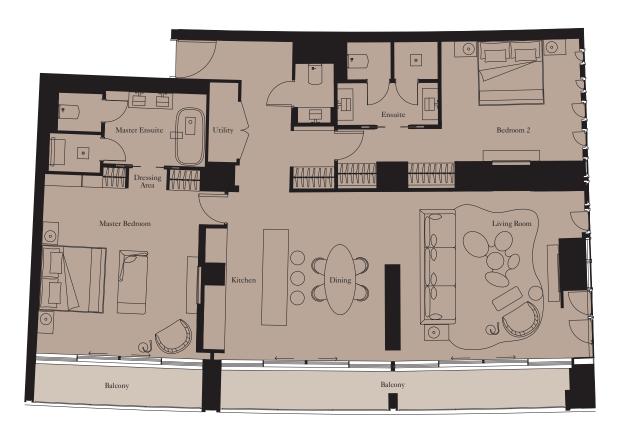

## 4 BEDROOM PENTHOUSE | TYPE 1

**Unit:** 2901

View towards the ocean

| Kitchen        | 6.0m x 2.6m  | 19'8" x 8'6"  |
|----------------|--------------|---------------|
| Living/Dining  | 18.0m x 8.3m | 59'1" x 27'3" |
| Master Bedroom | 5.0m x 6.5m  | 16'5" x 21'4" |
| Bedroom 2      | 5.0m x 3.7m  | 16'5" x 12'2" |
| Bedroom 3      | 4.4m x 4.5m  | 14'5" x 14'9" |
| Bedroom 4      | 4.4m x 5.0m  | 14'5" x 16'5" |
| Library        | 6.4m x 2.5m  | 21'0" x 8'2"  |
| Exercise Room  | 2.1m x 3.4m  | 6'11" x 11'2" |
|                |              |               |

| Total Area | 521 sq m | 5,611 sq ft |
|------------|----------|-------------|
| Balcony    | 132 sq m | 1,424 sq ft |
| Terrace    | 358 sq m | 3,856 sq ft |