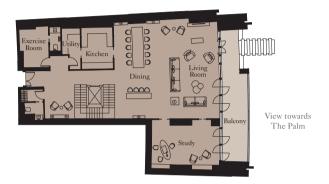

## RESIDENCE FLOOR PLANS

**Units:** 901, 1701

| Kitchen        | 2.6m x 2.6m | 8'6" x 8'6"    |
|----------------|-------------|----------------|
| Living/Dining  | 6.3m x 3.9m | 20'8" x 12'10" |
| Master Bedroom | 4.5m x 4.0m | 14'9" x 13'1"  |
| Bedroom 2      | 4.5m x 3.5m | 14'9" x 11'6"  |

| Total Area | 133 sq m | 1,434 sq ft |
|------------|----------|-------------|
| Balcony    | 53 sq m  | 565 sq ft   |

View towards The Palm

**Units:** 1301

View towards the ocean

| Kitchen        | 2.6m x 2.6m | 8'6" x 8'6"    |
|----------------|-------------|----------------|
| Living/Dining  | 6.3m x 3.9m | 20'8" x 12'10' |
| Master Bedroom | 4.5m x 4.0m | 14'9" x 13'1"  |
| Bedroom 2      | 4.5m x 3.5m | 14'9" x 11'6"  |