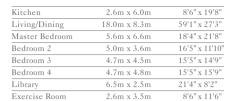

## 4 BEDROOM PENTHOUSE | TYPE 1

**Unit:** 2901

View towards the ocean

| Kitchen        | 6.0m x 2.6m  | 19'8" x 8'6"  |
|----------------|--------------|---------------|
| Living/Dining  | 18.0m x 8.3m | 59'1" x 27'3" |
| Master Bedroom | 5.0m x 6.5m  | 16'5" x 21'4" |
| Bedroom 2      | 5.0m x 3.7m  | 16'5" x 12'2" |
| Bedroom 3      | 4.4m x 4.5m  | 14'5" x 14'9" |
| Bedroom 4      | 4.4m x 5.0m  | 14'5" x 16'5" |
| Library        | 6.4m x 2.5m  | 21'0" x 8'2"  |
| Exercise Room  | 2.1m x 3.4m  | 6'11" x 11'2" |
|                |              |               |