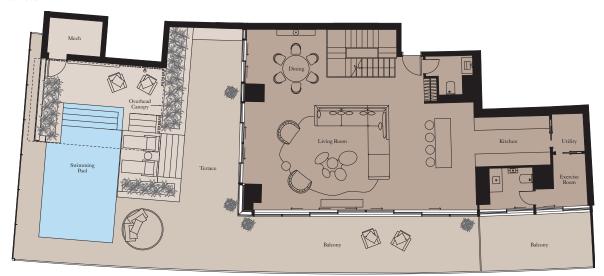

## 4 BEDROOM PENTHOUSE | TYPE 1

**Unit:** 2901

View towards the ocean

| Kitchen        | 6.0m x 2.6m  | 19'8" x 8'6"  |
|----------------|--------------|---------------|
| Living/Dining  | 18.0m x 8.3m | 59'1" x 27'3" |
| Master Bedroom | 5.0m x 6.5m  | 16'5" x 21'4" |
| Bedroom 2      | 5.0m x 3.7m  | 16'5" x 12'2" |
| Bedroom 3      | 4.4m x 4.5m  | 14'5" x 14'9" |
| Bedroom 4      | 4.4m x 5.0m  | 14'5" x 16'5" |
| Library        | 6.4m x 2.5m  | 21'0" x 8'2"  |
| Exercise Room  | 2.1m x 3.4m  | 6'11" x 11'2" |
|                |              |               |

| Total Area | 521 sq m | 5,611 sq ft |
|------------|----------|-------------|
| Balcony    | 132 sq m | 1,424 sq ft |
| Terrace    | 358 sq m | 3,856 sq ft |