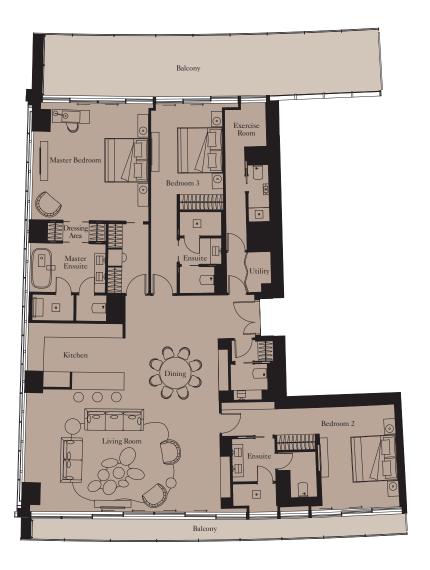

## 4 BEDROOM PENTHOUSE | TYPE 1

**Unit:** 2901

View towards the ocean

| Kitchen        | 6.0m x 2.6m  | 19'8" x 8'6"  |
|----------------|--------------|---------------|
| Living/Dining  | 18.0m x 8.3m | 59'1" x 27'3" |
| Master Bedroom | 5.0m x 6.5m  | 16'5" x 21'4" |
| Bedroom 2      | 5.0m x 3.7m  | 16'5" x 12'2" |
| Bedroom 3      | 4.4m x 4.5m  | 14'5" x 14'9" |
| Bedroom 4      | 4.4m x 5.0m  | 14'5" x 16'5" |
| Library        | 6.4m x 2.5m  | 21'0" x 8'2"  |
| Exercise Room  | 2.1m x 3.4m  | 6'11" x 11'2" |
|                |              |               |

| Total Area | 521 sq m | 5,611 sq ft |
|------------|----------|-------------|
| Balcony    | 132 sq m | 1,424 sq ft |
| Terrace    | 358 sq m | 3,856 sq ft |