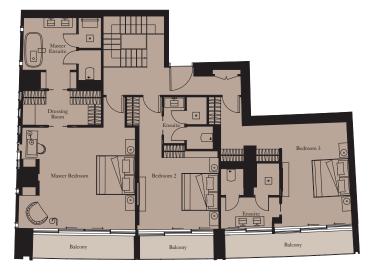

## 4 BEDROOM PENTHOUSE | TYPE 1

**Unit:** 2901

View towards the ocean

| Kitchen        | 6.0m x 2.6m  | 19'8" x 8'6"  |
|----------------|--------------|---------------|
| Living/Dining  | 18.0m x 8.3m | 59'1" x 27'3" |
| Master Bedroom | 5.0m x 6.5m  | 16'5" x 21'4" |
| Bedroom 2      | 5.0m x 3.7m  | 16'5" x 12'2" |
| Bedroom 3      | 4.4m x 4.5m  | 14'5" x 14'9" |
| Bedroom 4      | 4.4m x 5.0m  | 14'5" x 16'5" |
| Library        | 6.4m x 2.5m  | 21'0" x 8'2"  |
| Exercise Room  | 2.1m x 3.4m  | 6'11" x 11'2" |
|                |              |               |

| Total Area | 521 sq m | 5,611 sq ft |
|------------|----------|-------------|
| Balcony    | 132 sq m | 1,424 sq ft |
| Terrace    | 358 sq m | 3,856 sq ft |