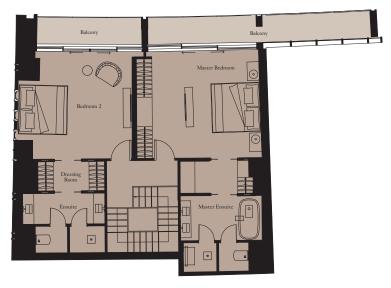

## 4 BEDROOM PENTHOUSE | TYPE 1

**Unit:** 2901

View towards the ocean

| Kitchen        | 6.0m x 2.6m  | 19'8" x 8'6"  |
|----------------|--------------|---------------|
| Living/Dining  | 18.0m x 8.3m | 59'1" x 27'3" |
| Master Bedroom | 5.0m x 6.5m  | 16'5" x 21'4" |
| Bedroom 2      | 5.0m x 3.7m  | 16'5" x 12'2" |
| Bedroom 3      | 4.4m x 4.5m  | 14'5" x 14'9" |
| Bedroom 4      | 4.4m x 5.0m  | 14'5" x 16'5" |
| Library        | 6.4m x 2.5m  | 21'0" x 8'2"  |
| Exercise Room  | 2.1m x 3.4m  | 6'11" x 11'2" |
|                |              |               |

| Total Area | 521 sq m | 5,611 sq ft |
|------------|----------|-------------|
| Balcony    | 132 sq m | 1,424 sq ft |
| Terrace    | 358 sq m | 3,856 sq ft |