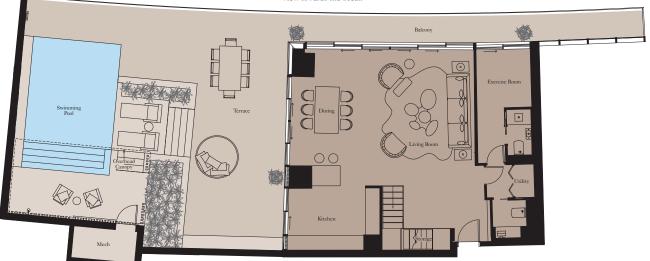

## 4 BEDROOM PENTHOUSE | TYPE 1

**Unit:** 2901

View towards the ocean

| Kitchen        | 6.0m x 2.6m  | 19'8" x 8'6"  |
|----------------|--------------|---------------|
| Living/Dining  | 18.0m x 8.3m | 59'1" x 27'3" |
| Master Bedroom | 5.0m x 6.5m  | 16'5" x 21'4" |
| Bedroom 2      | 5.0m x 3.7m  | 16'5" x 12'2" |
| Bedroom 3      | 4.4m x 4.5m  | 14'5" x 14'9" |
| Bedroom 4      | 4.4m x 5.0m  | 14'5" x 16'5" |
| Library        | 6.4m x 2.5m  | 21'0" x 8'2"  |
| Exercise Room  | 2.1m x 3.4m  | 6'11" x 11'2" |
|                |              |               |

| Total Area | 521 sq m | 5,611 sq ft |
|------------|----------|-------------|
| Balcony    | 132 sq m | 1,424 sq ft |
| Terrace    | 358 sq m | 3,856 sq ft |