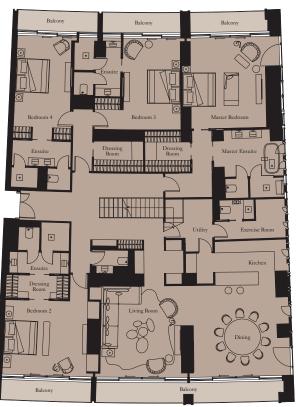

## 4 BEDROOM PENTHOUSE | TYPE 1

**Unit:** 2901

View towards the ocean

| Kitchen        | 6.0m x 2.6m  | 19'8" x 8'6"  |
|----------------|--------------|---------------|
| Living/Dining  | 18.0m x 8.3m | 59'1" x 27'3" |
| Master Bedroom | 5.0m x 6.5m  | 16'5" x 21'4" |
| Bedroom 2      | 5.0m x 3.7m  | 16'5" x 12'2" |
| Bedroom 3      | 4.4m x 4.5m  | 14'5" x 14'9" |
| Bedroom 4      | 4.4m x 5.0m  | 14'5" x 16'5" |
| Library        | 6.4m x 2.5m  | 21'0" x 8'2"  |
| Exercise Room  | 2.1m x 3.4m  | 6'11" x 11'2" |
|                |              |               |

| Total Area | 521 sq m | 5,611 sq ft |
|------------|----------|-------------|
| Balcony    | 132 sq m | 1,424 sq ft |
| Terrace    | 358 sq m | 3,856 sq ft |