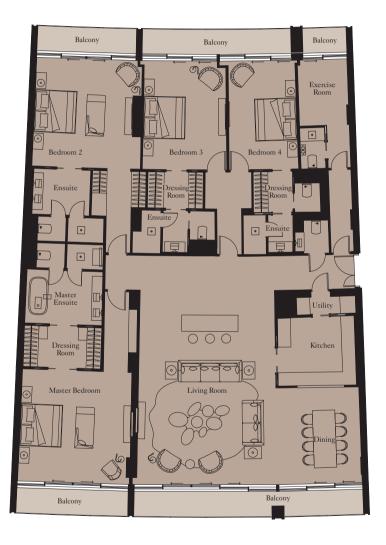

## 4 BEDROOM PENTHOUSE | TYPE 1

**Unit:** 2901

View towards the ocean

| Kitchen        | 6.0m x 2.6m  | 19'8" x 8'6"  |
|----------------|--------------|---------------|
| Living/Dining  | 18.0m x 8.3m | 59'1" x 27'3" |
| Master Bedroom | 5.0m x 6.5m  | 16'5" x 21'4" |
| Bedroom 2      | 5.0m x 3.7m  | 16'5" x 12'2" |
| Bedroom 3      | 4.4m x 4.5m  | 14'5" x 14'9" |
| Bedroom 4      | 4.4m x 5.0m  | 14'5" x 16'5" |
| Library        | 6.4m x 2.5m  | 21'0" x 8'2"  |
| Exercise Room  | 2.1m x 3.4m  | 6'11" x 11'2" |
|                |              |               |

| Total Area | 521 sq m | 5,611 sq ft |
|------------|----------|-------------|
| Balcony    | 132 sq m | 1,424 sq ft |
| Terrace    | 358 sq m | 3,856 sq ft |