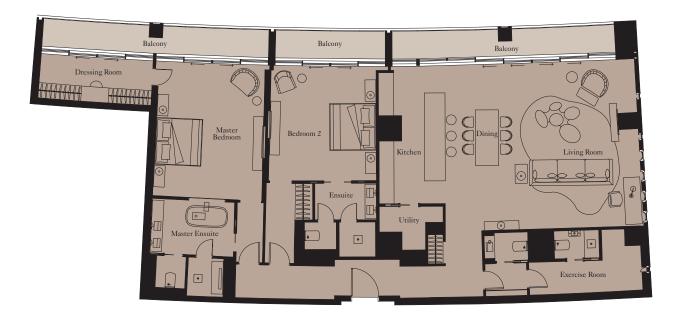

## 4 BEDROOM PENTHOUSE | TYPE 1

**Unit:** 2901

View towards the ocean

| Kitchen        | 6.0m x 2.6m  | 19'8" x 8'6"  |
|----------------|--------------|---------------|
| Living/Dining  | 18.0m x 8.3m | 59'1" x 27'3" |
| Master Bedroom | 5.0m x 6.5m  | 16'5" x 21'4" |
| Bedroom 2      | 5.0m x 3.7m  | 16'5" x 12'2" |
| Bedroom 3      | 4.4m x 4.5m  | 14'5" x 14'9" |
| Bedroom 4      | 4.4m x 5.0m  | 14'5" x 16'5" |
| Library        | 6.4m x 2.5m  | 21'0" x 8'2"  |
| Exercise Room  | 2.1m x 3.4m  | 6'11" x 11'2" |
|                |              |               |

| Total Area | 521 sq m | 5,611 sq ft |
|------------|----------|-------------|
| Balcony    | 132 sq m | 1,424 sq ft |
| Terrace    | 358 sq m | 3,856 sq ft |