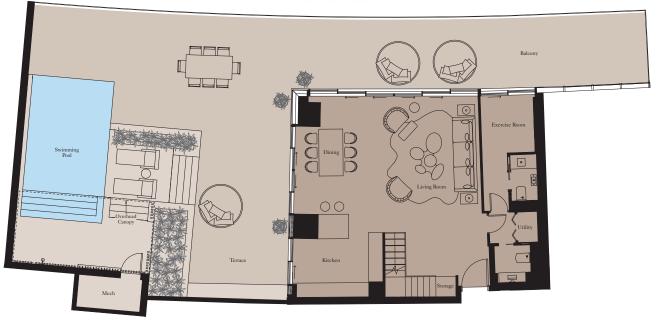

## 4 BEDROOM PENTHOUSE | TYPE 1

**Unit:** 2901

View towards the ocean

| Kitchen        | 6.0m x 2.6m  | 19'8" x 8'6"  |
|----------------|--------------|---------------|
| Living/Dining  | 18.0m x 8.3m | 59'1" x 27'3" |
| Master Bedroom | 5.0m x 6.5m  | 16'5" x 21'4" |
| Bedroom 2      | 5.0m x 3.7m  | 16'5" x 12'2" |
| Bedroom 3      | 4.4m x 4.5m  | 14'5" x 14'9" |
| Bedroom 4      | 4.4m x 5.0m  | 14'5" x 16'5" |
| Library        | 6.4m x 2.5m  | 21'0" x 8'2"  |
| Exercise Room  | 2.1m x 3.4m  | 6'11" x 11'2" |
|                |              |               |

| Total Area | 521 sq m | 5,611 sq ft |
|------------|----------|-------------|
| Balcony    | 132 sq m | 1,424 sq ft |
| Terrace    | 358 sq m | 3,856 sq ft |