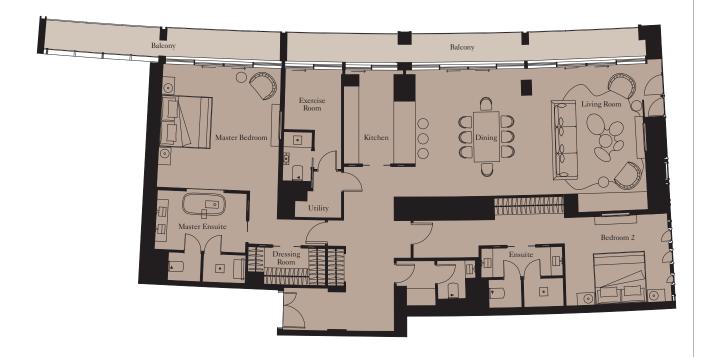

Units: 1509, 2304

Kitchen

Living/Dining

 Master Bedroom
 5.0m x 4.8m
 16'5" x 15'9"

 Bedroom 2
 3.5m x 4.2m
 11'6" x 13'9"

 Exercise Room
 2.3m x 2.4m
 7'7" x 7'10"

5.1m x 2.8m

5.1m x 9.5m