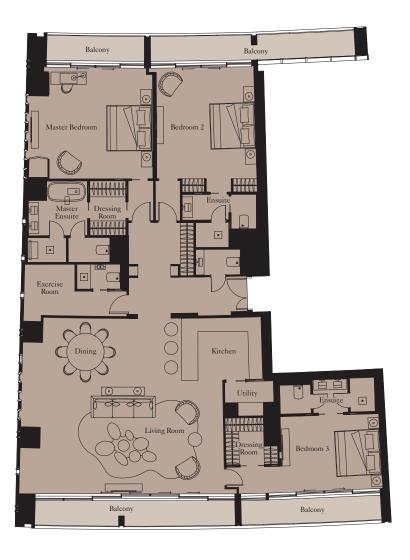

10, 2305





| Total Area | 260 sq m | 2,803 sq ft |
|------------|----------|-------------|
| Balcony    | 41 sq m  | 442 sq ft   |







**Unit:** 103

View towards the ocean







| Kitchen        | 3.0m x 3.4m | 9'10" x 11'2"  |
|----------------|-------------|----------------|
| Living/Dining  | 7.3m x 6.8m | 23'11" x 22'4" |
| Master Bedroom | 4.8m x 5.2m | 15'9" x 17'1"  |
| Bedroom 2      | 5.9m x 4.2m | 19'4" x 13'9"  |
| Bedroom 3      | 3.1m x 4.3m | 10'2" x 14'1"  |
| Exercise room  | 2.7m x 1.3m | 8'10" x 4'3"   |
|                |             |                |

| Total Area | 269 sq m | 2,892 sq ft |
|------------|----------|-------------|
| Balcony    | 98 sq m  | 1,050 sq ft |





Units: 608, 708, 808, 1508, 1608, 2303, 2403, 3001, 3101, 3201

View towards the ocean







| Kitchen        | 4.0m x 3.0m | 13'1" x 9'10' |
|----------------|-------------|---------------|
| Living/Dining  | 8.3m x 8.0m | 27'3" x 26'3' |
| Master Bedroom | 5.2m x 5.7m | 17'1" x 18'8" |
| Bedroom 2      | 5.2m x 4.6m | 17'1" x 15'1' |
| Bedroom 3      | 3.5m x 4.5m | 11'6" x 14'9' |
| Exercise Room  | 2.2m x 2.4m | 7'3" x 7'10'  |
|                |             |               |

| Total Area | 274 sq m | 2,945 sq ft |
|------------|----------|-------------|
| Balcony    | 45 sq m  | 486 sq ft   |



Levels 30, 31, 32





Levels 15, 16





**Units:** 1107, 1207, 1906, 2005, 2705, 2805

View towards the ocean







| Kitchen        | 2.9m x 4.3m | 9'6" x 14'1   |
|----------------|-------------|---------------|
| Living/Dining  | 6.0m x 9.5m | 19'8" x 31'2" |
| Master Bed