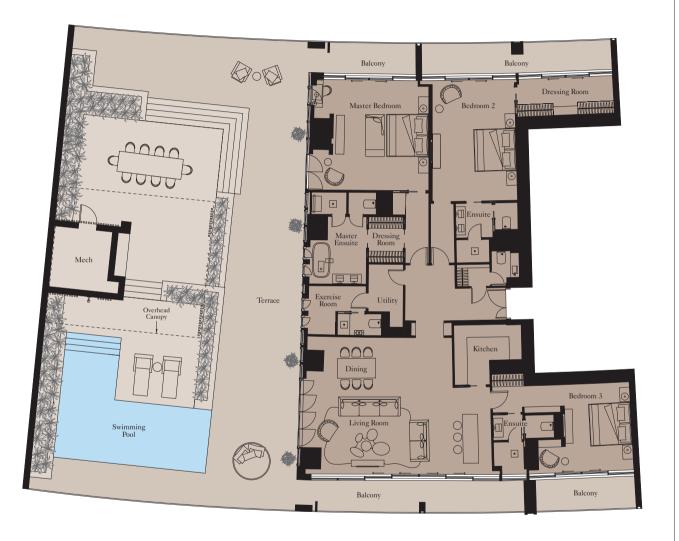

## 4 BEDROOM PENTHOUSE | TYPE 1

**Unit:** 2901

View towards the ocean

| Kitchen        | 6.0m x 2.6m  | 19'8" x 8'6"  |
|----------------|--------------|---------------|
| Living/Dining  | 18.0m x 8.3m | 59'1" x 27'3" |
| Master Bedroom | 5.0m x 6.5m  | 16'5" x 21'4" |
| Bedroom 2      | 5.0m x 3.7m  | 16'5" x 12'2" |
| Bedroom 3      | 4.4m x 4.5m  | 14'5" x 14'9" |
| Bedroom 4      | 4.4m x 5.0m  | 14'5" x 16'5" |
| Library        | 6.4m x 2.5m  | 21'0" x 8'2"  |
| Exercise Room  | 2.1m x 3.4m  | 6'11" x 11'2" |
|                |              |               |

| Total Area | 521 sq m | 5,611 sq ft |
|------------|----------|-------------|
| Balcony    | 132 sq m | 1,424 sq ft |
| Terrace    | 358 sq m | 3,856 sq ft |