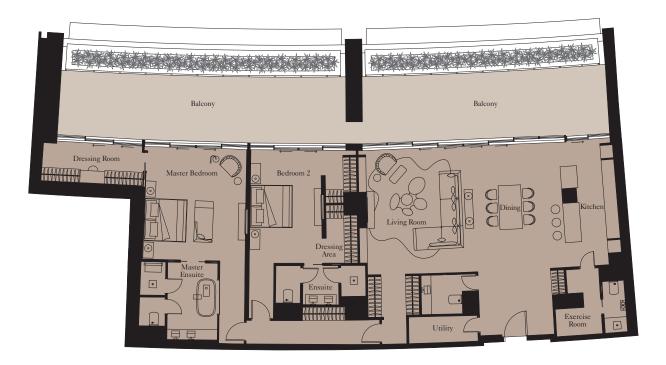

## 4 BEDROOM PENTHOUSE | TYPE 1

**Unit:** 2901

View towards the ocean

| Kitchen        | 6.0m x 2.6m  | 19'8" x 8'6"  |
|----------------|--------------|---------------|
| Living/Dining  | 18.0m x 8.3m | 59'1" x 27'3" |
| Master Bedroom | 5.0m x 6.5m  | 16'5" x 21'4" |
| Bedroom 2      | 5.0m x 3.7m  | 16'5" x 12'2" |
| Bedroom 3      | 4.4m x 4.5m  | 14'5" x 14'9" |
| Bedroom 4      | 4.4m x 5.0m  | 14'5" x 16'5" |
| Library        | 6.4m x 2.5m  | 21'0" x 8'2"  |
| Exercise Room  | 2.1m x 3.4m  | 6'11" x 11'2" |
|                |              |               |

| Total Area | 521 sq m | 5,611 sq ft |
|------------|----------|-------------|
| Balcony    | 132 sq m | 1,424 sq ft |
| Terrace    | 358 sq m | 3,856 sq ft |