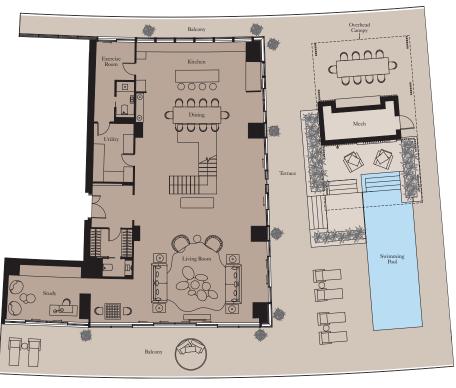

# Lower Level Mech Overhead Canopy Ritchen Dining Dining Pod Balcony

View towards The Palm

Lower Level Kitchen

Terrace

| Living/Dining  | 5.2m x 8.8m | 17'1" x 28'10' |
|----------------|-------------|----------------|
| Exercise Room  | 2.6m x 1.9m | 8'6" x 6'3"    |
| Upper Level    |             |                |
| Master Bedroom | 4.4m x 6.0m | 14'5" x 19'8"  |
| Bedroom 2      | 5.7m x 4.6m | 18'8" x 15'1"  |
| Bedroom 3      | 4.5m x 3.0m | 14'9" x 9'10"  |
|                |             |                |
| Total Area     | 311 sq m    | 3,348 sq ft    |
| Balcony        | 45 sq m     | 481 sa ft      |