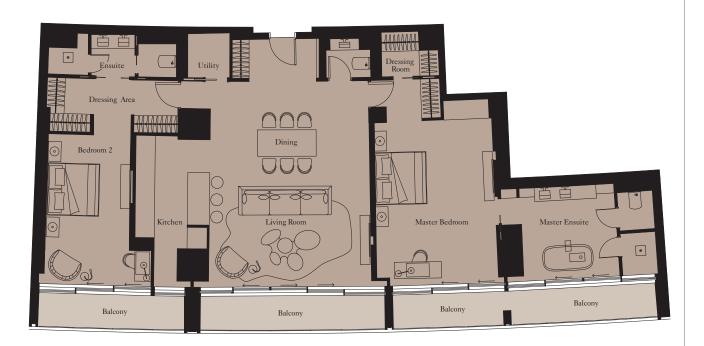

## 4 BEDROOM SIGNATURE RESIDENCE | TYPE 2

**Unit:** 3402

View towards the ocean

| Total Area | 338 sq m | 3,638 sq ft |
|------------|----------|-------------|
| Balcony    | 63 sq m  | 675 sq ft   |

Units: 1002, 1104, 1204, 1802, 1903, 2002, 2601, 2702

View towards the ocean

View towards The Palm

Exercise Room

| Total Area | 378 sq m | 4,066 sq f |
|------------|----------|------------|
| Balcony    | 62 sq m  | 662 sq ft  |

2.0m x 3.4m

6'7" x 11'2"

Levels 18, 19, 20