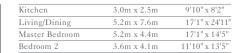

| Total Area | 189 sq m | 2,039 sq ft |
|------------|----------|-------------|
| Balcony    | 33 sq m  | 352 sq ft   |

**Units:** 506, 607, 707, 807, 1406, 1507, 1607

| Kitchen        | 3.0m x 2.8m | 9'10" x 9'2"  |
|----------------|-------------|---------------|
| Living/Dining  | 6.3m x 5.6m | 20'8" x 18'4" |
| Master Bedroom | 4.5m x 4.6m | 14'9" x 15'1" |
| Bedroom 2      | 5.7m x 3.4m | 18'8" x 11'2" |
| Exercise Room  | 3.1m x 1.8m | 10'2" x 5'11" |