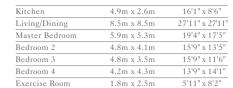

### Lower Level

View towards The Palm

Upper Level

View towards the ocean

View towards The Palm

| Kitchen        | 6.2m x 2.6m | 20'4" x 8'6"  |
|----------------|-------------|---------------|
| Living/Dining  | 7.5m x 8.4m | 24'7" x 27'7" |
| Master Bedroom | 5.3m x 4.7m | 17'5" x 15'5" |
| Bedroom 2      | 5.0m x 4.3m | 16'5" x 14'1" |
| Bedroom 3      | 5.0m x 3.5m | 16'5" x 11'6" |
| Bedroom 4      | 5.0m x 4.0m | 16'5" x 13'1" |
| Exercise Room  | 2.0m x 3.4m | 6'7" x 11'2"  |
|                |             |               |

| Total Area | 397 sq m | 4,271 sq ft |
|------------|----------|-------------|
| Balcony    | 62 sq m  | 662 sq ft   |
| Теггасе    | 314 sq m | 3,377 sq ft |

**Units:** 2505

Lower Level Upper Level

View towards the ocean