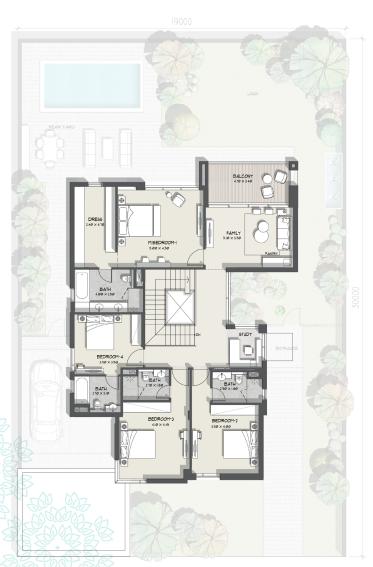

# LAYOUT - A

### **PLOT AREA**

MIN 5,947 Sq.Ft - MAX 8,341 Sq.Ft

|                                | Sq.m   | Sq.Ft    |
|--------------------------------|--------|----------|
| Ground Floor                   | 170.32 | 1,833.31 |
| Balcony/ Terrace/Porch - GF    | 11.20  | 120.56   |
| First Floor Area               | 184.54 | 1,986.37 |
| Balcony/ Terrace - First Floor | 8.69   | 93.54    |
| TOTAL BUILT-UP AREA (BUA)      | 374.75 | 4,033.78 |
| Garage - Covered               | 32.56  | 350.47   |
| Garage - Not Covered           | 18.00  | 193.75   |
| TOTAL AREA                     | 425.31 | 4,578.00 |

Floor plan: Numbers, square footage and floor plans are approximate. Final dimensions, square footage and floor plans may vary.

The developer reserves the right to make revisions. This information is subject to change without notice. Scale drawings, artistic renderings, landscaping and images are for illustrative purposes only and are subject to change without notice. May 2021.

FIRST FLOOR PLAN

GROUND FLOOR PLAN