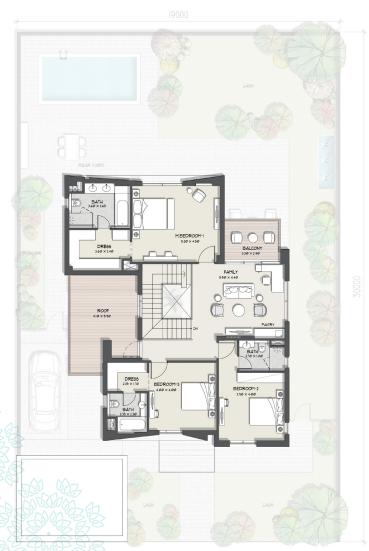

# LAYOUT - B

### **PLOT AREA**

MIN 6,115 Sq.Ft - MAX 8,959 Sq.Ft

|                                | Sq.m   | Sq.Ft    |
|--------------------------------|--------|----------|
| Ground Floor                   | 170.00 | 1,829.86 |
| Balcony/ Terrace/Porch - GF    | -      | -        |
| First Floor Area               | 180.56 | 1,943.53 |
| Balcony/ Terrace - First Floor | 12.48  | 134.33   |
| TOTAL BUILT-UP AREA (BUA)      | 363.04 | 3,907.73 |
| Garage - Covered               | 32.56  | 350.47   |
| Garage - Not Covered           | 18.00  | 193.75   |
| TOTAL AREA                     | 413.60 | 4,451.95 |
| Driver Room (Optional)         | 4.12   | 152.00   |

Floor plan: Numbers, square footage and floor plans are approximate. Final dimensions, square footage and floor plans may vary.

The developer reserves the right to make revisions. This information is subject to change without notice. Scale drawings, artistic renderings, landscaping and images are for illustrative purposes only and are subject to change without notice. May 2021.

FIRST FLOOR PLAN GROUND FLOOR PLAN