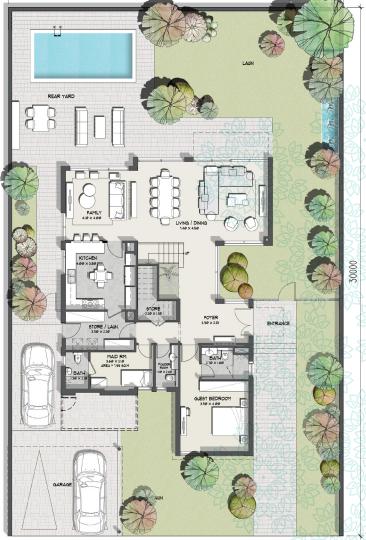

# 4 BEDROOM VILLAS LARGE

# LAYOUT - A

### **PLOT AREA**

MIN 5,532 Sq.Ft - MAX 8,975 Sq.Ft

|                                | Sq.m   | Sq.Ft    |
|--------------------------------|--------|----------|
| Ground Floor                   | 165.20 | 1,778.20 |
| Balcony/ Terrace/Porch - GF    | 5.86   | 63.08    |
| First Floor Area               | 150.24 | 1,617.17 |
| Balcony/ Terrace - First Floor | 8.25   | 88.80    |
| TOTAL BUILT-UP AREA (BUA)      | 329.55 | 3,547.25 |
| Garage - Covered               | 32.56  | 350.47   |
| Garage - Not Covered           | 18.00  | 193.75   |
| TOTAL AREA                     | 380.11 | 4,091.47 |

Floor plan: Numbers, square footage and floor plans are approximate. Final dimensions, square footage and floor plans may vary.

The developer reserves the right to make revisions. This information is subject to change without notice. Scale drawings, artistic renderings, landscaping and images are for illustrative purposes only and are subject to change without notice. May 2021.

FIRST FLOOR PLAN GROUND FLOOR PLAN