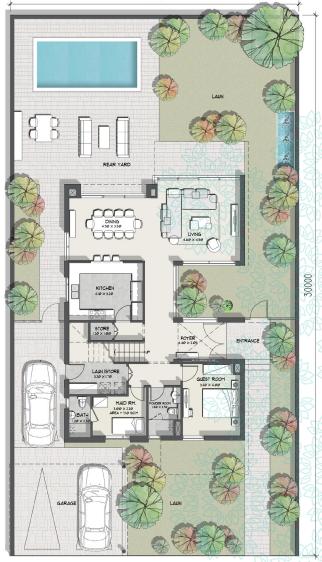

# LAYOUT - A

### **PLOT AREA**

MIN 5,947 Sq.Ft - MAX 8,341 Sq.Ft

|                                | Sq.m   | Sq.Ft    |
|--------------------------------|--------|----------|
| Ground Floor                   | 170.32 | 1,833.31 |
| Balcony/ Terrace/Porch - GF    | 11.20  | 120.56   |
| First Floor Area               | 184.54 | 1,986.37 |
| Balcony/ Terrace - First Floor | 8.69   | 93.54    |
| TOTAL BUILT-UP AREA (BUA)      | 374.75 | 4,033.78 |
| Garage - Covered               | 32.56  | 350.47   |
| Garage - Not Covered           | 18.00  | 193.75   |
| TOTAL AREA                     | 425.31 | 4,578.00 |

Floor plan: Numbers, square footage and floor plans are approximate. Final dimensions, square footage and floor plans may vary.

The developer reserves the right to make revisions. This information is subject to change without notice. Scale drawings, artistic renderings, landscaping and images are for illustrative purposes only and are subject to change without notice. May 2021.

FIRST FLOOR PLAN

GROUND FLOOR PLAN