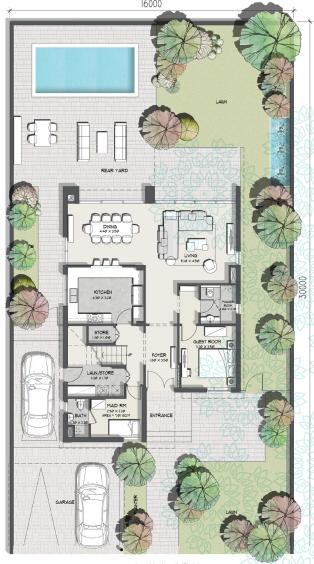

# LAYOUT - B

### **PLOT AREA**

MIN 6,115 Sq.Ft - MAX 8,959 Sq.Ft

|                                | Sq.m   | Sq.Ft    |
|--------------------------------|--------|----------|
| Ground Floor                   | 170.00 | 1,829.86 |
| Balcony/ Terrace/Porch - GF    | -      | -        |
| First Floor Area               | 180.56 | 1,943.53 |
| Balcony/ Terrace - First Floor | 12.48  | 134.33   |
| TOTAL BUILT-UP AREA (BUA)      | 363.04 | 3,907.73 |
| Garage - Covered               | 32.56  | 350.47   |
| Garage - Not Covered           | 18.00  | 193.75   |
| TOTAL AREA                     | 413.60 | 4,451.95 |
| Driver Room (Optional)         | 4.12   | 152.00   |

Floor plan: Numbers, square footage and floor plans are approximate. Final dimensions, square footage and floor plans may vary.

The developer reserves the right to make revisions. This information is subject to change without notice. Scale drawings, artistic renderings, landscaping and images are for illustrative purposes only and are subject to change without notice. May 2021.

FIRST FLOOR PLAN GROUND FLOOR PLAN