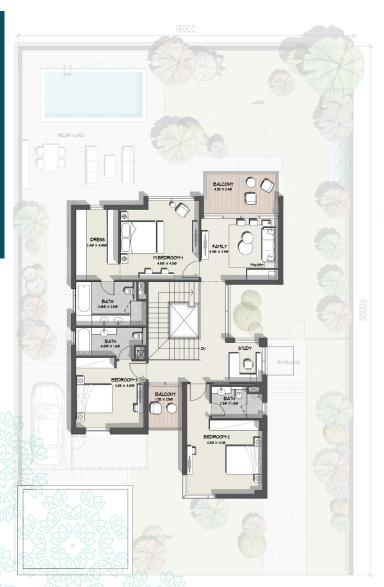

# LAYOUT - A

### **PLOT AREA**

MIN 5,947 Sq.Ft - MAX 8,341 Sq.Ft

|                                | Sq.m   | Sq.Ft    |
|--------------------------------|--------|----------|
| Ground Floor                   | 170.32 | 1,833.31 |
| Balcony/ Terrace/Porch - GF    | 11.20  | 120.56   |
| First Floor Area               | 184.54 | 1,986.37 |
| Balcony/ Terrace - First Floor | 8.69   | 93.54    |
| TOTAL BUILT-UP AREA (BUA)      | 374.75 | 4,033.78 |
| Garage - Covered               | 32.56  | 350.47   |
| Garage - Not Covered           | 18.00  | 193.75   |
| TOTAL AREA                     | 425.31 | 4,578.00 |

Floor plan: Numbers, square footage and floor plans are approximate. Final dimensions, square footage and floor plans may vary.

The developer reserves the right to make revisions. This information is subject to change without notice. Scale drawings, artistic renderings, landscaping and images are for illustrative purposes only and are subject to change without notice. May 2021.

FIRST FLOOR PLAN

GROUND FLOOR PLAN