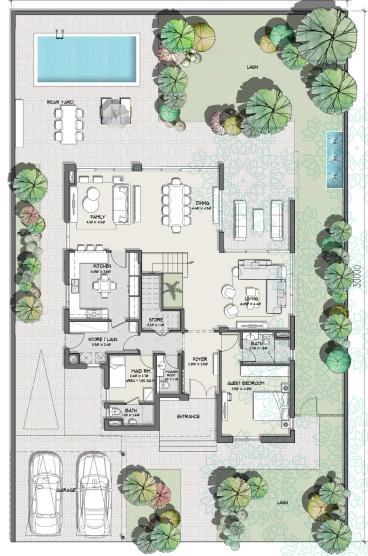

# LAYOUT - A

### **PLOT AREA**

MIN 5,947 Sq.Ft - MAX 8,341 Sq.Ft

|                                | Sq.m   | Sq.Ft    |
|--------------------------------|--------|----------|
| Ground Floor                   | 170.32 | 1,833.31 |
| Balcony/ Terrace/Porch - GF    | 11.20  | 120.56   |
| First Floor Area               | 184.54 | 1,986.37 |
| Balcony/ Terrace - First Floor | 8.69   | 93.54    |
| TOTAL BUILT-UP AREA (BUA)      | 374.75 | 4,033.78 |
| Garage - Covered               | 32.56  | 350.47   |
| Garage - Not Covered           | 18.00  | 193.75   |
| TOTAL AREA                     | 425.31 | 4,578.00 |

Floor plan: Numbers, square footage and floor plans are approximate. Final dimensions, square footage and floor plans may vary.

The developer reserves the right to make revisions. This information is subject to change without notice. Scale drawings, artistic renderings, landscaping and images are for illustrative purposes only and are subject to change without notice. May 2021.

FIRST FLOOR PLAN

GROUND FLOOR PLAN