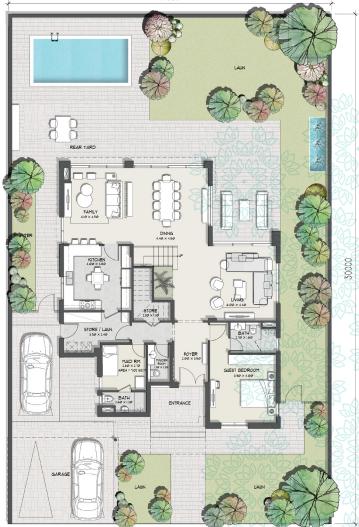

# LAYOUT - A

### **PLOT AREA**

MIN 5,947 Sq.Ft - MAX 8,341 Sq.Ft

|                                | Sq.m   | Sq.Ft    |
|--------------------------------|--------|----------|
| Ground Floor                   | 170.32 | 1,833.31 |
| Balcony/ Terrace/Porch - GF    | 11.20  | 120.56   |
| First Floor Area               | 184.54 | 1,986.37 |
| Balcony/ Terrace - First Floor | 8.69   | 93.54    |
| TOTAL BUILT-UP AREA (BUA)      | 374.75 | 4,033.78 |
| Garage - Covered               | 32.56  | 350.47   |
| Garage - Not Covered           | 18.00  | 193.75   |
| TOTAL AREA                     | 425.31 | 4,578.00 |

Floor plan: Numbers, square footage and floor plans are approximate. Final dimensions, square footage and floor plans may vary.

The developer reserves the right to make revisions. This information is subject to change without notice. Scale drawings, artistic renderings, landscaping and images are for illustrative purposes only and are subject to change without notice. May 2021.

FIRST FLOOR PLAN

GROUND FLOOR PLAN