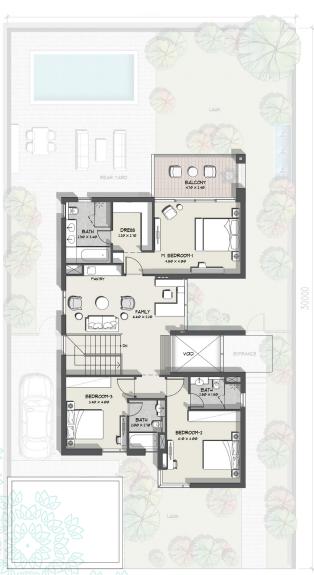

# 4 BEDROOM VILLAS LARGE

# LAYOUT - A

### **PLOT AREA**

MIN 5,532 Sq.Ft - MAX 8,975 Sq.Ft

|                                | Sq.m   | Sq.Ft    |
|--------------------------------|--------|----------|
| Ground Floor                   | 165.20 | 1,778.20 |
| Balcony/ Terrace/Porch - GF    | 5.86   | 63.08    |
| First Floor Area               | 150.24 | 1,617.17 |
| Balcony/ Terrace - First Floor | 8.25   | 88.80    |
| TOTAL BUILT-UP AREA (BUA)      | 329.55 | 3,547.25 |
| Garage - Covered               | 32.56  | 350.47   |
| Garage - Not Covered           | 18.00  | 193.75   |
| TOTAL AREA                     | 380.11 | 4,091.47 |

Floor plan: Numbers, square footage and floor plans are approximate. Final dimensions, square footage and floor plans may vary.

The developer reserves the right to make revisions. This information is subject to change without notice. Scale drawings, artistic renderings, landscaping and images are for illustrative purposes only and are subject to change without notice. May 2021.

FIRST FLOOR PLAN GROUND FLOOR PLAN