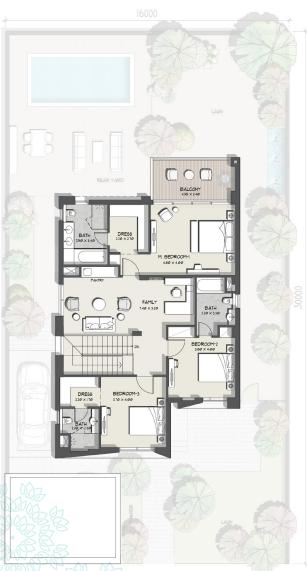

# LAYOUT - A

### **PLOT AREA**

MIN 5,947 Sq.Ft - MAX 8,341 Sq.Ft

|                                | Sq.m   | Sq.Ft    |
|--------------------------------|--------|----------|
| Ground Floor                   | 170.32 | 1,833.31 |
| Balcony/ Terrace/Porch - GF    | 11.20  | 120.56   |
| First Floor Area               | 184.54 | 1,986.37 |
| Balcony/ Terrace - First Floor | 8.69   | 93.54    |
| TOTAL BUILT-UP AREA (BUA)      | 374.75 | 4,033.78 |
| Garage - Covered               | 32.56  | 350.47   |
| Garage - Not Covered           | 18.00  | 193.75   |
| TOTAL AREA                     | 425.31 | 4,578.00 |

Floor plan: Numbers, square footage and floor plans are approximate. Final dimensions, square footage and floor plans may vary.

The developer reserves the right to make revisions. This information is subject to change without notice. Scale drawings, artistic renderings, landscaping and images are for illustrative purposes only and are subject to change without notice. May 2021.

FIRST FLOOR PLAN

GROUND FLOOR PLAN