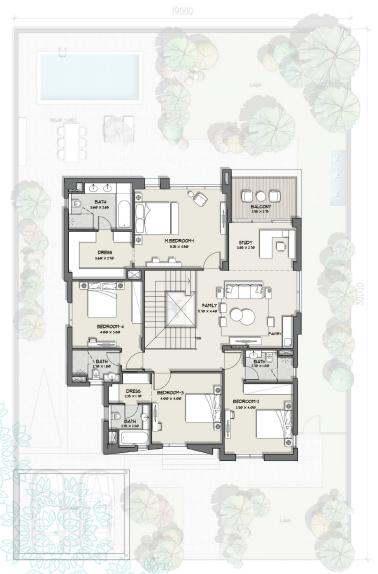

# LAYOUT - A

### **PLOT AREA**

MIN 5,947 Sq.Ft - MAX 8,341 Sq.Ft

|                                | Sq.m   | Sq.Ft    |
|--------------------------------|--------|----------|
| Ground Floor                   | 170.32 | 1,833.31 |
| Balcony/ Terrace/Porch - GF    | 11.20  | 120.56   |
| First Floor Area               | 184.54 | 1,986.37 |
| Balcony/ Terrace - First Floor | 8.69   | 93.54    |
| TOTAL BUILT-UP AREA (BUA)      | 374.75 | 4,033.78 |
| Garage - Covered               | 32.56  | 350.47   |
| Garage - Not Covered           | 18.00  | 193.75   |
| TOTAL AREA                     | 425.31 | 4,578.00 |

FIRST FLOOR PLAN

GROUND FLOOR PLAN