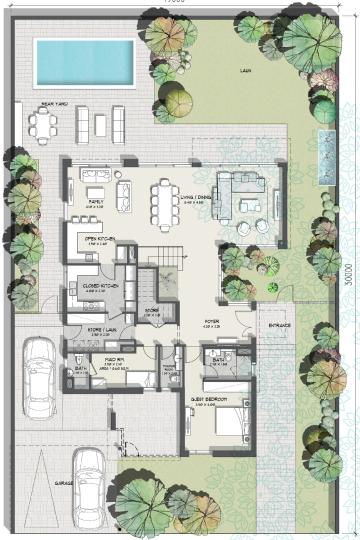

# LAYOUT - B

### **PLOT AREA**

MIN 6,115 Sq.Ft - MAX 8,959 Sq.Ft

|                                | Sq.m   | Sq.Ft    |
|--------------------------------|--------|----------|
| Ground Floor                   | 170.00 | 1,829.86 |
| Balcony/ Terrace/Porch - GF    | -      | -        |
| First Floor Area               | 180.56 | 1,943.53 |
| Balcony/ Terrace - First Floor | 12.48  | 134.33   |
| TOTAL BUILT-UP AREA (BUA)      | 363.04 | 3,907.73 |
| Garage - Covered               | 32.56  | 350.47   |
| Garage - Not Covered           | 18.00  | 193.75   |
| TOTAL AREA                     | 413.60 | 4,451.95 |
| Driver Room (Optional)         | 4.12   | 152.00   |

Floor plan: Numbers, square footage and floor plans are approximate. Final dimensions, square footage and floor plans may vary.

The developer reserves the right to make revisions. This information is subject to change without notice. Scale drawings, artistic renderings, landscaping and images are for illustrative purposes only and are subject to change without notice. May 2021.

FIRST FLOOR PLAN GROUND FLOOR PLAN