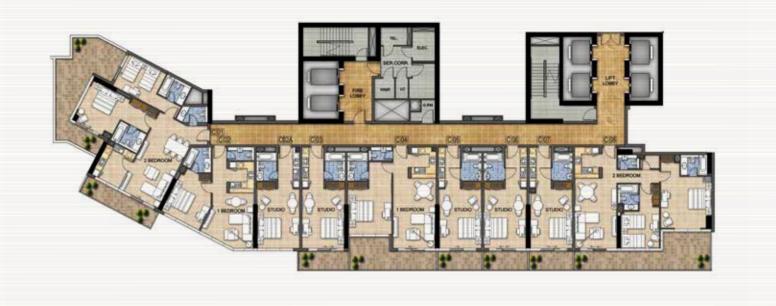

or armchair
- Coffee table
- Television
- Glass and table ware
- Cooking utensils



Disclaimer: Unless stated otherwise, all accessories and interior finishes such as wallpaper, chandeliers, furniture, electronics, white goods, curtains, hard and soft landscaping, pavements, features, swimming pool(s) and other elements displayed in the brochure, or within the show apartment or between the plot boundary and the unit, are not part of the standard unit and are shown for illustrative purposes only.







A master development with everything you'll need, DAMAC Hills offers little reason for you to venture away from home. However, with a convenient location close to major road networks, you'll find the city centre within easy reach.



#### 







LEVELS 4-17









LEVEL 20















LEVEL 2







LEVELS 4-7 9-10 12-13 & 15



LEVELS 8,14



LEVEL 11









LEVEL 18



LEVEL 19











LEVEL 2





LEVELS 4-6 9-12





LEVELS 13-14









#### DAMAC