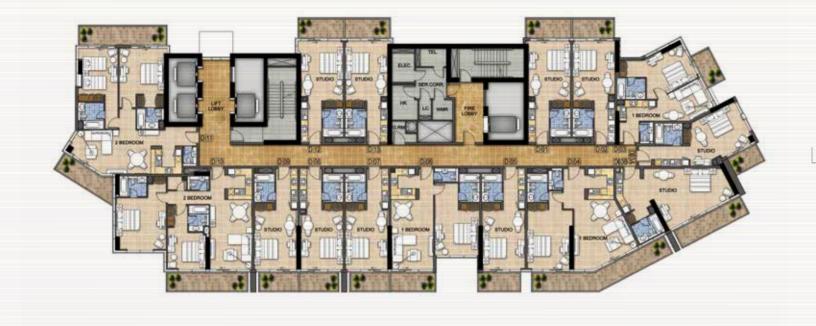

all accessories and interior finishes such as wallpaper, chandeliers, furniture, electronics, white goods, curtains, hard and soft landscaping, pavements, features, swimming pool(s) and other elements displayed in the brochure, or within the show apartment or between the plot boundary and the unit, are not part of the standard unit and are shown for illustrative purposes only.







A master development with everything you'll need, DAMAC Hills offers little reason for you to venture away from home. However, with a convenient location close to major road networks, you'll find the city centre within easy reach.



#### 







LEVELS 4-17









LEVEL 20















LEVEL 2







LEVELS 4-7 9-10 12-13 & 15



LEVELS 8,14



LEVEL 11









LEVEL 18



LEVEL 19











LEVEL 2





LEVELS 4-6 9-12





LEVELS 13-14









#### DAMAC