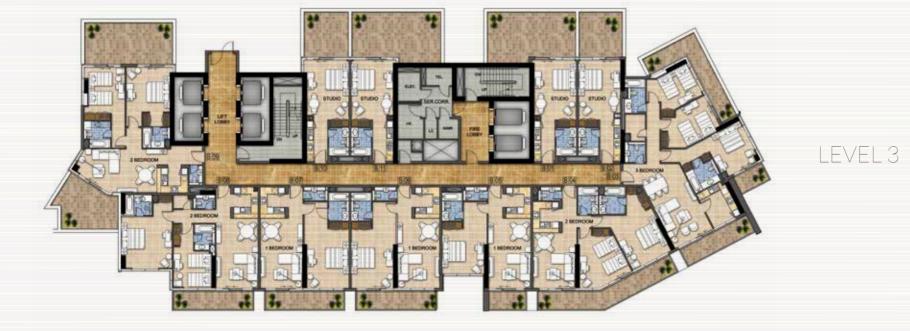

one, two and three-bedroom apartments
- Settee or armchair
- Coffee table
- Television
- Glass and table ware
- Cooking utensils



Disclaimer: Unless stated otherwise, all accessories and interior finishes such as wallpaper, chandeliers, furniture, electronics, white goods, curtains, hard and soft landscaping, pavements, features, swimming pool(s) and other elements displayed in the brochure, or within the show apartment or between the plot boundary and the unit, are not part of the standard unit and are shown for illustrative purposes only.







A master development with everything you'll need, DAMAC Hills offers little reason for you to venture away from home. However, with a convenient location close to major road networks, you'll find the city centre within easy reach.



#### 







LEVELS 4-17









LEVEL 20















LEVEL 2







LEVELS 4-7 9-10 12-13 & 15



LEVELS 8,14



LEVEL 11









LEVEL 18



LEVEL 19











LEVEL 2





LEVELS 4-6 9-12





LEVELS 13-14









#### DAMAC