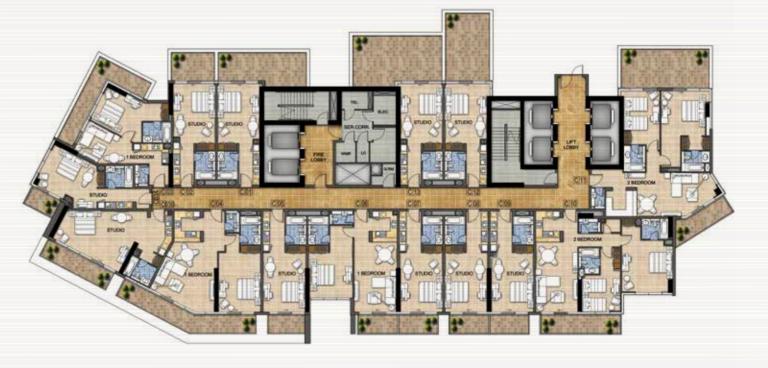

- Coffee table
- Television
- Glass and table ware
- Cooking utensils



Disclaimer: Unless stated otherwise, all accessories and interior finishes such as wallpaper, chandeliers, furniture, electronics, white goods, curtains, hard and soft landscaping, pavements, features, swimming pool(s) and other elements displayed in the brochure, or within the show apartment or between the plot boundary and the unit, are not part of the standard unit and are shown for illustrative purposes only.







A master development with everything you'll need, DAMAC Hills offers little reason for you to venture away from home. However, with a convenient location close to major road networks, you'll find the city centre within easy reach.



#### 







LEVELS 4-17









LEVEL 20















LEVEL 2







LEVELS 4-7 9-10 12-13 & 15



LEVELS 8,14



LEVEL 11









LEVEL 18



LEVEL 19











LEVEL 2





LEVELS 4-6 9-12





LEVELS 13-14









#### DAMAC