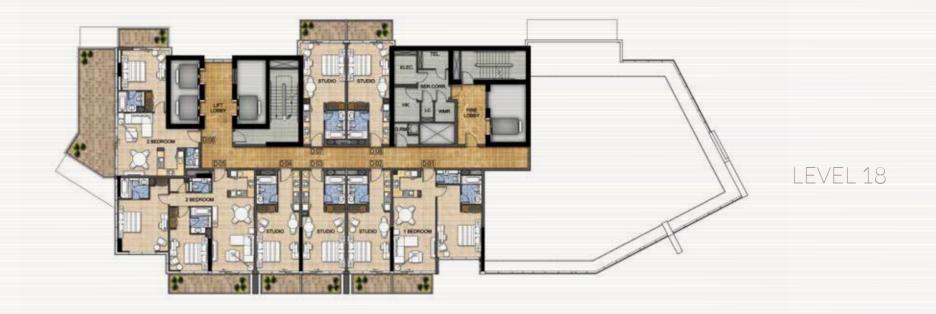

#### 

LEVELS 4-17

LEVEL 20

LEVEL 2

LEVELS 4-7 9-10 12-13 & 15

LEVELS 8,14

LEVEL 11

LEVEL 18