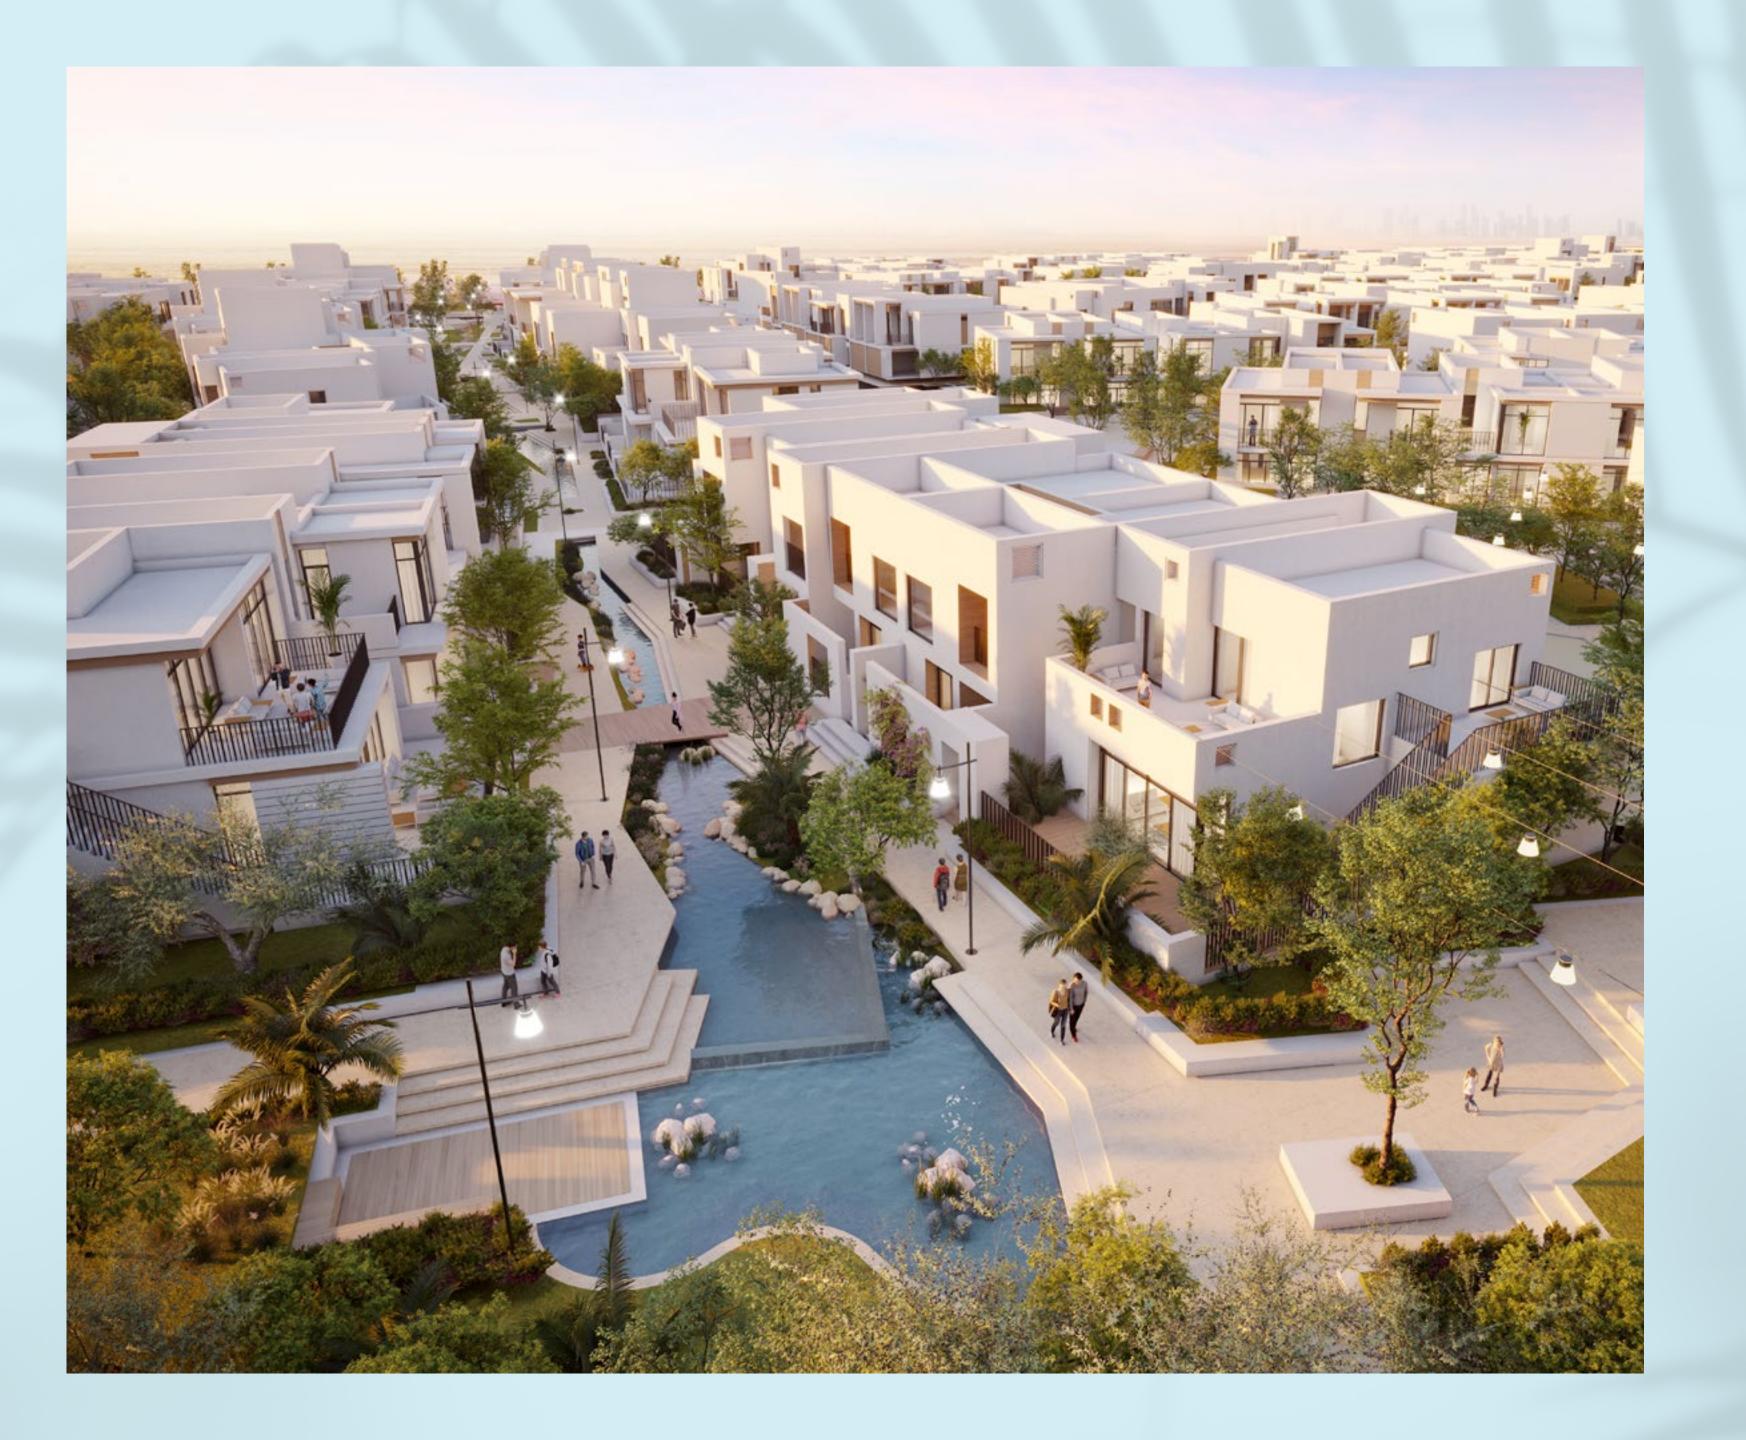

### DUBAI'S FIRST URBAN VILLAGE

Whitewashed houses, cobbled streets, modern neoclassical homes, winding paths bringing the community together. Bliss is Dubai's first urban village with a sustainable design inspired by the warm and close-knit organic cities and neighbourhoods.

# WHERE YOUR CHILDREN CAN RUN FREE

Bliss is designed to be a pedestrian-friendly community where children can play as freely in their backyards as they can on the streets in front of your villa.

Broad walkways and paved streets are built to further instill a walkable community and town feel, where you can reach every amenity in the neighbourhood on foot within minutes.

# WHERE BEAUTY LIES AT EVERY CORNER

The cosy ambience of Bliss is further accentuated with the green grass, small plants, shade-giving trees and vibrant flowers that make every street and every corner of the neighbourhood a treat for the eyes.