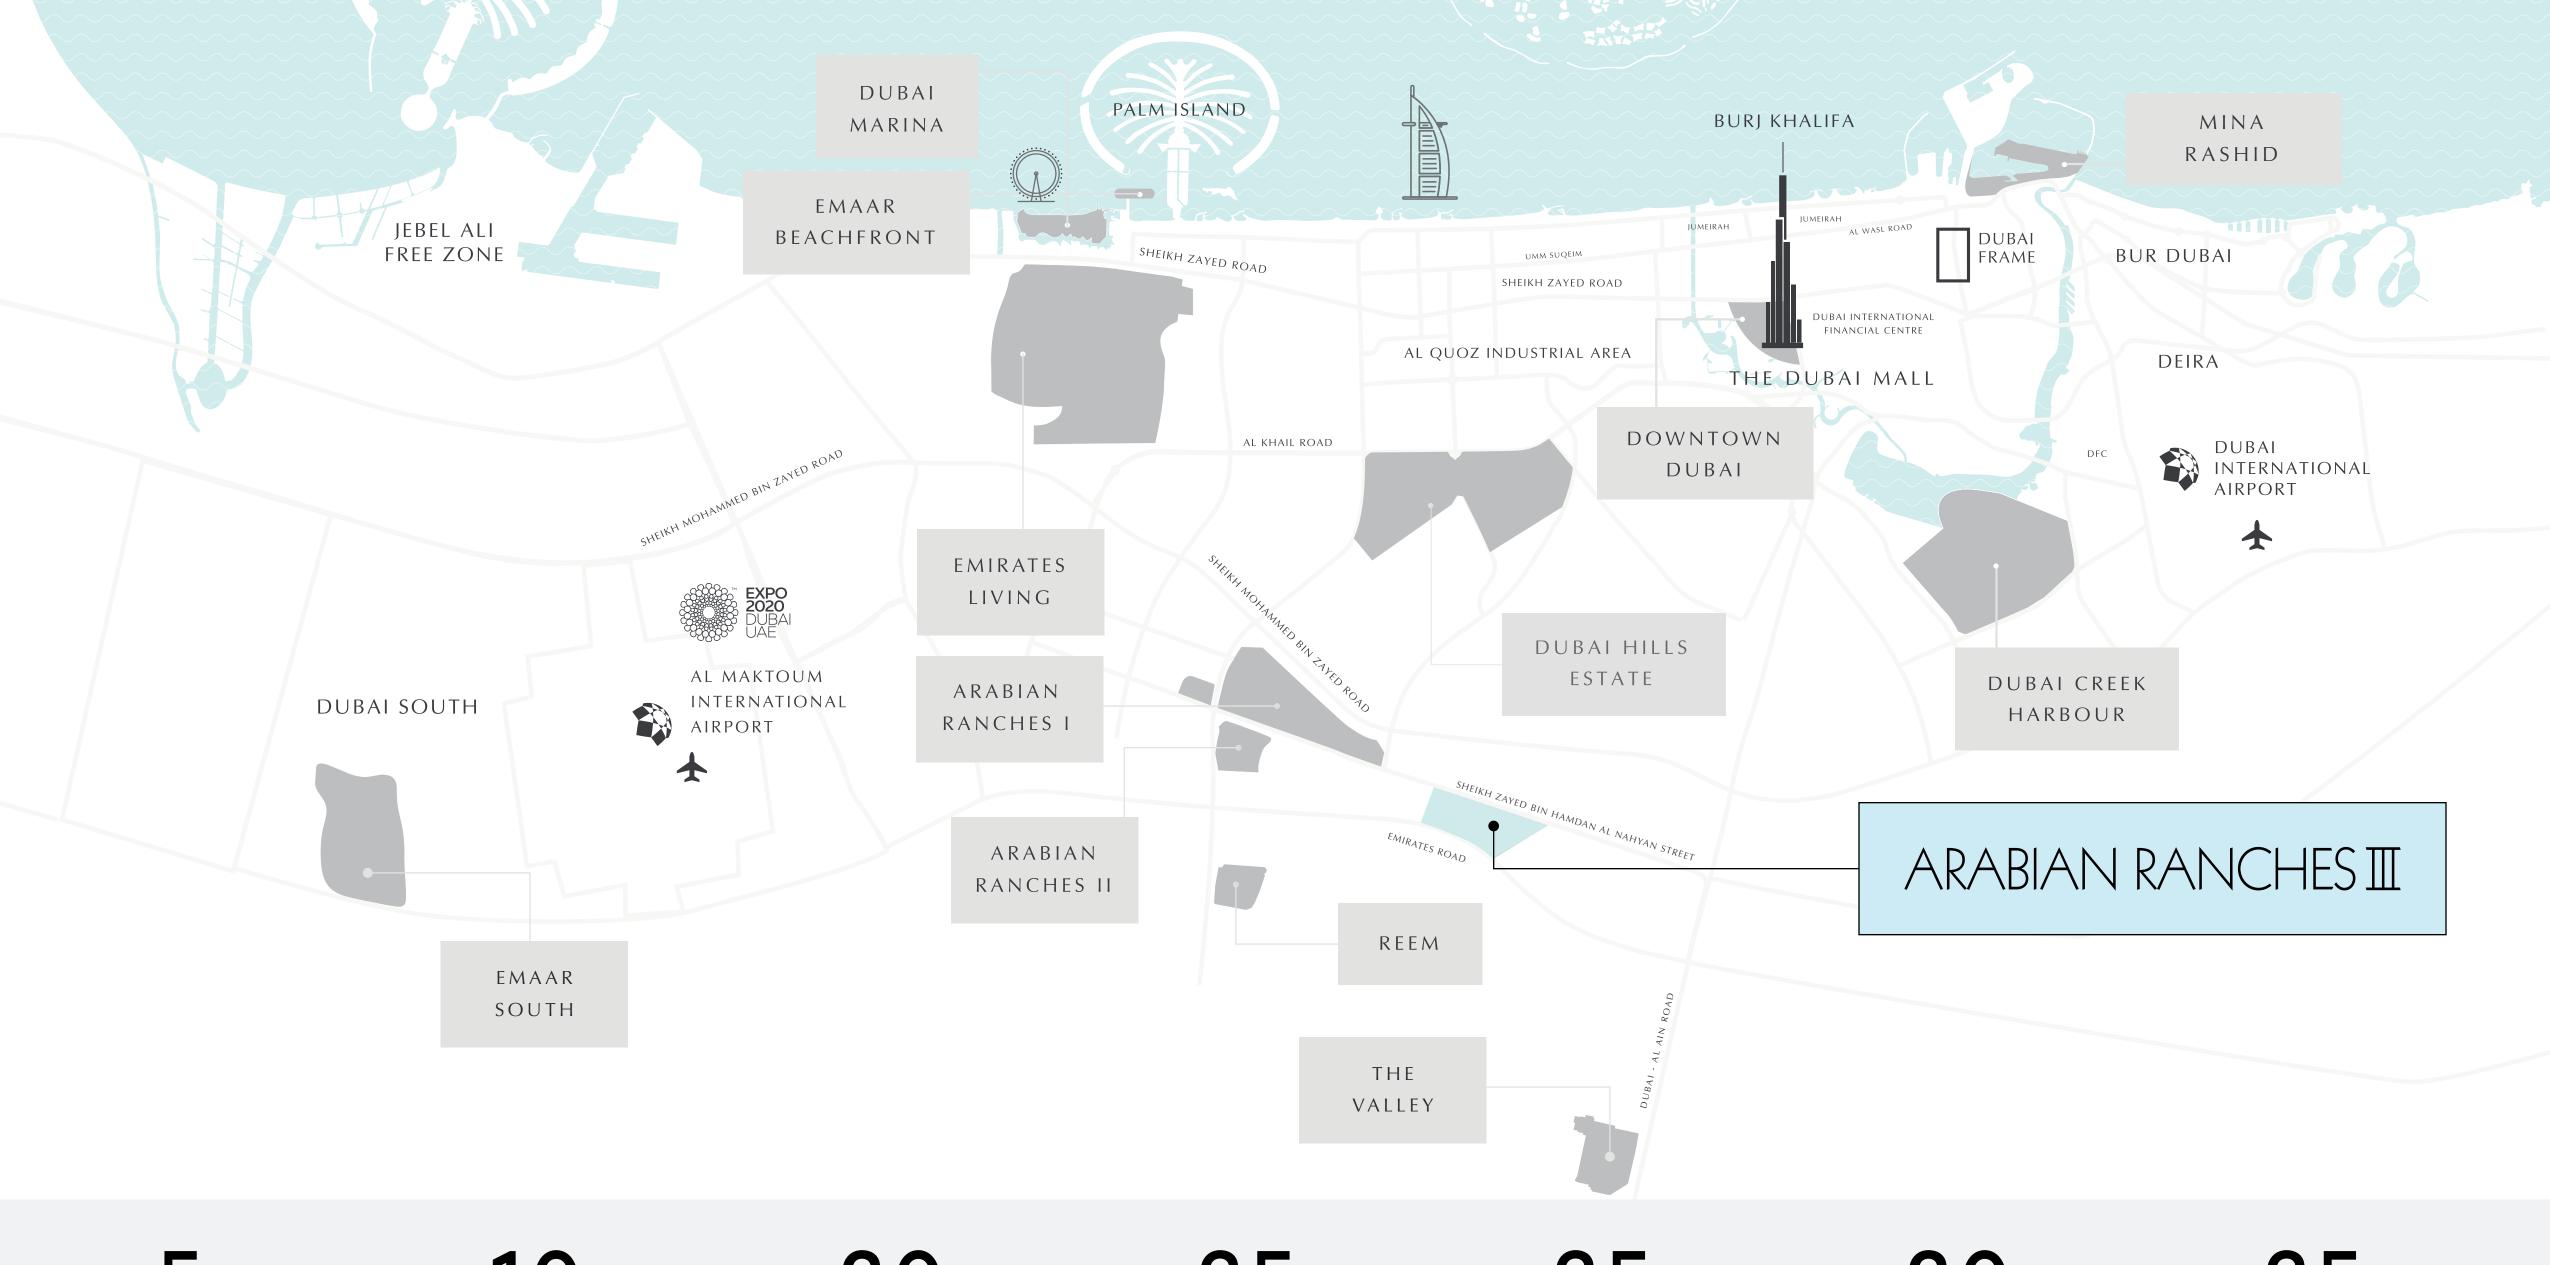

### CLOSE TO ARABIAN RANCHES I & II

Home to Arabian Ranches Golf Club and 15 full-size tennis courts, Arabian Ranches offers you the gold standard in integrated community living. What's more, it offers your children the highest standards of education to empower them for the future.

MINUTES FROM GLOBAL VILLAGE

MINUTES FROM DUBAI POLO
AND EQUESTRIAN CLUB

20
MINUTES FROM
DOWNTOWN DUBAI

35
MINUTES FROM
THE DUBAI MALL

35
MINUTES FROM
DUBAI MARINA

MINUTES FROM
DUBAI INT'L AIRPORT

MINUTES FROM
AL MAKTOUM INT'L AIRPORT