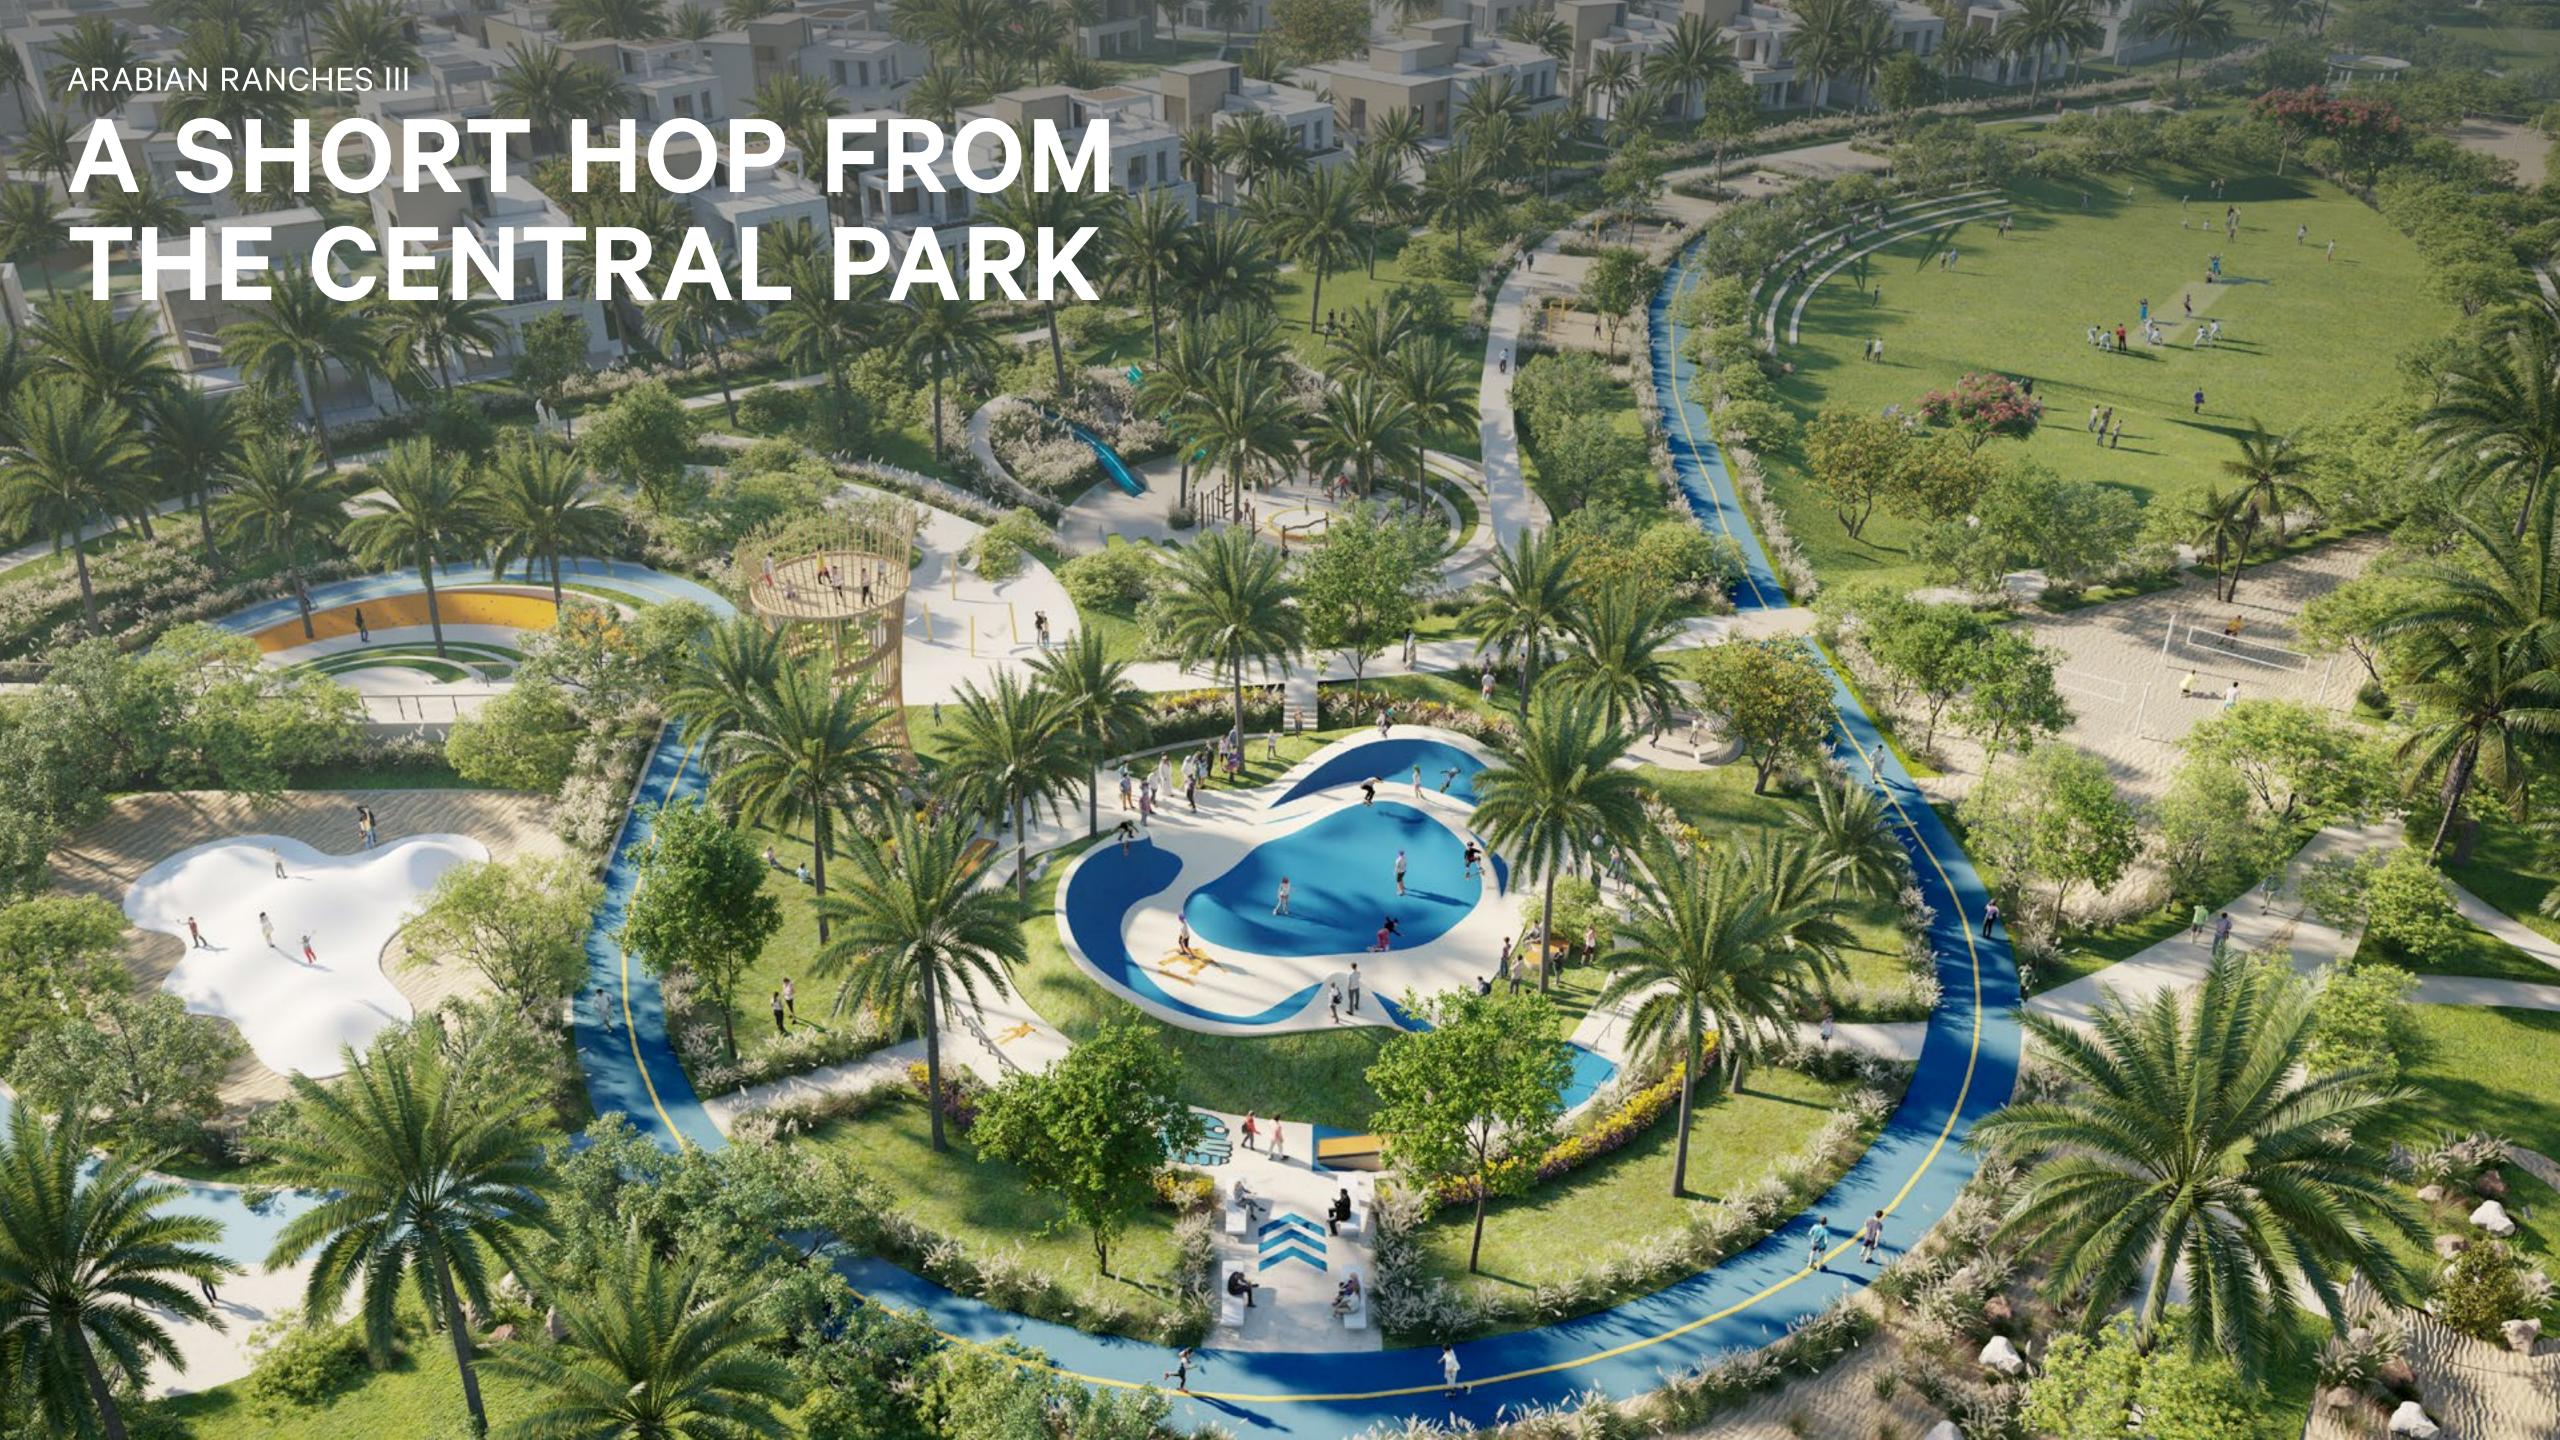

#### WHERE YOU'LL MAKE MEMORIES FOR LIFE

Inspired by the happy and tight-knit community atmosphere, Bliss has a range of amenities for the young, as well as the old—be it for play or relaxation.

Play Areas for Kids

Community Plaza

Fullyequipped Gym

**BBQ** Areas

Mosque

Wadi River

### STEPS AWAY FROM THE COMMUNITY CENTRE

Bliss is designed to cater to every need, with a range of leisure amenities, a large town centre, beautiful coffee shops and restaurants, as well as green spaces, supermarkets and retail centres.