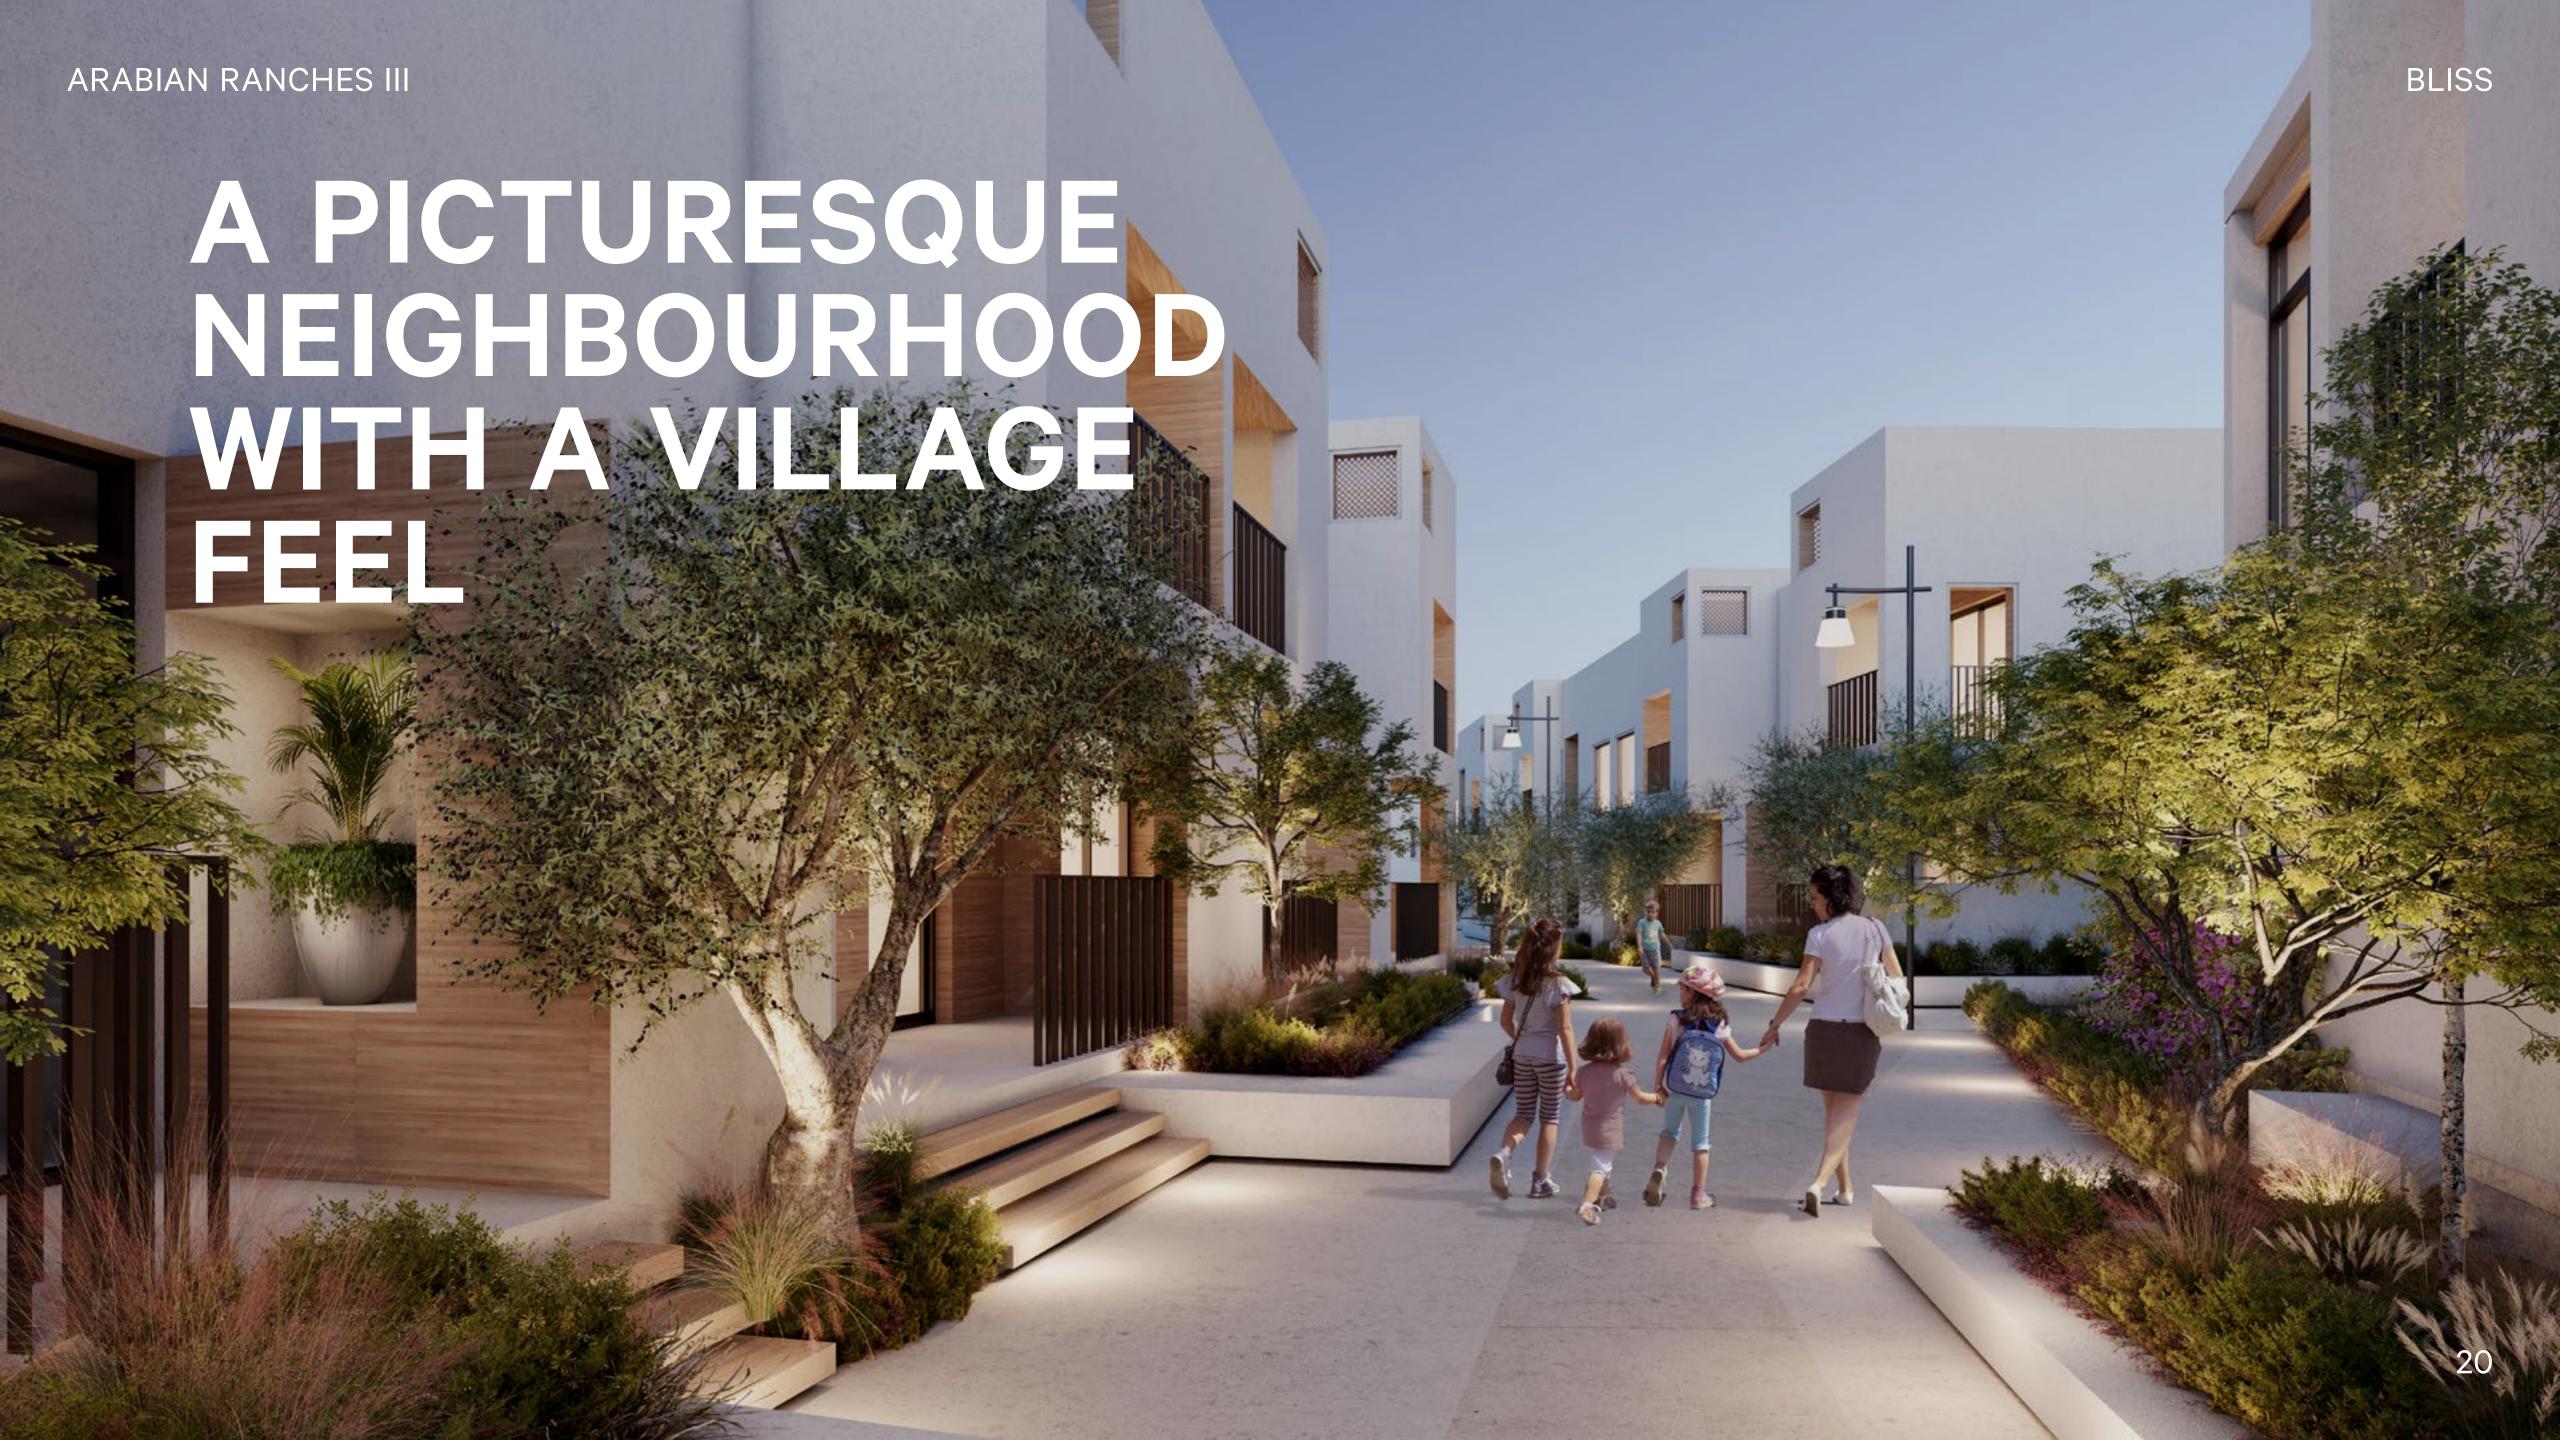

### DUBAI'S FIRST URBAN VILLAGE

Whitewashed houses, cobbled streets, modern neoclassical homes, winding paths bringing the community together. Bliss is Dubai's first urban village with a sustainable design inspired by the warm and close-knit organic cities and neighbourhoods.

# WHERE YOUR CHILDREN CAN RUN FREE

Bliss is designed to be a pedestrian-friendly community where children can play as freely in their backyards as they can on the streets in front of your villa.

Broad walkways and paved streets are built to further instill a walkable community and town feel, where you can reach every amenity in the neighbourhood on foot within minutes.

# WHERE BEAUTY LIES AT EVERY CORNER

The cosy ambience of Bliss is further accentuated with the green grass, small plants, shade-giving trees and vibrant flowers that make every street and every corner of the neighbourhood a treat for the eyes.