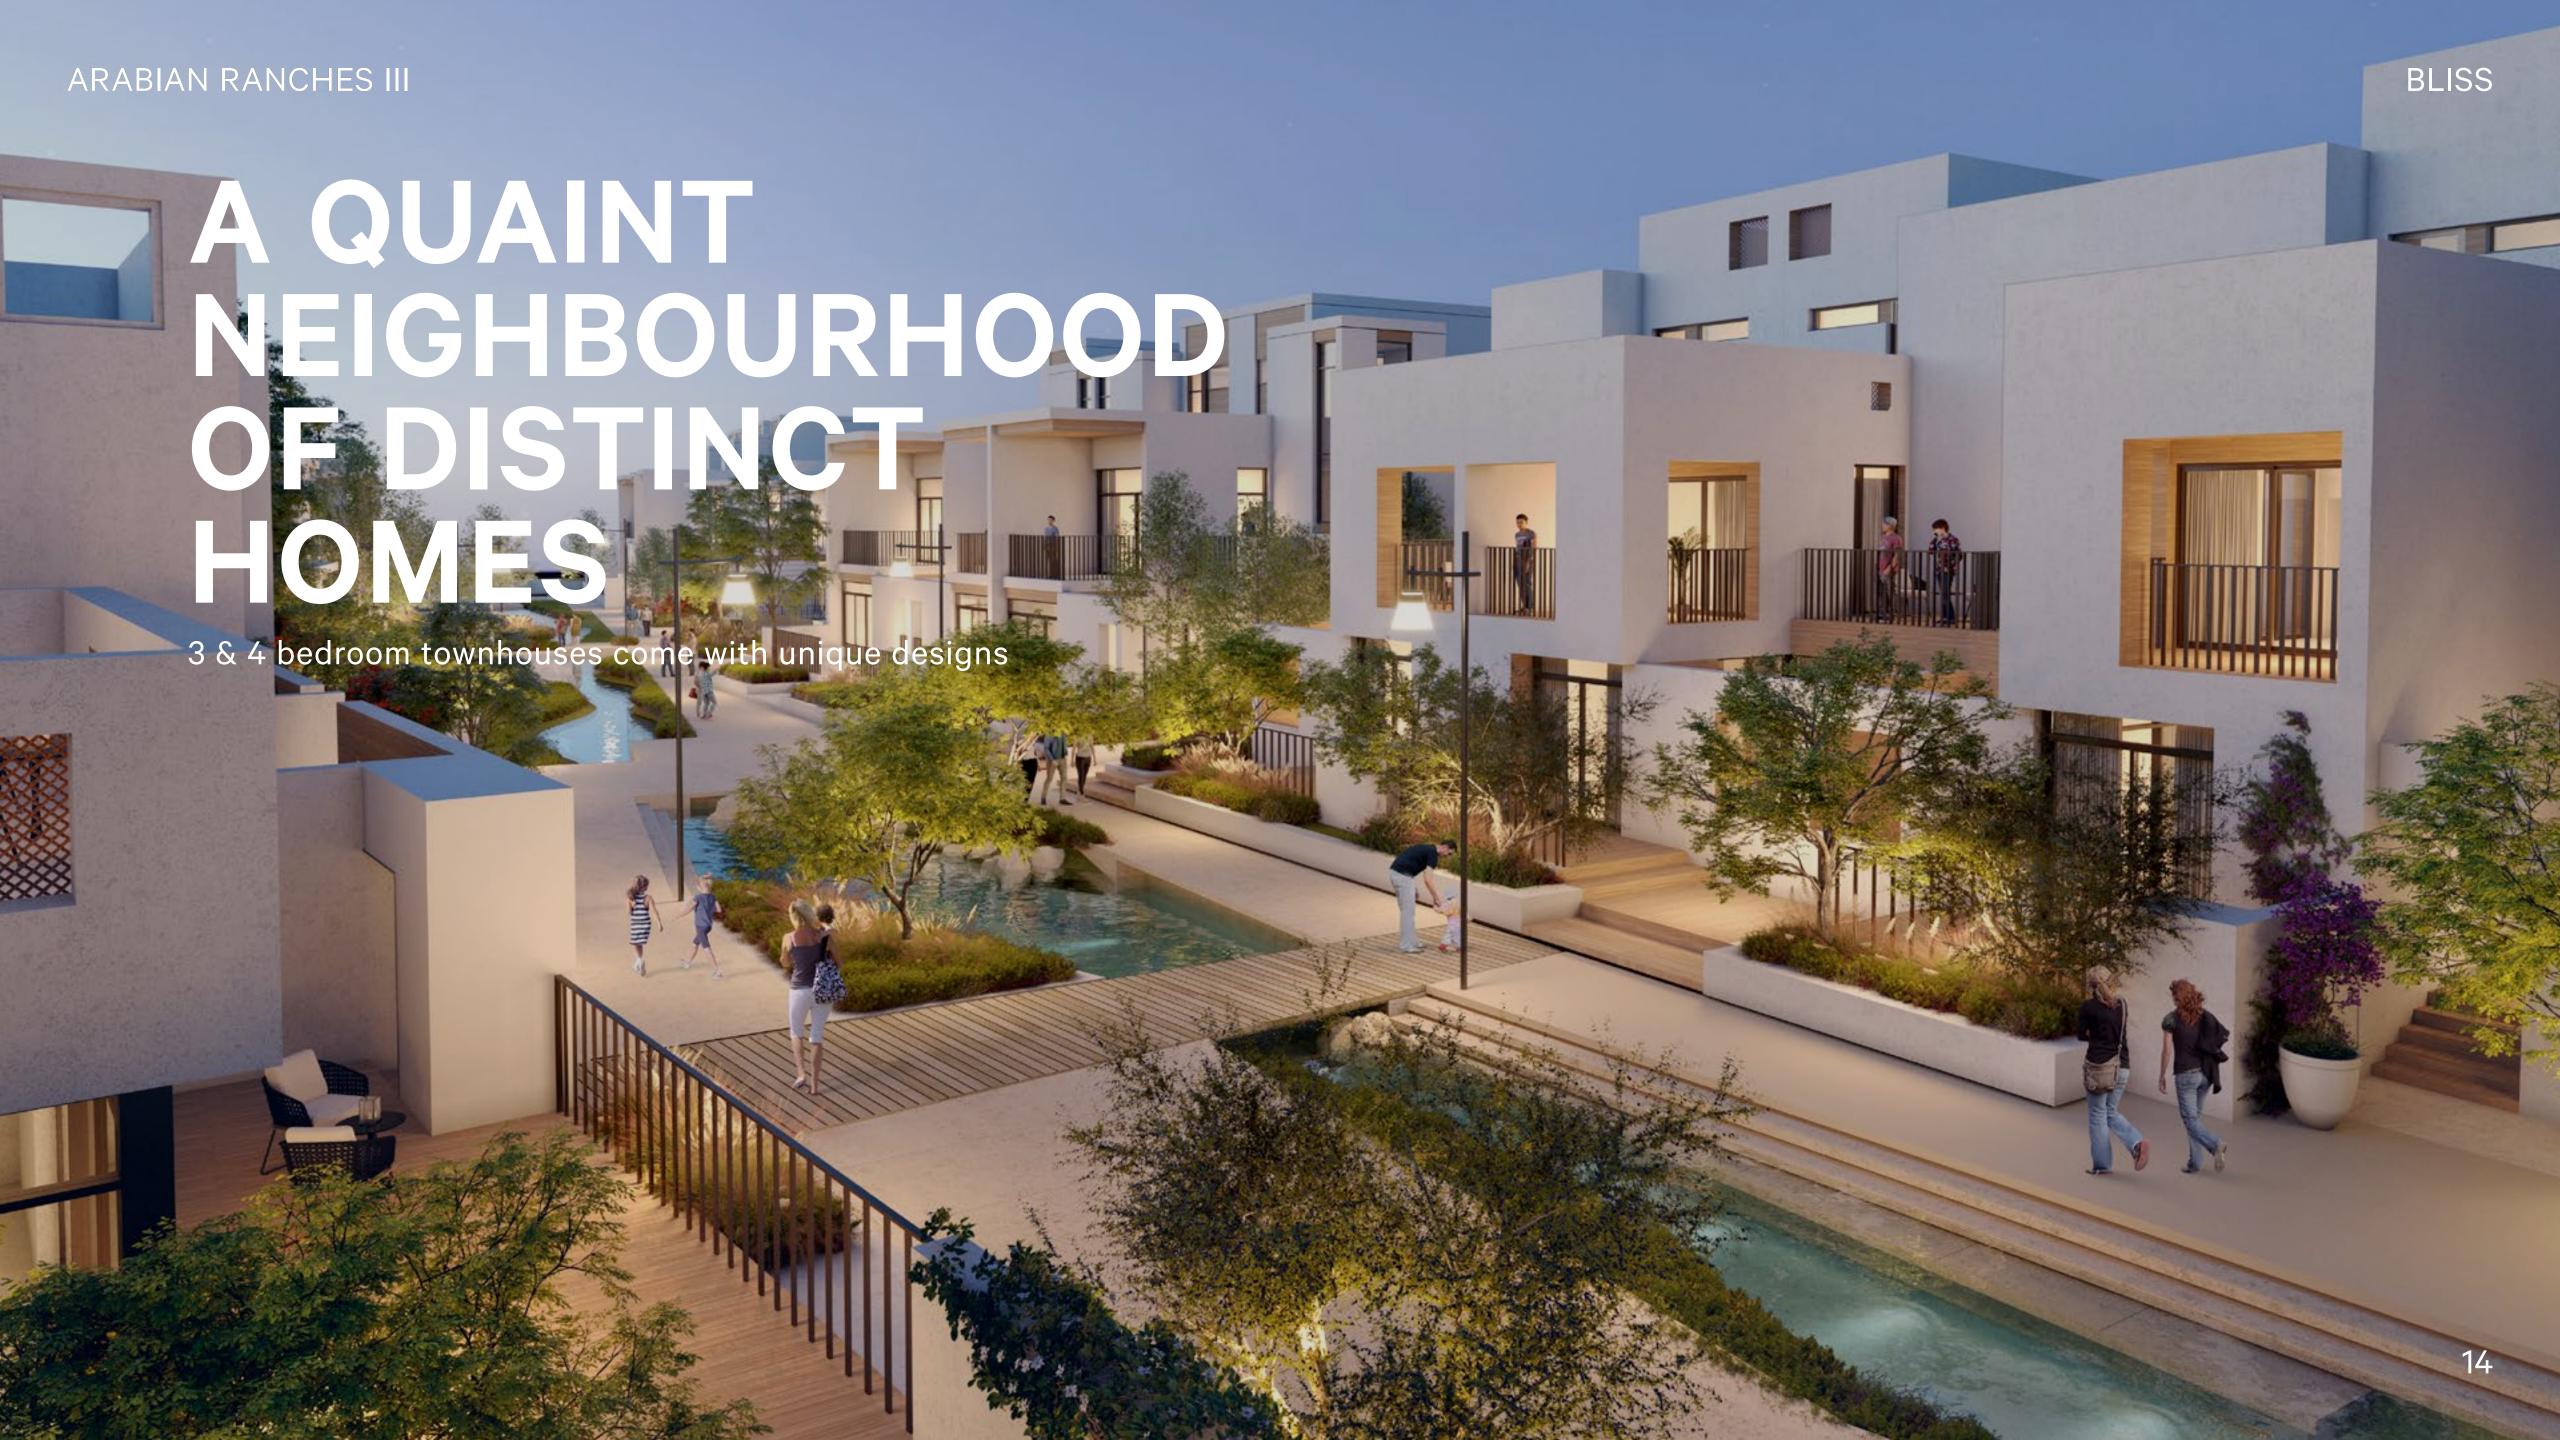

### DUBAI'S FIRST URBAN VILLAGE

Whitewashed houses, cobbled streets, modern neoclassical homes, winding paths bringing the community together. Bliss is Dubai's first urban village with a sustainable design inspired by the warm and close-knit organic cities and neighbourhoods.

# WHERE YOUR CHILDREN CAN RUN FREE

Bliss is designed to be a pedestrian-friendly community where children can play as freely in their backyards as they can on the streets in front of your villa.

Broad walkways and paved streets are built to further instill a walkable community and town feel, where you can reach every amenity in the neighbourhood on foot within minutes.

# WHERE BEAUTY LIES AT EVERY CORNER

The cosy ambience of Bliss is further accentuated with the green grass, small plants, shade-giving trees and vibrant flowers that make every street and every corner of the neighbourhood a treat for the eyes.